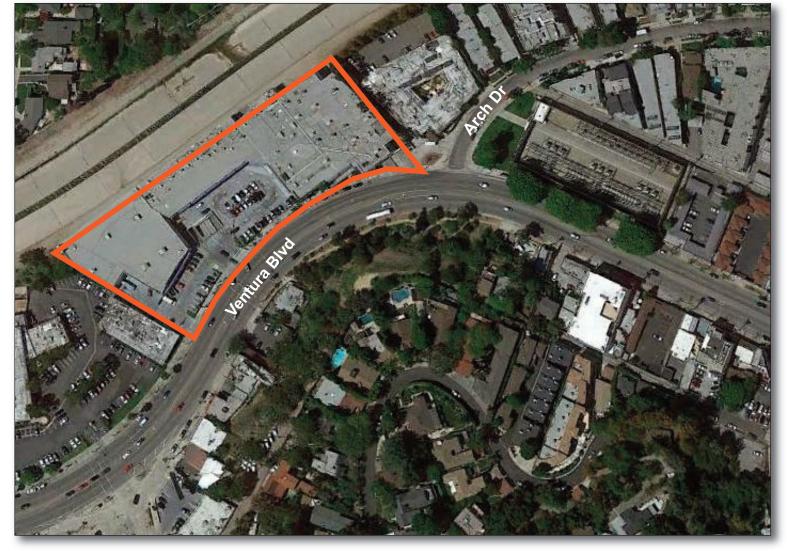

#### LOCATION

11211 Ventura Boulevard - Studio City, CA

# STUDIO CITY PLACE

11239 VENTURA BOULEVARD, STUDIO CITY, CALIFORNIA

LEASING PLAN