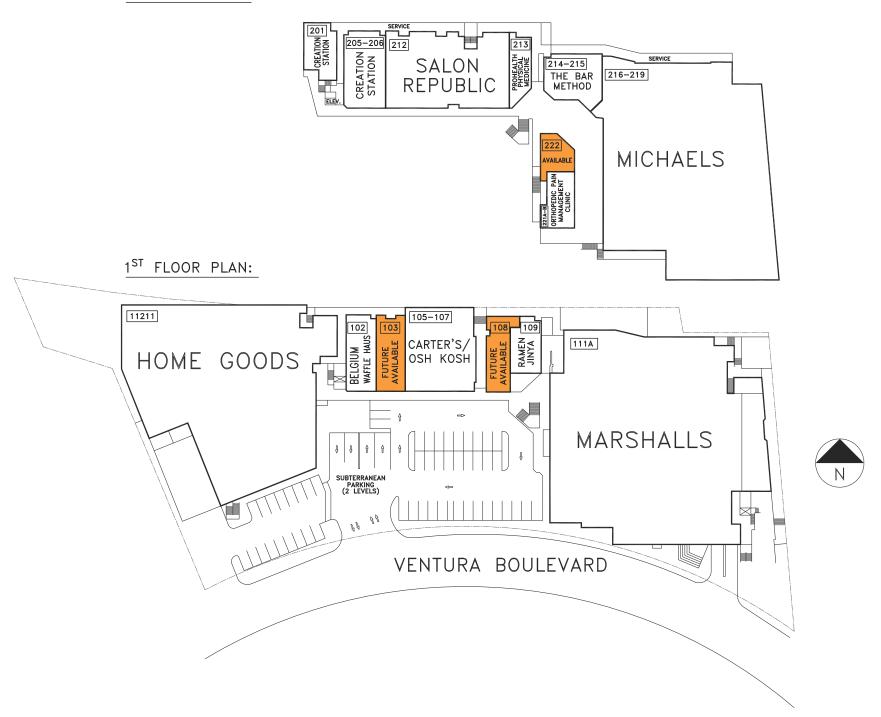

# STUDIO CITY PLACE

11239 VENTURA BOULEVARD, STUDIO CITY, CALIFORNIA

LEASING PLAN

#### TENANT ROSTER

| 11211   | HOME GOODS                  | 24,762 SF |  |
|---------|-----------------------------|-----------|--|
| 102     | BELGIUM WAFFLE HAUS         | 1,790 SF  |  |
| 103     | FUTURE AVAILABLE            | 1,837 SF  |  |
| 105-107 | CARTER'S/OSH KOSH           | 4,793 SF  |  |
| 108     | FUTURE AVAILABLE            | 1,467 SF  |  |
| 109     | RAMEN JINYA                 | 1,200 SF  |  |
| 111A    | MARSHALLS                   | 34,019 SF |  |
| 201-206 | CREATION STATION            | 4,130 SF  |  |
| 212     | SALON REPUBLIC              | 7,497 SF  |  |
| 213     | PROHEALTH PHYSICAL MEDICINE | 1,355 SF  |  |
| 214-215 | THE BAR METHOD              | 2,426 SF  |  |
| 216-219 | MICHAELS                    | 26,991 SF |  |
| 221A-B  | ORTHOPEDIC PAIN MANAGEMENT  | 1,188 SF  |  |
| 222     | AVAILABLE                   | 1,076 SF  |  |
|         | ·                           |           |  |