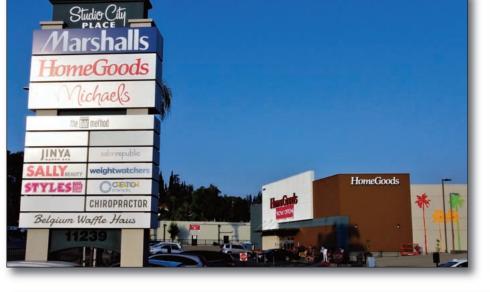

#### **FEATURED TENANTS**

HomeGoods, Marshalls, Michaels, Carter's/OshKosh, Bar Method, Ramen Jinya, Salon Republic, Sally Beauty Supply

#### TENANT ROSTER

| 11211   | HOME GOODS                  | 24,762 SF |  |
|---------|-----------------------------|-----------|--|
| 102     | BELGIUM WAFFLE HAUS         | 1,790 SF  |  |
| 103     | FUTURE AVAILABLE            | 1,837 SF  |  |
| 105-107 | CARTER'S/OSH KOSH           | 4,793 SF  |  |
| 108     | FUTURE AVAILABLE            | 1,467 SF  |  |
| 109     | RAMEN JINYA                 | 1,200 SF  |  |
| 111A    | MARSHALLS                   | 34,019 SF |  |
| 201-206 | CREATION STATION            | 4,130 SF  |  |
| 212     | SALON REPUBLIC              | 7,497 SF  |  |
| 213     | PROHEALTH PHYSICAL MEDICINE | 1,355 SF  |  |
| 214-215 | THE BAR METHOD              | 2,426 SF  |  |
| 216-219 | MICHAELS                    | 26,991 SF |  |
| 221A-B  | ORTHOPEDIC PAIN MANAGEMENT  | 1,188 SF  |  |
| 222     | AVAILABLE                   | 1,076 SF  |  |
|         | ·                           |           |  |