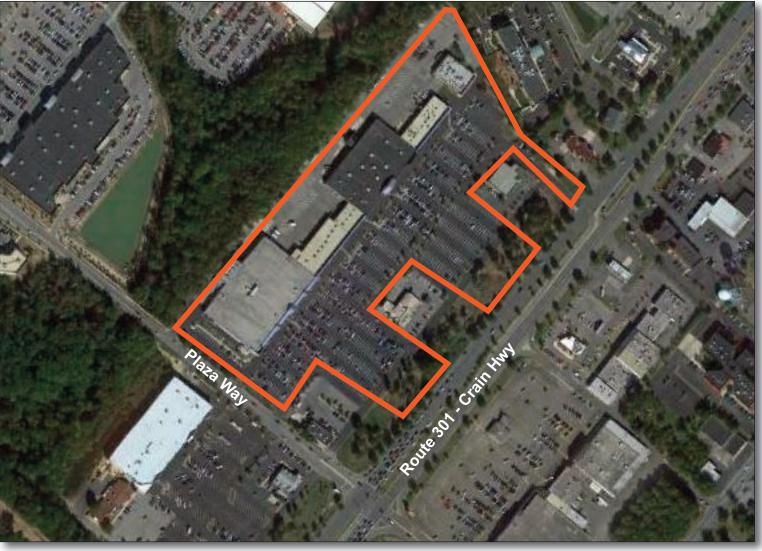

#### TENANT ROSTER

| 1     | GIANT                 | 68,551 SF |   |
|-------|-----------------------|-----------|---|
| 2     | COSMOPROF             | 3,100 SF  |   |
| 3-4   | AVAILABLE             | 2,400 SF  |   |
| 5-6   | BANFIELD PET HOSPITAL | 4,800 SF  |   |
| 7-8   | MATTRESS FIRM         | 4,800 SF  | - |
| 9     | SPIN JUICE BAR        | 1,200 SF  | - |
| 10-11 | AVAILABLE             | 2,400 SF  | - |
| 12    | AVAILABLE             | 1,200 SF  |   |
| 13A   | CHUCK E CHEESE        | 16,396 SF |   |
| 13B   | AVAILABLE             | 11,400 SF |   |
| 13C   | PLANET FITNESS        | 16,500 SF |   |
| 14A   | FIVE GUYS             | 2,400 SF  |   |
| 14B   | AVAILABLE             | 1,200 SF  |   |
| 17    | AVAILABLE             | 1,200 SF  | - |
| 18A   | AMERICA'S BEST WINGS  | 1,200 SF  |   |
| 18B   | CHINA EXPRESS         | 1,200 SF  |   |
| 19    | NEW LADY NAILS        | 1,200 SF  |   |
| 20    | PLAZA LIQUORS         | 2,400 SF  |   |
|       |                       |           |   |
|       |                       |           |   |
|       |                       |           |   |

| PARKING PROVIDED =     |            |
|------------------------|------------|
| PARKING REQUIRED =     |            |
| GLA AS PER RENT ROLL = | 143,547 SF |
| ZONED =                | C8         |
| REV. DATE =            |            |
| REV. DATE =            | MAR 2021   |
|                        |            |