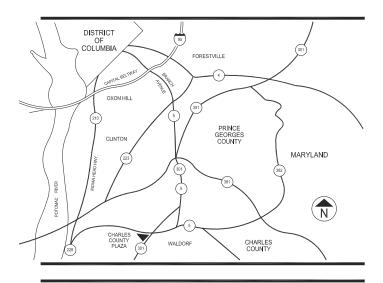

etropolitan market

#### **FEATURED TENANTS**

Giant Food, Chuck E. Cheese, Planet Fitness

Combined Properties

#### **2020 DEMOGRAPHICS**

|        | Population I | Avg HH Income | I Households        |
|--------|--------------|---------------|---------------------|
| 1 mile | 6,134        | \$108,409     | 2,229               |
| 3 mile | 67,906       | \$104,526     | 24,129              |
| 5 mile | 95,902       | \$115,391     | 33,858<br>2020 ESRI |



LOCATION Route 301 near Routes 5 & 228 - Waldorf, MD

#### LEASING CONTACT Andrew Iszard

202.736.2827 | AndrewIszard@combined.biz





#### WEST COAST OFFICE

9320 Wilshire Boulevard | Ste 310 | Beverly Hills, CA 90212 Office: 310.205.9616 | Fax: 310.228.2160 | www.combined.biz







# CHARLES COUNTY PLAZA

### WALDORF, MARYLAND





#### TENANT ROSTER

| 1     | GIANT                 | 68,551 SF |   |
|-------|-----------------------|-----------|---|
| 2     | COSMOPROF             | 3,100 SF  |   |
| 3-4   | AVAILABLE             | 2,400 SF  |   |
| 5-6   | BANFIELD PET HOSPITAL | 4,800 SF  |   |
| 7-8   | MATTRESS FIRM         | 4,800 SF  | - |
| 9     | SPIN JUICE BAR        | 1,200 SF  | - |
| 10-11 | AVAILABLE             | 2,400 SF  | - |
| 12    | AVAILABLE             | 1,200 SF  |   |
| 13A   | CHUCK E CHEESE        | 16,396 SF |   |
| 13B   | AVAILABLE             | 11,400 SF |   |
| 13C   | PLANET FITNESS        | 16,500 SF |   |
| 14A   | FIVE GUYS             | 2,400 SF  |   |
| 14B   | AVAILABLE             | 1,200 SF  |   |
| 17    | AVAILABLE             | 1,200 SF  | - |
| 18A   | AMERICA'S BEST WIN