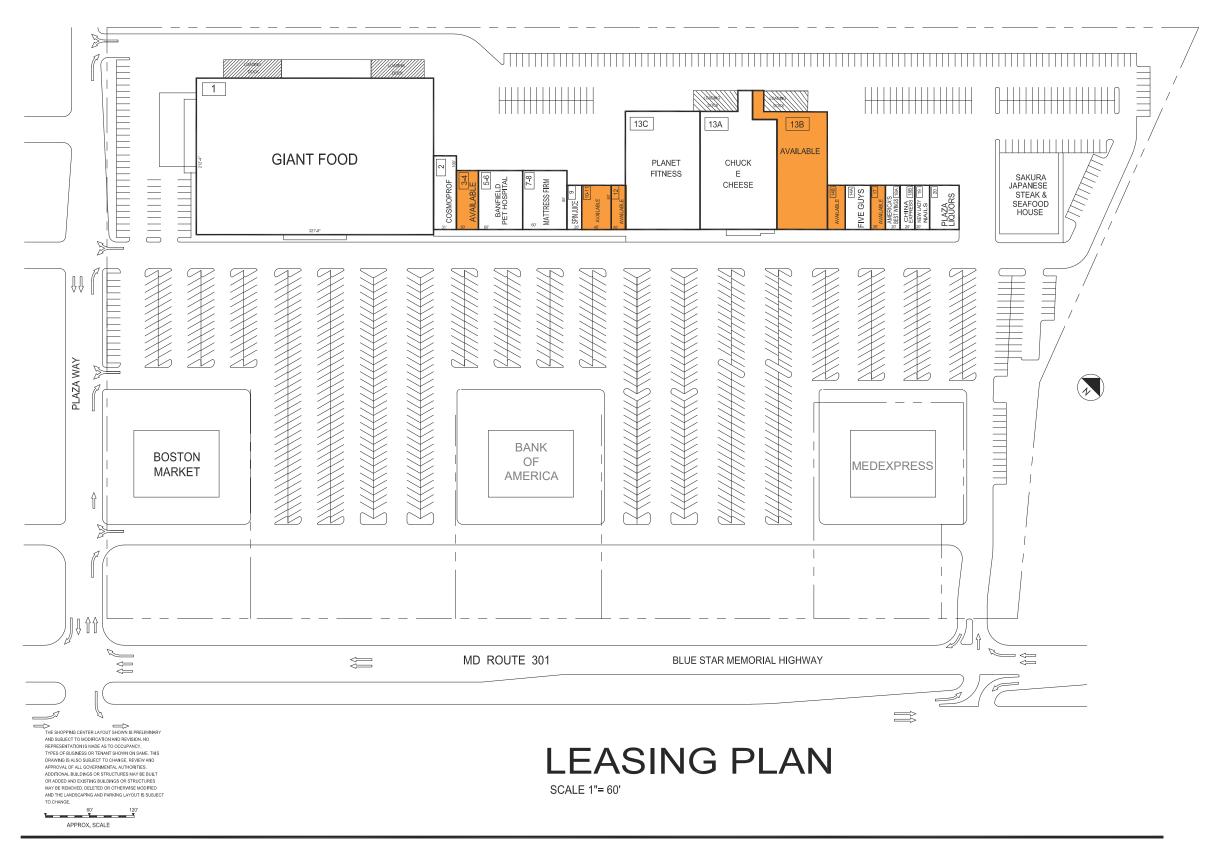

#### TENANT ROSTER

| 1     | GIANT                 | 68,551 SF |   |
|-------|-----------------------|-----------|---|
| 2     | COSMOPROF             | 3,100 SF  |   |
| 3-4   | AVAILABLE             | 2,400 SF  |   |
| 5-6   | BANFIELD PET HOSPITAL | 4,800 SF  |   |
| 7-8   | MATTRESS FIRM         | 4,800 SF  | - |
| 9     | SPIN JUICE BAR        | 1,200 SF  | - |
| 10-11 | AVAILABLE             | 2,400 SF  | - |
| 12    | AVAILABLE             | 1,200 SF  |   |
| 13A   | CHUCK E CHEESE        | 16,396 SF |   |
| 13B   | AVAILABLE             | 11,400 SF |   |
| 13C   | PLANET FITNESS        | 16,500 SF |   |
| 14A   | FIVE GUYS             | 2,400 SF  |   |
| 14B   | AVAILABLE             | 1,200 SF  |   |
| 17    | AVAILABLE             | 1,200 SF  | - |
| 18A   | AMERICA'S BEST WINGS  | 1,200 SF  |   |
| 18B   | CHINA EXPRESS         | 1,200 SF  |   |
| 19    | NEW LADY NAILS        | 1,200 SF  |   |
| 20    | PLAZA LIQUORS         | 2,400 SF  |   |
|       |                       |           |   |
|       |                       |           |   |
|       |                       |           |   |

| PARKING PROVIDED =     |            |
|------------------------|------------|
| PARKING REQUIRED =     |            |
| GLA AS PER RENT ROLL = | 143,547 SF |
| ZONED =                | C8         |
| REV. DATE =            |            |
| REV. DATE =            | MAR 2021   |
|                        |            |