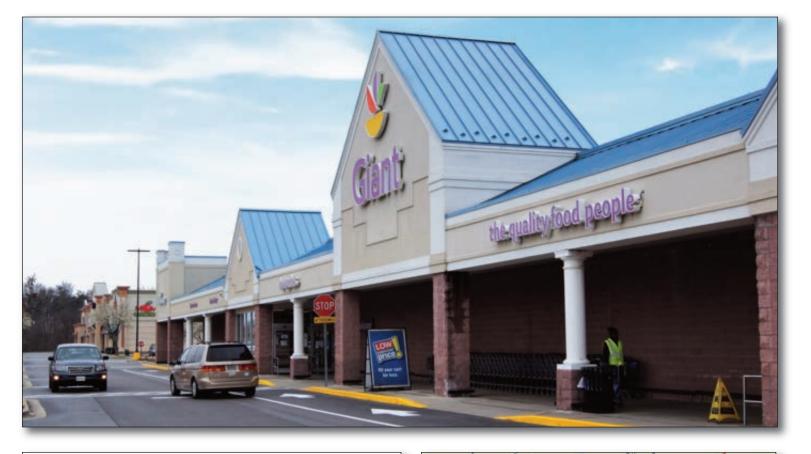

#### GLA: 143,750 SF

- Community center located on heavily traveled Route 301 in Waldorf, MD - one of the fastest growing communities in Maryland
- Center is located in affluent Charles County where the median household income is \$100,003 (Census Bureau, 2019)
- Giant Food at 68,550 SF is one of their largest in the metropolitan market

#### **FEATURED TENANTS**

Giant Food, Chuck E. Cheese, Planet Fitness

Combined Properties