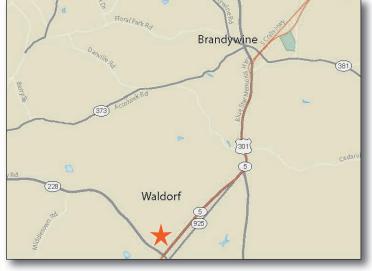

PROJECT FACTS**

#### GLA: 143,750 SF

- Community center located on heavily traveled Route 301 in Waldorf, MD - one of the fastest growing communities in Maryland
- Center is located in affluent Charles County where the median household income is \$100,003 (Census Bureau, 2019)
- Giant Food at 68,550 SF is one of their largest in the metropolitan market

#### **FEATURED TENANTS**

Giant Food, Chuck E. Cheese, Planet Fitness

Combined Properties

#### **2020 DEMOGRAPHICS**

|        | Population I | Avg HH Income | I Households        |
|--------|--------------|---------------|---------------------|
| 1 mile | 6,134        | \$108,409     | 2,229               |
| 3 mile | 67,906       | \$104,526     | 24,129              |
| 5 mile | 95,902       | \$115,391     | 33,858<br>2020 ESRI |



LOCATION Route 301 near Routes 5 & 228 - Waldorf, MD

#### LEASING CONTACT Andrew Iszard

202.736.2827 | AndrewIszard@combined.biz





#### WEST COAST OFFICE

9320 Wilshire Boulevard | Ste 310 | Beverly Hills, CA 90212 Office: 310.205.9616 | Fax: 310.228.2160 | www.combined.biz







# CHARLES COUNTY PLAZA

### WALDORF, MARYLAND





#### TENANT ROSTER

| 1     | GIANT                 | 68,551 SF |   |
|-------|-----------------------|-----------|---|
| 2     | COSMOPROF             | 3,100 SF  |   |
| 3-4   | AVAILABLE             | 2,400 SF  |   |
| 5-6   | BANFIELD PET HOSPITAL | 4,800 SF  |   |
| 7-8   | MATTRESS FIRM         | 4,800 SF  | - |
| 9     | SPIN JUICE BAR        | 1,200 SF  | - |
| 10-11 | AVAILABLE             | 2,400 SF  | - |
| 12    | AVAILABLE             | 1,200