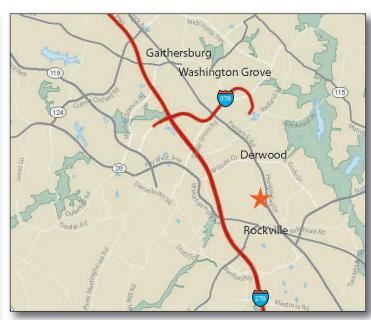

## **GLA:** 110,500 SF

- Community center located on heavily traveled Route 355 (Rockville Pike)
- ► Center is located in affluent Montgomery County where the HH median income is \$107,758 and ranks as the 18th wealthiest county in the U.S. as published by the Census Bureau (2019)
- ▶ 58.9% of the county's population have a Bachelor's degree or better

## **LOCATION**

Route 355 & College Parkway - Rockville, MD