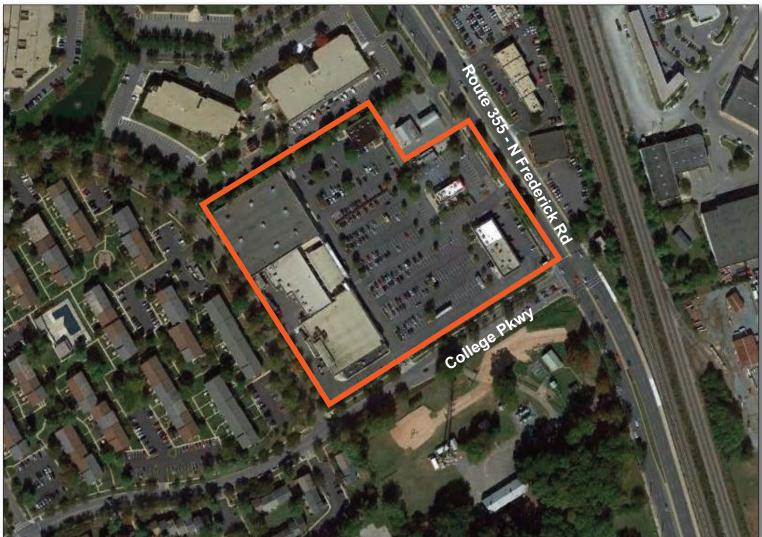

## **GLA:** 110,500 SF

- Community center located on heavily traveled Route 355 (Rockville Pike)
- ► Center is located in affluent Montgomery County where the HH median income is \$107,758 and ranks as the 18th wealthiest county in the U.S. as published by the Census Bureau (2019)
- ▶ 58.9% of the county's population have a Bachelor's degree or better

## **LOCATION**

Route 355 & College Parkway - Rockville, MD