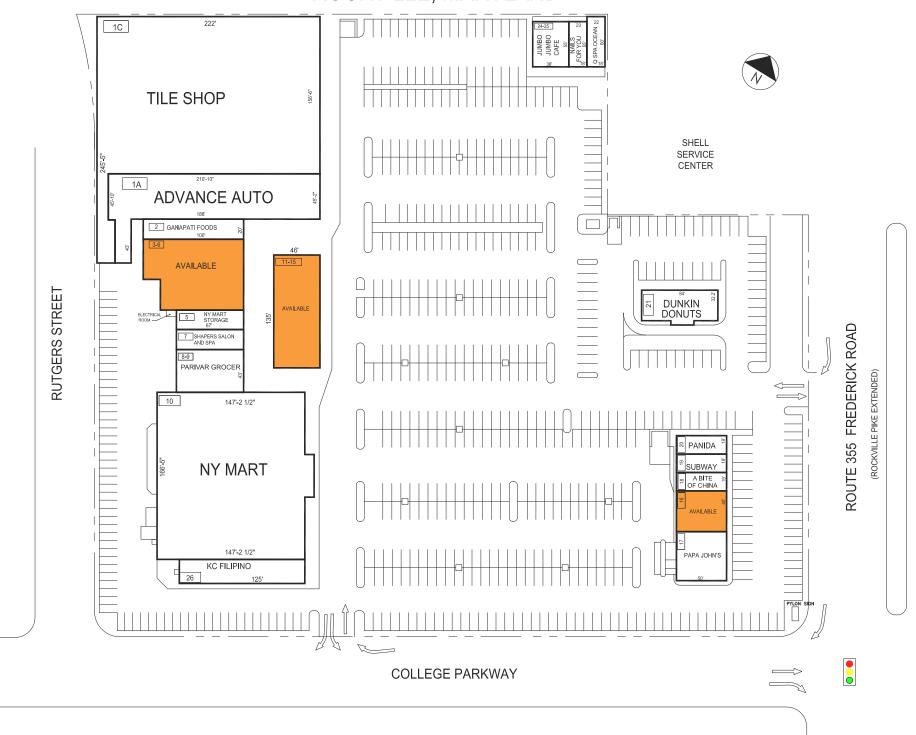

## **FEATURED TENANTS**

New York Mart, The Tile Shop, Advance Auto

# **LEASING PLAN**

## TENANT ROSTER

| C         TILE SHOP         37,478 SF         17         PAPA JOHN'S PIZZA         2,500 SF           GANAPATI FOODS         2,000 SF         18         A BITE OF CHINA         950 SF           -6         AVAILABLE         6,500 SF         19         SUBWAY         950 SF           NY MART STORAGE         1,360 SF         20         PANIDA         950 SF           SHAPERS SALON & SPA         1,340 SF         21         DUNKIN DONUTS         2,700 SF           -9         PARIVAR GROCER         2,848 SF         22         Q SPA OCEAN         1,260 SF           0         NY MART         26,770 SF         23         NAILS FOR YOU         845 SF |      |                     |           | _ |        |                   |          |
|--------------------------------------------------------------------------------------------------------------------------------------------------------------------------------------------------------------------------------------------------------------------------------------------------------------------------------------------------------------------------------------------------------------------------------------------------------------------------------------------------------------------------------------------------------------------------------------------------------------------------------------------------------------------------|------|---------------------|-----------|---|--------|-------------------|----------|
| SANAPATI FOODS                                                                                                                                                                                                                                                                                                                                                                                                                                                                                                                                                                                                                                                           | Α    | ADVANCE AUTO        | 9,747 SF  |   | 16     | AVAILABLE         | 2,000 SF |
| -6 AVAILABLE 6,500 SF NY MART STORAGE 1,360 SF SHAPERS SALON & SPA 1,340 SF -9 PARIVAR GROCER 2,848 SF 0 NY MART 26,770 SF 1-15 AVAILABLE 5,175 SF                                                                                                                                                                                                                                                                                                                                                                                                                                                                                                                       | С    | TILE SHOP           | 37,478 SF |   | 17     | PAPA JOHN'S PIZZA | 2,500 SF |
| NY MART STORAGE                                                                                                                                                                                                                                                                                                                                                                                                                                                                                                                                                                                                                                                          |      | GANAPATI FOODS      | 2,000 SF  |   | 18     | A BITE OF CHINA   | 950 SF   |
| SHAPERS SALON & SPA 1,340 SF -9 PARIVAR GROCER 2,848 SF 0 NY MART 26,770 SF 1-15 AVAILABLE 5,175 SF 24-25 JJMBO JJMBO CAFE 1,970 SF 26 KC FILIPINO 3,000 SF  PARKING PROVIDED = PARKING REQUIRED = GLA AS PER RENT ROLL = 110,343 SF ZONED = C-2                                                                                                                                                                                                                                                                                                                                                                                                                         | -6   | AVAILABLE           | 6,500 SF  |   | 19     | SUBWAY            | 950 SF   |
| -9 PARIVAR GROCER 2,848 SF 0 NY MART 26,770 SF 1-15 AVAILABLE 5,175 SF 24-25 JUMBO JUMBO CAFE 1,970 SF 26 KC FILIPINO 3,000 SF 27 DARKING PROVIDED = PARKING REQUIRED = GLA AS PER RENT ROLL = 110,343 SF 20 NED = C-2                                                                                                                                                                                                                                                                                                                                                                           |      | NY MART STORAGE     | 1,360 SF  |   | 20     | PANIDA            | 950 SF   |
| 0 NY MART 26,770 SF 1-15 AVAILABLE 5,175 SF 24-25 JUMBO JUMBO CAFE 1,970 SF 26 KC FILIPINO 3,000 SF  PARKING PROVIDED = PARKING REQUIRED = GLA AS PER RENT ROLL = 110,343 SF ZONED = C-2                                                                                                                                                                                                                                                                                                                                                                                                                                                                                 |      | SHAPERS SALON & SPA | 1,340 SF  |   | 21     | DUNKIN DONUTS     | 2,700 SF |
| 1-15 AVAILABLE 5,175 SF  24-25 JUMBO JUMBO CAFE 1,970 SF  26 KC FILIPINO 3,000 SF  PARKING PROVIDED =  PARKING REQUIRED =  GLA AS PER RENT ROLL = 110,343 SF  ZONED = C-2                                                                                                                                                                                                                                                                                                                                                                                                                                                                                                | -9   | PARIVAR GROCER      | 2,848 SF  |   | 22     | Q SPA OCEAN       | 1,260 SF |
| PARKING PROVIDED = PARKING REQUIRED = GLA AS PER RENT ROLL = 110,343 SF ZONED = C-2                                                                                                                                                                                                                                                                                                                                                                                                                                                                                                                                                                                      | 0    | NY MART             | 26,770 SF |   | 23     | NAILS FOR YOU     | 845 SF   |
| PARKING PROVIDED = PARKING REQUIRED = GLA AS PER RENT ROLL = 110,343 SF ZONED = C-2                                                                                                                                                                                                                                                                                                                                                                                                                                                                                                                                                                                      | 1-15 | AVA <b>I</b> LABLE  | 5,175 SF  |   | 24-25  | JUMBO JUMBO CAFE  | 1,970 SF |
| PARKING REQUIRED =  GLA AS PER RENT ROLL = 110,343 SF  ZONED = C-2                                                                                                                                                                                                                                                                                                                                                                                                                                                                                                                                                                                                       |      |                     |           |   | 26     | KC FILIPINO       | 3,000 SF |
| PARKING REQUIRED =  GLA AS PER RENT ROLL = 110,343 SF  ZONED = C-2                                                                                                                                                                                                                                                                                                                                                                                                                                                                                                                                                                                                       |      |                     |           | - |        |                   |          |
| PARKING REQUIRED =  GLA AS PER RENT ROLL = 110,343 SF  ZONED = C-2                                                                                                                                                                                                                                                                                                                                                                                                                                                                                                                                                                                                       |      |                     |           | - |        |                   |          |
| PARKING REQUIRED =  GLA AS PER RENT ROLL = 110,343 SF  ZONED = C-2                                                                                                                                                                                                                                                                                                                                                                                                                                                                                                                                                                                                       |      |                     |           |   |        |                   |          |
| GLA AS PER RENT ROLL = 110,343 SF<br>ZONED = C-2                                                                                                                                                                                                                                                                                                                                                                                                                                                                                                                                                                                                                         |      |                     |           |   |        |                   |          |
| ZONED = C-2                                                                                                                                                                                                                                                                                                                                                                                                                                                                                                                                                                                                                                                              |      |                     |           |   |        |                   |          |
|                                                                                                                                                                                                                                                                                                                                                                                                                                                                                                                                                                                                                                                                          |      |                     |           |   |        |                   |          |
|                                                                                                                                                                                                                                                                                                                                                                                                                                                                                                                                                                                                                                                                          |      |                     |           |   |        |                   |          |
|                                                                                                                                                                                                                                                                                                                                                                                                                                                                                                                                                                                                                                                                          |      |                     |           |   | REV. D | DATE =            | MAR 2021 |
|                                                                                                                                                                                                                                                                                                                                                                                                                                                                                                                                                                                                                                                                          |      |                     |           |   |        |                   |          |