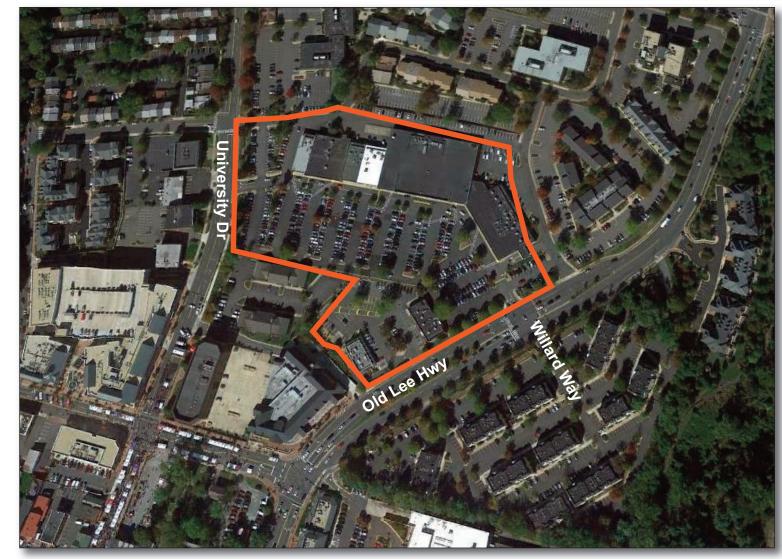

### **LOCATION**

Old Lee Highway & University Drive - Fairfax, VA

## **COURTHOUSE PLAZA**

UNIVERSITY DRIVE & OLD LEE HIGHWAY 10300-10398 WILLARD WAY FAIRFAX, VIRGINIA 22030