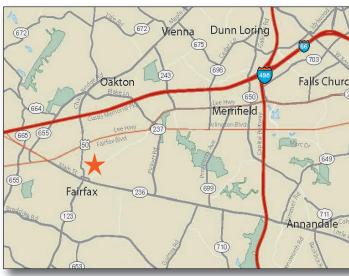

ocery & pharmacy-anchored neighborhood
- ► Center is located in affluent Fairfax County which ranked as the 3rd wealthiest county in the U.S.(2019) with a median HH income of \$124,831
- ▶ Shopping center is located in a major regional employment area with the presence of Fairfax County's government facilities & courthouse, the City of Fairfax government offices and nearby George Mason University

#### **FEATURED TENANTS**

Safeway, CVS/pharmacy

#### **2020 DEMOGRAPHICS**

|        | Population I | Avg HH Income | I <u>Households</u> |
|--------|--------------|---------------|---------------------|
| 1 mile | 15,128       | \$155,778     | 5,117               |
| 3 mile | 116,356      | \$167,347     | 40,929              |
| 5 mile | 280,370      | \$173,248     | 101,488             |



### **LOCATION**

Old Lee Highway & University Drive - Fairfax, VA

#### **LEASING CONTACT**

Andrew Iszard 202.736.2827 | AndrewIszard@combined.biz









**WEST COAST OFFICE** 9320 Wilshire Boulevard | Ste 310 | Beverly Hills, CA 90212 Office: 310.205.9616 | Fax: 310.228.2160 | www.combined.biz



# COURTHOUSE PLAZA

FAIRFAX CITY, VIRGINIA



THE STOPPING SHOULD SHOW IS PRESIDENT ON THE STOPPING IN THE SHOULD SHOW IS PRESIDENT ON THE SHOULD SHOW IN THE SHOULD SHOW IN THE SHOULD SHOW IN THE SHOULD SHOW IN THE SHOW

APPROX. SCALE

**LEASING PLAN** 



#### TENANT ROSTER

| 10302 AVAILABLE         | 2.500 SF  | 10376 IN TOUCH NAIL SPA       | 2,000 S  |
|-------------------------|-----------|-------------------------------|----------|
| 10304 FAIRFAX SURF SHOP | 2,500 SF  | 10378 LEASE