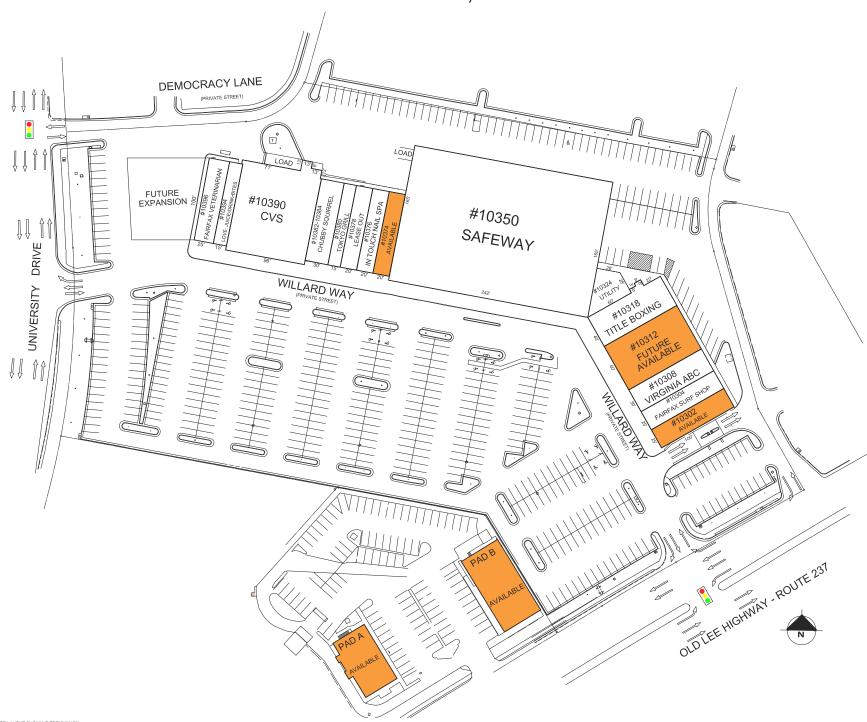

APPROX. SCALE

**LEASING PLAN** 

#### TENANT ROSTER

| 10302 AVAILABLE         | 2.500 SF  | 10376 IN TOUCH NAIL SPA       | 2,000 S  |
|-------------------------|-----------|-------------------------------|----------|
| 10304 FAIRFAX SURF SHOP | 2,500 SF  | 10378 LEASE OUT               | 2,000 S  |
| 10308 VIRGINIA ABC      | 3,000 SF  | 10380 TOKYO GRILL             | 1,500 S  |
| 10312 FUTURE AVAILABLE  | 6,000 SF  | 10382-84 CHUBBY SQUIRREL      | 3,000 S  |
| 10318 TITLE BOXING      | 4,000 SF  | 10390 CVS                     | 10,670 S |
| 10350 SAFEWAY           | 40,000 SF | 10394 LOVE: JUICE DRINK BITES | 1,500 S  |
| 10374 AVAILABLE         | 2,000 SF  | 10396 FAIRFAX VETERINARIAN    | 2,500 S  |
|                         |           |                               |          |
|                         |           |                               |          |
|                         |           |                               |          |
|                         |           |                               |          |
|                         |           |                               |          |
| 10324 UTILITY ROOM      | 1,680 SF  |                               |          |
|                         |           |                               |          |
|                         |           |                               |          |
|                         |           |                               |          |
|                         |           |                               |          |
|                         |           |                               |          |
| PAD AAVAILABLE          | 3,559 SF  |                               |          |
| PAD BAVAILABLE          | 5,131 SF  |                               |          |
|                         |           |                               |          |
| TOTAL GLA =             | 8,690 SF  |                               |          |
|                         |           |                               |          |
|                         |           |                               |          |
|                         |           |                               |          |
|                         |           | PARKING PROVIDED =            |          |
|                         |           | PARKING REQUIRED =            |          |
|                         |           | GLA AS PER RENT ROLL = 83     |          |
|                         |           | ZONED = C-2 COMMERCIAL        |          |
|                         |           | REV. DATE = M.                | AR 2021  |
|                         |           |                               |          |
|                         |           |                               |          |