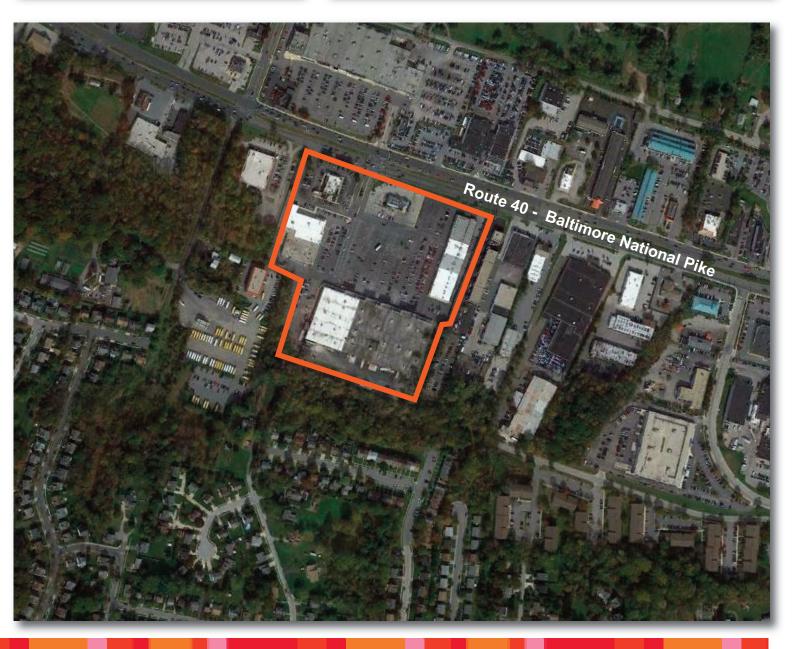

#### GLA: 212,500 SF

- Community center located on Route 40, less than 1 mile from the Baltimore Beltway (I-695)
- Strong national co-tenancy
- 4 anchor and 2 junior anchor stores
- Center boasts a signalized entrance on heavily traveled Route 40

#### LOCATION Route 40 & N. Rolling Road - Baltimore, MD