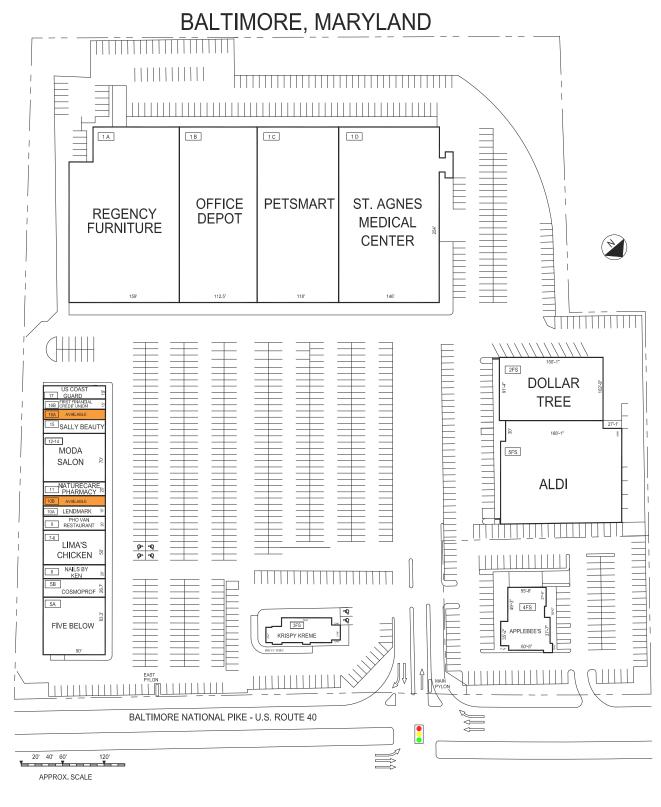

# FORTY WEST PLAZA

THE SHOPPING CENTER LAYOUT SHOWN IS PRELIMINARY WID SUBJECT TO MODIFICATION AND REVISION NO REPRESENTATIONS MADE AST O OCUMPANY, TYPES OF BUSINESS OR TENNIT SHOWN ON SAME. THIS DRAWING IS ALSO SUBJECT TO CHANGE, REVIEW AND APPROVILL OF ALL GOVERNMENTAL AUTHORITIES. ADDITIONAL BUILDINGS OR STRUCTURES AWAY EB BUILT OR ADDED AND EXISTING BUILDINGS OR STRUCTURES MAY BE REMOVED, DELETED OR OTHERWISE MODIFIED MAY TEL AND/GENING AND PARKING LAYOUT IS SUBJECT

## LEASING PLAN

#### TENANT ROSTER

| 1A  | REGENCY FURNITURE | 38,817 SF |
|-----|-------------------|-----------|
| 1B  | OFFICE DEPOT      | 28,556 SF |
| 1C  | PETSMART          | 30,000 SF |
| 1D  | ST AGNES MEDICAL  | 38,296 SF |
| 2FS | DOLLAR TREE       | 15,334 SF |
| 3FS | KRISPY KREME      | 3,461 SF  |
| 4FS | APPLEBEE'S        | 4,665 SF  |
| 5FS | ALDI              | 18,486 SF |
| 5A  | 5 BELOW           | 7,500 SF  |
| 5B  | COSMOPROF         | 2,408 SF  |
| 6   | NAILS BY KEN      | 1,800 SF  |
|     |                   |           |

| 7 <b>-</b> 8 | LIMA'S CHICKEN      | 4,500 | SF |
|--------------|---------------------|-------|----|
| 9            | PHO VAN RESTAURANT  | 1,800 | SF |
| 10A          | LENDMARK FINANCIAL  | 1,350 | SF |
| 10B          | AVAILABLE           | 1,350 | SF |
| 11           | NATURECARE PHARMACY | 1,800 | SF |
| 12-14        | MODA SALON          | 6,300 | SF |
| 15           | SALLY BEAUTY        | 1,725 | SF |
| 16A          | AVAILABLE           | 1,350 | SF |
| 16B          | FIRST FINANCIAL CU  | 1,350 | SF |
| 17           | US COAST GUARD      | 1,710 | SF |
|              |                     |       |    |

| PARKING PROVIDED =     |               |
|------------------------|---------------|
| PARKING REQUIRED =     |               |
| GLA AS PER RENT ROLL = | = 212,558 SF  |
| ZONED =                | BR-C.5.2 & BR |
| REV. DATE =            | MAR 2021      |
|                        |               |