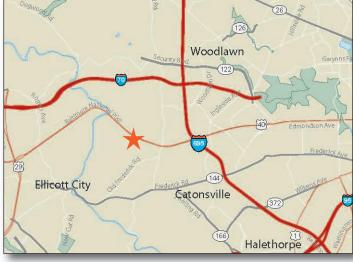

#### GLA: 212,500 SF

- Community center located on Route 40, less than 1 mile from the Baltimore Beltway (I-695)
- Strong national co-tenancy
- 4 anchor and 2 junior anchor stores
- Center boasts a signalized entrance on heavily traveled Route 40

#### LOCATION Route 40 & N. Rolling Road - Baltimore, MD