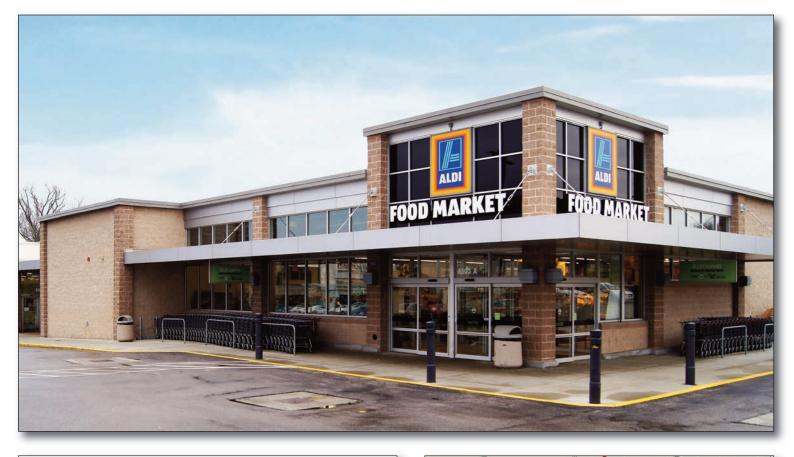

#### **FEATURED TENANTS**

St. Agnes Medical Group, Office Depot, PetSmart, ALDI, Five Below, Regency Furniture

#### TENANT ROSTER

| 1A  | REGENCY FURNITURE | 38,817 SF |
|-----|-------------------|-----------|
| 1B  | OFFICE DEPOT      | 28,556 SF |
| 1C  | PETSMART          | 30,000 SF |
| 1D  | ST AGNES MEDICAL  | 38,296 SF |
| 2FS | DOLLAR TREE       | 15,334 SF |
| 3FS | KRISPY KREME      | 3,461 SF  |
| 4FS | APPLEBEE'S        | 4,665 SF  |
| 5FS | ALDI              | 18,486 SF |
| 5A  | 5 BELOW           | 7,500 SF  |
| 5B  | COSMOPROF         | 2,408 SF  |
| 6   | NAILS BY KEN      | 1,800 SF  |
|     |                   |           |