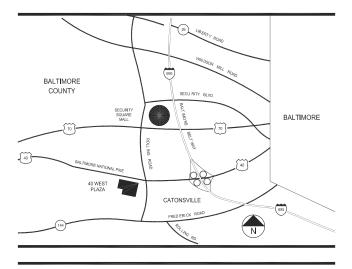

Iszard@combined.biz

#### WEST COAST OFFICE

9320 Wilshire Boulevard | Ste 310 | Beverly Hills, CA 90212 Office: 310.205.9616 | Fax: 310.228.2160 | www.combined.biz

1025 Thomas Jefferson Street, NW | Ste 700 East | Washington, DC 20007 Office: 202.293.4500 | Fax: 202.833.3013 | www.combined.biz







# FORTY WEST PLAZA



THE SHOPPING CENTER LAYOUT SHOWN IS PRELIMINARY WID SUBJECT TO MODIFICATION AND REVISION NO REPRESENTATIONS MADE AST O OCUMPANY, TYPES OF BUSINESS OR TENNIT SHOWN ON SAME. THIS DRAWING IS ALSO SUBJECT TO CHANGE, REVIEW AND APPROVILL OF ALL GOVERNMENTAL AUTHORITIES. ADDITIONAL BUILDINGS OR STRUCTURES AWAY EB BUILT OR ADDED AND EXISTING BUILDINGS OR STRUCTURES MAY BE REMOVED, DELETED OR OTHERWISE MODIFIED MAY TEL AND/GENING AND PARKING LAYOUT IS SUBJECT

## LEASING PLAN



#### TENANT ROSTER

| 1A  | REGENCY FURNITURE | 38,817 SF |
|-----|-------------------|-----------|
| 1B  | OFFICE DEPOT      | 28,556 SF |
| 1C  | PETSMART          | 30,000 SF |
| 1D  | ST AGNES MEDICAL  | 38,296 SF |
| 2FS | DOLLAR TREE       | 15,334 SF |
| 3FS | KRISPY KREME      | 3,461 SF  |
| 4FS | APPLEBEE'S        | 4,665 SF  |
| 5FS | ALDI              | 18,486 SF |
| 5A  | 5 BELOW           | 7,500 SF  |
| 5B  | COSMOPROF         | 2,408 SF  |
| 6   | NAILS BY KEN      | 1,800 SF  |
|     |                   |           |

| 7 <b>-</b> 8 | LIMA'S CHICKEN      | 4,500 | SF |
|--------------|---------------------|-------|----|
| 9            | PHO VAN RESTAURANT  | 1,800 | SF |
| 10A          | LENDMARK FINANCIAL  | 1,350 | SF |
| 10B          | AVAILABLE           | 1,350 | SF