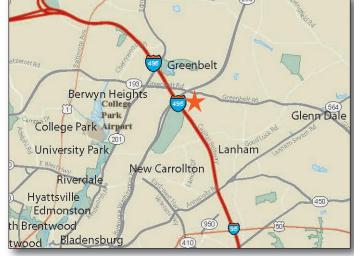

0770



### **PROJECT FACTS**

### GLA: 201,000 SF

- Community center located at the crossroads of I-95 (Capital Beltway) and the Baltimore-Washington Parkway (Route 295)
- Greenway Center has been nearly 100% occupied since opening in November 1980
- Center features destination retailers for 'one stop' shopping convenience

### **FEATURED TENANTS**

Safeway, LA Fitness, Ross Dress for Less, PetSmart, Dollar Tree, Party City

### **2020 DEMOGRAPHICS**

|        | Population | I Avg HH Income | I Households        |
|--------|------------|-----------------|---------------------|
| 1 mile | 13,582     | \$98,105        | 6,108               |
| 3 mile | 94,669     | \$92,097        | 32,426              |
| 5 mile | 262,181    | \$97,915        | 83,244<br>2020 ESRI |

Combined Properties



### LOCATION

Greenbelt Rd (Rte 193) at I-495 & BW Pkwy (Rte 295)

#### **LEASING CONTACT** Andrew Iszard

202.736.2827 | AndrewIszard@combined.biz





### WEST COAST OFFICE

9320 Wilshire Boulevard | Ste 310 | Beverly Hills, CA 90212 Office: 310.205.9616 | Fax: 310.228.2160 | www.combined.biz

1025 Thomas Jefferson Street, NW | Ste 700 East | Washington, DC 20007 Office: 202.293.4500 | Fax: 202.833.3013 | www.combined.biz

EAST COAST OFFICE









### TENANT ROSTER

| 1  | SAFEWAY 5              | 56,740 | SF |
|----|------------------------|--------|----|
| 2  | AVALABLE               | 2,075  | SF |
| 3  | MUSIC & ARTS           | 2,736  | SF |
| 4  | BATH & BODY WORKS      | 2,820  | SF |
| 5  | NAIL SPA               | 870    | SF |
| 6  | VIVI TRENDSETTER       | 4,134  | SF |
|