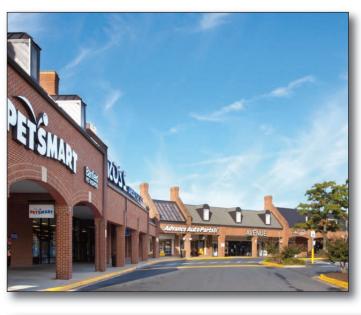

### **FEATURED TENANTS**

Safeway, LA Fitness, Ross Dress for Less, PetSmart, Dollar Tree, Party City

### TENANT ROSTER

| 1  | SAFEWAY 5              | 56,740 | SF |
|----|------------------------|--------|----|
| 2  | AVALABLE               | 2,075  | SF |
| 3  | MUSIC & ARTS           | 2,736  | SF |
| 4  | BATH & BODY WORKS      | 2,820  | SF |
| 5  | NAIL SPA               | 870    | SF |
| 6  | VIVI TRENDSETTER       | 4,134  | SF |
| 7  | DOLLAR TREE            | 10,375 | SF |
| 8  | GREENWAY BEAUTY SUPPLY | 3,400  | SF |
| 9  | ATI                    | 3,253  | SF |
| 10 | SANDY SPRING BANK      | 3,263  | SF |
| 11 | BBQ CHICKEN            | 1,640  | SF |
| 12 | SUBWAY                 | 1,260  | SF |
| 13 | FOR EYES               | 2,541  | SF |
| 14 | H&R BLOCK              | 1,224  | SF |
| 15 | HAIR CUTTERY           | 1,230  | SF |
| 16 | STARBUCKS              | 2,106  | SF |
| 17 | AVALABLE               | 2,048  | SF |
| 18 | GREENWAY LIQUORS       | 3,147  | SF |
| 19 | AVAILABLE              | 916    | SF |
|    |                        |        |    |

| 20             | SMOOTHIE KING       | 986 SF    |
|----------------|---------------------|-----------|
| 21             | LEASE OUT           | 8,000 SF  |
| 22             | GREENWAY DENTAL     | 3,340 SF  |
| 23             | AVAILABLE           | 5,800 SF  |
| 24             | AT&T MOBILITY       | 2,090 SF  |
| 25 <b>-</b> 26 | PARTY CITY          | 14,729 SF |
| 27             | PETSMART            | 21,104 SF |
| 28             | ROSS DRESS FOR LESS | 23,561 SF |
| 29             | ADVANCE AUTO        | 6,972 SF  |
| 30             | DTLR                | 6,309 SF  |
| 31             | POLLO CABANA        | 1,987 SF  |
| 32             | L.A. FITNESS        | 30,239 SF |
| 33             | AVAILABLE           | 13,174 SF |
| 34             | PM PEDIATRICS       | 8,603 SF  |
| 35             | HOP                 | 5,162 SF  |
| 36             | WENDY'S             | 2,400 SF  |
| 37             | CAPITAL ONE BANK    | 1,710 SF  |
| 38             | M&T BANK            | 2,657 SF  |
| 39             | FUTURE AVAILABLE    | 5,200 SF  |
|                |                     |           |
|                |                     |           |
|                |                     |           |
|                |                     |           |
|                |                     |           |