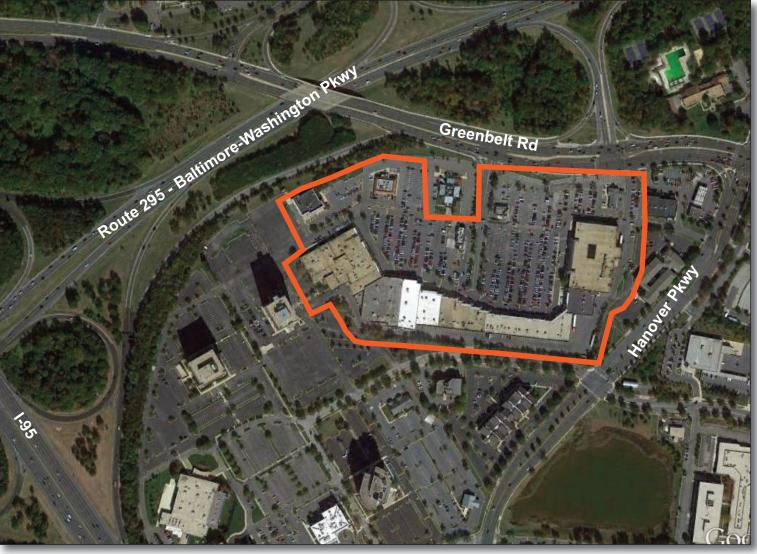

### LOCATION

Greenbelt Rd (Rte 193) at I-495 & BW Pkwy (Rte 295)

| ZONED =                | C-2        |
|------------------------|------------|
| GLA AS PER RENT ROLL = | 264,601 SF |
| REV DATE =             | MAR 202    |