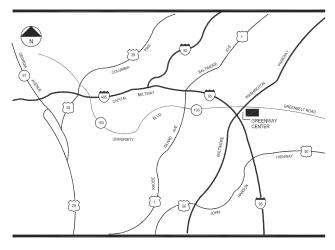

|        | Population | I Avg HH Income | I Households        |
|--------|------------|-----------------|---------------------|
| 1 mile | 13,582     | \$98,105        | 6,108               |
| 3 mile | 94,669     | \$92,097        | 32,426              |
| 5 mile | 262,181    | \$97,915        | 83,244<br>2020 ESRI |

Combined Properties



### LOCATION

Greenbelt Rd (Rte 193) at I-495 & BW Pkwy (Rte 295)

#### **LEASING CONTACT** Andrew Iszard

202.736.2827 | AndrewIszard@combined.biz





### WEST COAST OFFICE

9320 Wilshire Boulevard | Ste 310 | Beverly Hills, CA 90212 Office: 310.205.9616 | Fax: 310.228.2160 | www.combined.biz

1025 Thomas Jefferson Street, NW | Ste 700 East | Washington, DC 20007 Office: 202.293.4500 | Fax: 202.833.3013 | www.combined.biz

EAST COAST OFFICE









### TENANT ROSTER

| 1  | SAFEWAY 5              | 56,740 | SF |
|----|------------------------|--------|----|
| 2  | AVALABLE               | 2,075  | SF |
| 3  | MUSIC & ARTS           | 2,736  | SF |
| 4  | BATH & BODY WORKS      | 2,820  | SF |
| 5  | NAIL SPA               | 870    | SF |
| 6  | VIVI TRENDSETTER       | 4,134  | SF |
| 7  | DOLLAR TREE            | 10,375 | SF |
| 8  | GREENWAY BEAUTY SUPPLY | 3,400  | SF |
| 9  | ATI                    | 3,253  | SF |
| 10 | SANDY SPRING BANK      | 3,263  | SF |
| 11 | BBQ CHICKEN            | 1,640  | SF |
| 12 | SUBWAY                 | 1,260  | SF |
| 13 | FOR EYES               | 2,541  | SF |
| 14 | H&R BLOCK              | 1,224  | SF |
| 15 | HAIR CUTTERY           | 1,230  | SF |
| 16 | STARBUCKS              | 2,106  | SF