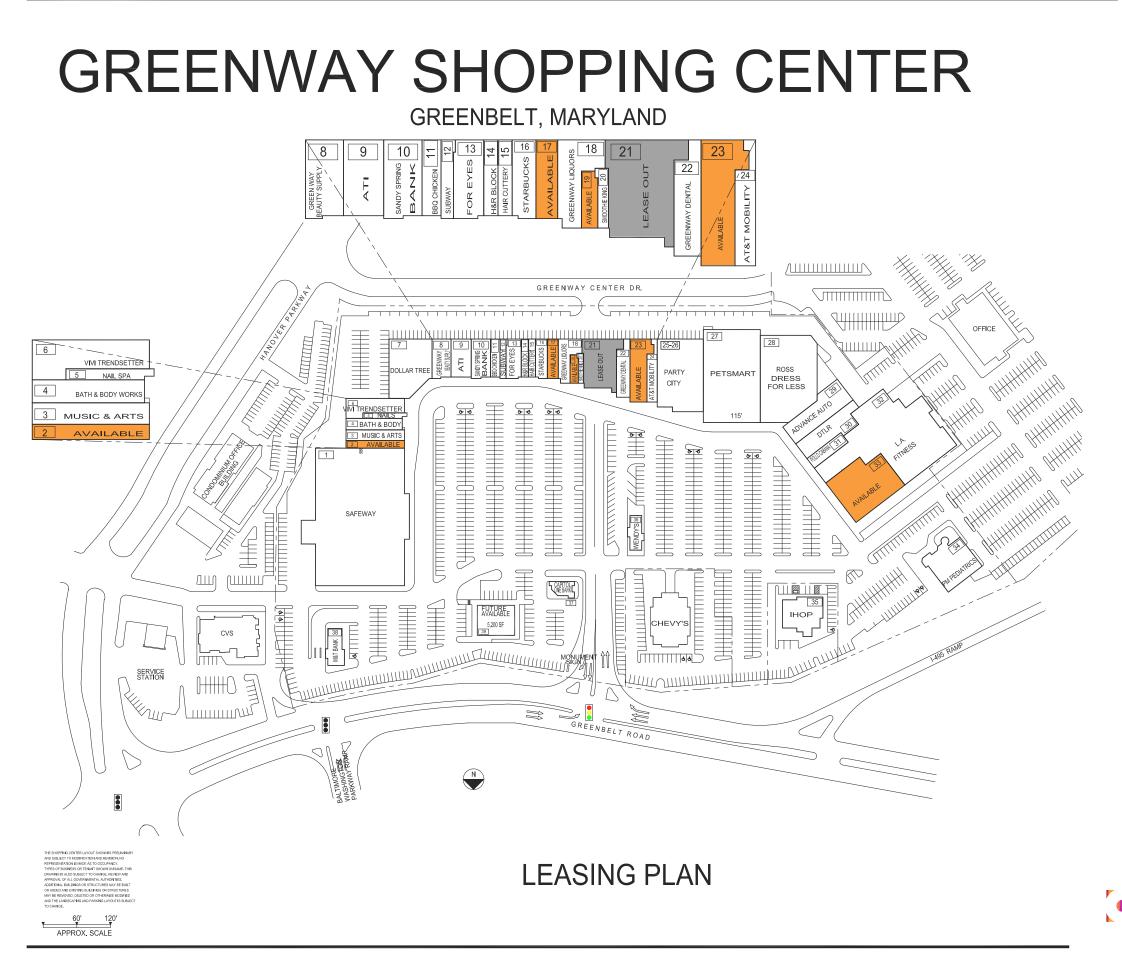

### TENANT ROSTER

| 1  | SAFEWAY 5              | 56,740 | SF |
|----|------------------------|--------|----|
| 2  | AVALABLE               | 2,075  | SF |
| 3  | MUSIC & ARTS           | 2,736  | SF |
| 4  | BATH & BODY WORKS      | 2,820  | SF |
| 5  | NAIL SPA               | 870    | SF |
| 6  | VIVI TRENDSETTER       | 4,134  | SF |
| 7  | DOLLAR TREE            | 10,375 | SF |
| 8  | GREENWAY BEAUTY SUPPLY | 3,400  | SF |
| 9  | ATI                    | 3,253  | SF |
| 10 | SANDY SPRING BANK      | 3,263  | SF |
| 11 | BBQ CHICKEN            | 1,640  | SF |
| 12 | SUBWAY                 | 1,260  | SF |
| 13 | FOR EYES               | 2,541  | SF |
| 14 | H&R BLOCK              | 1,224  | SF |
| 15 | HAIR CUTTERY           | 1,230  | SF |
| 16 | STARBUCKS              | 2,106  | SF |
| 17 | AVALABLE               | 2,048  | SF |
| 18 | GREENWAY LIQUORS       | 3,147  | SF |
| 19 | AVAILABLE              | 916    | SF |
|    |                        |        |    |

| 20             | SMOOTHIE KING       | 986 SF    |
|----------------|---------------------|-----------|
| 21             | LEASE OUT           | 8,000 SF  |
| 22             | GREENWAY DENTAL     | 3,340 SF  |
| 23             | AVAILABLE           | 5,800 SF  |
| 24             | AT&T MOBILITY       | 2,090 SF  |
| 25 <b>-</b> 26 | PARTY CITY          | 14,729 SF |
| 27             | PETSMART            | 21,104 SF |
| 28             | ROSS DRESS FOR LESS | 23,561 SF |
| 29             | ADVANCE AUTO        | 6,972 SF  |
| 30             | DTLR                | 6,309 SF  |
| 31             | POLLO CABANA        | 1,987 SF  |
| 32             | L.A. FITNESS        | 30,239 SF |
| 33             | AVAILABLE           | 13,174 SF |
| 34             | PM PEDIATRICS       | 8,603 SF  |
| 35             | HOP                 | 5,162 SF  |
| 36             | WENDY'S             | 2,400 SF  |
| 37             | CAPITAL ONE BANK    | 1,710 SF  |
| 38             | M&T BANK            | 2,657 SF  |
| 39             | FUTURE AVAILABLE    | 5,200 SF  |
|                |                     |           |
|                |                     |           |
|                |                     |           |
|                |                     |           |
|                |                     |           |

| ZONED =                | C-2        |
|------------------------|------------|
| GLA AS PER RENT ROLL = | 264,601 SF |
| REV DATE =             | MAR 202    |

## GREENWAY SHOPPING CENTER 7595 GREENBELT ROAD GREENBELT, MARYLAND 20770

P

COMBINED PROPERTIES INCORPORATED

1025 Thomas Jefferson Street NW Suite 700 East Washington, DC 20007 (202) 293-4500 FAX (202) 833-3013