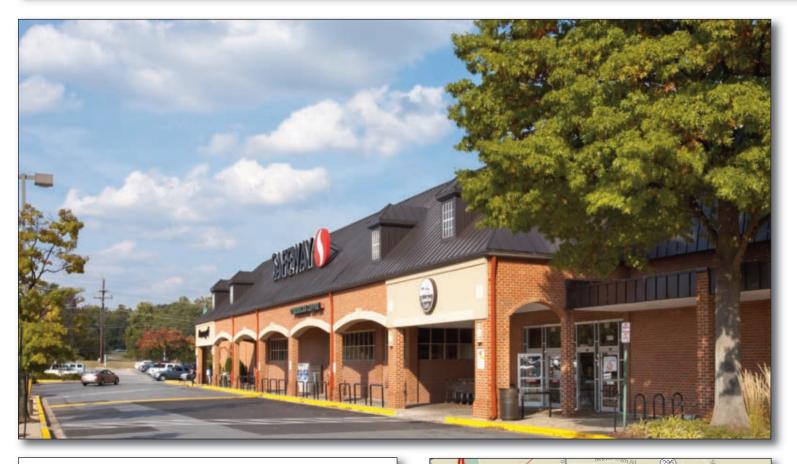

# GREENWAY CENTER Greenbelt, MD 20770

### GLA: 201,000 SF

- Community center located at the crossroads of I-95 (Capital Beltway) and the Baltimore-Washington Parkway (Route 295)
- Greenway Center has been nearly 100% occupied since opening in November 1980
- Center features destination retailers for 'one stop' shopping convenience

### **FEATURED TENANTS**

Safeway, LA Fitness, Ross Dress for Less, PetSmart, Dollar Tree, Party City