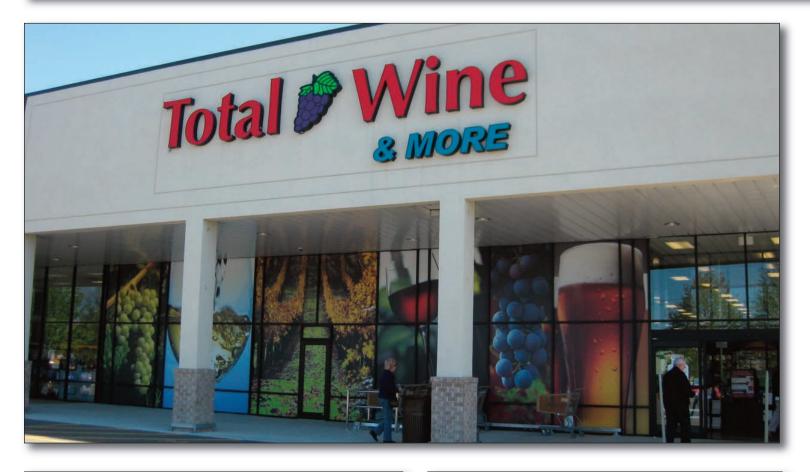

FEATURED TENANTS Total Wine & More

#### TENANT ROSTER

| 1-2 | TOTAL WINE AND MORE    | 30,504 SF |
|-----|------------------------|-----------|
|     |                        |           |
|     |                        |           |
|     |                        |           |
|     |                        |           |
|     |                        |           |
|     |                        |           |
|     |                        |           |
|     |                        |           |
|     |                        |           |
|     |                        |           |
|     |                        |           |
|     |                        |           |
|     |                        |           |
|     |                        |           |
|     |                        |           |
|     |                        |           |
|     | PARKING PROVIDED =     |           |
|     | PARKING REQUIRED =     |           |
|     | GLA AS PER RENT ROLL = | 30,504 SF |
|     | ZONED =                | C-6       |
|     | REV. DATE =            | JAN 2020  |