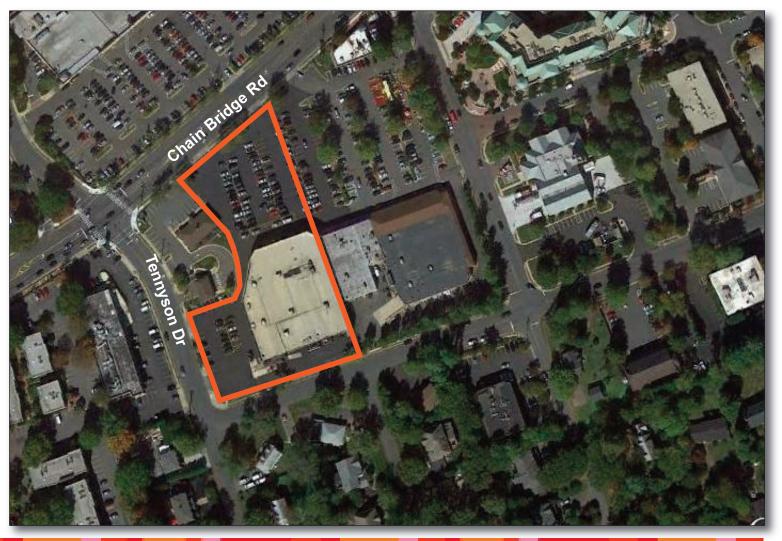

#### LOCATION Chain Bridge Road @ Tennyson Drive - McLean, VA

LEASING CONTACT Andrew Iszard

202.736.2827 | AndrewIszard@combined.biz

### McLEAN PLAZA CHAIN BRIDGE ROAD & INGLESIDE AVENUE MCLEAN, VIRGINIA

COMBINED PROPERTIES INCORPORATED

1025 Thomas Jefferson Street NW Suite 700 East Washington, DC 20007 (202) 293-4500 FAX (202) 833-3013