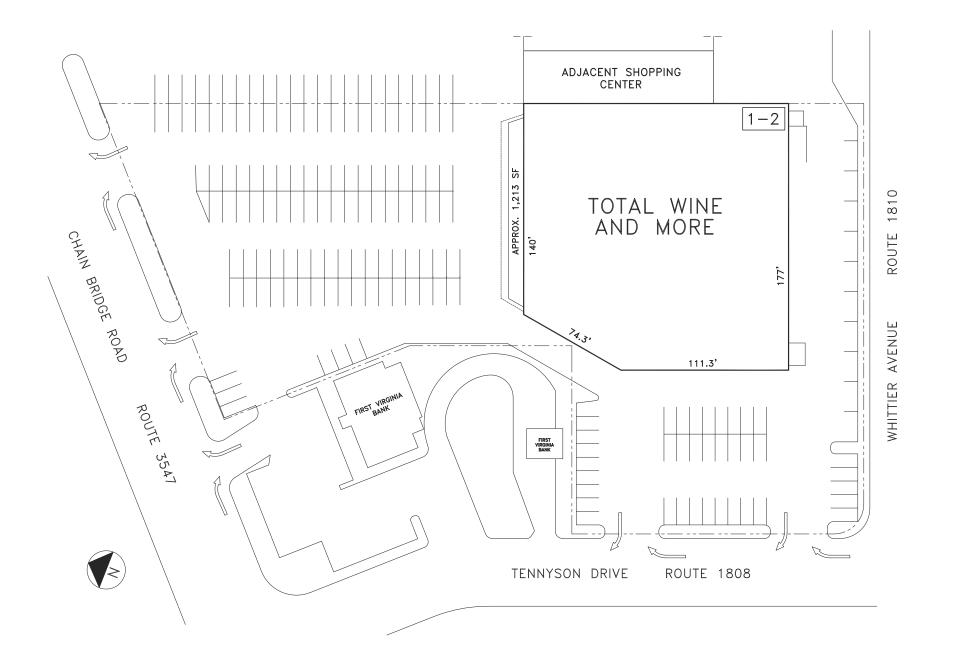

#### TENANT ROSTER

| 1-2 | TOTAL WINE AND MORE    | 30,504 SF |
|-----|------------------------|-----------|
|     |                        |           |
|     |                        |           |
|     |                        |           |
|     |                        |           |
|     |                        |           |
|     |                        |           |
|     |                        |           |
|     |                        |           |
|     |                        |           |
|     |                        |           |
|     |                        |           |
|     |                        |           |
|     |                        |           |
|     |                        |           |
|     |                        |           |
|     |                        |           |
|     | PARKING PROVIDED =     |           |
|     | PARKING REQUIRED =     |           |
|     | GLA AS PER RENT ROLL = | 30,504 SF |
|     | ZONED =                | C-6       |
|     | REV. DATE =            | JAN 2020  |