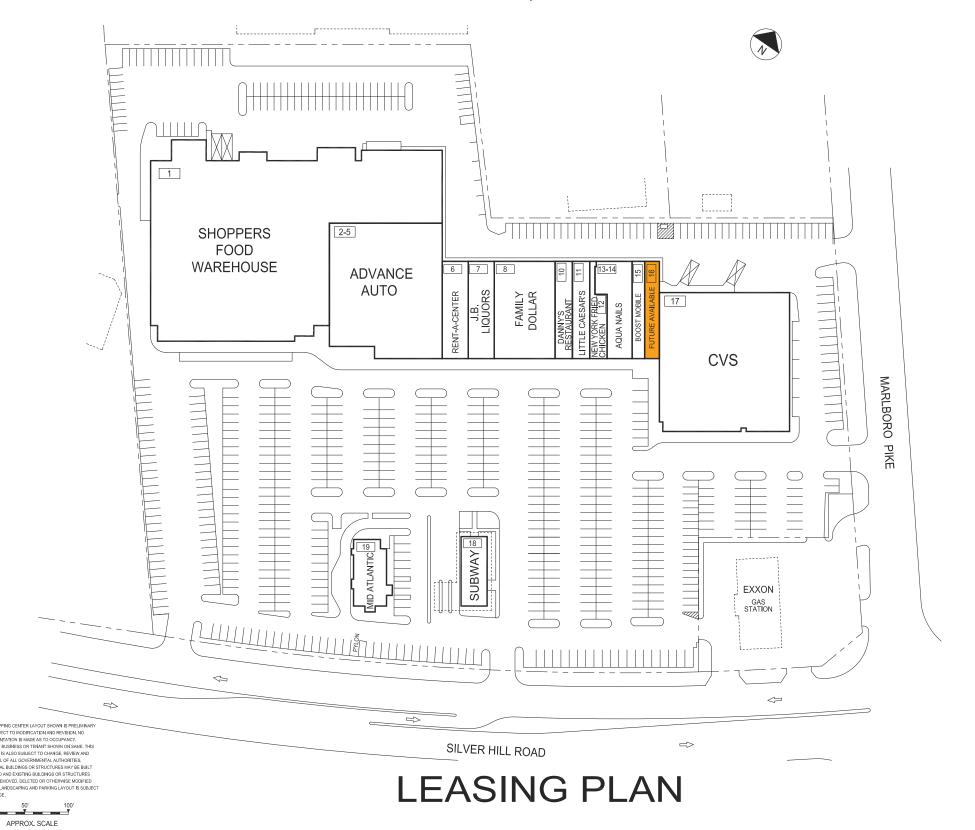

## **FEATURED TENANTS**

Shoppers Food, CVS/pharmacy

### **TENANT ROSTER**

51,828 SF

| -5   | ADVANCE AUTO          | 19,008 SF  |
|------|-----------------------|------------|
|      | RENT-A-CENTER         | 3,300 SF   |
|      | J.B. LIQUORS          | 3,300 SF   |
|      | FAMILY DOLLAR         | 7,700 SF   |
| 0    | DANNY'S RESTAURANT    | 2,200 SF   |
| 1    | LITTLE CAESAR'S       | 2,200 SF   |
| 2    | NEW YORK FRIED CHICKE | N 1,250 SF |
| 3-14 | AQUA NAILS            | 2,880 SF   |
| 5    | BOOST MOBILE          | 1,500 SF   |
| 6    | FUTURE AVAILABLE      | 1,880 SF   |
| 7    | CVS                   | 24,000 SF  |
|      |                       |            |
|      |                       |            |
|      |                       |            |
|      |                       |            |
|      |                       |            |
|      |                       |            |
|      |                       |            |
|      |                       |            |

SHOPPERS FOOD

| -                      |            |
|------------------------|------------|
|                        |            |
|                        |            |
|                        |            |
|                        |            |
|                        |            |
|                        | <u>.</u>   |
|                        |            |
|                        |            |
|                        |            |
|                        |            |
|                        |            |
|                        |            |
|                        |            |
| PARKING PROVIDED =     |            |
| PARKING REQUIRED =     |            |
| GLA AS PER RENT ROLL = | 126,581 SF |
| ZONED =                | C-2, CSC   |
| REV. DATE =            | MAR 2021   |
|                        |            |

FREESTANDING PAD BUILDINGS

19 MID ATLANTIC SEAFOOD 3,000 SF

18 SUBWAY