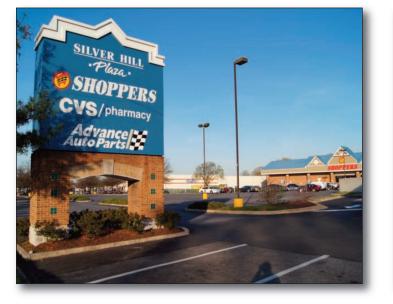

## **FEATURED TENANTS**

Shoppers Food, CVS/pharmacy

# SILVER HILL PLAZA

DISTRICT HEIGHTS, MARYLAND

### **TENANT ROSTER**

51,828 SF

| -5   | ADVANCE AUTO          | 19,008 SF  |
|------|-----------------------|------------|
|      | RENT-A-CENTER         | 3,300 SF   |
|      | J.B. LIQUORS          | 3,300 SF   |
|      | FAMILY DOLLAR         | 7,700 SF   |
| 0    | DANNY'S RESTAURANT    | 2,200 SF   |
| 1    | LITTLE CAESAR'S       | 2,200 SF   |
| 2    | NEW YORK FRIED CHICKE | N 1,250 SF |
| 3-14 | AQUA NAILS            | 2,880 SF   |
| 5    | BOOST MOBILE          | 1,500 SF   |
| 6    | FUTURE AVAILABLE      | 1,880 SF   |
| 7    | CVS                   | 24,000 SF  |
|      |                       |            |
|      |                       |            |
|      |                       |            |
|      |                       |            |
|      |                       |            |
|      |                       |            |
|      |                       |            |
|      |                       |            |