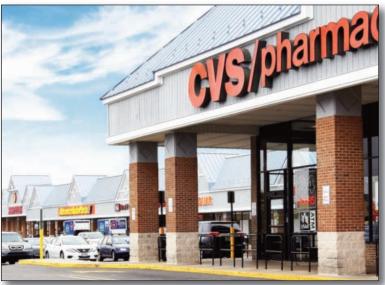

## **FEATURED TENANTS**

Shoppers Food, CVS/pharmacy

### **TENANT ROSTER**

51,828 SF

| -5   | ADVANCE AUTO          | 19,008 SF  |
|------|-----------------------|------------|
|      | RENT-A-CENTER         | 3,300 SF   |
|      | J.B. LIQUORS          | 3,300 SF   |
|      | FAMILY DOLLAR         | 7,700 SF   |
| 0    | DANNY'S RESTAURANT    | 2,200 SF   |
| 1    | LITTLE CAESAR'S       | 2,200 SF   |
| 2    | NEW YORK FRIED CHICKE | N 1,250 SF |
| 3-14 | AQUA NAILS            | 2,880 SF   |
| 5    | BOOST MOBILE          | 1,500 SF   |
| 6    | FUTURE AVAILABLE      | 1,880 SF   |
| 7    | CVS                   | 24,000 SF  |
|      |                       |            |
|      |                       |            |
|      |                       |            |
|      |                       |            |
|      |                       |            |
|      |                       |            |
|      |                       |            |
|      |                       |            |