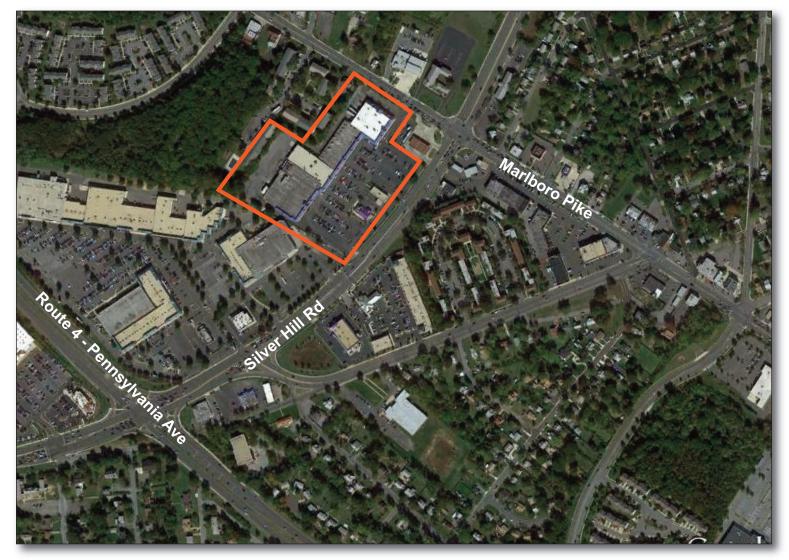

### GLA: 126,750 SF

- Community center featuring destination retailers for 'one stop' shopping convenience
- Located in one of the most densely populated areas of Prince George's County
- Within 1/2 mile of Pennsylvania Avenue
- Center boasts a signalized entrance on heavily traveled Silver Hill Road

LOCATION
Silver Hill Road & Marlboro Pike - District Heights, MD

# SILVER HILL PLAZA

DISTRICT HEIGHTS, MARYLAND