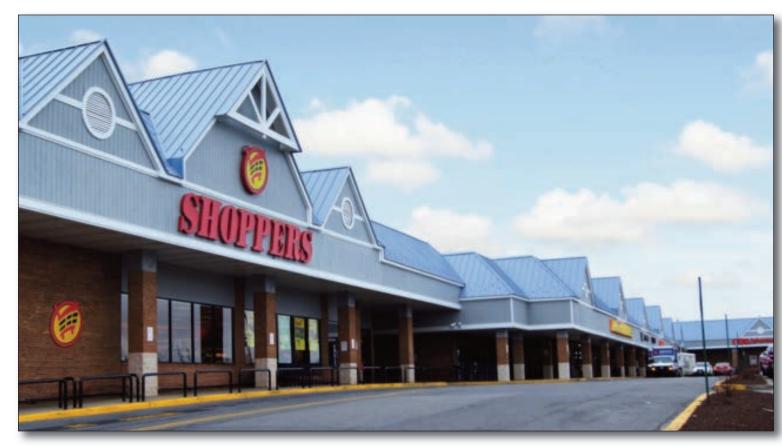

### GLA: 126,750 SF

- Community center featuring destination retailers for 'one stop' shopping convenience
- Located in one of the most densely populated areas of Prince George's County
- Within 1/2 mile of Pennsylvania Avenue
- Center boasts a signalized entrance on heavily traveled Silver Hill Road

## **FEATURED TENANTS**

Shoppers Food, CVS/pharmacy

# SILVER HILL PLAZA

DISTRICT HEIGHTS, MARYLAND