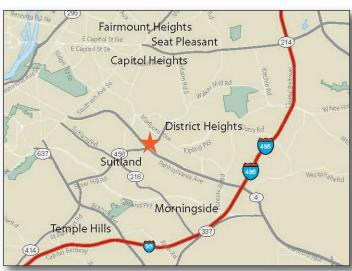

LOCATION
Silver Hill Road & Marlboro Pike - District Heights, MD

# SILVER HILL PLAZA

SILVER HILL ROAD & MARLBORO PIKE DISTRICT HEIGHTS, MARYLAND 20747