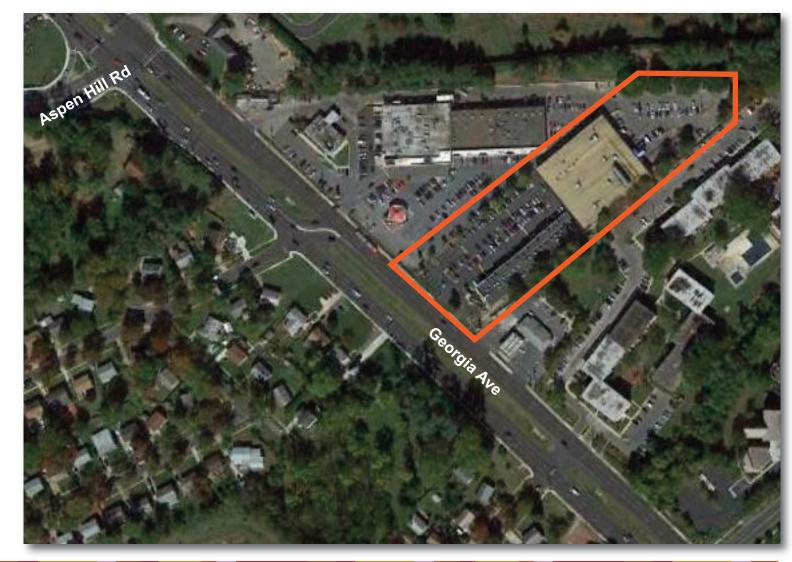

#### LOCATION

Georgia Avenue & Aspen Hill Road - Silver Spring, MD

## ASPEN MANOR SHOPPING CENTER

ASPEN HILL, MARYLAND