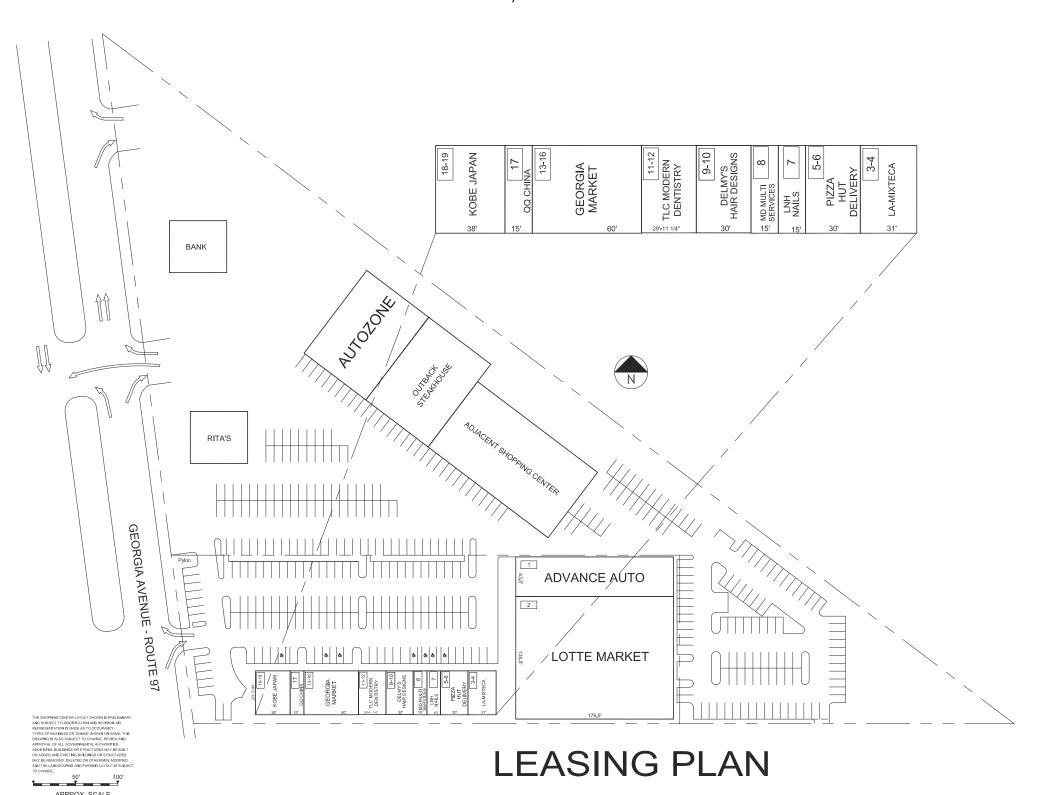

#### **TENANT ROSTER**

| 3-4   | LA-MIXTECA           | 1,488 SF |
|-------|----------------------|----------|
| 5-6   | PIZZA HUT DELIVERY   | 1,440 SF |
| 7     | LNH NAIL SALON       | 720 SF   |
| 8     | MD MULTI SERVICE     | 720 SF   |
| 9-10  | DELMY'S HAIR DESIGN  | 1,440 SF |
| 11-12 | TLC MODERN DENTISTRY | 1,440 SF |
| 13-16 | GEORGIA MARKET       | 2,880 SF |
| 17    | QQ CHINA             | 720 SF   |
| 18-19 | KOBE JAPAN           | 1,824 SF |
|       |                      |          |

# PARKING PROVIDED = PARKING REQUIRED = GLA AS PER RENT ROLL = 44,928 SF ZONED = C-1 REV. DATE = MAR 2021