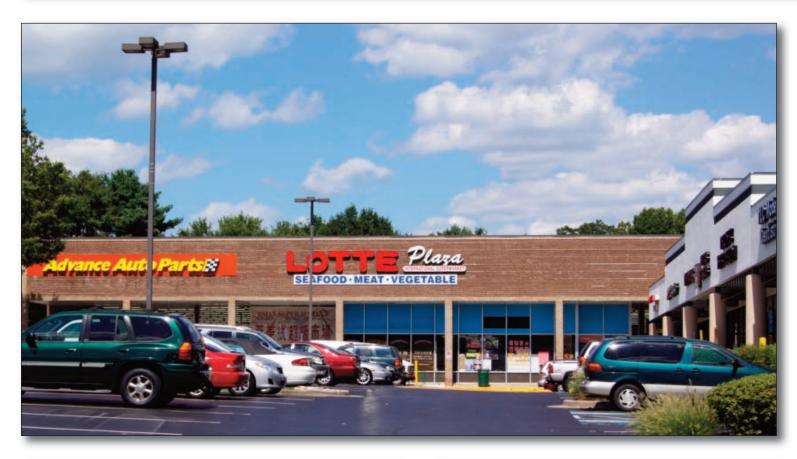

#### **GLA:** 45,000 SF

- Neighborhood center located on heavily traveled Georgia Avenue
- Lotte Plaza Market is a well-recognized Korean grocer
- ► Center is located in affluent Montgomery County which ranked as the 17th wealthies county in the U.S.(Census Bureau 2017) with a median HH income of \$99,763
- ▶ 57% of county residents have a Bachelor's degree or better

#### **FEATURED TENANTS**

Lotte Plaza Market, Advance Auto

#### LOCATION

Georgia Avenue & Aspen Hill Road - Silver Spring, MD