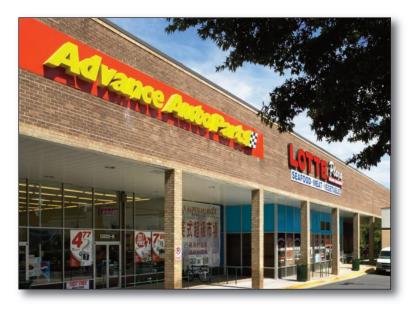

#### **GLA:** 45,000 SF

- Neighborhood center located on heavily traveled Georgia Avenue
- Lotte Plaza Market is a well-recognized Korean grocer
- ► Center is located in affluent Montgomery County which ranked as the 17th wealthies county in the U.S.(Census Bureau 2017) with a median HH income of \$99,763
- ▶ 57% of county residents have a Bachelor's degree or better

#### **FEATURED TENANTS**

Lotte Plaza Market, Advance Auto