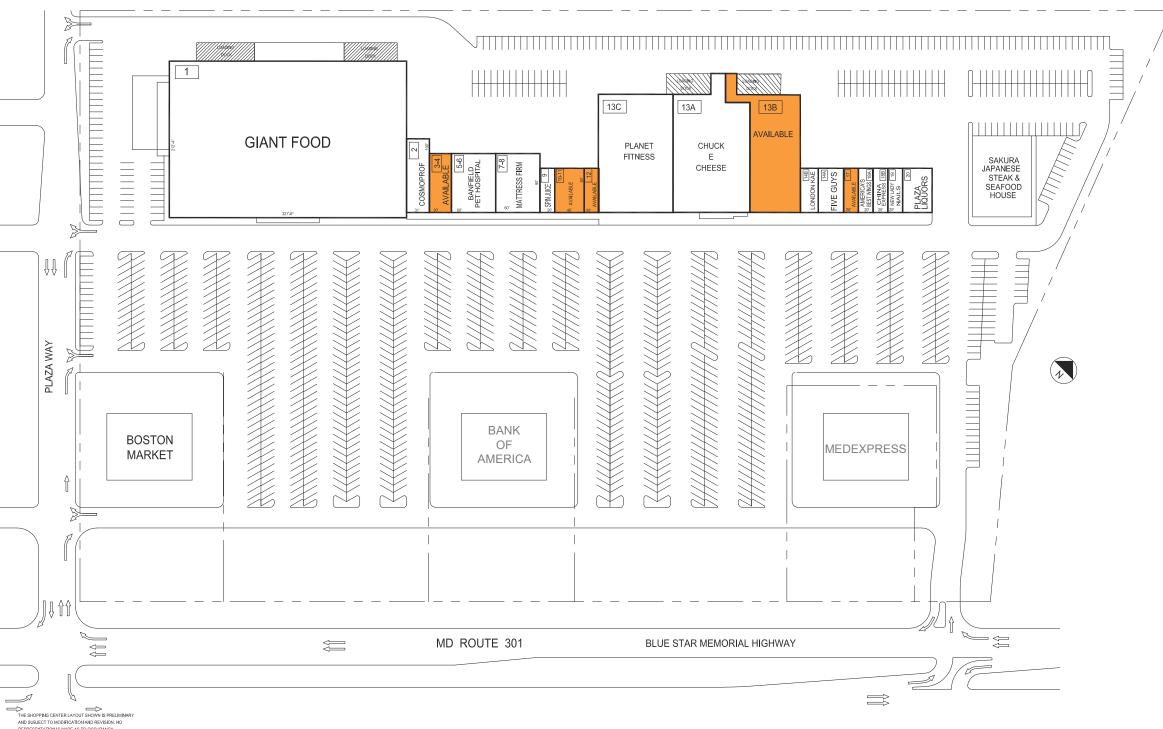

### **FEATURED TENANTS**

Giant Food, Chuck E. Cheese, Planet Fitness

### **TENANT ROSTER**

|      | GIANT                 | 68,551 SF |                        |            |
|------|-----------------------|-----------|------------------------|------------|
|      | COSMOPROF             | 3,100 SF  |                        |            |
| -4   | AVAILABLE             | 2,400 SF  |                        |            |
| -6   | BANFIELD PET HOSPITAL | 4,800 SF  |                        |            |
| -8   | MATTRESS FIRM         | 4,800 SF  |                        |            |
|      | SPIN JUICE BAR        | 1,200 SF  |                        |            |
| 0-11 | AVAILABLE             | 2,400 SF  |                        |            |
| 2    | AVAILABLE             | 1,200 SF  |                        |            |
| 3A   | CHUCK E CHEESE        | 16,396 SF |                        |            |
| 3B   | AVAILABLE             | 11,400 SF |                        |            |
| 3C   | PLANET FITNESS        | 16,500 SF | '                      |            |
| 4A   | FIVE GUYS             | 2,400 SF  | '                      |            |
| 4B   | LONDON KAE SALON      | 1,200 SF  |                        |            |
| 7    | AVAILABLE             | 1,200 SF  |                        |            |
| 8A   | AMERICA'S BEST WINGS  | 1,200 SF  |                        |            |
| 8B   | CHINA EXPRESS         | 1,200 SF  |                        |            |
| 9    | NEW LADY NAILS        | 1,200 SF  |                        |            |
| 0    | PLAZA LIQUORS         | 2,400 SF  |                        |            |
|      |                       |           |                        |            |
|      |                       |           |                        |            |
|      |                       |           |                        |            |
|      |                       |           |                        |            |
|      |                       |           |                        |            |
|      |                       |           |                        |            |
|      |                       |           |                        |            |
|      |                       |           | PARKING PROVIDED =     |            |
|      |                       |           | PARKING REQUIRED =     |            |
|      |                       |           | GLA AS PER RENT ROLL = | 143,547 SI |
|      |                       |           | ZONED =                | C          |
|      |                       |           | REV. DATE =            | MAR 2021   |
|      |                       |           |                        |            |
|      |                       |           |                        |            |

## **LEASING PLAN**

SCALE 1"= 60'

APPROX, SCALE