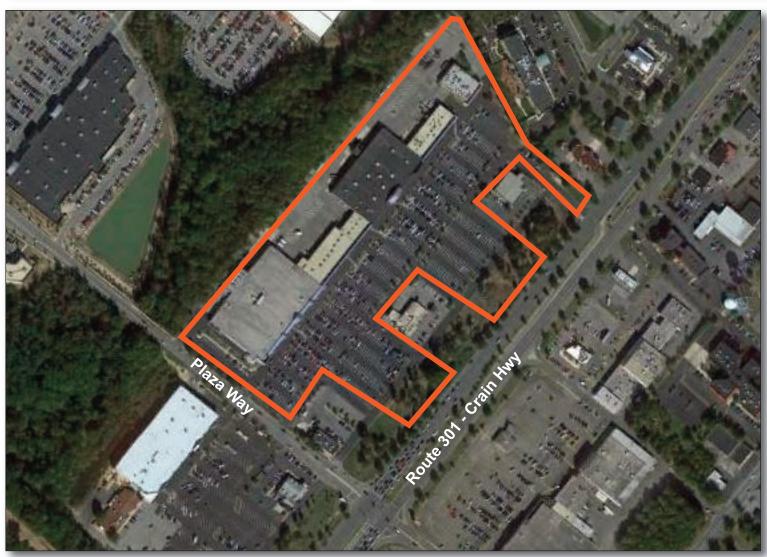

## CHARLES COUNTY PLAZA Waldorf, MD 20602

### LOCATION

Route 301 near Routes 5 & 228 - Waldorf, MD

## CHARLES COUNTY PLAZA

ROUTE 301 & PLAZA HWY WALDORF, MARYLAND 20602