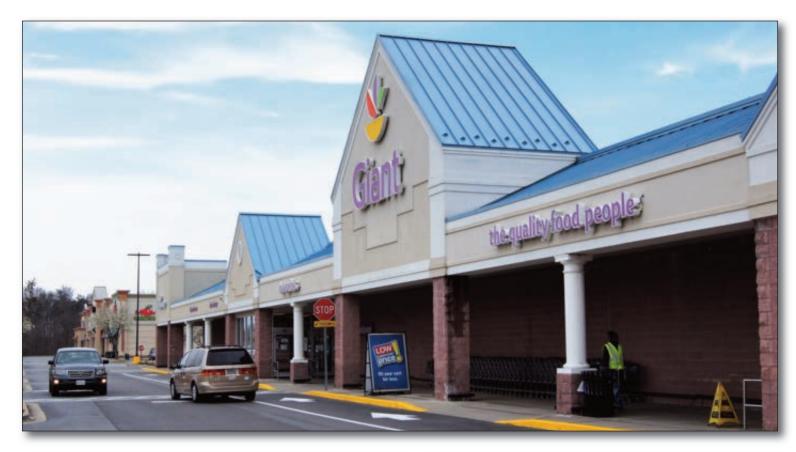

## CHARLES COUNTY PLAZA Waldorf, MD 20602

### GLA: 143,750 SF

- Community center located on heavily traveled Route 301 in Waldorf, MD - one of the fastest growing communities in Maryland
- Center is located in affluent Charles County where the median household income is \$100,003 (Census Bureau, 2019)
- Giant Food at 68,550 SF is one of their largest in the metropolitan market

### **FEATURED TENANTS**

Giant Food, Chuck E. Cheese, Planet Fitness