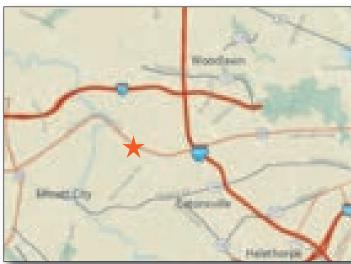

2021 ESRI

### **PROJECT FACTS**

### **GLA: 212,500 SF**

- Community center located on Route 40, less than 1 mile from the Baltimore Beltway (I-695)
- Strong national co-tenancy
- ▶ 4 anchor and 2 junior anchor stores
- Center boasts a signalized entrance on heavily traveled Route 40

### **FEATURED TENANTS**

St. Agnes Medical Group, Office Depot, PetSmart, ALDI, Five Below, Regency Furniture

## **2021 DEMOGRAPHICS**

|        | Population I | Avg HH Income | Households |
|--------|--------------|---------------|------------|
| 1 mile | 12,197       | \$116,320     | 4,720      |
| 3 mile | 89,036       | \$110,284     | 34,670     |
| 5 mile | 254,333      | \$104,878     | 96,468     |



## LOCATION

Route 40 & N. Rolling Road - Baltimore, MD

### **LEASING CONTACT**

Andrew Iszard | 202.736.2827 AndrewIszard@combined.biz













# FORTY WEST PLAZA

BALTIMORE, MARYLAND



# **LEASING PLAN**



### **TENANT ROSTER**

| IB FUTURE AVAILABLE 28,556 SF 9 PHO VAN RESTAURANT 1,800   1C PETSMART 30,000 SF 10A LENDMARK FINANCIAL 1,350   1D ST AGNES MEDICAL 38,296 SF 10B SPICY PIE 1,350   2FS DOLLAR TREE 15,334 SF 11 NATURECARE PHARMACY 1,800   3FS KRISPY KREME 3,461 SF 12-14 MODA SALON 6,300   4FS APPLEBEE'S 4,665 SF 15 SALLY BEAUTY 1,750   5FS ALDI 18,486 SF 16A AVAILABLE 1,350   5A 5 BELOW 7,500 SF 16B FIRST FINANCIAL CU 1,350 |     |                   |           |   |       |                     |           |
|-------------------------------------------------------------