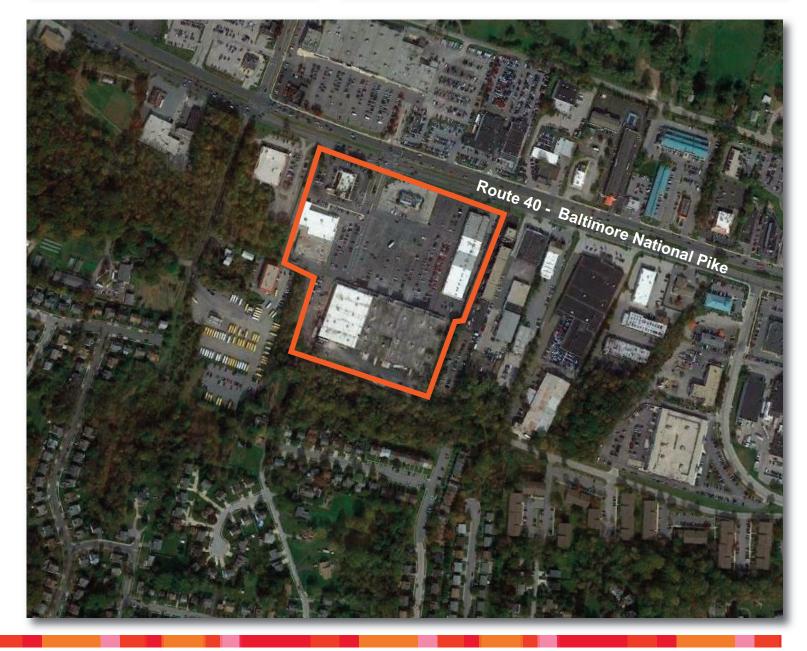

### **GLA: 212,500 SF**

- Community center located on Route 40, less than 1 mile from the Baltimore Beltway (I-695)
- Strong national co-tenancy
- ▶ 4 anchor and 2 junior anchor stores
- Center boasts a signalized entrance on heavily traveled Route 40

## LOCATION

Route 40 & N. Rolling Road - Baltimore, MD