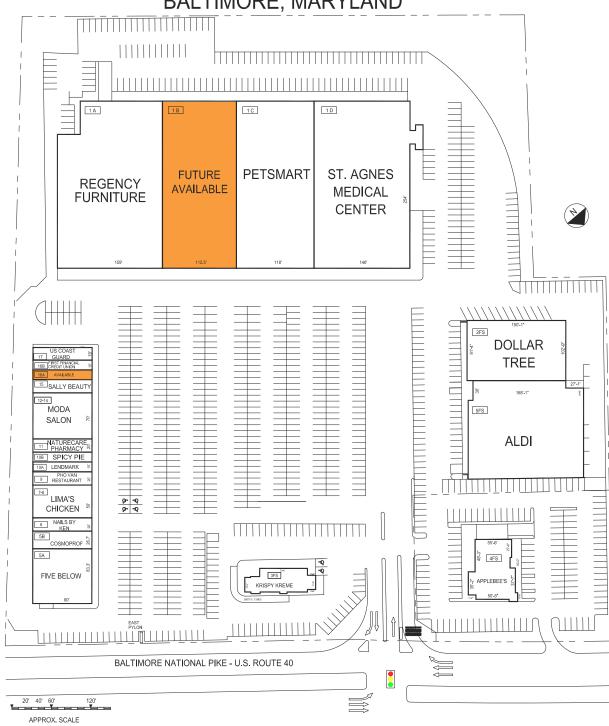

# **LEASING PLAN**

### **TENANT ROSTER**

| IB FUTURE AVAILABLE 28,556 SF 9 PHO VAN RESTAURANT 1,800   1C PETSMART 30,000 SF 10A LENDMARK FINANCIAL 1,350   1D ST AGNES MEDICAL 38,296 SF 10B SPICY PIE 1,350   2FS DOLLAR TREE 15,334 SF 11 NATURECARE PHARMACY 1,800   3FS KRISPY KREME 3,461 SF 12-14 MODA SALON 6,300   4FS APPLEBEE'S 4,665 SF 15 SALLY BEAUTY 1,750   5FS ALDI 18,486 SF 16A AVAILABLE 1,350   5A 5 BELOW 7,500 SF 16B FIRST FINANCIAL CU 1,350 |     |                   |           |   |       |                     |           |
|---------------------------------------------------------------------------------------------------------------------------------------------------------------------------------------------------------------------------------------------------------------------------------------------------------------------------------------------------------------------------------------------------------------------------|-----|-------------------|-----------|---|-------|---------------------|-----------|
| 1C PETSMART 30,000 SF 10A LENDMARK FINANCIAL 1,350   1D ST AGNES MEDICAL 38,296 SF 10B SPICY PIE 1,350   2FS DOLLAR TREE 15,334 SF 11 NATURECARE PHARMACY 1,800   3FS KRISPY KREME 3,461 SF 12-14 MODA SALON 6,300   4FS APPLEBEE'S 4,665 SF 15 SALLY BEAUTY 1,726   5FS ALDI 18,866 SF 16A AVAILABLE 1,350   5A 5 BELOW 7,500 SF 16B FIRST FINANCIAL CU 1,350                                                            | 1A  | REGENCY FURNITURE | 38,817 SF |   | 7-8   | LIMA'S CHICKEN      | 4,500 S   |
| 1D ST AGNES MEDICAL 38,296 SF 108 SPICY PIE 1,350   2FS DOLLAR TREE 15,334 SF 11 NATURECARE PHARMACY 1,800   3FS KRISPY KREME 3,461 SF 12-14 MODA SALON 6,300   4FS APPLEBEE'S 4,665 SF 15 SALLY BEAUTY 1,725   5FS ALDI 18,486 SF 16A AVAILABLE 1,350   5A 5 BELOW 7,500 SF 16B FIRST FINANCIAL CU 1,350                                                                                                                 | 1B  | FUTURE AVAILABLE  | 28,556 SF |   | 9     | PHO VAN RESTAURANT  | 1,800 S   |
| 2FS DOLLAR TREE 15,334 SF 11 NATURECARE PHARMACY 1,800   3FS KRISPY KREME 3,461 SF 12-14 MODA SALON 6,300   4FS APPLEBEE'S 4,665 SF 15 SALLY BEAUTY 1,725   5FS ALDI 18,486 SF 16A AVAILABLE 1,350   5A 5 BELOW 7,500 SF 16B FIRST FINANCIAL CU 1,350                                                                                                                                                                     | 1C  | PETSMART          | 30,000 SF |   | 10A   | LENDMARK FINANCIAL  | 1,350 S   |
| 3FS KRISPY KREME 3,461 SF 12-14 MODA SALON 6,300   4FS APPLEBEE'S 4,665 SF 15 SALLY BEAUTY 1,725   5FS ALDI 18,486 SF 16A AVAILABLE 1,350   5A 5 BELOW 7,500 SF 16B FIRST FINANCIAL CU 1,350                                                                                                                                                                                                                              | 1D  | ST AGNES MEDICAL  | 38,296 SF |   | 10B   | SPICY PIE           | 1,350 S   |
| 4FS APPLEBEE'S 4,665 SF 15 SALLY BEAUTY 1,725   5FS ALDI 18,486 SF 16A AVAILABLE 1,350   5A 5 BELOW 7,500 SF 16B FIRST FINANCIAL CU 1,350                                                                                                                                                                                                                                                                                 | 2FS | DOLLAR TREE       | 15,334 SF | • | 11    | NATURECARE PHARMACY | / 1,800 S |
| 5FS ALDI 18,486 SF 16A AVAILABLE 1,350   5A 5 BELOW 7,500 SF 16B FIRST FINANCIAL CU 1,350                                                                                                                                                                                                                                                                                                                                 | 3FS | KRISPY KREME      | 3,461 SF  |   | 12-14 | MODA SALON          | 6,300 S   |
| 5A 5 BELOW 7,500 SF 16B FIRST FINANCIAL CU 1,350                                                                                                                                                                                                                                                                                                                                                                          | 4FS | APPLEBEE'S        | 4,665 SF  |   | 15    | SALLY BEAUTY        | 1,725 S   |
|                                                                                                                                                                                                                                                                                                                                                                                                                           | 5FS | ALDI              | 18,486 SF |   | 16A   | AVAILABLE           | 1,350 S   |
| 5B COSMOPROF 2,408 SF 17 US COAST GUARD 1,710                                                                                                                                                                                                                                                                                                                                                                             | 5A  | 5 BELOW           | 7,500 SF  |   | 16B   | FIRST FINANCIAL CU  | 1,350 S   |
|                                                                                                                                                                                                                                                                                                                                                                                                                           | 5B  | COSMOPROF         | 2,408 SF  |   | 17    | US COAST GUARD      | 1,710 S   |
| 6 NAILS BY KEN 1,800 SF                                                                                                                                                                                                                                                                                                                                                                                                   | 6   | NAILS BY KEN      | 1,800 SF  |   |       |                     |           |
|                                                                                                                                                                                                                                                                                                                                                                                                                           |     |                   |           |   |       |                     |           |
|                                                                                                                                                                                                                                                                                                                                                                                                                           |     |                   |           |   |       |                     |           |
|                                                                                                                                                                                                                                                                                                                                                                                                                           |     |                   |           | • |       |                     |           |
|                                                                                                                                                                                                                                                                                                                                                                                                                           |     |                   |           |   |       |                     |           |
|                                                                                                                                                                                                                                                                                                                                                                                                                           |     |                   |           | • |       |                     |           |
|                                                                                                                                                                                                                                                                                                                                                                                                                           |     |                   |           | • |       |                     |           |
|                                                                                                                                                                                                                                                                                                                                                                                                                           |     |                   |           | • |       |                     |           |
|                                                                                                                                                                                                                                                                                                                                                                                                                           |     |                   |           |   |       |                     |           |
|                                                                                                                                                                                                                                                                                                                                                                                                                           |     |                   |           |   |       |                     |           |

# FORTY WEST PLAZA

GLA AS PER RENT ROLL = 212,558 SF

BR-C.5.2 & BR

BALTIMORE NATIONAL PIKE BALTIMORE, MARYLAND 21228