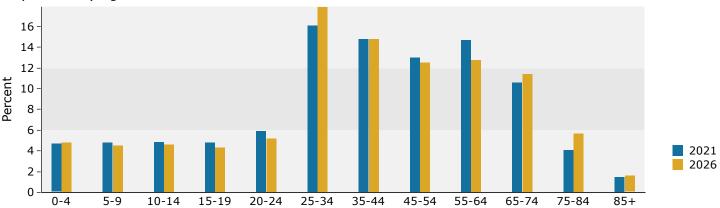

Greenway Center 7573 Greenbelt Rd, Greenbelt, Maryland, 20770 Ring: 1 mile radius Prepared by Esri Latitude: 38.99409 Longitude: -76.87830

|        | 13,890<br>6,290<br>3,314<br>2.21<br>3,860<br>2,430<br>38.4<br><b>Area</b><br>-0.36%<br>-0.42%<br>-0.51%<br>-0.16%<br>1.02% | Number<br>364<br>223<br>299<br>699                                                                                                                                                                                       | 13,341 6,014 3,088 2.22 3,874 2,139 40.6 State 0.49% 0.48% 0.40% 0.74% 1.76% 2021 Percent 6.1% 3.7% 5.0% 11.6%                                                                                                                                                                                                                                                                                                                                                                | Number<br>321<br>193<br>269                                                                                                                                                                                                                                                                                                                                                                                                                                     | 133 55 33 3 22 Nation 0.0 0.0 0.0 2.0 Per 5 3 3                                                                                                                                                                                                                                                                                                                                                                                                                                                                                                                                                                                                                                                                                                                                                                                                                                                                                                                                                                                                                                                                                                                                                                                                                                                                                                                                                                                                                                                                                                                                                                                                                                                                                                                                                                                                                                                                                                                                                                                                                                                                                                                                                                                                                                                                                                                     |
|--------|----------------------------------------------------------------------------------------------------------------------------|--------------------------------------------------------------------------------------------------------------------------------------------------------------------------------------------------------------------------|-------------------------------------------------------------------------------------------------------------------------------------------------------------------------------------------------------------------------------------------------------------------------------------------------------------------------------------------------------------------------------------------------------------------------------------------------------------------------------|-----------------------------------------------------------------------------------------------------------------------------------------------------------------------------------------------------------------------------------------------------------------------------------------------------------------------------------------------------------------------------------------------------------------------------------------------------------------|---------------------------------------------------------------------------------------------------------------------------------------------------------------------------------------------------------------------------------------------------------------------------------------------------------------------------------------------------------------------------------------------------------------------------------------------------------------------------------------------------------------------------------------------------------------------------------------------------------------------------------------------------------------------------------------------------------------------------------------------------------------------------------------------------------------------------------------------------------------------------------------------------------------------------------------------------------------------------------------------------------------------------------------------------------------------------------------------------------------------------------------------------------------------------------------------------------------------------------------------------------------------------------------------------------------------------------------------------------------------------------------------------------------------------------------------------------------------------------------------------------------------------------------------------------------------------------------------------------------------------------------------------------------------------------------------------------------------------------------------------------------------------------------------------------------------------------------------------------------------------------------------------------------------------------------------------------------------------------------------------------------------------------------------------------------------------------------------------------------------------------------------------------------------------------------------------------------------------------------------------------------------------------------------------------------------------------------------------------------------|
|        | 3,314<br>2.21<br>3,860<br>2,430<br>38.4<br><b>Area</b><br>-0.36%<br>-0.42%<br>-0.51%<br>-0.16%                             | 364<br>223<br>299<br>699                                                                                                                                                                                                 | 3,088 2.22 3,874 2,139 40.6 <b>State</b> 0.49% 0.48% 0.40% 0.74% 1.76% <b>2021</b> Percent 6.1% 3.7% 5.0%                                                                                                                                                                                                                                                                                                                                                                     | 321<br>193                                                                                                                                                                                                                                                                                                                                                                                                                                                      | 33<br>22<br>Nati<br>0.<br>0.<br>0.<br>0.<br>2.<br>2                                                                                                                                                                                                                                                                                                                                                                                                                                                                                                                                                                                                                                                                                                                                                                                                                                                                                                                                                                                                                                                                                                                                                                                                                                                                                                                                                                                                                                                                                                                                                                                                                                                                                                                                                                                                                                                                                                                                                                                                                                                                                                                                                                                                                                                                                                                 |
|        | 2.21<br>3,860<br>2,430<br>38.4<br><b>Area</b><br>-0.36%<br>-0.42%<br>-0.51%<br>-0.16%                                      | 364<br>223<br>299<br>699                                                                                                                                                                                                 | 2.22 3,874 2,139 40.6 State 0.49% 0.48% 0.40% 0.74% 1.76% 2021 Percent 6.1% 3.7% 5.0%                                                                                                                                                                                                                                                                                                                                                                                         | 321<br>193                                                                                                                                                                                                                                                                                                                                                                                                                                                      | Nati 0. 0. 0. 2. Per                                                                                                                                                                                                                                                                                                                                                                                                                                                                                                                                                                                                                                                                                                                                                                                                                                                                                                                                                                                                                                                                                                                                                                                                                                                                                                                                                                                                                                                                                                                                                                                                                                                                                                                                                                                                                                                                                                                                                                                                                                                                                                                                                                                                                                                                                                                                                |
|        | 2.21<br>3,860<br>2,430<br>38.4<br><b>Area</b><br>-0.36%<br>-0.42%<br>-0.51%<br>-0.16%                                      | 364<br>223<br>299<br>699                                                                                                                                                                                                 | 2.22 3,874 2,139 40.6 State 0.49% 0.48% 0.40% 0.74% 1.76% 2021 Percent 6.1% 3.7% 5.0%                                                                                                                                                                                                                                                                                                                                                                                         | 321<br>193                                                                                                                                                                                                                                                                                                                                                                                                                                                      | Nati 0. 0. 0. 2. Per                                                                                                                                                                                                                                                                                                                                                                                                                                                                                                                                                                                                                                                                                                                                                                                                                                                                                                                                                                                                                                                                                                                                                                                                                                                                                                                                                                                                                                                                                                                                                                                                                                                                                                                                                                                                                                                                                                                                                                                                                                                                                                                                                                                                                                                                                                                                                |
|        | 3,860<br>2,430<br>38.4<br><b>Area</b><br>-0.36%<br>-0.42%<br>-0.51%<br>-0.16%                                              | 364<br>223<br>299<br>699                                                                                                                                                                                                 | 3,874 2,139 40.6 <b>State</b> 0.49% 0.48% 0.40% 0.74% 1.76% <b>2021</b> Percent 6.1% 3.7% 5.0%                                                                                                                                                                                                                                                                                                                                                                                | 321<br>193                                                                                                                                                                                                                                                                                                                                                                                                                                                      | Nati 0. 0. 0. 2. Pee                                                                                                                                                                                                                                                                                                                                                                                                                                                                                                                                                                                                                                                                                                                                                                                                                                                                                                                                                                                                                                                                                                                                                                                                                                                                                                                                                                                                                                                                                                                                                                                                                                                                                                                                                                                                                                                                                                                                                                                                                                                                                                                                                                                                                                                                                                                                                |
|        | 2,430<br>38.4<br><b>Area</b><br>-0.36%<br>-0.42%<br>-0.51%<br>-0.16%                                                       | 364<br>223<br>299<br>699                                                                                                                                                                                                 | 2,139<br>40.6<br><b>State</b><br>0.49%<br>0.48%<br>0.74%<br>1.76%<br><b>2021</b><br>Percent<br>6.1%<br>3.7%<br>5.0%                                                                                                                                                                                                                                                                                                                                                           | 321<br>193                                                                                                                                                                                                                                                                                                                                                                                                                                                      | 2  Nati 0. 0. 0. 2. Per                                                                                                                                                                                                                                                                                                                                                                                                                                                                                                                                                                                                                                                                                                                                                                                                                                                                                                                                                                                                                                                                                                                                                                                                                                                                                                                                                                                                                                                                                                                                                                                                                                                                                                                                                                                                                                                                                                                                                                                                                                                                                                                                                                                                                                                                                                                                             |
|        | 38.4<br><b>Area</b> -0.36% -0.42% -0.51% -0.16%                                                                            | 364<br>223<br>299<br>699                                                                                                                                                                                                 | 40.6  State 0.49% 0.48% 0.40% 0.74% 1.76% 2021 Percent 6.1% 3.7% 5.0%                                                                                                                                                                                                                                                                                                                                                                                                         | 321<br>193                                                                                                                                                                                                                                                                                                                                                                                                                                                      | Nati 0. 0. 0. 2. Pe                                                                                                                                                                                                                                                                                                                                                                                                                                                                                                                                                                                                                                                                                                                                                                                                                                                                                                                                                                                                                                                                                                                                                                                                                                                                                                                                                                                                                                                                                                                                                                                                                                                                                                                                                                                                                                                                                                                                                                                                                                                                                                                                                                                                                                                                                                                                                 |
|        | Area -0.36% -0.42% -0.51% -0.16%                                                                                           | 364<br>223<br>299<br>699                                                                                                                                                                                                 | 0.49% 0.48% 0.40% 0.74% 1.76% 2021 Percent 6.1% 3.7% 5.0%                                                                                                                                                                                                                                                                                                                                                                                                                     | 321<br>193                                                                                                                                                                                                                                                                                                                                                                                                                                                      | Nati 0. 0. 0. 2. Per                                                                                                                                                                                                                                                                                                                                                                                                                                                                                                                                                                                                                                                                                                                                                                                                                                                                                                                                                                                                                                                                                                                                                                                                                                                                                                                                                                                                                                                                                                                                                                                                                                                                                                                                                                                                                                                                                                                                                                                                                                                                                                                                                                                                                                                                                                                                                |
|        | -0.36%<br>-0.42%<br>-0.51%<br>-0.16%                                                                                       | 364<br>223<br>299<br>699                                                                                                                                                                                                 | 0.49%<br>0.48%<br>0.40%<br>0.74%<br>1.76%<br><b>2021</b><br>Percent<br>6.1%<br>3.7%<br>5.0%                                                                                                                                                                                                                                                                                                                                                                                   | 321<br>193                                                                                                                                                                                                                                                                                                                                                                                                                                                      | 0.<br>0.<br>0.<br>2.<br>2<br>Per                                                                                                                                                                                                                                                                                                                                                                                                                                                                                                                                                                                                                                                                                                                                                                                                                                                                                                                                                                                                                                                                                                                                                                                                                                                                                                                                                                                                                                                                                                                                                                                                                                                                                                                                                                                                                                                                                                                                                                                                                                                                                                                                                                                                                                                                                                                                    |
|        | -0.42%<br>-0.51%<br>-0.16%                                                                                                 | 364<br>223<br>299<br>699                                                                                                                                                                                                 | 0.48%<br>0.40%<br>0.74%<br>1.76%<br><b>2021</b><br>Percent<br>6.1%<br>3.7%<br>5.0%                                                                                                                                                                                                                                                                                                                                                                                            | 321<br>193                                                                                                                                                                                                                                                                                                                                                                                                                                                      | 0.<br>0.<br>2.<br>Pe                                                                                                                                                                                                                                                                                                                                                                                                                                                                                                                                                                                                                                                                                                                                                                                                                                                                                                                                                                                                                                                                                                                                                                                                                                                                                                                                                                                                                                                                                                                                                                                                                                                                                                                                                                                                                                                                                                                                                                                                                                                                                                                                                                                                                                                                                                                                                |
|        | -0.51%<br>-0.16%                                                                                                           | 364<br>223<br>299<br>699                                                                                                                                                                                                 | 0.40%<br>0.74%<br>1.76%<br><b>2021</b><br>Percent<br>6.1%<br>3.7%<br>5.0%                                                                                                                                                                                                                                                                                                                                                                                                     | 321<br>193                                                                                                                                                                                                                                                                                                                                                                                                                                                      | 0.<br>0.<br>2.<br>Pe                                                                                                                                                                                                                                                                                                                                                                                                                                                                                                                                                                                                                                                                                                                                                                                                                                                                                                                                                                                                                                                                                                                                                                                                                                                                                                                                                                                                                                                                                                                                                                                                                                                                                                                                                                                                                                                                                                                                                                                                                                                                                                                                                                                                                                                                                                                                                |
|        | -0.16%                                                                                                                     | 364<br>223<br>299<br>699                                                                                                                                                                                                 | 1.76%<br><b>2021</b><br>Percent<br>6.1%<br>3.7%<br>5.0%                                                                                                                                                                                                                                                                                                                                                                                                                       | 321<br>193                                                                                                                                                                                                                                                                                                                                                                                                                                                      | 0.<br>2.<br>2<br>Pe                                                                                                                                                                                                                                                                                                                                                                                                                                                                                                                                                                                                                                                                                                                                                                                                                                                                                                                                                                                                                                                                                                                                                                                                                                                                                                                                                                                                                                                                                                                                                                                                                                                                                                                                                                                                                                                                                                                                                                                                                                                                                                                                                                                                                                                                                                                                                 |
|        |                                                                                                                            | 364<br>223<br>299<br>699                                                                                                                                                                                                 | 1.76%<br><b>2021</b><br>Percent<br>6.1%<br>3.7%<br>5.0%                                                                                                                                                                                                                                                                                                                                                                                                                       | 321<br>193                                                                                                                                                                                                                                                                                                                                                                                                                                                      | 2.<br><b>2</b><br>Pe                                                                                                                                                                                                                                                                                                                                                                                                                                                                                                                                                                                                                                                                                                                                                                                                                                                                                                                                                                                                                                                                                                                                                                                                                                                                                                                                                                                                                                                                                                                                                                                                                                                                                                                                                                                                                                                                                                                                                                                                                                                                                                                                                                                                                                                                                                                                                |
|        |                                                                                                                            | 364<br>223<br>299<br>699                                                                                                                                                                                                 | 2021 Percent 6.1% 3.7% 5.0%                                                                                                                                                                                                                                                                                                                                                                                                                                                   | 321<br>193                                                                                                                                                                                                                                                                                                                                                                                                                                                      | Pe<br>!                                                                                                                                                                                                                                                                                                                                                                                                                                                                                                                                                                                                                                                                                                                                                                                                                                                                                                                                                                                                                                                                                                                                                                                                                                                                                                                                                                                                                                                                                                                                                                                                                                                                                                                                                                                                                                                                                                                                                                                                                                                                                                                                                                                                                                                                                                                                                             |
|        |                                                                                                                            | 364<br>223<br>299<br>699                                                                                                                                                                                                 | Percent<br>6.1%<br>3.7%<br>5.0%                                                                                                                                                                                                                                                                                                                                                                                                                                               | 321<br>193                                                                                                                                                                                                                                                                                                                                                                                                                                                      | Per                                                                                                                                                                                                                                                                                                                                                                                                                                                                                                                                                                                                                                                                                                                                                                                                                                                                                                                                                                                                                                                                                                                                                                                                                                                                                                                                                                                                                                                                                                                                                                                                                                                                                                                                                                                                                                                                                                                                                                                                                                                                                                                                                                                                                                                                                                                                                                 |
|        |                                                                                                                            | 364<br>223<br>299<br>699                                                                                                                                                                                                 | 6.1%<br>3.7%<br>5.0%                                                                                                                                                                                                                                                                                                                                                                                                                                                          | 321<br>193                                                                                                                                                                                                                                                                                                                                                                                                                                                      | 3                                                                                                                                                                                                                                                                                                                                                                                                                                                                                                                                                                                                                                                                                                                                                                                                                                                                                                                                                                                                                                                                                                                                                                                                                                                                                                                                                                                                                                                                                                                                                                                                                                                                                                                                                                                                                                                                                                                                                                                                                                                                                                                                                                                                                                                                                                                                                                   |
|        |                                                                                                                            | 223<br>299<br>699                                                                                                                                                                                                        | 3.7%<br>5.0%                                                                                                                                                                                                                                                                                                                                                                                                                                                                  | 193                                                                                                                                                                                                                                                                                                                                                                                                                                                             | 3                                                                                                                                                                                                                                                                                                                                                                                                                                                                                                                                                                                                                                                                                                                                                                                                                                                                                                                                                                                                                                                                                                                                                                                                                                                                                                                                                                                                                                                                                                                                                                                                                                                                                                                                                                                                                                                                                                                                                                                                                                                                                                                                                                                                                                                                                                                                                                   |
|        |                                                                                                                            | 299<br>699                                                                                                                                                                                                               | 5.0%                                                                                                                                                                                                                                                                                                                                                                                                                                                                          |                                                                                                                                                                                                                                                                                                                                                                                                                                                                 |                                                                                                                                                                                                                                                                                                                                                                                                                                                                                                                                                                                                                                                                                                                                                                                                                                                                                                                                                                                                                                                                                                                                                                                                                                                                                                                                                                                                                                                                                                                                                                                                                                                                                                                                                                                                                                                                                                                                                                                                                                                                                                                                                                                                                                                                                                                                                                     |
|        |                                                                                                                            | 699                                                                                                                                                                                                                      |                                                                                                                                                                                                                                                                                                                                                                                                                                                                               | 207                                                                                                                                                                                                                                                                                                                                                                                                                                                             | 4                                                                                                                                                                                                                                                                                                                                                                                                                                                                                                                                                                                                                                                                                                                                                                                                                                                                                                                                                                                                                                                                                                                                                                                                                                                                                                                                                                                                                                                                                                                                                                                                                                                                                                                                                                                                                                                                                                                                                                                                                                                                                                                                                                                                                                                                                                                                                                   |
|        |                                                                                                                            |                                                                                                                                                                                                                          |                                                                                                                                                                                                                                                                                                                                                                                                                                                                               | 620                                                                                                                                                                                                                                                                                                                                                                                                                                                             | 10                                                                                                                                                                                                                                                                                                                                                                                                                                                                                                                                                                                                                                                                                                                                                                                                                                                                                                                                                                                                                                                                                                                                                                                                                                                                                                                                                                                                                                                                                                                                                                                                                                                                                                                                                                                                                                                                                                                                                                                                                                                                                                                                                                                                                                                                                                                                                                  |
|        |                                                                                                                            | 1,085                                                                                                                                                                                                                    | 18.0%                                                                                                                                                                                                                                                                                                                                                                                                                                                                         | 1,032                                                                                                                                                                                                                                                                                                                                                                                                                                                           | 17                                                                                                                                                                                                                                                                                                                                                                                                                                                                                                                                                                                                                                                                                                                                                                                                                                                                                                                                                                                                                                                                                                                                                                                                                                                                                                                                                                                                                                                                                                                                                                                                                                                                                                                                                                                                                                                                                                                                                                                                                                                                                                                                                                                                                                                                                                                                                                  |
|        |                                                                                                                            | 1,014                                                                                                                                                                                                                    | 16.9%                                                                                                                                                                                                                                                                                                                                                                                                                                                                         | 993                                                                                                                                                                                                                                                                                                                                                                                                                                                             | 16                                                                                                                                                                                                                                                                                                                                                                                                                                                                                                                                                                                                                                                                                                                                                                                                                                                                                                                                                                                                                                                                                                                                                                                                                                                                                                                                                                                                                                                                                                                                                                                                                                                                                                                                                                                                                                                                                                                                                                                                                                                                                                                                                                                                                                                                                                                                                                  |
|        |                                                                                                                            | 1,402                                                                                                                                                                                                                    | 23.3%                                                                                                                                                                                                                                                                                                                                                                                                                                                                         | 1,426                                                                                                                                                                                                                                                                                                                                                                                                                                                           | 24                                                                                                                                                                                                                                                                                                                                                                                                                                                                                                                                                                                                                                                                                                                                                                                                                                                                                                                                                                                                                                                                                                                                                                                                                                                                                                                                                                                                                                                                                                                                                                                                                                                                                                                                                                                                                                                                                                                                                                                                                                                                                                                                                                                                                                                                                                                                                                  |
|        |                                                                                                                            |                                                                                                                                                                                                                          |                                                                                                                                                                                                                                                                                                                                                                                                                                                                               |                                                                                                                                                                                                                                                                                                                                                                                                                                                                 | 1:                                                                                                                                                                                                                                                                                                                                                                                                                                                                                                                                                                                                                                                                                                                                                                                                                                                                                                                                                                                                                                                                                                                                                                                                                                                                                                                                                                                                                                                                                                                                                                                                                                                                                                                                                                                                                                                                                                                                                                                                                                                                                                                                                                                                                                                                                                                                                                  |
|        |                                                                                                                            |                                                                                                                                                                                                                          |                                                                                                                                                                                                                                                                                                                                                                                                                                                                               |                                                                                                                                                                                                                                                                                                                                                                                                                                                                 | 1.                                                                                                                                                                                                                                                                                                                                                                                                                                                                                                                                                                                                                                                                                                                                                                                                                                                                                                                                                                                                                                                                                                                                                                                                                                                                                                                                                                                                                                                                                                                                                                                                                                                                                                                                                                                                                                                                                                                                                                                                                                                                                                                                                                                                                                                                                                                                                                  |
|        |                                                                                                                            | 307                                                                                                                                                                                                                      | 5.1%                                                                                                                                                                                                                                                                                                                                                                                                                                                                          | 344                                                                                                                                                                                                                                                                                                                                                                                                                                                             |                                                                                                                                                                                                                                                                                                                                                                                                                                                                                                                                                                                                                                                                                                                                                                                                                                                                                                                                                                                                                                                                                                                                                                                                                                                                                                                                                                                                                                                                                                                                                                                                                                                                                                                                                                                                                                                                                                                                                                                                                                                                                                                                                                                                                                                                                                                                                                     |
|        |                                                                                                                            | \$81,620                                                                                                                                                                                                                 |                                                                                                                                                                                                                                                                                                                                                                                                                                                                               | \$85,879                                                                                                                                                                                                                                                                                                                                                                                                                                                        |                                                                                                                                                                                                                                                                                                                                                                                                                                                                                                                                                                                                                                                                                                                                                                                                                                                                                                                                                                                                                                                                                                                                                                                                                                                                                                                                                                                                                                                                                                                                                                                                                                                                                                                                                                                                                                                                                                                                                                                                                                                                                                                                                                                                                                                                                                                                                                     |
|        |                                                                                                                            | \$94,560                                                                                                                                                                                                                 |                                                                                                                                                                                                                                                                                                                                                                                                                                                                               | \$103,146                                                                                                                                                                                                                                                                                                                                                                                                                                                       |                                                                                                                                                                                                                                                                                                                                                                                                                                                                                                                                                                                                                                                                                                                                                                                                                                                                                                                                                                                                                                                                                                                                                                                                                                                                                                                                                                                                                                                                                                                                                                                                                                                                                                                                                                                                                                                                                                                                                                                                                                                                                                                                                                                                                                                                                                                                                                     |
|        |                                                                                                                            | \$42,302                                                                                                                                                                                                                 |                                                                                                                                                                                                                                                                                                                                                                                                                                                                               | \$46,016                                                                                                                                                                                                                                                                                                                                                                                                                                                        |                                                                                                                                                                                                                                                                                                                                                                                                                                                                                                                                                                                                                                                                                                                                                                                                                                                                                                                                                                                                                                                                                                                                                                                                                                                                                                                                                                                                                                                                                                                                                                                                                                                                                                                                                                                                                                                                                                                                                                                                                                                                                                                                                                                                                                                                                                                                                                     |
|        | ısus 2010                                                                                                                  |                                                                                                                                                                                                                          |                                                                                                                                                                                                                                                                                                                                                                                                                                                                               |                                                                                                                                                                                                                                                                                                                                                                                                                                                                 | 2                                                                                                                                                                                                                                                                                                                                                                                                                                                                                                                                                                                                                                                                                                                                                                                                                                                                                                                                                                                                                                                                                                                                                                                                                                                                                                                                                                                                                                                                                                                                                                                                                                                                                                                                                                                                                                                                                                                                                                                                                                                                                                                                                                                                                                                                                                                                                                   |
| Number | Percent                                                                                                                    | Number                                                                                                                                                                                                                   | Percent                                                                                                                                                                                                                                                                                                                                                                                                                                                                       | Number                                                                                                                                                                                                                                                                                                                                                                                                                                                          | Pe                                                                                                                                                                                                                                                                                                                                                                                                                                                                                                                                                                                                                                                                                                                                                                                                                                                                                                                                                                                                                                                                                                                                                                                                                                                                                                                                                                                                                                                                                                                                                                                                                                                                                                                                                                                                                                                                                                                                                                                                                                                                                                                                                                                                                                                                                                                                                                  |
| 755    | 5.4%                                                                                                                       | 631                                                                                                                                                                                                                      | 4.7%                                                                                                                                                                                                                                                                                                                                                                                                                                                                          | 626                                                                                                                                                                                                                                                                                                                                                                                                                                                             | 4                                                                                                                                                                                                                                                                                                                                                                                                                                                                                                                                                                                                                                                                                                                                                                                                                                                                                                                                                                                                                                                                                                                                                                                                                                                                                                                                                                                                                                                                                                                                                                                                                                                                                                                                                                                                                                                                                                                                                                                                                                                                                                                                                                                                                                                                                                                                                                   |
|        |                                                                                                                            | 642                                                                                                                                                                                                                      |                                                                                                                                                                                                                                                                                                                                                                                                                                                                               | 591                                                                                                                                                                                                                                                                                                                                                                                                                                                             | •                                                                                                                                                                                                                                                                                                                                                                                                                                                                                                                                                                                                                                                                                                                                                                                                                                                                                                                                                                                                                                                                                                                                                                                                                                                                                                                                                                                                                                                                                                                                                                                                                                                                                                                                                                                                                                                                                                                                                                                                                                                                                                                                                                                                                                                                                                                                                                   |
| 755    | 5.4%                                                                                                                       | 660                                                                                                                                                                                                                      | 4.9%                                                                                                                                                                                                                                                                                                                                                                                                                                                                          | 597                                                                                                                                                                                                                                                                                                                                                                                                                                                             | 4                                                                                                                                                                                                                                                                                                                                                                                                                                                                                                                                                                                                                                                                                                                                                                                                                                                                                                                                                                                                                                                                                                                                                                                                                                                                                                                                                                                                                                                                                                                                                                                                                                                                                                                                                                                                                                                                                                                                                                                                                                                                                                                                                                                                                                                                                                                                                                   |
| 885    | 6.4%                                                                                                                       | 634                                                                                                                                                                                                                      | 4.8%                                                                                                                                                                                                                                                                                                                                                                                                                                                                          | 561                                                                                                                                                                                                                                                                                                                                                                                                                                                             |                                                                                                                                                                                                                                                                                                                                                                                                                                                                                                                                                                                                                                                                                                                                                                                                                                                                                                                                                                                                                                                                                                                                                                                                                                                                                                                                                                                                                                                                                                                                                                                                                                                                                                                                                                                                                                                                                                                                                                                                                                                                                                                                                                                                                                                                                                                                                                     |
| 889    | 6.4%                                                                                                                       | 791                                                                                                                                                                                                                      | 5.9%                                                                                                                                                                                                                                                                                                                                                                                                                                                                          | 676                                                                                                                                                                                                                                                                                                                                                                                                                                                             | !                                                                                                                                                                                                                                                                                                                                                                                                                                                                                                                                                                                                                                                                                                                                                                                                                                                                                                                                                                                                                                                                                                                                                                                                                                                                                                                                                                                                                                                                                                                                                                                                                                                                                                                                                                                                                                                                                                                                                                                                                                                                                                                                                                                                                                                                                                                                                                   |
| 2,300  | 16.6%                                                                                                                      | 2,152                                                                                                                                                                                                                    | 16.1%                                                                                                                                                                                                                                                                                                                                                                                                                                                                         | 2,341                                                                                                                                                                                                                                                                                                                                                                                                                                                           | 17                                                                                                                                                                                                                                                                                                                                                                                                                                                                                                                                                                                                                                                                                                                                                                                                                                                                                                                                                                                                                                                                                                                                                                                                                                                                                                                                                                                                                                                                                                                                                                                                                                                                                                                                                                                                                                                                                                                                                                                                                                                                                                                                                                                                                                                                                                                                                                  |
| 2,031  | 14.6%                                                                                                                      | 1,970                                                                                                                                                                                                                    | 14.8%                                                                                                                                                                                                                                                                                                                                                                                                                                                                         | 1,937                                                                                                                                                                                                                                                                                                                                                                                                                                                           | 14                                                                                                                                                                                                                                                                                                                                                                                                                                                                                                                                                                                                                                                                                                                                                                                                                                                                                                                                                                                                                                                                                                                                                                                                                                                                                                                                                                                                                                                                                                                                                                                                                                                                                                                                                                                                                                                                                                                                                                                                                                                                                                                                                                                                                                                                                                                                                                  |
| 2,295  | 16.5%                                                                                                                      | 1,739                                                                                                                                                                                                                    | 13.0%                                                                                                                                                                                                                                                                                                                                                                                                                                                                         | 1,642                                                                                                                                                                                                                                                                                                                                                                                                                                                           | 12                                                                                                                                                                                                                                                                                                                                                                                                                                                                                                                                                                                                                                                                                                                                                                                                                                                                                                                                                                                                                                                                                                                                                                                                                                                                                                                                                                                                                                                                                                                                                                                                                                                                                                                                                                                                                                                                                                                                                                                                                                                                                                                                                                                                                                                                                                                                                                  |
| 1,926  | 13.9%                                                                                                                      | 1,963                                                                                                                                                                                                                    | 14.7%                                                                                                                                                                                                                                                                                                                                                                                                                                                                         | 1,682                                                                                                                                                                                                                                                                                                                                                                                                                                                           | 1                                                                                                                                                                                                                                                                                                                                                                                                                                                                                                                                                                                                                                                                                                                                                                                                                                                                                                                                                                                                                                                                                                                                                                                                                                                                                                                                                                                                                                                                                                                                                                                                                                                                                                                                                                                                                                                                                                                                                                                                                                                                                                                                                                                                                                                                                                                                                                   |
| 799    | 5.8%                                                                                                                       | 1,411                                                                                                                                                                                                                    | 10.6%                                                                                                                                                                                                                                                                                                                                                                                                                                                                         | 1,496                                                                                                                                                                                                                                                                                                                                                                                                                                                           | 1                                                                                                                                                                                                                                                                                                                                                                                                                                                                                                                                                                                                                                                                                                                                                                                                                                                                                                                                                                                                                                                                                                                                                                                                                                                                                                                                                                                                                                                                                                                                                                                                                                                                                                                                                                                                                                                                                                                                                                                                                                                                                                                                                                                                                                                                                                                                                                   |
| 432    | 3.1%                                                                                                                       | 550                                                                                                                                                                                                                      | 4.1%                                                                                                                                                                                                                                                                                                                                                                                                                                                                          | 747                                                                                                                                                                                                                                                                                                                                                                                                                                                             |                                                                                                                                                                                                                                                                                                                                                                                                                                                                                                                                                                                                                                                                                                                                                                                                                                                                                                                                                                                                                                                                                                                                                                                                                                                                                                                                                                                                                                                                                                                                                                                                                                                                                                                                                                                                                                                                                                                                                                                                                                                                                                                                                                                                                                                                                                                                                                     |
| 152    | 1.1%                                                                                                                       | 199                                                                                                                                                                                                                      | 1.5%                                                                                                                                                                                                                                                                                                                                                                                                                                                                          | 205                                                                                                                                                                                                                                                                                                                                                                                                                                                             |                                                                                                                                                                                                                                                                                                                                                                                                                                                                                                                                                                                                                                                                                                                                                                                                                                                                                                                                                                                                                                                                                                                                                                                                                                                                                                                                                                                                                                                                                                                                                                                                                                                                                                                                                                                                                                                                                                                                                                                                                                                                                                                                                                                                                                                                                                                                                                     |
|        |                                                                                                                            |                                                                                                                                                                                                                          | 2021                                                                                                                                                                                                                                                                                                                                                                                                                                                                          |                                                                                                                                                                                                                                                                                                                                                                                                                                                                 | 2                                                                                                                                                                                                                                                                                                                                                                                                                                                                                                                                                                                                                                                                                                                                                                                                                                                                                                                                                                                                                                                                                                                                                                                                                                                                                                                                                                                                                                                                                                                                                                                                                                                                                                                                                                                                                                                                                                                                                                                                                                                                                                                                                                                                                                                                                                                                                                   |
| Number | Percent                                                                                                                    | Number                                                                                                                                                                                                                   | Percent                                                                                                                                                                                                                                                                                                                                                                                                                                                                       | Number                                                                                                                                                                                                                                                                                                                                                                                                                                                          | Pe                                                                                                                                                                                                                                                                                                                                                                                                                                                                                                                                                                                                                                                                                                                                                                                                                                                                                                                                                                                                                                                                                                                                                                                                                                                                                                                                                                                                                                                                                                                                                                                                                                                                                                                                                                                                                                                                                                                                                                                                                                                                                                                                                                                                                                                                                                                                                                  |
| 4,438  |                                                                                                                            |                                                                                                                                                                                                                          |                                                                                                                                                                                                                                                                                                                                                                                                                                                                               |                                                                                                                                                                                                                                                                                                                                                                                                                                                                 | 20                                                                                                                                                                                                                                                                                                                                                                                                                                                                                                                                                                                                                                                                                                                                                                                                                                                                                                                                                                                                                                                                                                                                                                                                                                                                                                                                                                                                                                                                                                                                                                                                                                                                                                                                                                                                                                                                                                                                                                                                                                                                                                                                                                                                                                                                                                                                                                  |
|        |                                                                                                                            |                                                                                                                                                                                                                          | 49.8%                                                                                                                                                                                                                                                                                                                                                                                                                                                                         |                                                                                                                                                                                                                                                                                                                                                                                                                                                                 | 49                                                                                                                                                                                                                                                                                                                                                                                                                                                                                                                                                                                                                                                                                                                                                                                                                                                                                                                                                                                                                                                                                                                                                                                                                                                                                                                                                                                                                                                                                                                                                                                                                                                                                                                                                                                                                                                                                                                                                                                                                                                                                                                                                                                                                                                                                                                                                                  |
|        |                                                                                                                            |                                                                                                                                                                                                                          |                                                                                                                                                                                                                                                                                                                                                                                                                                                                               |                                                                                                                                                                                                                                                                                                                                                                                                                                                                 | (                                                                                                                                                                                                                                                                                                                                                                                                                                                                                                                                                                                                                                                                                                                                                                                                                                                                                                                                                                                                                                                                                                                                                                                                                                                                                                                                                                                                                                                                                                                                                                                                                                                                                                                                                                                                                                                                                                                                                                                                                                                                                                                                                                                                                                                                                                                                                                   |
|        |                                                                                                                            |                                                                                                                                                                                                                          |                                                                                                                                                                                                                                                                                                                                                                                                                                                                               |                                                                                                                                                                                                                                                                                                                                                                                                                                                                 | 12                                                                                                                                                                                                                                                                                                                                                                                                                                                                                                                                                                                                                                                                                                                                                                                                                                                                                                                                                                                                                                                                                                                                                                                                                                                                                                                                                                                                                                                                                                                                                                                                                                                                                                                                                                                                                                                                                                                                                                                                                                                                                                                                                                                                                                                                                                                                                                  |
|        |                                                                                                                            |                                                                                                                                                                                                                          |                                                                                                                                                                                                                                                                                                                                                                                                                                                                               |                                                                                                                                                                                                                                                                                                                                                                                                                                                                 | -                                                                                                                                                                                                                                                                                                                                                                                                                                                                                                                                                                                                                                                                                                                                                                                                                                                                                                                                                                                                                                                                                                                                                                                                                                                                                                                                                                                                                                                                                                                                                                                                                                                                                                                                                                                                                                                                                                                                                                                                                                                                                                                                                                                                                                                                                                                                                                   |
|        |                                                                                                                            |                                                                                                                                                                                                                          |                                                                                                                                                                                                                                                                                                                                                                                                                                                                               |                                                                                                                                                                                                                                                                                                                                                                                                                                                                 |                                                                                                                                                                                                                                                                                                                                                                                                                                                                                                                                                                                                                                                                                                                                                                                                                                                                                                                                                                                                                                                                                                                                                                                                                                                                                                                                                                                                                                                                                                                                                                                                                                                                                                                                                                                                                                                                                                                                                                                                                                                                                                                                                                                                                                                                                                                                                                     |
|        |                                                                                                                            |                                                                                                                                                                                                                          |                                                                                                                                                                                                                                                                                                                                                                                                                                                                               |                                                                                                                                                                                                                                                                                                                                                                                                                                                                 |                                                                                                                                                                                                                                                                                                                                                                                                                                                                                                                                                                                                                                                                                                                                                                                                                                                                                                                                                                                                                                                                                                                                                                                                                                                                                                                                                                                                                                                                                                                                                                                                                                                                                                                                                                                                                                                                                                                                                                                                                                                                                                                                                                                                                                                                                                                                                                     |
| 1 10   | 3.2 /0                                                                                                                     | 313                                                                                                                                                                                                                      | 3.5 /0                                                                                                                                                                                                                                                                                                                                                                                                                                                                        | 547                                                                                                                                                                                                                                                                                                                                                                                                                                                             | -                                                                                                                                                                                                                                                                                                                                                                                                                                                                                                                                                                                                                                                                                                                                                                                                                                                                                                                                                                                                                                                                                                                                                                                                                                                                                                                                                                                                                                                                                                                                                                                                                                                                                                                                                                                                                                                                                                                                                                                                                                                                                                                                                                                                                                                                                                                                                                   |
| 983    | 7.1%                                                                                                                       | 1,587                                                                                                                                                                                                                    | 11.9%                                                                                                                                                                                                                                                                                                                                                                                                                                                                         | 1,943                                                                                                                                                                                                                                                                                                                                                                                                                                                           | 14                                                                                                                                                                                                                                                                                                                                                                                                                                                                                                                                                                                                                                                                                                                                                                                                                                                                                                                                                                                                                                                                                                                                                                                                                                                                                                                                                                                                                                                                                                                                                                                                                                                                                                                                                                                                                                                                                                                                                                                                                                                                                                                                                                                                                                                                                                                                                                  |
|        | Number 755 670 755 885 889 2,300 2,031 2,295 1,926 799 432 152 Cer Number 4,438 6,899 21 1,642 12 433 446                  | 755 5.4% 670 4.8% 755 5.4% 885 6.4% 889 6.4% 2,300 16.6% 2,031 14.6% 2,295 16.5% 1,926 13.9% 799 5.8% 432 3.1% 152 1.1% Census 2010 Number Percent 4,438 31.9% 6,899 49.7% 21 0.2% 1,642 11.8% 12 0.1% 433 3.1% 446 3.2% | \$81,620<br>\$94,560<br>\$94,560<br>\$42,302<br>Census 2010<br>Number Percent Number<br>755 5.4% 631<br>670 4.8% 642<br>755 5.4% 660<br>885 6.4% 634<br>889 6.4% 791<br>2,300 16.6% 2,152<br>2,031 14.6% 1,970<br>2,295 16.5% 1,739<br>1,926 13.9% 1,963<br>799 5.8% 1,411<br>432 3.1% 550<br>152 1.1% 199<br>Census 2010<br>Number Percent Number<br>4,438 31.9% 3,776<br>6,899 49.7% 6,642<br>21 0.2% 24<br>1,642 11.8% 1,675<br>12 0.1% 12<br>433 3.1% 698<br>446 3.2% 515 | \$81,620 \$94,560 \$42,302  Census 2010 Number Percent  755 5.4% 631 4.7% 660 4.9% 660 4.9% 885 6.4% 634 4.8% 889 6.4% 791 5.9% 2,300 16.6% 2,152 16.1% 2,031 14.6% 1,970 14.8% 2,295 16.5% 1,739 13.0% 1,926 13.9% 1,963 14.7% 799 5.8% 1,411 10.6% 432 3.1% 550 4.1% 152 1.1% 199 1.5% Census 2010  Number Percent Number Percent 4,438 31.9% 3,776 28.3% 6,899 49.7% 6,642 49.8% 21 0.2% 1,642 11.8% 1,675 12.6% 12 0.1% 433 3.1% 698 5.2% 446 3.2% 515 3.9% | \$81,620 \$85,879 \$94,560 \$103,146 \$42,302 \$46,016 \$103,146 \$42,302 \$46,016 \$103,146 \$42,302 \$46,016 \$103,146 \$103,146 \$103,146 \$103,146 \$103,146 \$103,146 \$103,146 \$103,146 \$103,146 \$103,146 \$103,146 \$103,146 \$103,146 \$103,146 \$103,146 \$103,146 \$103,146 \$103,146 \$103,146 \$103,146 \$103,146 \$103,146 \$103,146 \$103,146 \$103,146 \$103,146 \$103,146 \$103,146 \$103,146 \$103,146 \$103,146 \$103,146 \$103,146 \$103,146 \$103,146 \$103,146 \$103,146 \$103,146 \$103,146 \$103,146 \$103,146 \$103,146 \$103,146 \$103,146 \$103,146 \$103,146 \$103,146 \$103,146 \$103,146 \$103,146 \$103,146 \$103,146 \$103,146 \$103,146 \$103,146 \$103,146 \$103,146 \$103,146 \$103,146 \$103,146 \$103,146 \$103,146 \$103,146 \$103,146 \$103,146 \$103,146 \$103,146 \$103,146 \$103,146 \$103,146 \$103,146 \$103,146 \$103,146 \$103,146 \$103,146 \$103,146 \$103,146 \$103,146 \$103,146 \$103,146 \$103,146 \$103,146 \$103,146 \$103,146 \$103,146 \$103,146 \$103,146 \$103,146 \$103,146 \$103,146 \$103,146 \$103,146 \$103,146 \$103,146 \$103,146 \$103,146 \$103,146 \$103,146 \$103,146 \$103,146 \$103,146 \$103,146 \$103,146 \$103,146 \$103,146 \$103,146 \$103,146 \$103,146 \$103,146 \$103,146 \$103,146 \$103,146 \$103,146 \$103,146 \$103,146 \$103,146 \$103,146 \$103,146 \$103,146 \$103,146 \$103,146 \$103,146 \$103,146 \$103,146 \$103,146 \$103,146 \$103,146 \$103,146 \$103,146 \$103,146 \$103,146 \$103,146 \$103,146 \$103,146 \$103,146 \$103,146 \$103,146 \$103,146 \$103,146 \$103,146 \$103,146 \$103,146 \$103,146 \$103,146 \$103,146 \$103,146 \$103,146 \$103,146 \$103,146 \$103,146 \$103,146 \$103,146 \$103,146 \$103,146 \$103,146 \$103,146 \$103,146 \$103,146 \$103,146 \$103,146 \$103,146 \$103,146 \$103,146 \$103,146 \$103,146 \$103,146 \$103,146 \$103,146 \$103,146 \$103,146 \$103,146 \$103,146 \$103,146 \$103,146 \$103,146 \$103,146 \$103,146 \$103,146 \$103,146 \$103,146 \$103,146 \$103,146 \$103,146 \$103,146 \$103,146 \$103,146 \$103,146 \$103,146 \$103,146 \$103,146 \$103,146 \$103,146 \$103,146 \$103,146 \$103,146 \$103,146 \$103,146 \$103,146 \$103,146 \$103,146 \$103,146 \$103,146 \$103,146 \$103,146 \$103,146 \$103,146 \$103,146 \$103,146 \$103,146 \$103,146 \$103,146 \$103,146 \$103,146 \$103,146 \$103,146 \$103,146 \$10 |