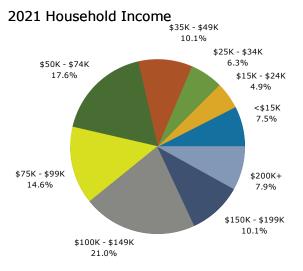

Greenway Center 7573 Greenbelt Rd, Greenbelt, Maryland, 20770 Ring: 1 mile radius Prepared by Esri Latitude: 38.99409 Longitude: -76.87830

|        | 13,890<br>6,290<br>3,314<br>2.21<br>3,860<br>2,430<br>38.4<br><b>Area</b><br>-0.36%<br>-0.42%<br>-0.51%<br>-0.16%<br>1.02% | Number<br>364<br>223<br>299<br>699                                                                                                                                                                                       | 13,341 6,014 3,088 2.22 3,874 2,139 40.6 State 0.49% 0.48% 0.40% 0.74% 1.76% 2021 Percent 6.1% 3.7% 5.0% 11.6%                                                                                                                                                                                                                                                                                                                                                                | Number<br>321<br>193<br>269                                                                                                                                                                                                                                                                                                                                                                                                                                     | 133 55 33 3 22 Nation 0.0 0.0 0.0 2.0 Per 5 3 3                                                                                                                                                                                                                                                                                                                                                                                                                                                                                                                                                                                                                                                                                                                                                                                                                                                                                                                                                                                                                                                                                                                                                                                                                                                                                                                                                                                                                                                                                                                                                                                                                                                                                                                                                                                                                                                                                                                                                                                                                                                                                                                                                                                                                                                                                                                     |
|--------|----------------------------------------------------------------------------------------------------------------------------|--------------------------------------------------------------------------------------------------------------------------------------------------------------------------------------------------------------------------|-------------------------------------------------------------------------------------------------------------------------------------------------------------------------------------------------------------------------------------------------------------------------------------------------------------------------------------------------------------------------------------------------------------------------------------------------------------------------------|-----------------------------------------------------------------------------------------------------------------------------------------------------------------------------------------------------------------------------------------------------------------------------------------------------------------------------------------------------------------------------------------------------------------------------------------------------------------|---------------------------------------------------------------------------------------------------------------------------------------------------------------------------------------------------------------------------------------------------------------------------------------------------------------------------------------------------------------------------------------------------------------------------------------------------------------------------------------------------------------------------------------------------------------------------------------------------------------------------------------------------------------------------------------------------------------------------------------------------------------------------------------------------------------------------------------------------------------------------------------------------------------------------------------------------------------------------------------------------------------------------------------------------------------------------------------------------------------------------------------------------------------------------------------------------------------------------------------------------------------------------------------------------------------------------------------------------------------------------------------------------------------------------------------------------------------------------------------------------------------------------------------------------------------------------------------------------------------------------------------------------------------------------------------------------------------------------------------------------------------------------------------------------------------------------------------------------------------------------------------------------------------------------------------------------------------------------------------------------------------------------------------------------------------------------------------------------------------------------------------------------------------------------------------------------------------------------------------------------------------------------------------------------------------------------------------------------------------------|
|        | 3,314<br>2.21<br>3,860<br>2,430<br>38.4<br><b>Area</b><br>-0.36%<br>-0.42%<br>-0.51%<br>-0.16%                             | 364<br>223<br>299<br>699                                                                                                                                                                                                 | 3,088 2.22 3,874 2,139 40.6 <b>State</b> 0.49% 0.48% 0.40% 0.74% 1.76% <b>2021</b> Percent 6.1% 3.7% 5.0%                                                                                                                                                                                                                                                                                                                                                                     | 321<br>193                                                                                                                                                                                                                                                                                                                                                                                                                                                      | 33<br>22<br>Nati<br>0.<br>0.<br>0.<br>0.<br>2.<br>2                                                                                                                                                                                                                                                                                                                                                                                                                                                                                                                                                                                                                                                                                                                                                                                                                                                                                                                                                                                                                                                                                                                                                                                                                                                                                                                                                                                                                                                                                                                                                                                                                                                                                                                                                                                                                                                                                                                                                                                                                                                                                                                                                                                                                                                                                                                 |
|        | 2.21<br>3,860<br>2,430<br>38.4<br><b>Area</b><br>-0.36%<br>-0.42%<br>-0.51%<br>-0.16%                                      | 364<br>223<br>299<br>699                                                                                                                                                                                                 | 2.22 3,874 2,139 40.6 State 0.49% 0.48% 0.40% 0.74% 1.76% 2021 Percent 6.1% 3.7% 5.0%                                                                                                                                                                                                                                                                                                                                                                                         | 321<br>193                                                                                                                                                                                                                                                                                                                                                                                                                                                      | Nati 0. 0. 0. 2. Per                                                                                                                                                                                                                                                                                                                                                                                                                                                                                                                                                                                                                                                                                                                                                                                                                                                                                                                                                                                                                                                                                                                                                                                                                                                                                                                                                                                                                                                                                                                                                                                                                                                                                                                                                                                                                                                                                                                                                                                                                                                                                                                                                                                                                                                                                                                                                |
|        | 2.21<br>3,860<br>2,430<br>38.4<br><b>Area</b><br>-0.36%<br>-0.42%<br>-0.51%<br>-0.16%                                      | 364<br>223<br>299<br>699                                                                                                                                                                                                 | 2.22 3,874 2,139 40.6 State 0.49% 0.48% 0.40% 0.74% 1.76% 2021 Percent 6.1% 3.7% 5.0%                                                                                                                                                                                                                                                                                                                                                                                         | 321<br>193                                                                                                                                                                                                                                                                                                                                                                                                                                                      | Nati 0. 0. 0. 2. Per                                                                                                                                                                                                                                                                                                                                                                                                                                                                                                                                                                                                                                                                                                                                                                                                                                                                                                                                                                                                                                                                                                                                                                                                                                                                                                                                                                                                                                                                                                                                                                                                                                                                                                                                                                                                                                                                                                                                                                                                                                                                                                                                                                                                                                                                                                                                                |
|        | 3,860<br>2,430<br>38.4<br><b>Area</b><br>-0.36%<br>-0.42%<br>-0.51%<br>-0.16%                                              | 364<br>223<br>299<br>699                                                                                                                                                                                                 | 3,874 2,139 40.6 <b>State</b> 0.49% 0.48% 0.40% 0.74% 1.76% <b>2021</b> Percent 6.1% 3.7% 5.0%                                                                                                                                                                                                                                                                                                                                                                                | 321<br>193                                                                                                                                                                                                                                                                                                                                                                                                                                                      | Nati 0. 0. 0. 2. Pee                                                                                                                                                                                                                                                                                                                                                                                                                                                                                                                                                                                                                                                                                                                                                                                                                                                                                                                                                                                                                                                                                                                                                                                                                                                                                                                                                                                                                                                                                                                                                                                                                                                                                                                                                                                                                                                                                                                                                                                                                                                                                                                                                                                                                                                                                                                                                |
|        | 2,430<br>38.4<br><b>Area</b><br>-0.36%<br>-0.42%<br>-0.51%<br>-0.16%                                                       | 364<br>223<br>299<br>699                                                                                                                                                                                                 | 2,139<br>40.6<br><b>State</b><br>0.49%<br>0.48%<br>0.74%<br>1.76%<br><b>2021</b><br>Percent<br>6.1%<br>3.7%<br>5.0%                                                                                                                                                                                                                                                                                                                                                           | 321<br>193                                                                                                                                                                                                                                                                                                                                                                                                                                                      | 2  Nati 0. 0. 0. 2. Per                                                                                                                                                                                                                                                                                                                                                                                                                                                                                                                                                                                                                                                                                                                                                                                                                                                                                                                                                                                                                                                                                                                                                                                                                                                                                                                                                                                                                                                                                                                                                                                                                                                                                                                                                                                                                                                                                                                                                                                                                                                                                                                                                                                                                                                                                                                                             |
|        | 38.4<br><b>Area</b> -0.36% -0.42% -0.51% -0.16%                                                                            | 364<br>223<br>299<br>699                                                                                                                                                                                                 | 40.6  State 0.49% 0.48% 0.40% 0.74% 1.76% 2021 Percent 6.1% 3.7% 5.0%                                                                                                                                                                                                                                                                                                                                                                                                         | 321<br>193                                                                                                                                                                                                                                                                                                                                                                                                                                                      | Nati 0. 0. 0. 2. Pe                                                                                                                                                                                                                                                                                                                                                                                                                                                                                                                                                                                                                                                                                                                                                                                                                                                                                                                                                                                                                                                                                                                                                                                                                                                                                                                                                                                                                                                                                                                                                                                                                                                                                                                                                                                                                                                                                                                                                                                                                                                                                                                                                                                                                                                                                                                                                 |
|        | Area -0.36% -0.42% -0.51% -0.16%                                                                                           | 364<br>223<br>299<br>699                                                                                                                                                                                                 | 0.49% 0.48% 0.40% 0.74% 1.76% 2021 Percent 6.1% 3.7% 5.0%                                                                                                                                                                                                                                                                                                                                                                                                                     | 321<br>193                                                                                                                                                                                                                                                                                                                                                                                                                                                      | Nati 0. 0. 0. 2. Per                                                                                                                                                                                                                                                                                                                                                                                                                                                                                                                                                                                                                                                                                                                                                                                                                                                                                                                                                                                                                                                                                                                                                                                                                                                                                                                                                                                                                                                                                                                                                                                                                                                                                                                                                                                                                                                                                                                                                                                                                                                                                                                                                                                                                                                                                                                                                |
|        | -0.36%<br>-0.42%<br>-0.51%<br>-0.16%                                                                                       | 364<br>223<br>299<br>699                                                                                                                                                                                                 | 0.49%<br>0.48%<br>0.40%<br>0.74%<br>1.76%<br><b>2021</b><br>Percent<br>6.1%<br>3.7%<br>5.0%                                                                                                                                                                                                                                                                                                                                                                                   | 321<br>193                                                                                                                                                                                                                                                                                                                                                                                                                                                      | 0.<br>0.<br>0.<br>2.<br>2<br>Per                                                                                                                                                                                                                                                                                                                                                                                                                                                                                                                                                                                                                                                                                                                                                                                                                                                                                                                                                                                                                                                                                                                                                                                                                                                                                                                                                                                                                                                                                                                                                                                                                                                                                                                                                                                                                                                                                                                                                                                                                                                                                                                                                                                                                                                                                                                                    |
|        | -0.42%<br>-0.51%<br>-0.16%                                                                                                 | 364<br>223<br>299<br>699                                                                                                                                                                                                 | 0.48%<br>0.40%<br>0.74%<br>1.76%<br><b>2021</b><br>Percent<br>6.1%<br>3.7%<br>5.0%                                                                                                                                                                                                                                                                                                                                                                                            | 321<br>193                                                                                                                                                                                                                                                                                                                                                                                                                                                      | 0.<br>0.<br>2.<br>Pe                                                                                                                                                                                                                                                                                                                                                                                                                                                                                                                                                                                                                                                                                                                                                                                                                                                                                                                                                                                                                                                                                                                                                                                                                                                                                                                                                                                                                                                                                                                                                                                                                                                                                                                                                                                                                                                                                                                                                                                                                                                                                                                                                                                                                                                                                                                                                |
|        | -0.51%<br>-0.16%                                                                                                           | 364<br>223<br>299<br>699                                                                                                                                                                                                 | 0.40%<br>0.74%<br>1.76%<br><b>2021</b><br>Percent<br>6.1%<br>3.7%<br>5.0%                                                                                                                                                                                                                                                                                                                                                                                                     | 321<br>193                                                                                                                                                                                                                                                                                                                                                                                                                                                      | 0.<br>0.<br>2.<br>Pe                                                                                                                                                                                                                                                                                                                                                                                                                                                                                                                                                                                                                                                                                                                                                                                                                                                                                                                                                                                                                                                                                                                                                                                                                                                                                                                                                                                                                                                                                                                                                                                                                                                                                                                                                                                                                                                                                                                                                                                                                                                                                                                                                                                                                                                                                                                                                |
|        | -0.16%                                                                                                                     | 364<br>223<br>299<br>699                                                                                                                                                                                                 | 1.76%<br><b>2021</b><br>Percent<br>6.1%<br>3.7%<br>5.0%                                                                                                                                                                                                                                                                                                                                                                                                                       | 321<br>193                                                                                                                                                                                                                                                                                                                                                                                                                                                      | 0.<br>2.<br>2<br>Pe                                                                                                                                                                                                                                                                                                                                                                                                                                                                                                                                                                                                                                                                                                                                                                                                                                                                                                                                                                                                                                                                                                                                                                                                                                                                                                                                                                                                                                                                                                                                                                                                                                                                                                                                                                                                                                                                                                                                                                                                                                                                                                                                                                                                                                                                                                                                                 |
|        |                                                                                                                            | 364<br>223<br>299<br>699                                                                                                                                                                                                 | 1.76%<br><b>2021</b><br>Percent<br>6.1%<br>3.7%<br>5.0%                                                                                                                                                                                                                                                                                                                                                                                                                       | 321<br>193                                                                                                                                                                                                                                                                                                                                                                                                                                                      | 2.<br><b>2</b><br>Pe                                                                                                                                                                                                                                                                                                                                                                                                                                                                                                                                                                                                                                                                                                                                                                                                                                                                                                                                                                                                                                                                                                                                                                                                                                                                                                                                                                                                                                                                                                                                                                                                                                                                                                                                                                                                                                                                                                                                                                                                                                                                                                                                                                                                                                                                                                                                                |
|        |                                                                                                                            | 364<br>223<br>299<br>699                                                                                                                                                                                                 | 2021 Percent 6.1% 3.7% 5.0%                                                                                                                                                                                                                                                                                                                                                                                                                                                   | 321<br>193                                                                                                                                                                                                                                                                                                                                                                                                                                                      | Pe<br>!                                                                                                                                                                                                                                                                                                                                                                                                                                                                                                                                                                                                                                                                                                                                                                                                                                                                                                                                                                                                                                                                                                                                                                                                                                                                                                                                                                                                                                                                                                                                                                                                                                                                                                                                                                                                                                                                                                                                                                                                                                                                                                                                                                                                                                                                                                                                                             |
|        |                                                                                                                            | 364<br>223<br>299<br>699                                                                                                                                                                                                 | Percent<br>6.1%<br>3.7%<br>5.0%                                                                                                                                                                                                                                                                                                                                                                                                                                               | 321<br>193                                                                                                                                                                                                                                                                                                                                                                                                                                                      | Per                                                                                                                                                                                                                                                                                                                                                                                                                                                                                                                                                                                                                                                                                                                                                                                                                                                                                                                                                                                                                                                                                                                                                                                                                                                                                                                                                                                                                                                                                                                                                                                                                                                                                                                                                                                                                                                                                                                                                                                                                                                                                                                                                                                                                                                                                                                                                                 |
|        |                                                                                                                            | 364<br>223<br>299<br>699                                                                                                                                                                                                 | 6.1%<br>3.7%<br>5.0%                                                                                                                                                                                                                                                                                                                                                                                                                                                          | 321<br>193                                                                                                                                                                                                                                                                                                                                                                                                                                                      | 3                                                                                                                                                                                                                                                                                                                                                                                                                                                                                                                                                                                                                                                                                                                                                                                                                                                                                                                                                                                                                                                                                                                                                                                                                                                                                                                                                                                                                                                                                                                                                                                                                                                                                                                                                                                                                                                                                                                                                                                                                                                                                                                                                                                                                                                                                                                                                                   |
|        |                                                                                                                            | 223<br>299<br>699                                                                                                                                                                                                        | 3.7%<br>5.0%                                                                                                                                                                                                                                                                                                                                                                                                                                                                  | 193                                                                                                                                                                                                                                                                                                                                                                                                                                                             | 3                                                                                                                                                                                                                                                                                                                                                                                                                                                                                                                                                                                                                                                                                                                                                                                                                                                                                                                                                                                                                                                                                                                                                                                                                                                                                                                                                                                                                                                                                                                                                                                                                                                                                                                                                                                                                                                                                                                                                                                                                                                                                                                                                                                                                                                                                                                                                                   |
|        |                                                                                                                            | 299<br>699                                                                                                                                                                                                               | 5.0%                                                                                                                                                                                                                                                                                                                                                                                                                                                                          |                                                                                                                                                                                                                                                                                                                                                                                                                                                                 |                                                                                                                                                                                                                                                                                                                                                                                                                                                                                                                                                                                                                                                                                                                                                                                                                                                                                                                                                                                                                                                                                                                                                                                                                                                                                                                                                                                                                                                                                                                                                                                                                                                                                                                                                                                                                                                                                                                                                                                                                                                                                                                                                                                                                                                                                                                                                                     |
|        |                                                                                                                            | 699                                                                                                                                                                                                                      |                                                                                                                                                                                                                                                                                                                                                                                                                                                                               | 207                                                                                                                                                                                                                                                                                                                                                                                                                                                             | 4                                                                                                                                                                                                                                                                                                                                                                                                                                                                                                                                                                                                                                                                                                                                                                                                                                                                                                                                                                                                                                                                                                                                                                                                                                                                                                                                                                                                                                                                                                                                                                                                                                                                                                                                                                                                                                                                                                                                                                                                                                                                                                                                                                                                                                                                                                                                                                   |
|        |                                                                                                                            |                                                                                                                                                                                                                          |                                                                                                                                                                                                                                                                                                                                                                                                                                                                               | 620                                                                                                                                                                                                                                                                                                                                                                                                                                                             | 10                                                                                                                                                                                                                                                                                                                                                                                                                                                                                                                                                                                                                                                                                                                                                                                                                                                                                                                                                                                                                                                                                                                                                                                                                                                                                                                                                                                                                                                                                                                                                                                                                                                                                                                                                                                                                                                                                                                                                                                                                                                                                                                                                                                                                                                                                                                                                                  |
|        |                                                                                                                            | 1,085                                                                                                                                                                                                                    | 18.0%                                                                                                                                                                                                                                                                                                                                                                                                                                                                         | 1,032                                                                                                                                                                                                                                                                                                                                                                                                                                                           | 17                                                                                                                                                                                                                                                                                                                                                                                                                                                                                                                                                                                                                                                                                                                                                                                                                                                                                                                                                                                                                                                                                                                                                                                                                                                                                                                                                                                                                                                                                                                                                                                                                                                                                                                                                                                                                                                                                                                                                                                                                                                                                                                                                                                                                                                                                                                                                                  |
|        |                                                                                                                            | 1,014                                                                                                                                                                                                                    | 16.9%                                                                                                                                                                                                                                                                                                                                                                                                                                                                         | 993                                                                                                                                                                                                                                                                                                                                                                                                                                                             | 16                                                                                                                                                                                                                                                                                                                                                                                                                                                                                                                                                                                                                                                                                                                                                                                                                                                                                                                                                                                                                                                                                                                                                                                                                                                                                                                                                                                                                                                                                                                                                                                                                                                                                                                                                                                                                                                                                                                                                                                                                                                                                                                                                                                                                                                                                                                                                                  |
|        |                                                                                                                            | 1,402                                                                                                                                                                                                                    | 23.3%                                                                                                                                                                                                                                                                                                                                                                                                                                                                         | 1,426                                                                                                                                                                                                                                                                                                                                                                                                                                                           | 24                                                                                                                                                                                                                                                                                                                                                                                                                                                                                                                                                                                                                                                                                                                                                                                                                                                                                                                                                                                                                                                                                                                                                                                                                                                                                                                                                                                                                                                                                                                                                                                                                                                                                                                                                                                                                                                                                                                                                                                                                                                                                                                                                                                                                                                                                                                                                                  |
|        |                                                                                                                            |                                                                                                                                                                                                                          |                                                                                                                                                                                                                                                                                                                                                                                                                                                                               |                                                                                                                                                                                                                                                                                                                                                                                                                                                                 | 1:                                                                                                                                                                                                                                                                                                                                                                                                                                                                                                                                                                                                                                                                                                                                                                                                                                                                                                                                                                                                                                                                                                                                                                                                                                                                                                                                                                                                                                                                                                                                                                                                                                                                                                                                                                                                                                                                                                                                                                                                                                                                                                                                                                                                                                                                                                                                                                  |
|        |                                                                                                                            |                                                                                                                                                                                                                          |                                                                                                                                                                                                                                                                                                                                                                                                                                                                               |                                                                                                                                                                                                                                                                                                                                                                                                                                                                 | 1.                                                                                                                                                                                                                                                                                                                                                                                                                                                                                                                                                                                                                                                                                                                                                                                                                                                                                                                                                                                                                                                                                                                                                                                                                                                                                                                                                                                                                                                                                                                                                                                                                                                                                                                                                                                                                                                                                                                                                                                                                                                                                                                                                                                                                                                                                                                                                                  |
|        |                                                                                                                            | 307                                                                                                                                                                                                                      | 5.1%                                                                                                                                                                                                                                                                                                                                                                                                                                                                          | 344                                                                                                                                                                                                                                                                                                                                                                                                                                                             |                                                                                                                                                                                                                                                                                                                                                                                                                                                                                                                                                                                                                                                                                                                                                                                                                                                                                                                                                                                                                                                                                                                                                                                                                                                                                                                                                                                                                                                                                                                                                                                                                                                                                                                                                                                                                                                                                                                                                                                                                                                                                                                                                                                                                                                                                                                                                                     |
|        |                                                                                                                            | \$81,620                                                                                                                                                                                                                 |                                                                                                                                                                                                                                                                                                                                                                                                                                                                               | \$85,879                                                                                                                                                                                                                                                                                                                                                                                                                                                        |                                                                                                                                                                                                                                                                                                                                                                                                                                                                                                                                                                                                                                                                                                                                                                                                                                                                                                                                                                                                                                                                                                                                                                                                                                                                                                                                                                                                                                                                                                                                                                                                                                                                                                                                                                                                                                                                                                                                                                                                                                                                                                                                                                                                                                                                                                                                                                     |
|        |                                                                                                                            | \$94,560                                                                                                                                                                                                                 |                                                                                                                                                                                                                                                                                                                                                                                                                                                                               | \$103,146                                                                                                                                                                                                                                                                                                                                                                                                                                                       |                                                                                                                                                                                                                                                                                                                                                                                                                                                                                                                                                                                                                                                                                                                                                                                                                                                                                                                                                                                                                                                                                                                                                                                                                                                                                                                                                                                                                                                                                                                                                                                                                                                                                                                                                                                                                                                                                                                                                                                                                                                                                                                                                                                                                                                                                                                                                                     |
|        |                                                                                                                            | \$42,302                                                                                                                                                                                                                 |                                                                                                                                                                                                                                                                                                                                                                                                                                                                               | \$46,016                                                                                                                                                                                                                                                                                                                                                                                                                                                        |                                                                                                                                                                                                                                                                                                                                                                                                                                                                                                                                                                                                                                                                                                                                                                                                                                                                                                                                                                                                                                                                                                                                                                                                                                                                                                                                                                                                                                                                                                                                                                                                                                                                                                                                                                                                                                                                                                                                                                                                                                                                                                                                                                                                                                                                                                                                                                     |
|        | ısus 2010                                                                                                                  |                                                                                                                                                                                                                          |                                                                                                                                                                                                                                                                                                                                                                                                                                                                               |                                                                                                                                                                                                                                                                                                                                                                                                                                                                 | 2                                                                                                                                                                                                                                                                                                                                                                                                                                                                                                                                                                                                                                                                                                                                                                                                                                                                                                                                                                                                                                                                                                                                                                                                                                                                                                                                                                                                                                                                                                                                                                                                                                                                                                                                                                                                                                                                                                                                                                                                                                                                                                                                                                                                                                                                                                                                                                   |
| Number | Percent                                                                                                                    | Number                                                                                                                                                                                                                   | Percent                                                                                                                                                                                                                                                                                                                                                                                                                                                                       | Number                                                                                                                                                                                                                                                                                                                                                                                                                                                          | Pe                                                                                                                                                                                                                                                                                                                                                                                                                                                                                                                                                                                                                                                                                                                                                                                                                                                                                                                                                                                                                                                                                                                                                                                                                                                                                                                                                                                                                                                                                                                                                                                                                                                                                                                                                                                                                                                                                                                                                                                                                                                                                                                                                                                                                                                                                                                                                                  |
| 755    | 5.4%                                                                                                                       | 631                                                                                                                                                                                                                      | 4.7%                                                                                                                                                                                                                                                                                                                                                                                                                                                                          | 626                                                                                                                                                                                                                                                                                                                                                                                                                                                             | 4                                                                                                                                                                                                                                                                                                                                                                                                                                                                                                                                                                                                                                                                                                                                                                                                                                                                                                                                                                                                                                                                                                                                                                                                                                                                                                                                                                                                                                                                                                                                                                                                                                                                                                                                                                                                                                                                                                                                                                                                                                                                                                                                                                                                                                                                                                                                                                   |
|        |                                                                                                                            | 642                                                                                                                                                                                                                      |                                                                                                                                                                                                                                                                                                                                                                                                                                                                               | 591                                                                                                                                                                                                                                                                                                                                                                                                                                                             | •                                                                                                                                                                                                                                                                                                                                                                                                                                                                                                                                                                                                                                                                                                                                                                                                                                                                                                                                                                                                                                                                                                                                                                                                                                                                                                                                                                                                                                                                                                                                                                                                                                                                                                                                                                                                                                                                                                                                                                                                                                                                                                                                                                                                                                                                                                                                                                   |
| 755    | 5.4%                                                                                                                       | 660                                                                                                                                                                                                                      | 4.9%                                                                                                                                                                                                                                                                                                                                                                                                                                                                          | 597                                                                                                                                                                                                                                                                                                                                                                                                                                                             | 4                                                                                                                                                                                                                                                                                                                                                                                                                                                                                                                                                                                                                                                                                                                                                                                                                                                                                                                                                                                                                                                                                                                                                                                                                                                                                                                                                                                                                                                                                                                                                                                                                                                                                                                                                                                                                                                                                                                                                                                                                                                                                                                                                                                                                                                                                                                                                                   |
| 885    | 6.4%                                                                                                                       | 634                                                                                                                                                                                                                      | 4.8%                                                                                                                                                                                                                                                                                                                                                                                                                                                                          | 561                                                                                                                                                                                                                                                                                                                                                                                                                                                             |                                                                                                                                                                                                                                                                                                                                                                                                                                                                                                                                                                                                                                                                                                                                                                                                                                                                                                                                                                                                                                                                                                                                                                                                                                                                                                                                                                                                                                                                                                                                                                                                                                                                                                                                                                                                                                                                                                                                                                                                                                                                                                                                                                                                                                                                                                                                                                     |
| 889    | 6.4%                                                                                                                       | 791                                                                                                                                                                                                                      | 5.9%                                                                                                                                                                                                                                                                                                                                                                                                                                                                          | 676                                                                                                                                                                                                                                                                                                                                                                                                                                                             | !                                                                                                                                                                                                                                                                                                                                                                                                                                                                                                                                                                                                                                                                                                                                                                                                                                                                                                                                                                                                                                                                                                                                                                                                                                                                                                                                                                                                                                                                                                                                                                                                                                                                                                                                                                                                                                                                                                                                                                                                                                                                                                                                                                                                                                                                                                                                                                   |
| 2,300  | 16.6%                                                                                                                      | 2,152                                                                                                                                                                                                                    | 16.1%                                                                                                                                                                                                                                                                                                                                                                                                                                                                         | 2,341                                                                                                                                                                                                                                                                                                                                                                                                                                                           | 17                                                                                                                                                                                                                                                                                                                                                                                                                                                                                                                                                                                                                                                                                                                                                                                                                                                                                                                                                                                                                                                                                                                                                                                                                                                                                                                                                                                                                                                                                                                                                                                                                                                                                                                                                                                                                                                                                                                                                                                                                                                                                                                                                                                                                                                                                                                                                                  |
| 2,031  | 14.6%                                                                                                                      | 1,970                                                                                                                                                                                                                    | 14.8%                                                                                                                                                                                                                                                                                                                                                                                                                                                                         | 1,937                                                                                                                                                                                                                                                                                                                                                                                                                                                           | 14                                                                                                                                                                                                                                                                                                                                                                                                                                                                                                                                                                                                                                                                                                                                                                                                                                                                                                                                                                                                                                                                                                                                                                                                                                                                                                                                                                                                                                                                                                                                                                                                                                                                                                                                                                                                                                                                                                                                                                                                                                                                                                                                                                                                                                                                                                                                                                  |
| 2,295  | 16.5%                                                                                                                      | 1,739                                                                                                                                                                                                                    | 13.0%                                                                                                                                                                                                                                                                                                                                                                                                                                                                         | 1,642                                                                                                                                                                                                                                                                                                                                                                                                                                                           | 12                                                                                                                                                                                                                                                                                                                                                                                                                                                                                                                                                                                                                                                                                                                                                                                                                                                                                                                                                                                                                                                                                                                                                                                                                                                                                                                                                                                                                                                                                                                                                                                                                                                                                                                                                                                                                                                                                                                                                                                                                                                                                                                                                                                                                                                                                                                                                                  |
| 1,926  | 13.9%                                                                                                                      | 1,963                                                                                                                                                                                                                    | 14.7%                                                                                                                                                                                                                                                                                                                                                                                                                                                                         | 1,682                                                                                                                                                                                                                                                                                                                                                                                                                                                           | 1                                                                                                                                                                                                                                                                                                                                                                                                                                                                                                                                                                                                                                                                                                                                                                                                                                                                                                                                                                                                                                                                                                                                                                                                                                                                                                                                                                                                                                                                                                                                                                                                                                                                                                                                                                                                                                                                                                                                                                                                                                                                                                                                                                                                                                                                                                                                                                   |
| 799    | 5.8%                                                                                                                       | 1,411                                                                                                                                                                                                                    | 10.6%                                                                                                                                                                                                                                                                                                                                                                                                                                                                         | 1,496                                                                                                                                                                                                                                                                                                                                                                                                                                                           | 1                                                                                                                                                                                                                                                                                                                                                                                                                                                                                                                                                                                                                                                                                                                                                                                                                                                                                                                                                                                                                                                                                                                                                                                                                                                                                                                                                                                                                                                                                                                                                                                                                                                                                                                                                                                                                                                                                                                                                                                                                                                                                                                                                                                                                                                                                                                                                                   |
| 432    | 3.1%                                                                                                                       | 550                                                                                                                                                                                                                      | 4.1%                                                                                                                                                                                                                                                                                                                                                                                                                                                                          | 747                                                                                                                                                                                                                                                                                                                                                                                                                                                             |                                                                                                                                                                                                                                                                                                                                                                                                                                                                                                                                                                                                                                                                                                                                                                                                                                                                                                                                                                                                                                                                                                                                                                                                                                                                                                                                                                                                                                                                                                                                                                                                                                                                                                                                                                                                                                                                                                                                                                                                                                                                                                                                                                                                                                                                                                                                                                     |
| 152    | 1.1%                                                                                                                       | 199                                                                                                                                                                                                                      | 1.5%                                                                                                                                                                                                                                                                                                                                                                                                                                                                          | 205                                                                                                                                                                                                                                                                                                                                                                                                                                                             |                                                                                                                                                                                                                                                                                                                                                                                                                                                                                                                                                                                                                                                                                                                                                                                                                                                                                                                                                                                                                                                                                                                                                                                                                                                                                                                                                                                                                                                                                                                                                                                                                                                                                                                                                                                                                                                                                                                                                                                                                                                                                                                                                                                                                                                                                                                                                                     |
|        |                                                                                                                            |                                                                                                                                                                                                                          | 2021                                                                                                                                                                                                                                                                                                                                                                                                                                                                          |                                                                                                                                                                                                                                                                                                                                                                                                                                                                 | 2                                                                                                                                                                                                                                                                                                                                                                                                                                                                                                                                                                                                                                                                                                                                                                                                                                                                                                                                                                                                                                                                                                                                                                                                                                                                                                                                                                                                                                                                                                                                                                                                                                                                                                                                                                                                                                                                                                                                                                                                                                                                                                                                                                                                                                                                                                                                                                   |
| Number | Percent                                                                                                                    | Number                                                                                                                                                                                                                   | Percent                                                                                                                                                                                                                                                                                                                                                                                                                                                                       | Number                                                                                                                                                                                                                                                                                                                                                                                                                                                          | Pe                                                                                                                                                                                                                                                                                                                                                                                                                                                                                                                                                                                                                                                                                                                                                                                                                                                                                                                                                                                                                                                                                                                                                                                                                                                                                                                                                                                                                                                                                                                                                                                                                                                                                                                                                                                                                                                                                                                                                                                                                                                                                                                                                                                                                                                                                                                                                                  |
| 4,438  |                                                                                                                            |                                                                                                                                                                                                                          |                                                                                                                                                                                                                                                                                                                                                                                                                                                                               |                                                                                                                                                                                                                                                                                                                                                                                                                                                                 | 20                                                                                                                                                                                                                                                                                                                                                                                                                                                                                                                                                                                                                                                                                                                                                                                                                                                                                                                                                                                                                                                                                                                                                                                                                                                                                                                                                                                                                                                                                                                                                                                                                                                                                                                                                                                                                                                                                                                                                                                                                                                                                                                                                                                                                                                                                                                                                                  |
|        |                                                                                                                            |                                                                                                                                                                                                                          | 49.8%                                                                                                                                                                                                                                                                                                                                                                                                                                                                         |                                                                                                                                                                                                                                                                                                                                                                                                                                                                 | 49                                                                                                                                                                                                                                                                                                                                                                                                                                                                                                                                                                                                                                                                                                                                                                                                                                                                                                                                                                                                                                                                                                                                                                                                                                                                                                                                                                                                                                                                                                                                                                                                                                                                                                                                                                                                                                                                                                                                                                                                                                                                                                                                                                                                                                                                                                                                                                  |
|        |                                                                                                                            |                                                                                                                                                                                                                          |                                                                                                                                                                                                                                                                                                                                                                                                                                                                               |                                                                                                                                                                                                                                                                                                                                                                                                                                                                 | (                                                                                                                                                                                                                                                                                                                                                                                                                                                                                                                                                                                                                                                                                                                                                                                                                                                                                                                                                                                                                                                                                                                                                                                                                                                                                                                                                                                                                                                                                                                                                                                                                                                                                                                                                                                                                                                                                                                                                                                                                                                                                                                                                                                                                                                                                                                                                                   |
|        |                                                                                                                            |                                                                                                                                                                                                                          |                                                                                                                                                                                                                                                                                                                                                                                                                                                                               |                                                                                                                                                                                                                                                                                                                                                                                                                                                                 | 12                                                                                                                                                                                                                                                                                                                                                                                                                                                                                                                                                                                                                                                                                                                                                                                                                                                                                                                                                                                                                                                                                                                                                                                                                                                                                                                                                                                                                                                                                                                                                                                                                                                                                                                                                                                                                                                                                                                                                                                                                                                                                                                                                                                                                                                                                                                                                                  |
|        |                                                                                                                            |                                                                                                                                                                                                                          |                                                                                                                                                                                                                                                                                                                                                                                                                                                                               |                                                                                                                                                                                                                                                                                                                                                                                                                                                                 | -                                                                                                                                                                                                                                                                                                                                                                                                                                                                                                                                                                                                                                                                                                                                                                                                                                                                                                                                                                                                                                                                                                                                                                                                                                                                                                                                                                                                                                                                                                                                                                                                                                                                                                                                                                                                                                                                                                                                                                                                                                                                                                                                                                                                                                                                                                                                                                   |
|        |                                                                                                                            |                                                                                                                                                                                                                          |                                                                                                                                                                                                                                                                                                                                                                                                                                                                               |                                                                                                                                                                                                                                                                                                                                                                                                                                                                 |                                                                                                                                                                                                                                                                                                                                                                                                                                                                                                                                                                                                                                                                                                                                                                                                                                                                                                                                                                                                                                                                                                                                                                                                                                                                                                                                                                                                                                                                                                                                                                                                                                                                                                                                                                                                                                                                                                                                                                                                                                                                                                                                                                                                                                                                                                                                                                     |
|        |                                                                                                                            |                                                                                                                                                                                                                          |                                                                                                                                                                                                                                                                                                                                                                                                                                                                               |                                                                                                                                                                                                                                                                                                                                                                                                                                                                 |                                                                                                                                                                                                                                                                                                                                                                                                                                                                                                                                                                                                                                                                                                                                                                                                                                                                                                                                                                                                                                                                                                                                                                                                                                                                                                                                                                                                                                                                                                                                                                                                                                                                                                                                                                                                                                                                                                                                                                                                                                                                                                                                                                                                                                                                                                                                                                     |
| 1 10   | 3.2 /0                                                                                                                     | 313                                                                                                                                                                                                                      | 3.5 /0                                                                                                                                                                                                                                                                                                                                                                                                                                                                        | 547                                                                                                                                                                                                                                                                                                                                                                                                                                                             | -                                                                                                                                                                                                                                                                                                                                                                                                                                                                                                                                                                                                                                                                                                                                                                                                                                                                                                                                                                                                                                                                                                                                                                                                                                                                                                                                                                                                                                                                                                                                                                                                                                                                                                                                                                                                                                                                                                                                                                                                                                                                                                                                                                                                                                                                                                                                                                   |
| 983    | 7.1%                                                                                                                       | 1,587                                                                                                                                                                                                                    | 11.9%                                                                                                                                                                                                                                                                                                                                                                                                                                                                         | 1,943                                                                                                                                                                                                                                                                                                                                                                                                                                                           | 14                                                                                                                                                                                                                                                                                                                                                                                                                                                                                                                                                                                                                                                                                                                                                                                                                                                                                                                                                                                                                                                                                                                                                                                                                                                                                                                                                                                                                                                                                                                                                                                                                                                                                                                                                                                                                                                                                                                                                                                                                                                                                                                                                                                                                                                                                                                                                                  |
|        | Number 755 670 755 885 889 2,300 2,031 2,295 1,926 799 432 152 Cer Number 4,438 6,899 21 1,642 12 433 446                  | 755 5.4% 670 4.8% 755 5.4% 885 6.4% 889 6.4% 2,300 16.6% 2,031 14.6% 2,295 16.5% 1,926 13.9% 799 5.8% 432 3.1% 152 1.1% Census 2010 Number Percent 4,438 31.9% 6,899 49.7% 21 0.2% 1,642 11.8% 12 0.1% 433 3.1% 446 3.2% | \$81,620<br>\$94,560<br>\$94,560<br>\$42,302<br>Census 2010<br>Number Percent Number<br>755 5.4% 631<br>670 4.8% 642<br>755 5.4% 660<br>885 6.4% 634<br>889 6.4% 791<br>2,300 16.6% 2,152<br>2,031 14.6% 1,970<br>2,295 16.5% 1,739<br>1,926 13.9% 1,963<br>799 5.8% 1,411<br>432 3.1% 550<br>152 1.1% 199<br>Census 2010<br>Number Percent Number<br>4,438 31.9% 3,776<br>6,899 49.7% 6,642<br>21 0.2% 24<br>1,642 11.8% 1,675<br>12 0.1% 12<br>433 3.1% 698<br>446 3.2% 515 | \$81,620 \$94,560 \$42,302  Census 2010 Number Percent  755 5.4% 631 4.7% 660 4.9% 660 4.9% 885 6.4% 634 4.8% 889 6.4% 791 5.9% 2,300 16.6% 2,152 16.1% 2,031 14.6% 1,970 14.8% 2,295 16.5% 1,739 13.0% 1,926 13.9% 1,963 14.7% 799 5.8% 1,411 10.6% 432 3.1% 550 4.1% 152 1.1% 199 1.5% Census 2010  Number Percent Number Percent 4,438 31.9% 3,776 28.3% 6,899 49.7% 6,642 49.8% 21 0.2% 1,642 11.8% 1,675 12.6% 12 0.1% 433 3.1% 698 5.2% 446 3.2% 515 3.9% | \$81,620 \$85,879 \$94,560 \$103,146 \$42,302 \$46,016 \$103,146 \$42,302 \$46,016 \$103,146 \$42,302 \$46,016 \$103,146 \$103,146 \$103,146 \$103,146 \$103,146 \$103,146 \$103,146 \$103,146 \$103,146 \$103,146 \$103,146 \$103,146 \$103,146 \$103,146 \$103,146 \$103,146 \$103,146 \$103,146 \$103,146 \$103,146 \$103,146 \$103,146 \$103,146 \$103,146 \$103,146 \$103,146 \$103,146 \$103,146 \$103,146 \$103,146 \$103,146 \$103,146 \$103,146 \$103,146 \$103,146 \$103,146 \$103,146 \$103,146 \$103,146 \$103,146 \$103,146 \$103,146 \$103,146 \$103,146 \$103,146 \$103,146 \$103,146 \$103,146 \$103,146 \$103,146 \$103,146 \$103,146 \$103,146 \$103,146 \$103,146 \$103,146 \$103,146 \$103,146 \$103,146 \$103,146 \$103,146 \$103,146 \$103,146 \$103,146 \$103,146 \$103,146 \$103,146 \$103,146 \$103,146 \$103,146 \$103,146 \$103,146 \$103,146 \$103,146 \$103,146 \$103,146 \$103,146 \$103,146 \$103,146 \$103,146 \$103,146 \$103,146 \$103,146 \$103,146 \$103,146 \$103,146 \$103,146 \$103,146 \$103,146 \$103,146 \$103,146 \$103,146 \$103,146 \$103,146 \$103,146 \$103,146 \$103,146 \$103,146 \$103,146 \$103,146 \$103,146 \$103,146 \$103,146 \$103,146 \$103,146 \$103,146 \$103,146 \$103,146 \$103,146 \$103,146 \$103,146 \$103,146 \$103,146 \$103,146 \$103,146 \$103,146 \$103,146 \$103,146 \$103,146 \$103,146 \$103,146 \$103,146 \$103,146 \$103,146 \$103,146 \$103,146 \$103,146 \$103,146 \$103,146 \$103,146 \$103,146 \$103,146 \$103,146 \$103,146 \$103,146 \$103,146 \$103,146 \$103,146 \$103,146 \$103,146 \$103,146 \$103,146 \$103,146 \$103,146 \$103,146 \$103,146 \$103,146 \$103,146 \$103,146 \$103,146 \$103,146 \$103,146 \$103,146 \$103,146 \$103,146 \$103,146 \$103,146 \$103,146 \$103,146 \$103,146 \$103,146 \$103,146 \$103,146 \$103,146 \$103,146 \$103,146 \$103,146 \$103,146 \$103,146 \$103,146 \$103,146 \$103,146 \$103,146 \$103,146 \$103,146 \$103,146 \$103,146 \$103,146 \$103,146 \$103,146 \$103,146 \$103,146 \$103,146 \$103,146 \$103,146 \$103,146 \$103,146 \$103,146 \$103,146 \$103,146 \$103,146 \$103,146 \$103,146 \$103,146 \$103,146 \$103,146 \$103,146 \$103,146 \$103,146 \$103,146 \$103,146 \$103,146 \$103,146 \$103,146 \$103,146 \$103,146 \$103,146 \$103,146 \$103,146 \$103,146 \$103,146 \$103,146 \$103,146 \$103,146 \$103,146 \$103,146 \$10 |