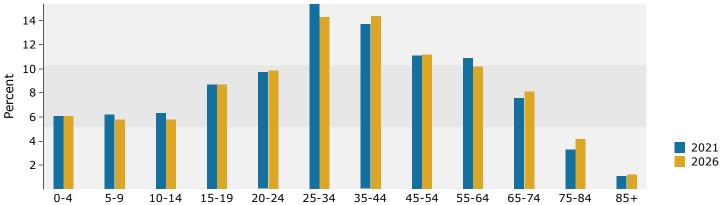

Greenway Center 7573 Greenbelt Rd, Greenbelt, Maryland, 20770 Ring: 1 mile radius Prepared by Esri Latitude: 38.99409 Longitude: -76.87830

|        | 13,890<br>6,290<br>3,314<br>2.21<br>3,860<br>2,430<br>38.4<br><b>Area</b><br>-0.36%<br>-0.42%<br>-0.51%<br>-0.16%<br>1.02% | Number<br>364<br>223<br>299<br>699                                                                                                                                                                                       | 13,341 6,014 3,088 2.22 3,874 2,139 40.6 State 0.49% 0.48% 0.40% 0.74% 1.76% 2021 Percent 6.1% 3.7% 5.0% 11.6%                                                                                                                                                                                                                                                                                                                                                                | Number<br>321<br>193<br>269                                                                                                                                                                                                                                                                                                                                                                                                                                     | 133 55 33 3 22 Nation 0.0 0.0 0.0 2.0 Per 5 3 3                                                                                                                                                                                                                                                                                                                                                                                                                                                                                                                                                                                                                                                                                                                                                                                                                                                                                                                                                                                                                                                                                                                                                                                                                                                                                                                                                                                                                                                                                                                                                                                                                                                                                                                                                                                                                                                                                                                                                                                                                                                                                                                                                                                                                                                                                                                     |
|--------|----------------------------------------------------------------------------------------------------------------------------|--------------------------------------------------------------------------------------------------------------------------------------------------------------------------------------------------------------------------|-------------------------------------------------------------------------------------------------------------------------------------------------------------------------------------------------------------------------------------------------------------------------------------------------------------------------------------------------------------------------------------------------------------------------------------------------------------------------------|-----------------------------------------------------------------------------------------------------------------------------------------------------------------------------------------------------------------------------------------------------------------------------------------------------------------------------------------------------------------------------------------------------------------------------------------------------------------|---------------------------------------------------------------------------------------------------------------------------------------------------------------------------------------------------------------------------------------------------------------------------------------------------------------------------------------------------------------------------------------------------------------------------------------------------------------------------------------------------------------------------------------------------------------------------------------------------------------------------------------------------------------------------------------------------------------------------------------------------------------------------------------------------------------------------------------------------------------------------------------------------------------------------------------------------------------------------------------------------------------------------------------------------------------------------------------------------------------------------------------------------------------------------------------------------------------------------------------------------------------------------------------------------------------------------------------------------------------------------------------------------------------------------------------------------------------------------------------------------------------------------------------------------------------------------------------------------------------------------------------------------------------------------------------------------------------------------------------------------------------------------------------------------------------------------------------------------------------------------------------------------------------------------------------------------------------------------------------------------------------------------------------------------------------------------------------------------------------------------------------------------------------------------------------------------------------------------------------------------------------------------------------------------------------------------------------------------------------------|
|        | 3,314<br>2.21<br>3,860<br>2,430<br>38.4<br><b>Area</b><br>-0.36%<br>-0.42%<br>-0.51%<br>-0.16%                             | 364<br>223<br>299<br>699                                                                                                                                                                                                 | 3,088 2.22 3,874 2,139 40.6 <b>State</b> 0.49% 0.48% 0.40% 0.74% 1.76% <b>2021</b> Percent 6.1% 3.7% 5.0%                                                                                                                                                                                                                                                                                                                                                                     | 321<br>193                                                                                                                                                                                                                                                                                                                                                                                                                                                      | 33<br>22<br>Nati<br>0.<br>0.<br>0.<br>0.<br>2.<br>2                                                                                                                                                                                                                                                                                                                                                                                                                                                                                                                                                                                                                                                                                                                                                                                                                                                                                                                                                                                                                                                                                                                                                                                                                                                                                                                                                                                                                                                                                                                                                                                                                                                                                                                                                                                                                                                                                                                                                                                                                                                                                                                                                                                                                                                                                                                 |
|        | 2.21<br>3,860<br>2,430<br>38.4<br><b>Area</b><br>-0.36%<br>-0.42%<br>-0.51%<br>-0.16%                                      | 364<br>223<br>299<br>699                                                                                                                                                                                                 | 2.22 3,874 2,139 40.6 State 0.49% 0.48% 0.40% 0.74% 1.76% 2021 Percent 6.1% 3.7% 5.0%                                                                                                                                                                                                                                                                                                                                                                                         | 321<br>193                                                                                                                                                                                                                                                                                                                                                                                                                                                      | Nati 0. 0. 0. 2. Per                                                                                                                                                                                                                                                                                                                                                                                                                                                                                                                                                                                                                                                                                                                                                                                                                                                                                                                                                                                                                                                                                                                                                                                                                                                                                                                                                                                                                                                                                                                                                                                                                                                                                                                                                                                                                                                                                                                                                                                                                                                                                                                                                                                                                                                                                                                                                |
|        | 2.21<br>3,860<br>2,430<br>38.4<br><b>Area</b><br>-0.36%<br>-0.42%<br>-0.51%<br>-0.16%                                      | 364<br>223<br>299<br>699                                                                                                                                                                                                 | 2.22 3,874 2,139 40.6 State 0.49% 0.48% 0.40% 0.74% 1.76% 2021 Percent 6.1% 3.7% 5.0%                                                                                                                                                                                                                                                                                                                                                                                         | 321<br>193                                                                                                                                                                                                                                                                                                                                                                                                                                                      | Nati 0. 0. 0. 2. Per                                                                                                                                                                                                                                                                                                                                                                                                                                                                                                                                                                                                                                                                                                                                                                                                                                                                                                                                                                                                                                                                                                                                                                                                                                                                                                                                                                                                                                                                                                                                                                                                                                                                                                                                                                                                                                                                                                                                                                                                                                                                                                                                                                                                                                                                                                                                                |
|        | 3,860<br>2,430<br>38.4<br><b>Area</b><br>-0.36%<br>-0.42%<br>-0.51%<br>-0.16%                                              | 364<br>223<br>299<br>699                                                                                                                                                                                                 | 3,874 2,139 40.6 <b>State</b> 0.49% 0.48% 0.40% 0.74% 1.76% <b>2021</b> Percent 6.1% 3.7% 5.0%                                                                                                                                                                                                                                                                                                                                                                                | 321<br>193                                                                                                                                                                                                                                                                                                                                                                                                                                                      | Nati 0. 0. 0. 2. Pee                                                                                                                                                                                                                                                                                                                                                                                                                                                                                                                                                                                                                                                                                                                                                                                                                                                                                                                                                                                                                                                                                                                                                                                                                                                                                                                                                                                                                                                                                                                                                                                                                                                                                                                                                                                                                                                                                                                                                                                                                                                                                                                                                                                                                                                                                                                                                |
|        | 2,430<br>38.4<br><b>Area</b><br>-0.36%<br>-0.42%<br>-0.51%<br>-0.16%                                                       | 364<br>223<br>299<br>699                                                                                                                                                                                                 | 2,139<br>40.6<br><b>State</b><br>0.49%<br>0.48%<br>0.74%<br>1.76%<br><b>2021</b><br>Percent<br>6.1%<br>3.7%<br>5.0%                                                                                                                                                                                                                                                                                                                                                           | 321<br>193                                                                                                                                                                                                                                                                                                                                                                                                                                                      | 2  Nati 0. 0. 0. 2. Per                                                                                                                                                                                                                                                                                                                                                                                                                                                                                                                                                                                                                                                                                                                                                                                                                                                                                                                                                                                                                                                                                                                                                                                                                                                                                                                                                                                                                                                                                                                                                                                                                                                                                                                                                                                                                                                                                                                                                                                                                                                                                                                                                                                                                                                                                                                                             |
|        | 38.4<br><b>Area</b> -0.36% -0.42% -0.51% -0.16%                                                                            | 364<br>223<br>299<br>699                                                                                                                                                                                                 | 40.6  State 0.49% 0.48% 0.40% 0.74% 1.76% 2021 Percent 6.1% 3.7% 5.0%                                                                                                                                                                                                                                                                                                                                                                                                         | 321<br>193                                                                                                                                                                                                                                                                                                                                                                                                                                                      | Nati 0. 0. 0. 2. Pe                                                                                                                                                                                                                                                                                                                                                                                                                                                                                                                                                                                                                                                                                                                                                                                                                                                                                                                                                                                                                                                                                                                                                                                                                                                                                                                                                                                                                                                                                                                                                                                                                                                                                                                                                                                                                                                                                                                                                                                                                                                                                                                                                                                                                                                                                                                                                 |
|        | Area -0.36% -0.42% -0.51% -0.16%                                                                                           | 364<br>223<br>299<br>699                                                                                                                                                                                                 | 0.49% 0.48% 0.40% 0.74% 1.76% 2021 Percent 6.1% 3.7% 5.0%                                                                                                                                                                                                                                                                                                                                                                                                                     | 321<br>193                                                                                                                                                                                                                                                                                                                                                                                                                                                      | Nati 0. 0. 0. 2. Per                                                                                                                                                                                                                                                                                                                                                                                                                                                                                                                                                                                                                                                                                                                                                                                                                                                                                                                                                                                                                                                                                                                                                                                                                                                                                                                                                                                                                                                                                                                                                                                                                                                                                                                                                                                                                                                                                                                                                                                                                                                                                                                                                                                                                                                                                                                                                |
|        | -0.36%<br>-0.42%<br>-0.51%<br>-0.16%                                                                                       | 364<br>223<br>299<br>699                                                                                                                                                                                                 | 0.49%<br>0.48%<br>0.40%<br>0.74%<br>1.76%<br><b>2021</b><br>Percent<br>6.1%<br>3.7%<br>5.0%                                                                                                                                                                                                                                                                                                                                                                                   | 321<br>193                                                                                                                                                                                                                                                                                                                                                                                                                                                      | 0.<br>0.<br>0.<br>2.<br>2<br>Per                                                                                                                                                                                                                                                                                                                                                                                                                                                                                                                                                                                                                                                                                                                                                                                                                                                                                                                                                                                                                                                                                                                                                                                                                                                                                                                                                                                                                                                                                                                                                                                                                                                                                                                                                                                                                                                                                                                                                                                                                                                                                                                                                                                                                                                                                                                                    |
|        | -0.42%<br>-0.51%<br>-0.16%                                                                                                 | 364<br>223<br>299<br>699                                                                                                                                                                                                 | 0.48%<br>0.40%<br>0.74%<br>1.76%<br><b>2021</b><br>Percent<br>6.1%<br>3.7%<br>5.0%                                                                                                                                                                                                                                                                                                                                                                                            | 321<br>193                                                                                                                                                                                                                                                                                                                                                                                                                                                      | 0.<br>0.<br>2.<br>Pe                                                                                                                                                                                                                                                                                                                                                                                                                                                                                                                                                                                                                                                                                                                                                                                                                                                                                                                                                                                                                                                                                                                                                                                                                                                                                                                                                                                                                                                                                                                                                                                                                                                                                                                                                                                                                                                                                                                                                                                                                                                                                                                                                                                                                                                                                                                                                |
|        | -0.51%<br>-0.16%                                                                                                           | 364<br>223<br>299<br>699                                                                                                                                                                                                 | 0.40%<br>0.74%<br>1.76%<br><b>2021</b><br>Percent<br>6.1%<br>3.7%<br>5.0%                                                                                                                                                                                                                                                                                                                                                                                                     | 321<br>193                                                                                                                                                                                                                                                                                                                                                                                                                                                      | 0.<br>0.<br>2.<br>Pe                                                                                                                                                                                                                                                                                                                                                                                                                                                                                                                                                                                                                                                                                                                                                                                                                                                                                                                                                                                                                                                                                                                                                                                                                                                                                                                                                                                                                                                                                                                                                                                                                                                                                                                                                                                                                                                                                                                                                                                                                                                                                                                                                                                                                                                                                                                                                |
|        | -0.16%                                                                                                                     | 364<br>223<br>299<br>699                                                                                                                                                                                                 | 1.76%<br><b>2021</b><br>Percent<br>6.1%<br>3.7%<br>5.0%                                                                                                                                                                                                                                                                                                                                                                                                                       | 321<br>193                                                                                                                                                                                                                                                                                                                                                                                                                                                      | 0.<br>2.<br>2<br>Pe                                                                                                                                                                                                                                                                                                                                                                                                                                                                                                                                                                                                                                                                                                                                                                                                                                                                                                                                                                                                                                                                                                                                                                                                                                                                                                                                                                                                                                                                                                                                                                                                                                                                                                                                                                                                                                                                                                                                                                                                                                                                                                                                                                                                                                                                                                                                                 |
|        |                                                                                                                            | 364<br>223<br>299<br>699                                                                                                                                                                                                 | 1.76%<br><b>2021</b><br>Percent<br>6.1%<br>3.7%<br>5.0%                                                                                                                                                                                                                                                                                                                                                                                                                       | 321<br>193                                                                                                                                                                                                                                                                                                                                                                                                                                                      | 2.<br><b>2</b><br>Pe                                                                                                                                                                                                                                                                                                                                                                                                                                                                                                                                                                                                                                                                                                                                                                                                                                                                                                                                                                                                                                                                                                                                                                                                                                                                                                                                                                                                                                                                                                                                                                                                                                                                                                                                                                                                                                                                                                                                                                                                                                                                                                                                                                                                                                                                                                                                                |
|        |                                                                                                                            | 364<br>223<br>299<br>699                                                                                                                                                                                                 | 2021 Percent 6.1% 3.7% 5.0%                                                                                                                                                                                                                                                                                                                                                                                                                                                   | 321<br>193                                                                                                                                                                                                                                                                                                                                                                                                                                                      | Pe<br>!                                                                                                                                                                                                                                                                                                                                                                                                                                                                                                                                                                                                                                                                                                                                                                                                                                                                                                                                                                                                                                                                                                                                                                                                                                                                                                                                                                                                                                                                                                                                                                                                                                                                                                                                                                                                                                                                                                                                                                                                                                                                                                                                                                                                                                                                                                                                                             |
|        |                                                                                                                            | 364<br>223<br>299<br>699                                                                                                                                                                                                 | Percent<br>6.1%<br>3.7%<br>5.0%                                                                                                                                                                                                                                                                                                                                                                                                                                               | 321<br>193                                                                                                                                                                                                                                                                                                                                                                                                                                                      | Per                                                                                                                                                                                                                                                                                                                                                                                                                                                                                                                                                                                                                                                                                                                                                                                                                                                                                                                                                                                                                                                                                                                                                                                                                                                                                                                                                                                                                                                                                                                                                                                                                                                                                                                                                                                                                                                                                                                                                                                                                                                                                                                                                                                                                                                                                                                                                                 |
|        |                                                                                                                            | 364<br>223<br>299<br>699                                                                                                                                                                                                 | 6.1%<br>3.7%<br>5.0%                                                                                                                                                                                                                                                                                                                                                                                                                                                          | 321<br>193                                                                                                                                                                                                                                                                                                                                                                                                                                                      | 3                                                                                                                                                                                                                                                                                                                                                                                                                                                                                                                                                                                                                                                                                                                                                                                                                                                                                                                                                                                                                                                                                                                                                                                                                                                                                                                                                                                                                                                                                                                                                                                                                                                                                                                                                                                                                                                                                                                                                                                                                                                                                                                                                                                                                                                                                                                                                                   |
|        |                                                                                                                            | 223<br>299<br>699                                                                                                                                                                                                        | 3.7%<br>5.0%                                                                                                                                                                                                                                                                                                                                                                                                                                                                  | 193                                                                                                                                                                                                                                                                                                                                                                                                                                                             | 3                                                                                                                                                                                                                                                                                                                                                                                                                                                                                                                                                                                                                                                                                                                                                                                                                                                                                                                                                                                                                                                                                                                                                                                                                                                                                                                                                                                                                                                                                                                                                                                                                                                                                                                                                                                                                                                                                                                                                                                                                                                                                                                                                                                                                                                                                                                                                                   |
|        |                                                                                                                            | 299<br>699                                                                                                                                                                                                               | 5.0%                                                                                                                                                                                                                                                                                                                                                                                                                                                                          |                                                                                                                                                                                                                                                                                                                                                                                                                                                                 |                                                                                                                                                                                                                                                                                                                                                                                                                                                                                                                                                                                                                                                                                                                                                                                                                                                                                                                                                                                                                                                                                                                                                                                                                                                                                                                                                                                                                                                                                                                                                                                                                                                                                                                                                                                                                                                                                                                                                                                                                                                                                                                                                                                                                                                                                                                                                                     |
|        |                                                                                                                            | 699                                                                                                                                                                                                                      |                                                                                                                                                                                                                                                                                                                                                                                                                                                                               | 207                                                                                                                                                                                                                                                                                                                                                                                                                                                             | 4                                                                                                                                                                                                                                                                                                                                                                                                                                                                                                                                                                                                                                                                                                                                                                                                                                                                                                                                                                                                                                                                                                                                                                                                                                                                                                                                                                                                                                                                                                                                                                                                                                                                                                                                                                                                                                                                                                                                                                                                                                                                                                                                                                                                                                                                                                                                                                   |
|        |                                                                                                                            |                                                                                                                                                                                                                          |                                                                                                                                                                                                                                                                                                                                                                                                                                                                               | 620                                                                                                                                                                                                                                                                                                                                                                                                                                                             | 10                                                                                                                                                                                                                                                                                                                                                                                                                                                                                                                                                                                                                                                                                                                                                                                                                                                                                                                                                                                                                                                                                                                                                                                                                                                                                                                                                                                                                                                                                                                                                                                                                                                                                                                                                                                                                                                                                                                                                                                                                                                                                                                                                                                                                                                                                                                                                                  |
|        |                                                                                                                            | 1,085                                                                                                                                                                                                                    | 18.0%                                                                                                                                                                                                                                                                                                                                                                                                                                                                         | 1,032                                                                                                                                                                                                                                                                                                                                                                                                                                                           | 17                                                                                                                                                                                                                                                                                                                                                                                                                                                                                                                                                                                                                                                                                                                                                                                                                                                                                                                                                                                                                                                                                                                                                                                                                                                                                                                                                                                                                                                                                                                                                                                                                                                                                                                                                                                                                                                                                                                                                                                                                                                                                                                                                                                                                                                                                                                                                                  |
|        |                                                                                                                            | 1,014                                                                                                                                                                                                                    | 16.9%                                                                                                                                                                                                                                                                                                                                                                                                                                                                         | 993                                                                                                                                                                                                                                                                                                                                                                                                                                                             | 16                                                                                                                                                                                                                                                                                                                                                                                                                                                                                                                                                                                                                                                                                                                                                                                                                                                                                                                                                                                                                                                                                                                                                                                                                                                                                                                                                                                                                                                                                                                                                                                                                                                                                                                                                                                                                                                                                                                                                                                                                                                                                                                                                                                                                                                                                                                                                                  |
|        |                                                                                                                            | 1,402                                                                                                                                                                                                                    | 23.3%                                                                                                                                                                                                                                                                                                                                                                                                                                                                         | 1,426                                                                                                                                                                                                                                                                                                                                                                                                                                                           | 24                                                                                                                                                                                                                                                                                                                                                                                                                                                                                                                                                                                                                                                                                                                                                                                                                                                                                                                                                                                                                                                                                                                                                                                                                                                                                                                                                                                                                                                                                                                                                                                                                                                                                                                                                                                                                                                                                                                                                                                                                                                                                                                                                                                                                                                                                                                                                                  |
|        |                                                                                                                            |                                                                                                                                                                                                                          |                                                                                                                                                                                                                                                                                                                                                                                                                                                                               |                                                                                                                                                                                                                                                                                                                                                                                                                                                                 | 1:                                                                                                                                                                                                                                                                                                                                                                                                                                                                                                                                                                                                                                                                                                                                                                                                                                                                                                                                                                                                                                                                                                                                                                                                                                                                                                                                                                                                                                                                                                                                                                                                                                                                                                                                                                                                                                                                                                                                                                                                                                                                                                                                                                                                                                                                                                                                                                  |
|        |                                                                                                                            |                                                                                                                                                                                                                          |                                                                                                                                                                                                                                                                                                                                                                                                                                                                               |                                                                                                                                                                                                                                                                                                                                                                                                                                                                 | 1.                                                                                                                                                                                                                                                                                                                                                                                                                                                                                                                                                                                                                                                                                                                                                                                                                                                                                                                                                                                                                                                                                                                                                                                                                                                                                                                                                                                                                                                                                                                                                                                                                                                                                                                                                                                                                                                                                                                                                                                                                                                                                                                                                                                                                                                                                                                                                                  |
|        |                                                                                                                            | 307                                                                                                                                                                                                                      | 5.1%                                                                                                                                                                                                                                                                                                                                                                                                                                                                          | 344                                                                                                                                                                                                                                                                                                                                                                                                                                                             |                                                                                                                                                                                                                                                                                                                                                                                                                                                                                                                                                                                                                                                                                                                                                                                                                                                                                                                                                                                                                                                                                                                                                                                                                                                                                                                                                                                                                                                                                                                                                                                                                                                                                                                                                                                                                                                                                                                                                                                                                                                                                                                                                                                                                                                                                                                                                                     |
|        |                                                                                                                            | \$81,620                                                                                                                                                                                                                 |                                                                                                                                                                                                                                                                                                                                                                                                                                                                               | \$85,879                                                                                                                                                                                                                                                                                                                                                                                                                                                        |                                                                                                                                                                                                                                                                                                                                                                                                                                                                                                                                                                                                                                                                                                                                                                                                                                                                                                                                                                                                                                                                                                                                                                                                                                                                                                                                                                                                                                                                                                                                                                                                                                                                                                                                                                                                                                                                                                                                                                                                                                                                                                                                                                                                                                                                                                                                                                     |
|        |                                                                                                                            | \$94,560                                                                                                                                                                                                                 |                                                                                                                                                                                                                                                                                                                                                                                                                                                                               | \$103,146                                                                                                                                                                                                                                                                                                                                                                                                                                                       |                                                                                                                                                                                                                                                                                                                                                                                                                                                                                                                                                                                                                                                                                                                                                                                                                                                                                                                                                                                                                                                                                                                                                                                                                                                                                                                                                                                                                                                                                                                                                                                                                                                                                                                                                                                                                                                                                                                                                                                                                                                                                                                                                                                                                                                                                                                                                                     |
|        |                                                                                                                            | \$42,302                                                                                                                                                                                                                 |                                                                                                                                                                                                                                                                                                                                                                                                                                                                               | \$46,016                                                                                                                                                                                                                                                                                                                                                                                                                                                        |                                                                                                                                                                                                                                                                                                                                                                                                                                                                                                                                                                                                                                                                                                                                                                                                                                                                                                                                                                                                                                                                                                                                                                                                                                                                                                                                                                                                                                                                                                                                                                                                                                                                                                                                                                                                                                                                                                                                                                                                                                                                                                                                                                                                                                                                                                                                                                     |
|        | ısus 2010                                                                                                                  |                                                                                                                                                                                                                          |                                                                                                                                                                                                                                                                                                                                                                                                                                                                               |                                                                                                                                                                                                                                                                                                                                                                                                                                                                 | 2                                                                                                                                                                                                                                                                                                                                                                                                                                                                                                                                                                                                                                                                                                                                                                                                                                                                                                                                                                                                                                                                                                                                                                                                                                                                                                                                                                                                                                                                                                                                                                                                                                                                                                                                                                                                                                                                                                                                                                                                                                                                                                                                                                                                                                                                                                                                                                   |
| Number | Percent                                                                                                                    | Number                                                                                                                                                                                                                   | Percent                                                                                                                                                                                                                                                                                                                                                                                                                                                                       | Number                                                                                                                                                                                                                                                                                                                                                                                                                                                          | Pe                                                                                                                                                                                                                                                                                                                                                                                                                                                                                                                                                                                                                                                                                                                                                                                                                                                                                                                                                                                                                                                                                                                                                                                                                                                                                                                                                                                                                                                                                                                                                                                                                                                                                                                                                                                                                                                                                                                                                                                                                                                                                                                                                                                                                                                                                                                                                                  |
| 755    | 5.4%                                                                                                                       | 631                                                                                                                                                                                                                      | 4.7%                                                                                                                                                                                                                                                                                                                                                                                                                                                                          | 626                                                                                                                                                                                                                                                                                                                                                                                                                                                             | 4                                                                                                                                                                                                                                                                                                                                                                                                                                                                                                                                                                                                                                                                                                                                                                                                                                                                                                                                                                                                                                                                                                                                                                                                                                                                                                                                                                                                                                                                                                                                                                                                                                                                                                                                                                                                                                                                                                                                                                                                                                                                                                                                                                                                                                                                                                                                                                   |
|        |                                                                                                                            | 642                                                                                                                                                                                                                      |                                                                                                                                                                                                                                                                                                                                                                                                                                                                               | 591                                                                                                                                                                                                                                                                                                                                                                                                                                                             | •                                                                                                                                                                                                                                                                                                                                                                                                                                                                                                                                                                                                                                                                                                                                                                                                                                                                                                                                                                                                                                                                                                                                                                                                                                                                                                                                                                                                                                                                                                                                                                                                                                                                                                                                                                                                                                                                                                                                                                                                                                                                                                                                                                                                                                                                                                                                                                   |
| 755    | 5.4%                                                                                                                       | 660                                                                                                                                                                                                                      | 4.9%                                                                                                                                                                                                                                                                                                                                                                                                                                                                          | 597                                                                                                                                                                                                                                                                                                                                                                                                                                                             | 4                                                                                                                                                                                                                                                                                                                                                                                                                                                                                                                                                                                                                                                                                                                                                                                                                                                                                                                                                                                                                                                                                                                                                                                                                                                                                                                                                                                                                                                                                                                                                                                                                                                                                                                                                                                                                                                                                                                                                                                                                                                                                                                                                                                                                                                                                                                                                                   |
| 885    | 6.4%                                                                                                                       | 634                                                                                                                                                                                                                      | 4.8%                                                                                                                                                                                                                                                                                                                                                                                                                                                                          | 561                                                                                                                                                                                                                                                                                                                                                                                                                                                             |                                                                                                                                                                                                                                                                                                                                                                                                                                                                                                                                                                                                                                                                                                                                                                                                                                                                                                                                                                                                                                                                                                                                                                                                                                                                                                                                                                                                                                                                                                                                                                                                                                                                                                                                                                                                                                                                                                                                                                                                                                                                                                                                                                                                                                                                                                                                                                     |
| 889    | 6.4%                                                                                                                       | 791                                                                                                                                                                                                                      | 5.9%                                                                                                                                                                                                                                                                                                                                                                                                                                                                          | 676                                                                                                                                                                                                                                                                                                                                                                                                                                                             | !                                                                                                                                                                                                                                                                                                                                                                                                                                                                                                                                                                                                                                                                                                                                                                                                                                                                                                                                                                                                                                                                                                                                                                                                                                                                                                                                                                                                                                                                                                                                                                                                                                                                                                                                                                                                                                                                                                                                                                                                                                                                                                                                                                                                                                                                                                                                                                   |
| 2,300  | 16.6%                                                                                                                      | 2,152                                                                                                                                                                                                                    | 16.1%                                                                                                                                                                                                                                                                                                                                                                                                                                                                         | 2,341                                                                                                                                                                                                                                                                                                                                                                                                                                                           | 17                                                                                                                                                                                                                                                                                                                                                                                                                                                                                                                                                                                                                                                                                                                                                                                                                                                                                                                                                                                                                                                                                                                                                                                                                                                                                                                                                                                                                                                                                                                                                                                                                                                                                                                                                                                                                                                                                                                                                                                                                                                                                                                                                                                                                                                                                                                                                                  |
| 2,031  | 14.6%                                                                                                                      | 1,970                                                                                                                                                                                                                    | 14.8%                                                                                                                                                                                                                                                                                                                                                                                                                                                                         | 1,937                                                                                                                                                                                                                                                                                                                                                                                                                                                           | 14                                                                                                                                                                                                                                                                                                                                                                                                                                                                                                                                                                                                                                                                                                                                                                                                                                                                                                                                                                                                                                                                                                                                                                                                                                                                                                                                                                                                                                                                                                                                                                                                                                                                                                                                                                                                                                                                                                                                                                                                                                                                                                                                                                                                                                                                                                                                                                  |
| 2,295  | 16.5%                                                                                                                      | 1,739                                                                                                                                                                                                                    | 13.0%                                                                                                                                                                                                                                                                                                                                                                                                                                                                         | 1,642                                                                                                                                                                                                                                                                                                                                                                                                                                                           | 12                                                                                                                                                                                                                                                                                                                                                                                                                                                                                                                                                                                                                                                                                                                                                                                                                                                                                                                                                                                                                                                                                                                                                                                                                                                                                                                                                                                                                                                                                                                                                                                                                                                                                                                                                                                                                                                                                                                                                                                                                                                                                                                                                                                                                                                                                                                                                                  |
| 1,926  | 13.9%                                                                                                                      | 1,963                                                                                                                                                                                                                    | 14.7%                                                                                                                                                                                                                                                                                                                                                                                                                                                                         | 1,682                                                                                                                                                                                                                                                                                                                                                                                                                                                           | 1                                                                                                                                                                                                                                                                                                                                                                                                                                                                                                                                                                                                                                                                                                                                                                                                                                                                                                                                                                                                                                                                                                                                                                                                                                                                                                                                                                                                                                                                                                                                                                                                                                                                                                                                                                                                                                                                                                                                                                                                                                                                                                                                                                                                                                                                                                                                                                   |
| 799    | 5.8%                                                                                                                       | 1,411                                                                                                                                                                                                                    | 10.6%                                                                                                                                                                                                                                                                                                                                                                                                                                                                         | 1,496                                                                                                                                                                                                                                                                                                                                                                                                                                                           | 1                                                                                                                                                                                                                                                                                                                                                                                                                                                                                                                                                                                                                                                                                                                                                                                                                                                                                                                                                                                                                                                                                                                                                                                                                                                                                                                                                                                                                                                                                                                                                                                                                                                                                                                                                                                                                                                                                                                                                                                                                                                                                                                                                                                                                                                                                                                                                                   |
| 432    | 3.1%                                                                                                                       | 550                                                                                                                                                                                                                      | 4.1%                                                                                                                                                                                                                                                                                                                                                                                                                                                                          | 747                                                                                                                                                                                                                                                                                                                                                                                                                                                             |                                                                                                                                                                                                                                                                                                                                                                                                                                                                                                                                                                                                                                                                                                                                                                                                                                                                                                                                                                                                                                                                                                                                                                                                                                                                                                                                                                                                                                                                                                                                                                                                                                                                                                                                                                                                                                                                                                                                                                                                                                                                                                                                                                                                                                                                                                                                                                     |
| 152    | 1.1%                                                                                                                       | 199                                                                                                                                                                                                                      | 1.5%                                                                                                                                                                                                                                                                                                                                                                                                                                                                          | 205                                                                                                                                                                                                                                                                                                                                                                                                                                                             |                                                                                                                                                                                                                                                                                                                                                                                                                                                                                                                                                                                                                                                                                                                                                                                                                                                                                                                                                                                                                                                                                                                                                                                                                                                                                                                                                                                                                                                                                                                                                                                                                                                                                                                                                                                                                                                                                                                                                                                                                                                                                                                                                                                                                                                                                                                                                                     |
|        |                                                                                                                            |                                                                                                                                                                                                                          | 2021                                                                                                                                                                                                                                                                                                                                                                                                                                                                          |                                                                                                                                                                                                                                                                                                                                                                                                                                                                 | 2                                                                                                                                                                                                                                                                                                                                                                                                                                                                                                                                                                                                                                                                                                                                                                                                                                                                                                                                                                                                                                                                                                                                                                                                                                                                                                                                                                                                                                                                                                                                                                                                                                                                                                                                                                                                                                                                                                                                                                                                                                                                                                                                                                                                                                                                                                                                                                   |
| Number | Percent                                                                                                                    | Number                                                                                                                                                                                                                   | Percent                                                                                                                                                                                                                                                                                                                                                                                                                                                                       | Number                                                                                                                                                                                                                                                                                                                                                                                                                                                          | Pe                                                                                                                                                                                                                                                                                                                                                                                                                                                                                                                                                                                                                                                                                                                                                                                                                                                                                                                                                                                                                                                                                                                                                                                                                                                                                                                                                                                                                                                                                                                                                                                                                                                                                                                                                                                                                                                                                                                                                                                                                                                                                                                                                                                                                                                                                                                                                                  |
| 4,438  |                                                                                                                            |                                                                                                                                                                                                                          |                                                                                                                                                                                                                                                                                                                                                                                                                                                                               |                                                                                                                                                                                                                                                                                                                                                                                                                                                                 | 20                                                                                                                                                                                                                                                                                                                                                                                                                                                                                                                                                                                                                                                                                                                                                                                                                                                                                                                                                                                                                                                                                                                                                                                                                                                                                                                                                                                                                                                                                                                                                                                                                                                                                                                                                                                                                                                                                                                                                                                                                                                                                                                                                                                                                                                                                                                                                                  |
|        |                                                                                                                            |                                                                                                                                                                                                                          | 49.8%                                                                                                                                                                                                                                                                                                                                                                                                                                                                         |                                                                                                                                                                                                                                                                                                                                                                                                                                                                 | 49                                                                                                                                                                                                                                                                                                                                                                                                                                                                                                                                                                                                                                                                                                                                                                                                                                                                                                                                                                                                                                                                                                                                                                                                                                                                                                                                                                                                                                                                                                                                                                                                                                                                                                                                                                                                                                                                                                                                                                                                                                                                                                                                                                                                                                                                                                                                                                  |
|        |                                                                                                                            |                                                                                                                                                                                                                          |                                                                                                                                                                                                                                                                                                                                                                                                                                                                               |                                                                                                                                                                                                                                                                                                                                                                                                                                                                 | (                                                                                                                                                                                                                                                                                                                                                                                                                                                                                                                                                                                                                                                                                                                                                                                                                                                                                                                                                                                                                                                                                                                                                                                                                                                                                                                                                                                                                                                                                                                                                                                                                                                                                                                                                                                                                                                                                                                                                                                                                                                                                                                                                                                                                                                                                                                                                                   |
|        |                                                                                                                            |                                                                                                                                                                                                                          |                                                                                                                                                                                                                                                                                                                                                                                                                                                                               |                                                                                                                                                                                                                                                                                                                                                                                                                                                                 | 12                                                                                                                                                                                                                                                                                                                                                                                                                                                                                                                                                                                                                                                                                                                                                                                                                                                                                                                                                                                                                                                                                                                                                                                                                                                                                                                                                                                                                                                                                                                                                                                                                                                                                                                                                                                                                                                                                                                                                                                                                                                                                                                                                                                                                                                                                                                                                                  |
|        |                                                                                                                            |                                                                                                                                                                                                                          |                                                                                                                                                                                                                                                                                                                                                                                                                                                                               |                                                                                                                                                                                                                                                                                                                                                                                                                                                                 | -                                                                                                                                                                                                                                                                                                                                                                                                                                                                                                                                                                                                                                                                                                                                                                                                                                                                                                                                                                                                                                                                                                                                                                                                                                                                                                                                                                                                                                                                                                                                                                                                                                                                                                                                                                                                                                                                                                                                                                                                                                                                                                                                                                                                                                                                                                                                                                   |
|        |                                                                                                                            |                                                                                                                                                                                                                          |                                                                                                                                                                                                                                                                                                                                                                                                                                                                               |                                                                                                                                                                                                                                                                                                                                                                                                                                                                 |                                                                                                                                                                                                                                                                                                                                                                                                                                                                                                                                                                                                                                                                                                                                                                                                                                                                                                                                                                                                                                                                                                                                                                                                                                                                                                                                                                                                                                                                                                                                                                                                                                                                                                                                                                                                                                                                                                                                                                                                                                                                                                                                                                                                                                                                                                                                                                     |
|        |                                                                                                                            |                                                                                                                                                                                                                          |                                                                                                                                                                                                                                                                                                                                                                                                                                                                               |                                                                                                                                                                                                                                                                                                                                                                                                                                                                 |                                                                                                                                                                                                                                                                                                                                                                                                                                                                                                                                                                                                                                                                                                                                                                                                                                                                                                                                                                                                                                                                                                                                                                                                                                                                                                                                                                                                                                                                                                                                                                                                                                                                                                                                                                                                                                                                                                                                                                                                                                                                                                                                                                                                                                                                                                                                                                     |
| 1 10   | 3.2 /0                                                                                                                     | 313                                                                                                                                                                                                                      | 3.5 /0                                                                                                                                                                                                                                                                                                                                                                                                                                                                        | 547                                                                                                                                                                                                                                                                                                                                                                                                                                                             | -                                                                                                                                                                                                                                                                                                                                                                                                                                                                                                                                                                                                                                                                                                                                                                                                                                                                                                                                                                                                                                                                                                                                                                                                                                                                                                                                                                                                                                                                                                                                                                                                                                                                                                                                                                                                                                                                                                                                                                                                                                                                                                                                                                                                                                                                                                                                                                   |
| 983    | 7.1%                                                                                                                       | 1,587                                                                                                                                                                                                                    | 11.9%                                                                                                                                                                                                                                                                                                                                                                                                                                                                         | 1,943                                                                                                                                                                                                                                                                                                                                                                                                                                                           | 14                                                                                                                                                                                                                                                                                                                                                                                                                                                                                                                                                                                                                                                                                                                                                                                                                                                                                                                                                                                                                                                                                                                                                                                                                                                                                                                                                                                                                                                                                                                                                                                                                                                                                                                                                                                                                                                                                                                                                                                                                                                                                                                                                                                                                                                                                                                                                                  |
|        | Number 755 670 755 885 889 2,300 2,031 2,295 1,926 799 432 152 Cer Number 4,438 6,899 21 1,642 12 433 446                  | 755 5.4% 670 4.8% 755 5.4% 885 6.4% 889 6.4% 2,300 16.6% 2,031 14.6% 2,295 16.5% 1,926 13.9% 799 5.8% 432 3.1% 152 1.1% Census 2010 Number Percent 4,438 31.9% 6,899 49.7% 21 0.2% 1,642 11.8% 12 0.1% 433 3.1% 446 3.2% | \$81,620<br>\$94,560<br>\$94,560<br>\$42,302<br>Census 2010<br>Number Percent Number<br>755 5.4% 631<br>670 4.8% 642<br>755 5.4% 660<br>885 6.4% 634<br>889 6.4% 791<br>2,300 16.6% 2,152<br>2,031 14.6% 1,970<br>2,295 16.5% 1,739<br>1,926 13.9% 1,963<br>799 5.8% 1,411<br>432 3.1% 550<br>152 1.1% 199<br>Census 2010<br>Number Percent Number<br>4,438 31.9% 3,776<br>6,899 49.7% 6,642<br>21 0.2% 24<br>1,642 11.8% 1,675<br>12 0.1% 12<br>433 3.1% 698<br>446 3.2% 515 | \$81,620 \$94,560 \$42,302  Census 2010 Number Percent  755 5.4% 631 4.7% 660 4.9% 660 4.9% 885 6.4% 634 4.8% 889 6.4% 791 5.9% 2,300 16.6% 2,152 16.1% 2,031 14.6% 1,970 14.8% 2,295 16.5% 1,739 13.0% 1,926 13.9% 1,963 14.7% 799 5.8% 1,411 10.6% 432 3.1% 550 4.1% 152 1.1% 199 1.5% Census 2010  Number Percent Number Percent 4,438 31.9% 3,776 28.3% 6,899 49.7% 6,642 49.8% 21 0.2% 1,642 11.8% 1,675 12.6% 12 0.1% 433 3.1% 698 5.2% 446 3.2% 515 3.9% | \$81,620 \$85,879 \$94,560 \$103,146 \$42,302 \$46,016 \$103,146 \$42,302 \$46,016 \$103,146 \$42,302 \$46,016 \$103,146 \$103,146 \$103,146 \$103,146 \$103,146 \$103,146 \$103,146 \$103,146 \$103,146 \$103,146 \$103,146 \$103,146 \$103,146 \$103,146 \$103,146 \$103,146 \$103,146 \$103,146 \$103,146 \$103,146 \$103,146 \$103,146 \$103,146 \$103,146 \$103,146 \$103,146 \$103,146 \$103,146 \$103,146 \$103,146 \$103,146 \$103,146 \$103,146 \$103,146 \$103,146 \$103,146 \$103,146 \$103,146 \$103,146 \$103,146 \$103,146 \$103,146 \$103,146 \$103,146 \$103,146 \$103,146 \$103,146 \$103,146 \$103,146 \$103,146 \$103,146 \$103,146 \$103,146 \$103,146 \$103,146 \$103,146 \$103,146 \$103,146 \$103,146 \$103,146 \$103,146 \$103,146 \$103,146 \$103,146 \$103,146 \$103,146 \$103,146 \$103,146 \$103,146 \$103,146 \$103,146 \$103,146 \$103,146 \$103,146 \$103,146 \$103,146 \$103,146 \$103,146 \$103,146 \$103,146 \$103,146 \$103,146 \$103,146 \$103,146 \$103,146 \$103,146 \$103,146 \$103,146 \$103,146 \$103,146 \$103,146 \$103,146 \$103,146 \$103,146 \$103,146 \$103,146 \$103,146 \$103,146 \$103,146 \$103,146 \$103,146 \$103,146 \$103,146 \$103,146 \$103,146 \$103,146 \$103,146 \$103,146 \$103,146 \$103,146 \$103,146 \$103,146 \$103,146 \$103,146 \$103,146 \$103,146 \$103,146 \$103,146 \$103,146 \$103,146 \$103,146 \$103,146 \$103,146 \$103,146 \$103,146 \$103,146 \$103,146 \$103,146 \$103,146 \$103,146 \$103,146 \$103,146 \$103,146 \$103,146 \$103,146 \$103,146 \$103,146 \$103,146 \$103,146 \$103,146 \$103,146 \$103,146 \$103,146 \$103,146 \$103,146 \$103,146 \$103,146 \$103,146 \$103,146 \$103,146 \$103,146 \$103,146 \$103,146 \$103,146 \$103,146 \$103,146 \$103,146 \$103,146 \$103,146 \$103,146 \$103,146 \$103,146 \$103,146 \$103,146 \$103,146 \$103,146 \$103,146 \$103,146 \$103,146 \$103,146 \$103,146 \$103,146 \$103,146 \$103,146 \$103,146 \$103,146 \$103,146 \$103,146 \$103,146 \$103,146 \$103,146 \$103,146 \$103,146 \$103,146 \$103,146 \$103,146 \$103,146 \$103,146 \$103,146 \$103,146 \$103,146 \$103,146 \$103,146 \$103,146 \$103,146 \$103,146 \$103,146 \$103,146 \$103,146 \$103,146 \$103,146 \$103,146 \$103,146 \$103,146 \$103,146 \$103,146 \$103,146 \$103,146 \$103,146 \$103,146 \$103,146 \$103,146 \$103,146 \$103,146 \$103,146 \$103,146 \$10 |