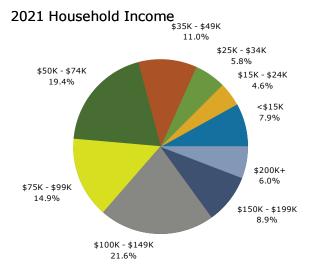

Greenway Center 7573 Greenbelt Rd, Greenbelt, Maryland, 20770 Ring: 1 mile radius Prepared by Esri Latitude: 38.99409 Longitude: -76.87830

|        | 13,890<br>6,290<br>3,314<br>2.21<br>3,860<br>2,430<br>38.4<br><b>Area</b><br>-0.36%<br>-0.42%<br>-0.51%<br>-0.16%<br>1.02% | Number<br>364<br>223<br>299<br>699                                                                                                                                                                                       | 13,341 6,014 3,088 2.22 3,874 2,139 40.6 State 0.49% 0.48% 0.40% 0.74% 1.76% 2021 Percent 6.1% 3.7% 5.0% 11.6%                                                                                                                                                                                                                                                                                                                                                                | Number<br>321<br>193<br>269                                                                                                                                                                                                                                                                                                                                                                                                                                     | 133 55 33 3 22 Nation 0.0 0.0 0.0 2.0 Per 5 3 3                                                                                                                                                                                                                                                                                                                                                                                                                                                                                                                                                                                                                                                                                                                                                                                                                                                                                                                                                                                                                                                                                                                                                                                                                                                                                                                                                                                                                                                                                                                                                                                                                                                                                                                                                                                                                                                                                                                                                                                                                                                                                                                                                                                                                                                                                                                     |
|--------|----------------------------------------------------------------------------------------------------------------------------|--------------------------------------------------------------------------------------------------------------------------------------------------------------------------------------------------------------------------|-------------------------------------------------------------------------------------------------------------------------------------------------------------------------------------------------------------------------------------------------------------------------------------------------------------------------------------------------------------------------------------------------------------------------------------------------------------------------------|-----------------------------------------------------------------------------------------------------------------------------------------------------------------------------------------------------------------------------------------------------------------------------------------------------------------------------------------------------------------------------------------------------------------------------------------------------------------|---------------------------------------------------------------------------------------------------------------------------------------------------------------------------------------------------------------------------------------------------------------------------------------------------------------------------------------------------------------------------------------------------------------------------------------------------------------------------------------------------------------------------------------------------------------------------------------------------------------------------------------------------------------------------------------------------------------------------------------------------------------------------------------------------------------------------------------------------------------------------------------------------------------------------------------------------------------------------------------------------------------------------------------------------------------------------------------------------------------------------------------------------------------------------------------------------------------------------------------------------------------------------------------------------------------------------------------------------------------------------------------------------------------------------------------------------------------------------------------------------------------------------------------------------------------------------------------------------------------------------------------------------------------------------------------------------------------------------------------------------------------------------------------------------------------------------------------------------------------------------------------------------------------------------------------------------------------------------------------------------------------------------------------------------------------------------------------------------------------------------------------------------------------------------------------------------------------------------------------------------------------------------------------------------------------------------------------------------------------------|
|        | 3,314<br>2.21<br>3,860<br>2,430<br>38.4<br><b>Area</b><br>-0.36%<br>-0.42%<br>-0.51%<br>-0.16%                             | 364<br>223<br>299<br>699                                                                                                                                                                                                 | 3,088 2.22 3,874 2,139 40.6 <b>State</b> 0.49% 0.48% 0.40% 0.74% 1.76% <b>2021</b> Percent 6.1% 3.7% 5.0%                                                                                                                                                                                                                                                                                                                                                                     | 321<br>193                                                                                                                                                                                                                                                                                                                                                                                                                                                      | 33<br>22<br>Nati<br>0.<br>0.<br>0.<br>0.<br>2.<br>2                                                                                                                                                                                                                                                                                                                                                                                                                                                                                                                                                                                                                                                                                                                                                                                                                                                                                                                                                                                                                                                                                                                                                                                                                                                                                                                                                                                                                                                                                                                                                                                                                                                                                                                                                                                                                                                                                                                                                                                                                                                                                                                                                                                                                                                                                                                 |
|        | 2.21<br>3,860<br>2,430<br>38.4<br><b>Area</b><br>-0.36%<br>-0.42%<br>-0.51%<br>-0.16%                                      | 364<br>223<br>299<br>699                                                                                                                                                                                                 | 2.22 3,874 2,139 40.6 State 0.49% 0.48% 0.40% 0.74% 1.76% 2021 Percent 6.1% 3.7% 5.0%                                                                                                                                                                                                                                                                                                                                                                                         | 321<br>193                                                                                                                                                                                                                                                                                                                                                                                                                                                      | Nati 0. 0. 0. 2. Per                                                                                                                                                                                                                                                                                                                                                                                                                                                                                                                                                                                                                                                                                                                                                                                                                                                                                                                                                                                                                                                                                                                                                                                                                                                                                                                                                                                                                                                                                                                                                                                                                                                                                                                                                                                                                                                                                                                                                                                                                                                                                                                                                                                                                                                                                                                                                |
|        | 2.21<br>3,860<br>2,430<br>38.4<br><b>Area</b><br>-0.36%<br>-0.42%<br>-0.51%<br>-0.16%                                      | 364<br>223<br>299<br>699                                                                                                                                                                                                 | 2.22 3,874 2,139 40.6 State 0.49% 0.48% 0.40% 0.74% 1.76% 2021 Percent 6.1% 3.7% 5.0%                                                                                                                                                                                                                                                                                                                                                                                         | 321<br>193                                                                                                                                                                                                                                                                                                                                                                                                                                                      | Nati 0. 0. 0. 2. Per                                                                                                                                                                                                                                                                                                                                                                                                                                                                                                                                                                                                                                                                                                                                                                                                                                                                                                                                                                                                                                                                                                                                                                                                                                                                                                                                                                                                                                                                                                                                                                                                                                                                                                                                                                                                                                                                                                                                                                                                                                                                                                                                                                                                                                                                                                                                                |
|        | 3,860<br>2,430<br>38.4<br><b>Area</b><br>-0.36%<br>-0.42%<br>-0.51%<br>-0.16%                                              | 364<br>223<br>299<br>699                                                                                                                                                                                                 | 3,874 2,139 40.6 <b>State</b> 0.49% 0.48% 0.40% 0.74% 1.76% <b>2021</b> Percent 6.1% 3.7% 5.0%                                                                                                                                                                                                                                                                                                                                                                                | 321<br>193                                                                                                                                                                                                                                                                                                                                                                                                                                                      | Nati 0. 0. 0. 2. Pee                                                                                                                                                                                                                                                                                                                                                                                                                                                                                                                                                                                                                                                                                                                                                                                                                                                                                                                                                                                                                                                                                                                                                                                                                                                                                                                                                                                                                                                                                                                                                                                                                                                                                                                                                                                                                                                                                                                                                                                                                                                                                                                                                                                                                                                                                                                                                |
|        | 2,430<br>38.4<br><b>Area</b><br>-0.36%<br>-0.42%<br>-0.51%<br>-0.16%                                                       | 364<br>223<br>299<br>699                                                                                                                                                                                                 | 2,139<br>40.6<br><b>State</b><br>0.49%<br>0.48%<br>0.74%<br>1.76%<br><b>2021</b><br>Percent<br>6.1%<br>3.7%<br>5.0%                                                                                                                                                                                                                                                                                                                                                           | 321<br>193                                                                                                                                                                                                                                                                                                                                                                                                                                                      | 2  Nati 0. 0. 0. 2. Per                                                                                                                                                                                                                                                                                                                                                                                                                                                                                                                                                                                                                                                                                                                                                                                                                                                                                                                                                                                                                                                                                                                                                                                                                                                                                                                                                                                                                                                                                                                                                                                                                                                                                                                                                                                                                                                                                                                                                                                                                                                                                                                                                                                                                                                                                                                                             |
|        | 38.4<br><b>Area</b> -0.36% -0.42% -0.51% -0.16%                                                                            | 364<br>223<br>299<br>699                                                                                                                                                                                                 | 40.6  State 0.49% 0.48% 0.40% 0.74% 1.76% 2021 Percent 6.1% 3.7% 5.0%                                                                                                                                                                                                                                                                                                                                                                                                         | 321<br>193                                                                                                                                                                                                                                                                                                                                                                                                                                                      | Nati 0. 0. 0. 2. Pe                                                                                                                                                                                                                                                                                                                                                                                                                                                                                                                                                                                                                                                                                                                                                                                                                                                                                                                                                                                                                                                                                                                                                                                                                                                                                                                                                                                                                                                                                                                                                                                                                                                                                                                                                                                                                                                                                                                                                                                                                                                                                                                                                                                                                                                                                                                                                 |
|        | Area -0.36% -0.42% -0.51% -0.16%                                                                                           | 364<br>223<br>299<br>699                                                                                                                                                                                                 | 0.49% 0.48% 0.40% 0.74% 1.76% 2021 Percent 6.1% 3.7% 5.0%                                                                                                                                                                                                                                                                                                                                                                                                                     | 321<br>193                                                                                                                                                                                                                                                                                                                                                                                                                                                      | Nati 0. 0. 0. 2. Per                                                                                                                                                                                                                                                                                                                                                                                                                                                                                                                                                                                                                                                                                                                                                                                                                                                                                                                                                                                                                                                                                                                                                                                                                                                                                                                                                                                                                                                                                                                                                                                                                                                                                                                                                                                                                                                                                                                                                                                                                                                                                                                                                                                                                                                                                                                                                |
|        | -0.36%<br>-0.42%<br>-0.51%<br>-0.16%                                                                                       | 364<br>223<br>299<br>699                                                                                                                                                                                                 | 0.49%<br>0.48%<br>0.40%<br>0.74%<br>1.76%<br><b>2021</b><br>Percent<br>6.1%<br>3.7%<br>5.0%                                                                                                                                                                                                                                                                                                                                                                                   | 321<br>193                                                                                                                                                                                                                                                                                                                                                                                                                                                      | 0.<br>0.<br>0.<br>2.<br>2<br>Per                                                                                                                                                                                                                                                                                                                                                                                                                                                                                                                                                                                                                                                                                                                                                                                                                                                                                                                                                                                                                                                                                                                                                                                                                                                                                                                                                                                                                                                                                                                                                                                                                                                                                                                                                                                                                                                                                                                                                                                                                                                                                                                                                                                                                                                                                                                                    |
|        | -0.42%<br>-0.51%<br>-0.16%                                                                                                 | 364<br>223<br>299<br>699                                                                                                                                                                                                 | 0.48%<br>0.40%<br>0.74%<br>1.76%<br><b>2021</b><br>Percent<br>6.1%<br>3.7%<br>5.0%                                                                                                                                                                                                                                                                                                                                                                                            | 321<br>193                                                                                                                                                                                                                                                                                                                                                                                                                                                      | 0.<br>0.<br>2.<br>Pe                                                                                                                                                                                                                                                                                                                                                                                                                                                                                                                                                                                                                                                                                                                                                                                                                                                                                                                                                                                                                                                                                                                                                                                                                                                                                                                                                                                                                                                                                                                                                                                                                                                                                                                                                                                                                                                                                                                                                                                                                                                                                                                                                                                                                                                                                                                                                |
|        | -0.51%<br>-0.16%                                                                                                           | 364<br>223<br>299<br>699                                                                                                                                                                                                 | 0.40%<br>0.74%<br>1.76%<br><b>2021</b><br>Percent<br>6.1%<br>3.7%<br>5.0%                                                                                                                                                                                                                                                                                                                                                                                                     | 321<br>193                                                                                                                                                                                                                                                                                                                                                                                                                                                      | 0.<br>0.<br>2.<br>Pe                                                                                                                                                                                                                                                                                                                                                                                                                                                                                                                                                                                                                                                                                                                                                                                                                                                                                                                                                                                                                                                                                                                                                                                                                                                                                                                                                                                                                                                                                                                                                                                                                                                                                                                                                                                                                                                                                                                                                                                                                                                                                                                                                                                                                                                                                                                                                |
|        | -0.16%                                                                                                                     | 364<br>223<br>299<br>699                                                                                                                                                                                                 | 1.76%<br><b>2021</b><br>Percent<br>6.1%<br>3.7%<br>5.0%                                                                                                                                                                                                                                                                                                                                                                                                                       | 321<br>193                                                                                                                                                                                                                                                                                                                                                                                                                                                      | 0.<br>2.<br>2<br>Pe                                                                                                                                                                                                                                                                                                                                                                                                                                                                                                                                                                                                                                                                                                                                                                                                                                                                                                                                                                                                                                                                                                                                                                                                                                                                                                                                                                                                                                                                                                                                                                                                                                                                                                                                                                                                                                                                                                                                                                                                                                                                                                                                                                                                                                                                                                                                                 |
|        |                                                                                                                            | 364<br>223<br>299<br>699                                                                                                                                                                                                 | 1.76%<br><b>2021</b><br>Percent<br>6.1%<br>3.7%<br>5.0%                                                                                                                                                                                                                                                                                                                                                                                                                       | 321<br>193                                                                                                                                                                                                                                                                                                                                                                                                                                                      | 2.<br><b>2</b><br>Pe                                                                                                                                                                                                                                                                                                                                                                                                                                                                                                                                                                                                                                                                                                                                                                                                                                                                                                                                                                                                                                                                                                                                                                                                                                                                                                                                                                                                                                                                                                                                                                                                                                                                                                                                                                                                                                                                                                                                                                                                                                                                                                                                                                                                                                                                                                                                                |
|        |                                                                                                                            | 364<br>223<br>299<br>699                                                                                                                                                                                                 | 2021 Percent 6.1% 3.7% 5.0%                                                                                                                                                                                                                                                                                                                                                                                                                                                   | 321<br>193                                                                                                                                                                                                                                                                                                                                                                                                                                                      | Pe<br>!                                                                                                                                                                                                                                                                                                                                                                                                                                                                                                                                                                                                                                                                                                                                                                                                                                                                                                                                                                                                                                                                                                                                                                                                                                                                                                                                                                                                                                                                                                                                                                                                                                                                                                                                                                                                                                                                                                                                                                                                                                                                                                                                                                                                                                                                                                                                                             |
|        |                                                                                                                            | 364<br>223<br>299<br>699                                                                                                                                                                                                 | Percent<br>6.1%<br>3.7%<br>5.0%                                                                                                                                                                                                                                                                                                                                                                                                                                               | 321<br>193                                                                                                                                                                                                                                                                                                                                                                                                                                                      | Per                                                                                                                                                                                                                                                                                                                                                                                                                                                                                                                                                                                                                                                                                                                                                                                                                                                                                                                                                                                                                                                                                                                                                                                                                                                                                                                                                                                                                                                                                                                                                                                                                                                                                                                                                                                                                                                                                                                                                                                                                                                                                                                                                                                                                                                                                                                                                                 |
|        |                                                                                                                            | 364<br>223<br>299<br>699                                                                                                                                                                                                 | 6.1%<br>3.7%<br>5.0%                                                                                                                                                                                                                                                                                                                                                                                                                                                          | 321<br>193                                                                                                                                                                                                                                                                                                                                                                                                                                                      | 3                                                                                                                                                                                                                                                                                                                                                                                                                                                                                                                                                                                                                                                                                                                                                                                                                                                                                                                                                                                                                                                                                                                                                                                                                                                                                                                                                                                                                                                                                                                                                                                                                                                                                                                                                                                                                                                                                                                                                                                                                                                                                                                                                                                                                                                                                                                                                                   |
|        |                                                                                                                            | 223<br>299<br>699                                                                                                                                                                                                        | 3.7%<br>5.0%                                                                                                                                                                                                                                                                                                                                                                                                                                                                  | 193                                                                                                                                                                                                                                                                                                                                                                                                                                                             | 3                                                                                                                                                                                                                                                                                                                                                                                                                                                                                                                                                                                                                                                                                                                                                                                                                                                                                                                                                                                                                                                                                                                                                                                                                                                                                                                                                                                                                                                                                                                                                                                                                                                                                                                                                                                                                                                                                                                                                                                                                                                                                                                                                                                                                                                                                                                                                                   |
|        |                                                                                                                            | 299<br>699                                                                                                                                                                                                               | 5.0%                                                                                                                                                                                                                                                                                                                                                                                                                                                                          |                                                                                                                                                                                                                                                                                                                                                                                                                                                                 |                                                                                                                                                                                                                                                                                                                                                                                                                                                                                                                                                                                                                                                                                                                                                                                                                                                                                                                                                                                                                                                                                                                                                                                                                                                                                                                                                                                                                                                                                                                                                                                                                                                                                                                                                                                                                                                                                                                                                                                                                                                                                                                                                                                                                                                                                                                                                                     |
|        |                                                                                                                            | 699                                                                                                                                                                                                                      |                                                                                                                                                                                                                                                                                                                                                                                                                                                                               | 207                                                                                                                                                                                                                                                                                                                                                                                                                                                             | 4                                                                                                                                                                                                                                                                                                                                                                                                                                                                                                                                                                                                                                                                                                                                                                                                                                                                                                                                                                                                                                                                                                                                                                                                                                                                                                                                                                                                                                                                                                                                                                                                                                                                                                                                                                                                                                                                                                                                                                                                                                                                                                                                                                                                                                                                                                                                                                   |
|        |                                                                                                                            |                                                                                                                                                                                                                          |                                                                                                                                                                                                                                                                                                                                                                                                                                                                               | 620                                                                                                                                                                                                                                                                                                                                                                                                                                                             | 10                                                                                                                                                                                                                                                                                                                                                                                                                                                                                                                                                                                                                                                                                                                                                                                                                                                                                                                                                                                                                                                                                                                                                                                                                                                                                                                                                                                                                                                                                                                                                                                                                                                                                                                                                                                                                                                                                                                                                                                                                                                                                                                                                                                                                                                                                                                                                                  |
|        |                                                                                                                            | 1,085                                                                                                                                                                                                                    | 18.0%                                                                                                                                                                                                                                                                                                                                                                                                                                                                         | 1,032                                                                                                                                                                                                                                                                                                                                                                                                                                                           | 17                                                                                                                                                                                                                                                                                                                                                                                                                                                                                                                                                                                                                                                                                                                                                                                                                                                                                                                                                                                                                                                                                                                                                                                                                                                                                                                                                                                                                                                                                                                                                                                                                                                                                                                                                                                                                                                                                                                                                                                                                                                                                                                                                                                                                                                                                                                                                                  |
|        |                                                                                                                            | 1,014                                                                                                                                                                                                                    | 16.9%                                                                                                                                                                                                                                                                                                                                                                                                                                                                         | 993                                                                                                                                                                                                                                                                                                                                                                                                                                                             | 16                                                                                                                                                                                                                                                                                                                                                                                                                                                                                                                                                                                                                                                                                                                                                                                                                                                                                                                                                                                                                                                                                                                                                                                                                                                                                                                                                                                                                                                                                                                                                                                                                                                                                                                                                                                                                                                                                                                                                                                                                                                                                                                                                                                                                                                                                                                                                                  |
|        |                                                                                                                            | 1,402                                                                                                                                                                                                                    | 23.3%                                                                                                                                                                                                                                                                                                                                                                                                                                                                         | 1,426                                                                                                                                                                                                                                                                                                                                                                                                                                                           | 24                                                                                                                                                                                                                                                                                                                                                                                                                                                                                                                                                                                                                                                                                                                                                                                                                                                                                                                                                                                                                                                                                                                                                                                                                                                                                                                                                                                                                                                                                                                                                                                                                                                                                                                                                                                                                                                                                                                                                                                                                                                                                                                                                                                                                                                                                                                                                                  |
|        |                                                                                                                            |                                                                                                                                                                                                                          |                                                                                                                                                                                                                                                                                                                                                                                                                                                                               |                                                                                                                                                                                                                                                                                                                                                                                                                                                                 | 1:                                                                                                                                                                                                                                                                                                                                                                                                                                                                                                                                                                                                                                                                                                                                                                                                                                                                                                                                                                                                                                                                                                                                                                                                                                                                                                                                                                                                                                                                                                                                                                                                                                                                                                                                                                                                                                                                                                                                                                                                                                                                                                                                                                                                                                                                                                                                                                  |
|        |                                                                                                                            |                                                                                                                                                                                                                          |                                                                                                                                                                                                                                                                                                                                                                                                                                                                               |                                                                                                                                                                                                                                                                                                                                                                                                                                                                 | 1.                                                                                                                                                                                                                                                                                                                                                                                                                                                                                                                                                                                                                                                                                                                                                                                                                                                                                                                                                                                                                                                                                                                                                                                                                                                                                                                                                                                                                                                                                                                                                                                                                                                                                                                                                                                                                                                                                                                                                                                                                                                                                                                                                                                                                                                                                                                                                                  |
|        |                                                                                                                            | 307                                                                                                                                                                                                                      | 5.1%                                                                                                                                                                                                                                                                                                                                                                                                                                                                          | 344                                                                                                                                                                                                                                                                                                                                                                                                                                                             |                                                                                                                                                                                                                                                                                                                                                                                                                                                                                                                                                                                                                                                                                                                                                                                                                                                                                                                                                                                                                                                                                                                                                                                                                                                                                                                                                                                                                                                                                                                                                                                                                                                                                                                                                                                                                                                                                                                                                                                                                                                                                                                                                                                                                                                                                                                                                                     |
|        |                                                                                                                            | \$81,620                                                                                                                                                                                                                 |                                                                                                                                                                                                                                                                                                                                                                                                                                                                               | \$85,879                                                                                                                                                                                                                                                                                                                                                                                                                                                        |                                                                                                                                                                                                                                                                                                                                                                                                                                                                                                                                                                                                                                                                                                                                                                                                                                                                                                                                                                                                                                                                                                                                                                                                                                                                                                                                                                                                                                                                                                                                                                                                                                                                                                                                                                                                                                                                                                                                                                                                                                                                                                                                                                                                                                                                                                                                                                     |
|        |                                                                                                                            | \$94,560                                                                                                                                                                                                                 |                                                                                                                                                                                                                                                                                                                                                                                                                                                                               | \$103,146                                                                                                                                                                                                                                                                                                                                                                                                                                                       |                                                                                                                                                                                                                                                                                                                                                                                                                                                                                                                                                                                                                                                                                                                                                                                                                                                                                                                                                                                                                                                                                                                                                                                                                                                                                                                                                                                                                                                                                                                                                                                                                                                                                                                                                                                                                                                                                                                                                                                                                                                                                                                                                                                                                                                                                                                                                                     |
|        |                                                                                                                            | \$42,302                                                                                                                                                                                                                 |                                                                                                                                                                                                                                                                                                                                                                                                                                                                               | \$46,016                                                                                                                                                                                                                                                                                                                                                                                                                                                        |                                                                                                                                                                                                                                                                                                                                                                                                                                                                                                                                                                                                                                                                                                                                                                                                                                                                                                                                                                                                                                                                                                                                                                                                                                                                                                                                                                                                                                                                                                                                                                                                                                                                                                                                                                                                                                                                                                                                                                                                                                                                                                                                                                                                                                                                                                                                                                     |
|        | ısus 2010                                                                                                                  |                                                                                                                                                                                                                          |                                                                                                                                                                                                                                                                                                                                                                                                                                                                               |                                                                                                                                                                                                                                                                                                                                                                                                                                                                 | 2                                                                                                                                                                                                                                                                                                                                                                                                                                                                                                                                                                                                                                                                                                                                                                                                                                                                                                                                                                                                                                                                                                                                                                                                                                                                                                                                                                                                                                                                                                                                                                                                                                                                                                                                                                                                                                                                                                                                                                                                                                                                                                                                                                                                                                                                                                                                                                   |
| Number | Percent                                                                                                                    | Number                                                                                                                                                                                                                   | Percent                                                                                                                                                                                                                                                                                                                                                                                                                                                                       | Number                                                                                                                                                                                                                                                                                                                                                                                                                                                          | Pe                                                                                                                                                                                                                                                                                                                                                                                                                                                                                                                                                                                                                                                                                                                                                                                                                                                                                                                                                                                                                                                                                                                                                                                                                                                                                                                                                                                                                                                                                                                                                                                                                                                                                                                                                                                                                                                                                                                                                                                                                                                                                                                                                                                                                                                                                                                                                                  |
| 755    | 5.4%                                                                                                                       | 631                                                                                                                                                                                                                      | 4.7%                                                                                                                                                                                                                                                                                                                                                                                                                                                                          | 626                                                                                                                                                                                                                                                                                                                                                                                                                                                             | 4                                                                                                                                                                                                                                                                                                                                                                                                                                                                                                                                                                                                                                                                                                                                                                                                                                                                                                                                                                                                                                                                                                                                                                                                                                                                                                                                                                                                                                                                                                                                                                                                                                                                                                                                                                                                                                                                                                                                                                                                                                                                                                                                                                                                                                                                                                                                                                   |
|        |                                                                                                                            | 642                                                                                                                                                                                                                      |                                                                                                                                                                                                                                                                                                                                                                                                                                                                               | 591                                                                                                                                                                                                                                                                                                                                                                                                                                                             | •                                                                                                                                                                                                                                                                                                                                                                                                                                                                                                                                                                                                                                                                                                                                                                                                                                                                                                                                                                                                                                                                                                                                                                                                                                                                                                                                                                                                                                                                                                                                                                                                                                                                                                                                                                                                                                                                                                                                                                                                                                                                                                                                                                                                                                                                                                                                                                   |
| 755    | 5.4%                                                                                                                       | 660                                                                                                                                                                                                                      | 4.9%                                                                                                                                                                                                                                                                                                                                                                                                                                                                          | 597                                                                                                                                                                                                                                                                                                                                                                                                                                                             | 4                                                                                                                                                                                                                                                                                                                                                                                                                                                                                                                                                                                                                                                                                                                                                                                                                                                                                                                                                                                                                                                                                                                                                                                                                                                                                                                                                                                                                                                                                                                                                                                                                                                                                                                                                                                                                                                                                                                                                                                                                                                                                                                                                                                                                                                                                                                                                                   |
| 885    | 6.4%                                                                                                                       | 634                                                                                                                                                                                                                      | 4.8%                                                                                                                                                                                                                                                                                                                                                                                                                                                                          | 561                                                                                                                                                                                                                                                                                                                                                                                                                                                             |                                                                                                                                                                                                                                                                                                                                                                                                                                                                                                                                                                                                                                                                                                                                                                                                                                                                                                                                                                                                                                                                                                                                                                                                                                                                                                                                                                                                                                                                                                                                                                                                                                                                                                                                                                                                                                                                                                                                                                                                                                                                                                                                                                                                                                                                                                                                                                     |
| 889    | 6.4%                                                                                                                       | 791                                                                                                                                                                                                                      | 5.9%                                                                                                                                                                                                                                                                                                                                                                                                                                                                          | 676                                                                                                                                                                                                                                                                                                                                                                                                                                                             | !                                                                                                                                                                                                                                                                                                                                                                                                                                                                                                                                                                                                                                                                                                                                                                                                                                                                                                                                                                                                                                                                                                                                                                                                                                                                                                                                                                                                                                                                                                                                                                                                                                                                                                                                                                                                                                                                                                                                                                                                                                                                                                                                                                                                                                                                                                                                                                   |
| 2,300  | 16.6%                                                                                                                      | 2,152                                                                                                                                                                                                                    | 16.1%                                                                                                                                                                                                                                                                                                                                                                                                                                                                         | 2,341                                                                                                                                                                                                                                                                                                                                                                                                                                                           | 17                                                                                                                                                                                                                                                                                                                                                                                                                                                                                                                                                                                                                                                                                                                                                                                                                                                                                                                                                                                                                                                                                                                                                                                                                                                                                                                                                                                                                                                                                                                                                                                                                                                                                                                                                                                                                                                                                                                                                                                                                                                                                                                                                                                                                                                                                                                                                                  |
| 2,031  | 14.6%                                                                                                                      | 1,970                                                                                                                                                                                                                    | 14.8%                                                                                                                                                                                                                                                                                                                                                                                                                                                                         | 1,937                                                                                                                                                                                                                                                                                                                                                                                                                                                           | 14                                                                                                                                                                                                                                                                                                                                                                                                                                                                                                                                                                                                                                                                                                                                                                                                                                                                                                                                                                                                                                                                                                                                                                                                                                                                                                                                                                                                                                                                                                                                                                                                                                                                                                                                                                                                                                                                                                                                                                                                                                                                                                                                                                                                                                                                                                                                                                  |
| 2,295  | 16.5%                                                                                                                      | 1,739                                                                                                                                                                                                                    | 13.0%                                                                                                                                                                                                                                                                                                                                                                                                                                                                         | 1,642                                                                                                                                                                                                                                                                                                                                                                                                                                                           | 12                                                                                                                                                                                                                                                                                                                                                                                                                                                                                                                                                                                                                                                                                                                                                                                                                                                                                                                                                                                                                                                                                                                                                                                                                                                                                                                                                                                                                                                                                                                                                                                                                                                                                                                                                                                                                                                                                                                                                                                                                                                                                                                                                                                                                                                                                                                                                                  |
| 1,926  | 13.9%                                                                                                                      | 1,963                                                                                                                                                                                                                    | 14.7%                                                                                                                                                                                                                                                                                                                                                                                                                                                                         | 1,682                                                                                                                                                                                                                                                                                                                                                                                                                                                           | 1                                                                                                                                                                                                                                                                                                                                                                                                                                                                                                                                                                                                                                                                                                                                                                                                                                                                                                                                                                                                                                                                                                                                                                                                                                                                                                                                                                                                                                                                                                                                                                                                                                                                                                                                                                                                                                                                                                                                                                                                                                                                                                                                                                                                                                                                                                                                                                   |
| 799    | 5.8%                                                                                                                       | 1,411                                                                                                                                                                                                                    | 10.6%                                                                                                                                                                                                                                                                                                                                                                                                                                                                         | 1,496                                                                                                                                                                                                                                                                                                                                                                                                                                                           | 1                                                                                                                                                                                                                                                                                                                                                                                                                                                                                                                                                                                                                                                                                                                                                                                                                                                                                                                                                                                                                                                                                                                                                                                                                                                                                                                                                                                                                                                                                                                                                                                                                                                                                                                                                                                                                                                                                                                                                                                                                                                                                                                                                                                                                                                                                                                                                                   |
| 432    | 3.1%                                                                                                                       | 550                                                                                                                                                                                                                      | 4.1%                                                                                                                                                                                                                                                                                                                                                                                                                                                                          | 747                                                                                                                                                                                                                                                                                                                                                                                                                                                             |                                                                                                                                                                                                                                                                                                                                                                                                                                                                                                                                                                                                                                                                                                                                                                                                                                                                                                                                                                                                                                                                                                                                                                                                                                                                                                                                                                                                                                                                                                                                                                                                                                                                                                                                                                                                                                                                                                                                                                                                                                                                                                                                                                                                                                                                                                                                                                     |
| 152    | 1.1%                                                                                                                       | 199                                                                                                                                                                                                                      | 1.5%                                                                                                                                                                                                                                                                                                                                                                                                                                                                          | 205                                                                                                                                                                                                                                                                                                                                                                                                                                                             |                                                                                                                                                                                                                                                                                                                                                                                                                                                                                                                                                                                                                                                                                                                                                                                                                                                                                                                                                                                                                                                                                                                                                                                                                                                                                                                                                                                                                                                                                                                                                                                                                                                                                                                                                                                                                                                                                                                                                                                                                                                                                                                                                                                                                                                                                                                                                                     |
|        |                                                                                                                            |                                                                                                                                                                                                                          | 2021                                                                                                                                                                                                                                                                                                                                                                                                                                                                          |                                                                                                                                                                                                                                                                                                                                                                                                                                                                 | 2                                                                                                                                                                                                                                                                                                                                                                                                                                                                                                                                                                                                                                                                                                                                                                                                                                                                                                                                                                                                                                                                                                                                                                                                                                                                                                                                                                                                                                                                                                                                                                                                                                                                                                                                                                                                                                                                                                                                                                                                                                                                                                                                                                                                                                                                                                                                                                   |
| Number | Percent                                                                                                                    | Number                                                                                                                                                                                                                   | Percent                                                                                                                                                                                                                                                                                                                                                                                                                                                                       | Number                                                                                                                                                                                                                                                                                                                                                                                                                                                          | Pe                                                                                                                                                                                                                                                                                                                                                                                                                                                                                                                                                                                                                                                                                                                                                                                                                                                                                                                                                                                                                                                                                                                                                                                                                                                                                                                                                                                                                                                                                                                                                                                                                                                                                                                                                                                                                                                                                                                                                                                                                                                                                                                                                                                                                                                                                                                                                                  |
| 4,438  |                                                                                                                            |                                                                                                                                                                                                                          |                                                                                                                                                                                                                                                                                                                                                                                                                                                                               |                                                                                                                                                                                                                                                                                                                                                                                                                                                                 | 20                                                                                                                                                                                                                                                                                                                                                                                                                                                                                                                                                                                                                                                                                                                                                                                                                                                                                                                                                                                                                                                                                                                                                                                                                                                                                                                                                                                                                                                                                                                                                                                                                                                                                                                                                                                                                                                                                                                                                                                                                                                                                                                                                                                                                                                                                                                                                                  |
|        |                                                                                                                            |                                                                                                                                                                                                                          | 49.8%                                                                                                                                                                                                                                                                                                                                                                                                                                                                         |                                                                                                                                                                                                                                                                                                                                                                                                                                                                 | 49                                                                                                                                                                                                                                                                                                                                                                                                                                                                                                                                                                                                                                                                                                                                                                                                                                                                                                                                                                                                                                                                                                                                                                                                                                                                                                                                                                                                                                                                                                                                                                                                                                                                                                                                                                                                                                                                                                                                                                                                                                                                                                                                                                                                                                                                                                                                                                  |
|        |                                                                                                                            |                                                                                                                                                                                                                          |                                                                                                                                                                                                                                                                                                                                                                                                                                                                               |                                                                                                                                                                                                                                                                                                                                                                                                                                                                 | (                                                                                                                                                                                                                                                                                                                                                                                                                                                                                                                                                                                                                                                                                                                                                                                                                                                                                                                                                                                                                                                                                                                                                                                                                                                                                                                                                                                                                                                                                                                                                                                                                                                                                                                                                                                                                                                                                                                                                                                                                                                                                                                                                                                                                                                                                                                                                                   |
|        |                                                                                                                            |                                                                                                                                                                                                                          |                                                                                                                                                                                                                                                                                                                                                                                                                                                                               |                                                                                                                                                                                                                                                                                                                                                                                                                                                                 | 12                                                                                                                                                                                                                                                                                                                                                                                                                                                                                                                                                                                                                                                                                                                                                                                                                                                                                                                                                                                                                                                                                                                                                                                                                                                                                                                                                                                                                                                                                                                                                                                                                                                                                                                                                                                                                                                                                                                                                                                                                                                                                                                                                                                                                                                                                                                                                                  |
|        |                                                                                                                            |                                                                                                                                                                                                                          |                                                                                                                                                                                                                                                                                                                                                                                                                                                                               |                                                                                                                                                                                                                                                                                                                                                                                                                                                                 | -                                                                                                                                                                                                                                                                                                                                                                                                                                                                                                                                                                                                                                                                                                                                                                                                                                                                                                                                                                                                                                                                                                                                                                                                                                                                                                                                                                                                                                                                                                                                                                                                                                                                                                                                                                                                                                                                                                                                                                                                                                                                                                                                                                                                                                                                                                                                                                   |
|        |                                                                                                                            |                                                                                                                                                                                                                          |                                                                                                                                                                                                                                                                                                                                                                                                                                                                               |                                                                                                                                                                                                                                                                                                                                                                                                                                                                 |                                                                                                                                                                                                                                                                                                                                                                                                                                                                                                                                                                                                                                                                                                                                                                                                                                                                                                                                                                                                                                                                                                                                                                                                                                                                                                                                                                                                                                                                                                                                                                                                                                                                                                                                                                                                                                                                                                                                                                                                                                                                                                                                                                                                                                                                                                                                                                     |
|        |                                                                                                                            |                                                                                                                                                                                                                          |                                                                                                                                                                                                                                                                                                                                                                                                                                                                               |                                                                                                                                                                                                                                                                                                                                                                                                                                                                 |                                                                                                                                                                                                                                                                                                                                                                                                                                                                                                                                                                                                                                                                                                                                                                                                                                                                                                                                                                                                                                                                                                                                                                                                                                                                                                                                                                                                                                                                                                                                                                                                                                                                                                                                                                                                                                                                                                                                                                                                                                                                                                                                                                                                                                                                                                                                                                     |
| 1 10   | 3.2 /0                                                                                                                     | 313                                                                                                                                                                                                                      | 3.5 /0                                                                                                                                                                                                                                                                                                                                                                                                                                                                        | 547                                                                                                                                                                                                                                                                                                                                                                                                                                                             | -                                                                                                                                                                                                                                                                                                                                                                                                                                                                                                                                                                                                                                                                                                                                                                                                                                                                                                                                                                                                                                                                                                                                                                                                                                                                                                                                                                                                                                                                                                                                                                                                                                                                                                                                                                                                                                                                                                                                                                                                                                                                                                                                                                                                                                                                                                                                                                   |
| 983    | 7.1%                                                                                                                       | 1,587                                                                                                                                                                                                                    | 11.9%                                                                                                                                                                                                                                                                                                                                                                                                                                                                         | 1,943                                                                                                                                                                                                                                                                                                                                                                                                                                                           | 14                                                                                                                                                                                                                                                                                                                                                                                                                                                                                                                                                                                                                                                                                                                                                                                                                                                                                                                                                                                                                                                                                                                                                                                                                                                                                                                                                                                                                                                                                                                                                                                                                                                                                                                                                                                                                                                                                                                                                                                                                                                                                                                                                                                                                                                                                                                                                                  |
|        | Number 755 670 755 885 889 2,300 2,031 2,295 1,926 799 432 152 Cer Number 4,438 6,899 21 1,642 12 433 446                  | 755 5.4% 670 4.8% 755 5.4% 885 6.4% 889 6.4% 2,300 16.6% 2,031 14.6% 2,295 16.5% 1,926 13.9% 799 5.8% 432 3.1% 152 1.1% Census 2010 Number Percent 4,438 31.9% 6,899 49.7% 21 0.2% 1,642 11.8% 12 0.1% 433 3.1% 446 3.2% | \$81,620<br>\$94,560<br>\$94,560<br>\$42,302<br>Census 2010<br>Number Percent Number<br>755 5.4% 631<br>670 4.8% 642<br>755 5.4% 660<br>885 6.4% 634<br>889 6.4% 791<br>2,300 16.6% 2,152<br>2,031 14.6% 1,970<br>2,295 16.5% 1,739<br>1,926 13.9% 1,963<br>799 5.8% 1,411<br>432 3.1% 550<br>152 1.1% 199<br>Census 2010<br>Number Percent Number<br>4,438 31.9% 3,776<br>6,899 49.7% 6,642<br>21 0.2% 24<br>1,642 11.8% 1,675<br>12 0.1% 12<br>433 3.1% 698<br>446 3.2% 515 | \$81,620 \$94,560 \$42,302  Census 2010 Number Percent  755 5.4% 631 4.7% 660 4.9% 660 4.9% 885 6.4% 634 4.8% 889 6.4% 791 5.9% 2,300 16.6% 2,152 16.1% 2,031 14.6% 1,970 14.8% 2,295 16.5% 1,739 13.0% 1,926 13.9% 1,963 14.7% 799 5.8% 1,411 10.6% 432 3.1% 550 4.1% 152 1.1% 199 1.5% Census 2010  Number Percent Number Percent 4,438 31.9% 3,776 28.3% 6,899 49.7% 6,642 49.8% 21 0.2% 1,642 11.8% 1,675 12.6% 12 0.1% 433 3.1% 698 5.2% 446 3.2% 515 3.9% | \$81,620 \$85,879 \$94,560 \$103,146 \$42,302 \$46,016 \$103,146 \$42,302 \$46,016 \$103,146 \$42,302 \$46,016 \$103,146 \$103,146 \$103,146 \$103,146 \$103,146 \$103,146 \$103,146 \$103,146 \$103,146 \$103,146 \$103,146 \$103,146 \$103,146 \$103,146 \$103,146 \$103,146 \$103,146 \$103,146 \$103,146 \$103,146 \$103,146 \$103,146 \$103,146 \$103,146 \$103,146 \$103,146 \$103,146 \$103,146 \$103,146 \$103,146 \$103,146 \$103,146 \$103,146 \$103,146 \$103,146 \$103,146 \$103,146 \$103,146 \$103,146 \$103,146 \$103,146 \$103,146 \$103,146 \$103,146 \$103,146 \$103,146 \$103,146 \$103,146 \$103,146 \$103,146 \$103,146 \$103,146 \$103,146 \$103,146 \$103,146 \$103,146 \$103,146 \$103,146 \$103,146 \$103,146 \$103,146 \$103,146 \$103,146 \$103,146 \$103,146 \$103,146 \$103,146 \$103,146 \$103,146 \$103,146 \$103,146 \$103,146 \$103,146 \$103,146 \$103,146 \$103,146 \$103,146 \$103,146 \$103,146 \$103,146 \$103,146 \$103,146 \$103,146 \$103,146 \$103,146 \$103,146 \$103,146 \$103,146 \$103,146 \$103,146 \$103,146 \$103,146 \$103,146 \$103,146 \$103,146 \$103,146 \$103,146 \$103,146 \$103,146 \$103,146 \$103,146 \$103,146 \$103,146 \$103,146 \$103,146 \$103,146 \$103,146 \$103,146 \$103,146 \$103,146 \$103,146 \$103,146 \$103,146 \$103,146 \$103,146 \$103,146 \$103,146 \$103,146 \$103,146 \$103,146 \$103,146 \$103,146 \$103,146 \$103,146 \$103,146 \$103,146 \$103,146 \$103,146 \$103,146 \$103,146 \$103,146 \$103,146 \$103,146 \$103,146 \$103,146 \$103,146 \$103,146 \$103,146 \$103,146 \$103,146 \$103,146 \$103,146 \$103,146 \$103,146 \$103,146 \$103,146 \$103,146 \$103,146 \$103,146 \$103,146 \$103,146 \$103,146 \$103,146 \$103,146 \$103,146 \$103,146 \$103,146 \$103,146 \$103,146 \$103,146 \$103,146 \$103,146 \$103,146 \$103,146 \$103,146 \$103,146 \$103,146 \$103,146 \$103,146 \$103,146 \$103,146 \$103,146 \$103,146 \$103,146 \$103,146 \$103,146 \$103,146 \$103,146 \$103,146 \$103,146 \$103,146 \$103,146 \$103,146 \$103,146 \$103,146 \$103,146 \$103,146 \$103,146 \$103,146 \$103,146 \$103,146 \$103,146 \$103,146 \$103,146 \$103,146 \$103,146 \$103,146 \$103,146 \$103,146 \$103,146 \$103,146 \$103,146 \$103,146 \$103,146 \$103,146 \$103,146 \$103,146 \$103,146 \$103,146 \$103,146 \$103,146 \$103,146 \$103,146 \$103,146 \$103,146 \$103,146 \$10 |