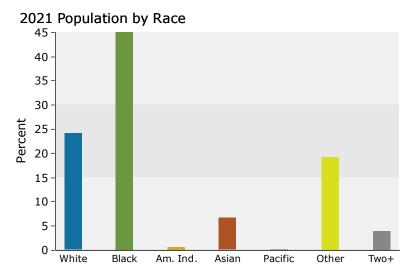

Greenway Center 7573 Greenbelt Rd, Greenbelt, Maryland, 20770 Ring: 1 mile radius Prepared by Esri Latitude: 38.99409 Longitude: -76.87830

|        | 13,890<br>6,290<br>3,314<br>2.21<br>3,860<br>2,430<br>38.4<br><b>Area</b><br>-0.36%<br>-0.42%<br>-0.51%<br>-0.16%<br>1.02% | Number<br>364<br>223<br>299<br>699                                                                                                                                                                                       | 13,341 6,014 3,088 2.22 3,874 2,139 40.6 State 0.49% 0.48% 0.40% 0.74% 1.76% 2021 Percent 6.1% 3.7% 5.0% 11.6%                                                                                                                                                                                                                                                                                                                                                                | Number<br>321<br>193<br>269                                                                                                                                                                                                                                                                                                                                                                                                                                     | 133 55 33 3 22 Nation 0.0 0.0 0.0 2.0 Per 5 3 3                                                                                                                                                                                                                                                                                                                                                                                                                                                                                                                                                                                                                                                                                                                                                                                                                                                                                                                                                                                                                                                                                                                                                                                                                                                                                                                                                                                                                                                                                                                                                                                                                                                                                                                                                                                                                                                                                                                                                                                                                                                                                                                                                                                                                                                                                                                     |
|--------|----------------------------------------------------------------------------------------------------------------------------|--------------------------------------------------------------------------------------------------------------------------------------------------------------------------------------------------------------------------|-------------------------------------------------------------------------------------------------------------------------------------------------------------------------------------------------------------------------------------------------------------------------------------------------------------------------------------------------------------------------------------------------------------------------------------------------------------------------------|-----------------------------------------------------------------------------------------------------------------------------------------------------------------------------------------------------------------------------------------------------------------------------------------------------------------------------------------------------------------------------------------------------------------------------------------------------------------|---------------------------------------------------------------------------------------------------------------------------------------------------------------------------------------------------------------------------------------------------------------------------------------------------------------------------------------------------------------------------------------------------------------------------------------------------------------------------------------------------------------------------------------------------------------------------------------------------------------------------------------------------------------------------------------------------------------------------------------------------------------------------------------------------------------------------------------------------------------------------------------------------------------------------------------------------------------------------------------------------------------------------------------------------------------------------------------------------------------------------------------------------------------------------------------------------------------------------------------------------------------------------------------------------------------------------------------------------------------------------------------------------------------------------------------------------------------------------------------------------------------------------------------------------------------------------------------------------------------------------------------------------------------------------------------------------------------------------------------------------------------------------------------------------------------------------------------------------------------------------------------------------------------------------------------------------------------------------------------------------------------------------------------------------------------------------------------------------------------------------------------------------------------------------------------------------------------------------------------------------------------------------------------------------------------------------------------------------------------------|
|        | 3,314<br>2.21<br>3,860<br>2,430<br>38.4<br><b>Area</b><br>-0.36%<br>-0.42%<br>-0.51%<br>-0.16%                             | 364<br>223<br>299<br>699                                                                                                                                                                                                 | 3,088 2.22 3,874 2,139 40.6 <b>State</b> 0.49% 0.48% 0.40% 0.74% 1.76% <b>2021</b> Percent 6.1% 3.7% 5.0%                                                                                                                                                                                                                                                                                                                                                                     | 321<br>193                                                                                                                                                                                                                                                                                                                                                                                                                                                      | 33<br>22<br>Nati<br>0.<br>0.<br>0.<br>0.<br>2.<br>2                                                                                                                                                                                                                                                                                                                                                                                                                                                                                                                                                                                                                                                                                                                                                                                                                                                                                                                                                                                                                                                                                                                                                                                                                                                                                                                                                                                                                                                                                                                                                                                                                                                                                                                                                                                                                                                                                                                                                                                                                                                                                                                                                                                                                                                                                                                 |
|        | 2.21<br>3,860<br>2,430<br>38.4<br><b>Area</b><br>-0.36%<br>-0.42%<br>-0.51%<br>-0.16%                                      | 364<br>223<br>299<br>699                                                                                                                                                                                                 | 2.22 3,874 2,139 40.6 State 0.49% 0.48% 0.40% 0.74% 1.76% 2021 Percent 6.1% 3.7% 5.0%                                                                                                                                                                                                                                                                                                                                                                                         | 321<br>193                                                                                                                                                                                                                                                                                                                                                                                                                                                      | Nati 0. 0. 0. 2. Per                                                                                                                                                                                                                                                                                                                                                                                                                                                                                                                                                                                                                                                                                                                                                                                                                                                                                                                                                                                                                                                                                                                                                                                                                                                                                                                                                                                                                                                                                                                                                                                                                                                                                                                                                                                                                                                                                                                                                                                                                                                                                                                                                                                                                                                                                                                                                |
|        | 2.21<br>3,860<br>2,430<br>38.4<br><b>Area</b><br>-0.36%<br>-0.42%<br>-0.51%<br>-0.16%                                      | 364<br>223<br>299<br>699                                                                                                                                                                                                 | 2.22 3,874 2,139 40.6 State 0.49% 0.48% 0.40% 0.74% 1.76% 2021 Percent 6.1% 3.7% 5.0%                                                                                                                                                                                                                                                                                                                                                                                         | 321<br>193                                                                                                                                                                                                                                                                                                                                                                                                                                                      | Nati 0. 0. 0. 2. Per                                                                                                                                                                                                                                                                                                                                                                                                                                                                                                                                                                                                                                                                                                                                                                                                                                                                                                                                                                                                                                                                                                                                                                                                                                                                                                                                                                                                                                                                                                                                                                                                                                                                                                                                                                                                                                                                                                                                                                                                                                                                                                                                                                                                                                                                                                                                                |
|        | 3,860<br>2,430<br>38.4<br><b>Area</b><br>-0.36%<br>-0.42%<br>-0.51%<br>-0.16%                                              | 364<br>223<br>299<br>699                                                                                                                                                                                                 | 3,874 2,139 40.6 <b>State</b> 0.49% 0.48% 0.40% 0.74% 1.76% <b>2021</b> Percent 6.1% 3.7% 5.0%                                                                                                                                                                                                                                                                                                                                                                                | 321<br>193                                                                                                                                                                                                                                                                                                                                                                                                                                                      | Nati 0. 0. 0. 2. Pee                                                                                                                                                                                                                                                                                                                                                                                                                                                                                                                                                                                                                                                                                                                                                                                                                                                                                                                                                                                                                                                                                                                                                                                                                                                                                                                                                                                                                                                                                                                                                                                                                                                                                                                                                                                                                                                                                                                                                                                                                                                                                                                                                                                                                                                                                                                                                |
|        | 2,430<br>38.4<br><b>Area</b><br>-0.36%<br>-0.42%<br>-0.51%<br>-0.16%                                                       | 364<br>223<br>299<br>699                                                                                                                                                                                                 | 2,139<br>40.6<br><b>State</b><br>0.49%<br>0.48%<br>0.74%<br>1.76%<br><b>2021</b><br>Percent<br>6.1%<br>3.7%<br>5.0%                                                                                                                                                                                                                                                                                                                                                           | 321<br>193                                                                                                                                                                                                                                                                                                                                                                                                                                                      | 2  Nati 0. 0. 0. 2. Per                                                                                                                                                                                                                                                                                                                                                                                                                                                                                                                                                                                                                                                                                                                                                                                                                                                                                                                                                                                                                                                                                                                                                                                                                                                                                                                                                                                                                                                                                                                                                                                                                                                                                                                                                                                                                                                                                                                                                                                                                                                                                                                                                                                                                                                                                                                                             |
|        | 38.4<br><b>Area</b> -0.36% -0.42% -0.51% -0.16%                                                                            | 364<br>223<br>299<br>699                                                                                                                                                                                                 | 40.6  State 0.49% 0.48% 0.40% 0.74% 1.76% 2021 Percent 6.1% 3.7% 5.0%                                                                                                                                                                                                                                                                                                                                                                                                         | 321<br>193                                                                                                                                                                                                                                                                                                                                                                                                                                                      | Nati 0. 0. 0. 2. Pe                                                                                                                                                                                                                                                                                                                                                                                                                                                                                                                                                                                                                                                                                                                                                                                                                                                                                                                                                                                                                                                                                                                                                                                                                                                                                                                                                                                                                                                                                                                                                                                                                                                                                                                                                                                                                                                                                                                                                                                                                                                                                                                                                                                                                                                                                                                                                 |
|        | Area -0.36% -0.42% -0.51% -0.16%                                                                                           | 364<br>223<br>299<br>699                                                                                                                                                                                                 | 0.49% 0.48% 0.40% 0.74% 1.76% 2021 Percent 6.1% 3.7% 5.0%                                                                                                                                                                                                                                                                                                                                                                                                                     | 321<br>193                                                                                                                                                                                                                                                                                                                                                                                                                                                      | Nati 0. 0. 0. 2. Per                                                                                                                                                                                                                                                                                                                                                                                                                                                                                                                                                                                                                                                                                                                                                                                                                                                                                                                                                                                                                                                                                                                                                                                                                                                                                                                                                                                                                                                                                                                                                                                                                                                                                                                                                                                                                                                                                                                                                                                                                                                                                                                                                                                                                                                                                                                                                |
|        | -0.36%<br>-0.42%<br>-0.51%<br>-0.16%                                                                                       | 364<br>223<br>299<br>699                                                                                                                                                                                                 | 0.49%<br>0.48%<br>0.40%<br>0.74%<br>1.76%<br><b>2021</b><br>Percent<br>6.1%<br>3.7%<br>5.0%                                                                                                                                                                                                                                                                                                                                                                                   | 321<br>193                                                                                                                                                                                                                                                                                                                                                                                                                                                      | 0.<br>0.<br>0.<br>2.<br>2<br>Per                                                                                                                                                                                                                                                                                                                                                                                                                                                                                                                                                                                                                                                                                                                                                                                                                                                                                                                                                                                                                                                                                                                                                                                                                                                                                                                                                                                                                                                                                                                                                                                                                                                                                                                                                                                                                                                                                                                                                                                                                                                                                                                                                                                                                                                                                                                                    |
|        | -0.42%<br>-0.51%<br>-0.16%                                                                                                 | 364<br>223<br>299<br>699                                                                                                                                                                                                 | 0.48%<br>0.40%<br>0.74%<br>1.76%<br><b>2021</b><br>Percent<br>6.1%<br>3.7%<br>5.0%                                                                                                                                                                                                                                                                                                                                                                                            | 321<br>193                                                                                                                                                                                                                                                                                                                                                                                                                                                      | 0.<br>0.<br>2.<br>Pe                                                                                                                                                                                                                                                                                                                                                                                                                                                                                                                                                                                                                                                                                                                                                                                                                                                                                                                                                                                                                                                                                                                                                                                                                                                                                                                                                                                                                                                                                                                                                                                                                                                                                                                                                                                                                                                                                                                                                                                                                                                                                                                                                                                                                                                                                                                                                |
|        | -0.51%<br>-0.16%                                                                                                           | 364<br>223<br>299<br>699                                                                                                                                                                                                 | 0.40%<br>0.74%<br>1.76%<br><b>2021</b><br>Percent<br>6.1%<br>3.7%<br>5.0%                                                                                                                                                                                                                                                                                                                                                                                                     | 321<br>193                                                                                                                                                                                                                                                                                                                                                                                                                                                      | 0.<br>0.<br>2.<br>Pe                                                                                                                                                                                                                                                                                                                                                                                                                                                                                                                                                                                                                                                                                                                                                                                                                                                                                                                                                                                                                                                                                                                                                                                                                                                                                                                                                                                                                                                                                                                                                                                                                                                                                                                                                                                                                                                                                                                                                                                                                                                                                                                                                                                                                                                                                                                                                |
|        | -0.16%                                                                                                                     | 364<br>223<br>299<br>699                                                                                                                                                                                                 | 1.76%<br><b>2021</b><br>Percent<br>6.1%<br>3.7%<br>5.0%                                                                                                                                                                                                                                                                                                                                                                                                                       | 321<br>193                                                                                                                                                                                                                                                                                                                                                                                                                                                      | 0.<br>2.<br>2<br>Pe                                                                                                                                                                                                                                                                                                                                                                                                                                                                                                                                                                                                                                                                                                                                                                                                                                                                                                                                                                                                                                                                                                                                                                                                                                                                                                                                                                                                                                                                                                                                                                                                                                                                                                                                                                                                                                                                                                                                                                                                                                                                                                                                                                                                                                                                                                                                                 |
|        |                                                                                                                            | 364<br>223<br>299<br>699                                                                                                                                                                                                 | 1.76%<br><b>2021</b><br>Percent<br>6.1%<br>3.7%<br>5.0%                                                                                                                                                                                                                                                                                                                                                                                                                       | 321<br>193                                                                                                                                                                                                                                                                                                                                                                                                                                                      | 2.<br><b>2</b><br>Pe                                                                                                                                                                                                                                                                                                                                                                                                                                                                                                                                                                                                                                                                                                                                                                                                                                                                                                                                                                                                                                                                                                                                                                                                                                                                                                                                                                                                                                                                                                                                                                                                                                                                                                                                                                                                                                                                                                                                                                                                                                                                                                                                                                                                                                                                                                                                                |
|        |                                                                                                                            | 364<br>223<br>299<br>699                                                                                                                                                                                                 | 2021 Percent 6.1% 3.7% 5.0%                                                                                                                                                                                                                                                                                                                                                                                                                                                   | 321<br>193                                                                                                                                                                                                                                                                                                                                                                                                                                                      | Pe<br>!                                                                                                                                                                                                                                                                                                                                                                                                                                                                                                                                                                                                                                                                                                                                                                                                                                                                                                                                                                                                                                                                                                                                                                                                                                                                                                                                                                                                                                                                                                                                                                                                                                                                                                                                                                                                                                                                                                                                                                                                                                                                                                                                                                                                                                                                                                                                                             |
|        |                                                                                                                            | 364<br>223<br>299<br>699                                                                                                                                                                                                 | Percent<br>6.1%<br>3.7%<br>5.0%                                                                                                                                                                                                                                                                                                                                                                                                                                               | 321<br>193                                                                                                                                                                                                                                                                                                                                                                                                                                                      | Per                                                                                                                                                                                                                                                                                                                                                                                                                                                                                                                                                                                                                                                                                                                                                                                                                                                                                                                                                                                                                                                                                                                                                                                                                                                                                                                                                                                                                                                                                                                                                                                                                                                                                                                                                                                                                                                                                                                                                                                                                                                                                                                                                                                                                                                                                                                                                                 |
|        |                                                                                                                            | 364<br>223<br>299<br>699                                                                                                                                                                                                 | 6.1%<br>3.7%<br>5.0%                                                                                                                                                                                                                                                                                                                                                                                                                                                          | 321<br>193                                                                                                                                                                                                                                                                                                                                                                                                                                                      | 3                                                                                                                                                                                                                                                                                                                                                                                                                                                                                                                                                                                                                                                                                                                                                                                                                                                                                                                                                                                                                                                                                                                                                                                                                                                                                                                                                                                                                                                                                                                                                                                                                                                                                                                                                                                                                                                                                                                                                                                                                                                                                                                                                                                                                                                                                                                                                                   |
|        |                                                                                                                            | 223<br>299<br>699                                                                                                                                                                                                        | 3.7%<br>5.0%                                                                                                                                                                                                                                                                                                                                                                                                                                                                  | 193                                                                                                                                                                                                                                                                                                                                                                                                                                                             | 3                                                                                                                                                                                                                                                                                                                                                                                                                                                                                                                                                                                                                                                                                                                                                                                                                                                                                                                                                                                                                                                                                                                                                                                                                                                                                                                                                                                                                                                                                                                                                                                                                                                                                                                                                                                                                                                                                                                                                                                                                                                                                                                                                                                                                                                                                                                                                                   |
|        |                                                                                                                            | 299<br>699                                                                                                                                                                                                               | 5.0%                                                                                                                                                                                                                                                                                                                                                                                                                                                                          |                                                                                                                                                                                                                                                                                                                                                                                                                                                                 |                                                                                                                                                                                                                                                                                                                                                                                                                                                                                                                                                                                                                                                                                                                                                                                                                                                                                                                                                                                                                                                                                                                                                                                                                                                                                                                                                                                                                                                                                                                                                                                                                                                                                                                                                                                                                                                                                                                                                                                                                                                                                                                                                                                                                                                                                                                                                                     |
|        |                                                                                                                            | 699                                                                                                                                                                                                                      |                                                                                                                                                                                                                                                                                                                                                                                                                                                                               | 207                                                                                                                                                                                                                                                                                                                                                                                                                                                             | 4                                                                                                                                                                                                                                                                                                                                                                                                                                                                                                                                                                                                                                                                                                                                                                                                                                                                                                                                                                                                                                                                                                                                                                                                                                                                                                                                                                                                                                                                                                                                                                                                                                                                                                                                                                                                                                                                                                                                                                                                                                                                                                                                                                                                                                                                                                                                                                   |
|        |                                                                                                                            |                                                                                                                                                                                                                          |                                                                                                                                                                                                                                                                                                                                                                                                                                                                               | 620                                                                                                                                                                                                                                                                                                                                                                                                                                                             | 10                                                                                                                                                                                                                                                                                                                                                                                                                                                                                                                                                                                                                                                                                                                                                                                                                                                                                                                                                                                                                                                                                                                                                                                                                                                                                                                                                                                                                                                                                                                                                                                                                                                                                                                                                                                                                                                                                                                                                                                                                                                                                                                                                                                                                                                                                                                                                                  |
|        |                                                                                                                            | 1,085                                                                                                                                                                                                                    | 18.0%                                                                                                                                                                                                                                                                                                                                                                                                                                                                         | 1,032                                                                                                                                                                                                                                                                                                                                                                                                                                                           | 17                                                                                                                                                                                                                                                                                                                                                                                                                                                                                                                                                                                                                                                                                                                                                                                                                                                                                                                                                                                                                                                                                                                                                                                                                                                                                                                                                                                                                                                                                                                                                                                                                                                                                                                                                                                                                                                                                                                                                                                                                                                                                                                                                                                                                                                                                                                                                                  |
|        |                                                                                                                            | 1,014                                                                                                                                                                                                                    | 16.9%                                                                                                                                                                                                                                                                                                                                                                                                                                                                         | 993                                                                                                                                                                                                                                                                                                                                                                                                                                                             | 16                                                                                                                                                                                                                                                                                                                                                                                                                                                                                                                                                                                                                                                                                                                                                                                                                                                                                                                                                                                                                                                                                                                                                                                                                                                                                                                                                                                                                                                                                                                                                                                                                                                                                                                                                                                                                                                                                                                                                                                                                                                                                                                                                                                                                                                                                                                                                                  |
|        |                                                                                                                            | 1,402                                                                                                                                                                                                                    | 23.3%                                                                                                                                                                                                                                                                                                                                                                                                                                                                         | 1,426                                                                                                                                                                                                                                                                                                                                                                                                                                                           | 24                                                                                                                                                                                                                                                                                                                                                                                                                                                                                                                                                                                                                                                                                                                                                                                                                                                                                                                                                                                                                                                                                                                                                                                                                                                                                                                                                                                                                                                                                                                                                                                                                                                                                                                                                                                                                                                                                                                                                                                                                                                                                                                                                                                                                                                                                                                                                                  |
|        |                                                                                                                            |                                                                                                                                                                                                                          |                                                                                                                                                                                                                                                                                                                                                                                                                                                                               |                                                                                                                                                                                                                                                                                                                                                                                                                                                                 | 1:                                                                                                                                                                                                                                                                                                                                                                                                                                                                                                                                                                                                                                                                                                                                                                                                                                                                                                                                                                                                                                                                                                                                                                                                                                                                                                                                                                                                                                                                                                                                                                                                                                                                                                                                                                                                                                                                                                                                                                                                                                                                                                                                                                                                                                                                                                                                                                  |
|        |                                                                                                                            |                                                                                                                                                                                                                          |                                                                                                                                                                                                                                                                                                                                                                                                                                                                               |                                                                                                                                                                                                                                                                                                                                                                                                                                                                 | 1.                                                                                                                                                                                                                                                                                                                                                                                                                                                                                                                                                                                                                                                                                                                                                                                                                                                                                                                                                                                                                                                                                                                                                                                                                                                                                                                                                                                                                                                                                                                                                                                                                                                                                                                                                                                                                                                                                                                                                                                                                                                                                                                                                                                                                                                                                                                                                                  |
|        |                                                                                                                            | 307                                                                                                                                                                                                                      | 5.1%                                                                                                                                                                                                                                                                                                                                                                                                                                                                          | 344                                                                                                                                                                                                                                                                                                                                                                                                                                                             |                                                                                                                                                                                                                                                                                                                                                                                                                                                                                                                                                                                                                                                                                                                                                                                                                                                                                                                                                                                                                                                                                                                                                                                                                                                                                                                                                                                                                                                                                                                                                                                                                                                                                                                                                                                                                                                                                                                                                                                                                                                                                                                                                                                                                                                                                                                                                                     |
|        |                                                                                                                            | \$81,620                                                                                                                                                                                                                 |                                                                                                                                                                                                                                                                                                                                                                                                                                                                               | \$85,879                                                                                                                                                                                                                                                                                                                                                                                                                                                        |                                                                                                                                                                                                                                                                                                                                                                                                                                                                                                                                                                                                                                                                                                                                                                                                                                                                                                                                                                                                                                                                                                                                                                                                                                                                                                                                                                                                                                                                                                                                                                                                                                                                                                                                                                                                                                                                                                                                                                                                                                                                                                                                                                                                                                                                                                                                                                     |
|        |                                                                                                                            | \$94,560                                                                                                                                                                                                                 |                                                                                                                                                                                                                                                                                                                                                                                                                                                                               | \$103,146                                                                                                                                                                                                                                                                                                                                                                                                                                                       |                                                                                                                                                                                                                                                                                                                                                                                                                                                                                                                                                                                                                                                                                                                                                                                                                                                                                                                                                                                                                                                                                                                                                                                                                                                                                                                                                                                                                                                                                                                                                                                                                                                                                                                                                                                                                                                                                                                                                                                                                                                                                                                                                                                                                                                                                                                                                                     |
|        |                                                                                                                            | \$42,302                                                                                                                                                                                                                 |                                                                                                                                                                                                                                                                                                                                                                                                                                                                               | \$46,016                                                                                                                                                                                                                                                                                                                                                                                                                                                        |                                                                                                                                                                                                                                                                                                                                                                                                                                                                                                                                                                                                                                                                                                                                                                                                                                                                                                                                                                                                                                                                                                                                                                                                                                                                                                                                                                                                                                                                                                                                                                                                                                                                                                                                                                                                                                                                                                                                                                                                                                                                                                                                                                                                                                                                                                                                                                     |
|        | ısus 2010                                                                                                                  |                                                                                                                                                                                                                          |                                                                                                                                                                                                                                                                                                                                                                                                                                                                               |                                                                                                                                                                                                                                                                                                                                                                                                                                                                 | 2                                                                                                                                                                                                                                                                                                                                                                                                                                                                                                                                                                                                                                                                                                                                                                                                                                                                                                                                                                                                                                                                                                                                                                                                                                                                                                                                                                                                                                                                                                                                                                                                                                                                                                                                                                                                                                                                                                                                                                                                                                                                                                                                                                                                                                                                                                                                                                   |
| Number | Percent                                                                                                                    | Number                                                                                                                                                                                                                   | Percent                                                                                                                                                                                                                                                                                                                                                                                                                                                                       | Number                                                                                                                                                                                                                                                                                                                                                                                                                                                          | Pe                                                                                                                                                                                                                                                                                                                                                                                                                                                                                                                                                                                                                                                                                                                                                                                                                                                                                                                                                                                                                                                                                                                                                                                                                                                                                                                                                                                                                                                                                                                                                                                                                                                                                                                                                                                                                                                                                                                                                                                                                                                                                                                                                                                                                                                                                                                                                                  |
| 755    | 5.4%                                                                                                                       | 631                                                                                                                                                                                                                      | 4.7%                                                                                                                                                                                                                                                                                                                                                                                                                                                                          | 626                                                                                                                                                                                                                                                                                                                                                                                                                                                             | 4                                                                                                                                                                                                                                                                                                                                                                                                                                                                                                                                                                                                                                                                                                                                                                                                                                                                                                                                                                                                                                                                                                                                                                                                                                                                                                                                                                                                                                                                                                                                                                                                                                                                                                                                                                                                                                                                                                                                                                                                                                                                                                                                                                                                                                                                                                                                                                   |
|        |                                                                                                                            | 642                                                                                                                                                                                                                      |                                                                                                                                                                                                                                                                                                                                                                                                                                                                               | 591                                                                                                                                                                                                                                                                                                                                                                                                                                                             | •                                                                                                                                                                                                                                                                                                                                                                                                                                                                                                                                                                                                                                                                                                                                                                                                                                                                                                                                                                                                                                                                                                                                                                                                                                                                                                                                                                                                                                                                                                                                                                                                                                                                                                                                                                                                                                                                                                                                                                                                                                                                                                                                                                                                                                                                                                                                                                   |
| 755    | 5.4%                                                                                                                       | 660                                                                                                                                                                                                                      | 4.9%                                                                                                                                                                                                                                                                                                                                                                                                                                                                          | 597                                                                                                                                                                                                                                                                                                                                                                                                                                                             | 4                                                                                                                                                                                                                                                                                                                                                                                                                                                                                                                                                                                                                                                                                                                                                                                                                                                                                                                                                                                                                                                                                                                                                                                                                                                                                                                                                                                                                                                                                                                                                                                                                                                                                                                                                                                                                                                                                                                                                                                                                                                                                                                                                                                                                                                                                                                                                                   |
| 885    | 6.4%                                                                                                                       | 634                                                                                                                                                                                                                      | 4.8%                                                                                                                                                                                                                                                                                                                                                                                                                                                                          | 561                                                                                                                                                                                                                                                                                                                                                                                                                                                             |                                                                                                                                                                                                                                                                                                                                                                                                                                                                                                                                                                                                                                                                                                                                                                                                                                                                                                                                                                                                                                                                                                                                                                                                                                                                                                                                                                                                                                                                                                                                                                                                                                                                                                                                                                                                                                                                                                                                                                                                                                                                                                                                                                                                                                                                                                                                                                     |
| 889    | 6.4%                                                                                                                       | 791                                                                                                                                                                                                                      | 5.9%                                                                                                                                                                                                                                                                                                                                                                                                                                                                          | 676                                                                                                                                                                                                                                                                                                                                                                                                                                                             | !                                                                                                                                                                                                                                                                                                                                                                                                                                                                                                                                                                                                                                                                                                                                                                                                                                                                                                                                                                                                                                                                                                                                                                                                                                                                                                                                                                                                                                                                                                                                                                                                                                                                                                                                                                                                                                                                                                                                                                                                                                                                                                                                                                                                                                                                                                                                                                   |
| 2,300  | 16.6%                                                                                                                      | 2,152                                                                                                                                                                                                                    | 16.1%                                                                                                                                                                                                                                                                                                                                                                                                                                                                         | 2,341                                                                                                                                                                                                                                                                                                                                                                                                                                                           | 17                                                                                                                                                                                                                                                                                                                                                                                                                                                                                                                                                                                                                                                                                                                                                                                                                                                                                                                                                                                                                                                                                                                                                                                                                                                                                                                                                                                                                                                                                                                                                                                                                                                                                                                                                                                                                                                                                                                                                                                                                                                                                                                                                                                                                                                                                                                                                                  |
| 2,031  | 14.6%                                                                                                                      | 1,970                                                                                                                                                                                                                    | 14.8%                                                                                                                                                                                                                                                                                                                                                                                                                                                                         | 1,937                                                                                                                                                                                                                                                                                                                                                                                                                                                           | 14                                                                                                                                                                                                                                                                                                                                                                                                                                                                                                                                                                                                                                                                                                                                                                                                                                                                                                                                                                                                                                                                                                                                                                                                                                                                                                                                                                                                                                                                                                                                                                                                                                                                                                                                                                                                                                                                                                                                                                                                                                                                                                                                                                                                                                                                                                                                                                  |
| 2,295  | 16.5%                                                                                                                      | 1,739                                                                                                                                                                                                                    | 13.0%                                                                                                                                                                                                                                                                                                                                                                                                                                                                         | 1,642                                                                                                                                                                                                                                                                                                                                                                                                                                                           | 12                                                                                                                                                                                                                                                                                                                                                                                                                                                                                                                                                                                                                                                                                                                                                                                                                                                                                                                                                                                                                                                                                                                                                                                                                                                                                                                                                                                                                                                                                                                                                                                                                                                                                                                                                                                                                                                                                                                                                                                                                                                                                                                                                                                                                                                                                                                                                                  |
| 1,926  | 13.9%                                                                                                                      | 1,963                                                                                                                                                                                                                    | 14.7%                                                                                                                                                                                                                                                                                                                                                                                                                                                                         | 1,682                                                                                                                                                                                                                                                                                                                                                                                                                                                           | 1                                                                                                                                                                                                                                                                                                                                                                                                                                                                                                                                                                                                                                                                                                                                                                                                                                                                                                                                                                                                                                                                                                                                                                                                                                                                                                                                                                                                                                                                                                                                                                                                                                                                                                                                                                                                                                                                                                                                                                                                                                                                                                                                                                                                                                                                                                                                                                   |
| 799    | 5.8%                                                                                                                       | 1,411                                                                                                                                                                                                                    | 10.6%                                                                                                                                                                                                                                                                                                                                                                                                                                                                         | 1,496                                                                                                                                                                                                                                                                                                                                                                                                                                                           | 1                                                                                                                                                                                                                                                                                                                                                                                                                                                                                                                                                                                                                                                                                                                                                                                                                                                                                                                                                                                                                                                                                                                                                                                                                                                                                                                                                                                                                                                                                                                                                                                                                                                                                                                                                                                                                                                                                                                                                                                                                                                                                                                                                                                                                                                                                                                                                                   |
| 432    | 3.1%                                                                                                                       | 550                                                                                                                                                                                                                      | 4.1%                                                                                                                                                                                                                                                                                                                                                                                                                                                                          | 747                                                                                                                                                                                                                                                                                                                                                                                                                                                             |                                                                                                                                                                                                                                                                                                                                                                                                                                                                                                                                                                                                                                                                                                                                                                                                                                                                                                                                                                                                                                                                                                                                                                                                                                                                                                                                                                                                                                                                                                                                                                                                                                                                                                                                                                                                                                                                                                                                                                                                                                                                                                                                                                                                                                                                                                                                                                     |
| 152    | 1.1%                                                                                                                       | 199                                                                                                                                                                                                                      | 1.5%                                                                                                                                                                                                                                                                                                                                                                                                                                                                          | 205                                                                                                                                                                                                                                                                                                                                                                                                                                                             |                                                                                                                                                                                                                                                                                                                                                                                                                                                                                                                                                                                                                                                                                                                                                                                                                                                                                                                                                                                                                                                                                                                                                                                                                                                                                                                                                                                                                                                                                                                                                                                                                                                                                                                                                                                                                                                                                                                                                                                                                                                                                                                                                                                                                                                                                                                                                                     |
|        |                                                                                                                            |                                                                                                                                                                                                                          | 2021                                                                                                                                                                                                                                                                                                                                                                                                                                                                          |                                                                                                                                                                                                                                                                                                                                                                                                                                                                 | 2                                                                                                                                                                                                                                                                                                                                                                                                                                                                                                                                                                                                                                                                                                                                                                                                                                                                                                                                                                                                                                                                                                                                                                                                                                                                                                                                                                                                                                                                                                                                                                                                                                                                                                                                                                                                                                                                                                                                                                                                                                                                                                                                                                                                                                                                                                                                                                   |
| Number | Percent                                                                                                                    | Number                                                                                                                                                                                                                   | Percent                                                                                                                                                                                                                                                                                                                                                                                                                                                                       | Number                                                                                                                                                                                                                                                                                                                                                                                                                                                          | Pe                                                                                                                                                                                                                                                                                                                                                                                                                                                                                                                                                                                                                                                                                                                                                                                                                                                                                                                                                                                                                                                                                                                                                                                                                                                                                                                                                                                                                                                                                                                                                                                                                                                                                                                                                                                                                                                                                                                                                                                                                                                                                                                                                                                                                                                                                                                                                                  |
| 4,438  |                                                                                                                            |                                                                                                                                                                                                                          |                                                                                                                                                                                                                                                                                                                                                                                                                                                                               |                                                                                                                                                                                                                                                                                                                                                                                                                                                                 | 20                                                                                                                                                                                                                                                                                                                                                                                                                                                                                                                                                                                                                                                                                                                                                                                                                                                                                                                                                                                                                                                                                                                                                                                                                                                                                                                                                                                                                                                                                                                                                                                                                                                                                                                                                                                                                                                                                                                                                                                                                                                                                                                                                                                                                                                                                                                                                                  |
|        |                                                                                                                            |                                                                                                                                                                                                                          | 49.8%                                                                                                                                                                                                                                                                                                                                                                                                                                                                         |                                                                                                                                                                                                                                                                                                                                                                                                                                                                 | 49                                                                                                                                                                                                                                                                                                                                                                                                                                                                                                                                                                                                                                                                                                                                                                                                                                                                                                                                                                                                                                                                                                                                                                                                                                                                                                                                                                                                                                                                                                                                                                                                                                                                                                                                                                                                                                                                                                                                                                                                                                                                                                                                                                                                                                                                                                                                                                  |
|        |                                                                                                                            |                                                                                                                                                                                                                          |                                                                                                                                                                                                                                                                                                                                                                                                                                                                               |                                                                                                                                                                                                                                                                                                                                                                                                                                                                 | (                                                                                                                                                                                                                                                                                                                                                                                                                                                                                                                                                                                                                                                                                                                                                                                                                                                                                                                                                                                                                                                                                                                                                                                                                                                                                                                                                                                                                                                                                                                                                                                                                                                                                                                                                                                                                                                                                                                                                                                                                                                                                                                                                                                                                                                                                                                                                                   |
|        |                                                                                                                            |                                                                                                                                                                                                                          |                                                                                                                                                                                                                                                                                                                                                                                                                                                                               |                                                                                                                                                                                                                                                                                                                                                                                                                                                                 | 12                                                                                                                                                                                                                                                                                                                                                                                                                                                                                                                                                                                                                                                                                                                                                                                                                                                                                                                                                                                                                                                                                                                                                                                                                                                                                                                                                                                                                                                                                                                                                                                                                                                                                                                                                                                                                                                                                                                                                                                                                                                                                                                                                                                                                                                                                                                                                                  |
|        |                                                                                                                            |                                                                                                                                                                                                                          |                                                                                                                                                                                                                                                                                                                                                                                                                                                                               |                                                                                                                                                                                                                                                                                                                                                                                                                                                                 | -                                                                                                                                                                                                                                                                                                                                                                                                                                                                                                                                                                                                                                                                                                                                                                                                                                                                                                                                                                                                                                                                                                                                                                                                                                                                                                                                                                                                                                                                                                                                                                                                                                                                                                                                                                                                                                                                                                                                                                                                                                                                                                                                                                                                                                                                                                                                                                   |
|        |                                                                                                                            |                                                                                                                                                                                                                          |                                                                                                                                                                                                                                                                                                                                                                                                                                                                               |                                                                                                                                                                                                                                                                                                                                                                                                                                                                 |                                                                                                                                                                                                                                                                                                                                                                                                                                                                                                                                                                                                                                                                                                                                                                                                                                                                                                                                                                                                                                                                                                                                                                                                                                                                                                                                                                                                                                                                                                                                                                                                                                                                                                                                                                                                                                                                                                                                                                                                                                                                                                                                                                                                                                                                                                                                                                     |
|        |                                                                                                                            |                                                                                                                                                                                                                          |                                                                                                                                                                                                                                                                                                                                                                                                                                                                               |                                                                                                                                                                                                                                                                                                                                                                                                                                                                 |                                                                                                                                                                                                                                                                                                                                                                                                                                                                                                                                                                                                                                                                                                                                                                                                                                                                                                                                                                                                                                                                                                                                                                                                                                                                                                                                                                                                                                                                                                                                                                                                                                                                                                                                                                                                                                                                                                                                                                                                                                                                                                                                                                                                                                                                                                                                                                     |
| 1 10   | 3.2 /0                                                                                                                     | 313                                                                                                                                                                                                                      | 3.5 /0                                                                                                                                                                                                                                                                                                                                                                                                                                                                        | 547                                                                                                                                                                                                                                                                                                                                                                                                                                                             | -                                                                                                                                                                                                                                                                                                                                                                                                                                                                                                                                                                                                                                                                                                                                                                                                                                                                                                                                                                                                                                                                                                                                                                                                                                                                                                                                                                                                                                                                                                                                                                                                                                                                                                                                                                                                                                                                                                                                                                                                                                                                                                                                                                                                                                                                                                                                                                   |
| 983    | 7.1%                                                                                                                       | 1,587                                                                                                                                                                                                                    | 11.9%                                                                                                                                                                                                                                                                                                                                                                                                                                                                         | 1,943                                                                                                                                                                                                                                                                                                                                                                                                                                                           | 14                                                                                                                                                                                                                                                                                                                                                                                                                                                                                                                                                                                                                                                                                                                                                                                                                                                                                                                                                                                                                                                                                                                                                                                                                                                                                                                                                                                                                                                                                                                                                                                                                                                                                                                                                                                                                                                                                                                                                                                                                                                                                                                                                                                                                                                                                                                                                                  |
|        | Number 755 670 755 885 889 2,300 2,031 2,295 1,926 799 432 152 Cer Number 4,438 6,899 21 1,642 12 433 446                  | 755 5.4% 670 4.8% 755 5.4% 885 6.4% 889 6.4% 2,300 16.6% 2,031 14.6% 2,295 16.5% 1,926 13.9% 799 5.8% 432 3.1% 152 1.1% Census 2010 Number Percent 4,438 31.9% 6,899 49.7% 21 0.2% 1,642 11.8% 12 0.1% 433 3.1% 446 3.2% | \$81,620<br>\$94,560<br>\$94,560<br>\$42,302<br>Census 2010<br>Number Percent Number<br>755 5.4% 631<br>670 4.8% 642<br>755 5.4% 660<br>885 6.4% 634<br>889 6.4% 791<br>2,300 16.6% 2,152<br>2,031 14.6% 1,970<br>2,295 16.5% 1,739<br>1,926 13.9% 1,963<br>799 5.8% 1,411<br>432 3.1% 550<br>152 1.1% 199<br>Census 2010<br>Number Percent Number<br>4,438 31.9% 3,776<br>6,899 49.7% 6,642<br>21 0.2% 24<br>1,642 11.8% 1,675<br>12 0.1% 12<br>433 3.1% 698<br>446 3.2% 515 | \$81,620 \$94,560 \$42,302  Census 2010 Number Percent  755 5.4% 631 4.7% 660 4.9% 660 4.9% 885 6.4% 634 4.8% 889 6.4% 791 5.9% 2,300 16.6% 2,152 16.1% 2,031 14.6% 1,970 14.8% 2,295 16.5% 1,739 13.0% 1,926 13.9% 1,963 14.7% 799 5.8% 1,411 10.6% 432 3.1% 550 4.1% 152 1.1% 199 1.5% Census 2010  Number Percent Number Percent 4,438 31.9% 3,776 28.3% 6,899 49.7% 6,642 49.8% 21 0.2% 1,642 11.8% 1,675 12.6% 12 0.1% 433 3.1% 698 5.2% 446 3.2% 515 3.9% | \$81,620 \$85,879 \$94,560 \$103,146 \$42,302 \$46,016 \$103,146 \$42,302 \$46,016 \$103,146 \$42,302 \$46,016 \$103,146 \$103,146 \$103,146 \$103,146 \$103,146 \$103,146 \$103,146 \$103,146 \$103,146 \$103,146 \$103,146 \$103,146 \$103,146 \$103,146 \$103,146 \$103,146 \$103,146 \$103,146 \$103,146 \$103,146 \$103,146 \$103,146 \$103,146 \$103,146 \$103,146 \$103,146 \$103,146 \$103,146 \$103,146 \$103,146 \$103,146 \$103,146 \$103,146 \$103,146 \$103,146 \$103,146 \$103,146 \$103,146 \$103,146 \$103,146 \$103,146 \$103,146 \$103,146 \$103,146 \$103,146 \$103,146 \$103,146 \$103,146 \$103,146 \$103,146 \$103,146 \$103,146 \$103,146 \$103,146 \$103,146 \$103,146 \$103,146 \$103,146 \$103,146 \$103,146 \$103,146 \$103,146 \$103,146 \$103,146 \$103,146 \$103,146 \$103,146 \$103,146 \$103,146 \$103,146 \$103,146 \$103,146 \$103,146 \$103,146 \$103,146 \$103,146 \$103,146 \$103,146 \$103,146 \$103,146 \$103,146 \$103,146 \$103,146 \$103,146 \$103,146 \$103,146 \$103,146 \$103,146 \$103,146 \$103,146 \$103,146 \$103,146 \$103,146 \$103,146 \$103,146 \$103,146 \$103,146 \$103,146 \$103,146 \$103,146 \$103,146 \$103,146 \$103,146 \$103,146 \$103,146 \$103,146 \$103,146 \$103,146 \$103,146 \$103,146 \$103,146 \$103,146 \$103,146 \$103,146 \$103,146 \$103,146 \$103,146 \$103,146 \$103,146 \$103,146 \$103,146 \$103,146 \$103,146 \$103,146 \$103,146 \$103,146 \$103,146 \$103,146 \$103,146 \$103,146 \$103,146 \$103,146 \$103,146 \$103,146 \$103,146 \$103,146 \$103,146 \$103,146 \$103,146 \$103,146 \$103,146 \$103,146 \$103,146 \$103,146 \$103,146 \$103,146 \$103,146 \$103,146 \$103,146 \$103,146 \$103,146 \$103,146 \$103,146 \$103,146 \$103,146 \$103,146 \$103,146 \$103,146 \$103,146 \$103,146 \$103,146 \$103,146 \$103,146 \$103,146 \$103,146 \$103,146 \$103,146 \$103,146 \$103,146 \$103,146 \$103,146 \$103,146 \$103,146 \$103,146 \$103,146 \$103,146 \$103,146 \$103,146 \$103,146 \$103,146 \$103,146 \$103,146 \$103,146 \$103,146 \$103,146 \$103,146 \$103,146 \$103,146 \$103,146 \$103,146 \$103,146 \$103,146 \$103,146 \$103,146 \$103,146 \$103,146 \$103,146 \$103,146 \$103,146 \$103,146 \$103,146 \$103,146 \$103,146 \$103,146 \$103,146 \$103,146 \$103,146 \$103,146 \$103,146 \$103,146 \$103,146 \$103,146 \$103,146 \$103,146 \$103,146 \$103,146 \$10 |