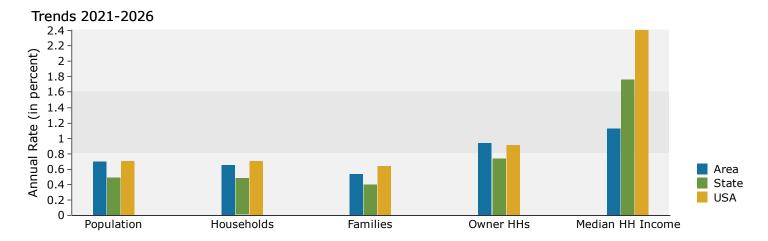

Greenway Center 7573 Greenbelt Rd, Greenbelt, Maryland, 20770 Ring: 1 mile radius Prepared by Esri Latitude: 38.99409 Longitude: -76.87830

|        | 13,890<br>6,290<br>3,314<br>2.21<br>3,860<br>2,430<br>38.4<br><b>Area</b><br>-0.36%<br>-0.42%<br>-0.51%<br>-0.16%<br>1.02% | Number<br>364<br>223<br>299<br>699                                                                                                                                                                                       | 13,341 6,014 3,088 2.22 3,874 2,139 40.6 State 0.49% 0.48% 0.40% 0.74% 1.76% 2021 Percent 6.1% 3.7% 5.0% 11.6%                                                                                                                                                                                                                                                                                                                                                                | Number<br>321<br>193<br>269                                                                                                                                                                                                                                                                                                                                                                                                                                     | 133 55 33 3 22 Nation 0.0 0.0 0.0 2.0 Per 5 3 3                                                                                                                                                                                                                                                                                                                                                                                                                                                                                                                                                                                                                                                                                                                                                                                                                                                                                                                                                                                                                                                                                                                                                                                                                                                                                                                                                                                                                                                                                                                                                                                                                                                                                                                                                                                                                                                                                                                                                                                                                                                                                                                                                                                                                                                                                                                     |
|--------|----------------------------------------------------------------------------------------------------------------------------|--------------------------------------------------------------------------------------------------------------------------------------------------------------------------------------------------------------------------|-------------------------------------------------------------------------------------------------------------------------------------------------------------------------------------------------------------------------------------------------------------------------------------------------------------------------------------------------------------------------------------------------------------------------------------------------------------------------------|-----------------------------------------------------------------------------------------------------------------------------------------------------------------------------------------------------------------------------------------------------------------------------------------------------------------------------------------------------------------------------------------------------------------------------------------------------------------|---------------------------------------------------------------------------------------------------------------------------------------------------------------------------------------------------------------------------------------------------------------------------------------------------------------------------------------------------------------------------------------------------------------------------------------------------------------------------------------------------------------------------------------------------------------------------------------------------------------------------------------------------------------------------------------------------------------------------------------------------------------------------------------------------------------------------------------------------------------------------------------------------------------------------------------------------------------------------------------------------------------------------------------------------------------------------------------------------------------------------------------------------------------------------------------------------------------------------------------------------------------------------------------------------------------------------------------------------------------------------------------------------------------------------------------------------------------------------------------------------------------------------------------------------------------------------------------------------------------------------------------------------------------------------------------------------------------------------------------------------------------------------------------------------------------------------------------------------------------------------------------------------------------------------------------------------------------------------------------------------------------------------------------------------------------------------------------------------------------------------------------------------------------------------------------------------------------------------------------------------------------------------------------------------------------------------------------------------------------------|
|        | 3,314<br>2.21<br>3,860<br>2,430<br>38.4<br><b>Area</b><br>-0.36%<br>-0.42%<br>-0.51%<br>-0.16%                             | 364<br>223<br>299<br>699                                                                                                                                                                                                 | 3,088 2.22 3,874 2,139 40.6 <b>State</b> 0.49% 0.48% 0.40% 0.74% 1.76% <b>2021</b> Percent 6.1% 3.7% 5.0%                                                                                                                                                                                                                                                                                                                                                                     | 321<br>193                                                                                                                                                                                                                                                                                                                                                                                                                                                      | 33<br>22<br>Nati<br>0.<br>0.<br>0.<br>0.<br>2.<br>2                                                                                                                                                                                                                                                                                                                                                                                                                                                                                                                                                                                                                                                                                                                                                                                                                                                                                                                                                                                                                                                                                                                                                                                                                                                                                                                                                                                                                                                                                                                                                                                                                                                                                                                                                                                                                                                                                                                                                                                                                                                                                                                                                                                                                                                                                                                 |
|        | 2.21<br>3,860<br>2,430<br>38.4<br><b>Area</b><br>-0.36%<br>-0.42%<br>-0.51%<br>-0.16%                                      | 364<br>223<br>299<br>699                                                                                                                                                                                                 | 2.22 3,874 2,139 40.6 State 0.49% 0.48% 0.40% 0.74% 1.76% 2021 Percent 6.1% 3.7% 5.0%                                                                                                                                                                                                                                                                                                                                                                                         | 321<br>193                                                                                                                                                                                                                                                                                                                                                                                                                                                      | Nati 0. 0. 0. 2. Per                                                                                                                                                                                                                                                                                                                                                                                                                                                                                                                                                                                                                                                                                                                                                                                                                                                                                                                                                                                                                                                                                                                                                                                                                                                                                                                                                                                                                                                                                                                                                                                                                                                                                                                                                                                                                                                                                                                                                                                                                                                                                                                                                                                                                                                                                                                                                |
|        | 2.21<br>3,860<br>2,430<br>38.4<br><b>Area</b><br>-0.36%<br>-0.42%<br>-0.51%<br>-0.16%                                      | 364<br>223<br>299<br>699                                                                                                                                                                                                 | 2.22 3,874 2,139 40.6 State 0.49% 0.48% 0.40% 0.74% 1.76% 2021 Percent 6.1% 3.7% 5.0%                                                                                                                                                                                                                                                                                                                                                                                         | 321<br>193                                                                                                                                                                                                                                                                                                                                                                                                                                                      | Nati 0. 0. 0. 2. Per                                                                                                                                                                                                                                                                                                                                                                                                                                                                                                                                                                                                                                                                                                                                                                                                                                                                                                                                                                                                                                                                                                                                                                                                                                                                                                                                                                                                                                                                                                                                                                                                                                                                                                                                                                                                                                                                                                                                                                                                                                                                                                                                                                                                                                                                                                                                                |
|        | 3,860<br>2,430<br>38.4<br><b>Area</b><br>-0.36%<br>-0.42%<br>-0.51%<br>-0.16%                                              | 364<br>223<br>299<br>699                                                                                                                                                                                                 | 3,874 2,139 40.6 <b>State</b> 0.49% 0.48% 0.40% 0.74% 1.76% <b>2021</b> Percent 6.1% 3.7% 5.0%                                                                                                                                                                                                                                                                                                                                                                                | 321<br>193                                                                                                                                                                                                                                                                                                                                                                                                                                                      | Nati 0. 0. 0. 2. Pee                                                                                                                                                                                                                                                                                                                                                                                                                                                                                                                                                                                                                                                                                                                                                                                                                                                                                                                                                                                                                                                                                                                                                                                                                                                                                                                                                                                                                                                                                                                                                                                                                                                                                                                                                                                                                                                                                                                                                                                                                                                                                                                                                                                                                                                                                                                                                |
|        | 2,430<br>38.4<br><b>Area</b><br>-0.36%<br>-0.42%<br>-0.51%<br>-0.16%                                                       | 364<br>223<br>299<br>699                                                                                                                                                                                                 | 2,139<br>40.6<br><b>State</b><br>0.49%<br>0.48%<br>0.74%<br>1.76%<br><b>2021</b><br>Percent<br>6.1%<br>3.7%<br>5.0%                                                                                                                                                                                                                                                                                                                                                           | 321<br>193                                                                                                                                                                                                                                                                                                                                                                                                                                                      | 2  Nati 0. 0. 0. 2. Per                                                                                                                                                                                                                                                                                                                                                                                                                                                                                                                                                                                                                                                                                                                                                                                                                                                                                                                                                                                                                                                                                                                                                                                                                                                                                                                                                                                                                                                                                                                                                                                                                                                                                                                                                                                                                                                                                                                                                                                                                                                                                                                                                                                                                                                                                                                                             |
|        | 38.4<br><b>Area</b> -0.36% -0.42% -0.51% -0.16%                                                                            | 364<br>223<br>299<br>699                                                                                                                                                                                                 | 40.6  State 0.49% 0.48% 0.40% 0.74% 1.76% 2021 Percent 6.1% 3.7% 5.0%                                                                                                                                                                                                                                                                                                                                                                                                         | 321<br>193                                                                                                                                                                                                                                                                                                                                                                                                                                                      | Nati 0. 0. 0. 2. Pe                                                                                                                                                                                                                                                                                                                                                                                                                                                                                                                                                                                                                                                                                                                                                                                                                                                                                                                                                                                                                                                                                                                                                                                                                                                                                                                                                                                                                                                                                                                                                                                                                                                                                                                                                                                                                                                                                                                                                                                                                                                                                                                                                                                                                                                                                                                                                 |
|        | Area -0.36% -0.42% -0.51% -0.16%                                                                                           | 364<br>223<br>299<br>699                                                                                                                                                                                                 | 0.49% 0.48% 0.40% 0.74% 1.76% 2021 Percent 6.1% 3.7% 5.0%                                                                                                                                                                                                                                                                                                                                                                                                                     | 321<br>193                                                                                                                                                                                                                                                                                                                                                                                                                                                      | Nati 0. 0. 0. 2. Per                                                                                                                                                                                                                                                                                                                                                                                                                                                                                                                                                                                                                                                                                                                                                                                                                                                                                                                                                                                                                                                                                                                                                                                                                                                                                                                                                                                                                                                                                                                                                                                                                                                                                                                                                                                                                                                                                                                                                                                                                                                                                                                                                                                                                                                                                                                                                |
|        | -0.36%<br>-0.42%<br>-0.51%<br>-0.16%                                                                                       | 364<br>223<br>299<br>699                                                                                                                                                                                                 | 0.49%<br>0.48%<br>0.40%<br>0.74%<br>1.76%<br><b>2021</b><br>Percent<br>6.1%<br>3.7%<br>5.0%                                                                                                                                                                                                                                                                                                                                                                                   | 321<br>193                                                                                                                                                                                                                                                                                                                                                                                                                                                      | 0.<br>0.<br>0.<br>2.<br>2<br>Per                                                                                                                                                                                                                                                                                                                                                                                                                                                                                                                                                                                                                                                                                                                                                                                                                                                                                                                                                                                                                                                                                                                                                                                                                                                                                                                                                                                                                                                                                                                                                                                                                                                                                                                                                                                                                                                                                                                                                                                                                                                                                                                                                                                                                                                                                                                                    |
|        | -0.42%<br>-0.51%<br>-0.16%                                                                                                 | 364<br>223<br>299<br>699                                                                                                                                                                                                 | 0.48%<br>0.40%<br>0.74%<br>1.76%<br><b>2021</b><br>Percent<br>6.1%<br>3.7%<br>5.0%                                                                                                                                                                                                                                                                                                                                                                                            | 321<br>193                                                                                                                                                                                                                                                                                                                                                                                                                                                      | 0.<br>0.<br>2.<br>Pe                                                                                                                                                                                                                                                                                                                                                                                                                                                                                                                                                                                                                                                                                                                                                                                                                                                                                                                                                                                                                                                                                                                                                                                                                                                                                                                                                                                                                                                                                                                                                                                                                                                                                                                                                                                                                                                                                                                                                                                                                                                                                                                                                                                                                                                                                                                                                |
|        | -0.51%<br>-0.16%                                                                                                           | 364<br>223<br>299<br>699                                                                                                                                                                                                 | 0.40%<br>0.74%<br>1.76%<br><b>2021</b><br>Percent<br>6.1%<br>3.7%<br>5.0%                                                                                                                                                                                                                                                                                                                                                                                                     | 321<br>193                                                                                                                                                                                                                                                                                                                                                                                                                                                      | 0.<br>0.<br>2.<br>Pe                                                                                                                                                                                                                                                                                                                                                                                                                                                                                                                                                                                                                                                                                                                                                                                                                                                                                                                                                                                                                                                                                                                                                                                                                                                                                                                                                                                                                                                                                                                                                                                                                                                                                                                                                                                                                                                                                                                                                                                                                                                                                                                                                                                                                                                                                                                                                |
|        | -0.16%                                                                                                                     | 364<br>223<br>299<br>699                                                                                                                                                                                                 | 1.76%<br><b>2021</b><br>Percent<br>6.1%<br>3.7%<br>5.0%                                                                                                                                                                                                                                                                                                                                                                                                                       | 321<br>193                                                                                                                                                                                                                                                                                                                                                                                                                                                      | 0.<br>2.<br>2<br>Pe                                                                                                                                                                                                                                                                                                                                                                                                                                                                                                                                                                                                                                                                                                                                                                                                                                                                                                                                                                                                                                                                                                                                                                                                                                                                                                                                                                                                                                                                                                                                                                                                                                                                                                                                                                                                                                                                                                                                                                                                                                                                                                                                                                                                                                                                                                                                                 |
|        |                                                                                                                            | 364<br>223<br>299<br>699                                                                                                                                                                                                 | 1.76%<br><b>2021</b><br>Percent<br>6.1%<br>3.7%<br>5.0%                                                                                                                                                                                                                                                                                                                                                                                                                       | 321<br>193                                                                                                                                                                                                                                                                                                                                                                                                                                                      | 2.<br><b>2</b><br>Pe                                                                                                                                                                                                                                                                                                                                                                                                                                                                                                                                                                                                                                                                                                                                                                                                                                                                                                                                                                                                                                                                                                                                                                                                                                                                                                                                                                                                                                                                                                                                                                                                                                                                                                                                                                                                                                                                                                                                                                                                                                                                                                                                                                                                                                                                                                                                                |
|        |                                                                                                                            | 364<br>223<br>299<br>699                                                                                                                                                                                                 | 2021 Percent 6.1% 3.7% 5.0%                                                                                                                                                                                                                                                                                                                                                                                                                                                   | 321<br>193                                                                                                                                                                                                                                                                                                                                                                                                                                                      | Pe<br>!                                                                                                                                                                                                                                                                                                                                                                                                                                                                                                                                                                                                                                                                                                                                                                                                                                                                                                                                                                                                                                                                                                                                                                                                                                                                                                                                                                                                                                                                                                                                                                                                                                                                                                                                                                                                                                                                                                                                                                                                                                                                                                                                                                                                                                                                                                                                                             |
|        |                                                                                                                            | 364<br>223<br>299<br>699                                                                                                                                                                                                 | Percent<br>6.1%<br>3.7%<br>5.0%                                                                                                                                                                                                                                                                                                                                                                                                                                               | 321<br>193                                                                                                                                                                                                                                                                                                                                                                                                                                                      | Per                                                                                                                                                                                                                                                                                                                                                                                                                                                                                                                                                                                                                                                                                                                                                                                                                                                                                                                                                                                                                                                                                                                                                                                                                                                                                                                                                                                                                                                                                                                                                                                                                                                                                                                                                                                                                                                                                                                                                                                                                                                                                                                                                                                                                                                                                                                                                                 |
|        |                                                                                                                            | 364<br>223<br>299<br>699                                                                                                                                                                                                 | 6.1%<br>3.7%<br>5.0%                                                                                                                                                                                                                                                                                                                                                                                                                                                          | 321<br>193                                                                                                                                                                                                                                                                                                                                                                                                                                                      | 3                                                                                                                                                                                                                                                                                                                                                                                                                                                                                                                                                                                                                                                                                                                                                                                                                                                                                                                                                                                                                                                                                                                                                                                                                                                                                                                                                                                                                                                                                                                                                                                                                                                                                                                                                                                                                                                                                                                                                                                                                                                                                                                                                                                                                                                                                                                                                                   |
|        |                                                                                                                            | 223<br>299<br>699                                                                                                                                                                                                        | 3.7%<br>5.0%                                                                                                                                                                                                                                                                                                                                                                                                                                                                  | 193                                                                                                                                                                                                                                                                                                                                                                                                                                                             | 3                                                                                                                                                                                                                                                                                                                                                                                                                                                                                                                                                                                                                                                                                                                                                                                                                                                                                                                                                                                                                                                                                                                                                                                                                                                                                                                                                                                                                                                                                                                                                                                                                                                                                                                                                                                                                                                                                                                                                                                                                                                                                                                                                                                                                                                                                                                                                                   |
|        |                                                                                                                            | 299<br>699                                                                                                                                                                                                               | 5.0%                                                                                                                                                                                                                                                                                                                                                                                                                                                                          |                                                                                                                                                                                                                                                                                                                                                                                                                                                                 |                                                                                                                                                                                                                                                                                                                                                                                                                                                                                                                                                                                                                                                                                                                                                                                                                                                                                                                                                                                                                                                                                                                                                                                                                                                                                                                                                                                                                                                                                                                                                                                                                                                                                                                                                                                                                                                                                                                                                                                                                                                                                                                                                                                                                                                                                                                                                                     |
|        |                                                                                                                            | 699                                                                                                                                                                                                                      |                                                                                                                                                                                                                                                                                                                                                                                                                                                                               | 207                                                                                                                                                                                                                                                                                                                                                                                                                                                             | 4                                                                                                                                                                                                                                                                                                                                                                                                                                                                                                                                                                                                                                                                                                                                                                                                                                                                                                                                                                                                                                                                                                                                                                                                                                                                                                                                                                                                                                                                                                                                                                                                                                                                                                                                                                                                                                                                                                                                                                                                                                                                                                                                                                                                                                                                                                                                                                   |
|        |                                                                                                                            |                                                                                                                                                                                                                          |                                                                                                                                                                                                                                                                                                                                                                                                                                                                               | 620                                                                                                                                                                                                                                                                                                                                                                                                                                                             | 10                                                                                                                                                                                                                                                                                                                                                                                                                                                                                                                                                                                                                                                                                                                                                                                                                                                                                                                                                                                                                                                                                                                                                                                                                                                                                                                                                                                                                                                                                                                                                                                                                                                                                                                                                                                                                                                                                                                                                                                                                                                                                                                                                                                                                                                                                                                                                                  |
|        |                                                                                                                            | 1,085                                                                                                                                                                                                                    | 18.0%                                                                                                                                                                                                                                                                                                                                                                                                                                                                         | 1,032                                                                                                                                                                                                                                                                                                                                                                                                                                                           | 17                                                                                                                                                                                                                                                                                                                                                                                                                                                                                                                                                                                                                                                                                                                                                                                                                                                                                                                                                                                                                                                                                                                                                                                                                                                                                                                                                                                                                                                                                                                                                                                                                                                                                                                                                                                                                                                                                                                                                                                                                                                                                                                                                                                                                                                                                                                                                                  |
|        |                                                                                                                            | 1,014                                                                                                                                                                                                                    | 16.9%                                                                                                                                                                                                                                                                                                                                                                                                                                                                         | 993                                                                                                                                                                                                                                                                                                                                                                                                                                                             | 16                                                                                                                                                                                                                                                                                                                                                                                                                                                                                                                                                                                                                                                                                                                                                                                                                                                                                                                                                                                                                                                                                                                                                                                                                                                                                                                                                                                                                                                                                                                                                                                                                                                                                                                                                                                                                                                                                                                                                                                                                                                                                                                                                                                                                                                                                                                                                                  |
|        |                                                                                                                            | 1,402                                                                                                                                                                                                                    | 23.3%                                                                                                                                                                                                                                                                                                                                                                                                                                                                         | 1,426                                                                                                                                                                                                                                                                                                                                                                                                                                                           | 24                                                                                                                                                                                                                                                                                                                                                                                                                                                                                                                                                                                                                                                                                                                                                                                                                                                                                                                                                                                                                                                                                                                                                                                                                                                                                                                                                                                                                                                                                                                                                                                                                                                                                                                                                                                                                                                                                                                                                                                                                                                                                                                                                                                                                                                                                                                                                                  |
|        |                                                                                                                            |                                                                                                                                                                                                                          |                                                                                                                                                                                                                                                                                                                                                                                                                                                                               |                                                                                                                                                                                                                                                                                                                                                                                                                                                                 | 1:                                                                                                                                                                                                                                                                                                                                                                                                                                                                                                                                                                                                                                                                                                                                                                                                                                                                                                                                                                                                                                                                                                                                                                                                                                                                                                                                                                                                                                                                                                                                                                                                                                                                                                                                                                                                                                                                                                                                                                                                                                                                                                                                                                                                                                                                                                                                                                  |
|        |                                                                                                                            |                                                                                                                                                                                                                          |                                                                                                                                                                                                                                                                                                                                                                                                                                                                               |                                                                                                                                                                                                                                                                                                                                                                                                                                                                 | 1.                                                                                                                                                                                                                                                                                                                                                                                                                                                                                                                                                                                                                                                                                                                                                                                                                                                                                                                                                                                                                                                                                                                                                                                                                                                                                                                                                                                                                                                                                                                                                                                                                                                                                                                                                                                                                                                                                                                                                                                                                                                                                                                                                                                                                                                                                                                                                                  |
|        |                                                                                                                            | 307                                                                                                                                                                                                                      | 5.1%                                                                                                                                                                                                                                                                                                                                                                                                                                                                          | 344                                                                                                                                                                                                                                                                                                                                                                                                                                                             |                                                                                                                                                                                                                                                                                                                                                                                                                                                                                                                                                                                                                                                                                                                                                                                                                                                                                                                                                                                                                                                                                                                                                                                                                                                                                                                                                                                                                                                                                                                                                                                                                                                                                                                                                                                                                                                                                                                                                                                                                                                                                                                                                                                                                                                                                                                                                                     |
|        |                                                                                                                            | \$81,620                                                                                                                                                                                                                 |                                                                                                                                                                                                                                                                                                                                                                                                                                                                               | \$85,879                                                                                                                                                                                                                                                                                                                                                                                                                                                        |                                                                                                                                                                                                                                                                                                                                                                                                                                                                                                                                                                                                                                                                                                                                                                                                                                                                                                                                                                                                                                                                                                                                                                                                                                                                                                                                                                                                                                                                                                                                                                                                                                                                                                                                                                                                                                                                                                                                                                                                                                                                                                                                                                                                                                                                                                                                                                     |
|        |                                                                                                                            | \$94,560                                                                                                                                                                                                                 |                                                                                                                                                                                                                                                                                                                                                                                                                                                                               | \$103,146                                                                                                                                                                                                                                                                                                                                                                                                                                                       |                                                                                                                                                                                                                                                                                                                                                                                                                                                                                                                                                                                                                                                                                                                                                                                                                                                                                                                                                                                                                                                                                                                                                                                                                                                                                                                                                                                                                                                                                                                                                                                                                                                                                                                                                                                                                                                                                                                                                                                                                                                                                                                                                                                                                                                                                                                                                                     |
|        |                                                                                                                            | \$42,302                                                                                                                                                                                                                 |                                                                                                                                                                                                                                                                                                                                                                                                                                                                               | \$46,016                                                                                                                                                                                                                                                                                                                                                                                                                                                        |                                                                                                                                                                                                                                                                                                                                                                                                                                                                                                                                                                                                                                                                                                                                                                                                                                                                                                                                                                                                                                                                                                                                                                                                                                                                                                                                                                                                                                                                                                                                                                                                                                                                                                                                                                                                                                                                                                                                                                                                                                                                                                                                                                                                                                                                                                                                                                     |
|        | ısus 2010                                                                                                                  |                                                                                                                                                                                                                          |                                                                                                                                                                                                                                                                                                                                                                                                                                                                               |                                                                                                                                                                                                                                                                                                                                                                                                                                                                 | 2                                                                                                                                                                                                                                                                                                                                                                                                                                                                                                                                                                                                                                                                                                                                                                                                                                                                                                                                                                                                                                                                                                                                                                                                                                                                                                                                                                                                                                                                                                                                                                                                                                                                                                                                                                                                                                                                                                                                                                                                                                                                                                                                                                                                                                                                                                                                                                   |
| Number | Percent                                                                                                                    | Number                                                                                                                                                                                                                   | Percent                                                                                                                                                                                                                                                                                                                                                                                                                                                                       | Number                                                                                                                                                                                                                                                                                                                                                                                                                                                          | Pe                                                                                                                                                                                                                                                                                                                                                                                                                                                                                                                                                                                                                                                                                                                                                                                                                                                                                                                                                                                                                                                                                                                                                                                                                                                                                                                                                                                                                                                                                                                                                                                                                                                                                                                                                                                                                                                                                                                                                                                                                                                                                                                                                                                                                                                                                                                                                                  |
| 755    | 5.4%                                                                                                                       | 631                                                                                                                                                                                                                      | 4.7%                                                                                                                                                                                                                                                                                                                                                                                                                                                                          | 626                                                                                                                                                                                                                                                                                                                                                                                                                                                             | 4                                                                                                                                                                                                                                                                                                                                                                                                                                                                                                                                                                                                                                                                                                                                                                                                                                                                                                                                                                                                                                                                                                                                                                                                                                                                                                                                                                                                                                                                                                                                                                                                                                                                                                                                                                                                                                                                                                                                                                                                                                                                                                                                                                                                                                                                                                                                                                   |
|        |                                                                                                                            | 642                                                                                                                                                                                                                      |                                                                                                                                                                                                                                                                                                                                                                                                                                                                               | 591                                                                                                                                                                                                                                                                                                                                                                                                                                                             | •                                                                                                                                                                                                                                                                                                                                                                                                                                                                                                                                                                                                                                                                                                                                                                                                                                                                                                                                                                                                                                                                                                                                                                                                                                                                                                                                                                                                                                                                                                                                                                                                                                                                                                                                                                                                                                                                                                                                                                                                                                                                                                                                                                                                                                                                                                                                                                   |
| 755    | 5.4%                                                                                                                       | 660                                                                                                                                                                                                                      | 4.9%                                                                                                                                                                                                                                                                                                                                                                                                                                                                          | 597                                                                                                                                                                                                                                                                                                                                                                                                                                                             | 4                                                                                                                                                                                                                                                                                                                                                                                                                                                                                                                                                                                                                                                                                                                                                                                                                                                                                                                                                                                                                                                                                                                                                                                                                                                                                                                                                                                                                                                                                                                                                                                                                                                                                                                                                                                                                                                                                                                                                                                                                                                                                                                                                                                                                                                                                                                                                                   |
| 885    | 6.4%                                                                                                                       | 634                                                                                                                                                                                                                      | 4.8%                                                                                                                                                                                                                                                                                                                                                                                                                                                                          | 561                                                                                                                                                                                                                                                                                                                                                                                                                                                             |                                                                                                                                                                                                                                                                                                                                                                                                                                                                                                                                                                                                                                                                                                                                                                                                                                                                                                                                                                                                                                                                                                                                                                                                                                                                                                                                                                                                                                                                                                                                                                                                                                                                                                                                                                                                                                                                                                                                                                                                                                                                                                                                                                                                                                                                                                                                                                     |
| 889    | 6.4%                                                                                                                       | 791                                                                                                                                                                                                                      | 5.9%                                                                                                                                                                                                                                                                                                                                                                                                                                                                          | 676                                                                                                                                                                                                                                                                                                                                                                                                                                                             | !                                                                                                                                                                                                                                                                                                                                                                                                                                                                                                                                                                                                                                                                                                                                                                                                                                                                                                                                                                                                                                                                                                                                                                                                                                                                                                                                                                                                                                                                                                                                                                                                                                                                                                                                                                                                                                                                                                                                                                                                                                                                                                                                                                                                                                                                                                                                                                   |
| 2,300  | 16.6%                                                                                                                      | 2,152                                                                                                                                                                                                                    | 16.1%                                                                                                                                                                                                                                                                                                                                                                                                                                                                         | 2,341                                                                                                                                                                                                                                                                                                                                                                                                                                                           | 17                                                                                                                                                                                                                                                                                                                                                                                                                                                                                                                                                                                                                                                                                                                                                                                                                                                                                                                                                                                                                                                                                                                                                                                                                                                                                                                                                                                                                                                                                                                                                                                                                                                                                                                                                                                                                                                                                                                                                                                                                                                                                                                                                                                                                                                                                                                                                                  |
| 2,031  | 14.6%                                                                                                                      | 1,970                                                                                                                                                                                                                    | 14.8%                                                                                                                                                                                                                                                                                                                                                                                                                                                                         | 1,937                                                                                                                                                                                                                                                                                                                                                                                                                                                           | 14                                                                                                                                                                                                                                                                                                                                                                                                                                                                                                                                                                                                                                                                                                                                                                                                                                                                                                                                                                                                                                                                                                                                                                                                                                                                                                                                                                                                                                                                                                                                                                                                                                                                                                                                                                                                                                                                                                                                                                                                                                                                                                                                                                                                                                                                                                                                                                  |
| 2,295  | 16.5%                                                                                                                      | 1,739                                                                                                                                                                                                                    | 13.0%                                                                                                                                                                                                                                                                                                                                                                                                                                                                         | 1,642                                                                                                                                                                                                                                                                                                                                                                                                                                                           | 12                                                                                                                                                                                                                                                                                                                                                                                                                                                                                                                                                                                                                                                                                                                                                                                                                                                                                                                                                                                                                                                                                                                                                                                                                                                                                                                                                                                                                                                                                                                                                                                                                                                                                                                                                                                                                                                                                                                                                                                                                                                                                                                                                                                                                                                                                                                                                                  |
| 1,926  | 13.9%                                                                                                                      | 1,963                                                                                                                                                                                                                    | 14.7%                                                                                                                                                                                                                                                                                                                                                                                                                                                                         | 1,682                                                                                                                                                                                                                                                                                                                                                                                                                                                           | 1                                                                                                                                                                                                                                                                                                                                                                                                                                                                                                                                                                                                                                                                                                                                                                                                                                                                                                                                                                                                                                                                                                                                                                                                                                                                                                                                                                                                                                                                                                                                                                                                                                                                                                                                                                                                                                                                                                                                                                                                                                                                                                                                                                                                                                                                                                                                                                   |
| 799    | 5.8%                                                                                                                       | 1,411                                                                                                                                                                                                                    | 10.6%                                                                                                                                                                                                                                                                                                                                                                                                                                                                         | 1,496                                                                                                                                                                                                                                                                                                                                                                                                                                                           | 1                                                                                                                                                                                                                                                                                                                                                                                                                                                                                                                                                                                                                                                                                                                                                                                                                                                                                                                                                                                                                                                                                                                                                                                                                                                                                                                                                                                                                                                                                                                                                                                                                                                                                                                                                                                                                                                                                                                                                                                                                                                                                                                                                                                                                                                                                                                                                                   |
| 432    | 3.1%                                                                                                                       | 550                                                                                                                                                                                                                      | 4.1%                                                                                                                                                                                                                                                                                                                                                                                                                                                                          | 747                                                                                                                                                                                                                                                                                                                                                                                                                                                             |                                                                                                                                                                                                                                                                                                                                                                                                                                                                                                                                                                                                                                                                                                                                                                                                                                                                                                                                                                                                                                                                                                                                                                                                                                                                                                                                                                                                                                                                                                                                                                                                                                                                                                                                                                                                                                                                                                                                                                                                                                                                                                                                                                                                                                                                                                                                                                     |
| 152    | 1.1%                                                                                                                       | 199                                                                                                                                                                                                                      | 1.5%                                                                                                                                                                                                                                                                                                                                                                                                                                                                          | 205                                                                                                                                                                                                                                                                                                                                                                                                                                                             |                                                                                                                                                                                                                                                                                                                                                                                                                                                                                                                                                                                                                                                                                                                                                                                                                                                                                                                                                                                                                                                                                                                                                                                                                                                                                                                                                                                                                                                                                                                                                                                                                                                                                                                                                                                                                                                                                                                                                                                                                                                                                                                                                                                                                                                                                                                                                                     |
|        |                                                                                                                            |                                                                                                                                                                                                                          | 2021                                                                                                                                                                                                                                                                                                                                                                                                                                                                          |                                                                                                                                                                                                                                                                                                                                                                                                                                                                 | 2                                                                                                                                                                                                                                                                                                                                                                                                                                                                                                                                                                                                                                                                                                                                                                                                                                                                                                                                                                                                                                                                                                                                                                                                                                                                                                                                                                                                                                                                                                                                                                                                                                                                                                                                                                                                                                                                                                                                                                                                                                                                                                                                                                                                                                                                                                                                                                   |
| Number | Percent                                                                                                                    | Number                                                                                                                                                                                                                   | Percent                                                                                                                                                                                                                                                                                                                                                                                                                                                                       | Number                                                                                                                                                                                                                                                                                                                                                                                                                                                          | Pe                                                                                                                                                                                                                                                                                                                                                                                                                                                                                                                                                                                                                                                                                                                                                                                                                                                                                                                                                                                                                                                                                                                                                                                                                                                                                                                                                                                                                                                                                                                                                                                                                                                                                                                                                                                                                                                                                                                                                                                                                                                                                                                                                                                                                                                                                                                                                                  |
| 4,438  |                                                                                                                            |                                                                                                                                                                                                                          |                                                                                                                                                                                                                                                                                                                                                                                                                                                                               |                                                                                                                                                                                                                                                                                                                                                                                                                                                                 | 20                                                                                                                                                                                                                                                                                                                                                                                                                                                                                                                                                                                                                                                                                                                                                                                                                                                                                                                                                                                                                                                                                                                                                                                                                                                                                                                                                                                                                                                                                                                                                                                                                                                                                                                                                                                                                                                                                                                                                                                                                                                                                                                                                                                                                                                                                                                                                                  |
|        |                                                                                                                            |                                                                                                                                                                                                                          | 49.8%                                                                                                                                                                                                                                                                                                                                                                                                                                                                         |                                                                                                                                                                                                                                                                                                                                                                                                                                                                 | 49                                                                                                                                                                                                                                                                                                                                                                                                                                                                                                                                                                                                                                                                                                                                                                                                                                                                                                                                                                                                                                                                                                                                                                                                                                                                                                                                                                                                                                                                                                                                                                                                                                                                                                                                                                                                                                                                                                                                                                                                                                                                                                                                                                                                                                                                                                                                                                  |
|        |                                                                                                                            |                                                                                                                                                                                                                          |                                                                                                                                                                                                                                                                                                                                                                                                                                                                               |                                                                                                                                                                                                                                                                                                                                                                                                                                                                 | (                                                                                                                                                                                                                                                                                                                                                                                                                                                                                                                                                                                                                                                                                                                                                                                                                                                                                                                                                                                                                                                                                                                                                                                                                                                                                                                                                                                                                                                                                                                                                                                                                                                                                                                                                                                                                                                                                                                                                                                                                                                                                                                                                                                                                                                                                                                                                                   |
|        |                                                                                                                            |                                                                                                                                                                                                                          |                                                                                                                                                                                                                                                                                                                                                                                                                                                                               |                                                                                                                                                                                                                                                                                                                                                                                                                                                                 | 12                                                                                                                                                                                                                                                                                                                                                                                                                                                                                                                                                                                                                                                                                                                                                                                                                                                                                                                                                                                                                                                                                                                                                                                                                                                                                                                                                                                                                                                                                                                                                                                                                                                                                                                                                                                                                                                                                                                                                                                                                                                                                                                                                                                                                                                                                                                                                                  |
|        |                                                                                                                            |                                                                                                                                                                                                                          |                                                                                                                                                                                                                                                                                                                                                                                                                                                                               |                                                                                                                                                                                                                                                                                                                                                                                                                                                                 | -                                                                                                                                                                                                                                                                                                                                                                                                                                                                                                                                                                                                                                                                                                                                                                                                                                                                                                                                                                                                                                                                                                                                                                                                                                                                                                                                                                                                                                                                                                                                                                                                                                                                                                                                                                                                                                                                                                                                                                                                                                                                                                                                                                                                                                                                                                                                                                   |
|        |                                                                                                                            |                                                                                                                                                                                                                          |                                                                                                                                                                                                                                                                                                                                                                                                                                                                               |                                                                                                                                                                                                                                                                                                                                                                                                                                                                 |                                                                                                                                                                                                                                                                                                                                                                                                                                                                                                                                                                                                                                                                                                                                                                                                                                                                                                                                                                                                                                                                                                                                                                                                                                                                                                                                                                                                                                                                                                                                                                                                                                                                                                                                                                                                                                                                                                                                                                                                                                                                                                                                                                                                                                                                                                                                                                     |
|        |                                                                                                                            |                                                                                                                                                                                                                          |                                                                                                                                                                                                                                                                                                                                                                                                                                                                               |                                                                                                                                                                                                                                                                                                                                                                                                                                                                 |                                                                                                                                                                                                                                                                                                                                                                                                                                                                                                                                                                                                                                                                                                                                                                                                                                                                                                                                                                                                                                                                                                                                                                                                                                                                                                                                                                                                                                                                                                                                                                                                                                                                                                                                                                                                                                                                                                                                                                                                                                                                                                                                                                                                                                                                                                                                                                     |
| 1 10   | 3.2 /0                                                                                                                     | 313                                                                                                                                                                                                                      | 3.5 /0                                                                                                                                                                                                                                                                                                                                                                                                                                                                        | 547                                                                                                                                                                                                                                                                                                                                                                                                                                                             | -                                                                                                                                                                                                                                                                                                                                                                                                                                                                                                                                                                                                                                                                                                                                                                                                                                                                                                                                                                                                                                                                                                                                                                                                                                                                                                                                                                                                                                                                                                                                                                                                                                                                                                                                                                                                                                                                                                                                                                                                                                                                                                                                                                                                                                                                                                                                                                   |
| 983    | 7.1%                                                                                                                       | 1,587                                                                                                                                                                                                                    | 11.9%                                                                                                                                                                                                                                                                                                                                                                                                                                                                         | 1,943                                                                                                                                                                                                                                                                                                                                                                                                                                                           | 14                                                                                                                                                                                                                                                                                                                                                                                                                                                                                                                                                                                                                                                                                                                                                                                                                                                                                                                                                                                                                                                                                                                                                                                                                                                                                                                                                                                                                                                                                                                                                                                                                                                                                                                                                                                                                                                                                                                                                                                                                                                                                                                                                                                                                                                                                                                                                                  |
|        | Number 755 670 755 885 889 2,300 2,031 2,295 1,926 799 432 152 Cer Number 4,438 6,899 21 1,642 12 433 446                  | 755 5.4% 670 4.8% 755 5.4% 885 6.4% 889 6.4% 2,300 16.6% 2,031 14.6% 2,295 16.5% 1,926 13.9% 799 5.8% 432 3.1% 152 1.1% Census 2010 Number Percent 4,438 31.9% 6,899 49.7% 21 0.2% 1,642 11.8% 12 0.1% 433 3.1% 446 3.2% | \$81,620<br>\$94,560<br>\$94,560<br>\$42,302<br>Census 2010<br>Number Percent Number<br>755 5.4% 631<br>670 4.8% 642<br>755 5.4% 660<br>885 6.4% 634<br>889 6.4% 791<br>2,300 16.6% 2,152<br>2,031 14.6% 1,970<br>2,295 16.5% 1,739<br>1,926 13.9% 1,963<br>799 5.8% 1,411<br>432 3.1% 550<br>152 1.1% 199<br>Census 2010<br>Number Percent Number<br>4,438 31.9% 3,776<br>6,899 49.7% 6,642<br>21 0.2% 24<br>1,642 11.8% 1,675<br>12 0.1% 12<br>433 3.1% 698<br>446 3.2% 515 | \$81,620 \$94,560 \$42,302  Census 2010 Number Percent  755 5.4% 631 4.7% 660 4.9% 660 4.9% 885 6.4% 634 4.8% 889 6.4% 791 5.9% 2,300 16.6% 2,152 16.1% 2,031 14.6% 1,970 14.8% 2,295 16.5% 1,739 13.0% 1,926 13.9% 1,963 14.7% 799 5.8% 1,411 10.6% 432 3.1% 550 4.1% 152 1.1% 199 1.5% Census 2010  Number Percent Number Percent 4,438 31.9% 3,776 28.3% 6,899 49.7% 6,642 49.8% 21 0.2% 1,642 11.8% 1,675 12.6% 12 0.1% 433 3.1% 698 5.2% 446 3.2% 515 3.9% | \$81,620 \$85,879 \$94,560 \$103,146 \$42,302 \$46,016 \$103,146 \$42,302 \$46,016 \$103,146 \$42,302 \$46,016 \$103,146 \$103,146 \$103,146 \$103,146 \$103,146 \$103,146 \$103,146 \$103,146 \$103,146 \$103,146 \$103,146 \$103,146 \$103,146 \$103,146 \$103,146 \$103,146 \$103,146 \$103,146 \$103,146 \$103,146 \$103,146 \$103,146 \$103,146 \$103,146 \$103,146 \$103,146 \$103,146 \$103,146 \$103,146 \$103,146 \$103,146 \$103,146 \$103,146 \$103,146 \$103,146 \$103,146 \$103,146 \$103,146 \$103,146 \$103,146 \$103,146 \$103,146 \$103,146 \$103,146 \$103,146 \$103,146 \$103,146 \$103,146 \$103,146 \$103,146 \$103,146 \$103,146 \$103,146 \$103,146 \$103,146 \$103,146 \$103,146 \$103,146 \$103,146 \$103,146 \$103,146 \$103,146 \$103,146 \$103,146 \$103,146 \$103,146 \$103,146 \$103,146 \$103,146 \$103,146 \$103,146 \$103,146 \$103,146 \$103,146 \$103,146 \$103,146 \$103,146 \$103,146 \$103,146 \$103,146 \$103,146 \$103,146 \$103,146 \$103,146 \$103,146 \$103,146 \$103,146 \$103,146 \$103,146 \$103,146 \$103,146 \$103,146 \$103,146 \$103,146 \$103,146 \$103,146 \$103,146 \$103,146 \$103,146 \$103,146 \$103,146 \$103,146 \$103,146 \$103,146 \$103,146 \$103,146 \$103,146 \$103,146 \$103,146 \$103,146 \$103,146 \$103,146 \$103,146 \$103,146 \$103,146 \$103,146 \$103,146 \$103,146 \$103,146 \$103,146 \$103,146 \$103,146 \$103,146 \$103,146 \$103,146 \$103,146 \$103,146 \$103,146 \$103,146 \$103,146 \$103,146 \$103,146 \$103,146 \$103,146 \$103,146 \$103,146 \$103,146 \$103,146 \$103,146 \$103,146 \$103,146 \$103,146 \$103,146 \$103,146 \$103,146 \$103,146 \$103,146 \$103,146 \$103,146 \$103,146 \$103,146 \$103,146 \$103,146 \$103,146 \$103,146 \$103,146 \$103,146 \$103,146 \$103,146 \$103,146 \$103,146 \$103,146 \$103,146 \$103,146 \$103,146 \$103,146 \$103,146 \$103,146 \$103,146 \$103,146 \$103,146 \$103,146 \$103,146 \$103,146 \$103,146 \$103,146 \$103,146 \$103,146 \$103,146 \$103,146 \$103,146 \$103,146 \$103,146 \$103,146 \$103,146 \$103,146 \$103,146 \$103,146 \$103,146 \$103,146 \$103,146 \$103,146 \$103,146 \$103,146 \$103,146 \$103,146 \$103,146 \$103,146 \$103,146 \$103,146 \$103,146 \$103,146 \$103,146 \$103,146 \$103,146 \$103,146 \$103,146 \$103,146 \$103,146 \$103,146 \$103,146 \$103,146 \$103,146 \$103,146 \$103,146 \$103,146 \$10 |