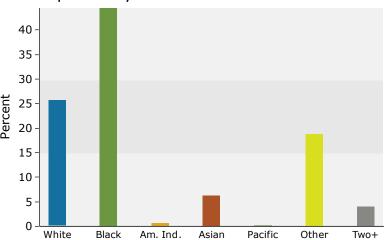

Greenway Center 7573 Greenbelt Rd, Greenbelt, Maryland, 20770 Ring: 1 mile radius Prepared by Esri Latitude: 38.99409 Longitude: -76.87830

|        | 13,890<br>6,290<br>3,314<br>2.21<br>3,860<br>2,430<br>38.4<br><b>Area</b><br>-0.36%<br>-0.42%<br>-0.51%<br>-0.16%<br>1.02% | Number<br>364<br>223<br>299<br>699                                                                                                                                                                                       | 13,341 6,014 3,088 2.22 3,874 2,139 40.6 State 0.49% 0.48% 0.40% 0.74% 1.76% 2021 Percent 6.1% 3.7% 5.0% 11.6%                                                                                                                                                                                                                                                                                                                                                                | Number<br>321<br>193<br>269                                                                                                                                                                                                                                                                                                                                                                                                                                     | 133 55 33 3 22 Nation 0.0 0.0 0.0 2.0 Per 5 3 3                                                                                                                                                                                                                                                                                                                                                                                                                                                                                                                                                                                                                                                                                                                                                                                                                                                                                                                                                                                                                                                                                                                                                                                                                                                                                                                                                                                                                                                                                                                                                                                                                                                                                                                                                                                                                                                                                                                                                                                                                                                                                                                                                                                                                                                                                                                     |
|--------|----------------------------------------------------------------------------------------------------------------------------|--------------------------------------------------------------------------------------------------------------------------------------------------------------------------------------------------------------------------|-------------------------------------------------------------------------------------------------------------------------------------------------------------------------------------------------------------------------------------------------------------------------------------------------------------------------------------------------------------------------------------------------------------------------------------------------------------------------------|-----------------------------------------------------------------------------------------------------------------------------------------------------------------------------------------------------------------------------------------------------------------------------------------------------------------------------------------------------------------------------------------------------------------------------------------------------------------|---------------------------------------------------------------------------------------------------------------------------------------------------------------------------------------------------------------------------------------------------------------------------------------------------------------------------------------------------------------------------------------------------------------------------------------------------------------------------------------------------------------------------------------------------------------------------------------------------------------------------------------------------------------------------------------------------------------------------------------------------------------------------------------------------------------------------------------------------------------------------------------------------------------------------------------------------------------------------------------------------------------------------------------------------------------------------------------------------------------------------------------------------------------------------------------------------------------------------------------------------------------------------------------------------------------------------------------------------------------------------------------------------------------------------------------------------------------------------------------------------------------------------------------------------------------------------------------------------------------------------------------------------------------------------------------------------------------------------------------------------------------------------------------------------------------------------------------------------------------------------------------------------------------------------------------------------------------------------------------------------------------------------------------------------------------------------------------------------------------------------------------------------------------------------------------------------------------------------------------------------------------------------------------------------------------------------------------------------------------------|
|        | 3,314<br>2.21<br>3,860<br>2,430<br>38.4<br><b>Area</b><br>-0.36%<br>-0.42%<br>-0.51%<br>-0.16%                             | 364<br>223<br>299<br>699                                                                                                                                                                                                 | 3,088 2.22 3,874 2,139 40.6 <b>State</b> 0.49% 0.48% 0.40% 0.74% 1.76% <b>2021</b> Percent 6.1% 3.7% 5.0%                                                                                                                                                                                                                                                                                                                                                                     | 321<br>193                                                                                                                                                                                                                                                                                                                                                                                                                                                      | 33<br>22<br>Nati<br>0.<br>0.<br>0.<br>0.<br>2.<br>2                                                                                                                                                                                                                                                                                                                                                                                                                                                                                                                                                                                                                                                                                                                                                                                                                                                                                                                                                                                                                                                                                                                                                                                                                                                                                                                                                                                                                                                                                                                                                                                                                                                                                                                                                                                                                                                                                                                                                                                                                                                                                                                                                                                                                                                                                                                 |
|        | 2.21<br>3,860<br>2,430<br>38.4<br><b>Area</b><br>-0.36%<br>-0.42%<br>-0.51%<br>-0.16%                                      | 364<br>223<br>299<br>699                                                                                                                                                                                                 | 2.22 3,874 2,139 40.6 State 0.49% 0.48% 0.40% 0.74% 1.76% 2021 Percent 6.1% 3.7% 5.0%                                                                                                                                                                                                                                                                                                                                                                                         | 321<br>193                                                                                                                                                                                                                                                                                                                                                                                                                                                      | Nati 0. 0. 0. 2. Per                                                                                                                                                                                                                                                                                                                                                                                                                                                                                                                                                                                                                                                                                                                                                                                                                                                                                                                                                                                                                                                                                                                                                                                                                                                                                                                                                                                                                                                                                                                                                                                                                                                                                                                                                                                                                                                                                                                                                                                                                                                                                                                                                                                                                                                                                                                                                |
|        | 2.21<br>3,860<br>2,430<br>38.4<br><b>Area</b><br>-0.36%<br>-0.42%<br>-0.51%<br>-0.16%                                      | 364<br>223<br>299<br>699                                                                                                                                                                                                 | 2.22 3,874 2,139 40.6 State 0.49% 0.48% 0.40% 0.74% 1.76% 2021 Percent 6.1% 3.7% 5.0%                                                                                                                                                                                                                                                                                                                                                                                         | 321<br>193                                                                                                                                                                                                                                                                                                                                                                                                                                                      | Nati 0. 0. 0. 2. Per                                                                                                                                                                                                                                                                                                                                                                                                                                                                                                                                                                                                                                                                                                                                                                                                                                                                                                                                                                                                                                                                                                                                                                                                                                                                                                                                                                                                                                                                                                                                                                                                                                                                                                                                                                                                                                                                                                                                                                                                                                                                                                                                                                                                                                                                                                                                                |
|        | 3,860<br>2,430<br>38.4<br><b>Area</b><br>-0.36%<br>-0.42%<br>-0.51%<br>-0.16%                                              | 364<br>223<br>299<br>699                                                                                                                                                                                                 | 3,874 2,139 40.6 <b>State</b> 0.49% 0.48% 0.40% 0.74% 1.76% <b>2021</b> Percent 6.1% 3.7% 5.0%                                                                                                                                                                                                                                                                                                                                                                                | 321<br>193                                                                                                                                                                                                                                                                                                                                                                                                                                                      | Nati 0. 0. 0. 2. Pee                                                                                                                                                                                                                                                                                                                                                                                                                                                                                                                                                                                                                                                                                                                                                                                                                                                                                                                                                                                                                                                                                                                                                                                                                                                                                                                                                                                                                                                                                                                                                                                                                                                                                                                                                                                                                                                                                                                                                                                                                                                                                                                                                                                                                                                                                                                                                |
|        | 2,430<br>38.4<br><b>Area</b><br>-0.36%<br>-0.42%<br>-0.51%<br>-0.16%                                                       | 364<br>223<br>299<br>699                                                                                                                                                                                                 | 2,139<br>40.6<br><b>State</b><br>0.49%<br>0.48%<br>0.74%<br>1.76%<br><b>2021</b><br>Percent<br>6.1%<br>3.7%<br>5.0%                                                                                                                                                                                                                                                                                                                                                           | 321<br>193                                                                                                                                                                                                                                                                                                                                                                                                                                                      | 2  Nati 0. 0. 0. 2. Per                                                                                                                                                                                                                                                                                                                                                                                                                                                                                                                                                                                                                                                                                                                                                                                                                                                                                                                                                                                                                                                                                                                                                                                                                                                                                                                                                                                                                                                                                                                                                                                                                                                                                                                                                                                                                                                                                                                                                                                                                                                                                                                                                                                                                                                                                                                                             |
|        | 38.4<br><b>Area</b> -0.36% -0.42% -0.51% -0.16%                                                                            | 364<br>223<br>299<br>699                                                                                                                                                                                                 | 40.6  State 0.49% 0.48% 0.40% 0.74% 1.76% 2021 Percent 6.1% 3.7% 5.0%                                                                                                                                                                                                                                                                                                                                                                                                         | 321<br>193                                                                                                                                                                                                                                                                                                                                                                                                                                                      | Nati 0. 0. 0. 2. Pe                                                                                                                                                                                                                                                                                                                                                                                                                                                                                                                                                                                                                                                                                                                                                                                                                                                                                                                                                                                                                                                                                                                                                                                                                                                                                                                                                                                                                                                                                                                                                                                                                                                                                                                                                                                                                                                                                                                                                                                                                                                                                                                                                                                                                                                                                                                                                 |
|        | Area -0.36% -0.42% -0.51% -0.16%                                                                                           | 364<br>223<br>299<br>699                                                                                                                                                                                                 | 0.49% 0.48% 0.40% 0.74% 1.76% 2021 Percent 6.1% 3.7% 5.0%                                                                                                                                                                                                                                                                                                                                                                                                                     | 321<br>193                                                                                                                                                                                                                                                                                                                                                                                                                                                      | Nati 0. 0. 0. 2. Per                                                                                                                                                                                                                                                                                                                                                                                                                                                                                                                                                                                                                                                                                                                                                                                                                                                                                                                                                                                                                                                                                                                                                                                                                                                                                                                                                                                                                                                                                                                                                                                                                                                                                                                                                                                                                                                                                                                                                                                                                                                                                                                                                                                                                                                                                                                                                |
|        | -0.36%<br>-0.42%<br>-0.51%<br>-0.16%                                                                                       | 364<br>223<br>299<br>699                                                                                                                                                                                                 | 0.49%<br>0.48%<br>0.40%<br>0.74%<br>1.76%<br><b>2021</b><br>Percent<br>6.1%<br>3.7%<br>5.0%                                                                                                                                                                                                                                                                                                                                                                                   | 321<br>193                                                                                                                                                                                                                                                                                                                                                                                                                                                      | 0.<br>0.<br>0.<br>2.<br>2<br>Per                                                                                                                                                                                                                                                                                                                                                                                                                                                                                                                                                                                                                                                                                                                                                                                                                                                                                                                                                                                                                                                                                                                                                                                                                                                                                                                                                                                                                                                                                                                                                                                                                                                                                                                                                                                                                                                                                                                                                                                                                                                                                                                                                                                                                                                                                                                                    |
|        | -0.42%<br>-0.51%<br>-0.16%                                                                                                 | 364<br>223<br>299<br>699                                                                                                                                                                                                 | 0.48%<br>0.40%<br>0.74%<br>1.76%<br><b>2021</b><br>Percent<br>6.1%<br>3.7%<br>5.0%                                                                                                                                                                                                                                                                                                                                                                                            | 321<br>193                                                                                                                                                                                                                                                                                                                                                                                                                                                      | 0.<br>0.<br>2.<br>Pe                                                                                                                                                                                                                                                                                                                                                                                                                                                                                                                                                                                                                                                                                                                                                                                                                                                                                                                                                                                                                                                                                                                                                                                                                                                                                                                                                                                                                                                                                                                                                                                                                                                                                                                                                                                                                                                                                                                                                                                                                                                                                                                                                                                                                                                                                                                                                |
|        | -0.51%<br>-0.16%                                                                                                           | 364<br>223<br>299<br>699                                                                                                                                                                                                 | 0.40%<br>0.74%<br>1.76%<br><b>2021</b><br>Percent<br>6.1%<br>3.7%<br>5.0%                                                                                                                                                                                                                                                                                                                                                                                                     | 321<br>193                                                                                                                                                                                                                                                                                                                                                                                                                                                      | 0.<br>0.<br>2.<br>Pe                                                                                                                                                                                                                                                                                                                                                                                                                                                                                                                                                                                                                                                                                                                                                                                                                                                                                                                                                                                                                                                                                                                                                                                                                                                                                                                                                                                                                                                                                                                                                                                                                                                                                                                                                                                                                                                                                                                                                                                                                                                                                                                                                                                                                                                                                                                                                |
|        | -0.16%                                                                                                                     | 364<br>223<br>299<br>699                                                                                                                                                                                                 | 1.76%<br><b>2021</b><br>Percent<br>6.1%<br>3.7%<br>5.0%                                                                                                                                                                                                                                                                                                                                                                                                                       | 321<br>193                                                                                                                                                                                                                                                                                                                                                                                                                                                      | 0.<br>2.<br>2<br>Pe                                                                                                                                                                                                                                                                                                                                                                                                                                                                                                                                                                                                                                                                                                                                                                                                                                                                                                                                                                                                                                                                                                                                                                                                                                                                                                                                                                                                                                                                                                                                                                                                                                                                                                                                                                                                                                                                                                                                                                                                                                                                                                                                                                                                                                                                                                                                                 |
|        |                                                                                                                            | 364<br>223<br>299<br>699                                                                                                                                                                                                 | 1.76%<br><b>2021</b><br>Percent<br>6.1%<br>3.7%<br>5.0%                                                                                                                                                                                                                                                                                                                                                                                                                       | 321<br>193                                                                                                                                                                                                                                                                                                                                                                                                                                                      | 2.<br><b>2</b><br>Pe                                                                                                                                                                                                                                                                                                                                                                                                                                                                                                                                                                                                                                                                                                                                                                                                                                                                                                                                                                                                                                                                                                                                                                                                                                                                                                                                                                                                                                                                                                                                                                                                                                                                                                                                                                                                                                                                                                                                                                                                                                                                                                                                                                                                                                                                                                                                                |
|        |                                                                                                                            | 364<br>223<br>299<br>699                                                                                                                                                                                                 | 2021 Percent 6.1% 3.7% 5.0%                                                                                                                                                                                                                                                                                                                                                                                                                                                   | 321<br>193                                                                                                                                                                                                                                                                                                                                                                                                                                                      | Pe<br>!                                                                                                                                                                                                                                                                                                                                                                                                                                                                                                                                                                                                                                                                                                                                                                                                                                                                                                                                                                                                                                                                                                                                                                                                                                                                                                                                                                                                                                                                                                                                                                                                                                                                                                                                                                                                                                                                                                                                                                                                                                                                                                                                                                                                                                                                                                                                                             |
|        |                                                                                                                            | 364<br>223<br>299<br>699                                                                                                                                                                                                 | Percent<br>6.1%<br>3.7%<br>5.0%                                                                                                                                                                                                                                                                                                                                                                                                                                               | 321<br>193                                                                                                                                                                                                                                                                                                                                                                                                                                                      | Per                                                                                                                                                                                                                                                                                                                                                                                                                                                                                                                                                                                                                                                                                                                                                                                                                                                                                                                                                                                                                                                                                                                                                                                                                                                                                                                                                                                                                                                                                                                                                                                                                                                                                                                                                                                                                                                                                                                                                                                                                                                                                                                                                                                                                                                                                                                                                                 |
|        |                                                                                                                            | 364<br>223<br>299<br>699                                                                                                                                                                                                 | 6.1%<br>3.7%<br>5.0%                                                                                                                                                                                                                                                                                                                                                                                                                                                          | 321<br>193                                                                                                                                                                                                                                                                                                                                                                                                                                                      | 3                                                                                                                                                                                                                                                                                                                                                                                                                                                                                                                                                                                                                                                                                                                                                                                                                                                                                                                                                                                                                                                                                                                                                                                                                                                                                                                                                                                                                                                                                                                                                                                                                                                                                                                                                                                                                                                                                                                                                                                                                                                                                                                                                                                                                                                                                                                                                                   |
|        |                                                                                                                            | 223<br>299<br>699                                                                                                                                                                                                        | 3.7%<br>5.0%                                                                                                                                                                                                                                                                                                                                                                                                                                                                  | 193                                                                                                                                                                                                                                                                                                                                                                                                                                                             | 3                                                                                                                                                                                                                                                                                                                                                                                                                                                                                                                                                                                                                                                                                                                                                                                                                                                                                                                                                                                                                                                                                                                                                                                                                                                                                                                                                                                                                                                                                                                                                                                                                                                                                                                                                                                                                                                                                                                                                                                                                                                                                                                                                                                                                                                                                                                                                                   |
|        |                                                                                                                            | 299<br>699                                                                                                                                                                                                               | 5.0%                                                                                                                                                                                                                                                                                                                                                                                                                                                                          |                                                                                                                                                                                                                                                                                                                                                                                                                                                                 |                                                                                                                                                                                                                                                                                                                                                                                                                                                                                                                                                                                                                                                                                                                                                                                                                                                                                                                                                                                                                                                                                                                                                                                                                                                                                                                                                                                                                                                                                                                                                                                                                                                                                                                                                                                                                                                                                                                                                                                                                                                                                                                                                                                                                                                                                                                                                                     |
|        |                                                                                                                            | 699                                                                                                                                                                                                                      |                                                                                                                                                                                                                                                                                                                                                                                                                                                                               | 207                                                                                                                                                                                                                                                                                                                                                                                                                                                             | 4                                                                                                                                                                                                                                                                                                                                                                                                                                                                                                                                                                                                                                                                                                                                                                                                                                                                                                                                                                                                                                                                                                                                                                                                                                                                                                                                                                                                                                                                                                                                                                                                                                                                                                                                                                                                                                                                                                                                                                                                                                                                                                                                                                                                                                                                                                                                                                   |
|        |                                                                                                                            |                                                                                                                                                                                                                          |                                                                                                                                                                                                                                                                                                                                                                                                                                                                               | 620                                                                                                                                                                                                                                                                                                                                                                                                                                                             | 10                                                                                                                                                                                                                                                                                                                                                                                                                                                                                                                                                                                                                                                                                                                                                                                                                                                                                                                                                                                                                                                                                                                                                                                                                                                                                                                                                                                                                                                                                                                                                                                                                                                                                                                                                                                                                                                                                                                                                                                                                                                                                                                                                                                                                                                                                                                                                                  |
|        |                                                                                                                            | 1,085                                                                                                                                                                                                                    | 18.0%                                                                                                                                                                                                                                                                                                                                                                                                                                                                         | 1,032                                                                                                                                                                                                                                                                                                                                                                                                                                                           | 17                                                                                                                                                                                                                                                                                                                                                                                                                                                                                                                                                                                                                                                                                                                                                                                                                                                                                                                                                                                                                                                                                                                                                                                                                                                                                                                                                                                                                                                                                                                                                                                                                                                                                                                                                                                                                                                                                                                                                                                                                                                                                                                                                                                                                                                                                                                                                                  |
|        |                                                                                                                            | 1,014                                                                                                                                                                                                                    | 16.9%                                                                                                                                                                                                                                                                                                                                                                                                                                                                         | 993                                                                                                                                                                                                                                                                                                                                                                                                                                                             | 16                                                                                                                                                                                                                                                                                                                                                                                                                                                                                                                                                                                                                                                                                                                                                                                                                                                                                                                                                                                                                                                                                                                                                                                                                                                                                                                                                                                                                                                                                                                                                                                                                                                                                                                                                                                                                                                                                                                                                                                                                                                                                                                                                                                                                                                                                                                                                                  |
|        |                                                                                                                            | 1,402                                                                                                                                                                                                                    | 23.3%                                                                                                                                                                                                                                                                                                                                                                                                                                                                         | 1,426                                                                                                                                                                                                                                                                                                                                                                                                                                                           | 24                                                                                                                                                                                                                                                                                                                                                                                                                                                                                                                                                                                                                                                                                                                                                                                                                                                                                                                                                                                                                                                                                                                                                                                                                                                                                                                                                                                                                                                                                                                                                                                                                                                                                                                                                                                                                                                                                                                                                                                                                                                                                                                                                                                                                                                                                                                                                                  |
|        |                                                                                                                            |                                                                                                                                                                                                                          |                                                                                                                                                                                                                                                                                                                                                                                                                                                                               |                                                                                                                                                                                                                                                                                                                                                                                                                                                                 | 1:                                                                                                                                                                                                                                                                                                                                                                                                                                                                                                                                                                                                                                                                                                                                                                                                                                                                                                                                                                                                                                                                                                                                                                                                                                                                                                                                                                                                                                                                                                                                                                                                                                                                                                                                                                                                                                                                                                                                                                                                                                                                                                                                                                                                                                                                                                                                                                  |
|        |                                                                                                                            |                                                                                                                                                                                                                          |                                                                                                                                                                                                                                                                                                                                                                                                                                                                               |                                                                                                                                                                                                                                                                                                                                                                                                                                                                 | 1.                                                                                                                                                                                                                                                                                                                                                                                                                                                                                                                                                                                                                                                                                                                                                                                                                                                                                                                                                                                                                                                                                                                                                                                                                                                                                                                                                                                                                                                                                                                                                                                                                                                                                                                                                                                                                                                                                                                                                                                                                                                                                                                                                                                                                                                                                                                                                                  |
|        |                                                                                                                            | 307                                                                                                                                                                                                                      | 5.1%                                                                                                                                                                                                                                                                                                                                                                                                                                                                          | 344                                                                                                                                                                                                                                                                                                                                                                                                                                                             |                                                                                                                                                                                                                                                                                                                                                                                                                                                                                                                                                                                                                                                                                                                                                                                                                                                                                                                                                                                                                                                                                                                                                                                                                                                                                                                                                                                                                                                                                                                                                                                                                                                                                                                                                                                                                                                                                                                                                                                                                                                                                                                                                                                                                                                                                                                                                                     |
|        |                                                                                                                            | \$81,620                                                                                                                                                                                                                 |                                                                                                                                                                                                                                                                                                                                                                                                                                                                               | \$85,879                                                                                                                                                                                                                                                                                                                                                                                                                                                        |                                                                                                                                                                                                                                                                                                                                                                                                                                                                                                                                                                                                                                                                                                                                                                                                                                                                                                                                                                                                                                                                                                                                                                                                                                                                                                                                                                                                                                                                                                                                                                                                                                                                                                                                                                                                                                                                                                                                                                                                                                                                                                                                                                                                                                                                                                                                                                     |
|        |                                                                                                                            | \$94,560                                                                                                                                                                                                                 |                                                                                                                                                                                                                                                                                                                                                                                                                                                                               | \$103,146                                                                                                                                                                                                                                                                                                                                                                                                                                                       |                                                                                                                                                                                                                                                                                                                                                                                                                                                                                                                                                                                                                                                                                                                                                                                                                                                                                                                                                                                                                                                                                                                                                                                                                                                                                                                                                                                                                                                                                                                                                                                                                                                                                                                                                                                                                                                                                                                                                                                                                                                                                                                                                                                                                                                                                                                                                                     |
|        |                                                                                                                            | \$42,302                                                                                                                                                                                                                 |                                                                                                                                                                                                                                                                                                                                                                                                                                                                               | \$46,016                                                                                                                                                                                                                                                                                                                                                                                                                                                        |                                                                                                                                                                                                                                                                                                                                                                                                                                                                                                                                                                                                                                                                                                                                                                                                                                                                                                                                                                                                                                                                                                                                                                                                                                                                                                                                                                                                                                                                                                                                                                                                                                                                                                                                                                                                                                                                                                                                                                                                                                                                                                                                                                                                                                                                                                                                                                     |
|        | ısus 2010                                                                                                                  |                                                                                                                                                                                                                          |                                                                                                                                                                                                                                                                                                                                                                                                                                                                               |                                                                                                                                                                                                                                                                                                                                                                                                                                                                 | 2                                                                                                                                                                                                                                                                                                                                                                                                                                                                                                                                                                                                                                                                                                                                                                                                                                                                                                                                                                                                                                                                                                                                                                                                                                                                                                                                                                                                                                                                                                                                                                                                                                                                                                                                                                                                                                                                                                                                                                                                                                                                                                                                                                                                                                                                                                                                                                   |
| Number | Percent                                                                                                                    | Number                                                                                                                                                                                                                   | Percent                                                                                                                                                                                                                                                                                                                                                                                                                                                                       | Number                                                                                                                                                                                                                                                                                                                                                                                                                                                          | Pe                                                                                                                                                                                                                                                                                                                                                                                                                                                                                                                                                                                                                                                                                                                                                                                                                                                                                                                                                                                                                                                                                                                                                                                                                                                                                                                                                                                                                                                                                                                                                                                                                                                                                                                                                                                                                                                                                                                                                                                                                                                                                                                                                                                                                                                                                                                                                                  |
| 755    | 5.4%                                                                                                                       | 631                                                                                                                                                                                                                      | 4.7%                                                                                                                                                                                                                                                                                                                                                                                                                                                                          | 626                                                                                                                                                                                                                                                                                                                                                                                                                                                             | 4                                                                                                                                                                                                                                                                                                                                                                                                                                                                                                                                                                                                                                                                                                                                                                                                                                                                                                                                                                                                                                                                                                                                                                                                                                                                                                                                                                                                                                                                                                                                                                                                                                                                                                                                                                                                                                                                                                                                                                                                                                                                                                                                                                                                                                                                                                                                                                   |
|        |                                                                                                                            | 642                                                                                                                                                                                                                      |                                                                                                                                                                                                                                                                                                                                                                                                                                                                               | 591                                                                                                                                                                                                                                                                                                                                                                                                                                                             | •                                                                                                                                                                                                                                                                                                                                                                                                                                                                                                                                                                                                                                                                                                                                                                                                                                                                                                                                                                                                                                                                                                                                                                                                                                                                                                                                                                                                                                                                                                                                                                                                                                                                                                                                                                                                                                                                                                                                                                                                                                                                                                                                                                                                                                                                                                                                                                   |
| 755    | 5.4%                                                                                                                       | 660                                                                                                                                                                                                                      | 4.9%                                                                                                                                                                                                                                                                                                                                                                                                                                                                          | 597                                                                                                                                                                                                                                                                                                                                                                                                                                                             | 4                                                                                                                                                                                                                                                                                                                                                                                                                                                                                                                                                                                                                                                                                                                                                                                                                                                                                                                                                                                                                                                                                                                                                                                                                                                                                                                                                                                                                                                                                                                                                                                                                                                                                                                                                                                                                                                                                                                                                                                                                                                                                                                                                                                                                                                                                                                                                                   |
| 885    | 6.4%                                                                                                                       | 634                                                                                                                                                                                                                      | 4.8%                                                                                                                                                                                                                                                                                                                                                                                                                                                                          | 561                                                                                                                                                                                                                                                                                                                                                                                                                                                             |                                                                                                                                                                                                                                                                                                                                                                                                                                                                                                                                                                                                                                                                                                                                                                                                                                                                                                                                                                                                                                                                                                                                                                                                                                                                                                                                                                                                                                                                                                                                                                                                                                                                                                                                                                                                                                                                                                                                                                                                                                                                                                                                                                                                                                                                                                                                                                     |
| 889    | 6.4%                                                                                                                       | 791                                                                                                                                                                                                                      | 5.9%                                                                                                                                                                                                                                                                                                                                                                                                                                                                          | 676                                                                                                                                                                                                                                                                                                                                                                                                                                                             | !                                                                                                                                                                                                                                                                                                                                                                                                                                                                                                                                                                                                                                                                                                                                                                                                                                                                                                                                                                                                                                                                                                                                                                                                                                                                                                                                                                                                                                                                                                                                                                                                                                                                                                                                                                                                                                                                                                                                                                                                                                                                                                                                                                                                                                                                                                                                                                   |
| 2,300  | 16.6%                                                                                                                      | 2,152                                                                                                                                                                                                                    | 16.1%                                                                                                                                                                                                                                                                                                                                                                                                                                                                         | 2,341                                                                                                                                                                                                                                                                                                                                                                                                                                                           | 17                                                                                                                                                                                                                                                                                                                                                                                                                                                                                                                                                                                                                                                                                                                                                                                                                                                                                                                                                                                                                                                                                                                                                                                                                                                                                                                                                                                                                                                                                                                                                                                                                                                                                                                                                                                                                                                                                                                                                                                                                                                                                                                                                                                                                                                                                                                                                                  |
| 2,031  | 14.6%                                                                                                                      | 1,970                                                                                                                                                                                                                    | 14.8%                                                                                                                                                                                                                                                                                                                                                                                                                                                                         | 1,937                                                                                                                                                                                                                                                                                                                                                                                                                                                           | 14                                                                                                                                                                                                                                                                                                                                                                                                                                                                                                                                                                                                                                                                                                                                                                                                                                                                                                                                                                                                                                                                                                                                                                                                                                                                                                                                                                                                                                                                                                                                                                                                                                                                                                                                                                                                                                                                                                                                                                                                                                                                                                                                                                                                                                                                                                                                                                  |
| 2,295  | 16.5%                                                                                                                      | 1,739                                                                                                                                                                                                                    | 13.0%                                                                                                                                                                                                                                                                                                                                                                                                                                                                         | 1,642                                                                                                                                                                                                                                                                                                                                                                                                                                                           | 12                                                                                                                                                                                                                                                                                                                                                                                                                                                                                                                                                                                                                                                                                                                                                                                                                                                                                                                                                                                                                                                                                                                                                                                                                                                                                                                                                                                                                                                                                                                                                                                                                                                                                                                                                                                                                                                                                                                                                                                                                                                                                                                                                                                                                                                                                                                                                                  |
| 1,926  | 13.9%                                                                                                                      | 1,963                                                                                                                                                                                                                    | 14.7%                                                                                                                                                                                                                                                                                                                                                                                                                                                                         | 1,682                                                                                                                                                                                                                                                                                                                                                                                                                                                           | 1                                                                                                                                                                                                                                                                                                                                                                                                                                                                                                                                                                                                                                                                                                                                                                                                                                                                                                                                                                                                                                                                                                                                                                                                                                                                                                                                                                                                                                                                                                                                                                                                                                                                                                                                                                                                                                                                                                                                                                                                                                                                                                                                                                                                                                                                                                                                                                   |
| 799    | 5.8%                                                                                                                       | 1,411                                                                                                                                                                                                                    | 10.6%                                                                                                                                                                                                                                                                                                                                                                                                                                                                         | 1,496                                                                                                                                                                                                                                                                                                                                                                                                                                                           | 1                                                                                                                                                                                                                                                                                                                                                                                                                                                                                                                                                                                                                                                                                                                                                                                                                                                                                                                                                                                                                                                                                                                                                                                                                                                                                                                                                                                                                                                                                                                                                                                                                                                                                                                                                                                                                                                                                                                                                                                                                                                                                                                                                                                                                                                                                                                                                                   |
| 432    | 3.1%                                                                                                                       | 550                                                                                                                                                                                                                      | 4.1%                                                                                                                                                                                                                                                                                                                                                                                                                                                                          | 747                                                                                                                                                                                                                                                                                                                                                                                                                                                             |                                                                                                                                                                                                                                                                                                                                                                                                                                                                                                                                                                                                                                                                                                                                                                                                                                                                                                                                                                                                                                                                                                                                                                                                                                                                                                                                                                                                                                                                                                                                                                                                                                                                                                                                                                                                                                                                                                                                                                                                                                                                                                                                                                                                                                                                                                                                                                     |
| 152    | 1.1%                                                                                                                       | 199                                                                                                                                                                                                                      | 1.5%                                                                                                                                                                                                                                                                                                                                                                                                                                                                          | 205                                                                                                                                                                                                                                                                                                                                                                                                                                                             |                                                                                                                                                                                                                                                                                                                                                                                                                                                                                                                                                                                                                                                                                                                                                                                                                                                                                                                                                                                                                                                                                                                                                                                                                                                                                                                                                                                                                                                                                                                                                                                                                                                                                                                                                                                                                                                                                                                                                                                                                                                                                                                                                                                                                                                                                                                                                                     |
|        |                                                                                                                            |                                                                                                                                                                                                                          | 2021                                                                                                                                                                                                                                                                                                                                                                                                                                                                          |                                                                                                                                                                                                                                                                                                                                                                                                                                                                 | 2                                                                                                                                                                                                                                                                                                                                                                                                                                                                                                                                                                                                                                                                                                                                                                                                                                                                                                                                                                                                                                                                                                                                                                                                                                                                                                                                                                                                                                                                                                                                                                                                                                                                                                                                                                                                                                                                                                                                                                                                                                                                                                                                                                                                                                                                                                                                                                   |
| Number | Percent                                                                                                                    | Number                                                                                                                                                                                                                   | Percent                                                                                                                                                                                                                                                                                                                                                                                                                                                                       | Number                                                                                                                                                                                                                                                                                                                                                                                                                                                          | Pe                                                                                                                                                                                                                                                                                                                                                                                                                                                                                                                                                                                                                                                                                                                                                                                                                                                                                                                                                                                                                                                                                                                                                                                                                                                                                                                                                                                                                                                                                                                                                                                                                                                                                                                                                                                                                                                                                                                                                                                                                                                                                                                                                                                                                                                                                                                                                                  |
| 4,438  |                                                                                                                            |                                                                                                                                                                                                                          |                                                                                                                                                                                                                                                                                                                                                                                                                                                                               |                                                                                                                                                                                                                                                                                                                                                                                                                                                                 | 20                                                                                                                                                                                                                                                                                                                                                                                                                                                                                                                                                                                                                                                                                                                                                                                                                                                                                                                                                                                                                                                                                                                                                                                                                                                                                                                                                                                                                                                                                                                                                                                                                                                                                                                                                                                                                                                                                                                                                                                                                                                                                                                                                                                                                                                                                                                                                                  |
|        |                                                                                                                            |                                                                                                                                                                                                                          | 49.8%                                                                                                                                                                                                                                                                                                                                                                                                                                                                         |                                                                                                                                                                                                                                                                                                                                                                                                                                                                 | 49                                                                                                                                                                                                                                                                                                                                                                                                                                                                                                                                                                                                                                                                                                                                                                                                                                                                                                                                                                                                                                                                                                                                                                                                                                                                                                                                                                                                                                                                                                                                                                                                                                                                                                                                                                                                                                                                                                                                                                                                                                                                                                                                                                                                                                                                                                                                                                  |
|        |                                                                                                                            |                                                                                                                                                                                                                          |                                                                                                                                                                                                                                                                                                                                                                                                                                                                               |                                                                                                                                                                                                                                                                                                                                                                                                                                                                 | (                                                                                                                                                                                                                                                                                                                                                                                                                                                                                                                                                                                                                                                                                                                                                                                                                                                                                                                                                                                                                                                                                                                                                                                                                                                                                                                                                                                                                                                                                                                                                                                                                                                                                                                                                                                                                                                                                                                                                                                                                                                                                                                                                                                                                                                                                                                                                                   |
|        |                                                                                                                            |                                                                                                                                                                                                                          |                                                                                                                                                                                                                                                                                                                                                                                                                                                                               |                                                                                                                                                                                                                                                                                                                                                                                                                                                                 | 12                                                                                                                                                                                                                                                                                                                                                                                                                                                                                                                                                                                                                                                                                                                                                                                                                                                                                                                                                                                                                                                                                                                                                                                                                                                                                                                                                                                                                                                                                                                                                                                                                                                                                                                                                                                                                                                                                                                                                                                                                                                                                                                                                                                                                                                                                                                                                                  |
|        |                                                                                                                            |                                                                                                                                                                                                                          |                                                                                                                                                                                                                                                                                                                                                                                                                                                                               |                                                                                                                                                                                                                                                                                                                                                                                                                                                                 | -                                                                                                                                                                                                                                                                                                                                                                                                                                                                                                                                                                                                                                                                                                                                                                                                                                                                                                                                                                                                                                                                                                                                                                                                                                                                                                                                                                                                                                                                                                                                                                                                                                                                                                                                                                                                                                                                                                                                                                                                                                                                                                                                                                                                                                                                                                                                                                   |
|        |                                                                                                                            |                                                                                                                                                                                                                          |                                                                                                                                                                                                                                                                                                                                                                                                                                                                               |                                                                                                                                                                                                                                                                                                                                                                                                                                                                 |                                                                                                                                                                                                                                                                                                                                                                                                                                                                                                                                                                                                                                                                                                                                                                                                                                                                                                                                                                                                                                                                                                                                                                                                                                                                                                                                                                                                                                                                                                                                                                                                                                                                                                                                                                                                                                                                                                                                                                                                                                                                                                                                                                                                                                                                                                                                                                     |
|        |                                                                                                                            |                                                                                                                                                                                                                          |                                                                                                                                                                                                                                                                                                                                                                                                                                                                               |                                                                                                                                                                                                                                                                                                                                                                                                                                                                 |                                                                                                                                                                                                                                                                                                                                                                                                                                                                                                                                                                                                                                                                                                                                                                                                                                                                                                                                                                                                                                                                                                                                                                                                                                                                                                                                                                                                                                                                                                                                                                                                                                                                                                                                                                                                                                                                                                                                                                                                                                                                                                                                                                                                                                                                                                                                                                     |
| 1 10   | 3.2 /0                                                                                                                     | 313                                                                                                                                                                                                                      | 3.5 /0                                                                                                                                                                                                                                                                                                                                                                                                                                                                        | 547                                                                                                                                                                                                                                                                                                                                                                                                                                                             | -                                                                                                                                                                                                                                                                                                                                                                                                                                                                                                                                                                                                                                                                                                                                                                                                                                                                                                                                                                                                                                                                                                                                                                                                                                                                                                                                                                                                                                                                                                                                                                                                                                                                                                                                                                                                                                                                                                                                                                                                                                                                                                                                                                                                                                                                                                                                                                   |
| 983    | 7.1%                                                                                                                       | 1,587                                                                                                                                                                                                                    | 11.9%                                                                                                                                                                                                                                                                                                                                                                                                                                                                         | 1,943                                                                                                                                                                                                                                                                                                                                                                                                                                                           | 14                                                                                                                                                                                                                                                                                                                                                                                                                                                                                                                                                                                                                                                                                                                                                                                                                                                                                                                                                                                                                                                                                                                                                                                                                                                                                                                                                                                                                                                                                                                                                                                                                                                                                                                                                                                                                                                                                                                                                                                                                                                                                                                                                                                                                                                                                                                                                                  |
|        | Number 755 670 755 885 889 2,300 2,031 2,295 1,926 799 432 152 Cer Number 4,438 6,899 21 1,642 12 433 446                  | 755 5.4% 670 4.8% 755 5.4% 885 6.4% 889 6.4% 2,300 16.6% 2,031 14.6% 2,295 16.5% 1,926 13.9% 799 5.8% 432 3.1% 152 1.1% Census 2010 Number Percent 4,438 31.9% 6,899 49.7% 21 0.2% 1,642 11.8% 12 0.1% 433 3.1% 446 3.2% | \$81,620<br>\$94,560<br>\$94,560<br>\$42,302<br>Census 2010<br>Number Percent Number<br>755 5.4% 631<br>670 4.8% 642<br>755 5.4% 660<br>885 6.4% 634<br>889 6.4% 791<br>2,300 16.6% 2,152<br>2,031 14.6% 1,970<br>2,295 16.5% 1,739<br>1,926 13.9% 1,963<br>799 5.8% 1,411<br>432 3.1% 550<br>152 1.1% 199<br>Census 2010<br>Number Percent Number<br>4,438 31.9% 3,776<br>6,899 49.7% 6,642<br>21 0.2% 24<br>1,642 11.8% 1,675<br>12 0.1% 12<br>433 3.1% 698<br>446 3.2% 515 | \$81,620 \$94,560 \$42,302  Census 2010 Number Percent  755 5.4% 631 4.7% 660 4.9% 660 4.9% 885 6.4% 634 4.8% 889 6.4% 791 5.9% 2,300 16.6% 2,152 16.1% 2,031 14.6% 1,970 14.8% 2,295 16.5% 1,739 13.0% 1,926 13.9% 1,963 14.7% 799 5.8% 1,411 10.6% 432 3.1% 550 4.1% 152 1.1% 199 1.5% Census 2010  Number Percent Number Percent 4,438 31.9% 3,776 28.3% 6,899 49.7% 6,642 49.8% 21 0.2% 1,642 11.8% 1,675 12.6% 12 0.1% 433 3.1% 698 5.2% 446 3.2% 515 3.9% | \$81,620 \$85,879 \$94,560 \$103,146 \$42,302 \$46,016 \$103,146 \$42,302 \$46,016 \$103,146 \$42,302 \$46,016 \$103,146 \$103,146 \$103,146 \$103,146 \$103,146 \$103,146 \$103,146 \$103,146 \$103,146 \$103,146 \$103,146 \$103,146 \$103,146 \$103,146 \$103,146 \$103,146 \$103,146 \$103,146 \$103,146 \$103,146 \$103,146 \$103,146 \$103,146 \$103,146 \$103,146 \$103,146 \$103,146 \$103,146 \$103,146 \$103,146 \$103,146 \$103,146 \$103,146 \$103,146 \$103,146 \$103,146 \$103,146 \$103,146 \$103,146 \$103,146 \$103,146 \$103,146 \$103,146 \$103,146 \$103,146 \$103,146 \$103,146 \$103,146 \$103,146 \$103,146 \$103,146 \$103,146 \$103,146 \$103,146 \$103,146 \$103,146 \$103,146 \$103,146 \$103,146 \$103,146 \$103,146 \$103,146 \$103,146 \$103,146 \$103,146 \$103,146 \$103,146 \$103,146 \$103,146 \$103,146 \$103,146 \$103,146 \$103,146 \$103,146 \$103,146 \$103,146 \$103,146 \$103,146 \$103,146 \$103,146 \$103,146 \$103,146 \$103,146 \$103,146 \$103,146 \$103,146 \$103,146 \$103,146 \$103,146 \$103,146 \$103,146 \$103,146 \$103,146 \$103,146 \$103,146 \$103,146 \$103,146 \$103,146 \$103,146 \$103,146 \$103,146 \$103,146 \$103,146 \$103,146 \$103,146 \$103,146 \$103,146 \$103,146 \$103,146 \$103,146 \$103,146 \$103,146 \$103,146 \$103,146 \$103,146 \$103,146 \$103,146 \$103,146 \$103,146 \$103,146 \$103,146 \$103,146 \$103,146 \$103,146 \$103,146 \$103,146 \$103,146 \$103,146 \$103,146 \$103,146 \$103,146 \$103,146 \$103,146 \$103,146 \$103,146 \$103,146 \$103,146 \$103,146 \$103,146 \$103,146 \$103,146 \$103,146 \$103,146 \$103,146 \$103,146 \$103,146 \$103,146 \$103,146 \$103,146 \$103,146 \$103,146 \$103,146 \$103,146 \$103,146 \$103,146 \$103,146 \$103,146 \$103,146 \$103,146 \$103,146 \$103,146 \$103,146 \$103,146 \$103,146 \$103,146 \$103,146 \$103,146 \$103,146 \$103,146 \$103,146 \$103,146 \$103,146 \$103,146 \$103,146 \$103,146 \$103,146 \$103,146 \$103,146 \$103,146 \$103,146 \$103,146 \$103,146 \$103,146 \$103,146 \$103,146 \$103,146 \$103,146 \$103,146 \$103,146 \$103,146 \$103,146 \$103,146 \$103,146 \$103,146 \$103,146 \$103,146 \$103,146 \$103,146 \$103,146 \$103,146 \$103,146 \$103,146 \$103,146 \$103,146 \$103,146 \$103,146 \$103,146 \$103,146 \$103,146 \$103,146 \$103,146 \$103,146 \$103,146 \$103,146 \$103,146 \$103,146 \$10 |