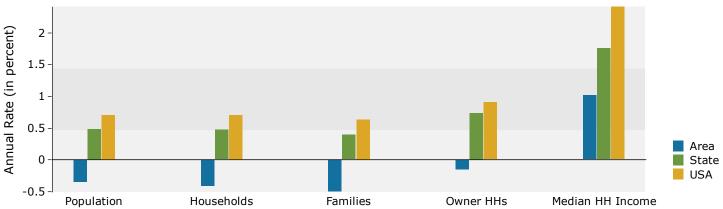

Greenway Center 7573 Greenbelt Rd, Greenbelt, Maryland, 20770 Ring: 1 mile radius Prepared by Esri Latitude: 38.99409 Longitude: -76.87830

|        | 13,890<br>6,290<br>3,314<br>2.21<br>3,860<br>2,430<br>38.4<br><b>Area</b><br>-0.36%<br>-0.42%<br>-0.51%<br>-0.16%<br>1.02% | Number<br>364<br>223<br>299<br>699                                                                                                                                                                                       | 13,341 6,014 3,088 2.22 3,874 2,139 40.6 State 0.49% 0.48% 0.40% 0.74% 1.76% 2021 Percent 6.1% 3.7% 5.0% 11.6%                                                                                                                                                                                                                                                                                                                                                                | Number<br>321<br>193<br>269                                                                                                                                                                                                                                                                                                                                                                                                                                     | 133 55 33 3 22 Nation 0.0 0.0 0.0 2.0 Per 5 3 3                                                                                                                                                                                                                                                                                                                                                                                                                                                                                                                                                                                                                                                                                                                                                                                                                                                                                                                                                                                                                                                                                                                                                                                                                                                                                                                                                                                                                                                                                                                                                                                                                                                                                                                                                                                                                                                                                                                                                                                                                                                                                                                                                                                                                                                                                                                     |
|--------|----------------------------------------------------------------------------------------------------------------------------|--------------------------------------------------------------------------------------------------------------------------------------------------------------------------------------------------------------------------|-------------------------------------------------------------------------------------------------------------------------------------------------------------------------------------------------------------------------------------------------------------------------------------------------------------------------------------------------------------------------------------------------------------------------------------------------------------------------------|-----------------------------------------------------------------------------------------------------------------------------------------------------------------------------------------------------------------------------------------------------------------------------------------------------------------------------------------------------------------------------------------------------------------------------------------------------------------|---------------------------------------------------------------------------------------------------------------------------------------------------------------------------------------------------------------------------------------------------------------------------------------------------------------------------------------------------------------------------------------------------------------------------------------------------------------------------------------------------------------------------------------------------------------------------------------------------------------------------------------------------------------------------------------------------------------------------------------------------------------------------------------------------------------------------------------------------------------------------------------------------------------------------------------------------------------------------------------------------------------------------------------------------------------------------------------------------------------------------------------------------------------------------------------------------------------------------------------------------------------------------------------------------------------------------------------------------------------------------------------------------------------------------------------------------------------------------------------------------------------------------------------------------------------------------------------------------------------------------------------------------------------------------------------------------------------------------------------------------------------------------------------------------------------------------------------------------------------------------------------------------------------------------------------------------------------------------------------------------------------------------------------------------------------------------------------------------------------------------------------------------------------------------------------------------------------------------------------------------------------------------------------------------------------------------------------------------------------------|
|        | 3,314<br>2.21<br>3,860<br>2,430<br>38.4<br><b>Area</b><br>-0.36%<br>-0.42%<br>-0.51%<br>-0.16%                             | 364<br>223<br>299<br>699                                                                                                                                                                                                 | 3,088 2.22 3,874 2,139 40.6 <b>State</b> 0.49% 0.48% 0.40% 0.74% 1.76% <b>2021</b> Percent 6.1% 3.7% 5.0%                                                                                                                                                                                                                                                                                                                                                                     | 321<br>193                                                                                                                                                                                                                                                                                                                                                                                                                                                      | 33<br>22<br>Nati<br>0.<br>0.<br>0.<br>0.<br>2.<br>2                                                                                                                                                                                                                                                                                                                                                                                                                                                                                                                                                                                                                                                                                                                                                                                                                                                                                                                                                                                                                                                                                                                                                                                                                                                                                                                                                                                                                                                                                                                                                                                                                                                                                                                                                                                                                                                                                                                                                                                                                                                                                                                                                                                                                                                                                                                 |
|        | 2.21<br>3,860<br>2,430<br>38.4<br><b>Area</b><br>-0.36%<br>-0.42%<br>-0.51%<br>-0.16%                                      | 364<br>223<br>299<br>699                                                                                                                                                                                                 | 2.22 3,874 2,139 40.6 State 0.49% 0.48% 0.40% 0.74% 1.76% 2021 Percent 6.1% 3.7% 5.0%                                                                                                                                                                                                                                                                                                                                                                                         | 321<br>193                                                                                                                                                                                                                                                                                                                                                                                                                                                      | Nati 0. 0. 0. 2. Per                                                                                                                                                                                                                                                                                                                                                                                                                                                                                                                                                                                                                                                                                                                                                                                                                                                                                                                                                                                                                                                                                                                                                                                                                                                                                                                                                                                                                                                                                                                                                                                                                                                                                                                                                                                                                                                                                                                                                                                                                                                                                                                                                                                                                                                                                                                                                |
|        | 2.21<br>3,860<br>2,430<br>38.4<br><b>Area</b><br>-0.36%<br>-0.42%<br>-0.51%<br>-0.16%                                      | 364<br>223<br>299<br>699                                                                                                                                                                                                 | 2.22 3,874 2,139 40.6 State 0.49% 0.48% 0.40% 0.74% 1.76% 2021 Percent 6.1% 3.7% 5.0%                                                                                                                                                                                                                                                                                                                                                                                         | 321<br>193                                                                                                                                                                                                                                                                                                                                                                                                                                                      | Nati 0. 0. 0. 2. Per                                                                                                                                                                                                                                                                                                                                                                                                                                                                                                                                                                                                                                                                                                                                                                                                                                                                                                                                                                                                                                                                                                                                                                                                                                                                                                                                                                                                                                                                                                                                                                                                                                                                                                                                                                                                                                                                                                                                                                                                                                                                                                                                                                                                                                                                                                                                                |
|        | 3,860<br>2,430<br>38.4<br><b>Area</b><br>-0.36%<br>-0.42%<br>-0.51%<br>-0.16%                                              | 364<br>223<br>299<br>699                                                                                                                                                                                                 | 3,874 2,139 40.6 <b>State</b> 0.49% 0.48% 0.40% 0.74% 1.76% <b>2021</b> Percent 6.1% 3.7% 5.0%                                                                                                                                                                                                                                                                                                                                                                                | 321<br>193                                                                                                                                                                                                                                                                                                                                                                                                                                                      | Nati 0. 0. 0. 2. Pee                                                                                                                                                                                                                                                                                                                                                                                                                                                                                                                                                                                                                                                                                                                                                                                                                                                                                                                                                                                                                                                                                                                                                                                                                                                                                                                                                                                                                                                                                                                                                                                                                                                                                                                                                                                                                                                                                                                                                                                                                                                                                                                                                                                                                                                                                                                                                |
|        | 2,430<br>38.4<br><b>Area</b><br>-0.36%<br>-0.42%<br>-0.51%<br>-0.16%                                                       | 364<br>223<br>299<br>699                                                                                                                                                                                                 | 2,139<br>40.6<br><b>State</b><br>0.49%<br>0.48%<br>0.74%<br>1.76%<br><b>2021</b><br>Percent<br>6.1%<br>3.7%<br>5.0%                                                                                                                                                                                                                                                                                                                                                           | 321<br>193                                                                                                                                                                                                                                                                                                                                                                                                                                                      | 2  Nati 0. 0. 0. 2. Per                                                                                                                                                                                                                                                                                                                                                                                                                                                                                                                                                                                                                                                                                                                                                                                                                                                                                                                                                                                                                                                                                                                                                                                                                                                                                                                                                                                                                                                                                                                                                                                                                                                                                                                                                                                                                                                                                                                                                                                                                                                                                                                                                                                                                                                                                                                                             |
|        | 38.4<br><b>Area</b> -0.36% -0.42% -0.51% -0.16%                                                                            | 364<br>223<br>299<br>699                                                                                                                                                                                                 | 40.6  State 0.49% 0.48% 0.40% 0.74% 1.76% 2021 Percent 6.1% 3.7% 5.0%                                                                                                                                                                                                                                                                                                                                                                                                         | 321<br>193                                                                                                                                                                                                                                                                                                                                                                                                                                                      | Nati 0. 0. 0. 2. Pe                                                                                                                                                                                                                                                                                                                                                                                                                                                                                                                                                                                                                                                                                                                                                                                                                                                                                                                                                                                                                                                                                                                                                                                                                                                                                                                                                                                                                                                                                                                                                                                                                                                                                                                                                                                                                                                                                                                                                                                                                                                                                                                                                                                                                                                                                                                                                 |
|        | Area -0.36% -0.42% -0.51% -0.16%                                                                                           | 364<br>223<br>299<br>699                                                                                                                                                                                                 | 0.49% 0.48% 0.40% 0.74% 1.76% 2021 Percent 6.1% 3.7% 5.0%                                                                                                                                                                                                                                                                                                                                                                                                                     | 321<br>193                                                                                                                                                                                                                                                                                                                                                                                                                                                      | Nati 0. 0. 0. 2. Per                                                                                                                                                                                                                                                                                                                                                                                                                                                                                                                                                                                                                                                                                                                                                                                                                                                                                                                                                                                                                                                                                                                                                                                                                                                                                                                                                                                                                                                                                                                                                                                                                                                                                                                                                                                                                                                                                                                                                                                                                                                                                                                                                                                                                                                                                                                                                |
|        | -0.36%<br>-0.42%<br>-0.51%<br>-0.16%                                                                                       | 364<br>223<br>299<br>699                                                                                                                                                                                                 | 0.49%<br>0.48%<br>0.40%<br>0.74%<br>1.76%<br><b>2021</b><br>Percent<br>6.1%<br>3.7%<br>5.0%                                                                                                                                                                                                                                                                                                                                                                                   | 321<br>193                                                                                                                                                                                                                                                                                                                                                                                                                                                      | 0.<br>0.<br>0.<br>2.<br>2<br>Per                                                                                                                                                                                                                                                                                                                                                                                                                                                                                                                                                                                                                                                                                                                                                                                                                                                                                                                                                                                                                                                                                                                                                                                                                                                                                                                                                                                                                                                                                                                                                                                                                                                                                                                                                                                                                                                                                                                                                                                                                                                                                                                                                                                                                                                                                                                                    |
|        | -0.42%<br>-0.51%<br>-0.16%                                                                                                 | 364<br>223<br>299<br>699                                                                                                                                                                                                 | 0.48%<br>0.40%<br>0.74%<br>1.76%<br><b>2021</b><br>Percent<br>6.1%<br>3.7%<br>5.0%                                                                                                                                                                                                                                                                                                                                                                                            | 321<br>193                                                                                                                                                                                                                                                                                                                                                                                                                                                      | 0.<br>0.<br>2.<br>Pe                                                                                                                                                                                                                                                                                                                                                                                                                                                                                                                                                                                                                                                                                                                                                                                                                                                                                                                                                                                                                                                                                                                                                                                                                                                                                                                                                                                                                                                                                                                                                                                                                                                                                                                                                                                                                                                                                                                                                                                                                                                                                                                                                                                                                                                                                                                                                |
|        | -0.51%<br>-0.16%                                                                                                           | 364<br>223<br>299<br>699                                                                                                                                                                                                 | 0.40%<br>0.74%<br>1.76%<br><b>2021</b><br>Percent<br>6.1%<br>3.7%<br>5.0%                                                                                                                                                                                                                                                                                                                                                                                                     | 321<br>193                                                                                                                                                                                                                                                                                                                                                                                                                                                      | 0.<br>0.<br>2.<br>Pe                                                                                                                                                                                                                                                                                                                                                                                                                                                                                                                                                                                                                                                                                                                                                                                                                                                                                                                                                                                                                                                                                                                                                                                                                                                                                                                                                                                                                                                                                                                                                                                                                                                                                                                                                                                                                                                                                                                                                                                                                                                                                                                                                                                                                                                                                                                                                |
|        | -0.16%                                                                                                                     | 364<br>223<br>299<br>699                                                                                                                                                                                                 | 1.76%<br><b>2021</b><br>Percent<br>6.1%<br>3.7%<br>5.0%                                                                                                                                                                                                                                                                                                                                                                                                                       | 321<br>193                                                                                                                                                                                                                                                                                                                                                                                                                                                      | 0.<br>2.<br>2<br>Pe                                                                                                                                                                                                                                                                                                                                                                                                                                                                                                                                                                                                                                                                                                                                                                                                                                                                                                                                                                                                                                                                                                                                                                                                                                                                                                                                                                                                                                                                                                                                                                                                                                                                                                                                                                                                                                                                                                                                                                                                                                                                                                                                                                                                                                                                                                                                                 |
|        |                                                                                                                            | 364<br>223<br>299<br>699                                                                                                                                                                                                 | 1.76%<br><b>2021</b><br>Percent<br>6.1%<br>3.7%<br>5.0%                                                                                                                                                                                                                                                                                                                                                                                                                       | 321<br>193                                                                                                                                                                                                                                                                                                                                                                                                                                                      | 2.<br><b>2</b><br>Pe                                                                                                                                                                                                                                                                                                                                                                                                                                                                                                                                                                                                                                                                                                                                                                                                                                                                                                                                                                                                                                                                                                                                                                                                                                                                                                                                                                                                                                                                                                                                                                                                                                                                                                                                                                                                                                                                                                                                                                                                                                                                                                                                                                                                                                                                                                                                                |
|        |                                                                                                                            | 364<br>223<br>299<br>699                                                                                                                                                                                                 | 2021 Percent 6.1% 3.7% 5.0%                                                                                                                                                                                                                                                                                                                                                                                                                                                   | 321<br>193                                                                                                                                                                                                                                                                                                                                                                                                                                                      | Pe<br>!                                                                                                                                                                                                                                                                                                                                                                                                                                                                                                                                                                                                                                                                                                                                                                                                                                                                                                                                                                                                                                                                                                                                                                                                                                                                                                                                                                                                                                                                                                                                                                                                                                                                                                                                                                                                                                                                                                                                                                                                                                                                                                                                                                                                                                                                                                                                                             |
|        |                                                                                                                            | 364<br>223<br>299<br>699                                                                                                                                                                                                 | Percent<br>6.1%<br>3.7%<br>5.0%                                                                                                                                                                                                                                                                                                                                                                                                                                               | 321<br>193                                                                                                                                                                                                                                                                                                                                                                                                                                                      | Per                                                                                                                                                                                                                                                                                                                                                                                                                                                                                                                                                                                                                                                                                                                                                                                                                                                                                                                                                                                                                                                                                                                                                                                                                                                                                                                                                                                                                                                                                                                                                                                                                                                                                                                                                                                                                                                                                                                                                                                                                                                                                                                                                                                                                                                                                                                                                                 |
|        |                                                                                                                            | 364<br>223<br>299<br>699                                                                                                                                                                                                 | 6.1%<br>3.7%<br>5.0%                                                                                                                                                                                                                                                                                                                                                                                                                                                          | 321<br>193                                                                                                                                                                                                                                                                                                                                                                                                                                                      | 3                                                                                                                                                                                                                                                                                                                                                                                                                                                                                                                                                                                                                                                                                                                                                                                                                                                                                                                                                                                                                                                                                                                                                                                                                                                                                                                                                                                                                                                                                                                                                                                                                                                                                                                                                                                                                                                                                                                                                                                                                                                                                                                                                                                                                                                                                                                                                                   |
|        |                                                                                                                            | 223<br>299<br>699                                                                                                                                                                                                        | 3.7%<br>5.0%                                                                                                                                                                                                                                                                                                                                                                                                                                                                  | 193                                                                                                                                                                                                                                                                                                                                                                                                                                                             | 3                                                                                                                                                                                                                                                                                                                                                                                                                                                                                                                                                                                                                                                                                                                                                                                                                                                                                                                                                                                                                                                                                                                                                                                                                                                                                                                                                                                                                                                                                                                                                                                                                                                                                                                                                                                                                                                                                                                                                                                                                                                                                                                                                                                                                                                                                                                                                                   |
|        |                                                                                                                            | 299<br>699                                                                                                                                                                                                               | 5.0%                                                                                                                                                                                                                                                                                                                                                                                                                                                                          |                                                                                                                                                                                                                                                                                                                                                                                                                                                                 |                                                                                                                                                                                                                                                                                                                                                                                                                                                                                                                                                                                                                                                                                                                                                                                                                                                                                                                                                                                                                                                                                                                                                                                                                                                                                                                                                                                                                                                                                                                                                                                                                                                                                                                                                                                                                                                                                                                                                                                                                                                                                                                                                                                                                                                                                                                                                                     |
|        |                                                                                                                            | 699                                                                                                                                                                                                                      |                                                                                                                                                                                                                                                                                                                                                                                                                                                                               | 207                                                                                                                                                                                                                                                                                                                                                                                                                                                             | 4                                                                                                                                                                                                                                                                                                                                                                                                                                                                                                                                                                                                                                                                                                                                                                                                                                                                                                                                                                                                                                                                                                                                                                                                                                                                                                                                                                                                                                                                                                                                                                                                                                                                                                                                                                                                                                                                                                                                                                                                                                                                                                                                                                                                                                                                                                                                                                   |
|        |                                                                                                                            |                                                                                                                                                                                                                          |                                                                                                                                                                                                                                                                                                                                                                                                                                                                               | 620                                                                                                                                                                                                                                                                                                                                                                                                                                                             | 10                                                                                                                                                                                                                                                                                                                                                                                                                                                                                                                                                                                                                                                                                                                                                                                                                                                                                                                                                                                                                                                                                                                                                                                                                                                                                                                                                                                                                                                                                                                                                                                                                                                                                                                                                                                                                                                                                                                                                                                                                                                                                                                                                                                                                                                                                                                                                                  |
|        |                                                                                                                            | 1,085                                                                                                                                                                                                                    | 18.0%                                                                                                                                                                                                                                                                                                                                                                                                                                                                         | 1,032                                                                                                                                                                                                                                                                                                                                                                                                                                                           | 17                                                                                                                                                                                                                                                                                                                                                                                                                                                                                                                                                                                                                                                                                                                                                                                                                                                                                                                                                                                                                                                                                                                                                                                                                                                                                                                                                                                                                                                                                                                                                                                                                                                                                                                                                                                                                                                                                                                                                                                                                                                                                                                                                                                                                                                                                                                                                                  |
|        |                                                                                                                            | 1,014                                                                                                                                                                                                                    | 16.9%                                                                                                                                                                                                                                                                                                                                                                                                                                                                         | 993                                                                                                                                                                                                                                                                                                                                                                                                                                                             | 16                                                                                                                                                                                                                                                                                                                                                                                                                                                                                                                                                                                                                                                                                                                                                                                                                                                                                                                                                                                                                                                                                                                                                                                                                                                                                                                                                                                                                                                                                                                                                                                                                                                                                                                                                                                                                                                                                                                                                                                                                                                                                                                                                                                                                                                                                                                                                                  |
|        |                                                                                                                            | 1,402                                                                                                                                                                                                                    | 23.3%                                                                                                                                                                                                                                                                                                                                                                                                                                                                         | 1,426                                                                                                                                                                                                                                                                                                                                                                                                                                                           | 24                                                                                                                                                                                                                                                                                                                                                                                                                                                                                                                                                                                                                                                                                                                                                                                                                                                                                                                                                                                                                                                                                                                                                                                                                                                                                                                                                                                                                                                                                                                                                                                                                                                                                                                                                                                                                                                                                                                                                                                                                                                                                                                                                                                                                                                                                                                                                                  |
|        |                                                                                                                            |                                                                                                                                                                                                                          |                                                                                                                                                                                                                                                                                                                                                                                                                                                                               |                                                                                                                                                                                                                                                                                                                                                                                                                                                                 | 1:                                                                                                                                                                                                                                                                                                                                                                                                                                                                                                                                                                                                                                                                                                                                                                                                                                                                                                                                                                                                                                                                                                                                                                                                                                                                                                                                                                                                                                                                                                                                                                                                                                                                                                                                                                                                                                                                                                                                                                                                                                                                                                                                                                                                                                                                                                                                                                  |
|        |                                                                                                                            |                                                                                                                                                                                                                          |                                                                                                                                                                                                                                                                                                                                                                                                                                                                               |                                                                                                                                                                                                                                                                                                                                                                                                                                                                 | 1.                                                                                                                                                                                                                                                                                                                                                                                                                                                                                                                                                                                                                                                                                                                                                                                                                                                                                                                                                                                                                                                                                                                                                                                                                                                                                                                                                                                                                                                                                                                                                                                                                                                                                                                                                                                                                                                                                                                                                                                                                                                                                                                                                                                                                                                                                                                                                                  |
|        |                                                                                                                            | 307                                                                                                                                                                                                                      | 5.1%                                                                                                                                                                                                                                                                                                                                                                                                                                                                          | 344                                                                                                                                                                                                                                                                                                                                                                                                                                                             |                                                                                                                                                                                                                                                                                                                                                                                                                                                                                                                                                                                                                                                                                                                                                                                                                                                                                                                                                                                                                                                                                                                                                                                                                                                                                                                                                                                                                                                                                                                                                                                                                                                                                                                                                                                                                                                                                                                                                                                                                                                                                                                                                                                                                                                                                                                                                                     |
|        |                                                                                                                            | \$81,620                                                                                                                                                                                                                 |                                                                                                                                                                                                                                                                                                                                                                                                                                                                               | \$85,879                                                                                                                                                                                                                                                                                                                                                                                                                                                        |                                                                                                                                                                                                                                                                                                                                                                                                                                                                                                                                                                                                                                                                                                                                                                                                                                                                                                                                                                                                                                                                                                                                                                                                                                                                                                                                                                                                                                                                                                                                                                                                                                                                                                                                                                                                                                                                                                                                                                                                                                                                                                                                                                                                                                                                                                                                                                     |
|        |                                                                                                                            | \$94,560                                                                                                                                                                                                                 |                                                                                                                                                                                                                                                                                                                                                                                                                                                                               | \$103,146                                                                                                                                                                                                                                                                                                                                                                                                                                                       |                                                                                                                                                                                                                                                                                                                                                                                                                                                                                                                                                                                                                                                                                                                                                                                                                                                                                                                                                                                                                                                                                                                                                                                                                                                                                                                                                                                                                                                                                                                                                                                                                                                                                                                                                                                                                                                                                                                                                                                                                                                                                                                                                                                                                                                                                                                                                                     |
|        |                                                                                                                            | \$42,302                                                                                                                                                                                                                 |                                                                                                                                                                                                                                                                                                                                                                                                                                                                               | \$46,016                                                                                                                                                                                                                                                                                                                                                                                                                                                        |                                                                                                                                                                                                                                                                                                                                                                                                                                                                                                                                                                                                                                                                                                                                                                                                                                                                                                                                                                                                                                                                                                                                                                                                                                                                                                                                                                                                                                                                                                                                                                                                                                                                                                                                                                                                                                                                                                                                                                                                                                                                                                                                                                                                                                                                                                                                                                     |
|        | ısus 2010                                                                                                                  |                                                                                                                                                                                                                          |                                                                                                                                                                                                                                                                                                                                                                                                                                                                               |                                                                                                                                                                                                                                                                                                                                                                                                                                                                 | 2                                                                                                                                                                                                                                                                                                                                                                                                                                                                                                                                                                                                                                                                                                                                                                                                                                                                                                                                                                                                                                                                                                                                                                                                                                                                                                                                                                                                                                                                                                                                                                                                                                                                                                                                                                                                                                                                                                                                                                                                                                                                                                                                                                                                                                                                                                                                                                   |
| Number | Percent                                                                                                                    | Number                                                                                                                                                                                                                   | Percent                                                                                                                                                                                                                                                                                                                                                                                                                                                                       | Number                                                                                                                                                                                                                                                                                                                                                                                                                                                          | Pe                                                                                                                                                                                                                                                                                                                                                                                                                                                                                                                                                                                                                                                                                                                                                                                                                                                                                                                                                                                                                                                                                                                                                                                                                                                                                                                                                                                                                                                                                                                                                                                                                                                                                                                                                                                                                                                                                                                                                                                                                                                                                                                                                                                                                                                                                                                                                                  |
| 755    | 5.4%                                                                                                                       | 631                                                                                                                                                                                                                      | 4.7%                                                                                                                                                                                                                                                                                                                                                                                                                                                                          | 626                                                                                                                                                                                                                                                                                                                                                                                                                                                             | 4                                                                                                                                                                                                                                                                                                                                                                                                                                                                                                                                                                                                                                                                                                                                                                                                                                                                                                                                                                                                                                                                                                                                                                                                                                                                                                                                                                                                                                                                                                                                                                                                                                                                                                                                                                                                                                                                                                                                                                                                                                                                                                                                                                                                                                                                                                                                                                   |
|        |                                                                                                                            | 642                                                                                                                                                                                                                      |                                                                                                                                                                                                                                                                                                                                                                                                                                                                               | 591                                                                                                                                                                                                                                                                                                                                                                                                                                                             | •                                                                                                                                                                                                                                                                                                                                                                                                                                                                                                                                                                                                                                                                                                                                                                                                                                                                                                                                                                                                                                                                                                                                                                                                                                                                                                                                                                                                                                                                                                                                                                                                                                                                                                                                                                                                                                                                                                                                                                                                                                                                                                                                                                                                                                                                                                                                                                   |
| 755    | 5.4%                                                                                                                       | 660                                                                                                                                                                                                                      | 4.9%                                                                                                                                                                                                                                                                                                                                                                                                                                                                          | 597                                                                                                                                                                                                                                                                                                                                                                                                                                                             | 4                                                                                                                                                                                                                                                                                                                                                                                                                                                                                                                                                                                                                                                                                                                                                                                                                                                                                                                                                                                                                                                                                                                                                                                                                                                                                                                                                                                                                                                                                                                                                                                                                                                                                                                                                                                                                                                                                                                                                                                                                                                                                                                                                                                                                                                                                                                                                                   |
| 885    | 6.4%                                                                                                                       | 634                                                                                                                                                                                                                      | 4.8%                                                                                                                                                                                                                                                                                                                                                                                                                                                                          | 561                                                                                                                                                                                                                                                                                                                                                                                                                                                             |                                                                                                                                                                                                                                                                                                                                                                                                                                                                                                                                                                                                                                                                                                                                                                                                                                                                                                                                                                                                                                                                                                                                                                                                                                                                                                                                                                                                                                                                                                                                                                                                                                                                                                                                                                                                                                                                                                                                                                                                                                                                                                                                                                                                                                                                                                                                                                     |
| 889    | 6.4%                                                                                                                       | 791                                                                                                                                                                                                                      | 5.9%                                                                                                                                                                                                                                                                                                                                                                                                                                                                          | 676                                                                                                                                                                                                                                                                                                                                                                                                                                                             | !                                                                                                                                                                                                                                                                                                                                                                                                                                                                                                                                                                                                                                                                                                                                                                                                                                                                                                                                                                                                                                                                                                                                                                                                                                                                                                                                                                                                                                                                                                                                                                                                                                                                                                                                                                                                                                                                                                                                                                                                                                                                                                                                                                                                                                                                                                                                                                   |
| 2,300  | 16.6%                                                                                                                      | 2,152                                                                                                                                                                                                                    | 16.1%                                                                                                                                                                                                                                                                                                                                                                                                                                                                         | 2,341                                                                                                                                                                                                                                                                                                                                                                                                                                                           | 17                                                                                                                                                                                                                                                                                                                                                                                                                                                                                                                                                                                                                                                                                                                                                                                                                                                                                                                                                                                                                                                                                                                                                                                                                                                                                                                                                                                                                                                                                                                                                                                                                                                                                                                                                                                                                                                                                                                                                                                                                                                                                                                                                                                                                                                                                                                                                                  |
| 2,031  | 14.6%                                                                                                                      | 1,970                                                                                                                                                                                                                    | 14.8%                                                                                                                                                                                                                                                                                                                                                                                                                                                                         | 1,937                                                                                                                                                                                                                                                                                                                                                                                                                                                           | 14                                                                                                                                                                                                                                                                                                                                                                                                                                                                                                                                                                                                                                                                                                                                                                                                                                                                                                                                                                                                                                                                                                                                                                                                                                                                                                                                                                                                                                                                                                                                                                                                                                                                                                                                                                                                                                                                                                                                                                                                                                                                                                                                                                                                                                                                                                                                                                  |
| 2,295  | 16.5%                                                                                                                      | 1,739                                                                                                                                                                                                                    | 13.0%                                                                                                                                                                                                                                                                                                                                                                                                                                                                         | 1,642                                                                                                                                                                                                                                                                                                                                                                                                                                                           | 12                                                                                                                                                                                                                                                                                                                                                                                                                                                                                                                                                                                                                                                                                                                                                                                                                                                                                                                                                                                                                                                                                                                                                                                                                                                                                                                                                                                                                                                                                                                                                                                                                                                                                                                                                                                                                                                                                                                                                                                                                                                                                                                                                                                                                                                                                                                                                                  |
| 1,926  | 13.9%                                                                                                                      | 1,963                                                                                                                                                                                                                    | 14.7%                                                                                                                                                                                                                                                                                                                                                                                                                                                                         | 1,682                                                                                                                                                                                                                                                                                                                                                                                                                                                           | 1                                                                                                                                                                                                                                                                                                                                                                                                                                                                                                                                                                                                                                                                                                                                                                                                                                                                                                                                                                                                                                                                                                                                                                                                                                                                                                                                                                                                                                                                                                                                                                                                                                                                                                                                                                                                                                                                                                                                                                                                                                                                                                                                                                                                                                                                                                                                                                   |
| 799    | 5.8%                                                                                                                       | 1,411                                                                                                                                                                                                                    | 10.6%                                                                                                                                                                                                                                                                                                                                                                                                                                                                         | 1,496                                                                                                                                                                                                                                                                                                                                                                                                                                                           | 1                                                                                                                                                                                                                                                                                                                                                                                                                                                                                                                                                                                                                                                                                                                                                                                                                                                                                                                                                                                                                                                                                                                                                                                                                                                                                                                                                                                                                                                                                                                                                                                                                                                                                                                                                                                                                                                                                                                                                                                                                                                                                                                                                                                                                                                                                                                                                                   |
| 432    | 3.1%                                                                                                                       | 550                                                                                                                                                                                                                      | 4.1%                                                                                                                                                                                                                                                                                                                                                                                                                                                                          | 747                                                                                                                                                                                                                                                                                                                                                                                                                                                             |                                                                                                                                                                                                                                                                                                                                                                                                                                                                                                                                                                                                                                                                                                                                                                                                                                                                                                                                                                                                                                                                                                                                                                                                                                                                                                                                                                                                                                                                                                                                                                                                                                                                                                                                                                                                                                                                                                                                                                                                                                                                                                                                                                                                                                                                                                                                                                     |
| 152    | 1.1%                                                                                                                       | 199                                                                                                                                                                                                                      | 1.5%                                                                                                                                                                                                                                                                                                                                                                                                                                                                          | 205                                                                                                                                                                                                                                                                                                                                                                                                                                                             |                                                                                                                                                                                                                                                                                                                                                                                                                                                                                                                                                                                                                                                                                                                                                                                                                                                                                                                                                                                                                                                                                                                                                                                                                                                                                                                                                                                                                                                                                                                                                                                                                                                                                                                                                                                                                                                                                                                                                                                                                                                                                                                                                                                                                                                                                                                                                                     |
|        |                                                                                                                            |                                                                                                                                                                                                                          | 2021                                                                                                                                                                                                                                                                                                                                                                                                                                                                          |                                                                                                                                                                                                                                                                                                                                                                                                                                                                 | 2                                                                                                                                                                                                                                                                                                                                                                                                                                                                                                                                                                                                                                                                                                                                                                                                                                                                                                                                                                                                                                                                                                                                                                                                                                                                                                                                                                                                                                                                                                                                                                                                                                                                                                                                                                                                                                                                                                                                                                                                                                                                                                                                                                                                                                                                                                                                                                   |
| Number | Percent                                                                                                                    | Number                                                                                                                                                                                                                   | Percent                                                                                                                                                                                                                                                                                                                                                                                                                                                                       | Number                                                                                                                                                                                                                                                                                                                                                                                                                                                          | Pe                                                                                                                                                                                                                                                                                                                                                                                                                                                                                                                                                                                                                                                                                                                                                                                                                                                                                                                                                                                                                                                                                                                                                                                                                                                                                                                                                                                                                                                                                                                                                                                                                                                                                                                                                                                                                                                                                                                                                                                                                                                                                                                                                                                                                                                                                                                                                                  |
| 4,438  |                                                                                                                            |                                                                                                                                                                                                                          |                                                                                                                                                                                                                                                                                                                                                                                                                                                                               |                                                                                                                                                                                                                                                                                                                                                                                                                                                                 | 20                                                                                                                                                                                                                                                                                                                                                                                                                                                                                                                                                                                                                                                                                                                                                                                                                                                                                                                                                                                                                                                                                                                                                                                                                                                                                                                                                                                                                                                                                                                                                                                                                                                                                                                                                                                                                                                                                                                                                                                                                                                                                                                                                                                                                                                                                                                                                                  |
|        |                                                                                                                            |                                                                                                                                                                                                                          | 49.8%                                                                                                                                                                                                                                                                                                                                                                                                                                                                         |                                                                                                                                                                                                                                                                                                                                                                                                                                                                 | 49                                                                                                                                                                                                                                                                                                                                                                                                                                                                                                                                                                                                                                                                                                                                                                                                                                                                                                                                                                                                                                                                                                                                                                                                                                                                                                                                                                                                                                                                                                                                                                                                                                                                                                                                                                                                                                                                                                                                                                                                                                                                                                                                                                                                                                                                                                                                                                  |
|        |                                                                                                                            |                                                                                                                                                                                                                          |                                                                                                                                                                                                                                                                                                                                                                                                                                                                               |                                                                                                                                                                                                                                                                                                                                                                                                                                                                 | (                                                                                                                                                                                                                                                                                                                                                                                                                                                                                                                                                                                                                                                                                                                                                                                                                                                                                                                                                                                                                                                                                                                                                                                                                                                                                                                                                                                                                                                                                                                                                                                                                                                                                                                                                                                                                                                                                                                                                                                                                                                                                                                                                                                                                                                                                                                                                                   |
|        |                                                                                                                            |                                                                                                                                                                                                                          |                                                                                                                                                                                                                                                                                                                                                                                                                                                                               |                                                                                                                                                                                                                                                                                                                                                                                                                                                                 | 12                                                                                                                                                                                                                                                                                                                                                                                                                                                                                                                                                                                                                                                                                                                                                                                                                                                                                                                                                                                                                                                                                                                                                                                                                                                                                                                                                                                                                                                                                                                                                                                                                                                                                                                                                                                                                                                                                                                                                                                                                                                                                                                                                                                                                                                                                                                                                                  |
|        |                                                                                                                            |                                                                                                                                                                                                                          |                                                                                                                                                                                                                                                                                                                                                                                                                                                                               |                                                                                                                                                                                                                                                                                                                                                                                                                                                                 | -                                                                                                                                                                                                                                                                                                                                                                                                                                                                                                                                                                                                                                                                                                                                                                                                                                                                                                                                                                                                                                                                                                                                                                                                                                                                                                                                                                                                                                                                                                                                                                                                                                                                                                                                                                                                                                                                                                                                                                                                                                                                                                                                                                                                                                                                                                                                                                   |
|        |                                                                                                                            |                                                                                                                                                                                                                          |                                                                                                                                                                                                                                                                                                                                                                                                                                                                               |                                                                                                                                                                                                                                                                                                                                                                                                                                                                 |                                                                                                                                                                                                                                                                                                                                                                                                                                                                                                                                                                                                                                                                                                                                                                                                                                                                                                                                                                                                                                                                                                                                                                                                                                                                                                                                                                                                                                                                                                                                                                                                                                                                                                                                                                                                                                                                                                                                                                                                                                                                                                                                                                                                                                                                                                                                                                     |
|        |                                                                                                                            |                                                                                                                                                                                                                          |                                                                                                                                                                                                                                                                                                                                                                                                                                                                               |                                                                                                                                                                                                                                                                                                                                                                                                                                                                 |                                                                                                                                                                                                                                                                                                                                                                                                                                                                                                                                                                                                                                                                                                                                                                                                                                                                                                                                                                                                                                                                                                                                                                                                                                                                                                                                                                                                                                                                                                                                                                                                                                                                                                                                                                                                                                                                                                                                                                                                                                                                                                                                                                                                                                                                                                                                                                     |
| 1 10   | 3.2 /0                                                                                                                     | 313                                                                                                                                                                                                                      | 3.5 /0                                                                                                                                                                                                                                                                                                                                                                                                                                                                        | 547                                                                                                                                                                                                                                                                                                                                                                                                                                                             | -                                                                                                                                                                                                                                                                                                                                                                                                                                                                                                                                                                                                                                                                                                                                                                                                                                                                                                                                                                                                                                                                                                                                                                                                                                                                                                                                                                                                                                                                                                                                                                                                                                                                                                                                                                                                                                                                                                                                                                                                                                                                                                                                                                                                                                                                                                                                                                   |
| 983    | 7.1%                                                                                                                       | 1,587                                                                                                                                                                                                                    | 11.9%                                                                                                                                                                                                                                                                                                                                                                                                                                                                         | 1,943                                                                                                                                                                                                                                                                                                                                                                                                                                                           | 14                                                                                                                                                                                                                                                                                                                                                                                                                                                                                                                                                                                                                                                                                                                                                                                                                                                                                                                                                                                                                                                                                                                                                                                                                                                                                                                                                                                                                                                                                                                                                                                                                                                                                                                                                                                                                                                                                                                                                                                                                                                                                                                                                                                                                                                                                                                                                                  |
|        | Number 755 670 755 885 889 2,300 2,031 2,295 1,926 799 432 152 Cer Number 4,438 6,899 21 1,642 12 433 446                  | 755 5.4% 670 4.8% 755 5.4% 885 6.4% 889 6.4% 2,300 16.6% 2,031 14.6% 2,295 16.5% 1,926 13.9% 799 5.8% 432 3.1% 152 1.1% Census 2010 Number Percent 4,438 31.9% 6,899 49.7% 21 0.2% 1,642 11.8% 12 0.1% 433 3.1% 446 3.2% | \$81,620<br>\$94,560<br>\$94,560<br>\$42,302<br>Census 2010<br>Number Percent Number<br>755 5.4% 631<br>670 4.8% 642<br>755 5.4% 660<br>885 6.4% 634<br>889 6.4% 791<br>2,300 16.6% 2,152<br>2,031 14.6% 1,970<br>2,295 16.5% 1,739<br>1,926 13.9% 1,963<br>799 5.8% 1,411<br>432 3.1% 550<br>152 1.1% 199<br>Census 2010<br>Number Percent Number<br>4,438 31.9% 3,776<br>6,899 49.7% 6,642<br>21 0.2% 24<br>1,642 11.8% 1,675<br>12 0.1% 12<br>433 3.1% 698<br>446 3.2% 515 | \$81,620 \$94,560 \$42,302  Census 2010 Number Percent  755 5.4% 631 4.7% 660 4.9% 660 4.9% 885 6.4% 634 4.8% 889 6.4% 791 5.9% 2,300 16.6% 2,152 16.1% 2,031 14.6% 1,970 14.8% 2,295 16.5% 1,739 13.0% 1,926 13.9% 1,963 14.7% 799 5.8% 1,411 10.6% 432 3.1% 550 4.1% 152 1.1% 199 1.5% Census 2010  Number Percent Number Percent 4,438 31.9% 3,776 28.3% 6,899 49.7% 6,642 49.8% 21 0.2% 1,642 11.8% 1,675 12.6% 12 0.1% 433 3.1% 698 5.2% 446 3.2% 515 3.9% | \$81,620 \$85,879 \$94,560 \$103,146 \$42,302 \$46,016 \$103,146 \$42,302 \$46,016 \$103,146 \$42,302 \$46,016 \$103,146 \$103,146 \$103,146 \$103,146 \$103,146 \$103,146 \$103,146 \$103,146 \$103,146 \$103,146 \$103,146 \$103,146 \$103,146 \$103,146 \$103,146 \$103,146 \$103,146 \$103,146 \$103,146 \$103,146 \$103,146 \$103,146 \$103,146 \$103,146 \$103,146 \$103,146 \$103,146 \$103,146 \$103,146 \$103,146 \$103,146 \$103,146 \$103,146 \$103,146 \$103,146 \$103,146 \$103,146 \$103,146 \$103,146 \$103,146 \$103,146 \$103,146 \$103,146 \$103,146 \$103,146 \$103,146 \$103,146 \$103,146 \$103,146 \$103,146 \$103,146 \$103,146 \$103,146 \$103,146 \$103,146 \$103,146 \$103,146 \$103,146 \$103,146 \$103,146 \$103,146 \$103,146 \$103,146 \$103,146 \$103,146 \$103,146 \$103,146 \$103,146 \$103,146 \$103,146 \$103,146 \$103,146 \$103,146 \$103,146 \$103,146 \$103,146 \$103,146 \$103,146 \$103,146 \$103,146 \$103,146 \$103,146 \$103,146 \$103,146 \$103,146 \$103,146 \$103,146 \$103,146 \$103,146 \$103,146 \$103,146 \$103,146 \$103,146 \$103,146 \$103,146 \$103,146 \$103,146 \$103,146 \$103,146 \$103,146 \$103,146 \$103,146 \$103,146 \$103,146 \$103,146 \$103,146 \$103,146 \$103,146 \$103,146 \$103,146 \$103,146 \$103,146 \$103,146 \$103,146 \$103,146 \$103,146 \$103,146 \$103,146 \$103,146 \$103,146 \$103,146 \$103,146 \$103,146 \$103,146 \$103,146 \$103,146 \$103,146 \$103,146 \$103,146 \$103,146 \$103,146 \$103,146 \$103,146 \$103,146 \$103,146 \$103,146 \$103,146 \$103,146 \$103,146 \$103,146 \$103,146 \$103,146 \$103,146 \$103,146 \$103,146 \$103,146 \$103,146 \$103,146 \$103,146 \$103,146 \$103,146 \$103,146 \$103,146 \$103,146 \$103,146 \$103,146 \$103,146 \$103,146 \$103,146 \$103,146 \$103,146 \$103,146 \$103,146 \$103,146 \$103,146 \$103,146 \$103,146 \$103,146 \$103,146 \$103,146 \$103,146 \$103,146 \$103,146 \$103,146 \$103,146 \$103,146 \$103,146 \$103,146 \$103,146 \$103,146 \$103,146 \$103,146 \$103,146 \$103,146 \$103,146 \$103,146 \$103,146 \$103,146 \$103,146 \$103,146 \$103,146 \$103,146 \$103,146 \$103,146 \$103,146 \$103,146 \$103,146 \$103,146 \$103,146 \$103,146 \$103,146 \$103,146 \$103,146 \$103,146 \$103,146 \$103,146 \$103,146 \$103,146 \$103,146 \$103,146 \$103,146 \$103,146 \$103,146 \$103,146 \$103,146 \$103,146 \$10 |