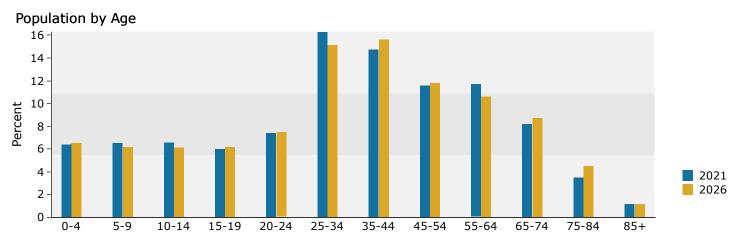

Greenway Center 7573 Greenbelt Rd, Greenbelt, Maryland, 20770 Ring: 1 mile radius Prepared by Esri Latitude: 38.99409 Longitude: -76.87830

|        | 13,890<br>6,290<br>3,314<br>2.21<br>3,860<br>2,430<br>38.4<br><b>Area</b><br>-0.36%<br>-0.42%<br>-0.51%<br>-0.16%<br>1.02% | Number<br>364<br>223<br>299<br>699                                                                                                                                                                                       | 13,341 6,014 3,088 2.22 3,874 2,139 40.6 State 0.49% 0.48% 0.40% 0.74% 1.76% 2021 Percent 6.1% 3.7% 5.0% 11.6%                                                                                                                                                                                                                                                                                                                                                                | Number<br>321<br>193<br>269                                                                                                                                                                                                                                                                                                                                                                                                                                     | 133 55 33 3 22 Nation 0.0 0.0 0.0 2.0 Per 5 3 3                                                                                                                                                                                                                                                                                                                                                                                                                                                                                                                                                                                                                                                                                                                                                                                                                                                                                                                                                                                                                                                                                                                                                                                                                                                                                                                                                                                                                                                                                                                                                                                                                                                                                                                                                                                                                                                                                                                                                                                                                                                                                                                                                                                                                                                                                                                     |
|--------|----------------------------------------------------------------------------------------------------------------------------|--------------------------------------------------------------------------------------------------------------------------------------------------------------------------------------------------------------------------|-------------------------------------------------------------------------------------------------------------------------------------------------------------------------------------------------------------------------------------------------------------------------------------------------------------------------------------------------------------------------------------------------------------------------------------------------------------------------------|-----------------------------------------------------------------------------------------------------------------------------------------------------------------------------------------------------------------------------------------------------------------------------------------------------------------------------------------------------------------------------------------------------------------------------------------------------------------|---------------------------------------------------------------------------------------------------------------------------------------------------------------------------------------------------------------------------------------------------------------------------------------------------------------------------------------------------------------------------------------------------------------------------------------------------------------------------------------------------------------------------------------------------------------------------------------------------------------------------------------------------------------------------------------------------------------------------------------------------------------------------------------------------------------------------------------------------------------------------------------------------------------------------------------------------------------------------------------------------------------------------------------------------------------------------------------------------------------------------------------------------------------------------------------------------------------------------------------------------------------------------------------------------------------------------------------------------------------------------------------------------------------------------------------------------------------------------------------------------------------------------------------------------------------------------------------------------------------------------------------------------------------------------------------------------------------------------------------------------------------------------------------------------------------------------------------------------------------------------------------------------------------------------------------------------------------------------------------------------------------------------------------------------------------------------------------------------------------------------------------------------------------------------------------------------------------------------------------------------------------------------------------------------------------------------------------------------------------------|
|        | 3,314<br>2.21<br>3,860<br>2,430<br>38.4<br><b>Area</b><br>-0.36%<br>-0.42%<br>-0.51%<br>-0.16%                             | 364<br>223<br>299<br>699                                                                                                                                                                                                 | 3,088 2.22 3,874 2,139 40.6 <b>State</b> 0.49% 0.48% 0.40% 0.74% 1.76% <b>2021</b> Percent 6.1% 3.7% 5.0%                                                                                                                                                                                                                                                                                                                                                                     | 321<br>193                                                                                                                                                                                                                                                                                                                                                                                                                                                      | 33<br>22<br>Nati<br>0.<br>0.<br>0.<br>0.<br>2.<br>2                                                                                                                                                                                                                                                                                                                                                                                                                                                                                                                                                                                                                                                                                                                                                                                                                                                                                                                                                                                                                                                                                                                                                                                                                                                                                                                                                                                                                                                                                                                                                                                                                                                                                                                                                                                                                                                                                                                                                                                                                                                                                                                                                                                                                                                                                                                 |
|        | 2.21<br>3,860<br>2,430<br>38.4<br><b>Area</b><br>-0.36%<br>-0.42%<br>-0.51%<br>-0.16%                                      | 364<br>223<br>299<br>699                                                                                                                                                                                                 | 2.22 3,874 2,139 40.6 State 0.49% 0.48% 0.40% 0.74% 1.76% 2021 Percent 6.1% 3.7% 5.0%                                                                                                                                                                                                                                                                                                                                                                                         | 321<br>193                                                                                                                                                                                                                                                                                                                                                                                                                                                      | Nati 0. 0. 0. 2. Per                                                                                                                                                                                                                                                                                                                                                                                                                                                                                                                                                                                                                                                                                                                                                                                                                                                                                                                                                                                                                                                                                                                                                                                                                                                                                                                                                                                                                                                                                                                                                                                                                                                                                                                                                                                                                                                                                                                                                                                                                                                                                                                                                                                                                                                                                                                                                |
|        | 2.21<br>3,860<br>2,430<br>38.4<br><b>Area</b><br>-0.36%<br>-0.42%<br>-0.51%<br>-0.16%                                      | 364<br>223<br>299<br>699                                                                                                                                                                                                 | 2.22 3,874 2,139 40.6 State 0.49% 0.48% 0.40% 0.74% 1.76% 2021 Percent 6.1% 3.7% 5.0%                                                                                                                                                                                                                                                                                                                                                                                         | 321<br>193                                                                                                                                                                                                                                                                                                                                                                                                                                                      | Nati 0. 0. 0. 2. Per                                                                                                                                                                                                                                                                                                                                                                                                                                                                                                                                                                                                                                                                                                                                                                                                                                                                                                                                                                                                                                                                                                                                                                                                                                                                                                                                                                                                                                                                                                                                                                                                                                                                                                                                                                                                                                                                                                                                                                                                                                                                                                                                                                                                                                                                                                                                                |
|        | 3,860<br>2,430<br>38.4<br><b>Area</b><br>-0.36%<br>-0.42%<br>-0.51%<br>-0.16%                                              | 364<br>223<br>299<br>699                                                                                                                                                                                                 | 3,874 2,139 40.6 <b>State</b> 0.49% 0.48% 0.40% 0.74% 1.76% <b>2021</b> Percent 6.1% 3.7% 5.0%                                                                                                                                                                                                                                                                                                                                                                                | 321<br>193                                                                                                                                                                                                                                                                                                                                                                                                                                                      | Nati 0. 0. 0. 2. Pee                                                                                                                                                                                                                                                                                                                                                                                                                                                                                                                                                                                                                                                                                                                                                                                                                                                                                                                                                                                                                                                                                                                                                                                                                                                                                                                                                                                                                                                                                                                                                                                                                                                                                                                                                                                                                                                                                                                                                                                                                                                                                                                                                                                                                                                                                                                                                |
|        | 2,430<br>38.4<br><b>Area</b><br>-0.36%<br>-0.42%<br>-0.51%<br>-0.16%                                                       | 364<br>223<br>299<br>699                                                                                                                                                                                                 | 2,139<br>40.6<br><b>State</b><br>0.49%<br>0.48%<br>0.74%<br>1.76%<br><b>2021</b><br>Percent<br>6.1%<br>3.7%<br>5.0%                                                                                                                                                                                                                                                                                                                                                           | 321<br>193                                                                                                                                                                                                                                                                                                                                                                                                                                                      | 2  Nati 0. 0. 0. 2. Per                                                                                                                                                                                                                                                                                                                                                                                                                                                                                                                                                                                                                                                                                                                                                                                                                                                                                                                                                                                                                                                                                                                                                                                                                                                                                                                                                                                                                                                                                                                                                                                                                                                                                                                                                                                                                                                                                                                                                                                                                                                                                                                                                                                                                                                                                                                                             |
|        | 38.4<br><b>Area</b> -0.36% -0.42% -0.51% -0.16%                                                                            | 364<br>223<br>299<br>699                                                                                                                                                                                                 | 40.6  State 0.49% 0.48% 0.40% 0.74% 1.76% 2021 Percent 6.1% 3.7% 5.0%                                                                                                                                                                                                                                                                                                                                                                                                         | 321<br>193                                                                                                                                                                                                                                                                                                                                                                                                                                                      | Nati 0. 0. 0. 2. Pe                                                                                                                                                                                                                                                                                                                                                                                                                                                                                                                                                                                                                                                                                                                                                                                                                                                                                                                                                                                                                                                                                                                                                                                                                                                                                                                                                                                                                                                                                                                                                                                                                                                                                                                                                                                                                                                                                                                                                                                                                                                                                                                                                                                                                                                                                                                                                 |
|        | Area -0.36% -0.42% -0.51% -0.16%                                                                                           | 364<br>223<br>299<br>699                                                                                                                                                                                                 | 0.49% 0.48% 0.40% 0.74% 1.76% 2021 Percent 6.1% 3.7% 5.0%                                                                                                                                                                                                                                                                                                                                                                                                                     | 321<br>193                                                                                                                                                                                                                                                                                                                                                                                                                                                      | Nati 0. 0. 0. 2. Per                                                                                                                                                                                                                                                                                                                                                                                                                                                                                                                                                                                                                                                                                                                                                                                                                                                                                                                                                                                                                                                                                                                                                                                                                                                                                                                                                                                                                                                                                                                                                                                                                                                                                                                                                                                                                                                                                                                                                                                                                                                                                                                                                                                                                                                                                                                                                |
|        | -0.36%<br>-0.42%<br>-0.51%<br>-0.16%                                                                                       | 364<br>223<br>299<br>699                                                                                                                                                                                                 | 0.49%<br>0.48%<br>0.40%<br>0.74%<br>1.76%<br><b>2021</b><br>Percent<br>6.1%<br>3.7%<br>5.0%                                                                                                                                                                                                                                                                                                                                                                                   | 321<br>193                                                                                                                                                                                                                                                                                                                                                                                                                                                      | 0.<br>0.<br>0.<br>2.<br>2<br>Per                                                                                                                                                                                                                                                                                                                                                                                                                                                                                                                                                                                                                                                                                                                                                                                                                                                                                                                                                                                                                                                                                                                                                                                                                                                                                                                                                                                                                                                                                                                                                                                                                                                                                                                                                                                                                                                                                                                                                                                                                                                                                                                                                                                                                                                                                                                                    |
|        | -0.42%<br>-0.51%<br>-0.16%                                                                                                 | 364<br>223<br>299<br>699                                                                                                                                                                                                 | 0.48%<br>0.40%<br>0.74%<br>1.76%<br><b>2021</b><br>Percent<br>6.1%<br>3.7%<br>5.0%                                                                                                                                                                                                                                                                                                                                                                                            | 321<br>193                                                                                                                                                                                                                                                                                                                                                                                                                                                      | 0.<br>0.<br>2.<br>Pe                                                                                                                                                                                                                                                                                                                                                                                                                                                                                                                                                                                                                                                                                                                                                                                                                                                                                                                                                                                                                                                                                                                                                                                                                                                                                                                                                                                                                                                                                                                                                                                                                                                                                                                                                                                                                                                                                                                                                                                                                                                                                                                                                                                                                                                                                                                                                |
|        | -0.51%<br>-0.16%                                                                                                           | 364<br>223<br>299<br>699                                                                                                                                                                                                 | 0.40%<br>0.74%<br>1.76%<br><b>2021</b><br>Percent<br>6.1%<br>3.7%<br>5.0%                                                                                                                                                                                                                                                                                                                                                                                                     | 321<br>193                                                                                                                                                                                                                                                                                                                                                                                                                                                      | 0.<br>0.<br>2.<br>Pe                                                                                                                                                                                                                                                                                                                                                                                                                                                                                                                                                                                                                                                                                                                                                                                                                                                                                                                                                                                                                                                                                                                                                                                                                                                                                                                                                                                                                                                                                                                                                                                                                                                                                                                                                                                                                                                                                                                                                                                                                                                                                                                                                                                                                                                                                                                                                |
|        | -0.16%                                                                                                                     | 364<br>223<br>299<br>699                                                                                                                                                                                                 | 1.76%<br><b>2021</b><br>Percent<br>6.1%<br>3.7%<br>5.0%                                                                                                                                                                                                                                                                                                                                                                                                                       | 321<br>193                                                                                                                                                                                                                                                                                                                                                                                                                                                      | 0.<br>2.<br>2<br>Pe                                                                                                                                                                                                                                                                                                                                                                                                                                                                                                                                                                                                                                                                                                                                                                                                                                                                                                                                                                                                                                                                                                                                                                                                                                                                                                                                                                                                                                                                                                                                                                                                                                                                                                                                                                                                                                                                                                                                                                                                                                                                                                                                                                                                                                                                                                                                                 |
|        |                                                                                                                            | 364<br>223<br>299<br>699                                                                                                                                                                                                 | 1.76%<br><b>2021</b><br>Percent<br>6.1%<br>3.7%<br>5.0%                                                                                                                                                                                                                                                                                                                                                                                                                       | 321<br>193                                                                                                                                                                                                                                                                                                                                                                                                                                                      | 2.<br><b>2</b><br>Pe                                                                                                                                                                                                                                                                                                                                                                                                                                                                                                                                                                                                                                                                                                                                                                                                                                                                                                                                                                                                                                                                                                                                                                                                                                                                                                                                                                                                                                                                                                                                                                                                                                                                                                                                                                                                                                                                                                                                                                                                                                                                                                                                                                                                                                                                                                                                                |
|        |                                                                                                                            | 364<br>223<br>299<br>699                                                                                                                                                                                                 | 2021 Percent 6.1% 3.7% 5.0%                                                                                                                                                                                                                                                                                                                                                                                                                                                   | 321<br>193                                                                                                                                                                                                                                                                                                                                                                                                                                                      | Pe<br>!                                                                                                                                                                                                                                                                                                                                                                                                                                                                                                                                                                                                                                                                                                                                                                                                                                                                                                                                                                                                                                                                                                                                                                                                                                                                                                                                                                                                                                                                                                                                                                                                                                                                                                                                                                                                                                                                                                                                                                                                                                                                                                                                                                                                                                                                                                                                                             |
|        |                                                                                                                            | 364<br>223<br>299<br>699                                                                                                                                                                                                 | Percent<br>6.1%<br>3.7%<br>5.0%                                                                                                                                                                                                                                                                                                                                                                                                                                               | 321<br>193                                                                                                                                                                                                                                                                                                                                                                                                                                                      | Per                                                                                                                                                                                                                                                                                                                                                                                                                                                                                                                                                                                                                                                                                                                                                                                                                                                                                                                                                                                                                                                                                                                                                                                                                                                                                                                                                                                                                                                                                                                                                                                                                                                                                                                                                                                                                                                                                                                                                                                                                                                                                                                                                                                                                                                                                                                                                                 |
|        |                                                                                                                            | 364<br>223<br>299<br>699                                                                                                                                                                                                 | 6.1%<br>3.7%<br>5.0%                                                                                                                                                                                                                                                                                                                                                                                                                                                          | 321<br>193                                                                                                                                                                                                                                                                                                                                                                                                                                                      | 3                                                                                                                                                                                                                                                                                                                                                                                                                                                                                                                                                                                                                                                                                                                                                                                                                                                                                                                                                                                                                                                                                                                                                                                                                                                                                                                                                                                                                                                                                                                                                                                                                                                                                                                                                                                                                                                                                                                                                                                                                                                                                                                                                                                                                                                                                                                                                                   |
|        |                                                                                                                            | 223<br>299<br>699                                                                                                                                                                                                        | 3.7%<br>5.0%                                                                                                                                                                                                                                                                                                                                                                                                                                                                  | 193                                                                                                                                                                                                                                                                                                                                                                                                                                                             | 3                                                                                                                                                                                                                                                                                                                                                                                                                                                                                                                                                                                                                                                                                                                                                                                                                                                                                                                                                                                                                                                                                                                                                                                                                                                                                                                                                                                                                                                                                                                                                                                                                                                                                                                                                                                                                                                                                                                                                                                                                                                                                                                                                                                                                                                                                                                                                                   |
|        |                                                                                                                            | 299<br>699                                                                                                                                                                                                               | 5.0%                                                                                                                                                                                                                                                                                                                                                                                                                                                                          |                                                                                                                                                                                                                                                                                                                                                                                                                                                                 |                                                                                                                                                                                                                                                                                                                                                                                                                                                                                                                                                                                                                                                                                                                                                                                                                                                                                                                                                                                                                                                                                                                                                                                                                                                                                                                                                                                                                                                                                                                                                                                                                                                                                                                                                                                                                                                                                                                                                                                                                                                                                                                                                                                                                                                                                                                                                                     |
|        |                                                                                                                            | 699                                                                                                                                                                                                                      |                                                                                                                                                                                                                                                                                                                                                                                                                                                                               | 207                                                                                                                                                                                                                                                                                                                                                                                                                                                             | 4                                                                                                                                                                                                                                                                                                                                                                                                                                                                                                                                                                                                                                                                                                                                                                                                                                                                                                                                                                                                                                                                                                                                                                                                                                                                                                                                                                                                                                                                                                                                                                                                                                                                                                                                                                                                                                                                                                                                                                                                                                                                                                                                                                                                                                                                                                                                                                   |
|        |                                                                                                                            |                                                                                                                                                                                                                          |                                                                                                                                                                                                                                                                                                                                                                                                                                                                               | 620                                                                                                                                                                                                                                                                                                                                                                                                                                                             | 10                                                                                                                                                                                                                                                                                                                                                                                                                                                                                                                                                                                                                                                                                                                                                                                                                                                                                                                                                                                                                                                                                                                                                                                                                                                                                                                                                                                                                                                                                                                                                                                                                                                                                                                                                                                                                                                                                                                                                                                                                                                                                                                                                                                                                                                                                                                                                                  |
|        |                                                                                                                            | 1,085                                                                                                                                                                                                                    | 18.0%                                                                                                                                                                                                                                                                                                                                                                                                                                                                         | 1,032                                                                                                                                                                                                                                                                                                                                                                                                                                                           | 17                                                                                                                                                                                                                                                                                                                                                                                                                                                                                                                                                                                                                                                                                                                                                                                                                                                                                                                                                                                                                                                                                                                                                                                                                                                                                                                                                                                                                                                                                                                                                                                                                                                                                                                                                                                                                                                                                                                                                                                                                                                                                                                                                                                                                                                                                                                                                                  |
|        |                                                                                                                            | 1,014                                                                                                                                                                                                                    | 16.9%                                                                                                                                                                                                                                                                                                                                                                                                                                                                         | 993                                                                                                                                                                                                                                                                                                                                                                                                                                                             | 16                                                                                                                                                                                                                                                                                                                                                                                                                                                                                                                                                                                                                                                                                                                                                                                                                                                                                                                                                                                                                                                                                                                                                                                                                                                                                                                                                                                                                                                                                                                                                                                                                                                                                                                                                                                                                                                                                                                                                                                                                                                                                                                                                                                                                                                                                                                                                                  |
|        |                                                                                                                            | 1,402                                                                                                                                                                                                                    | 23.3%                                                                                                                                                                                                                                                                                                                                                                                                                                                                         | 1,426                                                                                                                                                                                                                                                                                                                                                                                                                                                           | 24                                                                                                                                                                                                                                                                                                                                                                                                                                                                                                                                                                                                                                                                                                                                                                                                                                                                                                                                                                                                                                                                                                                                                                                                                                                                                                                                                                                                                                                                                                                                                                                                                                                                                                                                                                                                                                                                                                                                                                                                                                                                                                                                                                                                                                                                                                                                                                  |
|        |                                                                                                                            |                                                                                                                                                                                                                          |                                                                                                                                                                                                                                                                                                                                                                                                                                                                               |                                                                                                                                                                                                                                                                                                                                                                                                                                                                 | 1:                                                                                                                                                                                                                                                                                                                                                                                                                                                                                                                                                                                                                                                                                                                                                                                                                                                                                                                                                                                                                                                                                                                                                                                                                                                                                                                                                                                                                                                                                                                                                                                                                                                                                                                                                                                                                                                                                                                                                                                                                                                                                                                                                                                                                                                                                                                                                                  |
|        |                                                                                                                            |                                                                                                                                                                                                                          |                                                                                                                                                                                                                                                                                                                                                                                                                                                                               |                                                                                                                                                                                                                                                                                                                                                                                                                                                                 | 1.                                                                                                                                                                                                                                                                                                                                                                                                                                                                                                                                                                                                                                                                                                                                                                                                                                                                                                                                                                                                                                                                                                                                                                                                                                                                                                                                                                                                                                                                                                                                                                                                                                                                                                                                                                                                                                                                                                                                                                                                                                                                                                                                                                                                                                                                                                                                                                  |
|        |                                                                                                                            | 307                                                                                                                                                                                                                      | 5.1%                                                                                                                                                                                                                                                                                                                                                                                                                                                                          | 344                                                                                                                                                                                                                                                                                                                                                                                                                                                             |                                                                                                                                                                                                                                                                                                                                                                                                                                                                                                                                                                                                                                                                                                                                                                                                                                                                                                                                                                                                                                                                                                                                                                                                                                                                                                                                                                                                                                                                                                                                                                                                                                                                                                                                                                                                                                                                                                                                                                                                                                                                                                                                                                                                                                                                                                                                                                     |
|        |                                                                                                                            | \$81,620                                                                                                                                                                                                                 |                                                                                                                                                                                                                                                                                                                                                                                                                                                                               | \$85,879                                                                                                                                                                                                                                                                                                                                                                                                                                                        |                                                                                                                                                                                                                                                                                                                                                                                                                                                                                                                                                                                                                                                                                                                                                                                                                                                                                                                                                                                                                                                                                                                                                                                                                                                                                                                                                                                                                                                                                                                                                                                                                                                                                                                                                                                                                                                                                                                                                                                                                                                                                                                                                                                                                                                                                                                                                                     |
|        |                                                                                                                            | \$94,560                                                                                                                                                                                                                 |                                                                                                                                                                                                                                                                                                                                                                                                                                                                               | \$103,146                                                                                                                                                                                                                                                                                                                                                                                                                                                       |                                                                                                                                                                                                                                                                                                                                                                                                                                                                                                                                                                                                                                                                                                                                                                                                                                                                                                                                                                                                                                                                                                                                                                                                                                                                                                                                                                                                                                                                                                                                                                                                                                                                                                                                                                                                                                                                                                                                                                                                                                                                                                                                                                                                                                                                                                                                                                     |
|        |                                                                                                                            | \$42,302                                                                                                                                                                                                                 |                                                                                                                                                                                                                                                                                                                                                                                                                                                                               | \$46,016                                                                                                                                                                                                                                                                                                                                                                                                                                                        |                                                                                                                                                                                                                                                                                                                                                                                                                                                                                                                                                                                                                                                                                                                                                                                                                                                                                                                                                                                                                                                                                                                                                                                                                                                                                                                                                                                                                                                                                                                                                                                                                                                                                                                                                                                                                                                                                                                                                                                                                                                                                                                                                                                                                                                                                                                                                                     |
|        | ısus 2010                                                                                                                  |                                                                                                                                                                                                                          |                                                                                                                                                                                                                                                                                                                                                                                                                                                                               |                                                                                                                                                                                                                                                                                                                                                                                                                                                                 | 2                                                                                                                                                                                                                                                                                                                                                                                                                                                                                                                                                                                                                                                                                                                                                                                                                                                                                                                                                                                                                                                                                                                                                                                                                                                                                                                                                                                                                                                                                                                                                                                                                                                                                                                                                                                                                                                                                                                                                                                                                                                                                                                                                                                                                                                                                                                                                                   |
| Number | Percent                                                                                                                    | Number                                                                                                                                                                                                                   | Percent                                                                                                                                                                                                                                                                                                                                                                                                                                                                       | Number                                                                                                                                                                                                                                                                                                                                                                                                                                                          | Pe                                                                                                                                                                                                                                                                                                                                                                                                                                                                                                                                                                                                                                                                                                                                                                                                                                                                                                                                                                                                                                                                                                                                                                                                                                                                                                                                                                                                                                                                                                                                                                                                                                                                                                                                                                                                                                                                                                                                                                                                                                                                                                                                                                                                                                                                                                                                                                  |
| 755    | 5.4%                                                                                                                       | 631                                                                                                                                                                                                                      | 4.7%                                                                                                                                                                                                                                                                                                                                                                                                                                                                          | 626                                                                                                                                                                                                                                                                                                                                                                                                                                                             | 4                                                                                                                                                                                                                                                                                                                                                                                                                                                                                                                                                                                                                                                                                                                                                                                                                                                                                                                                                                                                                                                                                                                                                                                                                                                                                                                                                                                                                                                                                                                                                                                                                                                                                                                                                                                                                                                                                                                                                                                                                                                                                                                                                                                                                                                                                                                                                                   |
|        |                                                                                                                            | 642                                                                                                                                                                                                                      |                                                                                                                                                                                                                                                                                                                                                                                                                                                                               | 591                                                                                                                                                                                                                                                                                                                                                                                                                                                             | •                                                                                                                                                                                                                                                                                                                                                                                                                                                                                                                                                                                                                                                                                                                                                                                                                                                                                                                                                                                                                                                                                                                                                                                                                                                                                                                                                                                                                                                                                                                                                                                                                                                                                                                                                                                                                                                                                                                                                                                                                                                                                                                                                                                                                                                                                                                                                                   |
| 755    | 5.4%                                                                                                                       | 660                                                                                                                                                                                                                      | 4.9%                                                                                                                                                                                                                                                                                                                                                                                                                                                                          | 597                                                                                                                                                                                                                                                                                                                                                                                                                                                             | 4                                                                                                                                                                                                                                                                                                                                                                                                                                                                                                                                                                                                                                                                                                                                                                                                                                                                                                                                                                                                                                                                                                                                                                                                                                                                                                                                                                                                                                                                                                                                                                                                                                                                                                                                                                                                                                                                                                                                                                                                                                                                                                                                                                                                                                                                                                                                                                   |
| 885    | 6.4%                                                                                                                       | 634                                                                                                                                                                                                                      | 4.8%                                                                                                                                                                                                                                                                                                                                                                                                                                                                          | 561                                                                                                                                                                                                                                                                                                                                                                                                                                                             |                                                                                                                                                                                                                                                                                                                                                                                                                                                                                                                                                                                                                                                                                                                                                                                                                                                                                                                                                                                                                                                                                                                                                                                                                                                                                                                                                                                                                                                                                                                                                                                                                                                                                                                                                                                                                                                                                                                                                                                                                                                                                                                                                                                                                                                                                                                                                                     |
| 889    | 6.4%                                                                                                                       | 791                                                                                                                                                                                                                      | 5.9%                                                                                                                                                                                                                                                                                                                                                                                                                                                                          | 676                                                                                                                                                                                                                                                                                                                                                                                                                                                             | !                                                                                                                                                                                                                                                                                                                                                                                                                                                                                                                                                                                                                                                                                                                                                                                                                                                                                                                                                                                                                                                                                                                                                                                                                                                                                                                                                                                                                                                                                                                                                                                                                                                                                                                                                                                                                                                                                                                                                                                                                                                                                                                                                                                                                                                                                                                                                                   |
| 2,300  | 16.6%                                                                                                                      | 2,152                                                                                                                                                                                                                    | 16.1%                                                                                                                                                                                                                                                                                                                                                                                                                                                                         | 2,341                                                                                                                                                                                                                                                                                                                                                                                                                                                           | 17                                                                                                                                                                                                                                                                                                                                                                                                                                                                                                                                                                                                                                                                                                                                                                                                                                                                                                                                                                                                                                                                                                                                                                                                                                                                                                                                                                                                                                                                                                                                                                                                                                                                                                                                                                                                                                                                                                                                                                                                                                                                                                                                                                                                                                                                                                                                                                  |
| 2,031  | 14.6%                                                                                                                      | 1,970                                                                                                                                                                                                                    | 14.8%                                                                                                                                                                                                                                                                                                                                                                                                                                                                         | 1,937                                                                                                                                                                                                                                                                                                                                                                                                                                                           | 14                                                                                                                                                                                                                                                                                                                                                                                                                                                                                                                                                                                                                                                                                                                                                                                                                                                                                                                                                                                                                                                                                                                                                                                                                                                                                                                                                                                                                                                                                                                                                                                                                                                                                                                                                                                                                                                                                                                                                                                                                                                                                                                                                                                                                                                                                                                                                                  |
| 2,295  | 16.5%                                                                                                                      | 1,739                                                                                                                                                                                                                    | 13.0%                                                                                                                                                                                                                                                                                                                                                                                                                                                                         | 1,642                                                                                                                                                                                                                                                                                                                                                                                                                                                           | 12                                                                                                                                                                                                                                                                                                                                                                                                                                                                                                                                                                                                                                                                                                                                                                                                                                                                                                                                                                                                                                                                                                                                                                                                                                                                                                                                                                                                                                                                                                                                                                                                                                                                                                                                                                                                                                                                                                                                                                                                                                                                                                                                                                                                                                                                                                                                                                  |
| 1,926  | 13.9%                                                                                                                      | 1,963                                                                                                                                                                                                                    | 14.7%                                                                                                                                                                                                                                                                                                                                                                                                                                                                         | 1,682                                                                                                                                                                                                                                                                                                                                                                                                                                                           | 1                                                                                                                                                                                                                                                                                                                                                                                                                                                                                                                                                                                                                                                                                                                                                                                                                                                                                                                                                                                                                                                                                                                                                                                                                                                                                                                                                                                                                                                                                                                                                                                                                                                                                                                                                                                                                                                                                                                                                                                                                                                                                                                                                                                                                                                                                                                                                                   |
| 799    | 5.8%                                                                                                                       | 1,411                                                                                                                                                                                                                    | 10.6%                                                                                                                                                                                                                                                                                                                                                                                                                                                                         | 1,496                                                                                                                                                                                                                                                                                                                                                                                                                                                           | 1                                                                                                                                                                                                                                                                                                                                                                                                                                                                                                                                                                                                                                                                                                                                                                                                                                                                                                                                                                                                                                                                                                                                                                                                                                                                                                                                                                                                                                                                                                                                                                                                                                                                                                                                                                                                                                                                                                                                                                                                                                                                                                                                                                                                                                                                                                                                                                   |
| 432    | 3.1%                                                                                                                       | 550                                                                                                                                                                                                                      | 4.1%                                                                                                                                                                                                                                                                                                                                                                                                                                                                          | 747                                                                                                                                                                                                                                                                                                                                                                                                                                                             |                                                                                                                                                                                                                                                                                                                                                                                                                                                                                                                                                                                                                                                                                                                                                                                                                                                                                                                                                                                                                                                                                                                                                                                                                                                                                                                                                                                                                                                                                                                                                                                                                                                                                                                                                                                                                                                                                                                                                                                                                                                                                                                                                                                                                                                                                                                                                                     |
| 152    | 1.1%                                                                                                                       | 199                                                                                                                                                                                                                      | 1.5%                                                                                                                                                                                                                                                                                                                                                                                                                                                                          | 205                                                                                                                                                                                                                                                                                                                                                                                                                                                             |                                                                                                                                                                                                                                                                                                                                                                                                                                                                                                                                                                                                                                                                                                                                                                                                                                                                                                                                                                                                                                                                                                                                                                                                                                                                                                                                                                                                                                                                                                                                                                                                                                                                                                                                                                                                                                                                                                                                                                                                                                                                                                                                                                                                                                                                                                                                                                     |
|        |                                                                                                                            |                                                                                                                                                                                                                          | 2021                                                                                                                                                                                                                                                                                                                                                                                                                                                                          |                                                                                                                                                                                                                                                                                                                                                                                                                                                                 | 2                                                                                                                                                                                                                                                                                                                                                                                                                                                                                                                                                                                                                                                                                                                                                                                                                                                                                                                                                                                                                                                                                                                                                                                                                                                                                                                                                                                                                                                                                                                                                                                                                                                                                                                                                                                                                                                                                                                                                                                                                                                                                                                                                                                                                                                                                                                                                                   |
| Number | Percent                                                                                                                    | Number                                                                                                                                                                                                                   | Percent                                                                                                                                                                                                                                                                                                                                                                                                                                                                       | Number                                                                                                                                                                                                                                                                                                                                                                                                                                                          | Pe                                                                                                                                                                                                                                                                                                                                                                                                                                                                                                                                                                                                                                                                                                                                                                                                                                                                                                                                                                                                                                                                                                                                                                                                                                                                                                                                                                                                                                                                                                                                                                                                                                                                                                                                                                                                                                                                                                                                                                                                                                                                                                                                                                                                                                                                                                                                                                  |
| 4,438  |                                                                                                                            |                                                                                                                                                                                                                          |                                                                                                                                                                                                                                                                                                                                                                                                                                                                               |                                                                                                                                                                                                                                                                                                                                                                                                                                                                 | 20                                                                                                                                                                                                                                                                                                                                                                                                                                                                                                                                                                                                                                                                                                                                                                                                                                                                                                                                                                                                                                                                                                                                                                                                                                                                                                                                                                                                                                                                                                                                                                                                                                                                                                                                                                                                                                                                                                                                                                                                                                                                                                                                                                                                                                                                                                                                                                  |
|        |                                                                                                                            |                                                                                                                                                                                                                          | 49.8%                                                                                                                                                                                                                                                                                                                                                                                                                                                                         |                                                                                                                                                                                                                                                                                                                                                                                                                                                                 | 49                                                                                                                                                                                                                                                                                                                                                                                                                                                                                                                                                                                                                                                                                                                                                                                                                                                                                                                                                                                                                                                                                                                                                                                                                                                                                                                                                                                                                                                                                                                                                                                                                                                                                                                                                                                                                                                                                                                                                                                                                                                                                                                                                                                                                                                                                                                                                                  |
|        |                                                                                                                            |                                                                                                                                                                                                                          |                                                                                                                                                                                                                                                                                                                                                                                                                                                                               |                                                                                                                                                                                                                                                                                                                                                                                                                                                                 | (                                                                                                                                                                                                                                                                                                                                                                                                                                                                                                                                                                                                                                                                                                                                                                                                                                                                                                                                                                                                                                                                                                                                                                                                                                                                                                                                                                                                                                                                                                                                                                                                                                                                                                                                                                                                                                                                                                                                                                                                                                                                                                                                                                                                                                                                                                                                                                   |
|        |                                                                                                                            |                                                                                                                                                                                                                          |                                                                                                                                                                                                                                                                                                                                                                                                                                                                               |                                                                                                                                                                                                                                                                                                                                                                                                                                                                 | 12                                                                                                                                                                                                                                                                                                                                                                                                                                                                                                                                                                                                                                                                                                                                                                                                                                                                                                                                                                                                                                                                                                                                                                                                                                                                                                                                                                                                                                                                                                                                                                                                                                                                                                                                                                                                                                                                                                                                                                                                                                                                                                                                                                                                                                                                                                                                                                  |
|        |                                                                                                                            |                                                                                                                                                                                                                          |                                                                                                                                                                                                                                                                                                                                                                                                                                                                               |                                                                                                                                                                                                                                                                                                                                                                                                                                                                 | -                                                                                                                                                                                                                                                                                                                                                                                                                                                                                                                                                                                                                                                                                                                                                                                                                                                                                                                                                                                                                                                                                                                                                                                                                                                                                                                                                                                                                                                                                                                                                                                                                                                                                                                                                                                                                                                                                                                                                                                                                                                                                                                                                                                                                                                                                                                                                                   |
|        |                                                                                                                            |                                                                                                                                                                                                                          |                                                                                                                                                                                                                                                                                                                                                                                                                                                                               |                                                                                                                                                                                                                                                                                                                                                                                                                                                                 |                                                                                                                                                                                                                                                                                                                                                                                                                                                                                                                                                                                                                                                                                                                                                                                                                                                                                                                                                                                                                                                                                                                                                                                                                                                                                                                                                                                                                                                                                                                                                                                                                                                                                                                                                                                                                                                                                                                                                                                                                                                                                                                                                                                                                                                                                                                                                                     |
|        |                                                                                                                            |                                                                                                                                                                                                                          |                                                                                                                                                                                                                                                                                                                                                                                                                                                                               |                                                                                                                                                                                                                                                                                                                                                                                                                                                                 |                                                                                                                                                                                                                                                                                                                                                                                                                                                                                                                                                                                                                                                                                                                                                                                                                                                                                                                                                                                                                                                                                                                                                                                                                                                                                                                                                                                                                                                                                                                                                                                                                                                                                                                                                                                                                                                                                                                                                                                                                                                                                                                                                                                                                                                                                                                                                                     |
| 1 10   | 3.2 /0                                                                                                                     | 313                                                                                                                                                                                                                      | 3.5 /0                                                                                                                                                                                                                                                                                                                                                                                                                                                                        | 547                                                                                                                                                                                                                                                                                                                                                                                                                                                             | -                                                                                                                                                                                                                                                                                                                                                                                                                                                                                                                                                                                                                                                                                                                                                                                                                                                                                                                                                                                                                                                                                                                                                                                                                                                                                                                                                                                                                                                                                                                                                                                                                                                                                                                                                                                                                                                                                                                                                                                                                                                                                                                                                                                                                                                                                                                                                                   |
| 983    | 7.1%                                                                                                                       | 1,587                                                                                                                                                                                                                    | 11.9%                                                                                                                                                                                                                                                                                                                                                                                                                                                                         | 1,943                                                                                                                                                                                                                                                                                                                                                                                                                                                           | 14                                                                                                                                                                                                                                                                                                                                                                                                                                                                                                                                                                                                                                                                                                                                                                                                                                                                                                                                                                                                                                                                                                                                                                                                                                                                                                                                                                                                                                                                                                                                                                                                                                                                                                                                                                                                                                                                                                                                                                                                                                                                                                                                                                                                                                                                                                                                                                  |
|        | Number 755 670 755 885 889 2,300 2,031 2,295 1,926 799 432 152 Cer Number 4,438 6,899 21 1,642 12 433 446                  | 755 5.4% 670 4.8% 755 5.4% 885 6.4% 889 6.4% 2,300 16.6% 2,031 14.6% 2,295 16.5% 1,926 13.9% 799 5.8% 432 3.1% 152 1.1% Census 2010 Number Percent 4,438 31.9% 6,899 49.7% 21 0.2% 1,642 11.8% 12 0.1% 433 3.1% 446 3.2% | \$81,620<br>\$94,560<br>\$94,560<br>\$42,302<br>Census 2010<br>Number Percent Number<br>755 5.4% 631<br>670 4.8% 642<br>755 5.4% 660<br>885 6.4% 634<br>889 6.4% 791<br>2,300 16.6% 2,152<br>2,031 14.6% 1,970<br>2,295 16.5% 1,739<br>1,926 13.9% 1,963<br>799 5.8% 1,411<br>432 3.1% 550<br>152 1.1% 199<br>Census 2010<br>Number Percent Number<br>4,438 31.9% 3,776<br>6,899 49.7% 6,642<br>21 0.2% 24<br>1,642 11.8% 1,675<br>12 0.1% 12<br>433 3.1% 698<br>446 3.2% 515 | \$81,620 \$94,560 \$42,302  Census 2010 Number Percent  755 5.4% 631 4.7% 660 4.9% 660 4.9% 885 6.4% 634 4.8% 889 6.4% 791 5.9% 2,300 16.6% 2,152 16.1% 2,031 14.6% 1,970 14.8% 2,295 16.5% 1,739 13.0% 1,926 13.9% 1,963 14.7% 799 5.8% 1,411 10.6% 432 3.1% 550 4.1% 152 1.1% 199 1.5% Census 2010  Number Percent Number Percent 4,438 31.9% 3,776 28.3% 6,899 49.7% 6,642 49.8% 21 0.2% 1,642 11.8% 1,675 12.6% 12 0.1% 433 3.1% 698 5.2% 446 3.2% 515 3.9% | \$81,620 \$85,879 \$94,560 \$103,146 \$42,302 \$46,016 \$103,146 \$42,302 \$46,016 \$103,146 \$42,302 \$46,016 \$103,146 \$103,146 \$103,146 \$103,146 \$103,146 \$103,146 \$103,146 \$103,146 \$103,146 \$103,146 \$103,146 \$103,146 \$103,146 \$103,146 \$103,146 \$103,146 \$103,146 \$103,146 \$103,146 \$103,146 \$103,146 \$103,146 \$103,146 \$103,146 \$103,146 \$103,146 \$103,146 \$103,146 \$103,146 \$103,146 \$103,146 \$103,146 \$103,146 \$103,146 \$103,146 \$103,146 \$103,146 \$103,146 \$103,146 \$103,146 \$103,146 \$103,146 \$103,146 \$103,146 \$103,146 \$103,146 \$103,146 \$103,146 \$103,146 \$103,146 \$103,146 \$103,146 \$103,146 \$103,146 \$103,146 \$103,146 \$103,146 \$103,146 \$103,146 \$103,146 \$103,146 \$103,146 \$103,146 \$103,146 \$103,146 \$103,146 \$103,146 \$103,146 \$103,146 \$103,146 \$103,146 \$103,146 \$103,146 \$103,146 \$103,146 \$103,146 \$103,146 \$103,146 \$103,146 \$103,146 \$103,146 \$103,146 \$103,146 \$103,146 \$103,146 \$103,146 \$103,146 \$103,146 \$103,146 \$103,146 \$103,146 \$103,146 \$103,146 \$103,146 \$103,146 \$103,146 \$103,146 \$103,146 \$103,146 \$103,146 \$103,146 \$103,146 \$103,146 \$103,146 \$103,146 \$103,146 \$103,146 \$103,146 \$103,146 \$103,146 \$103,146 \$103,146 \$103,146 \$103,146 \$103,146 \$103,146 \$103,146 \$103,146 \$103,146 \$103,146 \$103,146 \$103,146 \$103,146 \$103,146 \$103,146 \$103,146 \$103,146 \$103,146 \$103,146 \$103,146 \$103,146 \$103,146 \$103,146 \$103,146 \$103,146 \$103,146 \$103,146 \$103,146 \$103,146 \$103,146 \$103,146 \$103,146 \$103,146 \$103,146 \$103,146 \$103,146 \$103,146 \$103,146 \$103,146 \$103,146 \$103,146 \$103,146 \$103,146 \$103,146 \$103,146 \$103,146 \$103,146 \$103,146 \$103,146 \$103,146 \$103,146 \$103,146 \$103,146 \$103,146 \$103,146 \$103,146 \$103,146 \$103,146 \$103,146 \$103,146 \$103,146 \$103,146 \$103,146 \$103,146 \$103,146 \$103,146 \$103,146 \$103,146 \$103,146 \$103,146 \$103,146 \$103,146 \$103,146 \$103,146 \$103,146 \$103,146 \$103,146 \$103,146 \$103,146 \$103,146 \$103,146 \$103,146 \$103,146 \$103,146 \$103,146 \$103,146 \$103,146 \$103,146 \$103,146 \$103,146 \$103,146 \$103,146 \$103,146 \$103,146 \$103,146 \$103,146 \$103,146 \$103,146 \$103,146 \$103,146 \$103,146 \$103,146 \$103,146 \$103,146 \$103,146 \$103,146 \$10 |