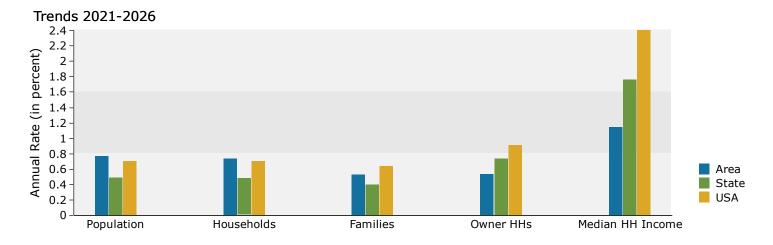

Greenway Center 7573 Greenbelt Rd, Greenbelt, Maryland, 20770 Ring: 1 mile radius Prepared by Esri Latitude: 38.99409 Longitude: -76.87830

|        | 13,890<br>6,290<br>3,314<br>2.21<br>3,860<br>2,430<br>38.4<br><b>Area</b><br>-0.36%<br>-0.42%<br>-0.51%<br>-0.16%<br>1.02% | Number<br>364<br>223<br>299<br>699                                                                                                                                                                                       | 13,341 6,014 3,088 2.22 3,874 2,139 40.6 State 0.49% 0.48% 0.40% 0.74% 1.76% 2021 Percent 6.1% 3.7% 5.0% 11.6%                                                                                                                                                                                                                                                                                                                                                                | Number<br>321<br>193<br>269                                                                                                                                                                                                                                                                                                                                                                                                                                     | 133 55 33 3 22 Nation 0.0 0.0 0.0 2.0 Per 5 3 3                                                                                                                                                                                                                                                                                                                                                                                                                                                                                                                                                                                                                                                                                                                                                                                                                                                                                                                                                                                                                                                                                                                                                                                                                                                                                                                                                                                                                                                                                                                                                                                                                                                                                                                                                                                                                                                                                                                                                                                                                                                                                                                                                                                                                                                                                                                     |
|--------|----------------------------------------------------------------------------------------------------------------------------|--------------------------------------------------------------------------------------------------------------------------------------------------------------------------------------------------------------------------|-------------------------------------------------------------------------------------------------------------------------------------------------------------------------------------------------------------------------------------------------------------------------------------------------------------------------------------------------------------------------------------------------------------------------------------------------------------------------------|-----------------------------------------------------------------------------------------------------------------------------------------------------------------------------------------------------------------------------------------------------------------------------------------------------------------------------------------------------------------------------------------------------------------------------------------------------------------|---------------------------------------------------------------------------------------------------------------------------------------------------------------------------------------------------------------------------------------------------------------------------------------------------------------------------------------------------------------------------------------------------------------------------------------------------------------------------------------------------------------------------------------------------------------------------------------------------------------------------------------------------------------------------------------------------------------------------------------------------------------------------------------------------------------------------------------------------------------------------------------------------------------------------------------------------------------------------------------------------------------------------------------------------------------------------------------------------------------------------------------------------------------------------------------------------------------------------------------------------------------------------------------------------------------------------------------------------------------------------------------------------------------------------------------------------------------------------------------------------------------------------------------------------------------------------------------------------------------------------------------------------------------------------------------------------------------------------------------------------------------------------------------------------------------------------------------------------------------------------------------------------------------------------------------------------------------------------------------------------------------------------------------------------------------------------------------------------------------------------------------------------------------------------------------------------------------------------------------------------------------------------------------------------------------------------------------------------------------------|
|        | 3,314<br>2.21<br>3,860<br>2,430<br>38.4<br><b>Area</b><br>-0.36%<br>-0.42%<br>-0.51%<br>-0.16%                             | 364<br>223<br>299<br>699                                                                                                                                                                                                 | 3,088 2.22 3,874 2,139 40.6 <b>State</b> 0.49% 0.48% 0.40% 0.74% 1.76% <b>2021</b> Percent 6.1% 3.7% 5.0%                                                                                                                                                                                                                                                                                                                                                                     | 321<br>193                                                                                                                                                                                                                                                                                                                                                                                                                                                      | 33<br>22<br>Nati<br>0.<br>0.<br>0.<br>0.<br>2.<br>2                                                                                                                                                                                                                                                                                                                                                                                                                                                                                                                                                                                                                                                                                                                                                                                                                                                                                                                                                                                                                                                                                                                                                                                                                                                                                                                                                                                                                                                                                                                                                                                                                                                                                                                                                                                                                                                                                                                                                                                                                                                                                                                                                                                                                                                                                                                 |
|        | 2.21<br>3,860<br>2,430<br>38.4<br><b>Area</b><br>-0.36%<br>-0.42%<br>-0.51%<br>-0.16%                                      | 364<br>223<br>299<br>699                                                                                                                                                                                                 | 2.22 3,874 2,139 40.6 State 0.49% 0.48% 0.40% 0.74% 1.76% 2021 Percent 6.1% 3.7% 5.0%                                                                                                                                                                                                                                                                                                                                                                                         | 321<br>193                                                                                                                                                                                                                                                                                                                                                                                                                                                      | Nati 0. 0. 0. 2. Per                                                                                                                                                                                                                                                                                                                                                                                                                                                                                                                                                                                                                                                                                                                                                                                                                                                                                                                                                                                                                                                                                                                                                                                                                                                                                                                                                                                                                                                                                                                                                                                                                                                                                                                                                                                                                                                                                                                                                                                                                                                                                                                                                                                                                                                                                                                                                |
|        | 2.21<br>3,860<br>2,430<br>38.4<br><b>Area</b><br>-0.36%<br>-0.42%<br>-0.51%<br>-0.16%                                      | 364<br>223<br>299<br>699                                                                                                                                                                                                 | 2.22 3,874 2,139 40.6 State 0.49% 0.48% 0.40% 0.74% 1.76% 2021 Percent 6.1% 3.7% 5.0%                                                                                                                                                                                                                                                                                                                                                                                         | 321<br>193                                                                                                                                                                                                                                                                                                                                                                                                                                                      | Nati 0. 0. 0. 2. Per                                                                                                                                                                                                                                                                                                                                                                                                                                                                                                                                                                                                                                                                                                                                                                                                                                                                                                                                                                                                                                                                                                                                                                                                                                                                                                                                                                                                                                                                                                                                                                                                                                                                                                                                                                                                                                                                                                                                                                                                                                                                                                                                                                                                                                                                                                                                                |
|        | 3,860<br>2,430<br>38.4<br><b>Area</b><br>-0.36%<br>-0.42%<br>-0.51%<br>-0.16%                                              | 364<br>223<br>299<br>699                                                                                                                                                                                                 | 3,874 2,139 40.6 <b>State</b> 0.49% 0.48% 0.40% 0.74% 1.76% <b>2021</b> Percent 6.1% 3.7% 5.0%                                                                                                                                                                                                                                                                                                                                                                                | 321<br>193                                                                                                                                                                                                                                                                                                                                                                                                                                                      | Nati 0. 0. 0. 2. Pee                                                                                                                                                                                                                                                                                                                                                                                                                                                                                                                                                                                                                                                                                                                                                                                                                                                                                                                                                                                                                                                                                                                                                                                                                                                                                                                                                                                                                                                                                                                                                                                                                                                                                                                                                                                                                                                                                                                                                                                                                                                                                                                                                                                                                                                                                                                                                |
|        | 2,430<br>38.4<br><b>Area</b><br>-0.36%<br>-0.42%<br>-0.51%<br>-0.16%                                                       | 364<br>223<br>299<br>699                                                                                                                                                                                                 | 2,139<br>40.6<br><b>State</b><br>0.49%<br>0.48%<br>0.74%<br>1.76%<br><b>2021</b><br>Percent<br>6.1%<br>3.7%<br>5.0%                                                                                                                                                                                                                                                                                                                                                           | 321<br>193                                                                                                                                                                                                                                                                                                                                                                                                                                                      | 2  Nati 0. 0. 0. 2. Per                                                                                                                                                                                                                                                                                                                                                                                                                                                                                                                                                                                                                                                                                                                                                                                                                                                                                                                                                                                                                                                                                                                                                                                                                                                                                                                                                                                                                                                                                                                                                                                                                                                                                                                                                                                                                                                                                                                                                                                                                                                                                                                                                                                                                                                                                                                                             |
|        | 38.4<br><b>Area</b> -0.36% -0.42% -0.51% -0.16%                                                                            | 364<br>223<br>299<br>699                                                                                                                                                                                                 | 40.6  State 0.49% 0.48% 0.40% 0.74% 1.76% 2021 Percent 6.1% 3.7% 5.0%                                                                                                                                                                                                                                                                                                                                                                                                         | 321<br>193                                                                                                                                                                                                                                                                                                                                                                                                                                                      | Nati 0. 0. 0. 2. Pe                                                                                                                                                                                                                                                                                                                                                                                                                                                                                                                                                                                                                                                                                                                                                                                                                                                                                                                                                                                                                                                                                                                                                                                                                                                                                                                                                                                                                                                                                                                                                                                                                                                                                                                                                                                                                                                                                                                                                                                                                                                                                                                                                                                                                                                                                                                                                 |
|        | Area -0.36% -0.42% -0.51% -0.16%                                                                                           | 364<br>223<br>299<br>699                                                                                                                                                                                                 | 0.49% 0.48% 0.40% 0.74% 1.76% 2021 Percent 6.1% 3.7% 5.0%                                                                                                                                                                                                                                                                                                                                                                                                                     | 321<br>193                                                                                                                                                                                                                                                                                                                                                                                                                                                      | Nati 0. 0. 0. 2. Per                                                                                                                                                                                                                                                                                                                                                                                                                                                                                                                                                                                                                                                                                                                                                                                                                                                                                                                                                                                                                                                                                                                                                                                                                                                                                                                                                                                                                                                                                                                                                                                                                                                                                                                                                                                                                                                                                                                                                                                                                                                                                                                                                                                                                                                                                                                                                |
|        | -0.36%<br>-0.42%<br>-0.51%<br>-0.16%                                                                                       | 364<br>223<br>299<br>699                                                                                                                                                                                                 | 0.49%<br>0.48%<br>0.40%<br>0.74%<br>1.76%<br><b>2021</b><br>Percent<br>6.1%<br>3.7%<br>5.0%                                                                                                                                                                                                                                                                                                                                                                                   | 321<br>193                                                                                                                                                                                                                                                                                                                                                                                                                                                      | 0.<br>0.<br>0.<br>2.<br>2<br>Per                                                                                                                                                                                                                                                                                                                                                                                                                                                                                                                                                                                                                                                                                                                                                                                                                                                                                                                                                                                                                                                                                                                                                                                                                                                                                                                                                                                                                                                                                                                                                                                                                                                                                                                                                                                                                                                                                                                                                                                                                                                                                                                                                                                                                                                                                                                                    |
|        | -0.42%<br>-0.51%<br>-0.16%                                                                                                 | 364<br>223<br>299<br>699                                                                                                                                                                                                 | 0.48%<br>0.40%<br>0.74%<br>1.76%<br><b>2021</b><br>Percent<br>6.1%<br>3.7%<br>5.0%                                                                                                                                                                                                                                                                                                                                                                                            | 321<br>193                                                                                                                                                                                                                                                                                                                                                                                                                                                      | 0.<br>0.<br>2.<br>Pe                                                                                                                                                                                                                                                                                                                                                                                                                                                                                                                                                                                                                                                                                                                                                                                                                                                                                                                                                                                                                                                                                                                                                                                                                                                                                                                                                                                                                                                                                                                                                                                                                                                                                                                                                                                                                                                                                                                                                                                                                                                                                                                                                                                                                                                                                                                                                |
|        | -0.51%<br>-0.16%                                                                                                           | 364<br>223<br>299<br>699                                                                                                                                                                                                 | 0.40%<br>0.74%<br>1.76%<br><b>2021</b><br>Percent<br>6.1%<br>3.7%<br>5.0%                                                                                                                                                                                                                                                                                                                                                                                                     | 321<br>193                                                                                                                                                                                                                                                                                                                                                                                                                                                      | 0.<br>0.<br>2.<br>Pe                                                                                                                                                                                                                                                                                                                                                                                                                                                                                                                                                                                                                                                                                                                                                                                                                                                                                                                                                                                                                                                                                                                                                                                                                                                                                                                                                                                                                                                                                                                                                                                                                                                                                                                                                                                                                                                                                                                                                                                                                                                                                                                                                                                                                                                                                                                                                |
|        | -0.16%                                                                                                                     | 364<br>223<br>299<br>699                                                                                                                                                                                                 | 1.76%<br><b>2021</b><br>Percent<br>6.1%<br>3.7%<br>5.0%                                                                                                                                                                                                                                                                                                                                                                                                                       | 321<br>193                                                                                                                                                                                                                                                                                                                                                                                                                                                      | 0.<br>2.<br>2<br>Pe                                                                                                                                                                                                                                                                                                                                                                                                                                                                                                                                                                                                                                                                                                                                                                                                                                                                                                                                                                                                                                                                                                                                                                                                                                                                                                                                                                                                                                                                                                                                                                                                                                                                                                                                                                                                                                                                                                                                                                                                                                                                                                                                                                                                                                                                                                                                                 |
|        |                                                                                                                            | 364<br>223<br>299<br>699                                                                                                                                                                                                 | 1.76%<br><b>2021</b><br>Percent<br>6.1%<br>3.7%<br>5.0%                                                                                                                                                                                                                                                                                                                                                                                                                       | 321<br>193                                                                                                                                                                                                                                                                                                                                                                                                                                                      | 2.<br><b>2</b><br>Pe                                                                                                                                                                                                                                                                                                                                                                                                                                                                                                                                                                                                                                                                                                                                                                                                                                                                                                                                                                                                                                                                                                                                                                                                                                                                                                                                                                                                                                                                                                                                                                                                                                                                                                                                                                                                                                                                                                                                                                                                                                                                                                                                                                                                                                                                                                                                                |
|        |                                                                                                                            | 364<br>223<br>299<br>699                                                                                                                                                                                                 | 2021 Percent 6.1% 3.7% 5.0%                                                                                                                                                                                                                                                                                                                                                                                                                                                   | 321<br>193                                                                                                                                                                                                                                                                                                                                                                                                                                                      | Pe<br>!                                                                                                                                                                                                                                                                                                                                                                                                                                                                                                                                                                                                                                                                                                                                                                                                                                                                                                                                                                                                                                                                                                                                                                                                                                                                                                                                                                                                                                                                                                                                                                                                                                                                                                                                                                                                                                                                                                                                                                                                                                                                                                                                                                                                                                                                                                                                                             |
|        |                                                                                                                            | 364<br>223<br>299<br>699                                                                                                                                                                                                 | Percent<br>6.1%<br>3.7%<br>5.0%                                                                                                                                                                                                                                                                                                                                                                                                                                               | 321<br>193                                                                                                                                                                                                                                                                                                                                                                                                                                                      | Per                                                                                                                                                                                                                                                                                                                                                                                                                                                                                                                                                                                                                                                                                                                                                                                                                                                                                                                                                                                                                                                                                                                                                                                                                                                                                                                                                                                                                                                                                                                                                                                                                                                                                                                                                                                                                                                                                                                                                                                                                                                                                                                                                                                                                                                                                                                                                                 |
|        |                                                                                                                            | 364<br>223<br>299<br>699                                                                                                                                                                                                 | 6.1%<br>3.7%<br>5.0%                                                                                                                                                                                                                                                                                                                                                                                                                                                          | 321<br>193                                                                                                                                                                                                                                                                                                                                                                                                                                                      | 3                                                                                                                                                                                                                                                                                                                                                                                                                                                                                                                                                                                                                                                                                                                                                                                                                                                                                                                                                                                                                                                                                                                                                                                                                                                                                                                                                                                                                                                                                                                                                                                                                                                                                                                                                                                                                                                                                                                                                                                                                                                                                                                                                                                                                                                                                                                                                                   |
|        |                                                                                                                            | 223<br>299<br>699                                                                                                                                                                                                        | 3.7%<br>5.0%                                                                                                                                                                                                                                                                                                                                                                                                                                                                  | 193                                                                                                                                                                                                                                                                                                                                                                                                                                                             | 3                                                                                                                                                                                                                                                                                                                                                                                                                                                                                                                                                                                                                                                                                                                                                                                                                                                                                                                                                                                                                                                                                                                                                                                                                                                                                                                                                                                                                                                                                                                                                                                                                                                                                                                                                                                                                                                                                                                                                                                                                                                                                                                                                                                                                                                                                                                                                                   |
|        |                                                                                                                            | 299<br>699                                                                                                                                                                                                               | 5.0%                                                                                                                                                                                                                                                                                                                                                                                                                                                                          |                                                                                                                                                                                                                                                                                                                                                                                                                                                                 |                                                                                                                                                                                                                                                                                                                                                                                                                                                                                                                                                                                                                                                                                                                                                                                                                                                                                                                                                                                                                                                                                                                                                                                                                                                                                                                                                                                                                                                                                                                                                                                                                                                                                                                                                                                                                                                                                                                                                                                                                                                                                                                                                                                                                                                                                                                                                                     |
|        |                                                                                                                            | 699                                                                                                                                                                                                                      |                                                                                                                                                                                                                                                                                                                                                                                                                                                                               | 207                                                                                                                                                                                                                                                                                                                                                                                                                                                             | 4                                                                                                                                                                                                                                                                                                                                                                                                                                                                                                                                                                                                                                                                                                                                                                                                                                                                                                                                                                                                                                                                                                                                                                                                                                                                                                                                                                                                                                                                                                                                                                                                                                                                                                                                                                                                                                                                                                                                                                                                                                                                                                                                                                                                                                                                                                                                                                   |
|        |                                                                                                                            |                                                                                                                                                                                                                          |                                                                                                                                                                                                                                                                                                                                                                                                                                                                               | 620                                                                                                                                                                                                                                                                                                                                                                                                                                                             | 10                                                                                                                                                                                                                                                                                                                                                                                                                                                                                                                                                                                                                                                                                                                                                                                                                                                                                                                                                                                                                                                                                                                                                                                                                                                                                                                                                                                                                                                                                                                                                                                                                                                                                                                                                                                                                                                                                                                                                                                                                                                                                                                                                                                                                                                                                                                                                                  |
|        |                                                                                                                            | 1,085                                                                                                                                                                                                                    | 18.0%                                                                                                                                                                                                                                                                                                                                                                                                                                                                         | 1,032                                                                                                                                                                                                                                                                                                                                                                                                                                                           | 17                                                                                                                                                                                                                                                                                                                                                                                                                                                                                                                                                                                                                                                                                                                                                                                                                                                                                                                                                                                                                                                                                                                                                                                                                                                                                                                                                                                                                                                                                                                                                                                                                                                                                                                                                                                                                                                                                                                                                                                                                                                                                                                                                                                                                                                                                                                                                                  |
|        |                                                                                                                            | 1,014                                                                                                                                                                                                                    | 16.9%                                                                                                                                                                                                                                                                                                                                                                                                                                                                         | 993                                                                                                                                                                                                                                                                                                                                                                                                                                                             | 16                                                                                                                                                                                                                                                                                                                                                                                                                                                                                                                                                                                                                                                                                                                                                                                                                                                                                                                                                                                                                                                                                                                                                                                                                                                                                                                                                                                                                                                                                                                                                                                                                                                                                                                                                                                                                                                                                                                                                                                                                                                                                                                                                                                                                                                                                                                                                                  |
|        |                                                                                                                            | 1,402                                                                                                                                                                                                                    | 23.3%                                                                                                                                                                                                                                                                                                                                                                                                                                                                         | 1,426                                                                                                                                                                                                                                                                                                                                                                                                                                                           | 24                                                                                                                                                                                                                                                                                                                                                                                                                                                                                                                                                                                                                                                                                                                                                                                                                                                                                                                                                                                                                                                                                                                                                                                                                                                                                                                                                                                                                                                                                                                                                                                                                                                                                                                                                                                                                                                                                                                                                                                                                                                                                                                                                                                                                                                                                                                                                                  |
|        |                                                                                                                            |                                                                                                                                                                                                                          |                                                                                                                                                                                                                                                                                                                                                                                                                                                                               |                                                                                                                                                                                                                                                                                                                                                                                                                                                                 | 1:                                                                                                                                                                                                                                                                                                                                                                                                                                                                                                                                                                                                                                                                                                                                                                                                                                                                                                                                                                                                                                                                                                                                                                                                                                                                                                                                                                                                                                                                                                                                                                                                                                                                                                                                                                                                                                                                                                                                                                                                                                                                                                                                                                                                                                                                                                                                                                  |
|        |                                                                                                                            |                                                                                                                                                                                                                          |                                                                                                                                                                                                                                                                                                                                                                                                                                                                               |                                                                                                                                                                                                                                                                                                                                                                                                                                                                 | 1.                                                                                                                                                                                                                                                                                                                                                                                                                                                                                                                                                                                                                                                                                                                                                                                                                                                                                                                                                                                                                                                                                                                                                                                                                                                                                                                                                                                                                                                                                                                                                                                                                                                                                                                                                                                                                                                                                                                                                                                                                                                                                                                                                                                                                                                                                                                                                                  |
|        |                                                                                                                            | 307                                                                                                                                                                                                                      | 5.1%                                                                                                                                                                                                                                                                                                                                                                                                                                                                          | 344                                                                                                                                                                                                                                                                                                                                                                                                                                                             |                                                                                                                                                                                                                                                                                                                                                                                                                                                                                                                                                                                                                                                                                                                                                                                                                                                                                                                                                                                                                                                                                                                                                                                                                                                                                                                                                                                                                                                                                                                                                                                                                                                                                                                                                                                                                                                                                                                                                                                                                                                                                                                                                                                                                                                                                                                                                                     |
|        |                                                                                                                            | \$81,620                                                                                                                                                                                                                 |                                                                                                                                                                                                                                                                                                                                                                                                                                                                               | \$85,879                                                                                                                                                                                                                                                                                                                                                                                                                                                        |                                                                                                                                                                                                                                                                                                                                                                                                                                                                                                                                                                                                                                                                                                                                                                                                                                                                                                                                                                                                                                                                                                                                                                                                                                                                                                                                                                                                                                                                                                                                                                                                                                                                                                                                                                                                                                                                                                                                                                                                                                                                                                                                                                                                                                                                                                                                                                     |
|        |                                                                                                                            | \$94,560                                                                                                                                                                                                                 |                                                                                                                                                                                                                                                                                                                                                                                                                                                                               | \$103,146                                                                                                                                                                                                                                                                                                                                                                                                                                                       |                                                                                                                                                                                                                                                                                                                                                                                                                                                                                                                                                                                                                                                                                                                                                                                                                                                                                                                                                                                                                                                                                                                                                                                                                                                                                                                                                                                                                                                                                                                                                                                                                                                                                                                                                                                                                                                                                                                                                                                                                                                                                                                                                                                                                                                                                                                                                                     |
|        |                                                                                                                            | \$42,302                                                                                                                                                                                                                 |                                                                                                                                                                                                                                                                                                                                                                                                                                                                               | \$46,016                                                                                                                                                                                                                                                                                                                                                                                                                                                        |                                                                                                                                                                                                                                                                                                                                                                                                                                                                                                                                                                                                                                                                                                                                                                                                                                                                                                                                                                                                                                                                                                                                                                                                                                                                                                                                                                                                                                                                                                                                                                                                                                                                                                                                                                                                                                                                                                                                                                                                                                                                                                                                                                                                                                                                                                                                                                     |
|        | ısus 2010                                                                                                                  |                                                                                                                                                                                                                          |                                                                                                                                                                                                                                                                                                                                                                                                                                                                               |                                                                                                                                                                                                                                                                                                                                                                                                                                                                 | 2                                                                                                                                                                                                                                                                                                                                                                                                                                                                                                                                                                                                                                                                                                                                                                                                                                                                                                                                                                                                                                                                                                                                                                                                                                                                                                                                                                                                                                                                                                                                                                                                                                                                                                                                                                                                                                                                                                                                                                                                                                                                                                                                                                                                                                                                                                                                                                   |
| Number | Percent                                                                                                                    | Number                                                                                                                                                                                                                   | Percent                                                                                                                                                                                                                                                                                                                                                                                                                                                                       | Number                                                                                                                                                                                                                                                                                                                                                                                                                                                          | Pe                                                                                                                                                                                                                                                                                                                                                                                                                                                                                                                                                                                                                                                                                                                                                                                                                                                                                                                                                                                                                                                                                                                                                                                                                                                                                                                                                                                                                                                                                                                                                                                                                                                                                                                                                                                                                                                                                                                                                                                                                                                                                                                                                                                                                                                                                                                                                                  |
| 755    | 5.4%                                                                                                                       | 631                                                                                                                                                                                                                      | 4.7%                                                                                                                                                                                                                                                                                                                                                                                                                                                                          | 626                                                                                                                                                                                                                                                                                                                                                                                                                                                             | 4                                                                                                                                                                                                                                                                                                                                                                                                                                                                                                                                                                                                                                                                                                                                                                                                                                                                                                                                                                                                                                                                                                                                                                                                                                                                                                                                                                                                                                                                                                                                                                                                                                                                                                                                                                                                                                                                                                                                                                                                                                                                                                                                                                                                                                                                                                                                                                   |
|        |                                                                                                                            | 642                                                                                                                                                                                                                      |                                                                                                                                                                                                                                                                                                                                                                                                                                                                               | 591                                                                                                                                                                                                                                                                                                                                                                                                                                                             | •                                                                                                                                                                                                                                                                                                                                                                                                                                                                                                                                                                                                                                                                                                                                                                                                                                                                                                                                                                                                                                                                                                                                                                                                                                                                                                                                                                                                                                                                                                                                                                                                                                                                                                                                                                                                                                                                                                                                                                                                                                                                                                                                                                                                                                                                                                                                                                   |
| 755    | 5.4%                                                                                                                       | 660                                                                                                                                                                                                                      | 4.9%                                                                                                                                                                                                                                                                                                                                                                                                                                                                          | 597                                                                                                                                                                                                                                                                                                                                                                                                                                                             | 4                                                                                                                                                                                                                                                                                                                                                                                                                                                                                                                                                                                                                                                                                                                                                                                                                                                                                                                                                                                                                                                                                                                                                                                                                                                                                                                                                                                                                                                                                                                                                                                                                                                                                                                                                                                                                                                                                                                                                                                                                                                                                                                                                                                                                                                                                                                                                                   |
| 885    | 6.4%                                                                                                                       | 634                                                                                                                                                                                                                      | 4.8%                                                                                                                                                                                                                                                                                                                                                                                                                                                                          | 561                                                                                                                                                                                                                                                                                                                                                                                                                                                             |                                                                                                                                                                                                                                                                                                                                                                                                                                                                                                                                                                                                                                                                                                                                                                                                                                                                                                                                                                                                                                                                                                                                                                                                                                                                                                                                                                                                                                                                                                                                                                                                                                                                                                                                                                                                                                                                                                                                                                                                                                                                                                                                                                                                                                                                                                                                                                     |
| 889    | 6.4%                                                                                                                       | 791                                                                                                                                                                                                                      | 5.9%                                                                                                                                                                                                                                                                                                                                                                                                                                                                          | 676                                                                                                                                                                                                                                                                                                                                                                                                                                                             | !                                                                                                                                                                                                                                                                                                                                                                                                                                                                                                                                                                                                                                                                                                                                                                                                                                                                                                                                                                                                                                                                                                                                                                                                                                                                                                                                                                                                                                                                                                                                                                                                                                                                                                                                                                                                                                                                                                                                                                                                                                                                                                                                                                                                                                                                                                                                                                   |
| 2,300  | 16.6%                                                                                                                      | 2,152                                                                                                                                                                                                                    | 16.1%                                                                                                                                                                                                                                                                                                                                                                                                                                                                         | 2,341                                                                                                                                                                                                                                                                                                                                                                                                                                                           | 17                                                                                                                                                                                                                                                                                                                                                                                                                                                                                                                                                                                                                                                                                                                                                                                                                                                                                                                                                                                                                                                                                                                                                                                                                                                                                                                                                                                                                                                                                                                                                                                                                                                                                                                                                                                                                                                                                                                                                                                                                                                                                                                                                                                                                                                                                                                                                                  |
| 2,031  | 14.6%                                                                                                                      | 1,970                                                                                                                                                                                                                    | 14.8%                                                                                                                                                                                                                                                                                                                                                                                                                                                                         | 1,937                                                                                                                                                                                                                                                                                                                                                                                                                                                           | 14                                                                                                                                                                                                                                                                                                                                                                                                                                                                                                                                                                                                                                                                                                                                                                                                                                                                                                                                                                                                                                                                                                                                                                                                                                                                                                                                                                                                                                                                                                                                                                                                                                                                                                                                                                                                                                                                                                                                                                                                                                                                                                                                                                                                                                                                                                                                                                  |
| 2,295  | 16.5%                                                                                                                      | 1,739                                                                                                                                                                                                                    | 13.0%                                                                                                                                                                                                                                                                                                                                                                                                                                                                         | 1,642                                                                                                                                                                                                                                                                                                                                                                                                                                                           | 12                                                                                                                                                                                                                                                                                                                                                                                                                                                                                                                                                                                                                                                                                                                                                                                                                                                                                                                                                                                                                                                                                                                                                                                                                                                                                                                                                                                                                                                                                                                                                                                                                                                                                                                                                                                                                                                                                                                                                                                                                                                                                                                                                                                                                                                                                                                                                                  |
| 1,926  | 13.9%                                                                                                                      | 1,963                                                                                                                                                                                                                    | 14.7%                                                                                                                                                                                                                                                                                                                                                                                                                                                                         | 1,682                                                                                                                                                                                                                                                                                                                                                                                                                                                           | 1                                                                                                                                                                                                                                                                                                                                                                                                                                                                                                                                                                                                                                                                                                                                                                                                                                                                                                                                                                                                                                                                                                                                                                                                                                                                                                                                                                                                                                                                                                                                                                                                                                                                                                                                                                                                                                                                                                                                                                                                                                                                                                                                                                                                                                                                                                                                                                   |
| 799    | 5.8%                                                                                                                       | 1,411                                                                                                                                                                                                                    | 10.6%                                                                                                                                                                                                                                                                                                                                                                                                                                                                         | 1,496                                                                                                                                                                                                                                                                                                                                                                                                                                                           | 1                                                                                                                                                                                                                                                                                                                                                                                                                                                                                                                                                                                                                                                                                                                                                                                                                                                                                                                                                                                                                                                                                                                                                                                                                                                                                                                                                                                                                                                                                                                                                                                                                                                                                                                                                                                                                                                                                                                                                                                                                                                                                                                                                                                                                                                                                                                                                                   |
| 432    | 3.1%                                                                                                                       | 550                                                                                                                                                                                                                      | 4.1%                                                                                                                                                                                                                                                                                                                                                                                                                                                                          | 747                                                                                                                                                                                                                                                                                                                                                                                                                                                             |                                                                                                                                                                                                                                                                                                                                                                                                                                                                                                                                                                                                                                                                                                                                                                                                                                                                                                                                                                                                                                                                                                                                                                                                                                                                                                                                                                                                                                                                                                                                                                                                                                                                                                                                                                                                                                                                                                                                                                                                                                                                                                                                                                                                                                                                                                                                                                     |
| 152    | 1.1%                                                                                                                       | 199                                                                                                                                                                                                                      | 1.5%                                                                                                                                                                                                                                                                                                                                                                                                                                                                          | 205                                                                                                                                                                                                                                                                                                                                                                                                                                                             |                                                                                                                                                                                                                                                                                                                                                                                                                                                                                                                                                                                                                                                                                                                                                                                                                                                                                                                                                                                                                                                                                                                                                                                                                                                                                                                                                                                                                                                                                                                                                                                                                                                                                                                                                                                                                                                                                                                                                                                                                                                                                                                                                                                                                                                                                                                                                                     |
|        |                                                                                                                            |                                                                                                                                                                                                                          | 2021                                                                                                                                                                                                                                                                                                                                                                                                                                                                          |                                                                                                                                                                                                                                                                                                                                                                                                                                                                 | 2                                                                                                                                                                                                                                                                                                                                                                                                                                                                                                                                                                                                                                                                                                                                                                                                                                                                                                                                                                                                                                                                                                                                                                                                                                                                                                                                                                                                                                                                                                                                                                                                                                                                                                                                                                                                                                                                                                                                                                                                                                                                                                                                                                                                                                                                                                                                                                   |
| Number | Percent                                                                                                                    | Number                                                                                                                                                                                                                   | Percent                                                                                                                                                                                                                                                                                                                                                                                                                                                                       | Number                                                                                                                                                                                                                                                                                                                                                                                                                                                          | Pe                                                                                                                                                                                                                                                                                                                                                                                                                                                                                                                                                                                                                                                                                                                                                                                                                                                                                                                                                                                                                                                                                                                                                                                                                                                                                                                                                                                                                                                                                                                                                                                                                                                                                                                                                                                                                                                                                                                                                                                                                                                                                                                                                                                                                                                                                                                                                                  |
| 4,438  |                                                                                                                            |                                                                                                                                                                                                                          |                                                                                                                                                                                                                                                                                                                                                                                                                                                                               |                                                                                                                                                                                                                                                                                                                                                                                                                                                                 | 20                                                                                                                                                                                                                                                                                                                                                                                                                                                                                                                                                                                                                                                                                                                                                                                                                                                                                                                                                                                                                                                                                                                                                                                                                                                                                                                                                                                                                                                                                                                                                                                                                                                                                                                                                                                                                                                                                                                                                                                                                                                                                                                                                                                                                                                                                                                                                                  |
|        |                                                                                                                            |                                                                                                                                                                                                                          | 49.8%                                                                                                                                                                                                                                                                                                                                                                                                                                                                         |                                                                                                                                                                                                                                                                                                                                                                                                                                                                 | 49                                                                                                                                                                                                                                                                                                                                                                                                                                                                                                                                                                                                                                                                                                                                                                                                                                                                                                                                                                                                                                                                                                                                                                                                                                                                                                                                                                                                                                                                                                                                                                                                                                                                                                                                                                                                                                                                                                                                                                                                                                                                                                                                                                                                                                                                                                                                                                  |
|        |                                                                                                                            |                                                                                                                                                                                                                          |                                                                                                                                                                                                                                                                                                                                                                                                                                                                               |                                                                                                                                                                                                                                                                                                                                                                                                                                                                 | (                                                                                                                                                                                                                                                                                                                                                                                                                                                                                                                                                                                                                                                                                                                                                                                                                                                                                                                                                                                                                                                                                                                                                                                                                                                                                                                                                                                                                                                                                                                                                                                                                                                                                                                                                                                                                                                                                                                                                                                                                                                                                                                                                                                                                                                                                                                                                                   |
|        |                                                                                                                            |                                                                                                                                                                                                                          |                                                                                                                                                                                                                                                                                                                                                                                                                                                                               |                                                                                                                                                                                                                                                                                                                                                                                                                                                                 | 12                                                                                                                                                                                                                                                                                                                                                                                                                                                                                                                                                                                                                                                                                                                                                                                                                                                                                                                                                                                                                                                                                                                                                                                                                                                                                                                                                                                                                                                                                                                                                                                                                                                                                                                                                                                                                                                                                                                                                                                                                                                                                                                                                                                                                                                                                                                                                                  |
|        |                                                                                                                            |                                                                                                                                                                                                                          |                                                                                                                                                                                                                                                                                                                                                                                                                                                                               |                                                                                                                                                                                                                                                                                                                                                                                                                                                                 | -                                                                                                                                                                                                                                                                                                                                                                                                                                                                                                                                                                                                                                                                                                                                                                                                                                                                                                                                                                                                                                                                                                                                                                                                                                                                                                                                                                                                                                                                                                                                                                                                                                                                                                                                                                                                                                                                                                                                                                                                                                                                                                                                                                                                                                                                                                                                                                   |
|        |                                                                                                                            |                                                                                                                                                                                                                          |                                                                                                                                                                                                                                                                                                                                                                                                                                                                               |                                                                                                                                                                                                                                                                                                                                                                                                                                                                 |                                                                                                                                                                                                                                                                                                                                                                                                                                                                                                                                                                                                                                                                                                                                                                                                                                                                                                                                                                                                                                                                                                                                                                                                                                                                                                                                                                                                                                                                                                                                                                                                                                                                                                                                                                                                                                                                                                                                                                                                                                                                                                                                                                                                                                                                                                                                                                     |
|        |                                                                                                                            |                                                                                                                                                                                                                          |                                                                                                                                                                                                                                                                                                                                                                                                                                                                               |                                                                                                                                                                                                                                                                                                                                                                                                                                                                 |                                                                                                                                                                                                                                                                                                                                                                                                                                                                                                                                                                                                                                                                                                                                                                                                                                                                                                                                                                                                                                                                                                                                                                                                                                                                                                                                                                                                                                                                                                                                                                                                                                                                                                                                                                                                                                                                                                                                                                                                                                                                                                                                                                                                                                                                                                                                                                     |
| 1 10   | 3.2 /0                                                                                                                     | 313                                                                                                                                                                                                                      | 3.5 /0                                                                                                                                                                                                                                                                                                                                                                                                                                                                        | 547                                                                                                                                                                                                                                                                                                                                                                                                                                                             | -                                                                                                                                                                                                                                                                                                                                                                                                                                                                                                                                                                                                                                                                                                                                                                                                                                                                                                                                                                                                                                                                                                                                                                                                                                                                                                                                                                                                                                                                                                                                                                                                                                                                                                                                                                                                                                                                                                                                                                                                                                                                                                                                                                                                                                                                                                                                                                   |
| 983    | 7.1%                                                                                                                       | 1,587                                                                                                                                                                                                                    | 11.9%                                                                                                                                                                                                                                                                                                                                                                                                                                                                         | 1,943                                                                                                                                                                                                                                                                                                                                                                                                                                                           | 14                                                                                                                                                                                                                                                                                                                                                                                                                                                                                                                                                                                                                                                                                                                                                                                                                                                                                                                                                                                                                                                                                                                                                                                                                                                                                                                                                                                                                                                                                                                                                                                                                                                                                                                                                                                                                                                                                                                                                                                                                                                                                                                                                                                                                                                                                                                                                                  |
|        | Number 755 670 755 885 889 2,300 2,031 2,295 1,926 799 432 152 Cer Number 4,438 6,899 21 1,642 12 433 446                  | 755 5.4% 670 4.8% 755 5.4% 885 6.4% 889 6.4% 2,300 16.6% 2,031 14.6% 2,295 16.5% 1,926 13.9% 799 5.8% 432 3.1% 152 1.1% Census 2010 Number Percent 4,438 31.9% 6,899 49.7% 21 0.2% 1,642 11.8% 12 0.1% 433 3.1% 446 3.2% | \$81,620<br>\$94,560<br>\$94,560<br>\$42,302<br>Census 2010<br>Number Percent Number<br>755 5.4% 631<br>670 4.8% 642<br>755 5.4% 660<br>885 6.4% 634<br>889 6.4% 791<br>2,300 16.6% 2,152<br>2,031 14.6% 1,970<br>2,295 16.5% 1,739<br>1,926 13.9% 1,963<br>799 5.8% 1,411<br>432 3.1% 550<br>152 1.1% 199<br>Census 2010<br>Number Percent Number<br>4,438 31.9% 3,776<br>6,899 49.7% 6,642<br>21 0.2% 24<br>1,642 11.8% 1,675<br>12 0.1% 12<br>433 3.1% 698<br>446 3.2% 515 | \$81,620 \$94,560 \$42,302  Census 2010 Number Percent  755 5.4% 631 4.7% 660 4.9% 660 4.9% 885 6.4% 634 4.8% 889 6.4% 791 5.9% 2,300 16.6% 2,152 16.1% 2,031 14.6% 1,970 14.8% 2,295 16.5% 1,739 13.0% 1,926 13.9% 1,963 14.7% 799 5.8% 1,411 10.6% 432 3.1% 550 4.1% 152 1.1% 199 1.5% Census 2010  Number Percent Number Percent 4,438 31.9% 3,776 28.3% 6,899 49.7% 6,642 49.8% 21 0.2% 1,642 11.8% 1,675 12.6% 12 0.1% 433 3.1% 698 5.2% 446 3.2% 515 3.9% | \$81,620 \$85,879 \$94,560 \$103,146 \$42,302 \$46,016 \$103,146 \$42,302 \$46,016 \$103,146 \$42,302 \$46,016 \$103,146 \$103,146 \$103,146 \$103,146 \$103,146 \$103,146 \$103,146 \$103,146 \$103,146 \$103,146 \$103,146 \$103,146 \$103,146 \$103,146 \$103,146 \$103,146 \$103,146 \$103,146 \$103,146 \$103,146 \$103,146 \$103,146 \$103,146 \$103,146 \$103,146 \$103,146 \$103,146 \$103,146 \$103,146 \$103,146 \$103,146 \$103,146 \$103,146 \$103,146 \$103,146 \$103,146 \$103,146 \$103,146 \$103,146 \$103,146 \$103,146 \$103,146 \$103,146 \$103,146 \$103,146 \$103,146 \$103,146 \$103,146 \$103,146 \$103,146 \$103,146 \$103,146 \$103,146 \$103,146 \$103,146 \$103,146 \$103,146 \$103,146 \$103,146 \$103,146 \$103,146 \$103,146 \$103,146 \$103,146 \$103,146 \$103,146 \$103,146 \$103,146 \$103,146 \$103,146 \$103,146 \$103,146 \$103,146 \$103,146 \$103,146 \$103,146 \$103,146 \$103,146 \$103,146 \$103,146 \$103,146 \$103,146 \$103,146 \$103,146 \$103,146 \$103,146 \$103,146 \$103,146 \$103,146 \$103,146 \$103,146 \$103,146 \$103,146 \$103,146 \$103,146 \$103,146 \$103,146 \$103,146 \$103,146 \$103,146 \$103,146 \$103,146 \$103,146 \$103,146 \$103,146 \$103,146 \$103,146 \$103,146 \$103,146 \$103,146 \$103,146 \$103,146 \$103,146 \$103,146 \$103,146 \$103,146 \$103,146 \$103,146 \$103,146 \$103,146 \$103,146 \$103,146 \$103,146 \$103,146 \$103,146 \$103,146 \$103,146 \$103,146 \$103,146 \$103,146 \$103,146 \$103,146 \$103,146 \$103,146 \$103,146 \$103,146 \$103,146 \$103,146 \$103,146 \$103,146 \$103,146 \$103,146 \$103,146 \$103,146 \$103,146 \$103,146 \$103,146 \$103,146 \$103,146 \$103,146 \$103,146 \$103,146 \$103,146 \$103,146 \$103,146 \$103,146 \$103,146 \$103,146 \$103,146 \$103,146 \$103,146 \$103,146 \$103,146 \$103,146 \$103,146 \$103,146 \$103,146 \$103,146 \$103,146 \$103,146 \$103,146 \$103,146 \$103,146 \$103,146 \$103,146 \$103,146 \$103,146 \$103,146 \$103,146 \$103,146 \$103,146 \$103,146 \$103,146 \$103,146 \$103,146 \$103,146 \$103,146 \$103,146 \$103,146 \$103,146 \$103,146 \$103,146 \$103,146 \$103,146 \$103,146 \$103,146 \$103,146 \$103,146 \$103,146 \$103,146 \$103,146 \$103,146 \$103,146 \$103,146 \$103,146 \$103,146 \$103,146 \$103,146 \$103,146 \$103,146 \$103,146 \$103,146 \$103,146 \$103,146 \$103,146 \$103,146 \$10 |