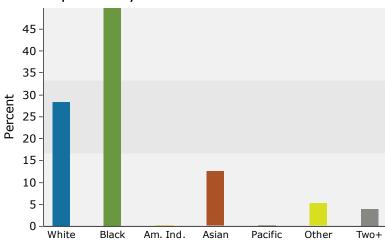

Greenway Center 7573 Greenbelt Rd, Greenbelt, Maryland, 20770 Ring: 1 mile radius Prepared by Esri Latitude: 38.99409 Longitude: -76.87830

|        | 13,890<br>6,290<br>3,314<br>2.21<br>3,860<br>2,430<br>38.4<br><b>Area</b><br>-0.36%<br>-0.42%<br>-0.51%<br>-0.16%<br>1.02% | Number<br>364<br>223<br>299<br>699                                                                                                                                                                                       | 13,341 6,014 3,088 2.22 3,874 2,139 40.6 State 0.49% 0.48% 0.40% 0.74% 1.76% 2021 Percent 6.1% 3.7% 5.0% 11.6%                                                                                                                                                                                                                                                                                                                                                                | Number<br>321<br>193<br>269                                                                                                                                                                                                                                                                                                                                                                                                                                     | 133 55 33 3 22 Nation 0.0 0.0 0.0 2.0 Per 5 3 3                                                                                                                                                                                                                                                                                                                                                                                                                                                                                                                                                                                                                                                                                                                                                                                                                                                                                                                                                                                                                                                                                                                                                                                                                                                                                                                                                                                                                                                                                                                                                                                                                                                                                                                                                                                                                                                                                                                                                                                                                                                                                                                                                                                                                                                                                                                     |
|--------|----------------------------------------------------------------------------------------------------------------------------|--------------------------------------------------------------------------------------------------------------------------------------------------------------------------------------------------------------------------|-------------------------------------------------------------------------------------------------------------------------------------------------------------------------------------------------------------------------------------------------------------------------------------------------------------------------------------------------------------------------------------------------------------------------------------------------------------------------------|-----------------------------------------------------------------------------------------------------------------------------------------------------------------------------------------------------------------------------------------------------------------------------------------------------------------------------------------------------------------------------------------------------------------------------------------------------------------|---------------------------------------------------------------------------------------------------------------------------------------------------------------------------------------------------------------------------------------------------------------------------------------------------------------------------------------------------------------------------------------------------------------------------------------------------------------------------------------------------------------------------------------------------------------------------------------------------------------------------------------------------------------------------------------------------------------------------------------------------------------------------------------------------------------------------------------------------------------------------------------------------------------------------------------------------------------------------------------------------------------------------------------------------------------------------------------------------------------------------------------------------------------------------------------------------------------------------------------------------------------------------------------------------------------------------------------------------------------------------------------------------------------------------------------------------------------------------------------------------------------------------------------------------------------------------------------------------------------------------------------------------------------------------------------------------------------------------------------------------------------------------------------------------------------------------------------------------------------------------------------------------------------------------------------------------------------------------------------------------------------------------------------------------------------------------------------------------------------------------------------------------------------------------------------------------------------------------------------------------------------------------------------------------------------------------------------------------------------------|
|        | 3,314<br>2.21<br>3,860<br>2,430<br>38.4<br><b>Area</b><br>-0.36%<br>-0.42%<br>-0.51%<br>-0.16%                             | 364<br>223<br>299<br>699                                                                                                                                                                                                 | 3,088 2.22 3,874 2,139 40.6 <b>State</b> 0.49% 0.48% 0.40% 0.74% 1.76% <b>2021</b> Percent 6.1% 3.7% 5.0%                                                                                                                                                                                                                                                                                                                                                                     | 321<br>193                                                                                                                                                                                                                                                                                                                                                                                                                                                      | 33<br>22<br>Nati<br>0.<br>0.<br>0.<br>0.<br>2.<br>2                                                                                                                                                                                                                                                                                                                                                                                                                                                                                                                                                                                                                                                                                                                                                                                                                                                                                                                                                                                                                                                                                                                                                                                                                                                                                                                                                                                                                                                                                                                                                                                                                                                                                                                                                                                                                                                                                                                                                                                                                                                                                                                                                                                                                                                                                                                 |
|        | 2.21<br>3,860<br>2,430<br>38.4<br><b>Area</b><br>-0.36%<br>-0.42%<br>-0.51%<br>-0.16%                                      | 364<br>223<br>299<br>699                                                                                                                                                                                                 | 2.22 3,874 2,139 40.6 State 0.49% 0.48% 0.40% 0.74% 1.76% 2021 Percent 6.1% 3.7% 5.0%                                                                                                                                                                                                                                                                                                                                                                                         | 321<br>193                                                                                                                                                                                                                                                                                                                                                                                                                                                      | Nati 0. 0. 0. 2. Per                                                                                                                                                                                                                                                                                                                                                                                                                                                                                                                                                                                                                                                                                                                                                                                                                                                                                                                                                                                                                                                                                                                                                                                                                                                                                                                                                                                                                                                                                                                                                                                                                                                                                                                                                                                                                                                                                                                                                                                                                                                                                                                                                                                                                                                                                                                                                |
|        | 2.21<br>3,860<br>2,430<br>38.4<br><b>Area</b><br>-0.36%<br>-0.42%<br>-0.51%<br>-0.16%                                      | 364<br>223<br>299<br>699                                                                                                                                                                                                 | 2.22 3,874 2,139 40.6 State 0.49% 0.48% 0.40% 0.74% 1.76% 2021 Percent 6.1% 3.7% 5.0%                                                                                                                                                                                                                                                                                                                                                                                         | 321<br>193                                                                                                                                                                                                                                                                                                                                                                                                                                                      | Nati 0. 0. 0. 2. Per                                                                                                                                                                                                                                                                                                                                                                                                                                                                                                                                                                                                                                                                                                                                                                                                                                                                                                                                                                                                                                                                                                                                                                                                                                                                                                                                                                                                                                                                                                                                                                                                                                                                                                                                                                                                                                                                                                                                                                                                                                                                                                                                                                                                                                                                                                                                                |
|        | 3,860<br>2,430<br>38.4<br><b>Area</b><br>-0.36%<br>-0.42%<br>-0.51%<br>-0.16%                                              | 364<br>223<br>299<br>699                                                                                                                                                                                                 | 3,874 2,139 40.6 <b>State</b> 0.49% 0.48% 0.40% 0.74% 1.76% <b>2021</b> Percent 6.1% 3.7% 5.0%                                                                                                                                                                                                                                                                                                                                                                                | 321<br>193                                                                                                                                                                                                                                                                                                                                                                                                                                                      | Nati 0. 0. 0. 2. Pee                                                                                                                                                                                                                                                                                                                                                                                                                                                                                                                                                                                                                                                                                                                                                                                                                                                                                                                                                                                                                                                                                                                                                                                                                                                                                                                                                                                                                                                                                                                                                                                                                                                                                                                                                                                                                                                                                                                                                                                                                                                                                                                                                                                                                                                                                                                                                |
|        | 2,430<br>38.4<br><b>Area</b><br>-0.36%<br>-0.42%<br>-0.51%<br>-0.16%                                                       | 364<br>223<br>299<br>699                                                                                                                                                                                                 | 2,139<br>40.6<br><b>State</b><br>0.49%<br>0.48%<br>0.74%<br>1.76%<br><b>2021</b><br>Percent<br>6.1%<br>3.7%<br>5.0%                                                                                                                                                                                                                                                                                                                                                           | 321<br>193                                                                                                                                                                                                                                                                                                                                                                                                                                                      | 2  Nati 0. 0. 0. 2. Per                                                                                                                                                                                                                                                                                                                                                                                                                                                                                                                                                                                                                                                                                                                                                                                                                                                                                                                                                                                                                                                                                                                                                                                                                                                                                                                                                                                                                                                                                                                                                                                                                                                                                                                                                                                                                                                                                                                                                                                                                                                                                                                                                                                                                                                                                                                                             |
|        | 38.4<br><b>Area</b> -0.36% -0.42% -0.51% -0.16%                                                                            | 364<br>223<br>299<br>699                                                                                                                                                                                                 | 40.6  State 0.49% 0.48% 0.40% 0.74% 1.76% 2021 Percent 6.1% 3.7% 5.0%                                                                                                                                                                                                                                                                                                                                                                                                         | 321<br>193                                                                                                                                                                                                                                                                                                                                                                                                                                                      | Nati 0. 0. 0. 2. Pe                                                                                                                                                                                                                                                                                                                                                                                                                                                                                                                                                                                                                                                                                                                                                                                                                                                                                                                                                                                                                                                                                                                                                                                                                                                                                                                                                                                                                                                                                                                                                                                                                                                                                                                                                                                                                                                                                                                                                                                                                                                                                                                                                                                                                                                                                                                                                 |
|        | Area -0.36% -0.42% -0.51% -0.16%                                                                                           | 364<br>223<br>299<br>699                                                                                                                                                                                                 | 0.49% 0.48% 0.40% 0.74% 1.76% 2021 Percent 6.1% 3.7% 5.0%                                                                                                                                                                                                                                                                                                                                                                                                                     | 321<br>193                                                                                                                                                                                                                                                                                                                                                                                                                                                      | Nati 0. 0. 0. 2. Per                                                                                                                                                                                                                                                                                                                                                                                                                                                                                                                                                                                                                                                                                                                                                                                                                                                                                                                                                                                                                                                                                                                                                                                                                                                                                                                                                                                                                                                                                                                                                                                                                                                                                                                                                                                                                                                                                                                                                                                                                                                                                                                                                                                                                                                                                                                                                |
|        | -0.36%<br>-0.42%<br>-0.51%<br>-0.16%                                                                                       | 364<br>223<br>299<br>699                                                                                                                                                                                                 | 0.49%<br>0.48%<br>0.40%<br>0.74%<br>1.76%<br><b>2021</b><br>Percent<br>6.1%<br>3.7%<br>5.0%                                                                                                                                                                                                                                                                                                                                                                                   | 321<br>193                                                                                                                                                                                                                                                                                                                                                                                                                                                      | 0.<br>0.<br>0.<br>2.<br>2<br>Per                                                                                                                                                                                                                                                                                                                                                                                                                                                                                                                                                                                                                                                                                                                                                                                                                                                                                                                                                                                                                                                                                                                                                                                                                                                                                                                                                                                                                                                                                                                                                                                                                                                                                                                                                                                                                                                                                                                                                                                                                                                                                                                                                                                                                                                                                                                                    |
|        | -0.42%<br>-0.51%<br>-0.16%                                                                                                 | 364<br>223<br>299<br>699                                                                                                                                                                                                 | 0.48%<br>0.40%<br>0.74%<br>1.76%<br><b>2021</b><br>Percent<br>6.1%<br>3.7%<br>5.0%                                                                                                                                                                                                                                                                                                                                                                                            | 321<br>193                                                                                                                                                                                                                                                                                                                                                                                                                                                      | 0.<br>0.<br>2.<br>Pe                                                                                                                                                                                                                                                                                                                                                                                                                                                                                                                                                                                                                                                                                                                                                                                                                                                                                                                                                                                                                                                                                                                                                                                                                                                                                                                                                                                                                                                                                                                                                                                                                                                                                                                                                                                                                                                                                                                                                                                                                                                                                                                                                                                                                                                                                                                                                |
|        | -0.51%<br>-0.16%                                                                                                           | 364<br>223<br>299<br>699                                                                                                                                                                                                 | 0.40%<br>0.74%<br>1.76%<br><b>2021</b><br>Percent<br>6.1%<br>3.7%<br>5.0%                                                                                                                                                                                                                                                                                                                                                                                                     | 321<br>193                                                                                                                                                                                                                                                                                                                                                                                                                                                      | 0.<br>0.<br>2.<br>Pe                                                                                                                                                                                                                                                                                                                                                                                                                                                                                                                                                                                                                                                                                                                                                                                                                                                                                                                                                                                                                                                                                                                                                                                                                                                                                                                                                                                                                                                                                                                                                                                                                                                                                                                                                                                                                                                                                                                                                                                                                                                                                                                                                                                                                                                                                                                                                |
|        | -0.16%                                                                                                                     | 364<br>223<br>299<br>699                                                                                                                                                                                                 | 1.76%<br><b>2021</b><br>Percent<br>6.1%<br>3.7%<br>5.0%                                                                                                                                                                                                                                                                                                                                                                                                                       | 321<br>193                                                                                                                                                                                                                                                                                                                                                                                                                                                      | 0.<br>2.<br>2<br>Pe                                                                                                                                                                                                                                                                                                                                                                                                                                                                                                                                                                                                                                                                                                                                                                                                                                                                                                                                                                                                                                                                                                                                                                                                                                                                                                                                                                                                                                                                                                                                                                                                                                                                                                                                                                                                                                                                                                                                                                                                                                                                                                                                                                                                                                                                                                                                                 |
|        |                                                                                                                            | 364<br>223<br>299<br>699                                                                                                                                                                                                 | 1.76%<br><b>2021</b><br>Percent<br>6.1%<br>3.7%<br>5.0%                                                                                                                                                                                                                                                                                                                                                                                                                       | 321<br>193                                                                                                                                                                                                                                                                                                                                                                                                                                                      | 2.<br><b>2</b><br>Pe                                                                                                                                                                                                                                                                                                                                                                                                                                                                                                                                                                                                                                                                                                                                                                                                                                                                                                                                                                                                                                                                                                                                                                                                                                                                                                                                                                                                                                                                                                                                                                                                                                                                                                                                                                                                                                                                                                                                                                                                                                                                                                                                                                                                                                                                                                                                                |
|        |                                                                                                                            | 364<br>223<br>299<br>699                                                                                                                                                                                                 | 2021 Percent 6.1% 3.7% 5.0%                                                                                                                                                                                                                                                                                                                                                                                                                                                   | 321<br>193                                                                                                                                                                                                                                                                                                                                                                                                                                                      | Pe<br>!                                                                                                                                                                                                                                                                                                                                                                                                                                                                                                                                                                                                                                                                                                                                                                                                                                                                                                                                                                                                                                                                                                                                                                                                                                                                                                                                                                                                                                                                                                                                                                                                                                                                                                                                                                                                                                                                                                                                                                                                                                                                                                                                                                                                                                                                                                                                                             |
|        |                                                                                                                            | 364<br>223<br>299<br>699                                                                                                                                                                                                 | Percent<br>6.1%<br>3.7%<br>5.0%                                                                                                                                                                                                                                                                                                                                                                                                                                               | 321<br>193                                                                                                                                                                                                                                                                                                                                                                                                                                                      | Per                                                                                                                                                                                                                                                                                                                                                                                                                                                                                                                                                                                                                                                                                                                                                                                                                                                                                                                                                                                                                                                                                                                                                                                                                                                                                                                                                                                                                                                                                                                                                                                                                                                                                                                                                                                                                                                                                                                                                                                                                                                                                                                                                                                                                                                                                                                                                                 |
|        |                                                                                                                            | 364<br>223<br>299<br>699                                                                                                                                                                                                 | 6.1%<br>3.7%<br>5.0%                                                                                                                                                                                                                                                                                                                                                                                                                                                          | 321<br>193                                                                                                                                                                                                                                                                                                                                                                                                                                                      | 3                                                                                                                                                                                                                                                                                                                                                                                                                                                                                                                                                                                                                                                                                                                                                                                                                                                                                                                                                                                                                                                                                                                                                                                                                                                                                                                                                                                                                                                                                                                                                                                                                                                                                                                                                                                                                                                                                                                                                                                                                                                                                                                                                                                                                                                                                                                                                                   |
|        |                                                                                                                            | 223<br>299<br>699                                                                                                                                                                                                        | 3.7%<br>5.0%                                                                                                                                                                                                                                                                                                                                                                                                                                                                  | 193                                                                                                                                                                                                                                                                                                                                                                                                                                                             | 3                                                                                                                                                                                                                                                                                                                                                                                                                                                                                                                                                                                                                                                                                                                                                                                                                                                                                                                                                                                                                                                                                                                                                                                                                                                                                                                                                                                                                                                                                                                                                                                                                                                                                                                                                                                                                                                                                                                                                                                                                                                                                                                                                                                                                                                                                                                                                                   |
|        |                                                                                                                            | 299<br>699                                                                                                                                                                                                               | 5.0%                                                                                                                                                                                                                                                                                                                                                                                                                                                                          |                                                                                                                                                                                                                                                                                                                                                                                                                                                                 |                                                                                                                                                                                                                                                                                                                                                                                                                                                                                                                                                                                                                                                                                                                                                                                                                                                                                                                                                                                                                                                                                                                                                                                                                                                                                                                                                                                                                                                                                                                                                                                                                                                                                                                                                                                                                                                                                                                                                                                                                                                                                                                                                                                                                                                                                                                                                                     |
|        |                                                                                                                            | 699                                                                                                                                                                                                                      |                                                                                                                                                                                                                                                                                                                                                                                                                                                                               | 207                                                                                                                                                                                                                                                                                                                                                                                                                                                             | 4                                                                                                                                                                                                                                                                                                                                                                                                                                                                                                                                                                                                                                                                                                                                                                                                                                                                                                                                                                                                                                                                                                                                                                                                                                                                                                                                                                                                                                                                                                                                                                                                                                                                                                                                                                                                                                                                                                                                                                                                                                                                                                                                                                                                                                                                                                                                                                   |
|        |                                                                                                                            |                                                                                                                                                                                                                          |                                                                                                                                                                                                                                                                                                                                                                                                                                                                               | 620                                                                                                                                                                                                                                                                                                                                                                                                                                                             | 10                                                                                                                                                                                                                                                                                                                                                                                                                                                                                                                                                                                                                                                                                                                                                                                                                                                                                                                                                                                                                                                                                                                                                                                                                                                                                                                                                                                                                                                                                                                                                                                                                                                                                                                                                                                                                                                                                                                                                                                                                                                                                                                                                                                                                                                                                                                                                                  |
|        |                                                                                                                            | 1,085                                                                                                                                                                                                                    | 18.0%                                                                                                                                                                                                                                                                                                                                                                                                                                                                         | 1,032                                                                                                                                                                                                                                                                                                                                                                                                                                                           | 17                                                                                                                                                                                                                                                                                                                                                                                                                                                                                                                                                                                                                                                                                                                                                                                                                                                                                                                                                                                                                                                                                                                                                                                                                                                                                                                                                                                                                                                                                                                                                                                                                                                                                                                                                                                                                                                                                                                                                                                                                                                                                                                                                                                                                                                                                                                                                                  |
|        |                                                                                                                            | 1,014                                                                                                                                                                                                                    | 16.9%                                                                                                                                                                                                                                                                                                                                                                                                                                                                         | 993                                                                                                                                                                                                                                                                                                                                                                                                                                                             | 16                                                                                                                                                                                                                                                                                                                                                                                                                                                                                                                                                                                                                                                                                                                                                                                                                                                                                                                                                                                                                                                                                                                                                                                                                                                                                                                                                                                                                                                                                                                                                                                                                                                                                                                                                                                                                                                                                                                                                                                                                                                                                                                                                                                                                                                                                                                                                                  |
|        |                                                                                                                            | 1,402                                                                                                                                                                                                                    | 23.3%                                                                                                                                                                                                                                                                                                                                                                                                                                                                         | 1,426                                                                                                                                                                                                                                                                                                                                                                                                                                                           | 24                                                                                                                                                                                                                                                                                                                                                                                                                                                                                                                                                                                                                                                                                                                                                                                                                                                                                                                                                                                                                                                                                                                                                                                                                                                                                                                                                                                                                                                                                                                                                                                                                                                                                                                                                                                                                                                                                                                                                                                                                                                                                                                                                                                                                                                                                                                                                                  |
|        |                                                                                                                            |                                                                                                                                                                                                                          |                                                                                                                                                                                                                                                                                                                                                                                                                                                                               |                                                                                                                                                                                                                                                                                                                                                                                                                                                                 | 1:                                                                                                                                                                                                                                                                                                                                                                                                                                                                                                                                                                                                                                                                                                                                                                                                                                                                                                                                                                                                                                                                                                                                                                                                                                                                                                                                                                                                                                                                                                                                                                                                                                                                                                                                                                                                                                                                                                                                                                                                                                                                                                                                                                                                                                                                                                                                                                  |
|        |                                                                                                                            |                                                                                                                                                                                                                          |                                                                                                                                                                                                                                                                                                                                                                                                                                                                               |                                                                                                                                                                                                                                                                                                                                                                                                                                                                 | 1.                                                                                                                                                                                                                                                                                                                                                                                                                                                                                                                                                                                                                                                                                                                                                                                                                                                                                                                                                                                                                                                                                                                                                                                                                                                                                                                                                                                                                                                                                                                                                                                                                                                                                                                                                                                                                                                                                                                                                                                                                                                                                                                                                                                                                                                                                                                                                                  |
|        |                                                                                                                            | 307                                                                                                                                                                                                                      | 5.1%                                                                                                                                                                                                                                                                                                                                                                                                                                                                          | 344                                                                                                                                                                                                                                                                                                                                                                                                                                                             |                                                                                                                                                                                                                                                                                                                                                                                                                                                                                                                                                                                                                                                                                                                                                                                                                                                                                                                                                                                                                                                                                                                                                                                                                                                                                                                                                                                                                                                                                                                                                                                                                                                                                                                                                                                                                                                                                                                                                                                                                                                                                                                                                                                                                                                                                                                                                                     |
|        |                                                                                                                            | \$81,620                                                                                                                                                                                                                 |                                                                                                                                                                                                                                                                                                                                                                                                                                                                               | \$85,879                                                                                                                                                                                                                                                                                                                                                                                                                                                        |                                                                                                                                                                                                                                                                                                                                                                                                                                                                                                                                                                                                                                                                                                                                                                                                                                                                                                                                                                                                                                                                                                                                                                                                                                                                                                                                                                                                                                                                                                                                                                                                                                                                                                                                                                                                                                                                                                                                                                                                                                                                                                                                                                                                                                                                                                                                                                     |
|        |                                                                                                                            | \$94,560                                                                                                                                                                                                                 |                                                                                                                                                                                                                                                                                                                                                                                                                                                                               | \$103,146                                                                                                                                                                                                                                                                                                                                                                                                                                                       |                                                                                                                                                                                                                                                                                                                                                                                                                                                                                                                                                                                                                                                                                                                                                                                                                                                                                                                                                                                                                                                                                                                                                                                                                                                                                                                                                                                                                                                                                                                                                                                                                                                                                                                                                                                                                                                                                                                                                                                                                                                                                                                                                                                                                                                                                                                                                                     |
|        |                                                                                                                            | \$42,302                                                                                                                                                                                                                 |                                                                                                                                                                                                                                                                                                                                                                                                                                                                               | \$46,016                                                                                                                                                                                                                                                                                                                                                                                                                                                        |                                                                                                                                                                                                                                                                                                                                                                                                                                                                                                                                                                                                                                                                                                                                                                                                                                                                                                                                                                                                                                                                                                                                                                                                                                                                                                                                                                                                                                                                                                                                                                                                                                                                                                                                                                                                                                                                                                                                                                                                                                                                                                                                                                                                                                                                                                                                                                     |
|        | ısus 2010                                                                                                                  |                                                                                                                                                                                                                          |                                                                                                                                                                                                                                                                                                                                                                                                                                                                               |                                                                                                                                                                                                                                                                                                                                                                                                                                                                 | 2                                                                                                                                                                                                                                                                                                                                                                                                                                                                                                                                                                                                                                                                                                                                                                                                                                                                                                                                                                                                                                                                                                                                                                                                                                                                                                                                                                                                                                                                                                                                                                                                                                                                                                                                                                                                                                                                                                                                                                                                                                                                                                                                                                                                                                                                                                                                                                   |
| Number | Percent                                                                                                                    | Number                                                                                                                                                                                                                   | Percent                                                                                                                                                                                                                                                                                                                                                                                                                                                                       | Number                                                                                                                                                                                                                                                                                                                                                                                                                                                          | Pe                                                                                                                                                                                                                                                                                                                                                                                                                                                                                                                                                                                                                                                                                                                                                                                                                                                                                                                                                                                                                                                                                                                                                                                                                                                                                                                                                                                                                                                                                                                                                                                                                                                                                                                                                                                                                                                                                                                                                                                                                                                                                                                                                                                                                                                                                                                                                                  |
| 755    | 5.4%                                                                                                                       | 631                                                                                                                                                                                                                      | 4.7%                                                                                                                                                                                                                                                                                                                                                                                                                                                                          | 626                                                                                                                                                                                                                                                                                                                                                                                                                                                             | 4                                                                                                                                                                                                                                                                                                                                                                                                                                                                                                                                                                                                                                                                                                                                                                                                                                                                                                                                                                                                                                                                                                                                                                                                                                                                                                                                                                                                                                                                                                                                                                                                                                                                                                                                                                                                                                                                                                                                                                                                                                                                                                                                                                                                                                                                                                                                                                   |
|        |                                                                                                                            | 642                                                                                                                                                                                                                      |                                                                                                                                                                                                                                                                                                                                                                                                                                                                               | 591                                                                                                                                                                                                                                                                                                                                                                                                                                                             | •                                                                                                                                                                                                                                                                                                                                                                                                                                                                                                                                                                                                                                                                                                                                                                                                                                                                                                                                                                                                                                                                                                                                                                                                                                                                                                                                                                                                                                                                                                                                                                                                                                                                                                                                                                                                                                                                                                                                                                                                                                                                                                                                                                                                                                                                                                                                                                   |
| 755    | 5.4%                                                                                                                       | 660                                                                                                                                                                                                                      | 4.9%                                                                                                                                                                                                                                                                                                                                                                                                                                                                          | 597                                                                                                                                                                                                                                                                                                                                                                                                                                                             | 4                                                                                                                                                                                                                                                                                                                                                                                                                                                                                                                                                                                                                                                                                                                                                                                                                                                                                                                                                                                                                                                                                                                                                                                                                                                                                                                                                                                                                                                                                                                                                                                                                                                                                                                                                                                                                                                                                                                                                                                                                                                                                                                                                                                                                                                                                                                                                                   |
| 885    | 6.4%                                                                                                                       | 634                                                                                                                                                                                                                      | 4.8%                                                                                                                                                                                                                                                                                                                                                                                                                                                                          | 561                                                                                                                                                                                                                                                                                                                                                                                                                                                             |                                                                                                                                                                                                                                                                                                                                                                                                                                                                                                                                                                                                                                                                                                                                                                                                                                                                                                                                                                                                                                                                                                                                                                                                                                                                                                                                                                                                                                                                                                                                                                                                                                                                                                                                                                                                                                                                                                                                                                                                                                                                                                                                                                                                                                                                                                                                                                     |
| 889    | 6.4%                                                                                                                       | 791                                                                                                                                                                                                                      | 5.9%                                                                                                                                                                                                                                                                                                                                                                                                                                                                          | 676                                                                                                                                                                                                                                                                                                                                                                                                                                                             | !                                                                                                                                                                                                                                                                                                                                                                                                                                                                                                                                                                                                                                                                                                                                                                                                                                                                                                                                                                                                                                                                                                                                                                                                                                                                                                                                                                                                                                                                                                                                                                                                                                                                                                                                                                                                                                                                                                                                                                                                                                                                                                                                                                                                                                                                                                                                                                   |
| 2,300  | 16.6%                                                                                                                      | 2,152                                                                                                                                                                                                                    | 16.1%                                                                                                                                                                                                                                                                                                                                                                                                                                                                         | 2,341                                                                                                                                                                                                                                                                                                                                                                                                                                                           | 17                                                                                                                                                                                                                                                                                                                                                                                                                                                                                                                                                                                                                                                                                                                                                                                                                                                                                                                                                                                                                                                                                                                                                                                                                                                                                                                                                                                                                                                                                                                                                                                                                                                                                                                                                                                                                                                                                                                                                                                                                                                                                                                                                                                                                                                                                                                                                                  |
| 2,031  | 14.6%                                                                                                                      | 1,970                                                                                                                                                                                                                    | 14.8%                                                                                                                                                                                                                                                                                                                                                                                                                                                                         | 1,937                                                                                                                                                                                                                                                                                                                                                                                                                                                           | 14                                                                                                                                                                                                                                                                                                                                                                                                                                                                                                                                                                                                                                                                                                                                                                                                                                                                                                                                                                                                                                                                                                                                                                                                                                                                                                                                                                                                                                                                                                                                                                                                                                                                                                                                                                                                                                                                                                                                                                                                                                                                                                                                                                                                                                                                                                                                                                  |
| 2,295  | 16.5%                                                                                                                      | 1,739                                                                                                                                                                                                                    | 13.0%                                                                                                                                                                                                                                                                                                                                                                                                                                                                         | 1,642                                                                                                                                                                                                                                                                                                                                                                                                                                                           | 12                                                                                                                                                                                                                                                                                                                                                                                                                                                                                                                                                                                                                                                                                                                                                                                                                                                                                                                                                                                                                                                                                                                                                                                                                                                                                                                                                                                                                                                                                                                                                                                                                                                                                                                                                                                                                                                                                                                                                                                                                                                                                                                                                                                                                                                                                                                                                                  |
| 1,926  | 13.9%                                                                                                                      | 1,963                                                                                                                                                                                                                    | 14.7%                                                                                                                                                                                                                                                                                                                                                                                                                                                                         | 1,682                                                                                                                                                                                                                                                                                                                                                                                                                                                           | 1                                                                                                                                                                                                                                                                                                                                                                                                                                                                                                                                                                                                                                                                                                                                                                                                                                                                                                                                                                                                                                                                                                                                                                                                                                                                                                                                                                                                                                                                                                                                                                                                                                                                                                                                                                                                                                                                                                                                                                                                                                                                                                                                                                                                                                                                                                                                                                   |
| 799    | 5.8%                                                                                                                       | 1,411                                                                                                                                                                                                                    | 10.6%                                                                                                                                                                                                                                                                                                                                                                                                                                                                         | 1,496                                                                                                                                                                                                                                                                                                                                                                                                                                                           | 1                                                                                                                                                                                                                                                                                                                                                                                                                                                                                                                                                                                                                                                                                                                                                                                                                                                                                                                                                                                                                                                                                                                                                                                                                                                                                                                                                                                                                                                                                                                                                                                                                                                                                                                                                                                                                                                                                                                                                                                                                                                                                                                                                                                                                                                                                                                                                                   |
| 432    | 3.1%                                                                                                                       | 550                                                                                                                                                                                                                      | 4.1%                                                                                                                                                                                                                                                                                                                                                                                                                                                                          | 747                                                                                                                                                                                                                                                                                                                                                                                                                                                             |                                                                                                                                                                                                                                                                                                                                                                                                                                                                                                                                                                                                                                                                                                                                                                                                                                                                                                                                                                                                                                                                                                                                                                                                                                                                                                                                                                                                                                                                                                                                                                                                                                                                                                                                                                                                                                                                                                                                                                                                                                                                                                                                                                                                                                                                                                                                                                     |
| 152    | 1.1%                                                                                                                       | 199                                                                                                                                                                                                                      | 1.5%                                                                                                                                                                                                                                                                                                                                                                                                                                                                          | 205                                                                                                                                                                                                                                                                                                                                                                                                                                                             |                                                                                                                                                                                                                                                                                                                                                                                                                                                                                                                                                                                                                                                                                                                                                                                                                                                                                                                                                                                                                                                                                                                                                                                                                                                                                                                                                                                                                                                                                                                                                                                                                                                                                                                                                                                                                                                                                                                                                                                                                                                                                                                                                                                                                                                                                                                                                                     |
|        |                                                                                                                            |                                                                                                                                                                                                                          | 2021                                                                                                                                                                                                                                                                                                                                                                                                                                                                          |                                                                                                                                                                                                                                                                                                                                                                                                                                                                 | 2                                                                                                                                                                                                                                                                                                                                                                                                                                                                                                                                                                                                                                                                                                                                                                                                                                                                                                                                                                                                                                                                                                                                                                                                                                                                                                                                                                                                                                                                                                                                                                                                                                                                                                                                                                                                                                                                                                                                                                                                                                                                                                                                                                                                                                                                                                                                                                   |
| Number | Percent                                                                                                                    | Number                                                                                                                                                                                                                   | Percent                                                                                                                                                                                                                                                                                                                                                                                                                                                                       | Number                                                                                                                                                                                                                                                                                                                                                                                                                                                          | Pe                                                                                                                                                                                                                                                                                                                                                                                                                                                                                                                                                                                                                                                                                                                                                                                                                                                                                                                                                                                                                                                                                                                                                                                                                                                                                                                                                                                                                                                                                                                                                                                                                                                                                                                                                                                                                                                                                                                                                                                                                                                                                                                                                                                                                                                                                                                                                                  |
| 4,438  |                                                                                                                            |                                                                                                                                                                                                                          |                                                                                                                                                                                                                                                                                                                                                                                                                                                                               |                                                                                                                                                                                                                                                                                                                                                                                                                                                                 | 20                                                                                                                                                                                                                                                                                                                                                                                                                                                                                                                                                                                                                                                                                                                                                                                                                                                                                                                                                                                                                                                                                                                                                                                                                                                                                                                                                                                                                                                                                                                                                                                                                                                                                                                                                                                                                                                                                                                                                                                                                                                                                                                                                                                                                                                                                                                                                                  |
|        |                                                                                                                            |                                                                                                                                                                                                                          | 49.8%                                                                                                                                                                                                                                                                                                                                                                                                                                                                         |                                                                                                                                                                                                                                                                                                                                                                                                                                                                 | 49                                                                                                                                                                                                                                                                                                                                                                                                                                                                                                                                                                                                                                                                                                                                                                                                                                                                                                                                                                                                                                                                                                                                                                                                                                                                                                                                                                                                                                                                                                                                                                                                                                                                                                                                                                                                                                                                                                                                                                                                                                                                                                                                                                                                                                                                                                                                                                  |
|        |                                                                                                                            |                                                                                                                                                                                                                          |                                                                                                                                                                                                                                                                                                                                                                                                                                                                               |                                                                                                                                                                                                                                                                                                                                                                                                                                                                 | (                                                                                                                                                                                                                                                                                                                                                                                                                                                                                                                                                                                                                                                                                                                                                                                                                                                                                                                                                                                                                                                                                                                                                                                                                                                                                                                                                                                                                                                                                                                                                                                                                                                                                                                                                                                                                                                                                                                                                                                                                                                                                                                                                                                                                                                                                                                                                                   |
|        |                                                                                                                            |                                                                                                                                                                                                                          |                                                                                                                                                                                                                                                                                                                                                                                                                                                                               |                                                                                                                                                                                                                                                                                                                                                                                                                                                                 | 12                                                                                                                                                                                                                                                                                                                                                                                                                                                                                                                                                                                                                                                                                                                                                                                                                                                                                                                                                                                                                                                                                                                                                                                                                                                                                                                                                                                                                                                                                                                                                                                                                                                                                                                                                                                                                                                                                                                                                                                                                                                                                                                                                                                                                                                                                                                                                                  |
|        |                                                                                                                            |                                                                                                                                                                                                                          |                                                                                                                                                                                                                                                                                                                                                                                                                                                                               |                                                                                                                                                                                                                                                                                                                                                                                                                                                                 | -                                                                                                                                                                                                                                                                                                                                                                                                                                                                                                                                                                                                                                                                                                                                                                                                                                                                                                                                                                                                                                                                                                                                                                                                                                                                                                                                                                                                                                                                                                                                                                                                                                                                                                                                                                                                                                                                                                                                                                                                                                                                                                                                                                                                                                                                                                                                                                   |
|        |                                                                                                                            |                                                                                                                                                                                                                          |                                                                                                                                                                                                                                                                                                                                                                                                                                                                               |                                                                                                                                                                                                                                                                                                                                                                                                                                                                 |                                                                                                                                                                                                                                                                                                                                                                                                                                                                                                                                                                                                                                                                                                                                                                                                                                                                                                                                                                                                                                                                                                                                                                                                                                                                                                                                                                                                                                                                                                                                                                                                                                                                                                                                                                                                                                                                                                                                                                                                                                                                                                                                                                                                                                                                                                                                                                     |
|        |                                                                                                                            |                                                                                                                                                                                                                          |                                                                                                                                                                                                                                                                                                                                                                                                                                                                               |                                                                                                                                                                                                                                                                                                                                                                                                                                                                 |                                                                                                                                                                                                                                                                                                                                                                                                                                                                                                                                                                                                                                                                                                                                                                                                                                                                                                                                                                                                                                                                                                                                                                                                                                                                                                                                                                                                                                                                                                                                                                                                                                                                                                                                                                                                                                                                                                                                                                                                                                                                                                                                                                                                                                                                                                                                                                     |
| 1 10   | 3.2 /0                                                                                                                     | 313                                                                                                                                                                                                                      | 3.5 /0                                                                                                                                                                                                                                                                                                                                                                                                                                                                        | 547                                                                                                                                                                                                                                                                                                                                                                                                                                                             | -                                                                                                                                                                                                                                                                                                                                                                                                                                                                                                                                                                                                                                                                                                                                                                                                                                                                                                                                                                                                                                                                                                                                                                                                                                                                                                                                                                                                                                                                                                                                                                                                                                                                                                                                                                                                                                                                                                                                                                                                                                                                                                                                                                                                                                                                                                                                                                   |
| 983    | 7.1%                                                                                                                       | 1,587                                                                                                                                                                                                                    | 11.9%                                                                                                                                                                                                                                                                                                                                                                                                                                                                         | 1,943                                                                                                                                                                                                                                                                                                                                                                                                                                                           | 14                                                                                                                                                                                                                                                                                                                                                                                                                                                                                                                                                                                                                                                                                                                                                                                                                                                                                                                                                                                                                                                                                                                                                                                                                                                                                                                                                                                                                                                                                                                                                                                                                                                                                                                                                                                                                                                                                                                                                                                                                                                                                                                                                                                                                                                                                                                                                                  |
|        | Number 755 670 755 885 889 2,300 2,031 2,295 1,926 799 432 152 Cer Number 4,438 6,899 21 1,642 12 433 446                  | 755 5.4% 670 4.8% 755 5.4% 885 6.4% 889 6.4% 2,300 16.6% 2,031 14.6% 2,295 16.5% 1,926 13.9% 799 5.8% 432 3.1% 152 1.1% Census 2010 Number Percent 4,438 31.9% 6,899 49.7% 21 0.2% 1,642 11.8% 12 0.1% 433 3.1% 446 3.2% | \$81,620<br>\$94,560<br>\$94,560<br>\$42,302<br>Census 2010<br>Number Percent Number<br>755 5.4% 631<br>670 4.8% 642<br>755 5.4% 660<br>885 6.4% 634<br>889 6.4% 791<br>2,300 16.6% 2,152<br>2,031 14.6% 1,970<br>2,295 16.5% 1,739<br>1,926 13.9% 1,963<br>799 5.8% 1,411<br>432 3.1% 550<br>152 1.1% 199<br>Census 2010<br>Number Percent Number<br>4,438 31.9% 3,776<br>6,899 49.7% 6,642<br>21 0.2% 24<br>1,642 11.8% 1,675<br>12 0.1% 12<br>433 3.1% 698<br>446 3.2% 515 | \$81,620 \$94,560 \$42,302  Census 2010 Number Percent  755 5.4% 631 4.7% 660 4.9% 660 4.9% 885 6.4% 634 4.8% 889 6.4% 791 5.9% 2,300 16.6% 2,152 16.1% 2,031 14.6% 1,970 14.8% 2,295 16.5% 1,739 13.0% 1,926 13.9% 1,963 14.7% 799 5.8% 1,411 10.6% 432 3.1% 550 4.1% 152 1.1% 199 1.5% Census 2010  Number Percent Number Percent 4,438 31.9% 3,776 28.3% 6,899 49.7% 6,642 49.8% 21 0.2% 1,642 11.8% 1,675 12.6% 12 0.1% 433 3.1% 698 5.2% 446 3.2% 515 3.9% | \$81,620 \$85,879 \$94,560 \$103,146 \$42,302 \$46,016 \$103,146 \$42,302 \$46,016 \$103,146 \$42,302 \$46,016 \$103,146 \$103,146 \$103,146 \$103,146 \$103,146 \$103,146 \$103,146 \$103,146 \$103,146 \$103,146 \$103,146 \$103,146 \$103,146 \$103,146 \$103,146 \$103,146 \$103,146 \$103,146 \$103,146 \$103,146 \$103,146 \$103,146 \$103,146 \$103,146 \$103,146 \$103,146 \$103,146 \$103,146 \$103,146 \$103,146 \$103,146 \$103,146 \$103,146 \$103,146 \$103,146 \$103,146 \$103,146 \$103,146 \$103,146 \$103,146 \$103,146 \$103,146 \$103,146 \$103,146 \$103,146 \$103,146 \$103,146 \$103,146 \$103,146 \$103,146 \$103,146 \$103,146 \$103,146 \$103,146 \$103,146 \$103,146 \$103,146 \$103,146 \$103,146 \$103,146 \$103,146 \$103,146 \$103,146 \$103,146 \$103,146 \$103,146 \$103,146 \$103,146 \$103,146 \$103,146 \$103,146 \$103,146 \$103,146 \$103,146 \$103,146 \$103,146 \$103,146 \$103,146 \$103,146 \$103,146 \$103,146 \$103,146 \$103,146 \$103,146 \$103,146 \$103,146 \$103,146 \$103,146 \$103,146 \$103,146 \$103,146 \$103,146 \$103,146 \$103,146 \$103,146 \$103,146 \$103,146 \$103,146 \$103,146 \$103,146 \$103,146 \$103,146 \$103,146 \$103,146 \$103,146 \$103,146 \$103,146 \$103,146 \$103,146 \$103,146 \$103,146 \$103,146 \$103,146 \$103,146 \$103,146 \$103,146 \$103,146 \$103,146 \$103,146 \$103,146 \$103,146 \$103,146 \$103,146 \$103,146 \$103,146 \$103,146 \$103,146 \$103,146 \$103,146 \$103,146 \$103,146 \$103,146 \$103,146 \$103,146 \$103,146 \$103,146 \$103,146 \$103,146 \$103,146 \$103,146 \$103,146 \$103,146 \$103,146 \$103,146 \$103,146 \$103,146 \$103,146 \$103,146 \$103,146 \$103,146 \$103,146 \$103,146 \$103,146 \$103,146 \$103,146 \$103,146 \$103,146 \$103,146 \$103,146 \$103,146 \$103,146 \$103,146 \$103,146 \$103,146 \$103,146 \$103,146 \$103,146 \$103,146 \$103,146 \$103,146 \$103,146 \$103,146 \$103,146 \$103,146 \$103,146 \$103,146 \$103,146 \$103,146 \$103,146 \$103,146 \$103,146 \$103,146 \$103,146 \$103,146 \$103,146 \$103,146 \$103,146 \$103,146 \$103,146 \$103,146 \$103,146 \$103,146 \$103,146 \$103,146 \$103,146 \$103,146 \$103,146 \$103,146 \$103,146 \$103,146 \$103,146 \$103,146 \$103,146 \$103,146 \$103,146 \$103,146 \$103,146 \$103,146 \$103,146 \$103,146 \$103,146 \$103,146 \$103,146 \$103,146 \$103,146 \$103,146 \$10 |