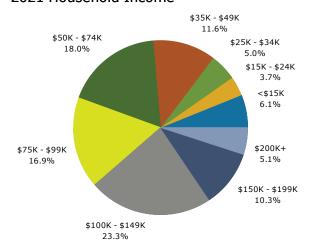

Greenway Center 7573 Greenbelt Rd, Greenbelt, Maryland, 20770 Ring: 1 mile radius Prepared by Esri Latitude: 38.99409 Longitude: -76.87830

|        | 13,890<br>6,290<br>3,314<br>2.21<br>3,860<br>2,430<br>38.4<br><b>Area</b><br>-0.36%<br>-0.42%<br>-0.51%<br>-0.16%<br>1.02% | Number<br>364<br>223<br>299<br>699                                                                                                                                                                                       | 13,341 6,014 3,088 2.22 3,874 2,139 40.6 State 0.49% 0.48% 0.40% 0.74% 1.76% 2021 Percent 6.1% 3.7% 5.0% 11.6%                                                                                                                                                                                                                                                                                                                                                                | Number<br>321<br>193<br>269                                                                                                                                                                                                                                                                                                                                                                                                                                     | 133 55 33 3 22 Nation 0.0 0.0 0.0 2.0 Per 5 3 3                                                                                                                                                                                                                                                                                                                                                                                                                                                                                                                                                                                                                                                                                                                                                                                                                                                                                                                                                                                                                                                                                                                                                                                                                                                                                                                                                                                                                                                                                                                                                                                                                                                                                                                                                                                                                                                                                                                                                                                                                                                                                                                                                                                                                                                                                                                     |
|--------|----------------------------------------------------------------------------------------------------------------------------|--------------------------------------------------------------------------------------------------------------------------------------------------------------------------------------------------------------------------|-------------------------------------------------------------------------------------------------------------------------------------------------------------------------------------------------------------------------------------------------------------------------------------------------------------------------------------------------------------------------------------------------------------------------------------------------------------------------------|-----------------------------------------------------------------------------------------------------------------------------------------------------------------------------------------------------------------------------------------------------------------------------------------------------------------------------------------------------------------------------------------------------------------------------------------------------------------|---------------------------------------------------------------------------------------------------------------------------------------------------------------------------------------------------------------------------------------------------------------------------------------------------------------------------------------------------------------------------------------------------------------------------------------------------------------------------------------------------------------------------------------------------------------------------------------------------------------------------------------------------------------------------------------------------------------------------------------------------------------------------------------------------------------------------------------------------------------------------------------------------------------------------------------------------------------------------------------------------------------------------------------------------------------------------------------------------------------------------------------------------------------------------------------------------------------------------------------------------------------------------------------------------------------------------------------------------------------------------------------------------------------------------------------------------------------------------------------------------------------------------------------------------------------------------------------------------------------------------------------------------------------------------------------------------------------------------------------------------------------------------------------------------------------------------------------------------------------------------------------------------------------------------------------------------------------------------------------------------------------------------------------------------------------------------------------------------------------------------------------------------------------------------------------------------------------------------------------------------------------------------------------------------------------------------------------------------------------------|
|        | 3,314<br>2.21<br>3,860<br>2,430<br>38.4<br><b>Area</b><br>-0.36%<br>-0.42%<br>-0.51%<br>-0.16%                             | 364<br>223<br>299<br>699                                                                                                                                                                                                 | 3,088 2.22 3,874 2,139 40.6 <b>State</b> 0.49% 0.48% 0.40% 0.74% 1.76% <b>2021</b> Percent 6.1% 3.7% 5.0%                                                                                                                                                                                                                                                                                                                                                                     | 321<br>193                                                                                                                                                                                                                                                                                                                                                                                                                                                      | 33<br>22<br>Nati<br>0.<br>0.<br>0.<br>0.<br>2.<br>2                                                                                                                                                                                                                                                                                                                                                                                                                                                                                                                                                                                                                                                                                                                                                                                                                                                                                                                                                                                                                                                                                                                                                                                                                                                                                                                                                                                                                                                                                                                                                                                                                                                                                                                                                                                                                                                                                                                                                                                                                                                                                                                                                                                                                                                                                                                 |
|        | 2.21<br>3,860<br>2,430<br>38.4<br><b>Area</b><br>-0.36%<br>-0.42%<br>-0.51%<br>-0.16%                                      | 364<br>223<br>299<br>699                                                                                                                                                                                                 | 2.22 3,874 2,139 40.6 State 0.49% 0.48% 0.40% 0.74% 1.76% 2021 Percent 6.1% 3.7% 5.0%                                                                                                                                                                                                                                                                                                                                                                                         | 321<br>193                                                                                                                                                                                                                                                                                                                                                                                                                                                      | Nati 0. 0. 0. 2. Per                                                                                                                                                                                                                                                                                                                                                                                                                                                                                                                                                                                                                                                                                                                                                                                                                                                                                                                                                                                                                                                                                                                                                                                                                                                                                                                                                                                                                                                                                                                                                                                                                                                                                                                                                                                                                                                                                                                                                                                                                                                                                                                                                                                                                                                                                                                                                |
|        | 2.21<br>3,860<br>2,430<br>38.4<br><b>Area</b><br>-0.36%<br>-0.42%<br>-0.51%<br>-0.16%                                      | 364<br>223<br>299<br>699                                                                                                                                                                                                 | 2.22 3,874 2,139 40.6 State 0.49% 0.48% 0.40% 0.74% 1.76% 2021 Percent 6.1% 3.7% 5.0%                                                                                                                                                                                                                                                                                                                                                                                         | 321<br>193                                                                                                                                                                                                                                                                                                                                                                                                                                                      | Nati 0. 0. 0. 2. Per                                                                                                                                                                                                                                                                                                                                                                                                                                                                                                                                                                                                                                                                                                                                                                                                                                                                                                                                                                                                                                                                                                                                                                                                                                                                                                                                                                                                                                                                                                                                                                                                                                                                                                                                                                                                                                                                                                                                                                                                                                                                                                                                                                                                                                                                                                                                                |
|        | 3,860<br>2,430<br>38.4<br><b>Area</b><br>-0.36%<br>-0.42%<br>-0.51%<br>-0.16%                                              | 364<br>223<br>299<br>699                                                                                                                                                                                                 | 3,874 2,139 40.6 <b>State</b> 0.49% 0.48% 0.40% 0.74% 1.76% <b>2021</b> Percent 6.1% 3.7% 5.0%                                                                                                                                                                                                                                                                                                                                                                                | 321<br>193                                                                                                                                                                                                                                                                                                                                                                                                                                                      | Nati 0. 0. 0. 2. Pee                                                                                                                                                                                                                                                                                                                                                                                                                                                                                                                                                                                                                                                                                                                                                                                                                                                                                                                                                                                                                                                                                                                                                                                                                                                                                                                                                                                                                                                                                                                                                                                                                                                                                                                                                                                                                                                                                                                                                                                                                                                                                                                                                                                                                                                                                                                                                |
|        | 2,430<br>38.4<br><b>Area</b><br>-0.36%<br>-0.42%<br>-0.51%<br>-0.16%                                                       | 364<br>223<br>299<br>699                                                                                                                                                                                                 | 2,139<br>40.6<br><b>State</b><br>0.49%<br>0.48%<br>0.74%<br>1.76%<br><b>2021</b><br>Percent<br>6.1%<br>3.7%<br>5.0%                                                                                                                                                                                                                                                                                                                                                           | 321<br>193                                                                                                                                                                                                                                                                                                                                                                                                                                                      | 2  Nati 0. 0. 0. 2. Per                                                                                                                                                                                                                                                                                                                                                                                                                                                                                                                                                                                                                                                                                                                                                                                                                                                                                                                                                                                                                                                                                                                                                                                                                                                                                                                                                                                                                                                                                                                                                                                                                                                                                                                                                                                                                                                                                                                                                                                                                                                                                                                                                                                                                                                                                                                                             |
|        | 38.4<br><b>Area</b> -0.36% -0.42% -0.51% -0.16%                                                                            | 364<br>223<br>299<br>699                                                                                                                                                                                                 | 40.6  State 0.49% 0.48% 0.40% 0.74% 1.76% 2021 Percent 6.1% 3.7% 5.0%                                                                                                                                                                                                                                                                                                                                                                                                         | 321<br>193                                                                                                                                                                                                                                                                                                                                                                                                                                                      | Nati 0. 0. 0. 2. Pe                                                                                                                                                                                                                                                                                                                                                                                                                                                                                                                                                                                                                                                                                                                                                                                                                                                                                                                                                                                                                                                                                                                                                                                                                                                                                                                                                                                                                                                                                                                                                                                                                                                                                                                                                                                                                                                                                                                                                                                                                                                                                                                                                                                                                                                                                                                                                 |
|        | Area -0.36% -0.42% -0.51% -0.16%                                                                                           | 364<br>223<br>299<br>699                                                                                                                                                                                                 | 0.49% 0.48% 0.40% 0.74% 1.76% 2021 Percent 6.1% 3.7% 5.0%                                                                                                                                                                                                                                                                                                                                                                                                                     | 321<br>193                                                                                                                                                                                                                                                                                                                                                                                                                                                      | Nati 0. 0. 0. 2. Per                                                                                                                                                                                                                                                                                                                                                                                                                                                                                                                                                                                                                                                                                                                                                                                                                                                                                                                                                                                                                                                                                                                                                                                                                                                                                                                                                                                                                                                                                                                                                                                                                                                                                                                                                                                                                                                                                                                                                                                                                                                                                                                                                                                                                                                                                                                                                |
|        | -0.36%<br>-0.42%<br>-0.51%<br>-0.16%                                                                                       | 364<br>223<br>299<br>699                                                                                                                                                                                                 | 0.49%<br>0.48%<br>0.40%<br>0.74%<br>1.76%<br><b>2021</b><br>Percent<br>6.1%<br>3.7%<br>5.0%                                                                                                                                                                                                                                                                                                                                                                                   | 321<br>193                                                                                                                                                                                                                                                                                                                                                                                                                                                      | 0.<br>0.<br>0.<br>2.<br>2<br>Per                                                                                                                                                                                                                                                                                                                                                                                                                                                                                                                                                                                                                                                                                                                                                                                                                                                                                                                                                                                                                                                                                                                                                                                                                                                                                                                                                                                                                                                                                                                                                                                                                                                                                                                                                                                                                                                                                                                                                                                                                                                                                                                                                                                                                                                                                                                                    |
|        | -0.42%<br>-0.51%<br>-0.16%                                                                                                 | 364<br>223<br>299<br>699                                                                                                                                                                                                 | 0.48%<br>0.40%<br>0.74%<br>1.76%<br><b>2021</b><br>Percent<br>6.1%<br>3.7%<br>5.0%                                                                                                                                                                                                                                                                                                                                                                                            | 321<br>193                                                                                                                                                                                                                                                                                                                                                                                                                                                      | 0.<br>0.<br>2.<br>Pe                                                                                                                                                                                                                                                                                                                                                                                                                                                                                                                                                                                                                                                                                                                                                                                                                                                                                                                                                                                                                                                                                                                                                                                                                                                                                                                                                                                                                                                                                                                                                                                                                                                                                                                                                                                                                                                                                                                                                                                                                                                                                                                                                                                                                                                                                                                                                |
|        | -0.51%<br>-0.16%                                                                                                           | 364<br>223<br>299<br>699                                                                                                                                                                                                 | 0.40%<br>0.74%<br>1.76%<br><b>2021</b><br>Percent<br>6.1%<br>3.7%<br>5.0%                                                                                                                                                                                                                                                                                                                                                                                                     | 321<br>193                                                                                                                                                                                                                                                                                                                                                                                                                                                      | 0.<br>0.<br>2.<br>Pe                                                                                                                                                                                                                                                                                                                                                                                                                                                                                                                                                                                                                                                                                                                                                                                                                                                                                                                                                                                                                                                                                                                                                                                                                                                                                                                                                                                                                                                                                                                                                                                                                                                                                                                                                                                                                                                                                                                                                                                                                                                                                                                                                                                                                                                                                                                                                |
|        | -0.16%                                                                                                                     | 364<br>223<br>299<br>699                                                                                                                                                                                                 | 1.76%<br><b>2021</b><br>Percent<br>6.1%<br>3.7%<br>5.0%                                                                                                                                                                                                                                                                                                                                                                                                                       | 321<br>193                                                                                                                                                                                                                                                                                                                                                                                                                                                      | 0.<br>2.<br>2<br>Pe                                                                                                                                                                                                                                                                                                                                                                                                                                                                                                                                                                                                                                                                                                                                                                                                                                                                                                                                                                                                                                                                                                                                                                                                                                                                                                                                                                                                                                                                                                                                                                                                                                                                                                                                                                                                                                                                                                                                                                                                                                                                                                                                                                                                                                                                                                                                                 |
|        |                                                                                                                            | 364<br>223<br>299<br>699                                                                                                                                                                                                 | 1.76%<br><b>2021</b><br>Percent<br>6.1%<br>3.7%<br>5.0%                                                                                                                                                                                                                                                                                                                                                                                                                       | 321<br>193                                                                                                                                                                                                                                                                                                                                                                                                                                                      | 2.<br><b>2</b><br>Pe                                                                                                                                                                                                                                                                                                                                                                                                                                                                                                                                                                                                                                                                                                                                                                                                                                                                                                                                                                                                                                                                                                                                                                                                                                                                                                                                                                                                                                                                                                                                                                                                                                                                                                                                                                                                                                                                                                                                                                                                                                                                                                                                                                                                                                                                                                                                                |
|        |                                                                                                                            | 364<br>223<br>299<br>699                                                                                                                                                                                                 | 2021 Percent 6.1% 3.7% 5.0%                                                                                                                                                                                                                                                                                                                                                                                                                                                   | 321<br>193                                                                                                                                                                                                                                                                                                                                                                                                                                                      | Pe<br>!                                                                                                                                                                                                                                                                                                                                                                                                                                                                                                                                                                                                                                                                                                                                                                                                                                                                                                                                                                                                                                                                                                                                                                                                                                                                                                                                                                                                                                                                                                                                                                                                                                                                                                                                                                                                                                                                                                                                                                                                                                                                                                                                                                                                                                                                                                                                                             |
|        |                                                                                                                            | 364<br>223<br>299<br>699                                                                                                                                                                                                 | Percent<br>6.1%<br>3.7%<br>5.0%                                                                                                                                                                                                                                                                                                                                                                                                                                               | 321<br>193                                                                                                                                                                                                                                                                                                                                                                                                                                                      | Per                                                                                                                                                                                                                                                                                                                                                                                                                                                                                                                                                                                                                                                                                                                                                                                                                                                                                                                                                                                                                                                                                                                                                                                                                                                                                                                                                                                                                                                                                                                                                                                                                                                                                                                                                                                                                                                                                                                                                                                                                                                                                                                                                                                                                                                                                                                                                                 |
|        |                                                                                                                            | 364<br>223<br>299<br>699                                                                                                                                                                                                 | 6.1%<br>3.7%<br>5.0%                                                                                                                                                                                                                                                                                                                                                                                                                                                          | 321<br>193                                                                                                                                                                                                                                                                                                                                                                                                                                                      | 3                                                                                                                                                                                                                                                                                                                                                                                                                                                                                                                                                                                                                                                                                                                                                                                                                                                                                                                                                                                                                                                                                                                                                                                                                                                                                                                                                                                                                                                                                                                                                                                                                                                                                                                                                                                                                                                                                                                                                                                                                                                                                                                                                                                                                                                                                                                                                                   |
|        |                                                                                                                            | 223<br>299<br>699                                                                                                                                                                                                        | 3.7%<br>5.0%                                                                                                                                                                                                                                                                                                                                                                                                                                                                  | 193                                                                                                                                                                                                                                                                                                                                                                                                                                                             | 3                                                                                                                                                                                                                                                                                                                                                                                                                                                                                                                                                                                                                                                                                                                                                                                                                                                                                                                                                                                                                                                                                                                                                                                                                                                                                                                                                                                                                                                                                                                                                                                                                                                                                                                                                                                                                                                                                                                                                                                                                                                                                                                                                                                                                                                                                                                                                                   |
|        |                                                                                                                            | 299<br>699                                                                                                                                                                                                               | 5.0%                                                                                                                                                                                                                                                                                                                                                                                                                                                                          |                                                                                                                                                                                                                                                                                                                                                                                                                                                                 |                                                                                                                                                                                                                                                                                                                                                                                                                                                                                                                                                                                                                                                                                                                                                                                                                                                                                                                                                                                                                                                                                                                                                                                                                                                                                                                                                                                                                                                                                                                                                                                                                                                                                                                                                                                                                                                                                                                                                                                                                                                                                                                                                                                                                                                                                                                                                                     |
|        |                                                                                                                            | 699                                                                                                                                                                                                                      |                                                                                                                                                                                                                                                                                                                                                                                                                                                                               | 207                                                                                                                                                                                                                                                                                                                                                                                                                                                             | 4                                                                                                                                                                                                                                                                                                                                                                                                                                                                                                                                                                                                                                                                                                                                                                                                                                                                                                                                                                                                                                                                                                                                                                                                                                                                                                                                                                                                                                                                                                                                                                                                                                                                                                                                                                                                                                                                                                                                                                                                                                                                                                                                                                                                                                                                                                                                                                   |
|        |                                                                                                                            |                                                                                                                                                                                                                          |                                                                                                                                                                                                                                                                                                                                                                                                                                                                               | 620                                                                                                                                                                                                                                                                                                                                                                                                                                                             | 10                                                                                                                                                                                                                                                                                                                                                                                                                                                                                                                                                                                                                                                                                                                                                                                                                                                                                                                                                                                                                                                                                                                                                                                                                                                                                                                                                                                                                                                                                                                                                                                                                                                                                                                                                                                                                                                                                                                                                                                                                                                                                                                                                                                                                                                                                                                                                                  |
|        |                                                                                                                            | 1,085                                                                                                                                                                                                                    | 18.0%                                                                                                                                                                                                                                                                                                                                                                                                                                                                         | 1,032                                                                                                                                                                                                                                                                                                                                                                                                                                                           | 17                                                                                                                                                                                                                                                                                                                                                                                                                                                                                                                                                                                                                                                                                                                                                                                                                                                                                                                                                                                                                                                                                                                                                                                                                                                                                                                                                                                                                                                                                                                                                                                                                                                                                                                                                                                                                                                                                                                                                                                                                                                                                                                                                                                                                                                                                                                                                                  |
|        |                                                                                                                            | 1,014                                                                                                                                                                                                                    | 16.9%                                                                                                                                                                                                                                                                                                                                                                                                                                                                         | 993                                                                                                                                                                                                                                                                                                                                                                                                                                                             | 16                                                                                                                                                                                                                                                                                                                                                                                                                                                                                                                                                                                                                                                                                                                                                                                                                                                                                                                                                                                                                                                                                                                                                                                                                                                                                                                                                                                                                                                                                                                                                                                                                                                                                                                                                                                                                                                                                                                                                                                                                                                                                                                                                                                                                                                                                                                                                                  |
|        |                                                                                                                            | 1,402                                                                                                                                                                                                                    | 23.3%                                                                                                                                                                                                                                                                                                                                                                                                                                                                         | 1,426                                                                                                                                                                                                                                                                                                                                                                                                                                                           | 24                                                                                                                                                                                                                                                                                                                                                                                                                                                                                                                                                                                                                                                                                                                                                                                                                                                                                                                                                                                                                                                                                                                                                                                                                                                                                                                                                                                                                                                                                                                                                                                                                                                                                                                                                                                                                                                                                                                                                                                                                                                                                                                                                                                                                                                                                                                                                                  |
|        |                                                                                                                            |                                                                                                                                                                                                                          |                                                                                                                                                                                                                                                                                                                                                                                                                                                                               |                                                                                                                                                                                                                                                                                                                                                                                                                                                                 | 1:                                                                                                                                                                                                                                                                                                                                                                                                                                                                                                                                                                                                                                                                                                                                                                                                                                                                                                                                                                                                                                                                                                                                                                                                                                                                                                                                                                                                                                                                                                                                                                                                                                                                                                                                                                                                                                                                                                                                                                                                                                                                                                                                                                                                                                                                                                                                                                  |
|        |                                                                                                                            |                                                                                                                                                                                                                          |                                                                                                                                                                                                                                                                                                                                                                                                                                                                               |                                                                                                                                                                                                                                                                                                                                                                                                                                                                 | 1.                                                                                                                                                                                                                                                                                                                                                                                                                                                                                                                                                                                                                                                                                                                                                                                                                                                                                                                                                                                                                                                                                                                                                                                                                                                                                                                                                                                                                                                                                                                                                                                                                                                                                                                                                                                                                                                                                                                                                                                                                                                                                                                                                                                                                                                                                                                                                                  |
|        |                                                                                                                            | 307                                                                                                                                                                                                                      | 5.1%                                                                                                                                                                                                                                                                                                                                                                                                                                                                          | 344                                                                                                                                                                                                                                                                                                                                                                                                                                                             |                                                                                                                                                                                                                                                                                                                                                                                                                                                                                                                                                                                                                                                                                                                                                                                                                                                                                                                                                                                                                                                                                                                                                                                                                                                                                                                                                                                                                                                                                                                                                                                                                                                                                                                                                                                                                                                                                                                                                                                                                                                                                                                                                                                                                                                                                                                                                                     |
|        |                                                                                                                            | \$81,620                                                                                                                                                                                                                 |                                                                                                                                                                                                                                                                                                                                                                                                                                                                               | \$85,879                                                                                                                                                                                                                                                                                                                                                                                                                                                        |                                                                                                                                                                                                                                                                                                                                                                                                                                                                                                                                                                                                                                                                                                                                                                                                                                                                                                                                                                                                                                                                                                                                                                                                                                                                                                                                                                                                                                                                                                                                                                                                                                                                                                                                                                                                                                                                                                                                                                                                                                                                                                                                                                                                                                                                                                                                                                     |
|        |                                                                                                                            | \$94,560                                                                                                                                                                                                                 |                                                                                                                                                                                                                                                                                                                                                                                                                                                                               | \$103,146                                                                                                                                                                                                                                                                                                                                                                                                                                                       |                                                                                                                                                                                                                                                                                                                                                                                                                                                                                                                                                                                                                                                                                                                                                                                                                                                                                                                                                                                                                                                                                                                                                                                                                                                                                                                                                                                                                                                                                                                                                                                                                                                                                                                                                                                                                                                                                                                                                                                                                                                                                                                                                                                                                                                                                                                                                                     |
|        |                                                                                                                            | \$42,302                                                                                                                                                                                                                 |                                                                                                                                                                                                                                                                                                                                                                                                                                                                               | \$46,016                                                                                                                                                                                                                                                                                                                                                                                                                                                        |                                                                                                                                                                                                                                                                                                                                                                                                                                                                                                                                                                                                                                                                                                                                                                                                                                                                                                                                                                                                                                                                                                                                                                                                                                                                                                                                                                                                                                                                                                                                                                                                                                                                                                                                                                                                                                                                                                                                                                                                                                                                                                                                                                                                                                                                                                                                                                     |
|        | ısus 2010                                                                                                                  |                                                                                                                                                                                                                          |                                                                                                                                                                                                                                                                                                                                                                                                                                                                               |                                                                                                                                                                                                                                                                                                                                                                                                                                                                 | 2                                                                                                                                                                                                                                                                                                                                                                                                                                                                                                                                                                                                                                                                                                                                                                                                                                                                                                                                                                                                                                                                                                                                                                                                                                                                                                                                                                                                                                                                                                                                                                                                                                                                                                                                                                                                                                                                                                                                                                                                                                                                                                                                                                                                                                                                                                                                                                   |
| Number | Percent                                                                                                                    | Number                                                                                                                                                                                                                   | Percent                                                                                                                                                                                                                                                                                                                                                                                                                                                                       | Number                                                                                                                                                                                                                                                                                                                                                                                                                                                          | Pe                                                                                                                                                                                                                                                                                                                                                                                                                                                                                                                                                                                                                                                                                                                                                                                                                                                                                                                                                                                                                                                                                                                                                                                                                                                                                                                                                                                                                                                                                                                                                                                                                                                                                                                                                                                                                                                                                                                                                                                                                                                                                                                                                                                                                                                                                                                                                                  |
| 755    | 5.4%                                                                                                                       | 631                                                                                                                                                                                                                      | 4.7%                                                                                                                                                                                                                                                                                                                                                                                                                                                                          | 626                                                                                                                                                                                                                                                                                                                                                                                                                                                             | 4                                                                                                                                                                                                                                                                                                                                                                                                                                                                                                                                                                                                                                                                                                                                                                                                                                                                                                                                                                                                                                                                                                                                                                                                                                                                                                                                                                                                                                                                                                                                                                                                                                                                                                                                                                                                                                                                                                                                                                                                                                                                                                                                                                                                                                                                                                                                                                   |
|        |                                                                                                                            | 642                                                                                                                                                                                                                      |                                                                                                                                                                                                                                                                                                                                                                                                                                                                               | 591                                                                                                                                                                                                                                                                                                                                                                                                                                                             | •                                                                                                                                                                                                                                                                                                                                                                                                                                                                                                                                                                                                                                                                                                                                                                                                                                                                                                                                                                                                                                                                                                                                                                                                                                                                                                                                                                                                                                                                                                                                                                                                                                                                                                                                                                                                                                                                                                                                                                                                                                                                                                                                                                                                                                                                                                                                                                   |
| 755    | 5.4%                                                                                                                       | 660                                                                                                                                                                                                                      | 4.9%                                                                                                                                                                                                                                                                                                                                                                                                                                                                          | 597                                                                                                                                                                                                                                                                                                                                                                                                                                                             | 4                                                                                                                                                                                                                                                                                                                                                                                                                                                                                                                                                                                                                                                                                                                                                                                                                                                                                                                                                                                                                                                                                                                                                                                                                                                                                                                                                                                                                                                                                                                                                                                                                                                                                                                                                                                                                                                                                                                                                                                                                                                                                                                                                                                                                                                                                                                                                                   |
| 885    | 6.4%                                                                                                                       | 634                                                                                                                                                                                                                      | 4.8%                                                                                                                                                                                                                                                                                                                                                                                                                                                                          | 561                                                                                                                                                                                                                                                                                                                                                                                                                                                             |                                                                                                                                                                                                                                                                                                                                                                                                                                                                                                                                                                                                                                                                                                                                                                                                                                                                                                                                                                                                                                                                                                                                                                                                                                                                                                                                                                                                                                                                                                                                                                                                                                                                                                                                                                                                                                                                                                                                                                                                                                                                                                                                                                                                                                                                                                                                                                     |
| 889    | 6.4%                                                                                                                       | 791                                                                                                                                                                                                                      | 5.9%                                                                                                                                                                                                                                                                                                                                                                                                                                                                          | 676                                                                                                                                                                                                                                                                                                                                                                                                                                                             | !                                                                                                                                                                                                                                                                                                                                                                                                                                                                                                                                                                                                                                                                                                                                                                                                                                                                                                                                                                                                                                                                                                                                                                                                                                                                                                                                                                                                                                                                                                                                                                                                                                                                                                                                                                                                                                                                                                                                                                                                                                                                                                                                                                                                                                                                                                                                                                   |
| 2,300  | 16.6%                                                                                                                      | 2,152                                                                                                                                                                                                                    | 16.1%                                                                                                                                                                                                                                                                                                                                                                                                                                                                         | 2,341                                                                                                                                                                                                                                                                                                                                                                                                                                                           | 17                                                                                                                                                                                                                                                                                                                                                                                                                                                                                                                                                                                                                                                                                                                                                                                                                                                                                                                                                                                                                                                                                                                                                                                                                                                                                                                                                                                                                                                                                                                                                                                                                                                                                                                                                                                                                                                                                                                                                                                                                                                                                                                                                                                                                                                                                                                                                                  |
| 2,031  | 14.6%                                                                                                                      | 1,970                                                                                                                                                                                                                    | 14.8%                                                                                                                                                                                                                                                                                                                                                                                                                                                                         | 1,937                                                                                                                                                                                                                                                                                                                                                                                                                                                           | 14                                                                                                                                                                                                                                                                                                                                                                                                                                                                                                                                                                                                                                                                                                                                                                                                                                                                                                                                                                                                                                                                                                                                                                                                                                                                                                                                                                                                                                                                                                                                                                                                                                                                                                                                                                                                                                                                                                                                                                                                                                                                                                                                                                                                                                                                                                                                                                  |
| 2,295  | 16.5%                                                                                                                      | 1,739                                                                                                                                                                                                                    | 13.0%                                                                                                                                                                                                                                                                                                                                                                                                                                                                         | 1,642                                                                                                                                                                                                                                                                                                                                                                                                                                                           | 12                                                                                                                                                                                                                                                                                                                                                                                                                                                                                                                                                                                                                                                                                                                                                                                                                                                                                                                                                                                                                                                                                                                                                                                                                                                                                                                                                                                                                                                                                                                                                                                                                                                                                                                                                                                                                                                                                                                                                                                                                                                                                                                                                                                                                                                                                                                                                                  |
| 1,926  | 13.9%                                                                                                                      | 1,963                                                                                                                                                                                                                    | 14.7%                                                                                                                                                                                                                                                                                                                                                                                                                                                                         | 1,682                                                                                                                                                                                                                                                                                                                                                                                                                                                           | 1                                                                                                                                                                                                                                                                                                                                                                                                                                                                                                                                                                                                                                                                                                                                                                                                                                                                                                                                                                                                                                                                                                                                                                                                                                                                                                                                                                                                                                                                                                                                                                                                                                                                                                                                                                                                                                                                                                                                                                                                                                                                                                                                                                                                                                                                                                                                                                   |
| 799    | 5.8%                                                                                                                       | 1,411                                                                                                                                                                                                                    | 10.6%                                                                                                                                                                                                                                                                                                                                                                                                                                                                         | 1,496                                                                                                                                                                                                                                                                                                                                                                                                                                                           | 1                                                                                                                                                                                                                                                                                                                                                                                                                                                                                                                                                                                                                                                                                                                                                                                                                                                                                                                                                                                                                                                                                                                                                                                                                                                                                                                                                                                                                                                                                                                                                                                                                                                                                                                                                                                                                                                                                                                                                                                                                                                                                                                                                                                                                                                                                                                                                                   |
| 432    | 3.1%                                                                                                                       | 550                                                                                                                                                                                                                      | 4.1%                                                                                                                                                                                                                                                                                                                                                                                                                                                                          | 747                                                                                                                                                                                                                                                                                                                                                                                                                                                             |                                                                                                                                                                                                                                                                                                                                                                                                                                                                                                                                                                                                                                                                                                                                                                                                                                                                                                                                                                                                                                                                                                                                                                                                                                                                                                                                                                                                                                                                                                                                                                                                                                                                                                                                                                                                                                                                                                                                                                                                                                                                                                                                                                                                                                                                                                                                                                     |
| 152    | 1.1%                                                                                                                       | 199                                                                                                                                                                                                                      | 1.5%                                                                                                                                                                                                                                                                                                                                                                                                                                                                          | 205                                                                                                                                                                                                                                                                                                                                                                                                                                                             |                                                                                                                                                                                                                                                                                                                                                                                                                                                                                                                                                                                                                                                                                                                                                                                                                                                                                                                                                                                                                                                                                                                                                                                                                                                                                                                                                                                                                                                                                                                                                                                                                                                                                                                                                                                                                                                                                                                                                                                                                                                                                                                                                                                                                                                                                                                                                                     |
|        |                                                                                                                            |                                                                                                                                                                                                                          | 2021                                                                                                                                                                                                                                                                                                                                                                                                                                                                          |                                                                                                                                                                                                                                                                                                                                                                                                                                                                 | 2                                                                                                                                                                                                                                                                                                                                                                                                                                                                                                                                                                                                                                                                                                                                                                                                                                                                                                                                                                                                                                                                                                                                                                                                                                                                                                                                                                                                                                                                                                                                                                                                                                                                                                                                                                                                                                                                                                                                                                                                                                                                                                                                                                                                                                                                                                                                                                   |
| Number | Percent                                                                                                                    | Number                                                                                                                                                                                                                   | Percent                                                                                                                                                                                                                                                                                                                                                                                                                                                                       | Number                                                                                                                                                                                                                                                                                                                                                                                                                                                          | Pe                                                                                                                                                                                                                                                                                                                                                                                                                                                                                                                                                                                                                                                                                                                                                                                                                                                                                                                                                                                                                                                                                                                                                                                                                                                                                                                                                                                                                                                                                                                                                                                                                                                                                                                                                                                                                                                                                                                                                                                                                                                                                                                                                                                                                                                                                                                                                                  |
| 4,438  |                                                                                                                            |                                                                                                                                                                                                                          |                                                                                                                                                                                                                                                                                                                                                                                                                                                                               |                                                                                                                                                                                                                                                                                                                                                                                                                                                                 | 20                                                                                                                                                                                                                                                                                                                                                                                                                                                                                                                                                                                                                                                                                                                                                                                                                                                                                                                                                                                                                                                                                                                                                                                                                                                                                                                                                                                                                                                                                                                                                                                                                                                                                                                                                                                                                                                                                                                                                                                                                                                                                                                                                                                                                                                                                                                                                                  |
|        |                                                                                                                            |                                                                                                                                                                                                                          | 49.8%                                                                                                                                                                                                                                                                                                                                                                                                                                                                         |                                                                                                                                                                                                                                                                                                                                                                                                                                                                 | 49                                                                                                                                                                                                                                                                                                                                                                                                                                                                                                                                                                                                                                                                                                                                                                                                                                                                                                                                                                                                                                                                                                                                                                                                                                                                                                                                                                                                                                                                                                                                                                                                                                                                                                                                                                                                                                                                                                                                                                                                                                                                                                                                                                                                                                                                                                                                                                  |
|        |                                                                                                                            |                                                                                                                                                                                                                          |                                                                                                                                                                                                                                                                                                                                                                                                                                                                               |                                                                                                                                                                                                                                                                                                                                                                                                                                                                 | (                                                                                                                                                                                                                                                                                                                                                                                                                                                                                                                                                                                                                                                                                                                                                                                                                                                                                                                                                                                                                                                                                                                                                                                                                                                                                                                                                                                                                                                                                                                                                                                                                                                                                                                                                                                                                                                                                                                                                                                                                                                                                                                                                                                                                                                                                                                                                                   |
|        |                                                                                                                            |                                                                                                                                                                                                                          |                                                                                                                                                                                                                                                                                                                                                                                                                                                                               |                                                                                                                                                                                                                                                                                                                                                                                                                                                                 | 12                                                                                                                                                                                                                                                                                                                                                                                                                                                                                                                                                                                                                                                                                                                                                                                                                                                                                                                                                                                                                                                                                                                                                                                                                                                                                                                                                                                                                                                                                                                                                                                                                                                                                                                                                                                                                                                                                                                                                                                                                                                                                                                                                                                                                                                                                                                                                                  |
|        |                                                                                                                            |                                                                                                                                                                                                                          |                                                                                                                                                                                                                                                                                                                                                                                                                                                                               |                                                                                                                                                                                                                                                                                                                                                                                                                                                                 | -                                                                                                                                                                                                                                                                                                                                                                                                                                                                                                                                                                                                                                                                                                                                                                                                                                                                                                                                                                                                                                                                                                                                                                                                                                                                                                                                                                                                                                                                                                                                                                                                                                                                                                                                                                                                                                                                                                                                                                                                                                                                                                                                                                                                                                                                                                                                                                   |
|        |                                                                                                                            |                                                                                                                                                                                                                          |                                                                                                                                                                                                                                                                                                                                                                                                                                                                               |                                                                                                                                                                                                                                                                                                                                                                                                                                                                 |                                                                                                                                                                                                                                                                                                                                                                                                                                                                                                                                                                                                                                                                                                                                                                                                                                                                                                                                                                                                                                                                                                                                                                                                                                                                                                                                                                                                                                                                                                                                                                                                                                                                                                                                                                                                                                                                                                                                                                                                                                                                                                                                                                                                                                                                                                                                                                     |
|        |                                                                                                                            |                                                                                                                                                                                                                          |                                                                                                                                                                                                                                                                                                                                                                                                                                                                               |                                                                                                                                                                                                                                                                                                                                                                                                                                                                 |                                                                                                                                                                                                                                                                                                                                                                                                                                                                                                                                                                                                                                                                                                                                                                                                                                                                                                                                                                                                                                                                                                                                                                                                                                                                                                                                                                                                                                                                                                                                                                                                                                                                                                                                                                                                                                                                                                                                                                                                                                                                                                                                                                                                                                                                                                                                                                     |
| 1 10   | 3.2 /0                                                                                                                     | 313                                                                                                                                                                                                                      | 3.5 /0                                                                                                                                                                                                                                                                                                                                                                                                                                                                        | 547                                                                                                                                                                                                                                                                                                                                                                                                                                                             | -                                                                                                                                                                                                                                                                                                                                                                                                                                                                                                                                                                                                                                                                                                                                                                                                                                                                                                                                                                                                                                                                                                                                                                                                                                                                                                                                                                                                                                                                                                                                                                                                                                                                                                                                                                                                                                                                                                                                                                                                                                                                                                                                                                                                                                                                                                                                                                   |
| 983    | 7.1%                                                                                                                       | 1,587                                                                                                                                                                                                                    | 11.9%                                                                                                                                                                                                                                                                                                                                                                                                                                                                         | 1,943                                                                                                                                                                                                                                                                                                                                                                                                                                                           | 14                                                                                                                                                                                                                                                                                                                                                                                                                                                                                                                                                                                                                                                                                                                                                                                                                                                                                                                                                                                                                                                                                                                                                                                                                                                                                                                                                                                                                                                                                                                                                                                                                                                                                                                                                                                                                                                                                                                                                                                                                                                                                                                                                                                                                                                                                                                                                                  |
|        | Number 755 670 755 885 889 2,300 2,031 2,295 1,926 799 432 152 Cer Number 4,438 6,899 21 1,642 12 433 446                  | 755 5.4% 670 4.8% 755 5.4% 885 6.4% 889 6.4% 2,300 16.6% 2,031 14.6% 2,295 16.5% 1,926 13.9% 799 5.8% 432 3.1% 152 1.1% Census 2010 Number Percent 4,438 31.9% 6,899 49.7% 21 0.2% 1,642 11.8% 12 0.1% 433 3.1% 446 3.2% | \$81,620<br>\$94,560<br>\$94,560<br>\$42,302<br>Census 2010<br>Number Percent Number<br>755 5.4% 631<br>670 4.8% 642<br>755 5.4% 660<br>885 6.4% 634<br>889 6.4% 791<br>2,300 16.6% 2,152<br>2,031 14.6% 1,970<br>2,295 16.5% 1,739<br>1,926 13.9% 1,963<br>799 5.8% 1,411<br>432 3.1% 550<br>152 1.1% 199<br>Census 2010<br>Number Percent Number<br>4,438 31.9% 3,776<br>6,899 49.7% 6,642<br>21 0.2% 24<br>1,642 11.8% 1,675<br>12 0.1% 12<br>433 3.1% 698<br>446 3.2% 515 | \$81,620 \$94,560 \$42,302  Census 2010 Number Percent  755 5.4% 631 4.7% 660 4.9% 660 4.9% 885 6.4% 634 4.8% 889 6.4% 791 5.9% 2,300 16.6% 2,152 16.1% 2,031 14.6% 1,970 14.8% 2,295 16.5% 1,739 13.0% 1,926 13.9% 1,963 14.7% 799 5.8% 1,411 10.6% 432 3.1% 550 4.1% 152 1.1% 199 1.5% Census 2010  Number Percent Number Percent 4,438 31.9% 3,776 28.3% 6,899 49.7% 6,642 49.8% 21 0.2% 1,642 11.8% 1,675 12.6% 12 0.1% 433 3.1% 698 5.2% 446 3.2% 515 3.9% | \$81,620 \$85,879 \$94,560 \$103,146 \$42,302 \$46,016 \$103,146 \$42,302 \$46,016 \$103,146 \$42,302 \$46,016 \$103,146 \$103,146 \$103,146 \$103,146 \$103,146 \$103,146 \$103,146 \$103,146 \$103,146 \$103,146 \$103,146 \$103,146 \$103,146 \$103,146 \$103,146 \$103,146 \$103,146 \$103,146 \$103,146 \$103,146 \$103,146 \$103,146 \$103,146 \$103,146 \$103,146 \$103,146 \$103,146 \$103,146 \$103,146 \$103,146 \$103,146 \$103,146 \$103,146 \$103,146 \$103,146 \$103,146 \$103,146 \$103,146 \$103,146 \$103,146 \$103,146 \$103,146 \$103,146 \$103,146 \$103,146 \$103,146 \$103,146 \$103,146 \$103,146 \$103,146 \$103,146 \$103,146 \$103,146 \$103,146 \$103,146 \$103,146 \$103,146 \$103,146 \$103,146 \$103,146 \$103,146 \$103,146 \$103,146 \$103,146 \$103,146 \$103,146 \$103,146 \$103,146 \$103,146 \$103,146 \$103,146 \$103,146 \$103,146 \$103,146 \$103,146 \$103,146 \$103,146 \$103,146 \$103,146 \$103,146 \$103,146 \$103,146 \$103,146 \$103,146 \$103,146 \$103,146 \$103,146 \$103,146 \$103,146 \$103,146 \$103,146 \$103,146 \$103,146 \$103,146 \$103,146 \$103,146 \$103,146 \$103,146 \$103,146 \$103,146 \$103,146 \$103,146 \$103,146 \$103,146 \$103,146 \$103,146 \$103,146 \$103,146 \$103,146 \$103,146 \$103,146 \$103,146 \$103,146 \$103,146 \$103,146 \$103,146 \$103,146 \$103,146 \$103,146 \$103,146 \$103,146 \$103,146 \$103,146 \$103,146 \$103,146 \$103,146 \$103,146 \$103,146 \$103,146 \$103,146 \$103,146 \$103,146 \$103,146 \$103,146 \$103,146 \$103,146 \$103,146 \$103,146 \$103,146 \$103,146 \$103,146 \$103,146 \$103,146 \$103,146 \$103,146 \$103,146 \$103,146 \$103,146 \$103,146 \$103,146 \$103,146 \$103,146 \$103,146 \$103,146 \$103,146 \$103,146 \$103,146 \$103,146 \$103,146 \$103,146 \$103,146 \$103,146 \$103,146 \$103,146 \$103,146 \$103,146 \$103,146 \$103,146 \$103,146 \$103,146 \$103,146 \$103,146 \$103,146 \$103,146 \$103,146 \$103,146 \$103,146 \$103,146 \$103,146 \$103,146 \$103,146 \$103,146 \$103,146 \$103,146 \$103,146 \$103,146 \$103,146 \$103,146 \$103,146 \$103,146 \$103,146 \$103,146 \$103,146 \$103,146 \$103,146 \$103,146 \$103,146 \$103,146 \$103,146 \$103,146 \$103,146 \$103,146 \$103,146 \$103,146 \$103,146 \$103,146 \$103,146 \$103,146 \$103,146 \$103,146 \$103,146 \$103,146 \$103,146 \$103,146 \$103,146 \$103,146 \$10 |