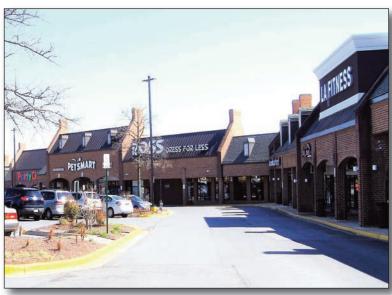

#### **FEATURED TENANTS**

Safeway, LA Fitness, Ross Dress for Less, PetSmart, Dollar Tree, Party City

| 20             | SMOOTHIE KING       | 986    | SF |
|----------------|---------------------|--------|----|
| 21             | SOLA SALON          | 8,000  | SF |
| 22             | GREENWAY DENTAL     | 3,340  | SF |
| 23             | SNIPES              | 5,800  | SF |
| 24             | AT&T MOBILITY       | 2,090  | SF |
| 25 <b>-</b> 26 | PARTY CITY          | 14,729 | SF |
| 27             | PETSMART            | 21,104 | SF |
| 28             | ROSS DRESS FOR LESS | 23,561 | SF |
| 29             | ADVANCE AUTO        | 6,972  | SF |
| 30             | DTLR                | 6,309  | SF |
| 31             | POLLO CABANA        | 1,987  | SF |
| 32             | L.A. FITNESS        | 30,239 | SF |
| 33             | AVAILABLE           | 13,174 | SF |
| 34             | PM PEDIATRICS       | 8,603  | SF |
| 35             | IHOP                | 5,162  | SF |
| 36             | WENDY'S             | 2,400  | SF |
| 37             | CAPITAL ONE BANK    | 1,710  | SF |
| 38             | M&T BANK            | 2,657  | SF |
| 39             | FUTURE AVAILABLE    | 5,200  | SF |
|                |                     |        |    |
|                |                     |        | _  |
|                |                     |        | _  |
|                |                     |        | _  |
|                |                     |        | _  |
|                |                     |        | _  |
|                |                     |        | _  |
|                |                     |        |    |