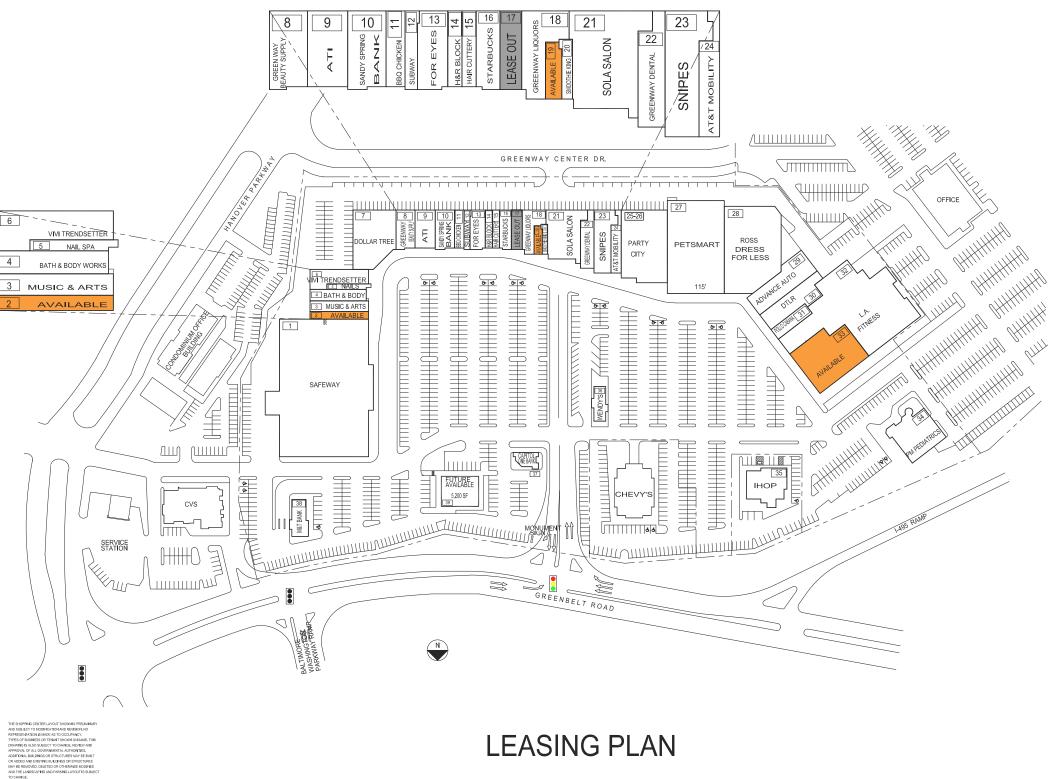

### **TENANT ROSTER**

| 1  | SAFEWAY                | 56,740 | SF |
|----|------------------------|--------|----|
| 2  | AVA <b>I</b> LABLE     | 2,075  | SF |
| 3  | MUSIC & ARTS           | 2,736  | SF |
| 4  | BATH & BODY WORKS      | 2,820  | SF |
| 5  | NAIL SPA               | 870    | SF |
| 6  | VIVI TRENDSETTER       | 4,134  | SF |
| 7  | DOLLAR TREE            | 10,375 | SF |
| 8  | GREENWAY BEAUTY SUPPLY | 3,400  | SF |
| 9  | ATI                    | 3,253  | SF |
| 10 | SANDY SPRING BANK      | 3,263  | SF |
| 11 | BBQ CHICKEN            | 1,640  | SF |
| 12 | SUBWAY                 | 1,260  | SF |
| 13 | FOR EYES               | 2,541  | SF |
| 14 | H&R BLOCK              | 1,224  | SF |
| 15 | HAIR CUTTERY           | 1,230  | SF |
| 16 | STARBUCKS              | 2,106  | SF |
| 17 | AVAILABLE              | 2,048  | SF |
| 18 | GREENWAY LIQUORS       | 3,147  | SF |
| 19 | AVA <b>I</b> LABLE     | 916    | SF |
|    |                        |        |    |

| 20             | SMOOTHIE KING       | 986    | SF |
|----------------|---------------------|--------|----|
| 21             | SOLA SALON          | 8,000  | SF |
| 22             | GREENWAY DENTAL     | 3,340  | SF |
| 23             | SNIPES              | 5,800  | SF |
| 24             | AT&T MOBILITY       | 2,090  | SF |
| 25 <b>-</b> 26 | PARTY CITY          | 14,729 | SF |
| 27             | PETSMART            | 21,104 | SF |
| 28             | ROSS DRESS FOR LESS | 23,561 | SF |
| 29             | ADVANCE AUTO        | 6,972  | SF |
| 30             | DTLR                | 6,309  | SF |
| 31             | POLLO CABANA        | 1,987  | SF |
| 32             | L.A. FITNESS        | 30,239 | SF |
| 33             | AVAILABLE           | 13,174 | SF |
| 34             | PM PEDIATRICS       | 8,603  | SF |
| 35             | IHOP                | 5,162  | SF |
| 36             | WENDY'S             | 2,400  | SF |
| 37             | CAPITAL ONE BANK    | 1,710  | SF |
| 38             | M&T BANK            | 2,657  | SF |
| 39             | FUTURE AVAILABLE    | 5,200  | SF |
|                |                     |        |    |
|                |                     |        | _  |
|                |                     |        | _  |
|                |                     |        | _  |
|                |                     |        | _  |
|                |                     |        | _  |
|                |                     |        | _  |
|                |                     |        |    |

GLA AS PER RENT ROLL =

264,601 SF