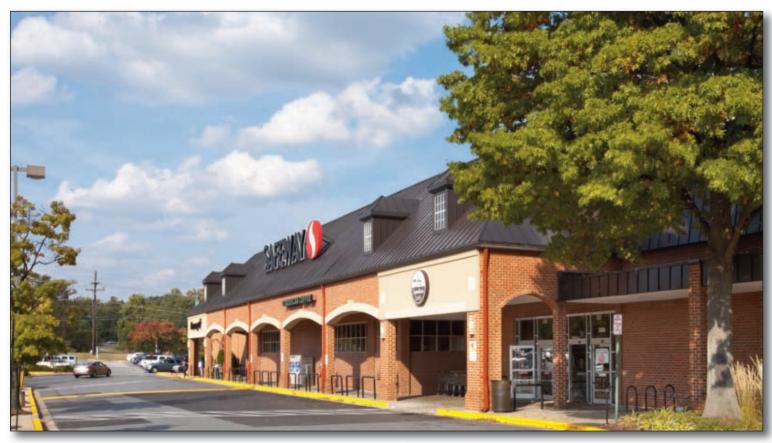

#### GLA: 201,000 SF

- Community center located at the crossroads of I-95 (Capital Beltway) and the Baltimore-Washington Parkway (Route 295)
- Greenway Center has been nearly 100% occupied since opening in November 1980
- Center features destination retailers for 'one stop' shopping convenience

#### **FEATURED TENANTS**

Safeway, LA Fitness, Ross Dress for Less, PetSmart, Dollar Tree, Party City

# GREENWAY SHOPPING CENTER

GREENBELT, MARYLAND