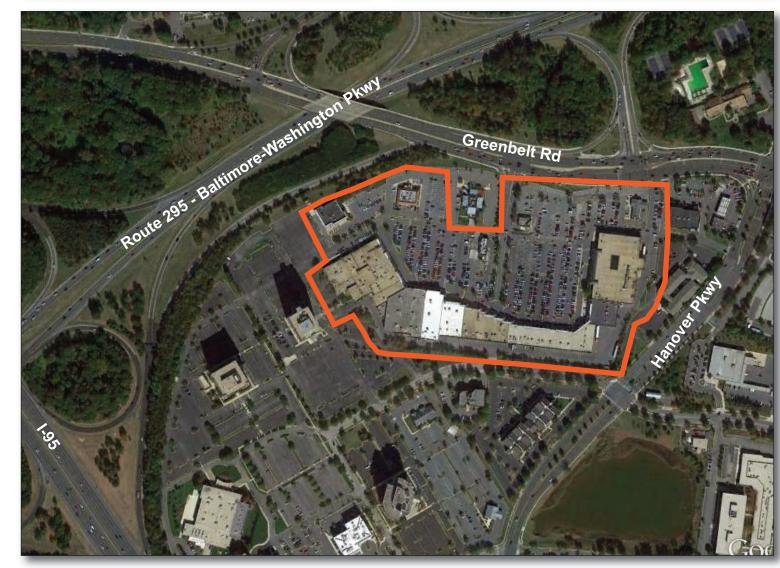

#### GLA: 201,000 SF

- Community center located at the crossroads of I-95 (Capital Beltway) and the Baltimore-Washington Parkway (Route 295)
- Greenway Center has been nearly 100% occupied since opening in November 1980
- Center features destination retailers for 'one stop' shopping convenience

LOCATION

Greenbelt Rd (Rte 193) at I-495 & BW Pkwy (Rte 295)

# GREENWAY SHOPPING CENTER

GREENBELT, MARYLAND