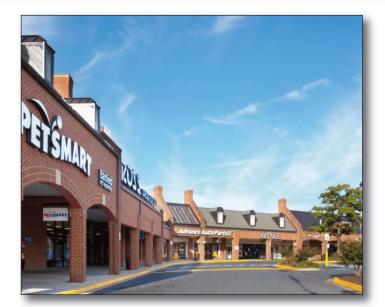

#### **FEATURED TENANTS**

Safeway, LA Fitness, Ross Dress for Less, PetSmart, Dollar Tree, Party City

| 20             | SMOOTHIE KING       | 986    | SF |
|----------------|---------------------|--------|----|
| 21             | SOLA SALON          | 8,000  | SF |
| 22             | GREENWAY DENTAL     | 3,340  | SF |
| 23             | SNIPES              | 5,800  | SF |
| 24             | AT&T MOBILITY       | 2,090  | SF |
| 25 <b>-</b> 26 | PARTY CITY          | 14,729 | SF |
| 27             | PETSMART            | 21,104 | SF |
| 28             | ROSS DRESS FOR LESS | 23,561 | SF |
| 29             | ADVANCE AUTO        | 6,972  | SF |
| 30             | DTLR                | 6,309  | SF |
| 31             | POLLO CABANA        | 1,987  | SF |
| 32             | L.A. FITNESS        | 30,239 | SF |
| 33             | AVAILABLE           | 13,174 | SF |
| 34             | PM PEDIATRICS       | 8,603  | SF |
| 35             | IHOP                | 5,162  | SF |
| 36             | WENDY'S             | 2,400  | SF |
| 37             | CAPITAL ONE BANK    | 1,710  | SF |
| 38             | M&T BANK            | 2,657  | SF |
| 39             | FUTURE AVAILABLE    | 5,200  | SF |
|                |                     |        |    |
|                |                     |        | _  |
|                |                     |        | _  |
|                |                     |        | _  |
|                |                     |        | _  |
|                |                     |        | _  |
|                |                     |        | _  |
|                |                     |        |    |