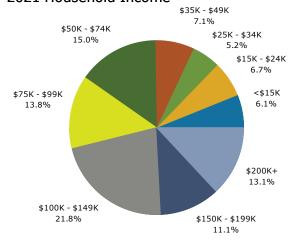

Commons at La Verne 1600 Foothill Blvd, La Verne, California, 91750 Ring: 1 mile radius Prepared by Esri Latitude: 34.11587 Longitude: -117.77304

| Summary                                                                                                                                                                                                                                                                                                                                                                                                                                                                                                                                                                                                                                                                                                                                                                                                                                                                                                                                                                                                                                                                                                                                                                                                                                                                                                                                                                                                                                                                                                                                                                                                                                                                                                                                                                                                                                                                                                                                                                                                                                                                                                                        | Cer    | ısus 2010 |           | 2021    |           | ;   |
|--------------------------------------------------------------------------------------------------------------------------------------------------------------------------------------------------------------------------------------------------------------------------------------------------------------------------------------------------------------------------------------------------------------------------------------------------------------------------------------------------------------------------------------------------------------------------------------------------------------------------------------------------------------------------------------------------------------------------------------------------------------------------------------------------------------------------------------------------------------------------------------------------------------------------------------------------------------------------------------------------------------------------------------------------------------------------------------------------------------------------------------------------------------------------------------------------------------------------------------------------------------------------------------------------------------------------------------------------------------------------------------------------------------------------------------------------------------------------------------------------------------------------------------------------------------------------------------------------------------------------------------------------------------------------------------------------------------------------------------------------------------------------------------------------------------------------------------------------------------------------------------------------------------------------------------------------------------------------------------------------------------------------------------------------------------------------------------------------------------------------------|--------|-----------|-----------|---------|-----------|-----|
| Population                                                                                                                                                                                                                                                                                                                                                                                                                                                                                                                                                                                                                                                                                                                                                                                                                                                                                                                                                                                                                                                                                                                                                                                                                                                                                                                                                                                                                                                                                                                                                                                                                                                                                                                                                                                                                                                                                                                                                                                                                                                                                                                     |        | 14,653    |           | 15,232  |           | 1   |
| Households                                                                                                                                                                                                                                                                                                                                                                                                                                                                                                                                                                                                                                                                                                                                                                                                                                                                                                                                                                                                                                                                                                                                                                                                                                                                                                                                                                                                                                                                                                                                                                                                                                                                                                                                                                                                                                                                                                                                                                                                                                                                                                                     |        | 5,467     |           | 5,637   |           |     |
| Families                                                                                                                                                                                                                                                                                                                                                                                                                                                                                                                                                                                                                                                                                                                                                                                                                                                                                                                                                                                                                                                                                                                                                                                                                                                                                                                                                                                                                                                                                                                                                                                                                                                                                                                                                                                                                                                                                                                                                                                                                                                                                                                       |        | 3,791     |           | 3,940   |           |     |
| Average Household Size                                                                                                                                                                                                                                                                                                                                                                                                                                                                                                                                                                                                                                                                                                                                                                                                                                                                                                                                                                                                                                                                                                                                                                                                                                                                                                                                                                                                                                                                                                                                                                                                                                                                                                                                                                                                                                                                                                                                                                                                                                                                                                         |        | 2.64      |           | 2.66    |           |     |
| Owner Occupied Housing Units                                                                                                                                                                                                                                                                                                                                                                                                                                                                                                                                                                                                                                                                                                                                                                                                                                                                                                                                                                                                                                                                                                                                                                                                                                                                                                                                                                                                                                                                                                                                                                                                                                                                                                                                                                                                                                                                                                                                                                                                                                                                                                   |        | 3,963     |           | 3,931   |           | :   |
| Renter Occupied Housing Units                                                                                                                                                                                                                                                                                                                                                                                                                                                                                                                                                                                                                                                                                                                                                                                                                                                                                                                                                                                                                                                                                                                                                                                                                                                                                                                                                                                                                                                                                                                                                                                                                                                                                                                                                                                                                                                                                                                                                                                                                                                                                                  |        | 1,504     |           | 1,706   |           |     |
| Median Age                                                                                                                                                                                                                                                                                                                                                                                                                                                                                                                                                                                                                                                                                                                                                                                                                                                                                                                                                                                                                                                                                                                                                                                                                                                                                                                                                                                                                                                                                                                                                                                                                                                                                                                                                                                                                                                                                                                                                                                                                                                                                                                     |        | 44.7      |           | 45.6    |           |     |
| Trends: 2021-2026 Annual Rate                                                                                                                                                                                                                                                                                                                                                                                                                                                                                                                                                                                                                                                                                                                                                                                                                                                                                                                                                                                                                                                                                                                                                                                                                                                                                                                                                                                                                                                                                                                                                                                                                                                                                                                                                                                                                                                                                                                                                                                                                                                                                                  |        | Area      |           | State   |           | Nat |
| Population                                                                                                                                                                                                                                                                                                                                                                                                                                                                                                                                                                                                                                                                                                                                                                                                                                                                                                                                                                                                                                                                                                                                                                                                                                                                                                                                                                                                                                                                                                                                                                                                                                                                                                                                                                                                                                                                                                                                                                                                                                                                                                                     |        | 0.10%     |           | 0.52%   |           | 0   |
| Households                                                                                                                                                                                                                                                                                                                                                                                                                                                                                                                                                                                                                                                                                                                                                                                                                                                                                                                                                                                                                                                                                                                                                                                                                                                                                                                                                                                                                                                                                                                                                                                                                                                                                                                                                                                                                                                                                                                                                                                                                                                                                                                     |        | 0.04%     |           | 0.50%   |           | 0   |
| Families                                                                                                                                                                                                                                                                                                                                                                                                                                                                                                                                                                                                                                                                                                                                                                                                                                                                                                                                                                                                                                                                                                                                                                                                                                                                                                                                                                                                                                                                                                                                                                                                                                                                                                                                                                                                                                                                                                                                                                                                                                                                                                                       |        | 0.13%     |           | 0.49%   |           | 0   |
| Owner HHs                                                                                                                                                                                                                                                                                                                                                                                                                                                                                                                                                                                                                                                                                                                                                                                                                                                                                                                                                                                                                                                                                                                                                                                                                                                                                                                                                                                                                                                                                                                                                                                                                                                                                                                                                                                                                                                                                                                                                                                                                                                                                                                      |        | 0.14%     |           | 0.51%   |           | 0   |
| Median Household Income                                                                                                                                                                                                                                                                                                                                                                                                                                                                                                                                                                                                                                                                                                                                                                                                                                                                                                                                                                                                                                                                                                                                                                                                                                                                                                                                                                                                                                                                                                                                                                                                                                                                                                                                                                                                                                                                                                                                                                                                                                                                                                        |        | 2.10%     |           | 2.52%   |           | 2   |
| Median Household Income                                                                                                                                                                                                                                                                                                                                                                                                                                                                                                                                                                                                                                                                                                                                                                                                                                                                                                                                                                                                                                                                                                                                                                                                                                                                                                                                                                                                                                                                                                                                                                                                                                                                                                                                                                                                                                                                                                                                                                                                                                                                                                        |        | 2.10%     |           | 2.52%   |           |     |
| Maria de Mar |        |           | NIl.      |         | NIl.      |     |
| Households by Income                                                                                                                                                                                                                                                                                                                                                                                                                                                                                                                                                                                                                                                                                                                                                                                                                                                                                                                                                                                                                                                                                                                                                                                                                                                                                                                                                                                                                                                                                                                                                                                                                                                                                                                                                                                                                                                                                                                                                                                                                                                                                                           |        |           | Number    | Percent | Number    | Pe  |
| <\$15,000<br>*15,000<br>*15,000                                                                                                                                                                                                                                                                                                                                                                                                                                                                                                                                                                                                                                                                                                                                                                                                                                                                                                                                                                                                                                                                                                                                                                                                                                                                                                                                                                                                                                                                                                                                                                                                                                                                                                                                                                                                                                                                                                                                                                                                                                                                                                |        |           | 334       | 5.9%    | 271       |     |
| \$15,000 - \$24,999                                                                                                                                                                                                                                                                                                                                                                                                                                                                                                                                                                                                                                                                                                                                                                                                                                                                                                                                                                                                                                                                                                                                                                                                                                                                                                                                                                                                                                                                                                                                                                                                                                                                                                                                                                                                                                                                                                                                                                                                                                                                                                            |        |           | 429       | 7.6%    | 308       |     |
| \$25,000 - \$34,999                                                                                                                                                                                                                                                                                                                                                                                                                                                                                                                                                                                                                                                                                                                                                                                                                                                                                                                                                                                                                                                                                                                                                                                                                                                                                                                                                                                                                                                                                                                                                                                                                                                                                                                                                                                                                                                                                                                                                                                                                                                                                                            |        |           | 334       | 5.9%    | 267       |     |
| \$35,000 - \$49,999                                                                                                                                                                                                                                                                                                                                                                                                                                                                                                                                                                                                                                                                                                                                                                                                                                                                                                                                                                                                                                                                                                                                                                                                                                                                                                                                                                                                                                                                                                                                                                                                                                                                                                                                                                                                                                                                                                                                                                                                                                                                                                            |        |           | 368       | 6.5%    | 354       |     |
| \$50,000 - \$74,999                                                                                                                                                                                                                                                                                                                                                                                                                                                                                                                                                                                                                                                                                                                                                                                                                                                                                                                                                                                                                                                                                                                                                                                                                                                                                                                                                                                                                                                                                                                                                                                                                                                                                                                                                                                                                                                                                                                                                                                                                                                                                                            |        |           | 963       | 17.1%   | 993       | 1   |
| \$75,000 - \$99,999                                                                                                                                                                                                                                                                                                                                                                                                                                                                                                                                                                                                                                                                                                                                                                                                                                                                                                                                                                                                                                                                                                                                                                                                                                                                                                                                                                                                                                                                                                                                                                                                                                                                                                                                                                                                                                                                                                                                                                                                                                                                                                            |        |           | 822       | 14.6%   | 770       | 1   |
| \$100,000 - \$149,999                                                                                                                                                                                                                                                                                                                                                                                                                                                                                                                                                                                                                                                                                                                                                                                                                                                                                                                                                                                                                                                                                                                                                                                                                                                                                                                                                                                                                                                                                                                                                                                                                                                                                                                                                                                                                                                                                                                                                                                                                                                                                                          |        |           | 1,130     | 20.0%   | 1,188     | 2   |
| \$150,000 - \$199,999                                                                                                                                                                                                                                                                                                                                                                                                                                                                                                                                                                                                                                                                                                                                                                                                                                                                                                                                                                                                                                                                                                                                                                                                                                                                                                                                                                                                                                                                                                                                                                                                                                                                                                                                                                                                                                                                                                                                                                                                                                                                                                          |        |           | 602       | 10.7%   | 696       | 1   |
| \$200,000+                                                                                                                                                                                                                                                                                                                                                                                                                                                                                                                                                                                                                                                                                                                                                                                                                                                                                                                                                                                                                                                                                                                                                                                                                                                                                                                                                                                                                                                                                                                                                                                                                                                                                                                                                                                                                                                                                                                                                                                                                                                                                                                     |        |           | 654       | 11.6%   | 800       | 1   |
| Median Household Income                                                                                                                                                                                                                                                                                                                                                                                                                                                                                                                                                                                                                                                                                                                                                                                                                                                                                                                                                                                                                                                                                                                                                                                                                                                                                                                                                                                                                                                                                                                                                                                                                                                                                                                                                                                                                                                                                                                                                                                                                                                                                                        |        |           | \$85,068  |         | \$94,385  |     |
| Average Household Income                                                                                                                                                                                                                                                                                                                                                                                                                                                                                                                                                                                                                                                                                                                                                                                                                                                                                                                                                                                                                                                                                                                                                                                                                                                                                                                                                                                                                                                                                                                                                                                                                                                                                                                                                                                                                                                                                                                                                                                                                                                                                                       |        |           | \$111,614 |         | \$127,445 |     |
| Per Capita Income                                                                                                                                                                                                                                                                                                                                                                                                                                                                                                                                                                                                                                                                                                                                                                                                                                                                                                                                                                                                                                                                                                                                                                                                                                                                                                                                                                                                                                                                                                                                                                                                                                                                                                                                                                                                                                                                                                                                                                                                                                                                                                              |        |           | \$42,784  |         | \$48,761  |     |
| ·                                                                                                                                                                                                                                                                                                                                                                                                                                                                                                                                                                                                                                                                                                                                                                                                                                                                                                                                                                                                                                                                                                                                                                                                                                                                                                                                                                                                                                                                                                                                                                                                                                                                                                                                                                                                                                                                                                                                                                                                                                                                                                                              | Cei    | nsus 2010 |           | 2021    |           |     |
| Population by Age                                                                                                                                                                                                                                                                                                                                                                                                                                                                                                                                                                                                                                                                                                                                                                                                                                                                                                                                                                                                                                                                                                                                                                                                                                                                                                                                                                                                                                                                                                                                                                                                                                                                                                                                                                                                                                                                                                                                                                                                                                                                                                              | Number | Percent   | Number    | Percent | Number    | Pe  |
| 0 - 4                                                                                                                                                                                                                                                                                                                                                                                                                                                                                                                                                                                                                                                                                                                                                                                                                                                                                                                                                                                                                                                                                                                                                                                                                                                                                                                                                                                                                                                                                                                                                                                                                                                                                                                                                                                                                                                                                                                                                                                                                                                                                                                          | 627    | 4.3%      | 627       | 4.1%    | 642       |     |
| 5 - 9                                                                                                                                                                                                                                                                                                                                                                                                                                                                                                                                                                                                                                                                                                                                                                                                                                                                                                                                                                                                                                                                                                                                                                                                                                                                                                                                                                                                                                                                                                                                                                                                                                                                                                                                                                                                                                                                                                                                                                                                                                                                                                                          | 742    | 5.1%      | 660       | 4.3%    | 652       |     |
| 10 - 14                                                                                                                                                                                                                                                                                                                                                                                                                                                                                                                                                                                                                                                                                                                                                                                                                                                                                                                                                                                                                                                                                                                                                                                                                                                                                                                                                                                                                                                                                                                                                                                                                                                                                                                                                                                                                                                                                                                                                                                                                                                                                                                        | 929    | 6.3%      | 715       | 4.7%    | 693       |     |
| 15 - 19                                                                                                                                                                                                                                                                                                                                                                                                                                                                                                                                                                                                                                                                                                                                                                                                                                                                                                                                                                                                                                                                                                                                                                                                                                                                                                                                                                                                                                                                                                                                                                                                                                                                                                                                                                                                                                                                                                                                                                                                                                                                                                                        | 1,061  | 7.2%      | 823       | 5.4%    | 689       |     |
| 20 - 24                                                                                                                                                                                                                                                                                                                                                                                                                                                                                                                                                                                                                                                                                                                                                                                                                                                                                                                                                                                                                                                                                                                                                                                                                                                                                                                                                                                                                                                                                                                                                                                                                                                                                                                                                                                                                                                                                                                                                                                                                                                                                                                        | 899    | 6.1%      | 861       | 5.7%    | 673       |     |
| 25 - 34                                                                                                                                                                                                                                                                                                                                                                                                                                                                                                                                                                                                                                                                                                                                                                                                                                                                                                                                                                                                                                                                                                                                                                                                                                                                                                                                                                                                                                                                                                                                                                                                                                                                                                                                                                                                                                                                                                                                                                                                                                                                                                                        | 1,502  | 10.2%     | 2,152     | 14.1%   | 2,110     | 1   |
| 35 - 44                                                                                                                                                                                                                                                                                                                                                                                                                                                                                                                                                                                                                                                                                                                                                                                                                                                                                                                                                                                                                                                                                                                                                                                                                                                                                                                                                                                                                                                                                                                                                                                                                                                                                                                                                                                                                                                                                                                                                                                                                                                                                                                        | 1,627  | 11.1%     | 1,683     | 11.0%   | 2,070     | 1   |
| 45 - 54                                                                                                                                                                                                                                                                                                                                                                                                                                                                                                                                                                                                                                                                                                                                                                                                                                                                                                                                                                                                                                                                                                                                                                                                                                                                                                                                                                                                                                                                                                                                                                                                                                                                                                                                                                                                                                                                                                                                                                                                                                                                                                                        | 2,205  | 15.0%     | 1,683     | 11.0%   | 1,593     | 1   |
| 55 - 64                                                                                                                                                                                                                                                                                                                                                                                                                                                                                                                                                                                                                                                                                                                                                                                                                                                                                                                                                                                                                                                                                                                                                                                                                                                                                                                                                                                                                                                                                                                                                                                                                                                                                                                                                                                                                                                                                                                                                                                                                                                                                                                        | 2,019  | 13.8%     | 2,194     | 14.4%   | 1,990     | 1   |
| 65 - 74                                                                                                                                                                                                                                                                                                                                                                                                                                                                                                                                                                                                                                                                                                                                                                                                                                                                                                                                                                                                                                                                                                                                                                                                                                                                                                                                                                                                                                                                                                                                                                                                                                                                                                                                                                                                                                                                                                                                                                                                                                                                                                                        | 1,403  | 9.6%      |           | 12.7%   |           | 1   |
|                                                                                                                                                                                                                                                                                                                                                                                                                                                                                                                                                                                                                                                                                                                                                                                                                                                                                                                                                                                                                                                                                                                                                                                                                                                                                                                                                                                                                                                                                                                                                                                                                                                                                                                                                                                                                                                                                                                                                                                                                                                                                                                                |        |           | 1,938     |         | 1,989     |     |
| 75 - 84                                                                                                                                                                                                                                                                                                                                                                                                                                                                                                                                                                                                                                                                                                                                                                                                                                                                                                                                                                                                                                                                                                                                                                                                                                                                                                                                                                                                                                                                                                                                                                                                                                                                                                                                                                                                                                                                                                                                                                                                                                                                                                                        | 1,082  | 7.4%      | 1,191     | 7.8%    | 1,437     |     |
| 85+                                                                                                                                                                                                                                                                                                                                                                                                                                                                                                                                                                                                                                                                                                                                                                                                                                                                                                                                                                                                                                                                                                                                                                                                                                                                                                                                                                                                                                                                                                                                                                                                                                                                                                                                                                                                                                                                                                                                                                                                                                                                                                                            | 559    | 3.8%      | 704       | 4.6%    | 773       |     |
|                                                                                                                                                                                                                                                                                                                                                                                                                                                                                                                                                                                                                                                                                                                                                                                                                                                                                                                                                                                                                                                                                                                                                                                                                                                                                                                                                                                                                                                                                                                                                                                                                                                                                                                                                                                                                                                                                                                                                                                                                                                                                                                                |        | nsus 2010 |           | 2021    |           |     |
| Race and Ethnicity                                                                                                                                                                                                                                                                                                                                                                                                                                                                                                                                                                                                                                                                                                                                                                                                                                                                                                                                                                                                                                                                                                                                                                                                                                                                                                                                                                                                                                                                                                                                                                                                                                                                                                                                                                                                                                                                                                                                                                                                                                                                                                             | Number | Percent   | Number    | Percent | Number    | Pe  |
| White Alone                                                                                                                                                                                                                                                                                                                                                                                                                                                                                                                                                                                                                                                                                                                                                                                                                                                                                                                                                                                                                                                                                                                                                                                                                                                                                                                                                                                                                                                                                                                                                                                                                                                                                                                                                                                                                                                                                                                                                                                                                                                                                                                    | 11,125 | 75.9%     | 11,120    | 73.0%   | 11,023    | 7   |
| Black Alone                                                                                                                                                                                                                                                                                                                                                                                                                                                                                                                                                                                                                                                                                                                                                                                                                                                                                                                                                                                                                                                                                                                                                                                                                                                                                                                                                                                                                                                                                                                                                                                                                                                                                                                                                                                                                                                                                                                                                                                                                                                                                                                    | 490    | 3.3%      | 508       | 3.3%    | 501       |     |
| American Indian Alone                                                                                                                                                                                                                                                                                                                                                                                                                                                                                                                                                                                                                                                                                                                                                                                                                                                                                                                                                                                                                                                                                                                                                                                                                                                                                                                                                                                                                                                                                                                                                                                                                                                                                                                                                                                                                                                                                                                                                                                                                                                                                                          | 107    | 0.7%      | 113       | 0.7%    | 112       |     |
| Asian Alone                                                                                                                                                                                                                                                                                                                                                                                                                                                                                                                                                                                                                                                                                                                                                                                                                                                                                                                                                                                                                                                                                                                                                                                                                                                                                                                                                                                                                                                                                                                                                                                                                                                                                                                                                                                                                                                                                                                                                                                                                                                                                                                    | 979    | 6.7%      | 1,187     | 7.8%    | 1,276     |     |
| Pacific Islander Alone                                                                                                                                                                                                                                                                                                                                                                                                                                                                                                                                                                                                                                                                                                                                                                                                                                                                                                                                                                                                                                                                                                                                                                                                                                                                                                                                                                                                                                                                                                                                                                                                                                                                                                                                                                                                                                                                                                                                                                                                                                                                                                         | 24     | 0.2%      | 25        | 0.2%    | 25        |     |
| Some Other Race Alone                                                                                                                                                                                                                                                                                                                                                                                                                                                                                                                                                                                                                                                                                                                                                                                                                                                                                                                                                                                                                                                                                                                                                                                                                                                                                                                                                                                                                                                                                                                                                                                                                                                                                                                                                                                                                                                                                                                                                                                                                                                                                                          | 1,284  | 8.8%      | 1,494     | 9.8%    | 1,550     | 1   |
| Two or More Races                                                                                                                                                                                                                                                                                                                                                                                                                                                                                                                                                                                                                                                                                                                                                                                                                                                                                                                                                                                                                                                                                                                                                                                                                                                                                                                                                                                                                                                                                                                                                                                                                                                                                                                                                                                                                                                                                                                                                                                                                                                                                                              | 645    | 4.4%      | 786       | 5.2%    | 823       |     |
| Hispanic Origin (Any Race)                                                                                                                                                                                                                                                                                                                                                                                                                                                                                                                                                                                                                                                                                                                                                                                                                                                                                                                                                                                                                                                                                                                                                                                                                                                                                                                                                                                                                                                                                                                                                                                                                                                                                                                                                                                                                                                                                                                                                                                                                                                                                                     | 4 461  | 30 4%     | 5 136     | 33 7%   | 5 428     | 3   |
| Hispanic Origin (Any Race)                                                                                                                                                                                                                                                                                                                                                                                                                                                                                                                                                                                                                                                                                                                                                                                                                                                                                                                                                                                                                                                                                                                                                                                                                                                                                                                                                                                                                                                                                                                                                                                                                                                                                                                                                                                                                                                                                                                                                                                                                                                                                                     | 4,461  | 30.4%     | 5,136     | 33.7%   | 5,428     |     |