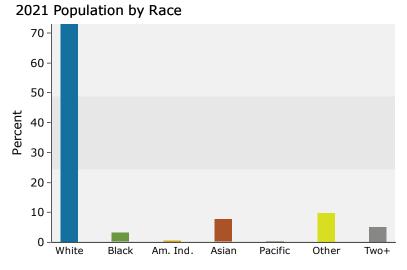

Commons at La Verne 1600 Foothill Blvd, La Verne, California, 91750 Ring: 1 mile radius Prepared by Esri Latitude: 34.11587 Longitude: -117.77304

| Summary                                                                                                                                                                                                                                                                                                                                                                                                                                                                                                                                                                                                                                                                                                                                                                                                                                                                                                                                                                                                                                                                                                                                                                                                                                                                                                                                                                                                                                                                                                                                                                                                                                                                                                                                                                                                                                                                                                                                                                                                                                                                                                                        | Cer    | ısus 2010 |           | 2021    |           | ;   |
|--------------------------------------------------------------------------------------------------------------------------------------------------------------------------------------------------------------------------------------------------------------------------------------------------------------------------------------------------------------------------------------------------------------------------------------------------------------------------------------------------------------------------------------------------------------------------------------------------------------------------------------------------------------------------------------------------------------------------------------------------------------------------------------------------------------------------------------------------------------------------------------------------------------------------------------------------------------------------------------------------------------------------------------------------------------------------------------------------------------------------------------------------------------------------------------------------------------------------------------------------------------------------------------------------------------------------------------------------------------------------------------------------------------------------------------------------------------------------------------------------------------------------------------------------------------------------------------------------------------------------------------------------------------------------------------------------------------------------------------------------------------------------------------------------------------------------------------------------------------------------------------------------------------------------------------------------------------------------------------------------------------------------------------------------------------------------------------------------------------------------------|--------|-----------|-----------|---------|-----------|-----|
| Population                                                                                                                                                                                                                                                                                                                                                                                                                                                                                                                                                                                                                                                                                                                                                                                                                                                                                                                                                                                                                                                                                                                                                                                                                                                                                                                                                                                                                                                                                                                                                                                                                                                                                                                                                                                                                                                                                                                                                                                                                                                                                                                     |        | 14,653    |           | 15,232  |           | 1   |
| Households                                                                                                                                                                                                                                                                                                                                                                                                                                                                                                                                                                                                                                                                                                                                                                                                                                                                                                                                                                                                                                                                                                                                                                                                                                                                                                                                                                                                                                                                                                                                                                                                                                                                                                                                                                                                                                                                                                                                                                                                                                                                                                                     |        | 5,467     |           | 5,637   |           |     |
| Families                                                                                                                                                                                                                                                                                                                                                                                                                                                                                                                                                                                                                                                                                                                                                                                                                                                                                                                                                                                                                                                                                                                                                                                                                                                                                                                                                                                                                                                                                                                                                                                                                                                                                                                                                                                                                                                                                                                                                                                                                                                                                                                       |        | 3,791     |           | 3,940   |           |     |
| Average Household Size                                                                                                                                                                                                                                                                                                                                                                                                                                                                                                                                                                                                                                                                                                                                                                                                                                                                                                                                                                                                                                                                                                                                                                                                                                                                                                                                                                                                                                                                                                                                                                                                                                                                                                                                                                                                                                                                                                                                                                                                                                                                                                         |        | 2.64      |           | 2.66    |           |     |
| Owner Occupied Housing Units                                                                                                                                                                                                                                                                                                                                                                                                                                                                                                                                                                                                                                                                                                                                                                                                                                                                                                                                                                                                                                                                                                                                                                                                                                                                                                                                                                                                                                                                                                                                                                                                                                                                                                                                                                                                                                                                                                                                                                                                                                                                                                   |        | 3,963     |           | 3,931   |           | :   |
| Renter Occupied Housing Units                                                                                                                                                                                                                                                                                                                                                                                                                                                                                                                                                                                                                                                                                                                                                                                                                                                                                                                                                                                                                                                                                                                                                                                                                                                                                                                                                                                                                                                                                                                                                                                                                                                                                                                                                                                                                                                                                                                                                                                                                                                                                                  |        | 1,504     |           | 1,706   |           |     |
| Median Age                                                                                                                                                                                                                                                                                                                                                                                                                                                                                                                                                                                                                                                                                                                                                                                                                                                                                                                                                                                                                                                                                                                                                                                                                                                                                                                                                                                                                                                                                                                                                                                                                                                                                                                                                                                                                                                                                                                                                                                                                                                                                                                     |        | 44.7      |           | 45.6    |           |     |
| Trends: 2021-2026 Annual Rate                                                                                                                                                                                                                                                                                                                                                                                                                                                                                                                                                                                                                                                                                                                                                                                                                                                                                                                                                                                                                                                                                                                                                                                                                                                                                                                                                                                                                                                                                                                                                                                                                                                                                                                                                                                                                                                                                                                                                                                                                                                                                                  |        | Area      |           | State   |           | Nat |
| Population                                                                                                                                                                                                                                                                                                                                                                                                                                                                                                                                                                                                                                                                                                                                                                                                                                                                                                                                                                                                                                                                                                                                                                                                                                                                                                                                                                                                                                                                                                                                                                                                                                                                                                                                                                                                                                                                                                                                                                                                                                                                                                                     |        | 0.10%     |           | 0.52%   |           | 0   |
| Households                                                                                                                                                                                                                                                                                                                                                                                                                                                                                                                                                                                                                                                                                                                                                                                                                                                                                                                                                                                                                                                                                                                                                                                                                                                                                                                                                                                                                                                                                                                                                                                                                                                                                                                                                                                                                                                                                                                                                                                                                                                                                                                     |        | 0.04%     |           | 0.50%   |           | 0   |
| Families                                                                                                                                                                                                                                                                                                                                                                                                                                                                                                                                                                                                                                                                                                                                                                                                                                                                                                                                                                                                                                                                                                                                                                                                                                                                                                                                                                                                                                                                                                                                                                                                                                                                                                                                                                                                                                                                                                                                                                                                                                                                                                                       |        | 0.13%     |           | 0.49%   |           | 0   |
| Owner HHs                                                                                                                                                                                                                                                                                                                                                                                                                                                                                                                                                                                                                                                                                                                                                                                                                                                                                                                                                                                                                                                                                                                                                                                                                                                                                                                                                                                                                                                                                                                                                                                                                                                                                                                                                                                                                                                                                                                                                                                                                                                                                                                      |        | 0.14%     |           | 0.51%   |           | 0   |
| Median Household Income                                                                                                                                                                                                                                                                                                                                                                                                                                                                                                                                                                                                                                                                                                                                                                                                                                                                                                                                                                                                                                                                                                                                                                                                                                                                                                                                                                                                                                                                                                                                                                                                                                                                                                                                                                                                                                                                                                                                                                                                                                                                                                        |        | 2.10%     |           | 2.52%   |           | 2   |
| Median Household Income                                                                                                                                                                                                                                                                                                                                                                                                                                                                                                                                                                                                                                                                                                                                                                                                                                                                                                                                                                                                                                                                                                                                                                                                                                                                                                                                                                                                                                                                                                                                                                                                                                                                                                                                                                                                                                                                                                                                                                                                                                                                                                        |        | 2.10%     |           | 2.52%   |           |     |
| Maria de Mar |        |           | NIl.      |         | NIl.      |     |
| Households by Income                                                                                                                                                                                                                                                                                                                                                                                                                                                                                                                                                                                                                                                                                                                                                                                                                                                                                                                                                                                                                                                                                                                                                                                                                                                                                                                                                                                                                                                                                                                                                                                                                                                                                                                                                                                                                                                                                                                                                                                                                                                                                                           |        |           | Number    | Percent | Number    | Pe  |
| <\$15,000<br>*15,000<br>*15,000                                                                                                                                                                                                                                                                                                                                                                                                                                                                                                                                                                                                                                                                                                                                                                                                                                                                                                                                                                                                                                                                                                                                                                                                                                                                                                                                                                                                                                                                                                                                                                                                                                                                                                                                                                                                                                                                                                                                                                                                                                                                                                |        |           | 334       | 5.9%    | 271       |     |
| \$15,000 - \$24,999                                                                                                                                                                                                                                                                                                                                                                                                                                                                                                                                                                                                                                                                                                                                                                                                                                                                                                                                                                                                                                                                                                                                                                                                                                                                                                                                                                                                                                                                                                                                                                                                                                                                                                                                                                                                                                                                                                                                                                                                                                                                                                            |        |           | 429       | 7.6%    | 308       |     |
| \$25,000 - \$34,999                                                                                                                                                                                                                                                                                                                                                                                                                                                                                                                                                                                                                                                                                                                                                                                                                                                                                                                                                                                                                                                                                                                                                                                                                                                                                                                                                                                                                                                                                                                                                                                                                                                                                                                                                                                                                                                                                                                                                                                                                                                                                                            |        |           | 334       | 5.9%    | 267       |     |
| \$35,000 - \$49,999                                                                                                                                                                                                                                                                                                                                                                                                                                                                                                                                                                                                                                                                                                                                                                                                                                                                                                                                                                                                                                                                                                                                                                                                                                                                                                                                                                                                                                                                                                                                                                                                                                                                                                                                                                                                                                                                                                                                                                                                                                                                                                            |        |           | 368       | 6.5%    | 354       |     |
| \$50,000 - \$74,999                                                                                                                                                                                                                                                                                                                                                                                                                                                                                                                                                                                                                                                                                                                                                                                                                                                                                                                                                                                                                                                                                                                                                                                                                                                                                                                                                                                                                                                                                                                                                                                                                                                                                                                                                                                                                                                                                                                                                                                                                                                                                                            |        |           | 963       | 17.1%   | 993       | 1   |
| \$75,000 - \$99,999                                                                                                                                                                                                                                                                                                                                                                                                                                                                                                                                                                                                                                                                                                                                                                                                                                                                                                                                                                                                                                                                                                                                                                                                                                                                                                                                                                                                                                                                                                                                                                                                                                                                                                                                                                                                                                                                                                                                                                                                                                                                                                            |        |           | 822       | 14.6%   | 770       | 1   |
| \$100,000 - \$149,999                                                                                                                                                                                                                                                                                                                                                                                                                                                                                                                                                                                                                                                                                                                                                                                                                                                                                                                                                                                                                                                                                                                                                                                                                                                                                                                                                                                                                                                                                                                                                                                                                                                                                                                                                                                                                                                                                                                                                                                                                                                                                                          |        |           | 1,130     | 20.0%   | 1,188     | 2   |
| \$150,000 - \$199,999                                                                                                                                                                                                                                                                                                                                                                                                                                                                                                                                                                                                                                                                                                                                                                                                                                                                                                                                                                                                                                                                                                                                                                                                                                                                                                                                                                                                                                                                                                                                                                                                                                                                                                                                                                                                                                                                                                                                                                                                                                                                                                          |        |           | 602       | 10.7%   | 696       | 1   |
| \$200,000+                                                                                                                                                                                                                                                                                                                                                                                                                                                                                                                                                                                                                                                                                                                                                                                                                                                                                                                                                                                                                                                                                                                                                                                                                                                                                                                                                                                                                                                                                                                                                                                                                                                                                                                                                                                                                                                                                                                                                                                                                                                                                                                     |        |           | 654       | 11.6%   | 800       | 1   |
| Median Household Income                                                                                                                                                                                                                                                                                                                                                                                                                                                                                                                                                                                                                                                                                                                                                                                                                                                                                                                                                                                                                                                                                                                                                                                                                                                                                                                                                                                                                                                                                                                                                                                                                                                                                                                                                                                                                                                                                                                                                                                                                                                                                                        |        |           | \$85,068  |         | \$94,385  |     |
| Average Household Income                                                                                                                                                                                                                                                                                                                                                                                                                                                                                                                                                                                                                                                                                                                                                                                                                                                                                                                                                                                                                                                                                                                                                                                                                                                                                                                                                                                                                                                                                                                                                                                                                                                                                                                                                                                                                                                                                                                                                                                                                                                                                                       |        |           | \$111,614 |         | \$127,445 |     |
| Per Capita Income                                                                                                                                                                                                                                                                                                                                                                                                                                                                                                                                                                                                                                                                                                                                                                                                                                                                                                                                                                                                                                                                                                                                                                                                                                                                                                                                                                                                                                                                                                                                                                                                                                                                                                                                                                                                                                                                                                                                                                                                                                                                                                              |        |           | \$42,784  |         | \$48,761  |     |
| ·                                                                                                                                                                                                                                                                                                                                                                                                                                                                                                                                                                                                                                                                                                                                                                                                                                                                                                                                                                                                                                                                                                                                                                                                                                                                                                                                                                                                                                                                                                                                                                                                                                                                                                                                                                                                                                                                                                                                                                                                                                                                                                                              | Cei    | nsus 2010 |           | 2021    |           |     |
| Population by Age                                                                                                                                                                                                                                                                                                                                                                                                                                                                                                                                                                                                                                                                                                                                                                                                                                                                                                                                                                                                                                                                                                                                                                                                                                                                                                                                                                                                                                                                                                                                                                                                                                                                                                                                                                                                                                                                                                                                                                                                                                                                                                              | Number | Percent   | Number    | Percent | Number    | Pe  |
| 0 - 4                                                                                                                                                                                                                                                                                                                                                                                                                                                                                                                                                                                                                                                                                                                                                                                                                                                                                                                                                                                                                                                                                                                                                                                                                                                                                                                                                                                                                                                                                                                                                                                                                                                                                                                                                                                                                                                                                                                                                                                                                                                                                                                          | 627    | 4.3%      | 627       | 4.1%    | 642       |     |
| 5 - 9                                                                                                                                                                                                                                                                                                                                                                                                                                                                                                                                                                                                                                                                                                                                                                                                                                                                                                                                                                                                                                                                                                                                                                                                                                                                                                                                                                                                                                                                                                                                                                                                                                                                                                                                                                                                                                                                                                                                                                                                                                                                                                                          | 742    | 5.1%      | 660       | 4.3%    | 652       |     |
| 10 - 14                                                                                                                                                                                                                                                                                                                                                                                                                                                                                                                                                                                                                                                                                                                                                                                                                                                                                                                                                                                                                                                                                                                                                                                                                                                                                                                                                                                                                                                                                                                                                                                                                                                                                                                                                                                                                                                                                                                                                                                                                                                                                                                        | 929    | 6.3%      | 715       | 4.7%    | 693       |     |
| 15 - 19                                                                                                                                                                                                                                                                                                                                                                                                                                                                                                                                                                                                                                                                                                                                                                                                                                                                                                                                                                                                                                                                                                                                                                                                                                                                                                                                                                                                                                                                                                                                                                                                                                                                                                                                                                                                                                                                                                                                                                                                                                                                                                                        | 1,061  | 7.2%      | 823       | 5.4%    | 689       |     |
| 20 - 24                                                                                                                                                                                                                                                                                                                                                                                                                                                                                                                                                                                                                                                                                                                                                                                                                                                                                                                                                                                                                                                                                                                                                                                                                                                                                                                                                                                                                                                                                                                                                                                                                                                                                                                                                                                                                                                                                                                                                                                                                                                                                                                        | 899    | 6.1%      | 861       | 5.7%    | 673       |     |
| 25 - 34                                                                                                                                                                                                                                                                                                                                                                                                                                                                                                                                                                                                                                                                                                                                                                                                                                                                                                                                                                                                                                                                                                                                                                                                                                                                                                                                                                                                                                                                                                                                                                                                                                                                                                                                                                                                                                                                                                                                                                                                                                                                                                                        | 1,502  | 10.2%     | 2,152     | 14.1%   | 2,110     | 1   |
| 35 - 44                                                                                                                                                                                                                                                                                                                                                                                                                                                                                                                                                                                                                                                                                                                                                                                                                                                                                                                                                                                                                                                                                                                                                                                                                                                                                                                                                                                                                                                                                                                                                                                                                                                                                                                                                                                                                                                                                                                                                                                                                                                                                                                        | 1,627  | 11.1%     | 1,683     | 11.0%   | 2,070     | 1   |
| 45 - 54                                                                                                                                                                                                                                                                                                                                                                                                                                                                                                                                                                                                                                                                                                                                                                                                                                                                                                                                                                                                                                                                                                                                                                                                                                                                                                                                                                                                                                                                                                                                                                                                                                                                                                                                                                                                                                                                                                                                                                                                                                                                                                                        | 2,205  | 15.0%     | 1,683     | 11.0%   | 1,593     | 1   |
| 55 - 64                                                                                                                                                                                                                                                                                                                                                                                                                                                                                                                                                                                                                                                                                                                                                                                                                                                                                                                                                                                                                                                                                                                                                                                                                                                                                                                                                                                                                                                                                                                                                                                                                                                                                                                                                                                                                                                                                                                                                                                                                                                                                                                        | 2,019  | 13.8%     | 2,194     | 14.4%   | 1,990     | 1   |
| 65 - 74                                                                                                                                                                                                                                                                                                                                                                                                                                                                                                                                                                                                                                                                                                                                                                                                                                                                                                                                                                                                                                                                                                                                                                                                                                                                                                                                                                                                                                                                                                                                                                                                                                                                                                                                                                                                                                                                                                                                                                                                                                                                                                                        | 1,403  | 9.6%      |           | 12.7%   |           | 1   |
|                                                                                                                                                                                                                                                                                                                                                                                                                                                                                                                                                                                                                                                                                                                                                                                                                                                                                                                                                                                                                                                                                                                                                                                                                                                                                                                                                                                                                                                                                                                                                                                                                                                                                                                                                                                                                                                                                                                                                                                                                                                                                                                                |        |           | 1,938     |         | 1,989     |     |
| 75 - 84                                                                                                                                                                                                                                                                                                                                                                                                                                                                                                                                                                                                                                                                                                                                                                                                                                                                                                                                                                                                                                                                                                                                                                                                                                                                                                                                                                                                                                                                                                                                                                                                                                                                                                                                                                                                                                                                                                                                                                                                                                                                                                                        | 1,082  | 7.4%      | 1,191     | 7.8%    | 1,437     |     |
| 85+                                                                                                                                                                                                                                                                                                                                                                                                                                                                                                                                                                                                                                                                                                                                                                                                                                                                                                                                                                                                                                                                                                                                                                                                                                                                                                                                                                                                                                                                                                                                                                                                                                                                                                                                                                                                                                                                                                                                                                                                                                                                                                                            | 559    | 3.8%      | 704       | 4.6%    | 773       |     |
|                                                                                                                                                                                                                                                                                                                                                                                                                                                                                                                                                                                                                                                                                                                                                                                                                                                                                                                                                                                                                                                                                                                                                                                                                                                                                                                                                                                                                                                                                                                                                                                                                                                                                                                                                                                                                                                                                                                                                                                                                                                                                                                                |        | nsus 2010 |           | 2021    |           |     |
| Race and Ethnicity                                                                                                                                                                                                                                                                                                                                                                                                                                                                                                                                                                                                                                                                                                                                                                                                                                                                                                                                                                                                                                                                                                                                                                                                                                                                                                                                                                                                                                                                                                                                                                                                                                                                                                                                                                                                                                                                                                                                                                                                                                                                                                             | Number | Percent   | Number    | Percent | Number    | Pe  |
| White Alone                                                                                                                                                                                                                                                                                                                                                                                                                                                                                                                                                                                                                                                                                                                                                                                                                                                                                                                                                                                                                                                                                                                                                                                                                                                                                                                                                                                                                                                                                                                                                                                                                                                                                                                                                                                                                                                                                                                                                                                                                                                                                                                    | 11,125 | 75.9%     | 11,120    | 73.0%   | 11,023    | 7   |
| Black Alone                                                                                                                                                                                                                                                                                                                                                                                                                                                                                                                                                                                                                                                                                                                                                                                                                                                                                                                                                                                                                                                                                                                                                                                                                                                                                                                                                                                                                                                                                                                                                                                                                                                                                                                                                                                                                                                                                                                                                                                                                                                                                                                    | 490    | 3.3%      | 508       | 3.3%    | 501       |     |
| American Indian Alone                                                                                                                                                                                                                                                                                                                                                                                                                                                                                                                                                                                                                                                                                                                                                                                                                                                                                                                                                                                                                                                                                                                                                                                                                                                                                                                                                                                                                                                                                                                                                                                                                                                                                                                                                                                                                                                                                                                                                                                                                                                                                                          | 107    | 0.7%      | 113       | 0.7%    | 112       |     |
| Asian Alone                                                                                                                                                                                                                                                                                                                                                                                                                                                                                                                                                                                                                                                                                                                                                                                                                                                                                                                                                                                                                                                                                                                                                                                                                                                                                                                                                                                                                                                                                                                                                                                                                                                                                                                                                                                                                                                                                                                                                                                                                                                                                                                    | 979    | 6.7%      | 1,187     | 7.8%    | 1,276     |     |
| Pacific Islander Alone                                                                                                                                                                                                                                                                                                                                                                                                                                                                                                                                                                                                                                                                                                                                                                                                                                                                                                                                                                                                                                                                                                                                                                                                                                                                                                                                                                                                                                                                                                                                                                                                                                                                                                                                                                                                                                                                                                                                                                                                                                                                                                         | 24     | 0.2%      | 25        | 0.2%    | 25        |     |
| Some Other Race Alone                                                                                                                                                                                                                                                                                                                                                                                                                                                                                                                                                                                                                                                                                                                                                                                                                                                                                                                                                                                                                                                                                                                                                                                                                                                                                                                                                                                                                                                                                                                                                                                                                                                                                                                                                                                                                                                                                                                                                                                                                                                                                                          | 1,284  | 8.8%      | 1,494     | 9.8%    | 1,550     | 1   |
| Two or More Races                                                                                                                                                                                                                                                                                                                                                                                                                                                                                                                                                                                                                                                                                                                                                                                                                                                                                                                                                                                                                                                                                                                                                                                                                                                                                                                                                                                                                                                                                                                                                                                                                                                                                                                                                                                                                                                                                                                                                                                                                                                                                                              | 645    | 4.4%      | 786       | 5.2%    | 823       |     |
| Hispanic Origin (Any Race)                                                                                                                                                                                                                                                                                                                                                                                                                                                                                                                                                                                                                                                                                                                                                                                                                                                                                                                                                                                                                                                                                                                                                                                                                                                                                                                                                                                                                                                                                                                                                                                                                                                                                                                                                                                                                                                                                                                                                                                                                                                                                                     | 4 461  | 30 4%     | 5 136     | 33 7%   | 5 428     | 3   |
| Hispanic Origin (Any Race)                                                                                                                                                                                                                                                                                                                                                                                                                                                                                                                                                                                                                                                                                                                                                                                                                                                                                                                                                                                                                                                                                                                                                                                                                                                                                                                                                                                                                                                                                                                                                                                                                                                                                                                                                                                                                                                                                                                                                                                                                                                                                                     | 4,461  | 30.4%     | 5,136     | 33.7%   | 5,428     |     |