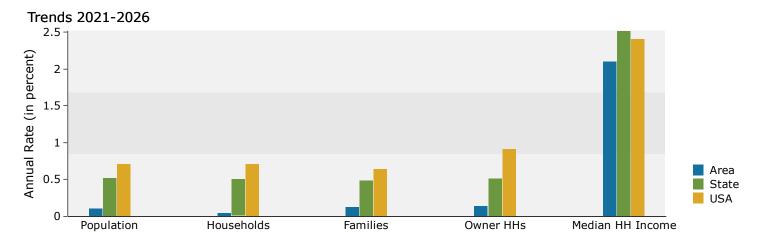

Commons at La Verne 1600 Foothill Blvd, La Verne, California, 91750 Ring: 1 mile radius Prepared by Esri Latitude: 34.11587 Longitude: -117.77304

| Summary                                                                                                                                                                                                                                                                                                                                                                                                                                                                                                                                                                                                                                                                                                                                                                                                                                                                                                                                                                                                                                                                                                                                                                                                                                                                                                                                                                                                                                                                                                                                                                                                                                                                                                                                                                                                                                                                                                                                                                                                                                                                                                                        | Cer    | ısus 2010 |           | 2021    |           | ;   |
|--------------------------------------------------------------------------------------------------------------------------------------------------------------------------------------------------------------------------------------------------------------------------------------------------------------------------------------------------------------------------------------------------------------------------------------------------------------------------------------------------------------------------------------------------------------------------------------------------------------------------------------------------------------------------------------------------------------------------------------------------------------------------------------------------------------------------------------------------------------------------------------------------------------------------------------------------------------------------------------------------------------------------------------------------------------------------------------------------------------------------------------------------------------------------------------------------------------------------------------------------------------------------------------------------------------------------------------------------------------------------------------------------------------------------------------------------------------------------------------------------------------------------------------------------------------------------------------------------------------------------------------------------------------------------------------------------------------------------------------------------------------------------------------------------------------------------------------------------------------------------------------------------------------------------------------------------------------------------------------------------------------------------------------------------------------------------------------------------------------------------------|--------|-----------|-----------|---------|-----------|-----|
| Population                                                                                                                                                                                                                                                                                                                                                                                                                                                                                                                                                                                                                                                                                                                                                                                                                                                                                                                                                                                                                                                                                                                                                                                                                                                                                                                                                                                                                                                                                                                                                                                                                                                                                                                                                                                                                                                                                                                                                                                                                                                                                                                     |        | 14,653    |           | 15,232  |           | 1   |
| Households                                                                                                                                                                                                                                                                                                                                                                                                                                                                                                                                                                                                                                                                                                                                                                                                                                                                                                                                                                                                                                                                                                                                                                                                                                                                                                                                                                                                                                                                                                                                                                                                                                                                                                                                                                                                                                                                                                                                                                                                                                                                                                                     |        | 5,467     |           | 5,637   |           |     |
| Families                                                                                                                                                                                                                                                                                                                                                                                                                                                                                                                                                                                                                                                                                                                                                                                                                                                                                                                                                                                                                                                                                                                                                                                                                                                                                                                                                                                                                                                                                                                                                                                                                                                                                                                                                                                                                                                                                                                                                                                                                                                                                                                       |        | 3,791     |           | 3,940   |           |     |
| Average Household Size                                                                                                                                                                                                                                                                                                                                                                                                                                                                                                                                                                                                                                                                                                                                                                                                                                                                                                                                                                                                                                                                                                                                                                                                                                                                                                                                                                                                                                                                                                                                                                                                                                                                                                                                                                                                                                                                                                                                                                                                                                                                                                         |        | 2.64      |           | 2.66    |           |     |
| Owner Occupied Housing Units                                                                                                                                                                                                                                                                                                                                                                                                                                                                                                                                                                                                                                                                                                                                                                                                                                                                                                                                                                                                                                                                                                                                                                                                                                                                                                                                                                                                                                                                                                                                                                                                                                                                                                                                                                                                                                                                                                                                                                                                                                                                                                   |        | 3,963     |           | 3,931   |           | :   |
| Renter Occupied Housing Units                                                                                                                                                                                                                                                                                                                                                                                                                                                                                                                                                                                                                                                                                                                                                                                                                                                                                                                                                                                                                                                                                                                                                                                                                                                                                                                                                                                                                                                                                                                                                                                                                                                                                                                                                                                                                                                                                                                                                                                                                                                                                                  |        | 1,504     |           | 1,706   |           |     |
| Median Age                                                                                                                                                                                                                                                                                                                                                                                                                                                                                                                                                                                                                                                                                                                                                                                                                                                                                                                                                                                                                                                                                                                                                                                                                                                                                                                                                                                                                                                                                                                                                                                                                                                                                                                                                                                                                                                                                                                                                                                                                                                                                                                     |        | 44.7      |           | 45.6    |           |     |
| Trends: 2021-2026 Annual Rate                                                                                                                                                                                                                                                                                                                                                                                                                                                                                                                                                                                                                                                                                                                                                                                                                                                                                                                                                                                                                                                                                                                                                                                                                                                                                                                                                                                                                                                                                                                                                                                                                                                                                                                                                                                                                                                                                                                                                                                                                                                                                                  |        | Area      |           | State   |           | Nat |
| Population                                                                                                                                                                                                                                                                                                                                                                                                                                                                                                                                                                                                                                                                                                                                                                                                                                                                                                                                                                                                                                                                                                                                                                                                                                                                                                                                                                                                                                                                                                                                                                                                                                                                                                                                                                                                                                                                                                                                                                                                                                                                                                                     |        | 0.10%     |           | 0.52%   |           | 0   |
| Households                                                                                                                                                                                                                                                                                                                                                                                                                                                                                                                                                                                                                                                                                                                                                                                                                                                                                                                                                                                                                                                                                                                                                                                                                                                                                                                                                                                                                                                                                                                                                                                                                                                                                                                                                                                                                                                                                                                                                                                                                                                                                                                     |        | 0.04%     |           | 0.50%   |           | 0   |
| Families                                                                                                                                                                                                                                                                                                                                                                                                                                                                                                                                                                                                                                                                                                                                                                                                                                                                                                                                                                                                                                                                                                                                                                                                                                                                                                                                                                                                                                                                                                                                                                                                                                                                                                                                                                                                                                                                                                                                                                                                                                                                                                                       |        | 0.13%     |           | 0.49%   |           | 0   |
| Owner HHs                                                                                                                                                                                                                                                                                                                                                                                                                                                                                                                                                                                                                                                                                                                                                                                                                                                                                                                                                                                                                                                                                                                                                                                                                                                                                                                                                                                                                                                                                                                                                                                                                                                                                                                                                                                                                                                                                                                                                                                                                                                                                                                      |        | 0.14%     |           | 0.51%   |           | 0   |
| Median Household Income                                                                                                                                                                                                                                                                                                                                                                                                                                                                                                                                                                                                                                                                                                                                                                                                                                                                                                                                                                                                                                                                                                                                                                                                                                                                                                                                                                                                                                                                                                                                                                                                                                                                                                                                                                                                                                                                                                                                                                                                                                                                                                        |        | 2.10%     |           | 2.52%   |           | 2   |
| Median Household Income                                                                                                                                                                                                                                                                                                                                                                                                                                                                                                                                                                                                                                                                                                                                                                                                                                                                                                                                                                                                                                                                                                                                                                                                                                                                                                                                                                                                                                                                                                                                                                                                                                                                                                                                                                                                                                                                                                                                                                                                                                                                                                        |        | 2.10%     |           | 2.52%   |           |     |
| Maria de Mar |        |           | NIl.      |         | NIl.      |     |
| Households by Income                                                                                                                                                                                                                                                                                                                                                                                                                                                                                                                                                                                                                                                                                                                                                                                                                                                                                                                                                                                                                                                                                                                                                                                                                                                                                                                                                                                                                                                                                                                                                                                                                                                                                                                                                                                                                                                                                                                                                                                                                                                                                                           |        |           | Number    | Percent | Number    | Pe  |
| <\$15,000<br>*15,000<br>*15,000                                                                                                                                                                                                                                                                                                                                                                                                                                                                                                                                                                                                                                                                                                                                                                                                                                                                                                                                                                                                                                                                                                                                                                                                                                                                                                                                                                                                                                                                                                                                                                                                                                                                                                                                                                                                                                                                                                                                                                                                                                                                                                |        |           | 334       | 5.9%    | 271       |     |
| \$15,000 - \$24,999                                                                                                                                                                                                                                                                                                                                                                                                                                                                                                                                                                                                                                                                                                                                                                                                                                                                                                                                                                                                                                                                                                                                                                                                                                                                                                                                                                                                                                                                                                                                                                                                                                                                                                                                                                                                                                                                                                                                                                                                                                                                                                            |        |           | 429       | 7.6%    | 308       |     |
| \$25,000 - \$34,999                                                                                                                                                                                                                                                                                                                                                                                                                                                                                                                                                                                                                                                                                                                                                                                                                                                                                                                                                                                                                                                                                                                                                                                                                                                                                                                                                                                                                                                                                                                                                                                                                                                                                                                                                                                                                                                                                                                                                                                                                                                                                                            |        |           | 334       | 5.9%    | 267       |     |
| \$35,000 - \$49,999                                                                                                                                                                                                                                                                                                                                                                                                                                                                                                                                                                                                                                                                                                                                                                                                                                                                                                                                                                                                                                                                                                                                                                                                                                                                                                                                                                                                                                                                                                                                                                                                                                                                                                                                                                                                                                                                                                                                                                                                                                                                                                            |        |           | 368       | 6.5%    | 354       |     |
| \$50,000 - \$74,999                                                                                                                                                                                                                                                                                                                                                                                                                                                                                                                                                                                                                                                                                                                                                                                                                                                                                                                                                                                                                                                                                                                                                                                                                                                                                                                                                                                                                                                                                                                                                                                                                                                                                                                                                                                                                                                                                                                                                                                                                                                                                                            |        |           | 963       | 17.1%   | 993       | 1   |
| \$75,000 - \$99,999                                                                                                                                                                                                                                                                                                                                                                                                                                                                                                                                                                                                                                                                                                                                                                                                                                                                                                                                                                                                                                                                                                                                                                                                                                                                                                                                                                                                                                                                                                                                                                                                                                                                                                                                                                                                                                                                                                                                                                                                                                                                                                            |        |           | 822       | 14.6%   | 770       | 1   |
| \$100,000 - \$149,999                                                                                                                                                                                                                                                                                                                                                                                                                                                                                                                                                                                                                                                                                                                                                                                                                                                                                                                                                                                                                                                                                                                                                                                                                                                                                                                                                                                                                                                                                                                                                                                                                                                                                                                                                                                                                                                                                                                                                                                                                                                                                                          |        |           | 1,130     | 20.0%   | 1,188     | 2   |
| \$150,000 - \$199,999                                                                                                                                                                                                                                                                                                                                                                                                                                                                                                                                                                                                                                                                                                                                                                                                                                                                                                                                                                                                                                                                                                                                                                                                                                                                                                                                                                                                                                                                                                                                                                                                                                                                                                                                                                                                                                                                                                                                                                                                                                                                                                          |        |           | 602       | 10.7%   | 696       | 1   |
| \$200,000+                                                                                                                                                                                                                                                                                                                                                                                                                                                                                                                                                                                                                                                                                                                                                                                                                                                                                                                                                                                                                                                                                                                                                                                                                                                                                                                                                                                                                                                                                                                                                                                                                                                                                                                                                                                                                                                                                                                                                                                                                                                                                                                     |        |           | 654       | 11.6%   | 800       | 1   |
| Median Household Income                                                                                                                                                                                                                                                                                                                                                                                                                                                                                                                                                                                                                                                                                                                                                                                                                                                                                                                                                                                                                                                                                                                                                                                                                                                                                                                                                                                                                                                                                                                                                                                                                                                                                                                                                                                                                                                                                                                                                                                                                                                                                                        |        |           | \$85,068  |         | \$94,385  |     |
| Average Household Income                                                                                                                                                                                                                                                                                                                                                                                                                                                                                                                                                                                                                                                                                                                                                                                                                                                                                                                                                                                                                                                                                                                                                                                                                                                                                                                                                                                                                                                                                                                                                                                                                                                                                                                                                                                                                                                                                                                                                                                                                                                                                                       |        |           | \$111,614 |         | \$127,445 |     |
| Per Capita Income                                                                                                                                                                                                                                                                                                                                                                                                                                                                                                                                                                                                                                                                                                                                                                                                                                                                                                                                                                                                                                                                                                                                                                                                                                                                                                                                                                                                                                                                                                                                                                                                                                                                                                                                                                                                                                                                                                                                                                                                                                                                                                              |        |           | \$42,784  |         | \$48,761  |     |
| ·                                                                                                                                                                                                                                                                                                                                                                                                                                                                                                                                                                                                                                                                                                                                                                                                                                                                                                                                                                                                                                                                                                                                                                                                                                                                                                                                                                                                                                                                                                                                                                                                                                                                                                                                                                                                                                                                                                                                                                                                                                                                                                                              | Cei    | nsus 2010 |           | 2021    |           |     |
| Population by Age                                                                                                                                                                                                                                                                                                                                                                                                                                                                                                                                                                                                                                                                                                                                                                                                                                                                                                                                                                                                                                                                                                                                                                                                                                                                                                                                                                                                                                                                                                                                                                                                                                                                                                                                                                                                                                                                                                                                                                                                                                                                                                              | Number | Percent   | Number    | Percent | Number    | Pe  |
| 0 - 4                                                                                                                                                                                                                                                                                                                                                                                                                                                                                                                                                                                                                                                                                                                                                                                                                                                                                                                                                                                                                                                                                                                                                                                                                                                                                                                                                                                                                                                                                                                                                                                                                                                                                                                                                                                                                                                                                                                                                                                                                                                                                                                          | 627    | 4.3%      | 627       | 4.1%    | 642       |     |
| 5 - 9                                                                                                                                                                                                                                                                                                                                                                                                                                                                                                                                                                                                                                                                                                                                                                                                                                                                                                                                                                                                                                                                                                                                                                                                                                                                                                                                                                                                                                                                                                                                                                                                                                                                                                                                                                                                                                                                                                                                                                                                                                                                                                                          | 742    | 5.1%      | 660       | 4.3%    | 652       |     |
| 10 - 14                                                                                                                                                                                                                                                                                                                                                                                                                                                                                                                                                                                                                                                                                                                                                                                                                                                                                                                                                                                                                                                                                                                                                                                                                                                                                                                                                                                                                                                                                                                                                                                                                                                                                                                                                                                                                                                                                                                                                                                                                                                                                                                        | 929    | 6.3%      | 715       | 4.7%    | 693       |     |
| 15 - 19                                                                                                                                                                                                                                                                                                                                                                                                                                                                                                                                                                                                                                                                                                                                                                                                                                                                                                                                                                                                                                                                                                                                                                                                                                                                                                                                                                                                                                                                                                                                                                                                                                                                                                                                                                                                                                                                                                                                                                                                                                                                                                                        | 1,061  | 7.2%      | 823       | 5.4%    | 689       |     |
| 20 - 24                                                                                                                                                                                                                                                                                                                                                                                                                                                                                                                                                                                                                                                                                                                                                                                                                                                                                                                                                                                                                                                                                                                                                                                                                                                                                                                                                                                                                                                                                                                                                                                                                                                                                                                                                                                                                                                                                                                                                                                                                                                                                                                        | 899    | 6.1%      | 861       | 5.7%    | 673       |     |
| 25 - 34                                                                                                                                                                                                                                                                                                                                                                                                                                                                                                                                                                                                                                                                                                                                                                                                                                                                                                                                                                                                                                                                                                                                                                                                                                                                                                                                                                                                                                                                                                                                                                                                                                                                                                                                                                                                                                                                                                                                                                                                                                                                                                                        | 1,502  | 10.2%     | 2,152     | 14.1%   | 2,110     | 1   |
| 35 - 44                                                                                                                                                                                                                                                                                                                                                                                                                                                                                                                                                                                                                                                                                                                                                                                                                                                                                                                                                                                                                                                                                                                                                                                                                                                                                                                                                                                                                                                                                                                                                                                                                                                                                                                                                                                                                                                                                                                                                                                                                                                                                                                        | 1,627  | 11.1%     | 1,683     | 11.0%   | 2,070     | 1   |
| 45 - 54                                                                                                                                                                                                                                                                                                                                                                                                                                                                                                                                                                                                                                                                                                                                                                                                                                                                                                                                                                                                                                                                                                                                                                                                                                                                                                                                                                                                                                                                                                                                                                                                                                                                                                                                                                                                                                                                                                                                                                                                                                                                                                                        | 2,205  | 15.0%     | 1,683     | 11.0%   | 1,593     | 1   |
| 55 - 64                                                                                                                                                                                                                                                                                                                                                                                                                                                                                                                                                                                                                                                                                                                                                                                                                                                                                                                                                                                                                                                                                                                                                                                                                                                                                                                                                                                                                                                                                                                                                                                                                                                                                                                                                                                                                                                                                                                                                                                                                                                                                                                        | 2,019  | 13.8%     | 2,194     | 14.4%   | 1,990     | 1   |
| 65 - 74                                                                                                                                                                                                                                                                                                                                                                                                                                                                                                                                                                                                                                                                                                                                                                                                                                                                                                                                                                                                                                                                                                                                                                                                                                                                                                                                                                                                                                                                                                                                                                                                                                                                                                                                                                                                                                                                                                                                                                                                                                                                                                                        | 1,403  | 9.6%      |           | 12.7%   |           | 1   |
|                                                                                                                                                                                                                                                                                                                                                                                                                                                                                                                                                                                                                                                                                                                                                                                                                                                                                                                                                                                                                                                                                                                                                                                                                                                                                                                                                                                                                                                                                                                                                                                                                                                                                                                                                                                                                                                                                                                                                                                                                                                                                                                                |        |           | 1,938     |         | 1,989     |     |
| 75 - 84                                                                                                                                                                                                                                                                                                                                                                                                                                                                                                                                                                                                                                                                                                                                                                                                                                                                                                                                                                                                                                                                                                                                                                                                                                                                                                                                                                                                                                                                                                                                                                                                                                                                                                                                                                                                                                                                                                                                                                                                                                                                                                                        | 1,082  | 7.4%      | 1,191     | 7.8%    | 1,437     |     |
| 85+                                                                                                                                                                                                                                                                                                                                                                                                                                                                                                                                                                                                                                                                                                                                                                                                                                                                                                                                                                                                                                                                                                                                                                                                                                                                                                                                                                                                                                                                                                                                                                                                                                                                                                                                                                                                                                                                                                                                                                                                                                                                                                                            | 559    | 3.8%      | 704       | 4.6%    | 773       |     |
|                                                                                                                                                                                                                                                                                                                                                                                                                                                                                                                                                                                                                                                                                                                                                                                                                                                                                                                                                                                                                                                                                                                                                                                                                                                                                                                                                                                                                                                                                                                                                                                                                                                                                                                                                                                                                                                                                                                                                                                                                                                                                                                                |        | nsus 2010 |           | 2021    |           |     |
| Race and Ethnicity                                                                                                                                                                                                                                                                                                                                                                                                                                                                                                                                                                                                                                                                                                                                                                                                                                                                                                                                                                                                                                                                                                                                                                                                                                                                                                                                                                                                                                                                                                                                                                                                                                                                                                                                                                                                                                                                                                                                                                                                                                                                                                             | Number | Percent   | Number    | Percent | Number    | Pe  |
| White Alone                                                                                                                                                                                                                                                                                                                                                                                                                                                                                                                                                                                                                                                                                                                                                                                                                                                                                                                                                                                                                                                                                                                                                                                                                                                                                                                                                                                                                                                                                                                                                                                                                                                                                                                                                                                                                                                                                                                                                                                                                                                                                                                    | 11,125 | 75.9%     | 11,120    | 73.0%   | 11,023    | 7   |
| Black Alone                                                                                                                                                                                                                                                                                                                                                                                                                                                                                                                                                                                                                                                                                                                                                                                                                                                                                                                                                                                                                                                                                                                                                                                                                                                                                                                                                                                                                                                                                                                                                                                                                                                                                                                                                                                                                                                                                                                                                                                                                                                                                                                    | 490    | 3.3%      | 508       | 3.3%    | 501       |     |
| American Indian Alone                                                                                                                                                                                                                                                                                                                                                                                                                                                                                                                                                                                                                                                                                                                                                                                                                                                                                                                                                                                                                                                                                                                                                                                                                                                                                                                                                                                                                                                                                                                                                                                                                                                                                                                                                                                                                                                                                                                                                                                                                                                                                                          | 107    | 0.7%      | 113       | 0.7%    | 112       |     |
| Asian Alone                                                                                                                                                                                                                                                                                                                                                                                                                                                                                                                                                                                                                                                                                                                                                                                                                                                                                                                                                                                                                                                                                                                                                                                                                                                                                                                                                                                                                                                                                                                                                                                                                                                                                                                                                                                                                                                                                                                                                                                                                                                                                                                    | 979    | 6.7%      | 1,187     | 7.8%    | 1,276     |     |
| Pacific Islander Alone                                                                                                                                                                                                                                                                                                                                                                                                                                                                                                                                                                                                                                                                                                                                                                                                                                                                                                                                                                                                                                                                                                                                                                                                                                                                                                                                                                                                                                                                                                                                                                                                                                                                                                                                                                                                                                                                                                                                                                                                                                                                                                         | 24     | 0.2%      | 25        | 0.2%    | 25        |     |
| Some Other Race Alone                                                                                                                                                                                                                                                                                                                                                                                                                                                                                                                                                                                                                                                                                                                                                                                                                                                                                                                                                                                                                                                                                                                                                                                                                                                                                                                                                                                                                                                                                                                                                                                                                                                                                                                                                                                                                                                                                                                                                                                                                                                                                                          | 1,284  | 8.8%      | 1,494     | 9.8%    | 1,550     | 1   |
| Two or More Races                                                                                                                                                                                                                                                                                                                                                                                                                                                                                                                                                                                                                                                                                                                                                                                                                                                                                                                                                                                                                                                                                                                                                                                                                                                                                                                                                                                                                                                                                                                                                                                                                                                                                                                                                                                                                                                                                                                                                                                                                                                                                                              | 645    | 4.4%      | 786       | 5.2%    | 823       |     |
| Hispanic Origin (Any Race)                                                                                                                                                                                                                                                                                                                                                                                                                                                                                                                                                                                                                                                                                                                                                                                                                                                                                                                                                                                                                                                                                                                                                                                                                                                                                                                                                                                                                                                                                                                                                                                                                                                                                                                                                                                                                                                                                                                                                                                                                                                                                                     | 4 461  | 30 4%     | 5 136     | 33 7%   | 5 428     | 3   |
| Hispanic Origin (Any Race)                                                                                                                                                                                                                                                                                                                                                                                                                                                                                                                                                                                                                                                                                                                                                                                                                                                                                                                                                                                                                                                                                                                                                                                                                                                                                                                                                                                                                                                                                                                                                                                                                                                                                                                                                                                                                                                                                                                                                                                                                                                                                                     | 4,461  | 30.4%     | 5,136     | 33.7%   | 5,428     |     |