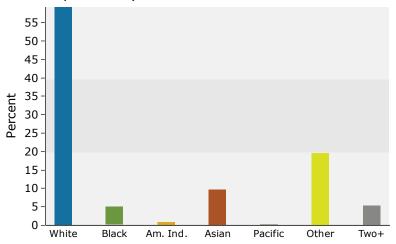

Commons at La Verne 1600 Foothill Blvd, La Verne, California, 91750 Ring: 1 mile radius Prepared by Esri Latitude: 34.11587 Longitude: -117.77304

| Summary                                                                                                                                                                                                                                                                                                                                                                                                                                                                                                                                                                                                                                                                                                                                                                                                                                                                                                                                                                                                                                                                                                                                                                                                                                                                                                                                                                                                                                                                                                                                                                                                                                                                                                                                                                                                                                                                                                                                                                                                                                                                                                                        | Cer    | ısus 2010 |           | 2021    |           | ;   |
|--------------------------------------------------------------------------------------------------------------------------------------------------------------------------------------------------------------------------------------------------------------------------------------------------------------------------------------------------------------------------------------------------------------------------------------------------------------------------------------------------------------------------------------------------------------------------------------------------------------------------------------------------------------------------------------------------------------------------------------------------------------------------------------------------------------------------------------------------------------------------------------------------------------------------------------------------------------------------------------------------------------------------------------------------------------------------------------------------------------------------------------------------------------------------------------------------------------------------------------------------------------------------------------------------------------------------------------------------------------------------------------------------------------------------------------------------------------------------------------------------------------------------------------------------------------------------------------------------------------------------------------------------------------------------------------------------------------------------------------------------------------------------------------------------------------------------------------------------------------------------------------------------------------------------------------------------------------------------------------------------------------------------------------------------------------------------------------------------------------------------------|--------|-----------|-----------|---------|-----------|-----|
| Population                                                                                                                                                                                                                                                                                                                                                                                                                                                                                                                                                                                                                                                                                                                                                                                                                                                                                                                                                                                                                                                                                                                                                                                                                                                                                                                                                                                                                                                                                                                                                                                                                                                                                                                                                                                                                                                                                                                                                                                                                                                                                                                     |        | 14,653    |           | 15,232  |           | 1   |
| Households                                                                                                                                                                                                                                                                                                                                                                                                                                                                                                                                                                                                                                                                                                                                                                                                                                                                                                                                                                                                                                                                                                                                                                                                                                                                                                                                                                                                                                                                                                                                                                                                                                                                                                                                                                                                                                                                                                                                                                                                                                                                                                                     |        | 5,467     |           | 5,637   |           |     |
| Families                                                                                                                                                                                                                                                                                                                                                                                                                                                                                                                                                                                                                                                                                                                                                                                                                                                                                                                                                                                                                                                                                                                                                                                                                                                                                                                                                                                                                                                                                                                                                                                                                                                                                                                                                                                                                                                                                                                                                                                                                                                                                                                       |        | 3,791     |           | 3,940   |           |     |
| Average Household Size                                                                                                                                                                                                                                                                                                                                                                                                                                                                                                                                                                                                                                                                                                                                                                                                                                                                                                                                                                                                                                                                                                                                                                                                                                                                                                                                                                                                                                                                                                                                                                                                                                                                                                                                                                                                                                                                                                                                                                                                                                                                                                         |        | 2.64      |           | 2.66    |           |     |
| Owner Occupied Housing Units                                                                                                                                                                                                                                                                                                                                                                                                                                                                                                                                                                                                                                                                                                                                                                                                                                                                                                                                                                                                                                                                                                                                                                                                                                                                                                                                                                                                                                                                                                                                                                                                                                                                                                                                                                                                                                                                                                                                                                                                                                                                                                   |        | 3,963     |           | 3,931   |           | :   |
| Renter Occupied Housing Units                                                                                                                                                                                                                                                                                                                                                                                                                                                                                                                                                                                                                                                                                                                                                                                                                                                                                                                                                                                                                                                                                                                                                                                                                                                                                                                                                                                                                                                                                                                                                                                                                                                                                                                                                                                                                                                                                                                                                                                                                                                                                                  |        | 1,504     |           | 1,706   |           |     |
| Median Age                                                                                                                                                                                                                                                                                                                                                                                                                                                                                                                                                                                                                                                                                                                                                                                                                                                                                                                                                                                                                                                                                                                                                                                                                                                                                                                                                                                                                                                                                                                                                                                                                                                                                                                                                                                                                                                                                                                                                                                                                                                                                                                     |        | 44.7      |           | 45.6    |           |     |
| Trends: 2021-2026 Annual Rate                                                                                                                                                                                                                                                                                                                                                                                                                                                                                                                                                                                                                                                                                                                                                                                                                                                                                                                                                                                                                                                                                                                                                                                                                                                                                                                                                                                                                                                                                                                                                                                                                                                                                                                                                                                                                                                                                                                                                                                                                                                                                                  |        | Area      |           | State   |           | Nat |
| Population                                                                                                                                                                                                                                                                                                                                                                                                                                                                                                                                                                                                                                                                                                                                                                                                                                                                                                                                                                                                                                                                                                                                                                                                                                                                                                                                                                                                                                                                                                                                                                                                                                                                                                                                                                                                                                                                                                                                                                                                                                                                                                                     |        | 0.10%     |           | 0.52%   |           | 0   |
| Households                                                                                                                                                                                                                                                                                                                                                                                                                                                                                                                                                                                                                                                                                                                                                                                                                                                                                                                                                                                                                                                                                                                                                                                                                                                                                                                                                                                                                                                                                                                                                                                                                                                                                                                                                                                                                                                                                                                                                                                                                                                                                                                     |        | 0.04%     |           | 0.50%   |           | 0   |
| Families                                                                                                                                                                                                                                                                                                                                                                                                                                                                                                                                                                                                                                                                                                                                                                                                                                                                                                                                                                                                                                                                                                                                                                                                                                                                                                                                                                                                                                                                                                                                                                                                                                                                                                                                                                                                                                                                                                                                                                                                                                                                                                                       |        | 0.13%     |           | 0.49%   |           | 0   |
| Owner HHs                                                                                                                                                                                                                                                                                                                                                                                                                                                                                                                                                                                                                                                                                                                                                                                                                                                                                                                                                                                                                                                                                                                                                                                                                                                                                                                                                                                                                                                                                                                                                                                                                                                                                                                                                                                                                                                                                                                                                                                                                                                                                                                      |        | 0.14%     |           | 0.51%   |           | 0   |
| Median Household Income                                                                                                                                                                                                                                                                                                                                                                                                                                                                                                                                                                                                                                                                                                                                                                                                                                                                                                                                                                                                                                                                                                                                                                                                                                                                                                                                                                                                                                                                                                                                                                                                                                                                                                                                                                                                                                                                                                                                                                                                                                                                                                        |        | 2.10%     |           | 2.52%   |           | 2   |
| Median Household Income                                                                                                                                                                                                                                                                                                                                                                                                                                                                                                                                                                                                                                                                                                                                                                                                                                                                                                                                                                                                                                                                                                                                                                                                                                                                                                                                                                                                                                                                                                                                                                                                                                                                                                                                                                                                                                                                                                                                                                                                                                                                                                        |        | 2.10%     |           | 2.52%   |           |     |
| Maria de Mar |        |           | NIl.      |         | NIl.      |     |
| Households by Income                                                                                                                                                                                                                                                                                                                                                                                                                                                                                                                                                                                                                                                                                                                                                                                                                                                                                                                                                                                                                                                                                                                                                                                                                                                                                                                                                                                                                                                                                                                                                                                                                                                                                                                                                                                                                                                                                                                                                                                                                                                                                                           |        |           | Number    | Percent | Number    | Pe  |
| <\$15,000<br>*15,000<br>*15,000                                                                                                                                                                                                                                                                                                                                                                                                                                                                                                                                                                                                                                                                                                                                                                                                                                                                                                                                                                                                                                                                                                                                                                                                                                                                                                                                                                                                                                                                                                                                                                                                                                                                                                                                                                                                                                                                                                                                                                                                                                                                                                |        |           | 334       | 5.9%    | 271       |     |
| \$15,000 - \$24,999                                                                                                                                                                                                                                                                                                                                                                                                                                                                                                                                                                                                                                                                                                                                                                                                                                                                                                                                                                                                                                                                                                                                                                                                                                                                                                                                                                                                                                                                                                                                                                                                                                                                                                                                                                                                                                                                                                                                                                                                                                                                                                            |        |           | 429       | 7.6%    | 308       |     |
| \$25,000 - \$34,999                                                                                                                                                                                                                                                                                                                                                                                                                                                                                                                                                                                                                                                                                                                                                                                                                                                                                                                                                                                                                                                                                                                                                                                                                                                                                                                                                                                                                                                                                                                                                                                                                                                                                                                                                                                                                                                                                                                                                                                                                                                                                                            |        |           | 334       | 5.9%    | 267       |     |
| \$35,000 - \$49,999                                                                                                                                                                                                                                                                                                                                                                                                                                                                                                                                                                                                                                                                                                                                                                                                                                                                                                                                                                                                                                                                                                                                                                                                                                                                                                                                                                                                                                                                                                                                                                                                                                                                                                                                                                                                                                                                                                                                                                                                                                                                                                            |        |           | 368       | 6.5%    | 354       |     |
| \$50,000 - \$74,999                                                                                                                                                                                                                                                                                                                                                                                                                                                                                                                                                                                                                                                                                                                                                                                                                                                                                                                                                                                                                                                                                                                                                                                                                                                                                                                                                                                                                                                                                                                                                                                                                                                                                                                                                                                                                                                                                                                                                                                                                                                                                                            |        |           | 963       | 17.1%   | 993       | 1   |
| \$75,000 - \$99,999                                                                                                                                                                                                                                                                                                                                                                                                                                                                                                                                                                                                                                                                                                                                                                                                                                                                                                                                                                                                                                                                                                                                                                                                                                                                                                                                                                                                                                                                                                                                                                                                                                                                                                                                                                                                                                                                                                                                                                                                                                                                                                            |        |           | 822       | 14.6%   | 770       | 1   |
| \$100,000 - \$149,999                                                                                                                                                                                                                                                                                                                                                                                                                                                                                                                                                                                                                                                                                                                                                                                                                                                                                                                                                                                                                                                                                                                                                                                                                                                                                                                                                                                                                                                                                                                                                                                                                                                                                                                                                                                                                                                                                                                                                                                                                                                                                                          |        |           | 1,130     | 20.0%   | 1,188     | 2   |
| \$150,000 - \$199,999                                                                                                                                                                                                                                                                                                                                                                                                                                                                                                                                                                                                                                                                                                                                                                                                                                                                                                                                                                                                                                                                                                                                                                                                                                                                                                                                                                                                                                                                                                                                                                                                                                                                                                                                                                                                                                                                                                                                                                                                                                                                                                          |        |           | 602       | 10.7%   | 696       | 1   |
| \$200,000+                                                                                                                                                                                                                                                                                                                                                                                                                                                                                                                                                                                                                                                                                                                                                                                                                                                                                                                                                                                                                                                                                                                                                                                                                                                                                                                                                                                                                                                                                                                                                                                                                                                                                                                                                                                                                                                                                                                                                                                                                                                                                                                     |        |           | 654       | 11.6%   | 800       | 1   |
| Median Household Income                                                                                                                                                                                                                                                                                                                                                                                                                                                                                                                                                                                                                                                                                                                                                                                                                                                                                                                                                                                                                                                                                                                                                                                                                                                                                                                                                                                                                                                                                                                                                                                                                                                                                                                                                                                                                                                                                                                                                                                                                                                                                                        |        |           | \$85,068  |         | \$94,385  |     |
| Average Household Income                                                                                                                                                                                                                                                                                                                                                                                                                                                                                                                                                                                                                                                                                                                                                                                                                                                                                                                                                                                                                                                                                                                                                                                                                                                                                                                                                                                                                                                                                                                                                                                                                                                                                                                                                                                                                                                                                                                                                                                                                                                                                                       |        |           | \$111,614 |         | \$127,445 |     |
| Per Capita Income                                                                                                                                                                                                                                                                                                                                                                                                                                                                                                                                                                                                                                                                                                                                                                                                                                                                                                                                                                                                                                                                                                                                                                                                                                                                                                                                                                                                                                                                                                                                                                                                                                                                                                                                                                                                                                                                                                                                                                                                                                                                                                              |        |           | \$42,784  |         | \$48,761  |     |
| ·                                                                                                                                                                                                                                                                                                                                                                                                                                                                                                                                                                                                                                                                                                                                                                                                                                                                                                                                                                                                                                                                                                                                                                                                                                                                                                                                                                                                                                                                                                                                                                                                                                                                                                                                                                                                                                                                                                                                                                                                                                                                                                                              | Cei    | nsus 2010 |           | 2021    |           |     |
| Population by Age                                                                                                                                                                                                                                                                                                                                                                                                                                                                                                                                                                                                                                                                                                                                                                                                                                                                                                                                                                                                                                                                                                                                                                                                                                                                                                                                                                                                                                                                                                                                                                                                                                                                                                                                                                                                                                                                                                                                                                                                                                                                                                              | Number | Percent   | Number    | Percent | Number    | Pe  |
| 0 - 4                                                                                                                                                                                                                                                                                                                                                                                                                                                                                                                                                                                                                                                                                                                                                                                                                                                                                                                                                                                                                                                                                                                                                                                                                                                                                                                                                                                                                                                                                                                                                                                                                                                                                                                                                                                                                                                                                                                                                                                                                                                                                                                          | 627    | 4.3%      | 627       | 4.1%    | 642       |     |
| 5 - 9                                                                                                                                                                                                                                                                                                                                                                                                                                                                                                                                                                                                                                                                                                                                                                                                                                                                                                                                                                                                                                                                                                                                                                                                                                                                                                                                                                                                                                                                                                                                                                                                                                                                                                                                                                                                                                                                                                                                                                                                                                                                                                                          | 742    | 5.1%      | 660       | 4.3%    | 652       |     |
| 10 - 14                                                                                                                                                                                                                                                                                                                                                                                                                                                                                                                                                                                                                                                                                                                                                                                                                                                                                                                                                                                                                                                                                                                                                                                                                                                                                                                                                                                                                                                                                                                                                                                                                                                                                                                                                                                                                                                                                                                                                                                                                                                                                                                        | 929    | 6.3%      | 715       | 4.7%    | 693       |     |
| 15 - 19                                                                                                                                                                                                                                                                                                                                                                                                                                                                                                                                                                                                                                                                                                                                                                                                                                                                                                                                                                                                                                                                                                                                                                                                                                                                                                                                                                                                                                                                                                                                                                                                                                                                                                                                                                                                                                                                                                                                                                                                                                                                                                                        | 1,061  | 7.2%      | 823       | 5.4%    | 689       |     |
| 20 - 24                                                                                                                                                                                                                                                                                                                                                                                                                                                                                                                                                                                                                                                                                                                                                                                                                                                                                                                                                                                                                                                                                                                                                                                                                                                                                                                                                                                                                                                                                                                                                                                                                                                                                                                                                                                                                                                                                                                                                                                                                                                                                                                        | 899    | 6.1%      | 861       | 5.7%    | 673       |     |
| 25 - 34                                                                                                                                                                                                                                                                                                                                                                                                                                                                                                                                                                                                                                                                                                                                                                                                                                                                                                                                                                                                                                                                                                                                                                                                                                                                                                                                                                                                                                                                                                                                                                                                                                                                                                                                                                                                                                                                                                                                                                                                                                                                                                                        | 1,502  | 10.2%     | 2,152     | 14.1%   | 2,110     | 1   |
| 35 - 44                                                                                                                                                                                                                                                                                                                                                                                                                                                                                                                                                                                                                                                                                                                                                                                                                                                                                                                                                                                                                                                                                                                                                                                                                                                                                                                                                                                                                                                                                                                                                                                                                                                                                                                                                                                                                                                                                                                                                                                                                                                                                                                        | 1,627  | 11.1%     | 1,683     | 11.0%   | 2,070     | 1   |
| 45 - 54                                                                                                                                                                                                                                                                                                                                                                                                                                                                                                                                                                                                                                                                                                                                                                                                                                                                                                                                                                                                                                                                                                                                                                                                                                                                                                                                                                                                                                                                                                                                                                                                                                                                                                                                                                                                                                                                                                                                                                                                                                                                                                                        | 2,205  | 15.0%     | 1,683     | 11.0%   | 1,593     | 1   |
| 55 - 64                                                                                                                                                                                                                                                                                                                                                                                                                                                                                                                                                                                                                                                                                                                                                                                                                                                                                                                                                                                                                                                                                                                                                                                                                                                                                                                                                                                                                                                                                                                                                                                                                                                                                                                                                                                                                                                                                                                                                                                                                                                                                                                        | 2,019  | 13.8%     | 2,194     | 14.4%   | 1,990     | 1   |
| 65 - 74                                                                                                                                                                                                                                                                                                                                                                                                                                                                                                                                                                                                                                                                                                                                                                                                                                                                                                                                                                                                                                                                                                                                                                                                                                                                                                                                                                                                                                                                                                                                                                                                                                                                                                                                                                                                                                                                                                                                                                                                                                                                                                                        | 1,403  | 9.6%      |           | 12.7%   |           | 1   |
|                                                                                                                                                                                                                                                                                                                                                                                                                                                                                                                                                                                                                                                                                                                                                                                                                                                                                                                                                                                                                                                                                                                                                                                                                                                                                                                                                                                                                                                                                                                                                                                                                                                                                                                                                                                                                                                                                                                                                                                                                                                                                                                                |        |           | 1,938     |         | 1,989     |     |
| 75 - 84                                                                                                                                                                                                                                                                                                                                                                                                                                                                                                                                                                                                                                                                                                                                                                                                                                                                                                                                                                                                                                                                                                                                                                                                                                                                                                                                                                                                                                                                                                                                                                                                                                                                                                                                                                                                                                                                                                                                                                                                                                                                                                                        | 1,082  | 7.4%      | 1,191     | 7.8%    | 1,437     |     |
| 85+                                                                                                                                                                                                                                                                                                                                                                                                                                                                                                                                                                                                                                                                                                                                                                                                                                                                                                                                                                                                                                                                                                                                                                                                                                                                                                                                                                                                                                                                                                                                                                                                                                                                                                                                                                                                                                                                                                                                                                                                                                                                                                                            | 559    | 3.8%      | 704       | 4.6%    | 773       |     |
|                                                                                                                                                                                                                                                                                                                                                                                                                                                                                                                                                                                                                                                                                                                                                                                                                                                                                                                                                                                                                                                                                                                                                                                                                                                                                                                                                                                                                                                                                                                                                                                                                                                                                                                                                                                                                                                                                                                                                                                                                                                                                                                                |        | nsus 2010 |           | 2021    |           |     |
| Race and Ethnicity                                                                                                                                                                                                                                                                                                                                                                                                                                                                                                                                                                                                                                                                                                                                                                                                                                                                                                                                                                                                                                                                                                                                                                                                                                                                                                                                                                                                                                                                                                                                                                                                                                                                                                                                                                                                                                                                                                                                                                                                                                                                                                             | Number | Percent   | Number    | Percent | Number    | Pe  |
| White Alone                                                                                                                                                                                                                                                                                                                                                                                                                                                                                                                                                                                                                                                                                                                                                                                                                                                                                                                                                                                                                                                                                                                                                                                                                                                                                                                                                                                                                                                                                                                                                                                                                                                                                                                                                                                                                                                                                                                                                                                                                                                                                                                    | 11,125 | 75.9%     | 11,120    | 73.0%   | 11,023    | 7   |
| Black Alone                                                                                                                                                                                                                                                                                                                                                                                                                                                                                                                                                                                                                                                                                                                                                                                                                                                                                                                                                                                                                                                                                                                                                                                                                                                                                                                                                                                                                                                                                                                                                                                                                                                                                                                                                                                                                                                                                                                                                                                                                                                                                                                    | 490    | 3.3%      | 508       | 3.3%    | 501       |     |
| American Indian Alone                                                                                                                                                                                                                                                                                                                                                                                                                                                                                                                                                                                                                                                                                                                                                                                                                                                                                                                                                                                                                                                                                                                                                                                                                                                                                                                                                                                                                                                                                                                                                                                                                                                                                                                                                                                                                                                                                                                                                                                                                                                                                                          | 107    | 0.7%      | 113       | 0.7%    | 112       |     |
| Asian Alone                                                                                                                                                                                                                                                                                                                                                                                                                                                                                                                                                                                                                                                                                                                                                                                                                                                                                                                                                                                                                                                                                                                                                                                                                                                                                                                                                                                                                                                                                                                                                                                                                                                                                                                                                                                                                                                                                                                                                                                                                                                                                                                    | 979    | 6.7%      | 1,187     | 7.8%    | 1,276     |     |
| Pacific Islander Alone                                                                                                                                                                                                                                                                                                                                                                                                                                                                                                                                                                                                                                                                                                                                                                                                                                                                                                                                                                                                                                                                                                                                                                                                                                                                                                                                                                                                                                                                                                                                                                                                                                                                                                                                                                                                                                                                                                                                                                                                                                                                                                         | 24     | 0.2%      | 25        | 0.2%    | 25        |     |
| Some Other Race Alone                                                                                                                                                                                                                                                                                                                                                                                                                                                                                                                                                                                                                                                                                                                                                                                                                                                                                                                                                                                                                                                                                                                                                                                                                                                                                                                                                                                                                                                                                                                                                                                                                                                                                                                                                                                                                                                                                                                                                                                                                                                                                                          | 1,284  | 8.8%      | 1,494     | 9.8%    | 1,550     | 1   |
| Two or More Races                                                                                                                                                                                                                                                                                                                                                                                                                                                                                                                                                                                                                                                                                                                                                                                                                                                                                                                                                                                                                                                                                                                                                                                                                                                                                                                                                                                                                                                                                                                                                                                                                                                                                                                                                                                                                                                                                                                                                                                                                                                                                                              | 645    | 4.4%      | 786       | 5.2%    | 823       |     |
| Hispanic Origin (Any Race)                                                                                                                                                                                                                                                                                                                                                                                                                                                                                                                                                                                                                                                                                                                                                                                                                                                                                                                                                                                                                                                                                                                                                                                                                                                                                                                                                                                                                                                                                                                                                                                                                                                                                                                                                                                                                                                                                                                                                                                                                                                                                                     | 4 461  | 30 4%     | 5 136     | 33 7%   | 5 428     | 3   |
| Hispanic Origin (Any Race)                                                                                                                                                                                                                                                                                                                                                                                                                                                                                                                                                                                                                                                                                                                                                                                                                                                                                                                                                                                                                                                                                                                                                                                                                                                                                                                                                                                                                                                                                                                                                                                                                                                                                                                                                                                                                                                                                                                                                                                                                                                                                                     | 4,461  | 30.4%     | 5,136     | 33.7%   | 5,428     |     |