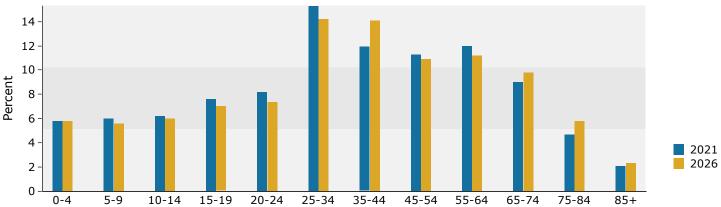

Commons at La Verne 1600 Foothill Blvd, La Verne, California, 91750 Ring: 1 mile radius Prepared by Esri Latitude: 34.11587 Longitude: -117.77304

| Summary                                                                                                                                                                                                                                                                                                                                                                                                                                                                                                                                                                                                                                                                                                                                                                                                                                                                                                                                                                                                                                                                                                                                                                                                                                                                                                                                                                                                                                                                                                                                                                                                                                                                                                                                                                                                                                                                                                                                                                                                                                                                                                                        | Cer    | ısus 2010 |           | 2021    |           | ;   |
|--------------------------------------------------------------------------------------------------------------------------------------------------------------------------------------------------------------------------------------------------------------------------------------------------------------------------------------------------------------------------------------------------------------------------------------------------------------------------------------------------------------------------------------------------------------------------------------------------------------------------------------------------------------------------------------------------------------------------------------------------------------------------------------------------------------------------------------------------------------------------------------------------------------------------------------------------------------------------------------------------------------------------------------------------------------------------------------------------------------------------------------------------------------------------------------------------------------------------------------------------------------------------------------------------------------------------------------------------------------------------------------------------------------------------------------------------------------------------------------------------------------------------------------------------------------------------------------------------------------------------------------------------------------------------------------------------------------------------------------------------------------------------------------------------------------------------------------------------------------------------------------------------------------------------------------------------------------------------------------------------------------------------------------------------------------------------------------------------------------------------------|--------|-----------|-----------|---------|-----------|-----|
| Population                                                                                                                                                                                                                                                                                                                                                                                                                                                                                                                                                                                                                                                                                                                                                                                                                                                                                                                                                                                                                                                                                                                                                                                                                                                                                                                                                                                                                                                                                                                                                                                                                                                                                                                                                                                                                                                                                                                                                                                                                                                                                                                     |        | 14,653    |           | 15,232  |           | 1   |
| Households                                                                                                                                                                                                                                                                                                                                                                                                                                                                                                                                                                                                                                                                                                                                                                                                                                                                                                                                                                                                                                                                                                                                                                                                                                                                                                                                                                                                                                                                                                                                                                                                                                                                                                                                                                                                                                                                                                                                                                                                                                                                                                                     |        | 5,467     |           | 5,637   |           |     |
| Families                                                                                                                                                                                                                                                                                                                                                                                                                                                                                                                                                                                                                                                                                                                                                                                                                                                                                                                                                                                                                                                                                                                                                                                                                                                                                                                                                                                                                                                                                                                                                                                                                                                                                                                                                                                                                                                                                                                                                                                                                                                                                                                       |        | 3,791     |           | 3,940   |           |     |
| Average Household Size                                                                                                                                                                                                                                                                                                                                                                                                                                                                                                                                                                                                                                                                                                                                                                                                                                                                                                                                                                                                                                                                                                                                                                                                                                                                                                                                                                                                                                                                                                                                                                                                                                                                                                                                                                                                                                                                                                                                                                                                                                                                                                         |        | 2.64      |           | 2.66    |           |     |
| Owner Occupied Housing Units                                                                                                                                                                                                                                                                                                                                                                                                                                                                                                                                                                                                                                                                                                                                                                                                                                                                                                                                                                                                                                                                                                                                                                                                                                                                                                                                                                                                                                                                                                                                                                                                                                                                                                                                                                                                                                                                                                                                                                                                                                                                                                   |        | 3,963     |           | 3,931   |           | :   |
| Renter Occupied Housing Units                                                                                                                                                                                                                                                                                                                                                                                                                                                                                                                                                                                                                                                                                                                                                                                                                                                                                                                                                                                                                                                                                                                                                                                                                                                                                                                                                                                                                                                                                                                                                                                                                                                                                                                                                                                                                                                                                                                                                                                                                                                                                                  |        | 1,504     |           | 1,706   |           |     |
| Median Age                                                                                                                                                                                                                                                                                                                                                                                                                                                                                                                                                                                                                                                                                                                                                                                                                                                                                                                                                                                                                                                                                                                                                                                                                                                                                                                                                                                                                                                                                                                                                                                                                                                                                                                                                                                                                                                                                                                                                                                                                                                                                                                     |        | 44.7      |           | 45.6    |           |     |
| Trends: 2021-2026 Annual Rate                                                                                                                                                                                                                                                                                                                                                                                                                                                                                                                                                                                                                                                                                                                                                                                                                                                                                                                                                                                                                                                                                                                                                                                                                                                                                                                                                                                                                                                                                                                                                                                                                                                                                                                                                                                                                                                                                                                                                                                                                                                                                                  |        | Area      |           | State   |           | Nat |
| Population                                                                                                                                                                                                                                                                                                                                                                                                                                                                                                                                                                                                                                                                                                                                                                                                                                                                                                                                                                                                                                                                                                                                                                                                                                                                                                                                                                                                                                                                                                                                                                                                                                                                                                                                                                                                                                                                                                                                                                                                                                                                                                                     |        | 0.10%     |           | 0.52%   |           | 0   |
| Households                                                                                                                                                                                                                                                                                                                                                                                                                                                                                                                                                                                                                                                                                                                                                                                                                                                                                                                                                                                                                                                                                                                                                                                                                                                                                                                                                                                                                                                                                                                                                                                                                                                                                                                                                                                                                                                                                                                                                                                                                                                                                                                     |        | 0.04%     |           | 0.50%   |           | 0   |
| Families                                                                                                                                                                                                                                                                                                                                                                                                                                                                                                                                                                                                                                                                                                                                                                                                                                                                                                                                                                                                                                                                                                                                                                                                                                                                                                                                                                                                                                                                                                                                                                                                                                                                                                                                                                                                                                                                                                                                                                                                                                                                                                                       |        | 0.13%     |           | 0.49%   |           | 0   |
| Owner HHs                                                                                                                                                                                                                                                                                                                                                                                                                                                                                                                                                                                                                                                                                                                                                                                                                                                                                                                                                                                                                                                                                                                                                                                                                                                                                                                                                                                                                                                                                                                                                                                                                                                                                                                                                                                                                                                                                                                                                                                                                                                                                                                      |        | 0.14%     |           | 0.51%   |           | 0   |
| Median Household Income                                                                                                                                                                                                                                                                                                                                                                                                                                                                                                                                                                                                                                                                                                                                                                                                                                                                                                                                                                                                                                                                                                                                                                                                                                                                                                                                                                                                                                                                                                                                                                                                                                                                                                                                                                                                                                                                                                                                                                                                                                                                                                        |        | 2.10%     |           | 2.52%   |           | 2   |
| Median Household Income                                                                                                                                                                                                                                                                                                                                                                                                                                                                                                                                                                                                                                                                                                                                                                                                                                                                                                                                                                                                                                                                                                                                                                                                                                                                                                                                                                                                                                                                                                                                                                                                                                                                                                                                                                                                                                                                                                                                                                                                                                                                                                        |        | 2.10%     |           | 2.52%   |           |     |
| Maria de Mar |        |           | NIl.      |         | NIl.      |     |
| Households by Income                                                                                                                                                                                                                                                                                                                                                                                                                                                                                                                                                                                                                                                                                                                                                                                                                                                                                                                                                                                                                                                                                                                                                                                                                                                                                                                                                                                                                                                                                                                                                                                                                                                                                                                                                                                                                                                                                                                                                                                                                                                                                                           |        |           | Number    | Percent | Number    | Pe  |
| <\$15,000<br>*15,000<br>*15,000                                                                                                                                                                                                                                                                                                                                                                                                                                                                                                                                                                                                                                                                                                                                                                                                                                                                                                                                                                                                                                                                                                                                                                                                                                                                                                                                                                                                                                                                                                                                                                                                                                                                                                                                                                                                                                                                                                                                                                                                                                                                                                |        |           | 334       | 5.9%    | 271       |     |
| \$15,000 - \$24,999                                                                                                                                                                                                                                                                                                                                                                                                                                                                                                                                                                                                                                                                                                                                                                                                                                                                                                                                                                                                                                                                                                                                                                                                                                                                                                                                                                                                                                                                                                                                                                                                                                                                                                                                                                                                                                                                                                                                                                                                                                                                                                            |        |           | 429       | 7.6%    | 308       |     |
| \$25,000 - \$34,999                                                                                                                                                                                                                                                                                                                                                                                                                                                                                                                                                                                                                                                                                                                                                                                                                                                                                                                                                                                                                                                                                                                                                                                                                                                                                                                                                                                                                                                                                                                                                                                                                                                                                                                                                                                                                                                                                                                                                                                                                                                                                                            |        |           | 334       | 5.9%    | 267       |     |
| \$35,000 - \$49,999                                                                                                                                                                                                                                                                                                                                                                                                                                                                                                                                                                                                                                                                                                                                                                                                                                                                                                                                                                                                                                                                                                                                                                                                                                                                                                                                                                                                                                                                                                                                                                                                                                                                                                                                                                                                                                                                                                                                                                                                                                                                                                            |        |           | 368       | 6.5%    | 354       |     |
| \$50,000 - \$74,999                                                                                                                                                                                                                                                                                                                                                                                                                                                                                                                                                                                                                                                                                                                                                                                                                                                                                                                                                                                                                                                                                                                                                                                                                                                                                                                                                                                                                                                                                                                                                                                                                                                                                                                                                                                                                                                                                                                                                                                                                                                                                                            |        |           | 963       | 17.1%   | 993       | 1   |
| \$75,000 - \$99,999                                                                                                                                                                                                                                                                                                                                                                                                                                                                                                                                                                                                                                                                                                                                                                                                                                                                                                                                                                                                                                                                                                                                                                                                                                                                                                                                                                                                                                                                                                                                                                                                                                                                                                                                                                                                                                                                                                                                                                                                                                                                                                            |        |           | 822       | 14.6%   | 770       | 1   |
| \$100,000 - \$149,999                                                                                                                                                                                                                                                                                                                                                                                                                                                                                                                                                                                                                                                                                                                                                                                                                                                                                                                                                                                                                                                                                                                                                                                                                                                                                                                                                                                                                                                                                                                                                                                                                                                                                                                                                                                                                                                                                                                                                                                                                                                                                                          |        |           | 1,130     | 20.0%   | 1,188     | 2   |
| \$150,000 - \$199,999                                                                                                                                                                                                                                                                                                                                                                                                                                                                                                                                                                                                                                                                                                                                                                                                                                                                                                                                                                                                                                                                                                                                                                                                                                                                                                                                                                                                                                                                                                                                                                                                                                                                                                                                                                                                                                                                                                                                                                                                                                                                                                          |        |           | 602       | 10.7%   | 696       | 1   |
| \$200,000+                                                                                                                                                                                                                                                                                                                                                                                                                                                                                                                                                                                                                                                                                                                                                                                                                                                                                                                                                                                                                                                                                                                                                                                                                                                                                                                                                                                                                                                                                                                                                                                                                                                                                                                                                                                                                                                                                                                                                                                                                                                                                                                     |        |           | 654       | 11.6%   | 800       | 1   |
| Median Household Income                                                                                                                                                                                                                                                                                                                                                                                                                                                                                                                                                                                                                                                                                                                                                                                                                                                                                                                                                                                                                                                                                                                                                                                                                                                                                                                                                                                                                                                                                                                                                                                                                                                                                                                                                                                                                                                                                                                                                                                                                                                                                                        |        |           | \$85,068  |         | \$94,385  |     |
| Average Household Income                                                                                                                                                                                                                                                                                                                                                                                                                                                                                                                                                                                                                                                                                                                                                                                                                                                                                                                                                                                                                                                                                                                                                                                                                                                                                                                                                                                                                                                                                                                                                                                                                                                                                                                                                                                                                                                                                                                                                                                                                                                                                                       |        |           | \$111,614 |         | \$127,445 |     |
| Per Capita Income                                                                                                                                                                                                                                                                                                                                                                                                                                                                                                                                                                                                                                                                                                                                                                                                                                                                                                                                                                                                                                                                                                                                                                                                                                                                                                                                                                                                                                                                                                                                                                                                                                                                                                                                                                                                                                                                                                                                                                                                                                                                                                              |        |           | \$42,784  |         | \$48,761  |     |
| ·                                                                                                                                                                                                                                                                                                                                                                                                                                                                                                                                                                                                                                                                                                                                                                                                                                                                                                                                                                                                                                                                                                                                                                                                                                                                                                                                                                                                                                                                                                                                                                                                                                                                                                                                                                                                                                                                                                                                                                                                                                                                                                                              | Cei    | nsus 2010 |           | 2021    |           |     |
| Population by Age                                                                                                                                                                                                                                                                                                                                                                                                                                                                                                                                                                                                                                                                                                                                                                                                                                                                                                                                                                                                                                                                                                                                                                                                                                                                                                                                                                                                                                                                                                                                                                                                                                                                                                                                                                                                                                                                                                                                                                                                                                                                                                              | Number | Percent   | Number    | Percent | Number    | Pe  |
| 0 - 4                                                                                                                                                                                                                                                                                                                                                                                                                                                                                                                                                                                                                                                                                                                                                                                                                                                                                                                                                                                                                                                                                                                                                                                                                                                                                                                                                                                                                                                                                                                                                                                                                                                                                                                                                                                                                                                                                                                                                                                                                                                                                                                          | 627    | 4.3%      | 627       | 4.1%    | 642       |     |
| 5 - 9                                                                                                                                                                                                                                                                                                                                                                                                                                                                                                                                                                                                                                                                                                                                                                                                                                                                                                                                                                                                                                                                                                                                                                                                                                                                                                                                                                                                                                                                                                                                                                                                                                                                                                                                                                                                                                                                                                                                                                                                                                                                                                                          | 742    | 5.1%      | 660       | 4.3%    | 652       |     |
| 10 - 14                                                                                                                                                                                                                                                                                                                                                                                                                                                                                                                                                                                                                                                                                                                                                                                                                                                                                                                                                                                                                                                                                                                                                                                                                                                                                                                                                                                                                                                                                                                                                                                                                                                                                                                                                                                                                                                                                                                                                                                                                                                                                                                        | 929    | 6.3%      | 715       | 4.7%    | 693       |     |
| 15 - 19                                                                                                                                                                                                                                                                                                                                                                                                                                                                                                                                                                                                                                                                                                                                                                                                                                                                                                                                                                                                                                                                                                                                                                                                                                                                                                                                                                                                                                                                                                                                                                                                                                                                                                                                                                                                                                                                                                                                                                                                                                                                                                                        | 1,061  | 7.2%      | 823       | 5.4%    | 689       |     |
| 20 - 24                                                                                                                                                                                                                                                                                                                                                                                                                                                                                                                                                                                                                                                                                                                                                                                                                                                                                                                                                                                                                                                                                                                                                                                                                                                                                                                                                                                                                                                                                                                                                                                                                                                                                                                                                                                                                                                                                                                                                                                                                                                                                                                        | 899    | 6.1%      | 861       | 5.7%    | 673       |     |
| 25 - 34                                                                                                                                                                                                                                                                                                                                                                                                                                                                                                                                                                                                                                                                                                                                                                                                                                                                                                                                                                                                                                                                                                                                                                                                                                                                                                                                                                                                                                                                                                                                                                                                                                                                                                                                                                                                                                                                                                                                                                                                                                                                                                                        | 1,502  | 10.2%     | 2,152     | 14.1%   | 2,110     | 1   |
| 35 - 44                                                                                                                                                                                                                                                                                                                                                                                                                                                                                                                                                                                                                                                                                                                                                                                                                                                                                                                                                                                                                                                                                                                                                                                                                                                                                                                                                                                                                                                                                                                                                                                                                                                                                                                                                                                                                                                                                                                                                                                                                                                                                                                        | 1,627  | 11.1%     | 1,683     | 11.0%   | 2,070     | 1   |
| 45 - 54                                                                                                                                                                                                                                                                                                                                                                                                                                                                                                                                                                                                                                                                                                                                                                                                                                                                                                                                                                                                                                                                                                                                                                                                                                                                                                                                                                                                                                                                                                                                                                                                                                                                                                                                                                                                                                                                                                                                                                                                                                                                                                                        | 2,205  | 15.0%     | 1,683     | 11.0%   | 1,593     | 1   |
| 55 - 64                                                                                                                                                                                                                                                                                                                                                                                                                                                                                                                                                                                                                                                                                                                                                                                                                                                                                                                                                                                                                                                                                                                                                                                                                                                                                                                                                                                                                                                                                                                                                                                                                                                                                                                                                                                                                                                                                                                                                                                                                                                                                                                        | 2,019  | 13.8%     | 2,194     | 14.4%   | 1,990     | 1   |
| 65 - 74                                                                                                                                                                                                                                                                                                                                                                                                                                                                                                                                                                                                                                                                                                                                                                                                                                                                                                                                                                                                                                                                                                                                                                                                                                                                                                                                                                                                                                                                                                                                                                                                                                                                                                                                                                                                                                                                                                                                                                                                                                                                                                                        | 1,403  | 9.6%      |           | 12.7%   |           | 1   |
|                                                                                                                                                                                                                                                                                                                                                                                                                                                                                                                                                                                                                                                                                                                                                                                                                                                                                                                                                                                                                                                                                                                                                                                                                                                                                                                                                                                                                                                                                                                                                                                                                                                                                                                                                                                                                                                                                                                                                                                                                                                                                                                                |        |           | 1,938     |         | 1,989     |     |
| 75 - 84                                                                                                                                                                                                                                                                                                                                                                                                                                                                                                                                                                                                                                                                                                                                                                                                                                                                                                                                                                                                                                                                                                                                                                                                                                                                                                                                                                                                                                                                                                                                                                                                                                                                                                                                                                                                                                                                                                                                                                                                                                                                                                                        | 1,082  | 7.4%      | 1,191     | 7.8%    | 1,437     |     |
| 85+                                                                                                                                                                                                                                                                                                                                                                                                                                                                                                                                                                                                                                                                                                                                                                                                                                                                                                                                                                                                                                                                                                                                                                                                                                                                                                                                                                                                                                                                                                                                                                                                                                                                                                                                                                                                                                                                                                                                                                                                                                                                                                                            | 559    | 3.8%      | 704       | 4.6%    | 773       |     |
|                                                                                                                                                                                                                                                                                                                                                                                                                                                                                                                                                                                                                                                                                                                                                                                                                                                                                                                                                                                                                                                                                                                                                                                                                                                                                                                                                                                                                                                                                                                                                                                                                                                                                                                                                                                                                                                                                                                                                                                                                                                                                                                                |        | nsus 2010 |           | 2021    |           |     |
| Race and Ethnicity                                                                                                                                                                                                                                                                                                                                                                                                                                                                                                                                                                                                                                                                                                                                                                                                                                                                                                                                                                                                                                                                                                                                                                                                                                                                                                                                                                                                                                                                                                                                                                                                                                                                                                                                                                                                                                                                                                                                                                                                                                                                                                             | Number | Percent   | Number    | Percent | Number    | Pe  |
| White Alone                                                                                                                                                                                                                                                                                                                                                                                                                                                                                                                                                                                                                                                                                                                                                                                                                                                                                                                                                                                                                                                                                                                                                                                                                                                                                                                                                                                                                                                                                                                                                                                                                                                                                                                                                                                                                                                                                                                                                                                                                                                                                                                    | 11,125 | 75.9%     | 11,120    | 73.0%   | 11,023    | 7   |
| Black Alone                                                                                                                                                                                                                                                                                                                                                                                                                                                                                                                                                                                                                                                                                                                                                                                                                                                                                                                                                                                                                                                                                                                                                                                                                                                                                                                                                                                                                                                                                                                                                                                                                                                                                                                                                                                                                                                                                                                                                                                                                                                                                                                    | 490    | 3.3%      | 508       | 3.3%    | 501       |     |
| American Indian Alone                                                                                                                                                                                                                                                                                                                                                                                                                                                                                                                                                                                                                                                                                                                                                                                                                                                                                                                                                                                                                                                                                                                                                                                                                                                                                                                                                                                                                                                                                                                                                                                                                                                                                                                                                                                                                                                                                                                                                                                                                                                                                                          | 107    | 0.7%      | 113       | 0.7%    | 112       |     |
| Asian Alone                                                                                                                                                                                                                                                                                                                                                                                                                                                                                                                                                                                                                                                                                                                                                                                                                                                                                                                                                                                                                                                                                                                                                                                                                                                                                                                                                                                                                                                                                                                                                                                                                                                                                                                                                                                                                                                                                                                                                                                                                                                                                                                    | 979    | 6.7%      | 1,187     | 7.8%    | 1,276     |     |
| Pacific Islander Alone                                                                                                                                                                                                                                                                                                                                                                                                                                                                                                                                                                                                                                                                                                                                                                                                                                                                                                                                                                                                                                                                                                                                                                                                                                                                                                                                                                                                                                                                                                                                                                                                                                                                                                                                                                                                                                                                                                                                                                                                                                                                                                         | 24     | 0.2%      | 25        | 0.2%    | 25        |     |
| Some Other Race Alone                                                                                                                                                                                                                                                                                                                                                                                                                                                                                                                                                                                                                                                                                                                                                                                                                                                                                                                                                                                                                                                                                                                                                                                                                                                                                                                                                                                                                                                                                                                                                                                                                                                                                                                                                                                                                                                                                                                                                                                                                                                                                                          | 1,284  | 8.8%      | 1,494     | 9.8%    | 1,550     | 1   |
| Two or More Races                                                                                                                                                                                                                                                                                                                                                                                                                                                                                                                                                                                                                                                                                                                                                                                                                                                                                                                                                                                                                                                                                                                                                                                                                                                                                                                                                                                                                                                                                                                                                                                                                                                                                                                                                                                                                                                                                                                                                                                                                                                                                                              | 645    | 4.4%      | 786       | 5.2%    | 823       |     |
| Hispanic Origin (Any Race)                                                                                                                                                                                                                                                                                                                                                                                                                                                                                                                                                                                                                                                                                                                                                                                                                                                                                                                                                                                                                                                                                                                                                                                                                                                                                                                                                                                                                                                                                                                                                                                                                                                                                                                                                                                                                                                                                                                                                                                                                                                                                                     | 4 461  | 30 4%     | 5 136     | 33 7%   | 5 428     | 3   |
| Hispanic Origin (Any Race)                                                                                                                                                                                                                                                                                                                                                                                                                                                                                                                                                                                                                                                                                                                                                                                                                                                                                                                                                                                                                                                                                                                                                                                                                                                                                                                                                                                                                                                                                                                                                                                                                                                                                                                                                                                                                                                                                                                                                                                                                                                                                                     | 4,461  | 30.4%     | 5,136     | 33.7%   | 5,428     |     |