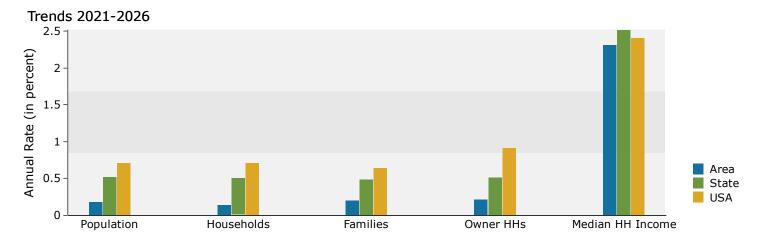

Commons at La Verne 1600 Foothill Blvd, La Verne, California, 91750 Ring: 1 mile radius Prepared by Esri Latitude: 34.11587 Longitude: -117.77304

| Summary                                                                                                                                                                                                                                                                                                                                                                                                                                                                                                                                                                                                                                                                                                                                                                                                                                                                                                                                                                                                                                                                                                                                                                                                                                                                                                                                                                                                                                                                                                                                                                                                                                                                                                                                                                                                                                                                                                                                                                                                                                                                                                                        | Cer    | ısus 2010 |           | 2021    |           | ;   |
|--------------------------------------------------------------------------------------------------------------------------------------------------------------------------------------------------------------------------------------------------------------------------------------------------------------------------------------------------------------------------------------------------------------------------------------------------------------------------------------------------------------------------------------------------------------------------------------------------------------------------------------------------------------------------------------------------------------------------------------------------------------------------------------------------------------------------------------------------------------------------------------------------------------------------------------------------------------------------------------------------------------------------------------------------------------------------------------------------------------------------------------------------------------------------------------------------------------------------------------------------------------------------------------------------------------------------------------------------------------------------------------------------------------------------------------------------------------------------------------------------------------------------------------------------------------------------------------------------------------------------------------------------------------------------------------------------------------------------------------------------------------------------------------------------------------------------------------------------------------------------------------------------------------------------------------------------------------------------------------------------------------------------------------------------------------------------------------------------------------------------------|--------|-----------|-----------|---------|-----------|-----|
| Population                                                                                                                                                                                                                                                                                                                                                                                                                                                                                                                                                                                                                                                                                                                                                                                                                                                                                                                                                                                                                                                                                                                                                                                                                                                                                                                                                                                                                                                                                                                                                                                                                                                                                                                                                                                                                                                                                                                                                                                                                                                                                                                     |        | 14,653    |           | 15,232  |           | 1   |
| Households                                                                                                                                                                                                                                                                                                                                                                                                                                                                                                                                                                                                                                                                                                                                                                                                                                                                                                                                                                                                                                                                                                                                                                                                                                                                                                                                                                                                                                                                                                                                                                                                                                                                                                                                                                                                                                                                                                                                                                                                                                                                                                                     |        | 5,467     |           | 5,637   |           |     |
| Families                                                                                                                                                                                                                                                                                                                                                                                                                                                                                                                                                                                                                                                                                                                                                                                                                                                                                                                                                                                                                                                                                                                                                                                                                                                                                                                                                                                                                                                                                                                                                                                                                                                                                                                                                                                                                                                                                                                                                                                                                                                                                                                       |        | 3,791     |           | 3,940   |           |     |
| Average Household Size                                                                                                                                                                                                                                                                                                                                                                                                                                                                                                                                                                                                                                                                                                                                                                                                                                                                                                                                                                                                                                                                                                                                                                                                                                                                                                                                                                                                                                                                                                                                                                                                                                                                                                                                                                                                                                                                                                                                                                                                                                                                                                         |        | 2.64      |           | 2.66    |           |     |
| Owner Occupied Housing Units                                                                                                                                                                                                                                                                                                                                                                                                                                                                                                                                                                                                                                                                                                                                                                                                                                                                                                                                                                                                                                                                                                                                                                                                                                                                                                                                                                                                                                                                                                                                                                                                                                                                                                                                                                                                                                                                                                                                                                                                                                                                                                   |        | 3,963     |           | 3,931   |           | :   |
| Renter Occupied Housing Units                                                                                                                                                                                                                                                                                                                                                                                                                                                                                                                                                                                                                                                                                                                                                                                                                                                                                                                                                                                                                                                                                                                                                                                                                                                                                                                                                                                                                                                                                                                                                                                                                                                                                                                                                                                                                                                                                                                                                                                                                                                                                                  |        | 1,504     |           | 1,706   |           |     |
| Median Age                                                                                                                                                                                                                                                                                                                                                                                                                                                                                                                                                                                                                                                                                                                                                                                                                                                                                                                                                                                                                                                                                                                                                                                                                                                                                                                                                                                                                                                                                                                                                                                                                                                                                                                                                                                                                                                                                                                                                                                                                                                                                                                     |        | 44.7      |           | 45.6    |           |     |
| Trends: 2021-2026 Annual Rate                                                                                                                                                                                                                                                                                                                                                                                                                                                                                                                                                                                                                                                                                                                                                                                                                                                                                                                                                                                                                                                                                                                                                                                                                                                                                                                                                                                                                                                                                                                                                                                                                                                                                                                                                                                                                                                                                                                                                                                                                                                                                                  |        | Area      |           | State   |           | Nat |
| Population                                                                                                                                                                                                                                                                                                                                                                                                                                                                                                                                                                                                                                                                                                                                                                                                                                                                                                                                                                                                                                                                                                                                                                                                                                                                                                                                                                                                                                                                                                                                                                                                                                                                                                                                                                                                                                                                                                                                                                                                                                                                                                                     |        | 0.10%     |           | 0.52%   |           | 0   |
| Households                                                                                                                                                                                                                                                                                                                                                                                                                                                                                                                                                                                                                                                                                                                                                                                                                                                                                                                                                                                                                                                                                                                                                                                                                                                                                                                                                                                                                                                                                                                                                                                                                                                                                                                                                                                                                                                                                                                                                                                                                                                                                                                     |        | 0.04%     |           | 0.50%   |           | 0   |
| Families                                                                                                                                                                                                                                                                                                                                                                                                                                                                                                                                                                                                                                                                                                                                                                                                                                                                                                                                                                                                                                                                                                                                                                                                                                                                                                                                                                                                                                                                                                                                                                                                                                                                                                                                                                                                                                                                                                                                                                                                                                                                                                                       |        | 0.13%     |           | 0.49%   |           | 0   |
| Owner HHs                                                                                                                                                                                                                                                                                                                                                                                                                                                                                                                                                                                                                                                                                                                                                                                                                                                                                                                                                                                                                                                                                                                                                                                                                                                                                                                                                                                                                                                                                                                                                                                                                                                                                                                                                                                                                                                                                                                                                                                                                                                                                                                      |        | 0.14%     |           | 0.51%   |           | 0   |
| Median Household Income                                                                                                                                                                                                                                                                                                                                                                                                                                                                                                                                                                                                                                                                                                                                                                                                                                                                                                                                                                                                                                                                                                                                                                                                                                                                                                                                                                                                                                                                                                                                                                                                                                                                                                                                                                                                                                                                                                                                                                                                                                                                                                        |        | 2.10%     |           | 2.52%   |           | 2   |
| Median Household Income                                                                                                                                                                                                                                                                                                                                                                                                                                                                                                                                                                                                                                                                                                                                                                                                                                                                                                                                                                                                                                                                                                                                                                                                                                                                                                                                                                                                                                                                                                                                                                                                                                                                                                                                                                                                                                                                                                                                                                                                                                                                                                        |        | 2.10%     |           | 2.52%   |           |     |
| Maria de Mar |        |           | NIl.      |         | NIl.      |     |
| Households by Income                                                                                                                                                                                                                                                                                                                                                                                                                                                                                                                                                                                                                                                                                                                                                                                                                                                                                                                                                                                                                                                                                                                                                                                                                                                                                                                                                                                                                                                                                                                                                                                                                                                                                                                                                                                                                                                                                                                                                                                                                                                                                                           |        |           | Number    | Percent | Number    | Pe  |
| <\$15,000<br>*15,000<br>*15,000                                                                                                                                                                                                                                                                                                                                                                                                                                                                                                                                                                                                                                                                                                                                                                                                                                                                                                                                                                                                                                                                                                                                                                                                                                                                                                                                                                                                                                                                                                                                                                                                                                                                                                                                                                                                                                                                                                                                                                                                                                                                                                |        |           | 334       | 5.9%    | 271       |     |
| \$15,000 - \$24,999                                                                                                                                                                                                                                                                                                                                                                                                                                                                                                                                                                                                                                                                                                                                                                                                                                                                                                                                                                                                                                                                                                                                                                                                                                                                                                                                                                                                                                                                                                                                                                                                                                                                                                                                                                                                                                                                                                                                                                                                                                                                                                            |        |           | 429       | 7.6%    | 308       |     |
| \$25,000 - \$34,999                                                                                                                                                                                                                                                                                                                                                                                                                                                                                                                                                                                                                                                                                                                                                                                                                                                                                                                                                                                                                                                                                                                                                                                                                                                                                                                                                                                                                                                                                                                                                                                                                                                                                                                                                                                                                                                                                                                                                                                                                                                                                                            |        |           | 334       | 5.9%    | 267       |     |
| \$35,000 - \$49,999                                                                                                                                                                                                                                                                                                                                                                                                                                                                                                                                                                                                                                                                                                                                                                                                                                                                                                                                                                                                                                                                                                                                                                                                                                                                                                                                                                                                                                                                                                                                                                                                                                                                                                                                                                                                                                                                                                                                                                                                                                                                                                            |        |           | 368       | 6.5%    | 354       |     |
| \$50,000 - \$74,999                                                                                                                                                                                                                                                                                                                                                                                                                                                                                                                                                                                                                                                                                                                                                                                                                                                                                                                                                                                                                                                                                                                                                                                                                                                                                                                                                                                                                                                                                                                                                                                                                                                                                                                                                                                                                                                                                                                                                                                                                                                                                                            |        |           | 963       | 17.1%   | 993       | 1   |
| \$75,000 - \$99,999                                                                                                                                                                                                                                                                                                                                                                                                                                                                                                                                                                                                                                                                                                                                                                                                                                                                                                                                                                                                                                                                                                                                                                                                                                                                                                                                                                                                                                                                                                                                                                                                                                                                                                                                                                                                                                                                                                                                                                                                                                                                                                            |        |           | 822       | 14.6%   | 770       | 1   |
| \$100,000 - \$149,999                                                                                                                                                                                                                                                                                                                                                                                                                                                                                                                                                                                                                                                                                                                                                                                                                                                                                                                                                                                                                                                                                                                                                                                                                                                                                                                                                                                                                                                                                                                                                                                                                                                                                                                                                                                                                                                                                                                                                                                                                                                                                                          |        |           | 1,130     | 20.0%   | 1,188     | 2   |
| \$150,000 - \$199,999                                                                                                                                                                                                                                                                                                                                                                                                                                                                                                                                                                                                                                                                                                                                                                                                                                                                                                                                                                                                                                                                                                                                                                                                                                                                                                                                                                                                                                                                                                                                                                                                                                                                                                                                                                                                                                                                                                                                                                                                                                                                                                          |        |           | 602       | 10.7%   | 696       | 1   |
| \$200,000+                                                                                                                                                                                                                                                                                                                                                                                                                                                                                                                                                                                                                                                                                                                                                                                                                                                                                                                                                                                                                                                                                                                                                                                                                                                                                                                                                                                                                                                                                                                                                                                                                                                                                                                                                                                                                                                                                                                                                                                                                                                                                                                     |        |           | 654       | 11.6%   | 800       | 1   |
| Median Household Income                                                                                                                                                                                                                                                                                                                                                                                                                                                                                                                                                                                                                                                                                                                                                                                                                                                                                                                                                                                                                                                                                                                                                                                                                                                                                                                                                                                                                                                                                                                                                                                                                                                                                                                                                                                                                                                                                                                                                                                                                                                                                                        |        |           | \$85,068  |         | \$94,385  |     |
| Average Household Income                                                                                                                                                                                                                                                                                                                                                                                                                                                                                                                                                                                                                                                                                                                                                                                                                                                                                                                                                                                                                                                                                                                                                                                                                                                                                                                                                                                                                                                                                                                                                                                                                                                                                                                                                                                                                                                                                                                                                                                                                                                                                                       |        |           | \$111,614 |         | \$127,445 |     |
| Per Capita Income                                                                                                                                                                                                                                                                                                                                                                                                                                                                                                                                                                                                                                                                                                                                                                                                                                                                                                                                                                                                                                                                                                                                                                                                                                                                                                                                                                                                                                                                                                                                                                                                                                                                                                                                                                                                                                                                                                                                                                                                                                                                                                              |        |           | \$42,784  |         | \$48,761  |     |
| ·                                                                                                                                                                                                                                                                                                                                                                                                                                                                                                                                                                                                                                                                                                                                                                                                                                                                                                                                                                                                                                                                                                                                                                                                                                                                                                                                                                                                                                                                                                                                                                                                                                                                                                                                                                                                                                                                                                                                                                                                                                                                                                                              | Cei    | nsus 2010 |           | 2021    |           |     |
| Population by Age                                                                                                                                                                                                                                                                                                                                                                                                                                                                                                                                                                                                                                                                                                                                                                                                                                                                                                                                                                                                                                                                                                                                                                                                                                                                                                                                                                                                                                                                                                                                                                                                                                                                                                                                                                                                                                                                                                                                                                                                                                                                                                              | Number | Percent   | Number    | Percent | Number    | Pe  |
| 0 - 4                                                                                                                                                                                                                                                                                                                                                                                                                                                                                                                                                                                                                                                                                                                                                                                                                                                                                                                                                                                                                                                                                                                                                                                                                                                                                                                                                                                                                                                                                                                                                                                                                                                                                                                                                                                                                                                                                                                                                                                                                                                                                                                          | 627    | 4.3%      | 627       | 4.1%    | 642       |     |
| 5 - 9                                                                                                                                                                                                                                                                                                                                                                                                                                                                                                                                                                                                                                                                                                                                                                                                                                                                                                                                                                                                                                                                                                                                                                                                                                                                                                                                                                                                                                                                                                                                                                                                                                                                                                                                                                                                                                                                                                                                                                                                                                                                                                                          | 742    | 5.1%      | 660       | 4.3%    | 652       |     |
| 10 - 14                                                                                                                                                                                                                                                                                                                                                                                                                                                                                                                                                                                                                                                                                                                                                                                                                                                                                                                                                                                                                                                                                                                                                                                                                                                                                                                                                                                                                                                                                                                                                                                                                                                                                                                                                                                                                                                                                                                                                                                                                                                                                                                        | 929    | 6.3%      | 715       | 4.7%    | 693       |     |
| 15 - 19                                                                                                                                                                                                                                                                                                                                                                                                                                                                                                                                                                                                                                                                                                                                                                                                                                                                                                                                                                                                                                                                                                                                                                                                                                                                                                                                                                                                                                                                                                                                                                                                                                                                                                                                                                                                                                                                                                                                                                                                                                                                                                                        | 1,061  | 7.2%      | 823       | 5.4%    | 689       |     |
| 20 - 24                                                                                                                                                                                                                                                                                                                                                                                                                                                                                                                                                                                                                                                                                                                                                                                                                                                                                                                                                                                                                                                                                                                                                                                                                                                                                                                                                                                                                                                                                                                                                                                                                                                                                                                                                                                                                                                                                                                                                                                                                                                                                                                        | 899    | 6.1%      | 861       | 5.7%    | 673       |     |
| 25 - 34                                                                                                                                                                                                                                                                                                                                                                                                                                                                                                                                                                                                                                                                                                                                                                                                                                                                                                                                                                                                                                                                                                                                                                                                                                                                                                                                                                                                                                                                                                                                                                                                                                                                                                                                                                                                                                                                                                                                                                                                                                                                                                                        | 1,502  | 10.2%     | 2,152     | 14.1%   | 2,110     | 1   |
| 35 - 44                                                                                                                                                                                                                                                                                                                                                                                                                                                                                                                                                                                                                                                                                                                                                                                                                                                                                                                                                                                                                                                                                                                                                                                                                                                                                                                                                                                                                                                                                                                                                                                                                                                                                                                                                                                                                                                                                                                                                                                                                                                                                                                        | 1,627  | 11.1%     | 1,683     | 11.0%   | 2,070     | 1   |
| 45 - 54                                                                                                                                                                                                                                                                                                                                                                                                                                                                                                                                                                                                                                                                                                                                                                                                                                                                                                                                                                                                                                                                                                                                                                                                                                                                                                                                                                                                                                                                                                                                                                                                                                                                                                                                                                                                                                                                                                                                                                                                                                                                                                                        | 2,205  | 15.0%     | 1,683     | 11.0%   | 1,593     | 1   |
| 55 - 64                                                                                                                                                                                                                                                                                                                                                                                                                                                                                                                                                                                                                                                                                                                                                                                                                                                                                                                                                                                                                                                                                                                                                                                                                                                                                                                                                                                                                                                                                                                                                                                                                                                                                                                                                                                                                                                                                                                                                                                                                                                                                                                        | 2,019  | 13.8%     | 2,194     | 14.4%   | 1,990     | 1   |
| 65 - 74                                                                                                                                                                                                                                                                                                                                                                                                                                                                                                                                                                                                                                                                                                                                                                                                                                                                                                                                                                                                                                                                                                                                                                                                                                                                                                                                                                                                                                                                                                                                                                                                                                                                                                                                                                                                                                                                                                                                                                                                                                                                                                                        | 1,403  | 9.6%      |           | 12.7%   |           | 1   |
|                                                                                                                                                                                                                                                                                                                                                                                                                                                                                                                                                                                                                                                                                                                                                                                                                                                                                                                                                                                                                                                                                                                                                                                                                                                                                                                                                                                                                                                                                                                                                                                                                                                                                                                                                                                                                                                                                                                                                                                                                                                                                                                                |        |           | 1,938     |         | 1,989     |     |
| 75 - 84                                                                                                                                                                                                                                                                                                                                                                                                                                                                                                                                                                                                                                                                                                                                                                                                                                                                                                                                                                                                                                                                                                                                                                                                                                                                                                                                                                                                                                                                                                                                                                                                                                                                                                                                                                                                                                                                                                                                                                                                                                                                                                                        | 1,082  | 7.4%      | 1,191     | 7.8%    | 1,437     |     |
| 85+                                                                                                                                                                                                                                                                                                                                                                                                                                                                                                                                                                                                                                                                                                                                                                                                                                                                                                                                                                                                                                                                                                                                                                                                                                                                                                                                                                                                                                                                                                                                                                                                                                                                                                                                                                                                                                                                                                                                                                                                                                                                                                                            | 559    | 3.8%      | 704       | 4.6%    | 773       |     |
|                                                                                                                                                                                                                                                                                                                                                                                                                                                                                                                                                                                                                                                                                                                                                                                                                                                                                                                                                                                                                                                                                                                                                                                                                                                                                                                                                                                                                                                                                                                                                                                                                                                                                                                                                                                                                                                                                                                                                                                                                                                                                                                                |        | nsus 2010 |           | 2021    |           |     |
| Race and Ethnicity                                                                                                                                                                                                                                                                                                                                                                                                                                                                                                                                                                                                                                                                                                                                                                                                                                                                                                                                                                                                                                                                                                                                                                                                                                                                                                                                                                                                                                                                                                                                                                                                                                                                                                                                                                                                                                                                                                                                                                                                                                                                                                             | Number | Percent   | Number    | Percent | Number    | Pe  |
| White Alone                                                                                                                                                                                                                                                                                                                                                                                                                                                                                                                                                                                                                                                                                                                                                                                                                                                                                                                                                                                                                                                                                                                                                                                                                                                                                                                                                                                                                                                                                                                                                                                                                                                                                                                                                                                                                                                                                                                                                                                                                                                                                                                    | 11,125 | 75.9%     | 11,120    | 73.0%   | 11,023    | 7   |
| Black Alone                                                                                                                                                                                                                                                                                                                                                                                                                                                                                                                                                                                                                                                                                                                                                                                                                                                                                                                                                                                                                                                                                                                                                                                                                                                                                                                                                                                                                                                                                                                                                                                                                                                                                                                                                                                                                                                                                                                                                                                                                                                                                                                    | 490    | 3.3%      | 508       | 3.3%    | 501       |     |
| American Indian Alone                                                                                                                                                                                                                                                                                                                                                                                                                                                                                                                                                                                                                                                                                                                                                                                                                                                                                                                                                                                                                                                                                                                                                                                                                                                                                                                                                                                                                                                                                                                                                                                                                                                                                                                                                                                                                                                                                                                                                                                                                                                                                                          | 107    | 0.7%      | 113       | 0.7%    | 112       |     |
| Asian Alone                                                                                                                                                                                                                                                                                                                                                                                                                                                                                                                                                                                                                                                                                                                                                                                                                                                                                                                                                                                                                                                                                                                                                                                                                                                                                                                                                                                                                                                                                                                                                                                                                                                                                                                                                                                                                                                                                                                                                                                                                                                                                                                    | 979    | 6.7%      | 1,187     | 7.8%    | 1,276     |     |
| Pacific Islander Alone                                                                                                                                                                                                                                                                                                                                                                                                                                                                                                                                                                                                                                                                                                                                                                                                                                                                                                                                                                                                                                                                                                                                                                                                                                                                                                                                                                                                                                                                                                                                                                                                                                                                                                                                                                                                                                                                                                                                                                                                                                                                                                         | 24     | 0.2%      | 25        | 0.2%    | 25        |     |
| Some Other Race Alone                                                                                                                                                                                                                                                                                                                                                                                                                                                                                                                                                                                                                                                                                                                                                                                                                                                                                                                                                                                                                                                                                                                                                                                                                                                                                                                                                                                                                                                                                                                                                                                                                                                                                                                                                                                                                                                                                                                                                                                                                                                                                                          | 1,284  | 8.8%      | 1,494     | 9.8%    | 1,550     | 1   |
| Two or More Races                                                                                                                                                                                                                                                                                                                                                                                                                                                                                                                                                                                                                                                                                                                                                                                                                                                                                                                                                                                                                                                                                                                                                                                                                                                                                                                                                                                                                                                                                                                                                                                                                                                                                                                                                                                                                                                                                                                                                                                                                                                                                                              | 645    | 4.4%      | 786       | 5.2%    | 823       |     |
| Hispanic Origin (Any Race)                                                                                                                                                                                                                                                                                                                                                                                                                                                                                                                                                                                                                                                                                                                                                                                                                                                                                                                                                                                                                                                                                                                                                                                                                                                                                                                                                                                                                                                                                                                                                                                                                                                                                                                                                                                                                                                                                                                                                                                                                                                                                                     | 4 461  | 30 4%     | 5 136     | 33 7%   | 5 428     | 3   |
| Hispanic Origin (Any Race)                                                                                                                                                                                                                                                                                                                                                                                                                                                                                                                                                                                                                                                                                                                                                                                                                                                                                                                                                                                                                                                                                                                                                                                                                                                                                                                                                                                                                                                                                                                                                                                                                                                                                                                                                                                                                                                                                                                                                                                                                                                                                                     | 4,461  | 30.4%     | 5,136     | 33.7%   | 5,428     |     |