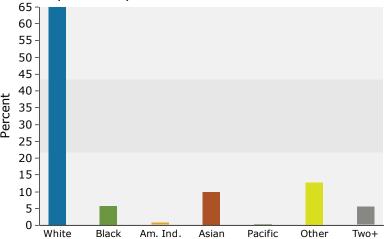

Commons at La Verne 1600 Foothill Blvd, La Verne, California, 91750 Ring: 1 mile radius Prepared by Esri Latitude: 34.11587 Longitude: -117.77304

| Summary                                                                                                                                                                                                                                                                                                                                                                                                                                                                                                                                                                                                                                                                                                                                                                                                                                                                                                                                                                                                                                                                                                                                                                                                                                                                                                                                                                                                                                                                                                                                                                                                                                                                                                                                                                                                                                                                                                                                                                                                                                                                                                                        | Cer    | ısus 2010 |           | 2021    |           | ;   |
|--------------------------------------------------------------------------------------------------------------------------------------------------------------------------------------------------------------------------------------------------------------------------------------------------------------------------------------------------------------------------------------------------------------------------------------------------------------------------------------------------------------------------------------------------------------------------------------------------------------------------------------------------------------------------------------------------------------------------------------------------------------------------------------------------------------------------------------------------------------------------------------------------------------------------------------------------------------------------------------------------------------------------------------------------------------------------------------------------------------------------------------------------------------------------------------------------------------------------------------------------------------------------------------------------------------------------------------------------------------------------------------------------------------------------------------------------------------------------------------------------------------------------------------------------------------------------------------------------------------------------------------------------------------------------------------------------------------------------------------------------------------------------------------------------------------------------------------------------------------------------------------------------------------------------------------------------------------------------------------------------------------------------------------------------------------------------------------------------------------------------------|--------|-----------|-----------|---------|-----------|-----|
| Population                                                                                                                                                                                                                                                                                                                                                                                                                                                                                                                                                                                                                                                                                                                                                                                                                                                                                                                                                                                                                                                                                                                                                                                                                                                                                                                                                                                                                                                                                                                                                                                                                                                                                                                                                                                                                                                                                                                                                                                                                                                                                                                     |        | 14,653    |           | 15,232  |           | 1   |
| Households                                                                                                                                                                                                                                                                                                                                                                                                                                                                                                                                                                                                                                                                                                                                                                                                                                                                                                                                                                                                                                                                                                                                                                                                                                                                                                                                                                                                                                                                                                                                                                                                                                                                                                                                                                                                                                                                                                                                                                                                                                                                                                                     |        | 5,467     |           | 5,637   |           |     |
| Families                                                                                                                                                                                                                                                                                                                                                                                                                                                                                                                                                                                                                                                                                                                                                                                                                                                                                                                                                                                                                                                                                                                                                                                                                                                                                                                                                                                                                                                                                                                                                                                                                                                                                                                                                                                                                                                                                                                                                                                                                                                                                                                       |        | 3,791     |           | 3,940   |           |     |
| Average Household Size                                                                                                                                                                                                                                                                                                                                                                                                                                                                                                                                                                                                                                                                                                                                                                                                                                                                                                                                                                                                                                                                                                                                                                                                                                                                                                                                                                                                                                                                                                                                                                                                                                                                                                                                                                                                                                                                                                                                                                                                                                                                                                         |        | 2.64      |           | 2.66    |           |     |
| Owner Occupied Housing Units                                                                                                                                                                                                                                                                                                                                                                                                                                                                                                                                                                                                                                                                                                                                                                                                                                                                                                                                                                                                                                                                                                                                                                                                                                                                                                                                                                                                                                                                                                                                                                                                                                                                                                                                                                                                                                                                                                                                                                                                                                                                                                   |        | 3,963     |           | 3,931   |           | :   |
| Renter Occupied Housing Units                                                                                                                                                                                                                                                                                                                                                                                                                                                                                                                                                                                                                                                                                                                                                                                                                                                                                                                                                                                                                                                                                                                                                                                                                                                                                                                                                                                                                                                                                                                                                                                                                                                                                                                                                                                                                                                                                                                                                                                                                                                                                                  |        | 1,504     |           | 1,706   |           |     |
| Median Age                                                                                                                                                                                                                                                                                                                                                                                                                                                                                                                                                                                                                                                                                                                                                                                                                                                                                                                                                                                                                                                                                                                                                                                                                                                                                                                                                                                                                                                                                                                                                                                                                                                                                                                                                                                                                                                                                                                                                                                                                                                                                                                     |        | 44.7      |           | 45.6    |           |     |
| Trends: 2021-2026 Annual Rate                                                                                                                                                                                                                                                                                                                                                                                                                                                                                                                                                                                                                                                                                                                                                                                                                                                                                                                                                                                                                                                                                                                                                                                                                                                                                                                                                                                                                                                                                                                                                                                                                                                                                                                                                                                                                                                                                                                                                                                                                                                                                                  |        | Area      |           | State   |           | Nat |
| Population                                                                                                                                                                                                                                                                                                                                                                                                                                                                                                                                                                                                                                                                                                                                                                                                                                                                                                                                                                                                                                                                                                                                                                                                                                                                                                                                                                                                                                                                                                                                                                                                                                                                                                                                                                                                                                                                                                                                                                                                                                                                                                                     |        | 0.10%     |           | 0.52%   |           | 0   |
| Households                                                                                                                                                                                                                                                                                                                                                                                                                                                                                                                                                                                                                                                                                                                                                                                                                                                                                                                                                                                                                                                                                                                                                                                                                                                                                                                                                                                                                                                                                                                                                                                                                                                                                                                                                                                                                                                                                                                                                                                                                                                                                                                     |        | 0.04%     |           | 0.50%   |           | 0   |
| Families                                                                                                                                                                                                                                                                                                                                                                                                                                                                                                                                                                                                                                                                                                                                                                                                                                                                                                                                                                                                                                                                                                                                                                                                                                                                                                                                                                                                                                                                                                                                                                                                                                                                                                                                                                                                                                                                                                                                                                                                                                                                                                                       |        | 0.13%     |           | 0.49%   |           | 0   |
| Owner HHs                                                                                                                                                                                                                                                                                                                                                                                                                                                                                                                                                                                                                                                                                                                                                                                                                                                                                                                                                                                                                                                                                                                                                                                                                                                                                                                                                                                                                                                                                                                                                                                                                                                                                                                                                                                                                                                                                                                                                                                                                                                                                                                      |        | 0.14%     |           | 0.51%   |           | 0   |
| Median Household Income                                                                                                                                                                                                                                                                                                                                                                                                                                                                                                                                                                                                                                                                                                                                                                                                                                                                                                                                                                                                                                                                                                                                                                                                                                                                                                                                                                                                                                                                                                                                                                                                                                                                                                                                                                                                                                                                                                                                                                                                                                                                                                        |        | 2.10%     |           | 2.52%   |           | 2   |
| Median Household Income                                                                                                                                                                                                                                                                                                                                                                                                                                                                                                                                                                                                                                                                                                                                                                                                                                                                                                                                                                                                                                                                                                                                                                                                                                                                                                                                                                                                                                                                                                                                                                                                                                                                                                                                                                                                                                                                                                                                                                                                                                                                                                        |        | 2.10%     |           | 2.52%   |           |     |
| Maria de Mar |        |           | NIl.      |         | NIl.      |     |
| Households by Income                                                                                                                                                                                                                                                                                                                                                                                                                                                                                                                                                                                                                                                                                                                                                                                                                                                                                                                                                                                                                                                                                                                                                                                                                                                                                                                                                                                                                                                                                                                                                                                                                                                                                                                                                                                                                                                                                                                                                                                                                                                                                                           |        |           | Number    | Percent | Number    | Pe  |
| <\$15,000<br>*15,000<br>*15,000                                                                                                                                                                                                                                                                                                                                                                                                                                                                                                                                                                                                                                                                                                                                                                                                                                                                                                                                                                                                                                                                                                                                                                                                                                                                                                                                                                                                                                                                                                                                                                                                                                                                                                                                                                                                                                                                                                                                                                                                                                                                                                |        |           | 334       | 5.9%    | 271       |     |
| \$15,000 - \$24,999                                                                                                                                                                                                                                                                                                                                                                                                                                                                                                                                                                                                                                                                                                                                                                                                                                                                                                                                                                                                                                                                                                                                                                                                                                                                                                                                                                                                                                                                                                                                                                                                                                                                                                                                                                                                                                                                                                                                                                                                                                                                                                            |        |           | 429       | 7.6%    | 308       |     |
| \$25,000 - \$34,999                                                                                                                                                                                                                                                                                                                                                                                                                                                                                                                                                                                                                                                                                                                                                                                                                                                                                                                                                                                                                                                                                                                                                                                                                                                                                                                                                                                                                                                                                                                                                                                                                                                                                                                                                                                                                                                                                                                                                                                                                                                                                                            |        |           | 334       | 5.9%    | 267       |     |
| \$35,000 - \$49,999                                                                                                                                                                                                                                                                                                                                                                                                                                                                                                                                                                                                                                                                                                                                                                                                                                                                                                                                                                                                                                                                                                                                                                                                                                                                                                                                                                                                                                                                                                                                                                                                                                                                                                                                                                                                                                                                                                                                                                                                                                                                                                            |        |           | 368       | 6.5%    | 354       |     |
| \$50,000 - \$74,999                                                                                                                                                                                                                                                                                                                                                                                                                                                                                                                                                                                                                                                                                                                                                                                                                                                                                                                                                                                                                                                                                                                                                                                                                                                                                                                                                                                                                                                                                                                                                                                                                                                                                                                                                                                                                                                                                                                                                                                                                                                                                                            |        |           | 963       | 17.1%   | 993       | 1   |
| \$75,000 - \$99,999                                                                                                                                                                                                                                                                                                                                                                                                                                                                                                                                                                                                                                                                                                                                                                                                                                                                                                                                                                                                                                                                                                                                                                                                                                                                                                                                                                                                                                                                                                                                                                                                                                                                                                                                                                                                                                                                                                                                                                                                                                                                                                            |        |           | 822       | 14.6%   | 770       | 1   |
| \$100,000 - \$149,999                                                                                                                                                                                                                                                                                                                                                                                                                                                                                                                                                                                                                                                                                                                                                                                                                                                                                                                                                                                                                                                                                                                                                                                                                                                                                                                                                                                                                                                                                                                                                                                                                                                                                                                                                                                                                                                                                                                                                                                                                                                                                                          |        |           | 1,130     | 20.0%   | 1,188     | 2   |
| \$150,000 - \$199,999                                                                                                                                                                                                                                                                                                                                                                                                                                                                                                                                                                                                                                                                                                                                                                                                                                                                                                                                                                                                                                                                                                                                                                                                                                                                                                                                                                                                                                                                                                                                                                                                                                                                                                                                                                                                                                                                                                                                                                                                                                                                                                          |        |           | 602       | 10.7%   | 696       | 1   |
| \$200,000+                                                                                                                                                                                                                                                                                                                                                                                                                                                                                                                                                                                                                                                                                                                                                                                                                                                                                                                                                                                                                                                                                                                                                                                                                                                                                                                                                                                                                                                                                                                                                                                                                                                                                                                                                                                                                                                                                                                                                                                                                                                                                                                     |        |           | 654       | 11.6%   | 800       | 1   |
| Median Household Income                                                                                                                                                                                                                                                                                                                                                                                                                                                                                                                                                                                                                                                                                                                                                                                                                                                                                                                                                                                                                                                                                                                                                                                                                                                                                                                                                                                                                                                                                                                                                                                                                                                                                                                                                                                                                                                                                                                                                                                                                                                                                                        |        |           | \$85,068  |         | \$94,385  |     |
| Average Household Income                                                                                                                                                                                                                                                                                                                                                                                                                                                                                                                                                                                                                                                                                                                                                                                                                                                                                                                                                                                                                                                                                                                                                                                                                                                                                                                                                                                                                                                                                                                                                                                                                                                                                                                                                                                                                                                                                                                                                                                                                                                                                                       |        |           | \$111,614 |         | \$127,445 |     |
| Per Capita Income                                                                                                                                                                                                                                                                                                                                                                                                                                                                                                                                                                                                                                                                                                                                                                                                                                                                                                                                                                                                                                                                                                                                                                                                                                                                                                                                                                                                                                                                                                                                                                                                                                                                                                                                                                                                                                                                                                                                                                                                                                                                                                              |        |           | \$42,784  |         | \$48,761  |     |
| ·                                                                                                                                                                                                                                                                                                                                                                                                                                                                                                                                                                                                                                                                                                                                                                                                                                                                                                                                                                                                                                                                                                                                                                                                                                                                                                                                                                                                                                                                                                                                                                                                                                                                                                                                                                                                                                                                                                                                                                                                                                                                                                                              | Cei    | nsus 2010 |           | 2021    |           |     |
| Population by Age                                                                                                                                                                                                                                                                                                                                                                                                                                                                                                                                                                                                                                                                                                                                                                                                                                                                                                                                                                                                                                                                                                                                                                                                                                                                                                                                                                                                                                                                                                                                                                                                                                                                                                                                                                                                                                                                                                                                                                                                                                                                                                              | Number | Percent   | Number    | Percent | Number    | Pe  |
| 0 - 4                                                                                                                                                                                                                                                                                                                                                                                                                                                                                                                                                                                                                                                                                                                                                                                                                                                                                                                                                                                                                                                                                                                                                                                                                                                                                                                                                                                                                                                                                                                                                                                                                                                                                                                                                                                                                                                                                                                                                                                                                                                                                                                          | 627    | 4.3%      | 627       | 4.1%    | 642       |     |
| 5 - 9                                                                                                                                                                                                                                                                                                                                                                                                                                                                                                                                                                                                                                                                                                                                                                                                                                                                                                                                                                                                                                                                                                                                                                                                                                                                                                                                                                                                                                                                                                                                                                                                                                                                                                                                                                                                                                                                                                                                                                                                                                                                                                                          | 742    | 5.1%      | 660       | 4.3%    | 652       |     |
| 10 - 14                                                                                                                                                                                                                                                                                                                                                                                                                                                                                                                                                                                                                                                                                                                                                                                                                                                                                                                                                                                                                                                                                                                                                                                                                                                                                                                                                                                                                                                                                                                                                                                                                                                                                                                                                                                                                                                                                                                                                                                                                                                                                                                        | 929    | 6.3%      | 715       | 4.7%    | 693       |     |
| 15 - 19                                                                                                                                                                                                                                                                                                                                                                                                                                                                                                                                                                                                                                                                                                                                                                                                                                                                                                                                                                                                                                                                                                                                                                                                                                                                                                                                                                                                                                                                                                                                                                                                                                                                                                                                                                                                                                                                                                                                                                                                                                                                                                                        | 1,061  | 7.2%      | 823       | 5.4%    | 689       |     |
| 20 - 24                                                                                                                                                                                                                                                                                                                                                                                                                                                                                                                                                                                                                                                                                                                                                                                                                                                                                                                                                                                                                                                                                                                                                                                                                                                                                                                                                                                                                                                                                                                                                                                                                                                                                                                                                                                                                                                                                                                                                                                                                                                                                                                        | 899    | 6.1%      | 861       | 5.7%    | 673       |     |
| 25 - 34                                                                                                                                                                                                                                                                                                                                                                                                                                                                                                                                                                                                                                                                                                                                                                                                                                                                                                                                                                                                                                                                                                                                                                                                                                                                                                                                                                                                                                                                                                                                                                                                                                                                                                                                                                                                                                                                                                                                                                                                                                                                                                                        | 1,502  | 10.2%     | 2,152     | 14.1%   | 2,110     | 1   |
| 35 - 44                                                                                                                                                                                                                                                                                                                                                                                                                                                                                                                                                                                                                                                                                                                                                                                                                                                                                                                                                                                                                                                                                                                                                                                                                                                                                                                                                                                                                                                                                                                                                                                                                                                                                                                                                                                                                                                                                                                                                                                                                                                                                                                        | 1,627  | 11.1%     | 1,683     | 11.0%   | 2,070     | 1   |
| 45 - 54                                                                                                                                                                                                                                                                                                                                                                                                                                                                                                                                                                                                                                                                                                                                                                                                                                                                                                                                                                                                                                                                                                                                                                                                                                                                                                                                                                                                                                                                                                                                                                                                                                                                                                                                                                                                                                                                                                                                                                                                                                                                                                                        | 2,205  | 15.0%     | 1,683     | 11.0%   | 1,593     | 1   |
| 55 - 64                                                                                                                                                                                                                                                                                                                                                                                                                                                                                                                                                                                                                                                                                                                                                                                                                                                                                                                                                                                                                                                                                                                                                                                                                                                                                                                                                                                                                                                                                                                                                                                                                                                                                                                                                                                                                                                                                                                                                                                                                                                                                                                        | 2,019  | 13.8%     | 2,194     | 14.4%   | 1,990     | 1   |
| 65 - 74                                                                                                                                                                                                                                                                                                                                                                                                                                                                                                                                                                                                                                                                                                                                                                                                                                                                                                                                                                                                                                                                                                                                                                                                                                                                                                                                                                                                                                                                                                                                                                                                                                                                                                                                                                                                                                                                                                                                                                                                                                                                                                                        | 1,403  | 9.6%      |           | 12.7%   |           | 1   |
|                                                                                                                                                                                                                                                                                                                                                                                                                                                                                                                                                                                                                                                                                                                                                                                                                                                                                                                                                                                                                                                                                                                                                                                                                                                                                                                                                                                                                                                                                                                                                                                                                                                                                                                                                                                                                                                                                                                                                                                                                                                                                                                                |        |           | 1,938     |         | 1,989     |     |
| 75 - 84                                                                                                                                                                                                                                                                                                                                                                                                                                                                                                                                                                                                                                                                                                                                                                                                                                                                                                                                                                                                                                                                                                                                                                                                                                                                                                                                                                                                                                                                                                                                                                                                                                                                                                                                                                                                                                                                                                                                                                                                                                                                                                                        | 1,082  | 7.4%      | 1,191     | 7.8%    | 1,437     |     |
| 85+                                                                                                                                                                                                                                                                                                                                                                                                                                                                                                                                                                                                                                                                                                                                                                                                                                                                                                                                                                                                                                                                                                                                                                                                                                                                                                                                                                                                                                                                                                                                                                                                                                                                                                                                                                                                                                                                                                                                                                                                                                                                                                                            | 559    | 3.8%      | 704       | 4.6%    | 773       |     |
|                                                                                                                                                                                                                                                                                                                                                                                                                                                                                                                                                                                                                                                                                                                                                                                                                                                                                                                                                                                                                                                                                                                                                                                                                                                                                                                                                                                                                                                                                                                                                                                                                                                                                                                                                                                                                                                                                                                                                                                                                                                                                                                                |        | nsus 2010 |           | 2021    |           |     |
| Race and Ethnicity                                                                                                                                                                                                                                                                                                                                                                                                                                                                                                                                                                                                                                                                                                                                                                                                                                                                                                                                                                                                                                                                                                                                                                                                                                                                                                                                                                                                                                                                                                                                                                                                                                                                                                                                                                                                                                                                                                                                                                                                                                                                                                             | Number | Percent   | Number    | Percent | Number    | Pe  |
| White Alone                                                                                                                                                                                                                                                                                                                                                                                                                                                                                                                                                                                                                                                                                                                                                                                                                                                                                                                                                                                                                                                                                                                                                                                                                                                                                                                                                                                                                                                                                                                                                                                                                                                                                                                                                                                                                                                                                                                                                                                                                                                                                                                    | 11,125 | 75.9%     | 11,120    | 73.0%   | 11,023    | 7   |
| Black Alone                                                                                                                                                                                                                                                                                                                                                                                                                                                                                                                                                                                                                                                                                                                                                                                                                                                                                                                                                                                                                                                                                                                                                                                                                                                                                                                                                                                                                                                                                                                                                                                                                                                                                                                                                                                                                                                                                                                                                                                                                                                                                                                    | 490    | 3.3%      | 508       | 3.3%    | 501       |     |
| American Indian Alone                                                                                                                                                                                                                                                                                                                                                                                                                                                                                                                                                                                                                                                                                                                                                                                                                                                                                                                                                                                                                                                                                                                                                                                                                                                                                                                                                                                                                                                                                                                                                                                                                                                                                                                                                                                                                                                                                                                                                                                                                                                                                                          | 107    | 0.7%      | 113       | 0.7%    | 112       |     |
| Asian Alone                                                                                                                                                                                                                                                                                                                                                                                                                                                                                                                                                                                                                                                                                                                                                                                                                                                                                                                                                                                                                                                                                                                                                                                                                                                                                                                                                                                                                                                                                                                                                                                                                                                                                                                                                                                                                                                                                                                                                                                                                                                                                                                    | 979    | 6.7%      | 1,187     | 7.8%    | 1,276     |     |
| Pacific Islander Alone                                                                                                                                                                                                                                                                                                                                                                                                                                                                                                                                                                                                                                                                                                                                                                                                                                                                                                                                                                                                                                                                                                                                                                                                                                                                                                                                                                                                                                                                                                                                                                                                                                                                                                                                                                                                                                                                                                                                                                                                                                                                                                         | 24     | 0.2%      | 25        | 0.2%    | 25        |     |
| Some Other Race Alone                                                                                                                                                                                                                                                                                                                                                                                                                                                                                                                                                                                                                                                                                                                                                                                                                                                                                                                                                                                                                                                                                                                                                                                                                                                                                                                                                                                                                                                                                                                                                                                                                                                                                                                                                                                                                                                                                                                                                                                                                                                                                                          | 1,284  | 8.8%      | 1,494     | 9.8%    | 1,550     | 1   |
| Two or More Races                                                                                                                                                                                                                                                                                                                                                                                                                                                                                                                                                                                                                                                                                                                                                                                                                                                                                                                                                                                                                                                                                                                                                                                                                                                                                                                                                                                                                                                                                                                                                                                                                                                                                                                                                                                                                                                                                                                                                                                                                                                                                                              | 645    | 4.4%      | 786       | 5.2%    | 823       |     |
| Hispanic Origin (Any Race)                                                                                                                                                                                                                                                                                                                                                                                                                                                                                                                                                                                                                                                                                                                                                                                                                                                                                                                                                                                                                                                                                                                                                                                                                                                                                                                                                                                                                                                                                                                                                                                                                                                                                                                                                                                                                                                                                                                                                                                                                                                                                                     | 4 461  | 30 4%     | 5 136     | 33 7%   | 5 428     | 3   |
| Hispanic Origin (Any Race)                                                                                                                                                                                                                                                                                                                                                                                                                                                                                                                                                                                                                                                                                                                                                                                                                                                                                                                                                                                                                                                                                                                                                                                                                                                                                                                                                                                                                                                                                                                                                                                                                                                                                                                                                                                                                                                                                                                                                                                                                                                                                                     | 4,461  | 30.4%     | 5,136     | 33.7%   | 5,428     |     |