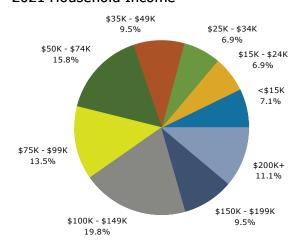

Commons at La Verne 1600 Foothill Blvd, La Verne, California, 91750 Ring: 1 mile radius Prepared by Esri Latitude: 34.11587 Longitude: -117.77304

| Summary                                                                                                                                                                                                                                                                                                                                                                                                                                                                                                                                                                                                                                                                                                                                                                                                                                                                                                                                                                                                                                                                                                                                                                                                                                                                                                                                                                                                                                                                                                                                                                                                                                                                                                                                                                                                                                                                                                                                                                                                                                                                                                                        | Cer    | ısus 2010 |           | 2021    |           | ;   |
|--------------------------------------------------------------------------------------------------------------------------------------------------------------------------------------------------------------------------------------------------------------------------------------------------------------------------------------------------------------------------------------------------------------------------------------------------------------------------------------------------------------------------------------------------------------------------------------------------------------------------------------------------------------------------------------------------------------------------------------------------------------------------------------------------------------------------------------------------------------------------------------------------------------------------------------------------------------------------------------------------------------------------------------------------------------------------------------------------------------------------------------------------------------------------------------------------------------------------------------------------------------------------------------------------------------------------------------------------------------------------------------------------------------------------------------------------------------------------------------------------------------------------------------------------------------------------------------------------------------------------------------------------------------------------------------------------------------------------------------------------------------------------------------------------------------------------------------------------------------------------------------------------------------------------------------------------------------------------------------------------------------------------------------------------------------------------------------------------------------------------------|--------|-----------|-----------|---------|-----------|-----|
| Population                                                                                                                                                                                                                                                                                                                                                                                                                                                                                                                                                                                                                                                                                                                                                                                                                                                                                                                                                                                                                                                                                                                                                                                                                                                                                                                                                                                                                                                                                                                                                                                                                                                                                                                                                                                                                                                                                                                                                                                                                                                                                                                     |        | 14,653    |           | 15,232  |           | 1   |
| Households                                                                                                                                                                                                                                                                                                                                                                                                                                                                                                                                                                                                                                                                                                                                                                                                                                                                                                                                                                                                                                                                                                                                                                                                                                                                                                                                                                                                                                                                                                                                                                                                                                                                                                                                                                                                                                                                                                                                                                                                                                                                                                                     |        | 5,467     |           | 5,637   |           |     |
| Families                                                                                                                                                                                                                                                                                                                                                                                                                                                                                                                                                                                                                                                                                                                                                                                                                                                                                                                                                                                                                                                                                                                                                                                                                                                                                                                                                                                                                                                                                                                                                                                                                                                                                                                                                                                                                                                                                                                                                                                                                                                                                                                       |        | 3,791     |           | 3,940   |           |     |
| Average Household Size                                                                                                                                                                                                                                                                                                                                                                                                                                                                                                                                                                                                                                                                                                                                                                                                                                                                                                                                                                                                                                                                                                                                                                                                                                                                                                                                                                                                                                                                                                                                                                                                                                                                                                                                                                                                                                                                                                                                                                                                                                                                                                         |        | 2.64      |           | 2.66    |           |     |
| Owner Occupied Housing Units                                                                                                                                                                                                                                                                                                                                                                                                                                                                                                                                                                                                                                                                                                                                                                                                                                                                                                                                                                                                                                                                                                                                                                                                                                                                                                                                                                                                                                                                                                                                                                                                                                                                                                                                                                                                                                                                                                                                                                                                                                                                                                   |        | 3,963     |           | 3,931   |           | :   |
| Renter Occupied Housing Units                                                                                                                                                                                                                                                                                                                                                                                                                                                                                                                                                                                                                                                                                                                                                                                                                                                                                                                                                                                                                                                                                                                                                                                                                                                                                                                                                                                                                                                                                                                                                                                                                                                                                                                                                                                                                                                                                                                                                                                                                                                                                                  |        | 1,504     |           | 1,706   |           |     |
| Median Age                                                                                                                                                                                                                                                                                                                                                                                                                                                                                                                                                                                                                                                                                                                                                                                                                                                                                                                                                                                                                                                                                                                                                                                                                                                                                                                                                                                                                                                                                                                                                                                                                                                                                                                                                                                                                                                                                                                                                                                                                                                                                                                     |        | 44.7      |           | 45.6    |           |     |
| Trends: 2021-2026 Annual Rate                                                                                                                                                                                                                                                                                                                                                                                                                                                                                                                                                                                                                                                                                                                                                                                                                                                                                                                                                                                                                                                                                                                                                                                                                                                                                                                                                                                                                                                                                                                                                                                                                                                                                                                                                                                                                                                                                                                                                                                                                                                                                                  |        | Area      |           | State   |           | Nat |
| Population                                                                                                                                                                                                                                                                                                                                                                                                                                                                                                                                                                                                                                                                                                                                                                                                                                                                                                                                                                                                                                                                                                                                                                                                                                                                                                                                                                                                                                                                                                                                                                                                                                                                                                                                                                                                                                                                                                                                                                                                                                                                                                                     |        | 0.10%     |           | 0.52%   |           | 0   |
| Households                                                                                                                                                                                                                                                                                                                                                                                                                                                                                                                                                                                                                                                                                                                                                                                                                                                                                                                                                                                                                                                                                                                                                                                                                                                                                                                                                                                                                                                                                                                                                                                                                                                                                                                                                                                                                                                                                                                                                                                                                                                                                                                     |        | 0.04%     |           | 0.50%   |           | 0   |
| Families                                                                                                                                                                                                                                                                                                                                                                                                                                                                                                                                                                                                                                                                                                                                                                                                                                                                                                                                                                                                                                                                                                                                                                                                                                                                                                                                                                                                                                                                                                                                                                                                                                                                                                                                                                                                                                                                                                                                                                                                                                                                                                                       |        | 0.13%     |           | 0.49%   |           | 0   |
| Owner HHs                                                                                                                                                                                                                                                                                                                                                                                                                                                                                                                                                                                                                                                                                                                                                                                                                                                                                                                                                                                                                                                                                                                                                                                                                                                                                                                                                                                                                                                                                                                                                                                                                                                                                                                                                                                                                                                                                                                                                                                                                                                                                                                      |        | 0.14%     |           | 0.51%   |           | 0   |
| Median Household Income                                                                                                                                                                                                                                                                                                                                                                                                                                                                                                                                                                                                                                                                                                                                                                                                                                                                                                                                                                                                                                                                                                                                                                                                                                                                                                                                                                                                                                                                                                                                                                                                                                                                                                                                                                                                                                                                                                                                                                                                                                                                                                        |        | 2.10%     |           | 2.52%   |           | 2   |
| Median Household Income                                                                                                                                                                                                                                                                                                                                                                                                                                                                                                                                                                                                                                                                                                                                                                                                                                                                                                                                                                                                                                                                                                                                                                                                                                                                                                                                                                                                                                                                                                                                                                                                                                                                                                                                                                                                                                                                                                                                                                                                                                                                                                        |        | 2.10%     |           | 2.52%   |           |     |
| Maria de Mar |        |           | NIl.      |         | NIl.      |     |
| Households by Income                                                                                                                                                                                                                                                                                                                                                                                                                                                                                                                                                                                                                                                                                                                                                                                                                                                                                                                                                                                                                                                                                                                                                                                                                                                                                                                                                                                                                                                                                                                                                                                                                                                                                                                                                                                                                                                                                                                                                                                                                                                                                                           |        |           | Number    | Percent | Number    | Pe  |
| <\$15,000<br>*15,000<br>*15,000                                                                                                                                                                                                                                                                                                                                                                                                                                                                                                                                                                                                                                                                                                                                                                                                                                                                                                                                                                                                                                                                                                                                                                                                                                                                                                                                                                                                                                                                                                                                                                                                                                                                                                                                                                                                                                                                                                                                                                                                                                                                                                |        |           | 334       | 5.9%    | 271       |     |
| \$15,000 - \$24,999                                                                                                                                                                                                                                                                                                                                                                                                                                                                                                                                                                                                                                                                                                                                                                                                                                                                                                                                                                                                                                                                                                                                                                                                                                                                                                                                                                                                                                                                                                                                                                                                                                                                                                                                                                                                                                                                                                                                                                                                                                                                                                            |        |           | 429       | 7.6%    | 308       |     |
| \$25,000 - \$34,999                                                                                                                                                                                                                                                                                                                                                                                                                                                                                                                                                                                                                                                                                                                                                                                                                                                                                                                                                                                                                                                                                                                                                                                                                                                                                                                                                                                                                                                                                                                                                                                                                                                                                                                                                                                                                                                                                                                                                                                                                                                                                                            |        |           | 334       | 5.9%    | 267       |     |
| \$35,000 - \$49,999                                                                                                                                                                                                                                                                                                                                                                                                                                                                                                                                                                                                                                                                                                                                                                                                                                                                                                                                                                                                                                                                                                                                                                                                                                                                                                                                                                                                                                                                                                                                                                                                                                                                                                                                                                                                                                                                                                                                                                                                                                                                                                            |        |           | 368       | 6.5%    | 354       |     |
| \$50,000 - \$74,999                                                                                                                                                                                                                                                                                                                                                                                                                                                                                                                                                                                                                                                                                                                                                                                                                                                                                                                                                                                                                                                                                                                                                                                                                                                                                                                                                                                                                                                                                                                                                                                                                                                                                                                                                                                                                                                                                                                                                                                                                                                                                                            |        |           | 963       | 17.1%   | 993       | 1   |
| \$75,000 - \$99,999                                                                                                                                                                                                                                                                                                                                                                                                                                                                                                                                                                                                                                                                                                                                                                                                                                                                                                                                                                                                                                                                                                                                                                                                                                                                                                                                                                                                                                                                                                                                                                                                                                                                                                                                                                                                                                                                                                                                                                                                                                                                                                            |        |           | 822       | 14.6%   | 770       | 1   |
| \$100,000 - \$149,999                                                                                                                                                                                                                                                                                                                                                                                                                                                                                                                                                                                                                                                                                                                                                                                                                                                                                                                                                                                                                                                                                                                                                                                                                                                                                                                                                                                                                                                                                                                                                                                                                                                                                                                                                                                                                                                                                                                                                                                                                                                                                                          |        |           | 1,130     | 20.0%   | 1,188     | 2   |
| \$150,000 - \$199,999                                                                                                                                                                                                                                                                                                                                                                                                                                                                                                                                                                                                                                                                                                                                                                                                                                                                                                                                                                                                                                                                                                                                                                                                                                                                                                                                                                                                                                                                                                                                                                                                                                                                                                                                                                                                                                                                                                                                                                                                                                                                                                          |        |           | 602       | 10.7%   | 696       | 1   |
| \$200,000+                                                                                                                                                                                                                                                                                                                                                                                                                                                                                                                                                                                                                                                                                                                                                                                                                                                                                                                                                                                                                                                                                                                                                                                                                                                                                                                                                                                                                                                                                                                                                                                                                                                                                                                                                                                                                                                                                                                                                                                                                                                                                                                     |        |           | 654       | 11.6%   | 800       | 1   |
| Median Household Income                                                                                                                                                                                                                                                                                                                                                                                                                                                                                                                                                                                                                                                                                                                                                                                                                                                                                                                                                                                                                                                                                                                                                                                                                                                                                                                                                                                                                                                                                                                                                                                                                                                                                                                                                                                                                                                                                                                                                                                                                                                                                                        |        |           | \$85,068  |         | \$94,385  |     |
| Average Household Income                                                                                                                                                                                                                                                                                                                                                                                                                                                                                                                                                                                                                                                                                                                                                                                                                                                                                                                                                                                                                                                                                                                                                                                                                                                                                                                                                                                                                                                                                                                                                                                                                                                                                                                                                                                                                                                                                                                                                                                                                                                                                                       |        |           | \$111,614 |         | \$127,445 |     |
| Per Capita Income                                                                                                                                                                                                                                                                                                                                                                                                                                                                                                                                                                                                                                                                                                                                                                                                                                                                                                                                                                                                                                                                                                                                                                                                                                                                                                                                                                                                                                                                                                                                                                                                                                                                                                                                                                                                                                                                                                                                                                                                                                                                                                              |        |           | \$42,784  |         | \$48,761  |     |
| ·                                                                                                                                                                                                                                                                                                                                                                                                                                                                                                                                                                                                                                                                                                                                                                                                                                                                                                                                                                                                                                                                                                                                                                                                                                                                                                                                                                                                                                                                                                                                                                                                                                                                                                                                                                                                                                                                                                                                                                                                                                                                                                                              | Cei    | nsus 2010 |           | 2021    |           |     |
| Population by Age                                                                                                                                                                                                                                                                                                                                                                                                                                                                                                                                                                                                                                                                                                                                                                                                                                                                                                                                                                                                                                                                                                                                                                                                                                                                                                                                                                                                                                                                                                                                                                                                                                                                                                                                                                                                                                                                                                                                                                                                                                                                                                              | Number | Percent   | Number    | Percent | Number    | Pe  |
| 0 - 4                                                                                                                                                                                                                                                                                                                                                                                                                                                                                                                                                                                                                                                                                                                                                                                                                                                                                                                                                                                                                                                                                                                                                                                                                                                                                                                                                                                                                                                                                                                                                                                                                                                                                                                                                                                                                                                                                                                                                                                                                                                                                                                          | 627    | 4.3%      | 627       | 4.1%    | 642       |     |
| 5 - 9                                                                                                                                                                                                                                                                                                                                                                                                                                                                                                                                                                                                                                                                                                                                                                                                                                                                                                                                                                                                                                                                                                                                                                                                                                                                                                                                                                                                                                                                                                                                                                                                                                                                                                                                                                                                                                                                                                                                                                                                                                                                                                                          | 742    | 5.1%      | 660       | 4.3%    | 652       |     |
| 10 - 14                                                                                                                                                                                                                                                                                                                                                                                                                                                                                                                                                                                                                                                                                                                                                                                                                                                                                                                                                                                                                                                                                                                                                                                                                                                                                                                                                                                                                                                                                                                                                                                                                                                                                                                                                                                                                                                                                                                                                                                                                                                                                                                        | 929    | 6.3%      | 715       | 4.7%    | 693       |     |
| 15 - 19                                                                                                                                                                                                                                                                                                                                                                                                                                                                                                                                                                                                                                                                                                                                                                                                                                                                                                                                                                                                                                                                                                                                                                                                                                                                                                                                                                                                                                                                                                                                                                                                                                                                                                                                                                                                                                                                                                                                                                                                                                                                                                                        | 1,061  | 7.2%      | 823       | 5.4%    | 689       |     |
| 20 - 24                                                                                                                                                                                                                                                                                                                                                                                                                                                                                                                                                                                                                                                                                                                                                                                                                                                                                                                                                                                                                                                                                                                                                                                                                                                                                                                                                                                                                                                                                                                                                                                                                                                                                                                                                                                                                                                                                                                                                                                                                                                                                                                        | 899    | 6.1%      | 861       | 5.7%    | 673       |     |
| 25 - 34                                                                                                                                                                                                                                                                                                                                                                                                                                                                                                                                                                                                                                                                                                                                                                                                                                                                                                                                                                                                                                                                                                                                                                                                                                                                                                                                                                                                                                                                                                                                                                                                                                                                                                                                                                                                                                                                                                                                                                                                                                                                                                                        | 1,502  | 10.2%     | 2,152     | 14.1%   | 2,110     | 1   |
| 35 - 44                                                                                                                                                                                                                                                                                                                                                                                                                                                                                                                                                                                                                                                                                                                                                                                                                                                                                                                                                                                                                                                                                                                                                                                                                                                                                                                                                                                                                                                                                                                                                                                                                                                                                                                                                                                                                                                                                                                                                                                                                                                                                                                        | 1,627  | 11.1%     | 1,683     | 11.0%   | 2,070     | 1   |
| 45 - 54                                                                                                                                                                                                                                                                                                                                                                                                                                                                                                                                                                                                                                                                                                                                                                                                                                                                                                                                                                                                                                                                                                                                                                                                                                                                                                                                                                                                                                                                                                                                                                                                                                                                                                                                                                                                                                                                                                                                                                                                                                                                                                                        | 2,205  | 15.0%     | 1,683     | 11.0%   | 1,593     | 1   |
| 55 - 64                                                                                                                                                                                                                                                                                                                                                                                                                                                                                                                                                                                                                                                                                                                                                                                                                                                                                                                                                                                                                                                                                                                                                                                                                                                                                                                                                                                                                                                                                                                                                                                                                                                                                                                                                                                                                                                                                                                                                                                                                                                                                                                        | 2,019  | 13.8%     | 2,194     | 14.4%   | 1,990     | 1   |
| 65 - 74                                                                                                                                                                                                                                                                                                                                                                                                                                                                                                                                                                                                                                                                                                                                                                                                                                                                                                                                                                                                                                                                                                                                                                                                                                                                                                                                                                                                                                                                                                                                                                                                                                                                                                                                                                                                                                                                                                                                                                                                                                                                                                                        | 1,403  | 9.6%      |           | 12.7%   |           | 1   |
|                                                                                                                                                                                                                                                                                                                                                                                                                                                                                                                                                                                                                                                                                                                                                                                                                                                                                                                                                                                                                                                                                                                                                                                                                                                                                                                                                                                                                                                                                                                                                                                                                                                                                                                                                                                                                                                                                                                                                                                                                                                                                                                                |        |           | 1,938     |         | 1,989     |     |
| 75 - 84                                                                                                                                                                                                                                                                                                                                                                                                                                                                                                                                                                                                                                                                                                                                                                                                                                                                                                                                                                                                                                                                                                                                                                                                                                                                                                                                                                                                                                                                                                                                                                                                                                                                                                                                                                                                                                                                                                                                                                                                                                                                                                                        | 1,082  | 7.4%      | 1,191     | 7.8%    | 1,437     |     |
| 85+                                                                                                                                                                                                                                                                                                                                                                                                                                                                                                                                                                                                                                                                                                                                                                                                                                                                                                                                                                                                                                                                                                                                                                                                                                                                                                                                                                                                                                                                                                                                                                                                                                                                                                                                                                                                                                                                                                                                                                                                                                                                                                                            | 559    | 3.8%      | 704       | 4.6%    | 773       |     |
|                                                                                                                                                                                                                                                                                                                                                                                                                                                                                                                                                                                                                                                                                                                                                                                                                                                                                                                                                                                                                                                                                                                                                                                                                                                                                                                                                                                                                                                                                                                                                                                                                                                                                                                                                                                                                                                                                                                                                                                                                                                                                                                                |        | nsus 2010 |           | 2021    |           |     |
| Race and Ethnicity                                                                                                                                                                                                                                                                                                                                                                                                                                                                                                                                                                                                                                                                                                                                                                                                                                                                                                                                                                                                                                                                                                                                                                                                                                                                                                                                                                                                                                                                                                                                                                                                                                                                                                                                                                                                                                                                                                                                                                                                                                                                                                             | Number | Percent   | Number    | Percent | Number    | Pe  |
| White Alone                                                                                                                                                                                                                                                                                                                                                                                                                                                                                                                                                                                                                                                                                                                                                                                                                                                                                                                                                                                                                                                                                                                                                                                                                                                                                                                                                                                                                                                                                                                                                                                                                                                                                                                                                                                                                                                                                                                                                                                                                                                                                                                    | 11,125 | 75.9%     | 11,120    | 73.0%   | 11,023    | 7   |
| Black Alone                                                                                                                                                                                                                                                                                                                                                                                                                                                                                                                                                                                                                                                                                                                                                                                                                                                                                                                                                                                                                                                                                                                                                                                                                                                                                                                                                                                                                                                                                                                                                                                                                                                                                                                                                                                                                                                                                                                                                                                                                                                                                                                    | 490    | 3.3%      | 508       | 3.3%    | 501       |     |
| American Indian Alone                                                                                                                                                                                                                                                                                                                                                                                                                                                                                                                                                                                                                                                                                                                                                                                                                                                                                                                                                                                                                                                                                                                                                                                                                                                                                                                                                                                                                                                                                                                                                                                                                                                                                                                                                                                                                                                                                                                                                                                                                                                                                                          | 107    | 0.7%      | 113       | 0.7%    | 112       |     |
| Asian Alone                                                                                                                                                                                                                                                                                                                                                                                                                                                                                                                                                                                                                                                                                                                                                                                                                                                                                                                                                                                                                                                                                                                                                                                                                                                                                                                                                                                                                                                                                                                                                                                                                                                                                                                                                                                                                                                                                                                                                                                                                                                                                                                    | 979    | 6.7%      | 1,187     | 7.8%    | 1,276     |     |
| Pacific Islander Alone                                                                                                                                                                                                                                                                                                                                                                                                                                                                                                                                                                                                                                                                                                                                                                                                                                                                                                                                                                                                                                                                                                                                                                                                                                                                                                                                                                                                                                                                                                                                                                                                                                                                                                                                                                                                                                                                                                                                                                                                                                                                                                         | 24     | 0.2%      | 25        | 0.2%    | 25        |     |
| Some Other Race Alone                                                                                                                                                                                                                                                                                                                                                                                                                                                                                                                                                                                                                                                                                                                                                                                                                                                                                                                                                                                                                                                                                                                                                                                                                                                                                                                                                                                                                                                                                                                                                                                                                                                                                                                                                                                                                                                                                                                                                                                                                                                                                                          | 1,284  | 8.8%      | 1,494     | 9.8%    | 1,550     | 1   |
| Two or More Races                                                                                                                                                                                                                                                                                                                                                                                                                                                                                                                                                                                                                                                                                                                                                                                                                                                                                                                                                                                                                                                                                                                                                                                                                                                                                                                                                                                                                                                                                                                                                                                                                                                                                                                                                                                                                                                                                                                                                                                                                                                                                                              | 645    | 4.4%      | 786       | 5.2%    | 823       |     |
| Hispanic Origin (Any Race)                                                                                                                                                                                                                                                                                                                                                                                                                                                                                                                                                                                                                                                                                                                                                                                                                                                                                                                                                                                                                                                                                                                                                                                                                                                                                                                                                                                                                                                                                                                                                                                                                                                                                                                                                                                                                                                                                                                                                                                                                                                                                                     | 4 461  | 30 4%     | 5 136     | 33 7%   | 5 428     | 3   |
| Hispanic Origin (Any Race)                                                                                                                                                                                                                                                                                                                                                                                                                                                                                                                                                                                                                                                                                                                                                                                                                                                                                                                                                                                                                                                                                                                                                                                                                                                                                                                                                                                                                                                                                                                                                                                                                                                                                                                                                                                                                                                                                                                                                                                                                                                                                                     | 4,461  | 30.4%     | 5,136     | 33.7%   | 5,428     |     |