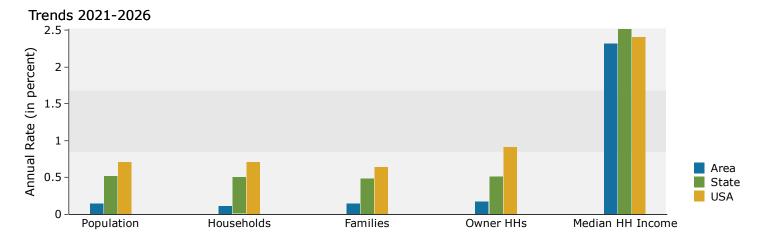

Commons at La Verne 1600 Foothill Blvd, La Verne, California, 91750 Ring: 1 mile radius Prepared by Esri Latitude: 34.11587 Longitude: -117.77304

| Summary                                                                                                                                                                                                                                                                                                                                                                                                                                                                                                                                                                                                                                                                                                                                                                                                                                                                                                                                                                                                                                                                                                                                                                                                                                                                                                                                                                                                                                                                                                                                                                                                                                                                                                                                                                                                                                                                                                                                                                                                                                                                                                                        | Cer    | ısus 2010 |           | 2021    |           | ;   |
|--------------------------------------------------------------------------------------------------------------------------------------------------------------------------------------------------------------------------------------------------------------------------------------------------------------------------------------------------------------------------------------------------------------------------------------------------------------------------------------------------------------------------------------------------------------------------------------------------------------------------------------------------------------------------------------------------------------------------------------------------------------------------------------------------------------------------------------------------------------------------------------------------------------------------------------------------------------------------------------------------------------------------------------------------------------------------------------------------------------------------------------------------------------------------------------------------------------------------------------------------------------------------------------------------------------------------------------------------------------------------------------------------------------------------------------------------------------------------------------------------------------------------------------------------------------------------------------------------------------------------------------------------------------------------------------------------------------------------------------------------------------------------------------------------------------------------------------------------------------------------------------------------------------------------------------------------------------------------------------------------------------------------------------------------------------------------------------------------------------------------------|--------|-----------|-----------|---------|-----------|-----|
| Population                                                                                                                                                                                                                                                                                                                                                                                                                                                                                                                                                                                                                                                                                                                                                                                                                                                                                                                                                                                                                                                                                                                                                                                                                                                                                                                                                                                                                                                                                                                                                                                                                                                                                                                                                                                                                                                                                                                                                                                                                                                                                                                     |        | 14,653    |           | 15,232  |           | 1   |
| Households                                                                                                                                                                                                                                                                                                                                                                                                                                                                                                                                                                                                                                                                                                                                                                                                                                                                                                                                                                                                                                                                                                                                                                                                                                                                                                                                                                                                                                                                                                                                                                                                                                                                                                                                                                                                                                                                                                                                                                                                                                                                                                                     |        | 5,467     |           | 5,637   |           |     |
| Families                                                                                                                                                                                                                                                                                                                                                                                                                                                                                                                                                                                                                                                                                                                                                                                                                                                                                                                                                                                                                                                                                                                                                                                                                                                                                                                                                                                                                                                                                                                                                                                                                                                                                                                                                                                                                                                                                                                                                                                                                                                                                                                       |        | 3,791     |           | 3,940   |           |     |
| Average Household Size                                                                                                                                                                                                                                                                                                                                                                                                                                                                                                                                                                                                                                                                                                                                                                                                                                                                                                                                                                                                                                                                                                                                                                                                                                                                                                                                                                                                                                                                                                                                                                                                                                                                                                                                                                                                                                                                                                                                                                                                                                                                                                         |        | 2.64      |           | 2.66    |           |     |
| Owner Occupied Housing Units                                                                                                                                                                                                                                                                                                                                                                                                                                                                                                                                                                                                                                                                                                                                                                                                                                                                                                                                                                                                                                                                                                                                                                                                                                                                                                                                                                                                                                                                                                                                                                                                                                                                                                                                                                                                                                                                                                                                                                                                                                                                                                   |        | 3,963     |           | 3,931   |           | :   |
| Renter Occupied Housing Units                                                                                                                                                                                                                                                                                                                                                                                                                                                                                                                                                                                                                                                                                                                                                                                                                                                                                                                                                                                                                                                                                                                                                                                                                                                                                                                                                                                                                                                                                                                                                                                                                                                                                                                                                                                                                                                                                                                                                                                                                                                                                                  |        | 1,504     |           | 1,706   |           |     |
| Median Age                                                                                                                                                                                                                                                                                                                                                                                                                                                                                                                                                                                                                                                                                                                                                                                                                                                                                                                                                                                                                                                                                                                                                                                                                                                                                                                                                                                                                                                                                                                                                                                                                                                                                                                                                                                                                                                                                                                                                                                                                                                                                                                     |        | 44.7      |           | 45.6    |           |     |
| Trends: 2021-2026 Annual Rate                                                                                                                                                                                                                                                                                                                                                                                                                                                                                                                                                                                                                                                                                                                                                                                                                                                                                                                                                                                                                                                                                                                                                                                                                                                                                                                                                                                                                                                                                                                                                                                                                                                                                                                                                                                                                                                                                                                                                                                                                                                                                                  |        | Area      |           | State   |           | Nat |
| Population                                                                                                                                                                                                                                                                                                                                                                                                                                                                                                                                                                                                                                                                                                                                                                                                                                                                                                                                                                                                                                                                                                                                                                                                                                                                                                                                                                                                                                                                                                                                                                                                                                                                                                                                                                                                                                                                                                                                                                                                                                                                                                                     |        | 0.10%     |           | 0.52%   |           | 0   |
| Households                                                                                                                                                                                                                                                                                                                                                                                                                                                                                                                                                                                                                                                                                                                                                                                                                                                                                                                                                                                                                                                                                                                                                                                                                                                                                                                                                                                                                                                                                                                                                                                                                                                                                                                                                                                                                                                                                                                                                                                                                                                                                                                     |        | 0.04%     |           | 0.50%   |           | 0   |
| Families                                                                                                                                                                                                                                                                                                                                                                                                                                                                                                                                                                                                                                                                                                                                                                                                                                                                                                                                                                                                                                                                                                                                                                                                                                                                                                                                                                                                                                                                                                                                                                                                                                                                                                                                                                                                                                                                                                                                                                                                                                                                                                                       |        | 0.13%     |           | 0.49%   |           | 0   |
| Owner HHs                                                                                                                                                                                                                                                                                                                                                                                                                                                                                                                                                                                                                                                                                                                                                                                                                                                                                                                                                                                                                                                                                                                                                                                                                                                                                                                                                                                                                                                                                                                                                                                                                                                                                                                                                                                                                                                                                                                                                                                                                                                                                                                      |        | 0.14%     |           | 0.51%   |           | 0   |
| Median Household Income                                                                                                                                                                                                                                                                                                                                                                                                                                                                                                                                                                                                                                                                                                                                                                                                                                                                                                                                                                                                                                                                                                                                                                                                                                                                                                                                                                                                                                                                                                                                                                                                                                                                                                                                                                                                                                                                                                                                                                                                                                                                                                        |        | 2.10%     |           | 2.52%   |           | 2   |
| Median Household Income                                                                                                                                                                                                                                                                                                                                                                                                                                                                                                                                                                                                                                                                                                                                                                                                                                                                                                                                                                                                                                                                                                                                                                                                                                                                                                                                                                                                                                                                                                                                                                                                                                                                                                                                                                                                                                                                                                                                                                                                                                                                                                        |        | 2.10%     |           | 2.52%   |           |     |
| Maria de Mar |        |           | NIl.      |         | NIl.      |     |
| Households by Income                                                                                                                                                                                                                                                                                                                                                                                                                                                                                                                                                                                                                                                                                                                                                                                                                                                                                                                                                                                                                                                                                                                                                                                                                                                                                                                                                                                                                                                                                                                                                                                                                                                                                                                                                                                                                                                                                                                                                                                                                                                                                                           |        |           | Number    | Percent | Number    | Pe  |
| <\$15,000<br>*15,000<br>*15,000                                                                                                                                                                                                                                                                                                                                                                                                                                                                                                                                                                                                                                                                                                                                                                                                                                                                                                                                                                                                                                                                                                                                                                                                                                                                                                                                                                                                                                                                                                                                                                                                                                                                                                                                                                                                                                                                                                                                                                                                                                                                                                |        |           | 334       | 5.9%    | 271       |     |
| \$15,000 - \$24,999                                                                                                                                                                                                                                                                                                                                                                                                                                                                                                                                                                                                                                                                                                                                                                                                                                                                                                                                                                                                                                                                                                                                                                                                                                                                                                                                                                                                                                                                                                                                                                                                                                                                                                                                                                                                                                                                                                                                                                                                                                                                                                            |        |           | 429       | 7.6%    | 308       |     |
| \$25,000 - \$34,999                                                                                                                                                                                                                                                                                                                                                                                                                                                                                                                                                                                                                                                                                                                                                                                                                                                                                                                                                                                                                                                                                                                                                                                                                                                                                                                                                                                                                                                                                                                                                                                                                                                                                                                                                                                                                                                                                                                                                                                                                                                                                                            |        |           | 334       | 5.9%    | 267       |     |
| \$35,000 - \$49,999                                                                                                                                                                                                                                                                                                                                                                                                                                                                                                                                                                                                                                                                                                                                                                                                                                                                                                                                                                                                                                                                                                                                                                                                                                                                                                                                                                                                                                                                                                                                                                                                                                                                                                                                                                                                                                                                                                                                                                                                                                                                                                            |        |           | 368       | 6.5%    | 354       |     |
| \$50,000 - \$74,999                                                                                                                                                                                                                                                                                                                                                                                                                                                                                                                                                                                                                                                                                                                                                                                                                                                                                                                                                                                                                                                                                                                                                                                                                                                                                                                                                                                                                                                                                                                                                                                                                                                                                                                                                                                                                                                                                                                                                                                                                                                                                                            |        |           | 963       | 17.1%   | 993       | 1   |
| \$75,000 - \$99,999                                                                                                                                                                                                                                                                                                                                                                                                                                                                                                                                                                                                                                                                                                                                                                                                                                                                                                                                                                                                                                                                                                                                                                                                                                                                                                                                                                                                                                                                                                                                                                                                                                                                                                                                                                                                                                                                                                                                                                                                                                                                                                            |        |           | 822       | 14.6%   | 770       | 1   |
| \$100,000 - \$149,999                                                                                                                                                                                                                                                                                                                                                                                                                                                                                                                                                                                                                                                                                                                                                                                                                                                                                                                                                                                                                                                                                                                                                                                                                                                                                                                                                                                                                                                                                                                                                                                                                                                                                                                                                                                                                                                                                                                                                                                                                                                                                                          |        |           | 1,130     | 20.0%   | 1,188     | 2   |
| \$150,000 - \$199,999                                                                                                                                                                                                                                                                                                                                                                                                                                                                                                                                                                                                                                                                                                                                                                                                                                                                                                                                                                                                                                                                                                                                                                                                                                                                                                                                                                                                                                                                                                                                                                                                                                                                                                                                                                                                                                                                                                                                                                                                                                                                                                          |        |           | 602       | 10.7%   | 696       | 1   |
| \$200,000+                                                                                                                                                                                                                                                                                                                                                                                                                                                                                                                                                                                                                                                                                                                                                                                                                                                                                                                                                                                                                                                                                                                                                                                                                                                                                                                                                                                                                                                                                                                                                                                                                                                                                                                                                                                                                                                                                                                                                                                                                                                                                                                     |        |           | 654       | 11.6%   | 800       | 1   |
| Median Household Income                                                                                                                                                                                                                                                                                                                                                                                                                                                                                                                                                                                                                                                                                                                                                                                                                                                                                                                                                                                                                                                                                                                                                                                                                                                                                                                                                                                                                                                                                                                                                                                                                                                                                                                                                                                                                                                                                                                                                                                                                                                                                                        |        |           | \$85,068  |         | \$94,385  |     |
| Average Household Income                                                                                                                                                                                                                                                                                                                                                                                                                                                                                                                                                                                                                                                                                                                                                                                                                                                                                                                                                                                                                                                                                                                                                                                                                                                                                                                                                                                                                                                                                                                                                                                                                                                                                                                                                                                                                                                                                                                                                                                                                                                                                                       |        |           | \$111,614 |         | \$127,445 |     |
| Per Capita Income                                                                                                                                                                                                                                                                                                                                                                                                                                                                                                                                                                                                                                                                                                                                                                                                                                                                                                                                                                                                                                                                                                                                                                                                                                                                                                                                                                                                                                                                                                                                                                                                                                                                                                                                                                                                                                                                                                                                                                                                                                                                                                              |        |           | \$42,784  |         | \$48,761  |     |
| ·                                                                                                                                                                                                                                                                                                                                                                                                                                                                                                                                                                                                                                                                                                                                                                                                                                                                                                                                                                                                                                                                                                                                                                                                                                                                                                                                                                                                                                                                                                                                                                                                                                                                                                                                                                                                                                                                                                                                                                                                                                                                                                                              | Cei    | nsus 2010 |           | 2021    |           |     |
| Population by Age                                                                                                                                                                                                                                                                                                                                                                                                                                                                                                                                                                                                                                                                                                                                                                                                                                                                                                                                                                                                                                                                                                                                                                                                                                                                                                                                                                                                                                                                                                                                                                                                                                                                                                                                                                                                                                                                                                                                                                                                                                                                                                              | Number | Percent   | Number    | Percent | Number    | Pe  |
| 0 - 4                                                                                                                                                                                                                                                                                                                                                                                                                                                                                                                                                                                                                                                                                                                                                                                                                                                                                                                                                                                                                                                                                                                                                                                                                                                                                                                                                                                                                                                                                                                                                                                                                                                                                                                                                                                                                                                                                                                                                                                                                                                                                                                          | 627    | 4.3%      | 627       | 4.1%    | 642       |     |
| 5 - 9                                                                                                                                                                                                                                                                                                                                                                                                                                                                                                                                                                                                                                                                                                                                                                                                                                                                                                                                                                                                                                                                                                                                                                                                                                                                                                                                                                                                                                                                                                                                                                                                                                                                                                                                                                                                                                                                                                                                                                                                                                                                                                                          | 742    | 5.1%      | 660       | 4.3%    | 652       |     |
| 10 - 14                                                                                                                                                                                                                                                                                                                                                                                                                                                                                                                                                                                                                                                                                                                                                                                                                                                                                                                                                                                                                                                                                                                                                                                                                                                                                                                                                                                                                                                                                                                                                                                                                                                                                                                                                                                                                                                                                                                                                                                                                                                                                                                        | 929    | 6.3%      | 715       | 4.7%    | 693       |     |
| 15 - 19                                                                                                                                                                                                                                                                                                                                                                                                                                                                                                                                                                                                                                                                                                                                                                                                                                                                                                                                                                                                                                                                                                                                                                                                                                                                                                                                                                                                                                                                                                                                                                                                                                                                                                                                                                                                                                                                                                                                                                                                                                                                                                                        | 1,061  | 7.2%      | 823       | 5.4%    | 689       |     |
| 20 - 24                                                                                                                                                                                                                                                                                                                                                                                                                                                                                                                                                                                                                                                                                                                                                                                                                                                                                                                                                                                                                                                                                                                                                                                                                                                                                                                                                                                                                                                                                                                                                                                                                                                                                                                                                                                                                                                                                                                                                                                                                                                                                                                        | 899    | 6.1%      | 861       | 5.7%    | 673       |     |
| 25 - 34                                                                                                                                                                                                                                                                                                                                                                                                                                                                                                                                                                                                                                                                                                                                                                                                                                                                                                                                                                                                                                                                                                                                                                                                                                                                                                                                                                                                                                                                                                                                                                                                                                                                                                                                                                                                                                                                                                                                                                                                                                                                                                                        | 1,502  | 10.2%     | 2,152     | 14.1%   | 2,110     | 1   |
| 35 - 44                                                                                                                                                                                                                                                                                                                                                                                                                                                                                                                                                                                                                                                                                                                                                                                                                                                                                                                                                                                                                                                                                                                                                                                                                                                                                                                                                                                                                                                                                                                                                                                                                                                                                                                                                                                                                                                                                                                                                                                                                                                                                                                        | 1,627  | 11.1%     | 1,683     | 11.0%   | 2,070     | 1   |
| 45 - 54                                                                                                                                                                                                                                                                                                                                                                                                                                                                                                                                                                                                                                                                                                                                                                                                                                                                                                                                                                                                                                                                                                                                                                                                                                                                                                                                                                                                                                                                                                                                                                                                                                                                                                                                                                                                                                                                                                                                                                                                                                                                                                                        | 2,205  | 15.0%     | 1,683     | 11.0%   | 1,593     | 1   |
| 55 - 64                                                                                                                                                                                                                                                                                                                                                                                                                                                                                                                                                                                                                                                                                                                                                                                                                                                                                                                                                                                                                                                                                                                                                                                                                                                                                                                                                                                                                                                                                                                                                                                                                                                                                                                                                                                                                                                                                                                                                                                                                                                                                                                        | 2,019  | 13.8%     | 2,194     | 14.4%   | 1,990     | 1   |
| 65 - 74                                                                                                                                                                                                                                                                                                                                                                                                                                                                                                                                                                                                                                                                                                                                                                                                                                                                                                                                                                                                                                                                                                                                                                                                                                                                                                                                                                                                                                                                                                                                                                                                                                                                                                                                                                                                                                                                                                                                                                                                                                                                                                                        | 1,403  | 9.6%      |           | 12.7%   |           | 1   |
|                                                                                                                                                                                                                                                                                                                                                                                                                                                                                                                                                                                                                                                                                                                                                                                                                                                                                                                                                                                                                                                                                                                                                                                                                                                                                                                                                                                                                                                                                                                                                                                                                                                                                                                                                                                                                                                                                                                                                                                                                                                                                                                                |        |           | 1,938     |         | 1,989     |     |
| 75 - 84                                                                                                                                                                                                                                                                                                                                                                                                                                                                                                                                                                                                                                                                                                                                                                                                                                                                                                                                                                                                                                                                                                                                                                                                                                                                                                                                                                                                                                                                                                                                                                                                                                                                                                                                                                                                                                                                                                                                                                                                                                                                                                                        | 1,082  | 7.4%      | 1,191     | 7.8%    | 1,437     |     |
| 85+                                                                                                                                                                                                                                                                                                                                                                                                                                                                                                                                                                                                                                                                                                                                                                                                                                                                                                                                                                                                                                                                                                                                                                                                                                                                                                                                                                                                                                                                                                                                                                                                                                                                                                                                                                                                                                                                                                                                                                                                                                                                                                                            | 559    | 3.8%      | 704       | 4.6%    | 773       |     |
|                                                                                                                                                                                                                                                                                                                                                                                                                                                                                                                                                                                                                                                                                                                                                                                                                                                                                                                                                                                                                                                                                                                                                                                                                                                                                                                                                                                                                                                                                                                                                                                                                                                                                                                                                                                                                                                                                                                                                                                                                                                                                                                                |        | nsus 2010 |           | 2021    |           |     |
| Race and Ethnicity                                                                                                                                                                                                                                                                                                                                                                                                                                                                                                                                                                                                                                                                                                                                                                                                                                                                                                                                                                                                                                                                                                                                                                                                                                                                                                                                                                                                                                                                                                                                                                                                                                                                                                                                                                                                                                                                                                                                                                                                                                                                                                             | Number | Percent   | Number    | Percent | Number    | Pe  |
| White Alone                                                                                                                                                                                                                                                                                                                                                                                                                                                                                                                                                                                                                                                                                                                                                                                                                                                                                                                                                                                                                                                                                                                                                                                                                                                                                                                                                                                                                                                                                                                                                                                                                                                                                                                                                                                                                                                                                                                                                                                                                                                                                                                    | 11,125 | 75.9%     | 11,120    | 73.0%   | 11,023    | 7   |
| Black Alone                                                                                                                                                                                                                                                                                                                                                                                                                                                                                                                                                                                                                                                                                                                                                                                                                                                                                                                                                                                                                                                                                                                                                                                                                                                                                                                                                                                                                                                                                                                                                                                                                                                                                                                                                                                                                                                                                                                                                                                                                                                                                                                    | 490    | 3.3%      | 508       | 3.3%    | 501       |     |
| American Indian Alone                                                                                                                                                                                                                                                                                                                                                                                                                                                                                                                                                                                                                                                                                                                                                                                                                                                                                                                                                                                                                                                                                                                                                                                                                                                                                                                                                                                                                                                                                                                                                                                                                                                                                                                                                                                                                                                                                                                                                                                                                                                                                                          | 107    | 0.7%      | 113       | 0.7%    | 112       |     |
| Asian Alone                                                                                                                                                                                                                                                                                                                                                                                                                                                                                                                                                                                                                                                                                                                                                                                                                                                                                                                                                                                                                                                                                                                                                                                                                                                                                                                                                                                                                                                                                                                                                                                                                                                                                                                                                                                                                                                                                                                                                                                                                                                                                                                    | 979    | 6.7%      | 1,187     | 7.8%    | 1,276     |     |
| Pacific Islander Alone                                                                                                                                                                                                                                                                                                                                                                                                                                                                                                                                                                                                                                                                                                                                                                                                                                                                                                                                                                                                                                                                                                                                                                                                                                                                                                                                                                                                                                                                                                                                                                                                                                                                                                                                                                                                                                                                                                                                                                                                                                                                                                         | 24     | 0.2%      | 25        | 0.2%    | 25        |     |
| Some Other Race Alone                                                                                                                                                                                                                                                                                                                                                                                                                                                                                                                                                                                                                                                                                                                                                                                                                                                                                                                                                                                                                                                                                                                                                                                                                                                                                                                                                                                                                                                                                                                                                                                                                                                                                                                                                                                                                                                                                                                                                                                                                                                                                                          | 1,284  | 8.8%      | 1,494     | 9.8%    | 1,550     | 1   |
| Two or More Races                                                                                                                                                                                                                                                                                                                                                                                                                                                                                                                                                                                                                                                                                                                                                                                                                                                                                                                                                                                                                                                                                                                                                                                                                                                                                                                                                                                                                                                                                                                                                                                                                                                                                                                                                                                                                                                                                                                                                                                                                                                                                                              | 645    | 4.4%      | 786       | 5.2%    | 823       |     |
| Hispanic Origin (Any Race)                                                                                                                                                                                                                                                                                                                                                                                                                                                                                                                                                                                                                                                                                                                                                                                                                                                                                                                                                                                                                                                                                                                                                                                                                                                                                                                                                                                                                                                                                                                                                                                                                                                                                                                                                                                                                                                                                                                                                                                                                                                                                                     | 4 461  | 30 4%     | 5 136     | 33 7%   | 5 428     | 3   |
| Hispanic Origin (Any Race)                                                                                                                                                                                                                                                                                                                                                                                                                                                                                                                                                                                                                                                                                                                                                                                                                                                                                                                                                                                                                                                                                                                                                                                                                                                                                                                                                                                                                                                                                                                                                                                                                                                                                                                                                                                                                                                                                                                                                                                                                                                                                                     | 4,461  | 30.4%     | 5,136     | 33.7%   | 5,428     |     |