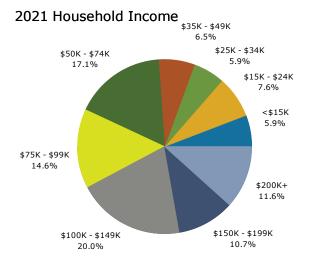

Commons at La Verne 1600 Foothill Blvd, La Verne, California, 91750 Ring: 1 mile radius Prepared by Esri Latitude: 34.11587 Longitude: -117.77304

| Summary                                                                                                                                                                                                                                                                                                                                                                                                                                                                                                                                                                                                                                                                                                                                                                                                                                                                                                                                                                                                                                                                                                                                                                                                                                                                                                                                                                                                                                                                                                                                                                                                                                                                                                                                                                                                                                                                                                                                                                                                                                                                                                                        | Cer    | ısus 2010 |           | 2021    |           | ;   |
|--------------------------------------------------------------------------------------------------------------------------------------------------------------------------------------------------------------------------------------------------------------------------------------------------------------------------------------------------------------------------------------------------------------------------------------------------------------------------------------------------------------------------------------------------------------------------------------------------------------------------------------------------------------------------------------------------------------------------------------------------------------------------------------------------------------------------------------------------------------------------------------------------------------------------------------------------------------------------------------------------------------------------------------------------------------------------------------------------------------------------------------------------------------------------------------------------------------------------------------------------------------------------------------------------------------------------------------------------------------------------------------------------------------------------------------------------------------------------------------------------------------------------------------------------------------------------------------------------------------------------------------------------------------------------------------------------------------------------------------------------------------------------------------------------------------------------------------------------------------------------------------------------------------------------------------------------------------------------------------------------------------------------------------------------------------------------------------------------------------------------------|--------|-----------|-----------|---------|-----------|-----|
| Population                                                                                                                                                                                                                                                                                                                                                                                                                                                                                                                                                                                                                                                                                                                                                                                                                                                                                                                                                                                                                                                                                                                                                                                                                                                                                                                                                                                                                                                                                                                                                                                                                                                                                                                                                                                                                                                                                                                                                                                                                                                                                                                     |        | 14,653    |           | 15,232  |           | 1   |
| Households                                                                                                                                                                                                                                                                                                                                                                                                                                                                                                                                                                                                                                                                                                                                                                                                                                                                                                                                                                                                                                                                                                                                                                                                                                                                                                                                                                                                                                                                                                                                                                                                                                                                                                                                                                                                                                                                                                                                                                                                                                                                                                                     |        | 5,467     |           | 5,637   |           |     |
| Families                                                                                                                                                                                                                                                                                                                                                                                                                                                                                                                                                                                                                                                                                                                                                                                                                                                                                                                                                                                                                                                                                                                                                                                                                                                                                                                                                                                                                                                                                                                                                                                                                                                                                                                                                                                                                                                                                                                                                                                                                                                                                                                       |        | 3,791     |           | 3,940   |           |     |
| Average Household Size                                                                                                                                                                                                                                                                                                                                                                                                                                                                                                                                                                                                                                                                                                                                                                                                                                                                                                                                                                                                                                                                                                                                                                                                                                                                                                                                                                                                                                                                                                                                                                                                                                                                                                                                                                                                                                                                                                                                                                                                                                                                                                         |        | 2.64      |           | 2.66    |           |     |
| Owner Occupied Housing Units                                                                                                                                                                                                                                                                                                                                                                                                                                                                                                                                                                                                                                                                                                                                                                                                                                                                                                                                                                                                                                                                                                                                                                                                                                                                                                                                                                                                                                                                                                                                                                                                                                                                                                                                                                                                                                                                                                                                                                                                                                                                                                   |        | 3,963     |           | 3,931   |           | :   |
| Renter Occupied Housing Units                                                                                                                                                                                                                                                                                                                                                                                                                                                                                                                                                                                                                                                                                                                                                                                                                                                                                                                                                                                                                                                                                                                                                                                                                                                                                                                                                                                                                                                                                                                                                                                                                                                                                                                                                                                                                                                                                                                                                                                                                                                                                                  |        | 1,504     |           | 1,706   |           |     |
| Median Age                                                                                                                                                                                                                                                                                                                                                                                                                                                                                                                                                                                                                                                                                                                                                                                                                                                                                                                                                                                                                                                                                                                                                                                                                                                                                                                                                                                                                                                                                                                                                                                                                                                                                                                                                                                                                                                                                                                                                                                                                                                                                                                     |        | 44.7      |           | 45.6    |           |     |
| Trends: 2021-2026 Annual Rate                                                                                                                                                                                                                                                                                                                                                                                                                                                                                                                                                                                                                                                                                                                                                                                                                                                                                                                                                                                                                                                                                                                                                                                                                                                                                                                                                                                                                                                                                                                                                                                                                                                                                                                                                                                                                                                                                                                                                                                                                                                                                                  |        | Area      |           | State   |           | Nat |
| Population                                                                                                                                                                                                                                                                                                                                                                                                                                                                                                                                                                                                                                                                                                                                                                                                                                                                                                                                                                                                                                                                                                                                                                                                                                                                                                                                                                                                                                                                                                                                                                                                                                                                                                                                                                                                                                                                                                                                                                                                                                                                                                                     |        | 0.10%     |           | 0.52%   |           | 0   |
| Households                                                                                                                                                                                                                                                                                                                                                                                                                                                                                                                                                                                                                                                                                                                                                                                                                                                                                                                                                                                                                                                                                                                                                                                                                                                                                                                                                                                                                                                                                                                                                                                                                                                                                                                                                                                                                                                                                                                                                                                                                                                                                                                     |        | 0.04%     |           | 0.50%   |           | 0   |
| Families                                                                                                                                                                                                                                                                                                                                                                                                                                                                                                                                                                                                                                                                                                                                                                                                                                                                                                                                                                                                                                                                                                                                                                                                                                                                                                                                                                                                                                                                                                                                                                                                                                                                                                                                                                                                                                                                                                                                                                                                                                                                                                                       |        | 0.13%     |           | 0.49%   |           | 0   |
| Owner HHs                                                                                                                                                                                                                                                                                                                                                                                                                                                                                                                                                                                                                                                                                                                                                                                                                                                                                                                                                                                                                                                                                                                                                                                                                                                                                                                                                                                                                                                                                                                                                                                                                                                                                                                                                                                                                                                                                                                                                                                                                                                                                                                      |        | 0.14%     |           | 0.51%   |           | 0   |
| Median Household Income                                                                                                                                                                                                                                                                                                                                                                                                                                                                                                                                                                                                                                                                                                                                                                                                                                                                                                                                                                                                                                                                                                                                                                                                                                                                                                                                                                                                                                                                                                                                                                                                                                                                                                                                                                                                                                                                                                                                                                                                                                                                                                        |        | 2.10%     |           | 2.52%   |           | 2   |
| Median Household Income                                                                                                                                                                                                                                                                                                                                                                                                                                                                                                                                                                                                                                                                                                                                                                                                                                                                                                                                                                                                                                                                                                                                                                                                                                                                                                                                                                                                                                                                                                                                                                                                                                                                                                                                                                                                                                                                                                                                                                                                                                                                                                        |        | 2.10%     |           | 2.52%   |           |     |
| Maria de Mar |        |           | NIl.      |         | NIl.      |     |
| Households by Income                                                                                                                                                                                                                                                                                                                                                                                                                                                                                                                                                                                                                                                                                                                                                                                                                                                                                                                                                                                                                                                                                                                                                                                                                                                                                                                                                                                                                                                                                                                                                                                                                                                                                                                                                                                                                                                                                                                                                                                                                                                                                                           |        |           | Number    | Percent | Number    | Pe  |
| <\$15,000<br>*15,000<br>*15,000                                                                                                                                                                                                                                                                                                                                                                                                                                                                                                                                                                                                                                                                                                                                                                                                                                                                                                                                                                                                                                                                                                                                                                                                                                                                                                                                                                                                                                                                                                                                                                                                                                                                                                                                                                                                                                                                                                                                                                                                                                                                                                |        |           | 334       | 5.9%    | 271       |     |
| \$15,000 - \$24,999                                                                                                                                                                                                                                                                                                                                                                                                                                                                                                                                                                                                                                                                                                                                                                                                                                                                                                                                                                                                                                                                                                                                                                                                                                                                                                                                                                                                                                                                                                                                                                                                                                                                                                                                                                                                                                                                                                                                                                                                                                                                                                            |        |           | 429       | 7.6%    | 308       |     |
| \$25,000 - \$34,999                                                                                                                                                                                                                                                                                                                                                                                                                                                                                                                                                                                                                                                                                                                                                                                                                                                                                                                                                                                                                                                                                                                                                                                                                                                                                                                                                                                                                                                                                                                                                                                                                                                                                                                                                                                                                                                                                                                                                                                                                                                                                                            |        |           | 334       | 5.9%    | 267       |     |
| \$35,000 - \$49,999                                                                                                                                                                                                                                                                                                                                                                                                                                                                                                                                                                                                                                                                                                                                                                                                                                                                                                                                                                                                                                                                                                                                                                                                                                                                                                                                                                                                                                                                                                                                                                                                                                                                                                                                                                                                                                                                                                                                                                                                                                                                                                            |        |           | 368       | 6.5%    | 354       |     |
| \$50,000 - \$74,999                                                                                                                                                                                                                                                                                                                                                                                                                                                                                                                                                                                                                                                                                                                                                                                                                                                                                                                                                                                                                                                                                                                                                                                                                                                                                                                                                                                                                                                                                                                                                                                                                                                                                                                                                                                                                                                                                                                                                                                                                                                                                                            |        |           | 963       | 17.1%   | 993       | 1   |
| \$75,000 - \$99,999                                                                                                                                                                                                                                                                                                                                                                                                                                                                                                                                                                                                                                                                                                                                                                                                                                                                                                                                                                                                                                                                                                                                                                                                                                                                                                                                                                                                                                                                                                                                                                                                                                                                                                                                                                                                                                                                                                                                                                                                                                                                                                            |        |           | 822       | 14.6%   | 770       | 1   |
| \$100,000 - \$149,999                                                                                                                                                                                                                                                                                                                                                                                                                                                                                                                                                                                                                                                                                                                                                                                                                                                                                                                                                                                                                                                                                                                                                                                                                                                                                                                                                                                                                                                                                                                                                                                                                                                                                                                                                                                                                                                                                                                                                                                                                                                                                                          |        |           | 1,130     | 20.0%   | 1,188     | 2   |
| \$150,000 - \$199,999                                                                                                                                                                                                                                                                                                                                                                                                                                                                                                                                                                                                                                                                                                                                                                                                                                                                                                                                                                                                                                                                                                                                                                                                                                                                                                                                                                                                                                                                                                                                                                                                                                                                                                                                                                                                                                                                                                                                                                                                                                                                                                          |        |           | 602       | 10.7%   | 696       | 1   |
| \$200,000+                                                                                                                                                                                                                                                                                                                                                                                                                                                                                                                                                                                                                                                                                                                                                                                                                                                                                                                                                                                                                                                                                                                                                                                                                                                                                                                                                                                                                                                                                                                                                                                                                                                                                                                                                                                                                                                                                                                                                                                                                                                                                                                     |        |           | 654       | 11.6%   | 800       | 1   |
| Median Household Income                                                                                                                                                                                                                                                                                                                                                                                                                                                                                                                                                                                                                                                                                                                                                                                                                                                                                                                                                                                                                                                                                                                                                                                                                                                                                                                                                                                                                                                                                                                                                                                                                                                                                                                                                                                                                                                                                                                                                                                                                                                                                                        |        |           | \$85,068  |         | \$94,385  |     |
| Average Household Income                                                                                                                                                                                                                                                                                                                                                                                                                                                                                                                                                                                                                                                                                                                                                                                                                                                                                                                                                                                                                                                                                                                                                                                                                                                                                                                                                                                                                                                                                                                                                                                                                                                                                                                                                                                                                                                                                                                                                                                                                                                                                                       |        |           | \$111,614 |         | \$127,445 |     |
| Per Capita Income                                                                                                                                                                                                                                                                                                                                                                                                                                                                                                                                                                                                                                                                                                                                                                                                                                                                                                                                                                                                                                                                                                                                                                                                                                                                                                                                                                                                                                                                                                                                                                                                                                                                                                                                                                                                                                                                                                                                                                                                                                                                                                              |        |           | \$42,784  |         | \$48,761  |     |
| ·                                                                                                                                                                                                                                                                                                                                                                                                                                                                                                                                                                                                                                                                                                                                                                                                                                                                                                                                                                                                                                                                                                                                                                                                                                                                                                                                                                                                                                                                                                                                                                                                                                                                                                                                                                                                                                                                                                                                                                                                                                                                                                                              | Cei    | nsus 2010 |           | 2021    |           |     |
| Population by Age                                                                                                                                                                                                                                                                                                                                                                                                                                                                                                                                                                                                                                                                                                                                                                                                                                                                                                                                                                                                                                                                                                                                                                                                                                                                                                                                                                                                                                                                                                                                                                                                                                                                                                                                                                                                                                                                                                                                                                                                                                                                                                              | Number | Percent   | Number    | Percent | Number    | Pe  |
| 0 - 4                                                                                                                                                                                                                                                                                                                                                                                                                                                                                                                                                                                                                                                                                                                                                                                                                                                                                                                                                                                                                                                                                                                                                                                                                                                                                                                                                                                                                                                                                                                                                                                                                                                                                                                                                                                                                                                                                                                                                                                                                                                                                                                          | 627    | 4.3%      | 627       | 4.1%    | 642       |     |
| 5 - 9                                                                                                                                                                                                                                                                                                                                                                                                                                                                                                                                                                                                                                                                                                                                                                                                                                                                                                                                                                                                                                                                                                                                                                                                                                                                                                                                                                                                                                                                                                                                                                                                                                                                                                                                                                                                                                                                                                                                                                                                                                                                                                                          | 742    | 5.1%      | 660       | 4.3%    | 652       |     |
| 10 - 14                                                                                                                                                                                                                                                                                                                                                                                                                                                                                                                                                                                                                                                                                                                                                                                                                                                                                                                                                                                                                                                                                                                                                                                                                                                                                                                                                                                                                                                                                                                                                                                                                                                                                                                                                                                                                                                                                                                                                                                                                                                                                                                        | 929    | 6.3%      | 715       | 4.7%    | 693       |     |
| 15 - 19                                                                                                                                                                                                                                                                                                                                                                                                                                                                                                                                                                                                                                                                                                                                                                                                                                                                                                                                                                                                                                                                                                                                                                                                                                                                                                                                                                                                                                                                                                                                                                                                                                                                                                                                                                                                                                                                                                                                                                                                                                                                                                                        | 1,061  | 7.2%      | 823       | 5.4%    | 689       |     |
| 20 - 24                                                                                                                                                                                                                                                                                                                                                                                                                                                                                                                                                                                                                                                                                                                                                                                                                                                                                                                                                                                                                                                                                                                                                                                                                                                                                                                                                                                                                                                                                                                                                                                                                                                                                                                                                                                                                                                                                                                                                                                                                                                                                                                        | 899    | 6.1%      | 861       | 5.7%    | 673       |     |
| 25 - 34                                                                                                                                                                                                                                                                                                                                                                                                                                                                                                                                                                                                                                                                                                                                                                                                                                                                                                                                                                                                                                                                                                                                                                                                                                                                                                                                                                                                                                                                                                                                                                                                                                                                                                                                                                                                                                                                                                                                                                                                                                                                                                                        | 1,502  | 10.2%     | 2,152     | 14.1%   | 2,110     | 1   |
| 35 - 44                                                                                                                                                                                                                                                                                                                                                                                                                                                                                                                                                                                                                                                                                                                                                                                                                                                                                                                                                                                                                                                                                                                                                                                                                                                                                                                                                                                                                                                                                                                                                                                                                                                                                                                                                                                                                                                                                                                                                                                                                                                                                                                        | 1,627  | 11.1%     | 1,683     | 11.0%   | 2,070     | 1   |
| 45 - 54                                                                                                                                                                                                                                                                                                                                                                                                                                                                                                                                                                                                                                                                                                                                                                                                                                                                                                                                                                                                                                                                                                                                                                                                                                                                                                                                                                                                                                                                                                                                                                                                                                                                                                                                                                                                                                                                                                                                                                                                                                                                                                                        | 2,205  | 15.0%     | 1,683     | 11.0%   | 1,593     | 1   |
| 55 - 64                                                                                                                                                                                                                                                                                                                                                                                                                                                                                                                                                                                                                                                                                                                                                                                                                                                                                                                                                                                                                                                                                                                                                                                                                                                                                                                                                                                                                                                                                                                                                                                                                                                                                                                                                                                                                                                                                                                                                                                                                                                                                                                        | 2,019  | 13.8%     | 2,194     | 14.4%   | 1,990     | 1   |
| 65 - 74                                                                                                                                                                                                                                                                                                                                                                                                                                                                                                                                                                                                                                                                                                                                                                                                                                                                                                                                                                                                                                                                                                                                                                                                                                                                                                                                                                                                                                                                                                                                                                                                                                                                                                                                                                                                                                                                                                                                                                                                                                                                                                                        | 1,403  | 9.6%      |           | 12.7%   |           | 1   |
|                                                                                                                                                                                                                                                                                                                                                                                                                                                                                                                                                                                                                                                                                                                                                                                                                                                                                                                                                                                                                                                                                                                                                                                                                                                                                                                                                                                                                                                                                                                                                                                                                                                                                                                                                                                                                                                                                                                                                                                                                                                                                                                                |        |           | 1,938     |         | 1,989     |     |
| 75 - 84                                                                                                                                                                                                                                                                                                                                                                                                                                                                                                                                                                                                                                                                                                                                                                                                                                                                                                                                                                                                                                                                                                                                                                                                                                                                                                                                                                                                                                                                                                                                                                                                                                                                                                                                                                                                                                                                                                                                                                                                                                                                                                                        | 1,082  | 7.4%      | 1,191     | 7.8%    | 1,437     |     |
| 85+                                                                                                                                                                                                                                                                                                                                                                                                                                                                                                                                                                                                                                                                                                                                                                                                                                                                                                                                                                                                                                                                                                                                                                                                                                                                                                                                                                                                                                                                                                                                                                                                                                                                                                                                                                                                                                                                                                                                                                                                                                                                                                                            | 559    | 3.8%      | 704       | 4.6%    | 773       |     |
|                                                                                                                                                                                                                                                                                                                                                                                                                                                                                                                                                                                                                                                                                                                                                                                                                                                                                                                                                                                                                                                                                                                                                                                                                                                                                                                                                                                                                                                                                                                                                                                                                                                                                                                                                                                                                                                                                                                                                                                                                                                                                                                                |        | nsus 2010 |           | 2021    |           |     |
| Race and Ethnicity                                                                                                                                                                                                                                                                                                                                                                                                                                                                                                                                                                                                                                                                                                                                                                                                                                                                                                                                                                                                                                                                                                                                                                                                                                                                                                                                                                                                                                                                                                                                                                                                                                                                                                                                                                                                                                                                                                                                                                                                                                                                                                             | Number | Percent   | Number    | Percent | Number    | Pe  |
| White Alone                                                                                                                                                                                                                                                                                                                                                                                                                                                                                                                                                                                                                                                                                                                                                                                                                                                                                                                                                                                                                                                                                                                                                                                                                                                                                                                                                                                                                                                                                                                                                                                                                                                                                                                                                                                                                                                                                                                                                                                                                                                                                                                    | 11,125 | 75.9%     | 11,120    | 73.0%   | 11,023    | 7   |
| Black Alone                                                                                                                                                                                                                                                                                                                                                                                                                                                                                                                                                                                                                                                                                                                                                                                                                                                                                                                                                                                                                                                                                                                                                                                                                                                                                                                                                                                                                                                                                                                                                                                                                                                                                                                                                                                                                                                                                                                                                                                                                                                                                                                    | 490    | 3.3%      | 508       | 3.3%    | 501       |     |
| American Indian Alone                                                                                                                                                                                                                                                                                                                                                                                                                                                                                                                                                                                                                                                                                                                                                                                                                                                                                                                                                                                                                                                                                                                                                                                                                                                                                                                                                                                                                                                                                                                                                                                                                                                                                                                                                                                                                                                                                                                                                                                                                                                                                                          | 107    | 0.7%      | 113       | 0.7%    | 112       |     |
| Asian Alone                                                                                                                                                                                                                                                                                                                                                                                                                                                                                                                                                                                                                                                                                                                                                                                                                                                                                                                                                                                                                                                                                                                                                                                                                                                                                                                                                                                                                                                                                                                                                                                                                                                                                                                                                                                                                                                                                                                                                                                                                                                                                                                    | 979    | 6.7%      | 1,187     | 7.8%    | 1,276     |     |
| Pacific Islander Alone                                                                                                                                                                                                                                                                                                                                                                                                                                                                                                                                                                                                                                                                                                                                                                                                                                                                                                                                                                                                                                                                                                                                                                                                                                                                                                                                                                                                                                                                                                                                                                                                                                                                                                                                                                                                                                                                                                                                                                                                                                                                                                         | 24     | 0.2%      | 25        | 0.2%    | 25        |     |
| Some Other Race Alone                                                                                                                                                                                                                                                                                                                                                                                                                                                                                                                                                                                                                                                                                                                                                                                                                                                                                                                                                                                                                                                                                                                                                                                                                                                                                                                                                                                                                                                                                                                                                                                                                                                                                                                                                                                                                                                                                                                                                                                                                                                                                                          | 1,284  | 8.8%      | 1,494     | 9.8%    | 1,550     | 1   |
| Two or More Races                                                                                                                                                                                                                                                                                                                                                                                                                                                                                                                                                                                                                                                                                                                                                                                                                                                                                                                                                                                                                                                                                                                                                                                                                                                                                                                                                                                                                                                                                                                                                                                                                                                                                                                                                                                                                                                                                                                                                                                                                                                                                                              | 645    | 4.4%      | 786       | 5.2%    | 823       |     |
| Hispanic Origin (Any Race)                                                                                                                                                                                                                                                                                                                                                                                                                                                                                                                                                                                                                                                                                                                                                                                                                                                                                                                                                                                                                                                                                                                                                                                                                                                                                                                                                                                                                                                                                                                                                                                                                                                                                                                                                                                                                                                                                                                                                                                                                                                                                                     | 4 461  | 30 4%     | 5 136     | 33 7%   | 5 428     | 3   |
| Hispanic Origin (Any Race)                                                                                                                                                                                                                                                                                                                                                                                                                                                                                                                                                                                                                                                                                                                                                                                                                                                                                                                                                                                                                                                                                                                                                                                                                                                                                                                                                                                                                                                                                                                                                                                                                                                                                                                                                                                                                                                                                                                                                                                                                                                                                                     | 4,461  | 30.4%     | 5,136     | 33.7%   | 5,428     |     |