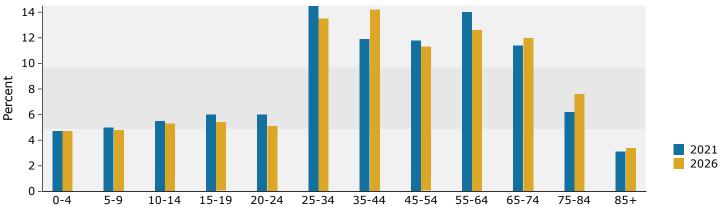

Commons at La Verne 1600 Foothill Blvd, La Verne, California, 91750 Ring: 1 mile radius Prepared by Esri Latitude: 34.11587 Longitude: -117.77304

| Summary                                                                                                                                                                                                                                                                                                                                                                                                                                                                                                                                                                                                                                                                                                                                                                                                                                                                                                                                                                                                                                                                                                                                                                                                                                                                                                                                                                                                                                                                                                                                                                                                                                                                                                                                                                                                                                                                                                                                                                                                                                                                                                                        | Cer    | ısus 2010 |           | 2021    |           | ;   |
|--------------------------------------------------------------------------------------------------------------------------------------------------------------------------------------------------------------------------------------------------------------------------------------------------------------------------------------------------------------------------------------------------------------------------------------------------------------------------------------------------------------------------------------------------------------------------------------------------------------------------------------------------------------------------------------------------------------------------------------------------------------------------------------------------------------------------------------------------------------------------------------------------------------------------------------------------------------------------------------------------------------------------------------------------------------------------------------------------------------------------------------------------------------------------------------------------------------------------------------------------------------------------------------------------------------------------------------------------------------------------------------------------------------------------------------------------------------------------------------------------------------------------------------------------------------------------------------------------------------------------------------------------------------------------------------------------------------------------------------------------------------------------------------------------------------------------------------------------------------------------------------------------------------------------------------------------------------------------------------------------------------------------------------------------------------------------------------------------------------------------------|--------|-----------|-----------|---------|-----------|-----|
| Population                                                                                                                                                                                                                                                                                                                                                                                                                                                                                                                                                                                                                                                                                                                                                                                                                                                                                                                                                                                                                                                                                                                                                                                                                                                                                                                                                                                                                                                                                                                                                                                                                                                                                                                                                                                                                                                                                                                                                                                                                                                                                                                     |        | 14,653    |           | 15,232  |           | 1   |
| Households                                                                                                                                                                                                                                                                                                                                                                                                                                                                                                                                                                                                                                                                                                                                                                                                                                                                                                                                                                                                                                                                                                                                                                                                                                                                                                                                                                                                                                                                                                                                                                                                                                                                                                                                                                                                                                                                                                                                                                                                                                                                                                                     |        | 5,467     |           | 5,637   |           |     |
| Families                                                                                                                                                                                                                                                                                                                                                                                                                                                                                                                                                                                                                                                                                                                                                                                                                                                                                                                                                                                                                                                                                                                                                                                                                                                                                                                                                                                                                                                                                                                                                                                                                                                                                                                                                                                                                                                                                                                                                                                                                                                                                                                       |        | 3,791     |           | 3,940   |           |     |
| Average Household Size                                                                                                                                                                                                                                                                                                                                                                                                                                                                                                                                                                                                                                                                                                                                                                                                                                                                                                                                                                                                                                                                                                                                                                                                                                                                                                                                                                                                                                                                                                                                                                                                                                                                                                                                                                                                                                                                                                                                                                                                                                                                                                         |        | 2.64      |           | 2.66    |           |     |
| Owner Occupied Housing Units                                                                                                                                                                                                                                                                                                                                                                                                                                                                                                                                                                                                                                                                                                                                                                                                                                                                                                                                                                                                                                                                                                                                                                                                                                                                                                                                                                                                                                                                                                                                                                                                                                                                                                                                                                                                                                                                                                                                                                                                                                                                                                   |        | 3,963     |           | 3,931   |           | :   |
| Renter Occupied Housing Units                                                                                                                                                                                                                                                                                                                                                                                                                                                                                                                                                                                                                                                                                                                                                                                                                                                                                                                                                                                                                                                                                                                                                                                                                                                                                                                                                                                                                                                                                                                                                                                                                                                                                                                                                                                                                                                                                                                                                                                                                                                                                                  |        | 1,504     |           | 1,706   |           |     |
| Median Age                                                                                                                                                                                                                                                                                                                                                                                                                                                                                                                                                                                                                                                                                                                                                                                                                                                                                                                                                                                                                                                                                                                                                                                                                                                                                                                                                                                                                                                                                                                                                                                                                                                                                                                                                                                                                                                                                                                                                                                                                                                                                                                     |        | 44.7      |           | 45.6    |           |     |
| Trends: 2021-2026 Annual Rate                                                                                                                                                                                                                                                                                                                                                                                                                                                                                                                                                                                                                                                                                                                                                                                                                                                                                                                                                                                                                                                                                                                                                                                                                                                                                                                                                                                                                                                                                                                                                                                                                                                                                                                                                                                                                                                                                                                                                                                                                                                                                                  |        | Area      |           | State   |           | Nat |
| Population                                                                                                                                                                                                                                                                                                                                                                                                                                                                                                                                                                                                                                                                                                                                                                                                                                                                                                                                                                                                                                                                                                                                                                                                                                                                                                                                                                                                                                                                                                                                                                                                                                                                                                                                                                                                                                                                                                                                                                                                                                                                                                                     |        | 0.10%     |           | 0.52%   |           | 0   |
| Households                                                                                                                                                                                                                                                                                                                                                                                                                                                                                                                                                                                                                                                                                                                                                                                                                                                                                                                                                                                                                                                                                                                                                                                                                                                                                                                                                                                                                                                                                                                                                                                                                                                                                                                                                                                                                                                                                                                                                                                                                                                                                                                     |        | 0.04%     |           | 0.50%   |           | 0   |
| Families                                                                                                                                                                                                                                                                                                                                                                                                                                                                                                                                                                                                                                                                                                                                                                                                                                                                                                                                                                                                                                                                                                                                                                                                                                                                                                                                                                                                                                                                                                                                                                                                                                                                                                                                                                                                                                                                                                                                                                                                                                                                                                                       |        | 0.13%     |           | 0.49%   |           | 0   |
| Owner HHs                                                                                                                                                                                                                                                                                                                                                                                                                                                                                                                                                                                                                                                                                                                                                                                                                                                                                                                                                                                                                                                                                                                                                                                                                                                                                                                                                                                                                                                                                                                                                                                                                                                                                                                                                                                                                                                                                                                                                                                                                                                                                                                      |        | 0.14%     |           | 0.51%   |           | 0   |
| Median Household Income                                                                                                                                                                                                                                                                                                                                                                                                                                                                                                                                                                                                                                                                                                                                                                                                                                                                                                                                                                                                                                                                                                                                                                                                                                                                                                                                                                                                                                                                                                                                                                                                                                                                                                                                                                                                                                                                                                                                                                                                                                                                                                        |        | 2.10%     |           | 2.52%   |           | 2   |
| Median Household Income                                                                                                                                                                                                                                                                                                                                                                                                                                                                                                                                                                                                                                                                                                                                                                                                                                                                                                                                                                                                                                                                                                                                                                                                                                                                                                                                                                                                                                                                                                                                                                                                                                                                                                                                                                                                                                                                                                                                                                                                                                                                                                        |        | 2.10%     |           | 2.52%   |           |     |
| Maria de Mar |        |           | NIl.      |         | NIl.      |     |
| Households by Income                                                                                                                                                                                                                                                                                                                                                                                                                                                                                                                                                                                                                                                                                                                                                                                                                                                                                                                                                                                                                                                                                                                                                                                                                                                                                                                                                                                                                                                                                                                                                                                                                                                                                                                                                                                                                                                                                                                                                                                                                                                                                                           |        |           | Number    | Percent | Number    | Pe  |
| <\$15,000<br>*15,000<br>*15,000                                                                                                                                                                                                                                                                                                                                                                                                                                                                                                                                                                                                                                                                                                                                                                                                                                                                                                                                                                                                                                                                                                                                                                                                                                                                                                                                                                                                                                                                                                                                                                                                                                                                                                                                                                                                                                                                                                                                                                                                                                                                                                |        |           | 334       | 5.9%    | 271       |     |
| \$15,000 - \$24,999                                                                                                                                                                                                                                                                                                                                                                                                                                                                                                                                                                                                                                                                                                                                                                                                                                                                                                                                                                                                                                                                                                                                                                                                                                                                                                                                                                                                                                                                                                                                                                                                                                                                                                                                                                                                                                                                                                                                                                                                                                                                                                            |        |           | 429       | 7.6%    | 308       |     |
| \$25,000 - \$34,999                                                                                                                                                                                                                                                                                                                                                                                                                                                                                                                                                                                                                                                                                                                                                                                                                                                                                                                                                                                                                                                                                                                                                                                                                                                                                                                                                                                                                                                                                                                                                                                                                                                                                                                                                                                                                                                                                                                                                                                                                                                                                                            |        |           | 334       | 5.9%    | 267       |     |
| \$35,000 - \$49,999                                                                                                                                                                                                                                                                                                                                                                                                                                                                                                                                                                                                                                                                                                                                                                                                                                                                                                                                                                                                                                                                                                                                                                                                                                                                                                                                                                                                                                                                                                                                                                                                                                                                                                                                                                                                                                                                                                                                                                                                                                                                                                            |        |           | 368       | 6.5%    | 354       |     |
| \$50,000 - \$74,999                                                                                                                                                                                                                                                                                                                                                                                                                                                                                                                                                                                                                                                                                                                                                                                                                                                                                                                                                                                                                                                                                                                                                                                                                                                                                                                                                                                                                                                                                                                                                                                                                                                                                                                                                                                                                                                                                                                                                                                                                                                                                                            |        |           | 963       | 17.1%   | 993       | 1   |
| \$75,000 - \$99,999                                                                                                                                                                                                                                                                                                                                                                                                                                                                                                                                                                                                                                                                                                                                                                                                                                                                                                                                                                                                                                                                                                                                                                                                                                                                                                                                                                                                                                                                                                                                                                                                                                                                                                                                                                                                                                                                                                                                                                                                                                                                                                            |        |           | 822       | 14.6%   | 770       | 1   |
| \$100,000 - \$149,999                                                                                                                                                                                                                                                                                                                                                                                                                                                                                                                                                                                                                                                                                                                                                                                                                                                                                                                                                                                                                                                                                                                                                                                                                                                                                                                                                                                                                                                                                                                                                                                                                                                                                                                                                                                                                                                                                                                                                                                                                                                                                                          |        |           | 1,130     | 20.0%   | 1,188     | 2   |
| \$150,000 - \$199,999                                                                                                                                                                                                                                                                                                                                                                                                                                                                                                                                                                                                                                                                                                                                                                                                                                                                                                                                                                                                                                                                                                                                                                                                                                                                                                                                                                                                                                                                                                                                                                                                                                                                                                                                                                                                                                                                                                                                                                                                                                                                                                          |        |           | 602       | 10.7%   | 696       | 1   |
| \$200,000+                                                                                                                                                                                                                                                                                                                                                                                                                                                                                                                                                                                                                                                                                                                                                                                                                                                                                                                                                                                                                                                                                                                                                                                                                                                                                                                                                                                                                                                                                                                                                                                                                                                                                                                                                                                                                                                                                                                                                                                                                                                                                                                     |        |           | 654       | 11.6%   | 800       | 1   |
| Median Household Income                                                                                                                                                                                                                                                                                                                                                                                                                                                                                                                                                                                                                                                                                                                                                                                                                                                                                                                                                                                                                                                                                                                                                                                                                                                                                                                                                                                                                                                                                                                                                                                                                                                                                                                                                                                                                                                                                                                                                                                                                                                                                                        |        |           | \$85,068  |         | \$94,385  |     |
| Average Household Income                                                                                                                                                                                                                                                                                                                                                                                                                                                                                                                                                                                                                                                                                                                                                                                                                                                                                                                                                                                                                                                                                                                                                                                                                                                                                                                                                                                                                                                                                                                                                                                                                                                                                                                                                                                                                                                                                                                                                                                                                                                                                                       |        |           | \$111,614 |         | \$127,445 |     |
| Per Capita Income                                                                                                                                                                                                                                                                                                                                                                                                                                                                                                                                                                                                                                                                                                                                                                                                                                                                                                                                                                                                                                                                                                                                                                                                                                                                                                                                                                                                                                                                                                                                                                                                                                                                                                                                                                                                                                                                                                                                                                                                                                                                                                              |        |           | \$42,784  |         | \$48,761  |     |
| ·                                                                                                                                                                                                                                                                                                                                                                                                                                                                                                                                                                                                                                                                                                                                                                                                                                                                                                                                                                                                                                                                                                                                                                                                                                                                                                                                                                                                                                                                                                                                                                                                                                                                                                                                                                                                                                                                                                                                                                                                                                                                                                                              | Cei    | nsus 2010 |           | 2021    |           |     |
| Population by Age                                                                                                                                                                                                                                                                                                                                                                                                                                                                                                                                                                                                                                                                                                                                                                                                                                                                                                                                                                                                                                                                                                                                                                                                                                                                                                                                                                                                                                                                                                                                                                                                                                                                                                                                                                                                                                                                                                                                                                                                                                                                                                              | Number | Percent   | Number    | Percent | Number    | Pe  |
| 0 - 4                                                                                                                                                                                                                                                                                                                                                                                                                                                                                                                                                                                                                                                                                                                                                                                                                                                                                                                                                                                                                                                                                                                                                                                                                                                                                                                                                                                                                                                                                                                                                                                                                                                                                                                                                                                                                                                                                                                                                                                                                                                                                                                          | 627    | 4.3%      | 627       | 4.1%    | 642       |     |
| 5 - 9                                                                                                                                                                                                                                                                                                                                                                                                                                                                                                                                                                                                                                                                                                                                                                                                                                                                                                                                                                                                                                                                                                                                                                                                                                                                                                                                                                                                                                                                                                                                                                                                                                                                                                                                                                                                                                                                                                                                                                                                                                                                                                                          | 742    | 5.1%      | 660       | 4.3%    | 652       |     |
| 10 - 14                                                                                                                                                                                                                                                                                                                                                                                                                                                                                                                                                                                                                                                                                                                                                                                                                                                                                                                                                                                                                                                                                                                                                                                                                                                                                                                                                                                                                                                                                                                                                                                                                                                                                                                                                                                                                                                                                                                                                                                                                                                                                                                        | 929    | 6.3%      | 715       | 4.7%    | 693       |     |
| 15 - 19                                                                                                                                                                                                                                                                                                                                                                                                                                                                                                                                                                                                                                                                                                                                                                                                                                                                                                                                                                                                                                                                                                                                                                                                                                                                                                                                                                                                                                                                                                                                                                                                                                                                                                                                                                                                                                                                                                                                                                                                                                                                                                                        | 1,061  | 7.2%      | 823       | 5.4%    | 689       |     |
| 20 - 24                                                                                                                                                                                                                                                                                                                                                                                                                                                                                                                                                                                                                                                                                                                                                                                                                                                                                                                                                                                                                                                                                                                                                                                                                                                                                                                                                                                                                                                                                                                                                                                                                                                                                                                                                                                                                                                                                                                                                                                                                                                                                                                        | 899    | 6.1%      | 861       | 5.7%    | 673       |     |
| 25 - 34                                                                                                                                                                                                                                                                                                                                                                                                                                                                                                                                                                                                                                                                                                                                                                                                                                                                                                                                                                                                                                                                                                                                                                                                                                                                                                                                                                                                                                                                                                                                                                                                                                                                                                                                                                                                                                                                                                                                                                                                                                                                                                                        | 1,502  | 10.2%     | 2,152     | 14.1%   | 2,110     | 1   |
| 35 - 44                                                                                                                                                                                                                                                                                                                                                                                                                                                                                                                                                                                                                                                                                                                                                                                                                                                                                                                                                                                                                                                                                                                                                                                                                                                                                                                                                                                                                                                                                                                                                                                                                                                                                                                                                                                                                                                                                                                                                                                                                                                                                                                        | 1,627  | 11.1%     | 1,683     | 11.0%   | 2,070     | 1   |
| 45 - 54                                                                                                                                                                                                                                                                                                                                                                                                                                                                                                                                                                                                                                                                                                                                                                                                                                                                                                                                                                                                                                                                                                                                                                                                                                                                                                                                                                                                                                                                                                                                                                                                                                                                                                                                                                                                                                                                                                                                                                                                                                                                                                                        | 2,205  | 15.0%     | 1,683     | 11.0%   | 1,593     | 1   |
| 55 - 64                                                                                                                                                                                                                                                                                                                                                                                                                                                                                                                                                                                                                                                                                                                                                                                                                                                                                                                                                                                                                                                                                                                                                                                                                                                                                                                                                                                                                                                                                                                                                                                                                                                                                                                                                                                                                                                                                                                                                                                                                                                                                                                        | 2,019  | 13.8%     | 2,194     | 14.4%   | 1,990     | 1   |
| 65 - 74                                                                                                                                                                                                                                                                                                                                                                                                                                                                                                                                                                                                                                                                                                                                                                                                                                                                                                                                                                                                                                                                                                                                                                                                                                                                                                                                                                                                                                                                                                                                                                                                                                                                                                                                                                                                                                                                                                                                                                                                                                                                                                                        | 1,403  | 9.6%      |           | 12.7%   |           | 1   |
|                                                                                                                                                                                                                                                                                                                                                                                                                                                                                                                                                                                                                                                                                                                                                                                                                                                                                                                                                                                                                                                                                                                                                                                                                                                                                                                                                                                                                                                                                                                                                                                                                                                                                                                                                                                                                                                                                                                                                                                                                                                                                                                                |        |           | 1,938     |         | 1,989     |     |
| 75 - 84                                                                                                                                                                                                                                                                                                                                                                                                                                                                                                                                                                                                                                                                                                                                                                                                                                                                                                                                                                                                                                                                                                                                                                                                                                                                                                                                                                                                                                                                                                                                                                                                                                                                                                                                                                                                                                                                                                                                                                                                                                                                                                                        | 1,082  | 7.4%      | 1,191     | 7.8%    | 1,437     |     |
| 85+                                                                                                                                                                                                                                                                                                                                                                                                                                                                                                                                                                                                                                                                                                                                                                                                                                                                                                                                                                                                                                                                                                                                                                                                                                                                                                                                                                                                                                                                                                                                                                                                                                                                                                                                                                                                                                                                                                                                                                                                                                                                                                                            | 559    | 3.8%      | 704       | 4.6%    | 773       |     |
|                                                                                                                                                                                                                                                                                                                                                                                                                                                                                                                                                                                                                                                                                                                                                                                                                                                                                                                                                                                                                                                                                                                                                                                                                                                                                                                                                                                                                                                                                                                                                                                                                                                                                                                                                                                                                                                                                                                                                                                                                                                                                                                                |        | nsus 2010 |           | 2021    |           |     |
| Race and Ethnicity                                                                                                                                                                                                                                                                                                                                                                                                                                                                                                                                                                                                                                                                                                                                                                                                                                                                                                                                                                                                                                                                                                                                                                                                                                                                                                                                                                                                                                                                                                                                                                                                                                                                                                                                                                                                                                                                                                                                                                                                                                                                                                             | Number | Percent   | Number    | Percent | Number    | Pe  |
| White Alone                                                                                                                                                                                                                                                                                                                                                                                                                                                                                                                                                                                                                                                                                                                                                                                                                                                                                                                                                                                                                                                                                                                                                                                                                                                                                                                                                                                                                                                                                                                                                                                                                                                                                                                                                                                                                                                                                                                                                                                                                                                                                                                    | 11,125 | 75.9%     | 11,120    | 73.0%   | 11,023    | 7   |
| Black Alone                                                                                                                                                                                                                                                                                                                                                                                                                                                                                                                                                                                                                                                                                                                                                                                                                                                                                                                                                                                                                                                                                                                                                                                                                                                                                                                                                                                                                                                                                                                                                                                                                                                                                                                                                                                                                                                                                                                                                                                                                                                                                                                    | 490    | 3.3%      | 508       | 3.3%    | 501       |     |
| American Indian Alone                                                                                                                                                                                                                                                                                                                                                                                                                                                                                                                                                                                                                                                                                                                                                                                                                                                                                                                                                                                                                                                                                                                                                                                                                                                                                                                                                                                                                                                                                                                                                                                                                                                                                                                                                                                                                                                                                                                                                                                                                                                                                                          | 107    | 0.7%      | 113       | 0.7%    | 112       |     |
| Asian Alone                                                                                                                                                                                                                                                                                                                                                                                                                                                                                                                                                                                                                                                                                                                                                                                                                                                                                                                                                                                                                                                                                                                                                                                                                                                                                                                                                                                                                                                                                                                                                                                                                                                                                                                                                                                                                                                                                                                                                                                                                                                                                                                    | 979    | 6.7%      | 1,187     | 7.8%    | 1,276     |     |
| Pacific Islander Alone                                                                                                                                                                                                                                                                                                                                                                                                                                                                                                                                                                                                                                                                                                                                                                                                                                                                                                                                                                                                                                                                                                                                                                                                                                                                                                                                                                                                                                                                                                                                                                                                                                                                                                                                                                                                                                                                                                                                                                                                                                                                                                         | 24     | 0.2%      | 25        | 0.2%    | 25        |     |
| Some Other Race Alone                                                                                                                                                                                                                                                                                                                                                                                                                                                                                                                                                                                                                                                                                                                                                                                                                                                                                                                                                                                                                                                                                                                                                                                                                                                                                                                                                                                                                                                                                                                                                                                                                                                                                                                                                                                                                                                                                                                                                                                                                                                                                                          | 1,284  | 8.8%      | 1,494     | 9.8%    | 1,550     | 1   |
| Two or More Races                                                                                                                                                                                                                                                                                                                                                                                                                                                                                                                                                                                                                                                                                                                                                                                                                                                                                                                                                                                                                                                                                                                                                                                                                                                                                                                                                                                                                                                                                                                                                                                                                                                                                                                                                                                                                                                                                                                                                                                                                                                                                                              | 645    | 4.4%      | 786       | 5.2%    | 823       |     |
| Hispanic Origin (Any Race)                                                                                                                                                                                                                                                                                                                                                                                                                                                                                                                                                                                                                                                                                                                                                                                                                                                                                                                                                                                                                                                                                                                                                                                                                                                                                                                                                                                                                                                                                                                                                                                                                                                                                                                                                                                                                                                                                                                                                                                                                                                                                                     | 4 461  | 30 4%     | 5 136     | 33 7%   | 5 428     | 3   |
| Hispanic Origin (Any Race)                                                                                                                                                                                                                                                                                                                                                                                                                                                                                                                                                                                                                                                                                                                                                                                                                                                                                                                                                                                                                                                                                                                                                                                                                                                                                                                                                                                                                                                                                                                                                                                                                                                                                                                                                                                                                                                                                                                                                                                                                                                                                                     | 4,461  | 30.4%     | 5,136     | 33.7%   | 5,428     |     |