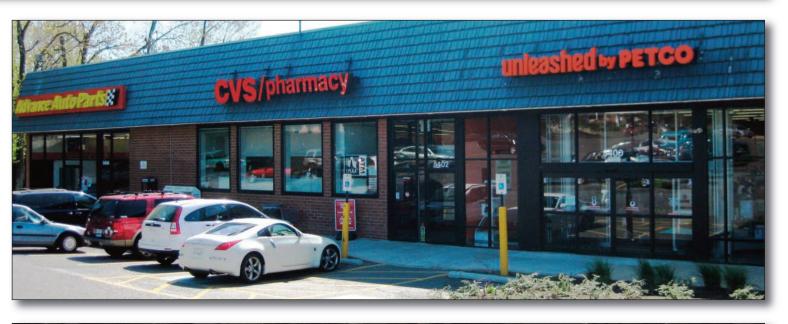

#### **FEATURED TENANTS**

CVS/pharmacy, Advance Auto, Unleashed by PETCO

Combined Properties

#### **TENANT ROSTER**

| 1 | ADVANCE AUTO       | 4,707 SF |
|---|--------------------|----------|
| 2 | CVS PHARMACY       | 7,942 SF |
| 4 | UNLEASHED BY PETCO | 6,080 SF |

| PARKING PROVIDED =     |          |
|------------------------|----------|
| PARKING REQUIRED =     |          |
| GLA AS PER RENT ROLL = | 18,729 S |
| ZONED =                | C-       |
| REV. DATE =            | MAR 202  |