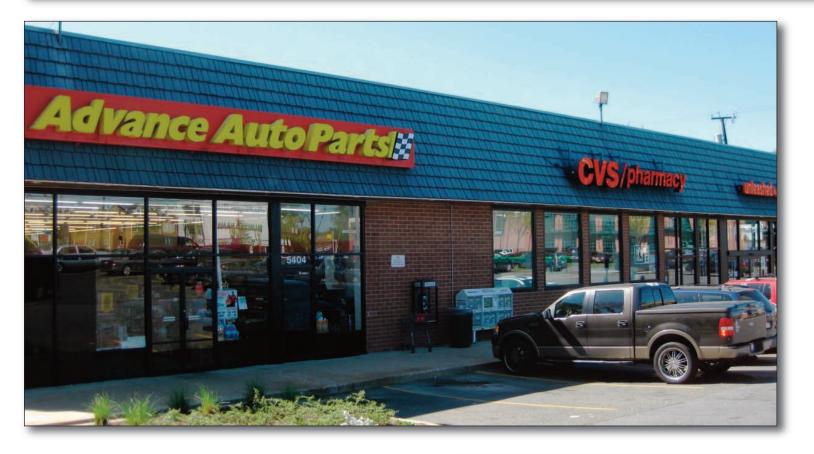

#### **FEATURED TENANTS**

CVS/pharmacy, Advance Auto, Unleashed by PETCO

Combined Properties

#### **TENANT ROSTER**

| 1 | ADVANCE AUTO       | 4,707 SF |
|---|--------------------|----------|
| 2 | CVS PHARMACY       | 7,942 SF |
| 4 | UNLEASHED BY PETCO | 6,080 SF |

| PARKING PROVIDED =     |          |
|------------------------|----------|
| PARKING REQUIRED =     |          |
| GLA AS PER RENT ROLL = | 18,729 S |
| ZONED =                | C-       |
| REV. DATE =            | MAR 202  |