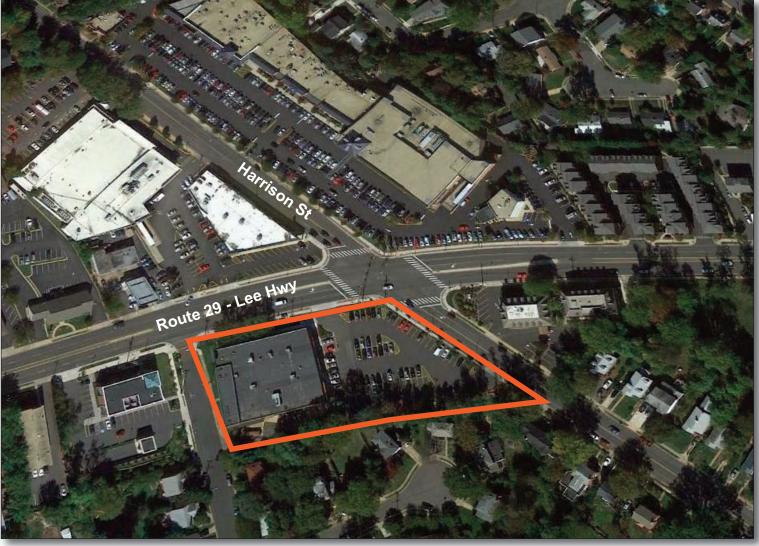

LOCATION Lee Highway & Harrison Street - Arlington, VA

LEASING CONTACT Andrew Iszard 202.736.2827 | Andrew Iszard@combined.biz

### LEE & HARRISON SHOPPING CENTER LEE HIGHWAY (ROUTE 29/211) & N.HARRISON ST. ARLINGTON, VIRGINIA

COMBINED PROPERTIES INCORPORATED

1025 Thomas Jefferson Street NW Sulte 700 East Washington, DC 20007 (202) 293-4500 FAX (202) 833-3013