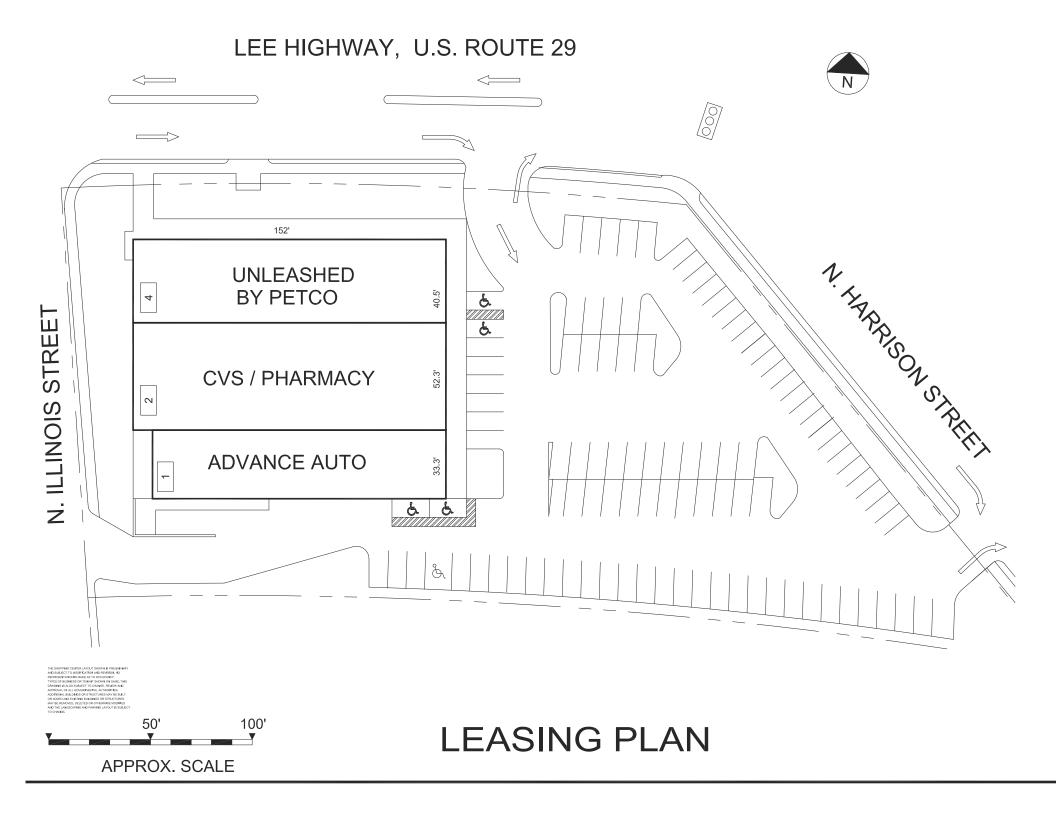

#### **FEATURED TENANTS**

CVS/pharmacy, Advance Auto, Unleashed by PETCO

Combined Properties

#### **TENANT ROSTER**

| 1 | ADVANCE AUTO       | 4,707 SF |
|---|--------------------|----------|
| 2 | CVS PHARMACY       | 7,942 SF |
| 4 | UNLEASHED BY PETCO | 6,080 SF |

| PARKING PROVIDED =     |          |
|------------------------|----------|
| PARKING REQUIRED =     |          |
| GLA AS PER RENT ROLL = | 18,729 S |
| ZONED =                | C-       |
| REV. DATE =            | MAR 202  |