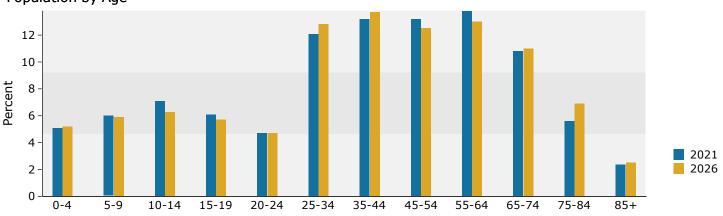

McLean Plaza

1451 Chain Bridge Rd, Mc Lean, Virginia, 22101 Ring: 1 mile radius Prepared by Esri

Latitude: 38.93195 Longitude: -77.17995

|                                                                                                                                                                                                                                                                       | Com                                                                                                                                                          | nsus 2010                                                                                                                                                   |                                                                                                                                                | 2021                                                                                                                                                                        |                                                                                                                                                 | 2026                                                                                                                                                                 |
|-----------------------------------------------------------------------------------------------------------------------------------------------------------------------------------------------------------------------------------------------------------------------|--------------------------------------------------------------------------------------------------------------------------------------------------------------|-------------------------------------------------------------------------------------------------------------------------------------------------------------|------------------------------------------------------------------------------------------------------------------------------------------------|-----------------------------------------------------------------------------------------------------------------------------------------------------------------------------|-------------------------------------------------------------------------------------------------------------------------------------------------|----------------------------------------------------------------------------------------------------------------------------------------------------------------------|
| Summary<br>Population                                                                                                                                                                                                                                                 | Cer                                                                                                                                                          | 11,521                                                                                                                                                      |                                                                                                                                                | 12,025                                                                                                                                                                      |                                                                                                                                                 | 12,197                                                                                                                                                               |
| Households                                                                                                                                                                                                                                                            |                                                                                                                                                              | 4,526                                                                                                                                                       |                                                                                                                                                | 4,700                                                                                                                                                                       |                                                                                                                                                 | 4,760                                                                                                                                                                |
| Families                                                                                                                                                                                                                                                              |                                                                                                                                                              | 3,191                                                                                                                                                       |                                                                                                                                                | 3,292                                                                                                                                                                       |                                                                                                                                                 | 3,326                                                                                                                                                                |
| Average Household Size                                                                                                                                                                                                                                                |                                                                                                                                                              | 2.54                                                                                                                                                        |                                                                                                                                                | 2.56                                                                                                                                                                        |                                                                                                                                                 | 2.56                                                                                                                                                                 |
| Owner Occupied Housing Units                                                                                                                                                                                                                                          |                                                                                                                                                              | 3,450                                                                                                                                                       |                                                                                                                                                | 3,577                                                                                                                                                                       |                                                                                                                                                 | 3,676                                                                                                                                                                |
| Renter Occupied Housing Units                                                                                                                                                                                                                                         |                                                                                                                                                              | 1,076                                                                                                                                                       |                                                                                                                                                | 1,123                                                                                                                                                                       |                                                                                                                                                 | 1,084                                                                                                                                                                |
| Median Age                                                                                                                                                                                                                                                            |                                                                                                                                                              | 45.4                                                                                                                                                        |                                                                                                                                                | 48.3                                                                                                                                                                        |                                                                                                                                                 | 48.6                                                                                                                                                                 |
| Trends: 2021-2026 Annual Rate                                                                                                                                                                                                                                         |                                                                                                                                                              | Area                                                                                                                                                        |                                                                                                                                                | State                                                                                                                                                                       |                                                                                                                                                 | National                                                                                                                                                             |
| Population                                                                                                                                                                                                                                                            |                                                                                                                                                              | 0.28%                                                                                                                                                       |                                                                                                                                                | 0.73%                                                                                                                                                                       |                                                                                                                                                 | 0.71%                                                                                                                                                                |
| Households                                                                                                                                                                                                                                                            |                                                                                                                                                              | 0.25%                                                                                                                                                       |                                                                                                                                                | 0.70%                                                                                                                                                                       |                                                                                                                                                 | 0.71%                                                                                                                                                                |
| Families                                                                                                                                                                                                                                                              |                                                                                                                                                              | 0.21%                                                                                                                                                       |                                                                                                                                                | 0.62%                                                                                                                                                                       |                                                                                                                                                 | 0.64%                                                                                                                                                                |
| Owner HHs                                                                                                                                                                                                                                                             |                                                                                                                                                              | 0.55%                                                                                                                                                       |                                                                                                                                                | 0.90%                                                                                                                                                                       |                                                                                                                                                 | 0.91%                                                                                                                                                                |
| Median Household Income                                                                                                                                                                                                                                               |                                                                                                                                                              | 1.02%                                                                                                                                                       |                                                                                                                                                | 1.53%                                                                                                                                                                       |                                                                                                                                                 | 2.41%                                                                                                                                                                |
|                                                                                                                                                                                                                                                                       |                                                                                                                                                              |                                                                                                                                                             |                                                                                                                                                | 2021                                                                                                                                                                        |                                                                                                                                                 | 2026                                                                                                                                                                 |
| Households by Income                                                                                                                                                                                                                                                  |                                                                                                                                                              |                                                                                                                                                             | Number                                                                                                                                         | Percent                                                                                                                                                                     | Number                                                                                                                                          | Percent                                                                                                                                                              |
| <\$15,000                                                                                                                                                                                                                                                             |                                                                                                                                                              |                                                                                                                                                             | 288                                                                                                                                            | 6.1%                                                                                                                                                                        | 249                                                                                                                                             | 5.2%                                                                                                                                                                 |
| \$15,000 - \$24,999                                                                                                                                                                                                                                                   |                                                                                                                                                              |                                                                                                                                                             | 211                                                                                                                                            | 4.5%                                                                                                                                                                        | 178                                                                                                                                             | 3.7%                                                                                                                                                                 |
| \$25,000 - \$34,999                                                                                                                                                                                                                                                   |                                                                                                                                                              |                                                                                                                                                             | 70                                                                                                                                             | 1.5%                                                                                                                                                                        | 60                                                                                                                                              | 1.3%                                                                                                                                                                 |
| \$35,000 - \$49,999                                                                                                                                                                                                                                                   |                                                                                                                                                              |                                                                                                                                                             | 177                                                                                                                                            | 3.8%                                                                                                                                                                        | 154                                                                                                                                             | 3.2%                                                                                                                                                                 |
| \$50,000 - \$74,999                                                                                                                                                                                                                                                   |                                                                                                                                                              |                                                                                                                                                             | 273                                                                                                                                            | 5.8%                                                                                                                                                                        | 260                                                                                                                                             | 5.5%                                                                                                                                                                 |
| \$75,000 - \$99,999                                                                                                                                                                                                                                                   |                                                                                                                                                              |                                                                                                                                                             | 294                                                                                                                                            | 6.3%                                                                                                                                                                        | 296                                                                                                                                             | 6.2%                                                                                                                                                                 |
| \$100,000 - \$149,999                                                                                                                                                                                                                                                 |                                                                                                                                                              |                                                                                                                                                             | 606                                                                                                                                            | 12.9%                                                                                                                                                                       | 588                                                                                                                                             | 12.4%                                                                                                                                                                |
| \$150,000 - \$199,999                                                                                                                                                                                                                                                 |                                                                                                                                                              |                                                                                                                                                             | 711                                                                                                                                            | 15.1%                                                                                                                                                                       | 769                                                                                                                                             | 16.2%                                                                                                                                                                |
| \$200,000+                                                                                                                                                                                                                                                            |                                                                                                                                                              |                                                                                                                                                             | 2,069                                                                                                                                          | 44.0%                                                                                                                                                                       | 2,206                                                                                                                                           | 46.3%                                                                                                                                                                |
|                                                                                                                                                                                                                                                                       |                                                                                                                                                              |                                                                                                                                                             |                                                                                                                                                |                                                                                                                                                                             |                                                                                                                                                 |                                                                                                                                                                      |
| Median Household Income                                                                                                                                                                                                                                               |                                                                                                                                                              |                                                                                                                                                             | \$176,708                                                                                                                                      |                                                                                                                                                                             | \$185,915                                                                                                                                       |                                                                                                                                                                      |
| Average Household Income                                                                                                                                                                                                                                              |                                                                                                                                                              |                                                                                                                                                             | \$243,776                                                                                                                                      |                                                                                                                                                                             | \$264,042                                                                                                                                       |                                                                                                                                                                      |
| Per Capita Income                                                                                                                                                                                                                                                     |                                                                                                                                                              |                                                                                                                                                             | \$94,413                                                                                                                                       |                                                                                                                                                                             | \$102,071                                                                                                                                       |                                                                                                                                                                      |
|                                                                                                                                                                                                                                                                       |                                                                                                                                                              | isus 2010                                                                                                                                                   | NL select                                                                                                                                      | 2021                                                                                                                                                                        |                                                                                                                                                 | 2026                                                                                                                                                                 |
| Population by Age                                                                                                                                                                                                                                                     | Number                                                                                                                                                       |                                                                                                                                                             |                                                                                                                                                |                                                                                                                                                                             |                                                                                                                                                 |                                                                                                                                                                      |
| 0 4                                                                                                                                                                                                                                                                   |                                                                                                                                                              | Percent                                                                                                                                                     | Number                                                                                                                                         | Percent                                                                                                                                                                     | Number                                                                                                                                          | Percent                                                                                                                                                              |
| 0 - 4                                                                                                                                                                                                                                                                 | 611                                                                                                                                                          | 5.3%                                                                                                                                                        | 540                                                                                                                                            | 4.5%                                                                                                                                                                        | 561                                                                                                                                             | 4.6%                                                                                                                                                                 |
| 5 - 9                                                                                                                                                                                                                                                                 | 611<br>813                                                                                                                                                   | 5.3%<br>7.1%                                                                                                                                                | 540<br>717                                                                                                                                     | 4.5%<br>6.0%                                                                                                                                                                | 561<br>743                                                                                                                                      | 4.6%<br>6.1%                                                                                                                                                         |
| 5 - 9<br>10 - 14                                                                                                                                                                                                                                                      | 611<br>813<br>891                                                                                                                                            | 5.3%<br>7.1%<br>7.7%                                                                                                                                        | 540<br>717<br>921                                                                                                                              | 4.5%<br>6.0%<br>7.7%                                                                                                                                                        | 561<br>743<br>840                                                                                                                               | 4.6%<br>6.1%<br>6.9%                                                                                                                                                 |
| 5 - 9<br>10 - 14<br>15 - 19                                                                                                                                                                                                                                           | 611<br>813<br>891<br>729                                                                                                                                     | 5.3%<br>7.1%<br>7.7%<br>6.3%                                                                                                                                | 540<br>717<br>921<br>833                                                                                                                       | 4.5%<br>6.0%<br>7.7%<br>6.9%                                                                                                                                                | 561<br>743<br>840<br>751                                                                                                                        | 4.6%<br>6.1%<br>6.9%<br>6.2%                                                                                                                                         |
| 5 - 9<br>10 - 14<br>15 - 19<br>20 - 24                                                                                                                                                                                                                                | 611<br>813<br>891<br>729<br>345                                                                                                                              | 5.3%<br>7.1%<br>7.7%<br>6.3%<br>3.0%                                                                                                                        | 540<br>717<br>921<br>833<br>507                                                                                                                | 4.5%<br>6.0%<br>7.7%<br>6.9%<br>4.2%                                                                                                                                        | 561<br>743<br>840<br>751<br>426                                                                                                                 | 4.6%<br>6.1%<br>6.9%<br>6.2%<br>3.5%                                                                                                                                 |
| 5 - 9<br>10 - 14<br>15 - 19<br>20 - 24<br>25 - 34                                                                                                                                                                                                                     | 611<br>813<br>891<br>729<br>345<br>749                                                                                                                       | 5.3%<br>7.1%<br>7.7%<br>6.3%<br>3.0%<br>6.5%                                                                                                                | 540<br>717<br>921<br>833<br>507<br>816                                                                                                         | 4.5%<br>6.0%<br>7.7%<br>6.9%<br>4.2%<br>6.8%                                                                                                                                | 561<br>743<br>840<br>751<br>426<br>932                                                                                                          | 4.6%<br>6.1%<br>6.9%<br>6.2%<br>3.5%<br>7.6%                                                                                                                         |
| 5 - 9<br>10 - 14<br>15 - 19<br>20 - 24<br>25 - 34<br>35 - 44                                                                                                                                                                                                          | 611<br>813<br>891<br>729<br>345<br>749<br>1,545                                                                                                              | 5.3%<br>7.1%<br>7.7%<br>6.3%<br>3.0%<br>6.5%<br>13.4%                                                                                                       | 540<br>717<br>921<br>833<br>507<br>816<br>1,169                                                                                                | 4.5%<br>6.0%<br>7.7%<br>6.9%<br>4.2%<br>6.8%<br>9.7%                                                                                                                        | 561<br>743<br>840<br>751<br>426<br>932<br>1,355                                                                                                 | $\begin{array}{c} 4.6\% \\ 6.1\% \\ 6.9\% \\ 6.2\% \\ 3.5\% \\ 7.6\% \\ 11.1\% \end{array}$                                                                          |
| 5 - 9<br>10 - 14<br>15 - 19<br>20 - 24<br>25 - 34<br>35 - 44<br>45 - 54                                                                                                                                                                                               | 611<br>813<br>891<br>729<br>345<br>749<br>1,545<br>1,937                                                                                                     | 5.3%<br>7.1%<br>7.7%<br>6.3%<br>3.0%<br>6.5%<br>13.4%<br>16.8%                                                                                              | 540<br>717<br>921<br>833<br>507<br>816<br>1,169<br>1,644                                                                                       | 4.5%<br>6.0%<br>7.7%<br>6.9%<br>4.2%<br>6.8%<br>9.7%<br>13.7%                                                                                                               | 561<br>743<br>840<br>751<br>426<br>932<br>1,355<br>1,497                                                                                        | 4.6%<br>6.1%<br>6.9%<br>6.2%<br>3.5%<br>7.6%<br>11.1%<br>12.3%                                                                                                       |
| 5 - 9<br>10 - 14<br>15 - 19<br>20 - 24<br>25 - 34<br>35 - 44<br>45 - 54<br>55 - 64                                                                                                                                                                                    | 611<br>813<br>891<br>729<br>345<br>749<br>1,545<br>1,937<br>1,759                                                                                            | 5.3%<br>7.1%<br>7.7%<br>6.3%<br>3.0%<br>6.5%<br>13.4%<br>16.8%<br>15.3%                                                                                     | 540<br>717<br>921<br>833<br>507<br>816<br>1,169<br>1,644<br>1,879                                                                              | 4.5%<br>6.0%<br>7.7%<br>6.9%<br>4.2%<br>6.8%<br>9.7%<br>13.7%<br>15.6%                                                                                                      | 561<br>743<br>840<br>751<br>426<br>932<br>1,355<br>1,497<br>1,795                                                                               | $\begin{array}{c} 4.6\% \\ 6.1\% \\ 6.9\% \\ 6.2\% \\ 3.5\% \\ 7.6\% \\ 11.1\% \\ 12.3\% \\ 14.7\% \end{array}$                                                      |
| 5 - 9<br>10 - 14<br>15 - 19<br>20 - 24<br>25 - 34<br>35 - 44<br>45 - 54<br>55 - 64<br>65 - 74                                                                                                                                                                         | 611<br>813<br>891<br>729<br>345<br>749<br>1,545<br>1,937<br>1,759<br>1,116                                                                                   | 5.3%<br>7.1%<br>7.7%<br>6.3%<br>3.0%<br>6.5%<br>13.4%<br>16.8%<br>15.3%<br>9.7%                                                                             | 540<br>717<br>921<br>833<br>507<br>816<br>1,169<br>1,644<br>1,879<br>1,616                                                                     | 4.5%<br>6.0%<br>7.7%<br>6.9%<br>4.2%<br>6.8%<br>9.7%<br>13.7%<br>15.6%<br>13.4%                                                                                             | 561<br>743<br>840<br>751<br>426<br>932<br>1,355<br>1,497<br>1,795<br>1,646                                                                      | $\begin{array}{c} 4.6\% \\ 6.1\% \\ 6.9\% \\ 6.2\% \\ 3.5\% \\ 7.6\% \\ 11.1\% \\ 12.3\% \\ 14.7\% \\ 13.5\% \end{array}$                                            |
| 5 - 9<br>10 - 14<br>15 - 19<br>20 - 24<br>25 - 34<br>35 - 44<br>45 - 54<br>55 - 64<br>65 - 74<br>75 - 84                                                                                                                                                              | 611<br>813<br>891<br>729<br>345<br>749<br>1,545<br>1,937<br>1,759<br>1,116<br>712                                                                            | 5.3%<br>7.1%<br>7.7%<br>6.3%<br>3.0%<br>6.5%<br>13.4%<br>16.8%<br>15.3%<br>9.7%<br>6.2%                                                                     | 540<br>717<br>921<br>833<br>507<br>816<br>1,169<br>1,644<br>1,879<br>1,616<br>966                                                              | 4.5%<br>6.0%<br>7.7%<br>6.9%<br>4.2%<br>6.8%<br>9.7%<br>13.7%<br>15.6%<br>13.4%<br>8.0%                                                                                     | 561<br>743<br>840<br>751<br>426<br>932<br>1,355<br>1,497<br>1,795<br>1,646<br>1,186                                                             | $\begin{array}{c} 4.6\% \\ 6.1\% \\ 6.9\% \\ 6.2\% \\ 3.5\% \\ 7.6\% \\ 11.1\% \\ 12.3\% \\ 14.7\% \\ 13.5\% \\ 9.7\% \end{array}$                                   |
| 5 - 9<br>10 - 14<br>15 - 19<br>20 - 24<br>25 - 34<br>35 - 44<br>45 - 54<br>55 - 64<br>65 - 74                                                                                                                                                                         | 611<br>813<br>891<br>729<br>345<br>749<br>1,545<br>1,937<br>1,759<br>1,116<br>712<br>314                                                                     | 5.3%<br>7.1%<br>7.7%<br>6.3%<br>3.0%<br>6.5%<br>13.4%<br>16.8%<br>15.3%<br>9.7%<br>6.2%<br>2.7%                                                             | 540<br>717<br>921<br>833<br>507<br>816<br>1,169<br>1,644<br>1,879<br>1,616                                                                     | 4.5%<br>6.0%<br>7.7%<br>6.9%<br>4.2%<br>6.8%<br>9.7%<br>13.7%<br>13.7%<br>13.6%<br>13.4%<br>8.0%<br>3.5%                                                                    | 561<br>743<br>840<br>751<br>426<br>932<br>1,355<br>1,497<br>1,795<br>1,646                                                                      | 4.6%<br>6.1%<br>6.9%<br>6.2%<br>3.5%<br>7.6%<br>11.1%<br>12.3%<br>14.7%<br>13.5%<br>9.7%<br>3.8%                                                                     |
| 5 - 9<br>10 - 14<br>15 - 19<br>20 - 24<br>25 - 34<br>35 - 44<br>45 - 54<br>55 - 64<br>65 - 74<br>75 - 84<br>85+                                                                                                                                                       | 611<br>813<br>891<br>729<br>345<br>749<br>1,545<br>1,937<br>1,759<br>1,116<br>712<br>314                                                                     | 5.3%<br>7.1%<br>7.7%<br>6.3%<br>3.0%<br>6.5%<br>13.4%<br>16.8%<br>15.3%<br>9.7%<br>6.2%                                                                     | 540<br>717<br>921<br>833<br>507<br>816<br>1,169<br>1,644<br>1,879<br>1,616<br>966                                                              | 4.5%<br>6.0%<br>7.7%<br>6.9%<br>4.2%<br>6.8%<br>9.7%<br>13.7%<br>15.6%<br>13.4%<br>8.0%<br>3.5%<br><b>2021</b>                                                              | 561<br>743<br>840<br>751<br>426<br>932<br>1,355<br>1,497<br>1,795<br>1,646<br>1,186                                                             | $\begin{array}{c} 4.6\% \\ 6.1\% \\ 6.9\% \\ 6.2\% \\ 3.5\% \\ 7.6\% \\ 11.1\% \\ 12.3\% \\ 14.7\% \\ 13.5\% \\ 9.7\% \end{array}$                                   |
| 5 - 9<br>10 - 14<br>15 - 19<br>20 - 24<br>25 - 34<br>35 - 44<br>45 - 54<br>55 - 64<br>65 - 74<br>75 - 84                                                                                                                                                              | 611<br>813<br>891<br>729<br>345<br>749<br>1,545<br>1,937<br>1,759<br>1,116<br>712<br>314<br><b>Cer</b><br>Number                                             | 5.3%<br>7.1%<br>7.7%<br>6.3%<br>3.0%<br>6.5%<br>13.4%<br>16.8%<br>15.3%<br>9.7%<br>6.2%<br>2.7%<br><b>hsus 2010</b>                                         | 540<br>717<br>921<br>833<br>507<br>816<br>1,169<br>1,644<br>1,879<br>1,616<br>966<br>419                                                       | 4.5%<br>6.0%<br>7.7%<br>6.9%<br>4.2%<br>6.8%<br>9.7%<br>13.7%<br>13.6%<br>13.4%<br>8.0%<br>3.5%<br><b>2021</b><br>Percent                                                   | 561<br>743<br>840<br>751<br>426<br>932<br>1,355<br>1,497<br>1,795<br>1,646<br>1,186<br>463                                                      | 4.6%<br>6.1%<br>6.9%<br>6.2%<br>3.5%<br>7.6%<br>11.1%<br>12.3%<br>14.7%<br>13.5%<br>9.7%<br>3.8%<br><b>2026</b><br>Percent                                           |
| 5 - 9<br>10 - 14<br>15 - 19<br>20 - 24<br>25 - 34<br>35 - 44<br>45 - 54<br>55 - 64<br>65 - 74<br>75 - 84<br>85+<br>Race and Ethnicity                                                                                                                                 | 611<br>813<br>891<br>729<br>345<br>749<br>1,545<br>1,937<br>1,759<br>1,116<br>712<br>314<br><b>Cer</b>                                                       | 5.3%<br>7.1%<br>7.7%<br>6.3%<br>3.0%<br>6.5%<br>13.4%<br>16.8%<br>15.3%<br>9.7%<br>6.2%<br>2.7%<br>Percent                                                  | 540<br>717<br>921<br>833<br>507<br>816<br>1,169<br>1,644<br>1,879<br>1,616<br>966<br>419                                                       | 4.5%<br>6.0%<br>7.7%<br>6.9%<br>4.2%<br>6.8%<br>9.7%<br>13.7%<br>15.6%<br>13.4%<br>8.0%<br>3.5%<br><b>2021</b>                                                              | 561<br>743<br>840<br>751<br>426<br>932<br>1,355<br>1,497<br>1,795<br>1,646<br>1,186<br>463<br>Number                                            | 4.6%<br>6.1%<br>6.2%<br>3.5%<br>7.6%<br>11.1%<br>12.3%<br>14.7%<br>13.5%<br>9.7%<br>3.8%<br><b>2026</b>                                                              |
| 5 - 9<br>10 - 14<br>15 - 19<br>20 - 24<br>25 - 34<br>35 - 44<br>45 - 54<br>55 - 64<br>65 - 74<br>75 - 84<br>85+<br><b>Race and Ethnicity</b><br>White Alone                                                                                                           | 611<br>813<br>891<br>729<br>345<br>749<br>1,545<br>1,937<br>1,759<br>1,116<br>712<br>314<br><b>Cen</b><br>Number<br>8,982                                    | 5.3%<br>7.1%<br>7.7%<br>6.3%<br>3.0%<br>6.5%<br>13.4%<br>16.8%<br>15.3%<br>9.7%<br>6.2%<br>2.7%<br>Percent<br>78.0%                                         | 540<br>717<br>921<br>833<br>507<br>816<br>1,169<br>1,644<br>1,879<br>1,616<br>966<br>419<br>Number<br>8,723                                    | 4.5%<br>6.0%<br>7.7%<br>6.9%<br>4.2%<br>6.8%<br>9.7%<br>13.7%<br>13.6%<br>13.4%<br>8.0%<br>3.5%<br><b>2021</b><br>Percent<br>72.5%                                          | 561<br>743<br>840<br>751<br>426<br>932<br>1,355<br>1,497<br>1,795<br>1,646<br>1,186<br>463<br>Number<br>8,485                                   | 4.6%<br>6.1%<br>6.2%<br>3.5%<br>7.6%<br>11.1%<br>12.3%<br>14.7%<br>13.5%<br>9.7%<br>3.8%<br><b>2026</b><br>Percent<br>69.6%                                          |
| 5 - 9<br>10 - 14<br>15 - 19<br>20 - 24<br>25 - 34<br>35 - 44<br>45 - 54<br>55 - 64<br>65 - 74<br>75 - 84<br>85+<br><b>Race and Ethnicity</b><br>White Alone<br>Black Alone                                                                                            | 611<br>813<br>891<br>729<br>345<br>749<br>1,545<br>1,937<br>1,759<br>1,116<br>712<br>314<br><b>Cen</b><br>Number<br>8,982<br>206                             | 5.3%<br>7.1%<br>7.7%<br>6.3%<br>3.0%<br>6.5%<br>13.4%<br>16.8%<br>15.3%<br>9.7%<br>6.2%<br>2.7%<br>Percent<br>78.0%<br>1.8%                                 | 540<br>717<br>921<br>833<br>507<br>816<br>1,169<br>1,644<br>1,879<br>1,616<br>966<br>419<br>Number<br>8,723<br>262                             | 4.5%<br>6.0%<br>7.7%<br>6.9%<br>4.2%<br>6.8%<br>9.7%<br>13.7%<br>13.6%<br>13.4%<br>8.0%<br>3.5%<br><b>2021</b><br>Percent<br>72.5%<br>2.2%                                  | 561<br>743<br>840<br>751<br>426<br>932<br>1,355<br>1,497<br>1,795<br>1,646<br>1,186<br>463<br>Xumber<br>8,485<br>287                            | 4.6%<br>6.1%<br>6.2%<br>3.5%<br>7.6%<br>11.1%<br>12.3%<br>14.7%<br>13.5%<br>9.7%<br>3.8%<br><b>2026</b><br>Percent<br>69.6%<br>2.4%                                  |
| 5 - 9<br>10 - 14<br>15 - 19<br>20 - 24<br>25 - 34<br>35 - 44<br>45 - 54<br>55 - 64<br>65 - 74<br>75 - 84<br>85+<br><b>Race and Ethnicity</b><br>White Alone<br>Black Alone<br>American Indian Alone                                                                   | 611<br>813<br>891<br>729<br>345<br>749<br>1,545<br>1,937<br>1,759<br>1,116<br>712<br>314<br><b>Cen</b><br>Number<br>8,982<br>206<br>11                       | 5.3%<br>7.1%<br>7.7%<br>6.3%<br>3.0%<br>6.5%<br>13.4%<br>16.8%<br>15.3%<br>9.7%<br>6.2%<br>2.7%<br>Percent<br>78.0%<br>1.8%<br>0.1%                         | 540<br>717<br>921<br>833<br>507<br>816<br>1,169<br>1,644<br>1,879<br>1,616<br>966<br>419<br>Number<br>8,723<br>262<br>11                       | 4.5%<br>6.0%<br>7.7%<br>6.9%<br>4.2%<br>6.8%<br>9.7%<br>13.7%<br>13.6%<br>13.4%<br>8.0%<br>3.5%<br><b>2021</b><br>Percent<br>72.5%<br>2.2%<br>0.1%                          | 561<br>743<br>840<br>751<br>426<br>932<br>1,355<br>1,497<br>1,795<br>1,646<br>1,186<br>463<br>8,483<br>287<br>11                                | 4.6%<br>6.1%<br>6.2%<br>3.5%<br>7.6%<br>11.1%<br>12.3%<br>14.7%<br>13.5%<br>9.7%<br>3.8%<br><b>2026</b><br>Percent<br>69.6%<br>2.4%<br>0.1%                          |
| 5 - 9<br>10 - 14<br>15 - 19<br>20 - 24<br>25 - 34<br>35 - 44<br>45 - 54<br>55 - 64<br>65 - 74<br>75 - 84<br>85+<br><b>Race and Ethnicity</b><br>White Alone<br>Black Alone<br>American Indian Alone<br>Asian Alone                                                    | 611<br>813<br>891<br>729<br>345<br>749<br>1,545<br>1,937<br>1,759<br>1,116<br>712<br>314<br><b>Cen</b><br>Number<br>8,982<br>206<br>11<br>1,888              | 5.3%<br>7.1%<br>7.7%<br>6.3%<br>3.0%<br>6.5%<br>13.4%<br>16.8%<br>15.3%<br>9.7%<br>6.2%<br>2.7%<br>Percent<br>78.0%<br>1.8%<br>0.1%<br>16.4%                | 540<br>717<br>921<br>833<br>507<br>816<br>1,169<br>1,644<br>1,879<br>1,616<br>966<br>419<br>Number<br>8,723<br>262<br>11<br>2,442              | 4.5%<br>6.0%<br>7.7%<br>6.9%<br>4.2%<br>6.8%<br>9.7%<br>13.7%<br>15.6%<br>13.4%<br>8.0%<br>3.5%<br><b>2021</b><br>Percent<br>72.5%<br>2.2%<br>0.1%<br>20.3%                 | 561<br>743<br>840<br>751<br>426<br>932<br>1,355<br>1,497<br>1,795<br>1,646<br>1,186<br>463<br>Number<br>8,485<br>287<br>11<br>2,755             | 4.6%<br>6.1%<br>6.2%<br>3.5%<br>7.6%<br>11.1%<br>12.3%<br>14.7%<br>13.5%<br>9.7%<br>3.8%<br><b>2026</b><br>Percent<br>69.6%<br>2.4%<br>0.1%<br>22.6%                 |
| 5 - 9<br>10 - 14<br>15 - 19<br>20 - 24<br>25 - 34<br>35 - 44<br>45 - 54<br>55 - 64<br>65 - 74<br>75 - 84<br>85+<br><b>Race and Ethnicity</b><br>White Alone<br>Black Alone<br>American Indian Alone<br>Asian Alone<br>Pacific Islander Alone                          | 611<br>813<br>891<br>729<br>345<br>749<br>1,545<br>1,937<br>1,759<br>1,116<br>712<br>314<br><b>Cen</b><br>Number<br>8,982<br>206<br>11<br>1,888<br>9         | 5.3%<br>7.1%<br>7.7%<br>6.3%<br>3.0%<br>6.5%<br>13.4%<br>16.8%<br>15.3%<br>9.7%<br>6.2%<br>2.7%<br>Percent<br>78.0%<br>1.8%<br>0.1%                         | 540<br>717<br>921<br>833<br>507<br>816<br>1,169<br>1,644<br>1,879<br>1,616<br>966<br>419<br>Number<br>8,723<br>262<br>11<br>2,442<br>9         | 4.5%<br>6.0%<br>7.7%<br>6.9%<br>4.2%<br>6.8%<br>9.7%<br>13.7%<br>15.6%<br>13.4%<br>8.0%<br>3.5%<br><b>2021</b><br>Percent<br>72.5%<br>2.2%<br>0.1%                          | 561<br>743<br>840<br>751<br>426<br>932<br>1,355<br>1,497<br>1,795<br>1,646<br>1,186<br>463<br>Number<br>8,485<br>287<br>11<br>2,755<br>9        | 4.6%<br>6.1%<br>6.2%<br>3.5%<br>7.6%<br>11.1%<br>12.3%<br>14.7%<br>13.5%<br>9.7%<br>3.8%<br><b>2026</b><br>Percent<br>69.6%<br>2.4%<br>0.1%<br>22.6%                 |
| 5 - 9<br>10 - 14<br>15 - 19<br>20 - 24<br>25 - 34<br>35 - 44<br>45 - 54<br>55 - 64<br>65 - 74<br>75 - 84<br>85+<br><b>Race and Ethnicity</b><br>White Alone<br>Black Alone<br>American Indian Alone<br>Asian Alone<br>Pacific Islander Alone<br>Some Other Race Alone | 611<br>813<br>891<br>729<br>345<br>749<br>1,545<br>1,937<br>1,759<br>1,116<br>712<br>314<br><b>Cer</b><br>Number<br>8,982<br>206<br>111<br>1,888<br>9<br>102 | 5.3%<br>7.1%<br>7.7%<br>6.3%<br>3.0%<br>6.5%<br>13.4%<br>16.8%<br>15.3%<br>9.7%<br>6.2%<br>2.7%<br>Percent<br>78.0%<br>1.8%<br>0.1%<br>0.1%<br>0.1%<br>0.9% | 540<br>717<br>921<br>833<br>507<br>816<br>1,169<br>1,644<br>1,879<br>1,616<br>966<br>419<br>Number<br>8,723<br>262<br>111<br>2,442<br>9<br>125 | 4.5%<br>6.0%<br>7.7%<br>6.9%<br>4.2%<br>6.8%<br>9.7%<br>13.7%<br>15.6%<br>13.4%<br>8.0%<br>3.5%<br><b>2021</b><br>Percent<br>72.5%<br>2.2%<br>0.1%<br>20.3%<br>0.1%<br>1.0% | 561<br>743<br>840<br>751<br>426<br>932<br>1,355<br>1,497<br>1,795<br>1,646<br>1,186<br>463<br>Number<br>8,485<br>287<br>11<br>2,755<br>9<br>137 | 4.6%<br>6.1%<br>6.2%<br>3.5%<br>7.6%<br>11.1%<br>12.3%<br>14.7%<br>13.5%<br>9.7%<br>3.8%<br><b>2026</b><br>Percent<br>69.6%<br>2.4%<br>0.1%<br>22.6%<br>0.1%<br>1.1% |