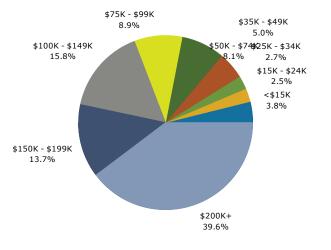

McLean Plaza

1451 Chain Bridge Rd, Mc Lean, Virginia, 22101 Ring: 1 mile radius Prepared by Esri

Latitude: 38.93195 Longitude: -77.17995

|                                                                                                                                                                                                                                                                       | Com                                                                                                                                                          | nsus 2010                                                                                                                                                   |                                                                                                                                                | 2021                                                                                                                                                                        |                                                                                                                                                 | 2026                                                                                                                                                                 |
|-----------------------------------------------------------------------------------------------------------------------------------------------------------------------------------------------------------------------------------------------------------------------|--------------------------------------------------------------------------------------------------------------------------------------------------------------|-------------------------------------------------------------------------------------------------------------------------------------------------------------|------------------------------------------------------------------------------------------------------------------------------------------------|-----------------------------------------------------------------------------------------------------------------------------------------------------------------------------|-------------------------------------------------------------------------------------------------------------------------------------------------|----------------------------------------------------------------------------------------------------------------------------------------------------------------------|
| Summary<br>Population                                                                                                                                                                                                                                                 | Cer                                                                                                                                                          | 11,521                                                                                                                                                      |                                                                                                                                                | 12,025                                                                                                                                                                      |                                                                                                                                                 | 12,197                                                                                                                                                               |
| Households                                                                                                                                                                                                                                                            |                                                                                                                                                              | 4,526                                                                                                                                                       |                                                                                                                                                | 4,700                                                                                                                                                                       |                                                                                                                                                 | 4,760                                                                                                                                                                |
| Families                                                                                                                                                                                                                                                              |                                                                                                                                                              | 3,191                                                                                                                                                       |                                                                                                                                                | 3,292                                                                                                                                                                       |                                                                                                                                                 | 3,326                                                                                                                                                                |
| Average Household Size                                                                                                                                                                                                                                                |                                                                                                                                                              | 2.54                                                                                                                                                        |                                                                                                                                                | 2.56                                                                                                                                                                        |                                                                                                                                                 | 2.56                                                                                                                                                                 |
| Owner Occupied Housing Units                                                                                                                                                                                                                                          |                                                                                                                                                              | 3,450                                                                                                                                                       |                                                                                                                                                | 3,577                                                                                                                                                                       |                                                                                                                                                 | 3,676                                                                                                                                                                |
| Renter Occupied Housing Units                                                                                                                                                                                                                                         |                                                                                                                                                              | 1,076                                                                                                                                                       |                                                                                                                                                | 1,123                                                                                                                                                                       |                                                                                                                                                 | 1,084                                                                                                                                                                |
| Median Age                                                                                                                                                                                                                                                            |                                                                                                                                                              | 45.4                                                                                                                                                        |                                                                                                                                                | 48.3                                                                                                                                                                        |                                                                                                                                                 | 48.6                                                                                                                                                                 |
| Trends: 2021-2026 Annual Rate                                                                                                                                                                                                                                         |                                                                                                                                                              | Area                                                                                                                                                        |                                                                                                                                                | State                                                                                                                                                                       |                                                                                                                                                 | National                                                                                                                                                             |
| Population                                                                                                                                                                                                                                                            |                                                                                                                                                              | 0.28%                                                                                                                                                       |                                                                                                                                                | 0.73%                                                                                                                                                                       |                                                                                                                                                 | 0.71%                                                                                                                                                                |
| Households                                                                                                                                                                                                                                                            |                                                                                                                                                              | 0.25%                                                                                                                                                       |                                                                                                                                                | 0.70%                                                                                                                                                                       |                                                                                                                                                 | 0.71%                                                                                                                                                                |
| Families                                                                                                                                                                                                                                                              |                                                                                                                                                              | 0.21%                                                                                                                                                       |                                                                                                                                                | 0.62%                                                                                                                                                                       |                                                                                                                                                 | 0.64%                                                                                                                                                                |
| Owner HHs                                                                                                                                                                                                                                                             |                                                                                                                                                              | 0.55%                                                                                                                                                       |                                                                                                                                                | 0.90%                                                                                                                                                                       |                                                                                                                                                 | 0.91%                                                                                                                                                                |
| Median Household Income                                                                                                                                                                                                                                               |                                                                                                                                                              | 1.02%                                                                                                                                                       |                                                                                                                                                | 1.53%                                                                                                                                                                       |                                                                                                                                                 | 2.41%                                                                                                                                                                |
|                                                                                                                                                                                                                                                                       |                                                                                                                                                              |                                                                                                                                                             |                                                                                                                                                | 2021                                                                                                                                                                        |                                                                                                                                                 | 2026                                                                                                                                                                 |
| Households by Income                                                                                                                                                                                                                                                  |                                                                                                                                                              |                                                                                                                                                             | Number                                                                                                                                         | Percent                                                                                                                                                                     | Number                                                                                                                                          | Percent                                                                                                                                                              |
| <\$15,000                                                                                                                                                                                                                                                             |                                                                                                                                                              |                                                                                                                                                             | 288                                                                                                                                            | 6.1%                                                                                                                                                                        | 249                                                                                                                                             | 5.2%                                                                                                                                                                 |
| \$15,000 - \$24,999                                                                                                                                                                                                                                                   |                                                                                                                                                              |                                                                                                                                                             | 211                                                                                                                                            | 4.5%                                                                                                                                                                        | 178                                                                                                                                             | 3.7%                                                                                                                                                                 |
| \$25,000 - \$34,999                                                                                                                                                                                                                                                   |                                                                                                                                                              |                                                                                                                                                             | 70                                                                                                                                             | 1.5%                                                                                                                                                                        | 60                                                                                                                                              | 1.3%                                                                                                                                                                 |
| \$35,000 - \$49,999                                                                                                                                                                                                                                                   |                                                                                                                                                              |                                                                                                                                                             | 177                                                                                                                                            | 3.8%                                                                                                                                                                        | 154                                                                                                                                             | 3.2%                                                                                                                                                                 |
| \$50,000 - \$74,999                                                                                                                                                                                                                                                   |                                                                                                                                                              |                                                                                                                                                             | 273                                                                                                                                            | 5.8%                                                                                                                                                                        | 260                                                                                                                                             | 5.5%                                                                                                                                                                 |
| \$75,000 - \$99,999                                                                                                                                                                                                                                                   |                                                                                                                                                              |                                                                                                                                                             | 294                                                                                                                                            | 6.3%                                                                                                                                                                        | 296                                                                                                                                             | 6.2%                                                                                                                                                                 |
| \$100,000 - \$149,999                                                                                                                                                                                                                                                 |                                                                                                                                                              |                                                                                                                                                             | 606                                                                                                                                            | 12.9%                                                                                                                                                                       | 588                                                                                                                                             | 12.4%                                                                                                                                                                |
| \$150,000 - \$199,999                                                                                                                                                                                                                                                 |                                                                                                                                                              |                                                                                                                                                             | 711                                                                                                                                            | 15.1%                                                                                                                                                                       | 769                                                                                                                                             | 16.2%                                                                                                                                                                |
| \$200,000+                                                                                                                                                                                                                                                            |                                                                                                                                                              |                                                                                                                                                             | 2,069                                                                                                                                          | 44.0%                                                                                                                                                                       | 2,206                                                                                                                                           | 46.3%                                                                                                                                                                |
|                                                                                                                                                                                                                                                                       |                                                                                                                                                              |                                                                                                                                                             |                                                                                                                                                |                                                                                                                                                                             |                                                                                                                                                 |                                                                                                                                                                      |
| Median Household Income                                                                                                                                                                                                                                               |                                                                                                                                                              |                                                                                                                                                             | \$176,708                                                                                                                                      |                                                                                                                                                                             | \$185,915                                                                                                                                       |                                                                                                                                                                      |
| Average Household Income                                                                                                                                                                                                                                              |                                                                                                                                                              |                                                                                                                                                             | \$243,776                                                                                                                                      |                                                                                                                                                                             | \$264,042                                                                                                                                       |                                                                                                                                                                      |
| Per Capita Income                                                                                                                                                                                                                                                     |                                                                                                                                                              |                                                                                                                                                             | \$94,413                                                                                                                                       |                                                                                                                                                                             | \$102,071                                                                                                                                       |                                                                                                                                                                      |
|                                                                                                                                                                                                                                                                       |                                                                                                                                                              | isus 2010                                                                                                                                                   | NL select                                                                                                                                      | 2021                                                                                                                                                                        |                                                                                                                                                 | 2026                                                                                                                                                                 |
| Population by Age                                                                                                                                                                                                                                                     | Number                                                                                                                                                       |                                                                                                                                                             |                                                                                                                                                |                                                                                                                                                                             |                                                                                                                                                 |                                                                                                                                                                      |
| 0 4                                                                                                                                                                                                                                                                   |                                                                                                                                                              | Percent                                                                                                                                                     | Number                                                                                                                                         | Percent                                                                                                                                                                     | Number                                                                                                                                          | Percent                                                                                                                                                              |
| 0 - 4                                                                                                                                                                                                                                                                 | 611                                                                                                                                                          | 5.3%                                                                                                                                                        | 540                                                                                                                                            | 4.5%                                                                                                                                                                        | 561                                                                                                                                             | 4.6%                                                                                                                                                                 |
| 5 - 9                                                                                                                                                                                                                                                                 | 611<br>813                                                                                                                                                   | 5.3%<br>7.1%                                                                                                                                                | 540<br>717                                                                                                                                     | 4.5%<br>6.0%                                                                                                                                                                | 561<br>743                                                                                                                                      | 4.6%<br>6.1%                                                                                                                                                         |
| 5 - 9<br>10 - 14                                                                                                                                                                                                                                                      | 611<br>813<br>891                                                                                                                                            | 5.3%<br>7.1%<br>7.7%                                                                                                                                        | 540<br>717<br>921                                                                                                                              | 4.5%<br>6.0%<br>7.7%                                                                                                                                                        | 561<br>743<br>840                                                                                                                               | 4.6%<br>6.1%<br>6.9%                                                                                                                                                 |
| 5 - 9<br>10 - 14<br>15 - 19                                                                                                                                                                                                                                           | 611<br>813<br>891<br>729                                                                                                                                     | 5.3%<br>7.1%<br>7.7%<br>6.3%                                                                                                                                | 540<br>717<br>921<br>833                                                                                                                       | 4.5%<br>6.0%<br>7.7%<br>6.9%                                                                                                                                                | 561<br>743<br>840<br>751                                                                                                                        | 4.6%<br>6.1%<br>6.9%<br>6.2%                                                                                                                                         |
| 5 - 9<br>10 - 14<br>15 - 19<br>20 - 24                                                                                                                                                                                                                                | 611<br>813<br>891<br>729<br>345                                                                                                                              | 5.3%<br>7.1%<br>7.7%<br>6.3%<br>3.0%                                                                                                                        | 540<br>717<br>921<br>833<br>507                                                                                                                | 4.5%<br>6.0%<br>7.7%<br>6.9%<br>4.2%                                                                                                                                        | 561<br>743<br>840<br>751<br>426                                                                                                                 | 4.6%<br>6.1%<br>6.9%<br>6.2%<br>3.5%                                                                                                                                 |
| 5 - 9<br>10 - 14<br>15 - 19<br>20 - 24<br>25 - 34                                                                                                                                                                                                                     | 611<br>813<br>891<br>729<br>345<br>749                                                                                                                       | 5.3%<br>7.1%<br>7.7%<br>6.3%<br>3.0%<br>6.5%                                                                                                                | 540<br>717<br>921<br>833<br>507<br>816                                                                                                         | 4.5%<br>6.0%<br>7.7%<br>6.9%<br>4.2%<br>6.8%                                                                                                                                | 561<br>743<br>840<br>751<br>426<br>932                                                                                                          | 4.6%<br>6.1%<br>6.9%<br>6.2%<br>3.5%<br>7.6%                                                                                                                         |
| 5 - 9<br>10 - 14<br>15 - 19<br>20 - 24<br>25 - 34<br>35 - 44                                                                                                                                                                                                          | 611<br>813<br>891<br>729<br>345<br>749<br>1,545                                                                                                              | 5.3%<br>7.1%<br>7.7%<br>6.3%<br>3.0%<br>6.5%<br>13.4%                                                                                                       | 540<br>717<br>921<br>833<br>507<br>816<br>1,169                                                                                                | 4.5%<br>6.0%<br>7.7%<br>6.9%<br>4.2%<br>6.8%<br>9.7%                                                                                                                        | 561<br>743<br>840<br>751<br>426<br>932<br>1,355                                                                                                 | $\begin{array}{c} 4.6\% \\ 6.1\% \\ 6.9\% \\ 6.2\% \\ 3.5\% \\ 7.6\% \\ 11.1\% \end{array}$                                                                          |
| 5 - 9<br>10 - 14<br>15 - 19<br>20 - 24<br>25 - 34<br>35 - 44<br>45 - 54                                                                                                                                                                                               | 611<br>813<br>891<br>729<br>345<br>749<br>1,545<br>1,937                                                                                                     | 5.3%<br>7.1%<br>7.7%<br>6.3%<br>3.0%<br>6.5%<br>13.4%<br>16.8%                                                                                              | 540<br>717<br>921<br>833<br>507<br>816<br>1,169<br>1,644                                                                                       | 4.5%<br>6.0%<br>7.7%<br>6.9%<br>4.2%<br>6.8%<br>9.7%<br>13.7%                                                                                                               | 561<br>743<br>840<br>751<br>426<br>932<br>1,355<br>1,497                                                                                        | 4.6%<br>6.1%<br>6.9%<br>6.2%<br>3.5%<br>7.6%<br>11.1%<br>12.3%                                                                                                       |
| 5 - 9<br>10 - 14<br>15 - 19<br>20 - 24<br>25 - 34<br>35 - 44<br>45 - 54<br>55 - 64                                                                                                                                                                                    | 611<br>813<br>891<br>729<br>345<br>749<br>1,545<br>1,937<br>1,759                                                                                            | 5.3%<br>7.1%<br>7.7%<br>6.3%<br>3.0%<br>6.5%<br>13.4%<br>16.8%<br>15.3%                                                                                     | 540<br>717<br>921<br>833<br>507<br>816<br>1,169<br>1,644<br>1,879                                                                              | 4.5%<br>6.0%<br>7.7%<br>6.9%<br>4.2%<br>6.8%<br>9.7%<br>13.7%<br>15.6%                                                                                                      | 561<br>743<br>840<br>751<br>426<br>932<br>1,355<br>1,497<br>1,795                                                                               | $\begin{array}{c} 4.6\% \\ 6.1\% \\ 6.9\% \\ 6.2\% \\ 3.5\% \\ 7.6\% \\ 11.1\% \\ 12.3\% \\ 14.7\% \end{array}$                                                      |
| 5 - 9<br>10 - 14<br>15 - 19<br>20 - 24<br>25 - 34<br>35 - 44<br>45 - 54<br>55 - 64<br>65 - 74                                                                                                                                                                         | 611<br>813<br>891<br>729<br>345<br>749<br>1,545<br>1,937<br>1,759<br>1,116                                                                                   | 5.3%<br>7.1%<br>7.7%<br>6.3%<br>3.0%<br>6.5%<br>13.4%<br>16.8%<br>15.3%<br>9.7%                                                                             | 540<br>717<br>921<br>833<br>507<br>816<br>1,169<br>1,644<br>1,879<br>1,616                                                                     | 4.5%<br>6.0%<br>7.7%<br>6.9%<br>4.2%<br>6.8%<br>9.7%<br>13.7%<br>15.6%<br>13.4%                                                                                             | 561<br>743<br>840<br>751<br>426<br>932<br>1,355<br>1,497<br>1,795<br>1,646                                                                      | $\begin{array}{c} 4.6\% \\ 6.1\% \\ 6.9\% \\ 6.2\% \\ 3.5\% \\ 7.6\% \\ 11.1\% \\ 12.3\% \\ 14.7\% \\ 13.5\% \end{array}$                                            |
| 5 - 9<br>10 - 14<br>15 - 19<br>20 - 24<br>25 - 34<br>35 - 44<br>45 - 54<br>55 - 64<br>65 - 74<br>75 - 84                                                                                                                                                              | 611<br>813<br>891<br>729<br>345<br>749<br>1,545<br>1,937<br>1,759<br>1,116<br>712                                                                            | 5.3%<br>7.1%<br>7.7%<br>6.3%<br>3.0%<br>6.5%<br>13.4%<br>16.8%<br>15.3%<br>9.7%<br>6.2%                                                                     | 540<br>717<br>921<br>833<br>507<br>816<br>1,169<br>1,644<br>1,879<br>1,616<br>966                                                              | 4.5%<br>6.0%<br>7.7%<br>6.9%<br>4.2%<br>6.8%<br>9.7%<br>13.7%<br>15.6%<br>13.4%<br>8.0%                                                                                     | 561<br>743<br>840<br>751<br>426<br>932<br>1,355<br>1,497<br>1,795<br>1,646<br>1,186                                                             | $\begin{array}{c} 4.6\% \\ 6.1\% \\ 6.9\% \\ 6.2\% \\ 3.5\% \\ 7.6\% \\ 11.1\% \\ 12.3\% \\ 14.7\% \\ 13.5\% \\ 9.7\% \end{array}$                                   |
| 5 - 9<br>10 - 14<br>15 - 19<br>20 - 24<br>25 - 34<br>35 - 44<br>45 - 54<br>55 - 64<br>65 - 74                                                                                                                                                                         | 611<br>813<br>891<br>729<br>345<br>749<br>1,545<br>1,937<br>1,759<br>1,116<br>712<br>314                                                                     | 5.3%<br>7.1%<br>7.7%<br>6.3%<br>3.0%<br>6.5%<br>13.4%<br>16.8%<br>15.3%<br>9.7%<br>6.2%<br>2.7%                                                             | 540<br>717<br>921<br>833<br>507<br>816<br>1,169<br>1,644<br>1,879<br>1,616                                                                     | 4.5%<br>6.0%<br>7.7%<br>6.9%<br>4.2%<br>6.8%<br>9.7%<br>13.7%<br>13.7%<br>13.6%<br>13.4%<br>8.0%<br>3.5%                                                                    | 561<br>743<br>840<br>751<br>426<br>932<br>1,355<br>1,497<br>1,795<br>1,646                                                                      | 4.6%<br>6.1%<br>6.9%<br>6.2%<br>3.5%<br>7.6%<br>11.1%<br>12.3%<br>14.7%<br>13.5%<br>9.7%<br>3.8%                                                                     |
| 5 - 9<br>10 - 14<br>15 - 19<br>20 - 24<br>25 - 34<br>35 - 44<br>45 - 54<br>55 - 64<br>65 - 74<br>75 - 84<br>85+                                                                                                                                                       | 611<br>813<br>891<br>729<br>345<br>749<br>1,545<br>1,937<br>1,759<br>1,116<br>712<br>314                                                                     | 5.3%<br>7.1%<br>7.7%<br>6.3%<br>3.0%<br>6.5%<br>13.4%<br>16.8%<br>15.3%<br>9.7%<br>6.2%                                                                     | 540<br>717<br>921<br>833<br>507<br>816<br>1,169<br>1,644<br>1,879<br>1,616<br>966                                                              | 4.5%<br>6.0%<br>7.7%<br>6.9%<br>4.2%<br>6.8%<br>9.7%<br>13.7%<br>15.6%<br>13.4%<br>8.0%<br>3.5%<br><b>2021</b>                                                              | 561<br>743<br>840<br>751<br>426<br>932<br>1,355<br>1,497<br>1,795<br>1,646<br>1,186                                                             | $\begin{array}{c} 4.6\% \\ 6.1\% \\ 6.9\% \\ 6.2\% \\ 3.5\% \\ 7.6\% \\ 11.1\% \\ 12.3\% \\ 14.7\% \\ 13.5\% \\ 9.7\% \end{array}$                                   |
| 5 - 9<br>10 - 14<br>15 - 19<br>20 - 24<br>25 - 34<br>35 - 44<br>45 - 54<br>55 - 64<br>65 - 74<br>75 - 84                                                                                                                                                              | 611<br>813<br>891<br>729<br>345<br>749<br>1,545<br>1,937<br>1,759<br>1,116<br>712<br>314<br><b>Cer</b><br>Number                                             | 5.3%<br>7.1%<br>7.7%<br>6.3%<br>3.0%<br>6.5%<br>13.4%<br>16.8%<br>15.3%<br>9.7%<br>6.2%<br>2.7%<br><b>hsus 2010</b>                                         | 540<br>717<br>921<br>833<br>507<br>816<br>1,169<br>1,644<br>1,879<br>1,616<br>966<br>419                                                       | 4.5%<br>6.0%<br>7.7%<br>6.9%<br>4.2%<br>6.8%<br>9.7%<br>13.7%<br>13.6%<br>13.4%<br>8.0%<br>3.5%<br><b>2021</b><br>Percent                                                   | 561<br>743<br>840<br>751<br>426<br>932<br>1,355<br>1,497<br>1,795<br>1,646<br>1,186<br>463                                                      | 4.6%<br>6.1%<br>6.9%<br>6.2%<br>3.5%<br>7.6%<br>11.1%<br>12.3%<br>14.7%<br>13.5%<br>9.7%<br>3.8%<br><b>2026</b><br>Percent                                           |
| 5 - 9<br>10 - 14<br>15 - 19<br>20 - 24<br>25 - 34<br>35 - 44<br>45 - 54<br>55 - 64<br>65 - 74<br>75 - 84<br>85+<br>Race and Ethnicity                                                                                                                                 | 611<br>813<br>891<br>729<br>345<br>749<br>1,545<br>1,937<br>1,759<br>1,116<br>712<br>314<br><b>Cer</b>                                                       | 5.3%<br>7.1%<br>7.7%<br>6.3%<br>3.0%<br>6.5%<br>13.4%<br>16.8%<br>15.3%<br>9.7%<br>6.2%<br>2.7%<br>Percent                                                  | 540<br>717<br>921<br>833<br>507<br>816<br>1,169<br>1,644<br>1,879<br>1,616<br>966<br>419                                                       | 4.5%<br>6.0%<br>7.7%<br>6.9%<br>4.2%<br>6.8%<br>9.7%<br>13.7%<br>15.6%<br>13.4%<br>8.0%<br>3.5%<br><b>2021</b>                                                              | 561<br>743<br>840<br>751<br>426<br>932<br>1,355<br>1,497<br>1,795<br>1,646<br>1,186<br>463<br>Number                                            | 4.6%<br>6.1%<br>6.2%<br>3.5%<br>7.6%<br>11.1%<br>12.3%<br>14.7%<br>13.5%<br>9.7%<br>3.8%<br><b>2026</b>                                                              |
| 5 - 9<br>10 - 14<br>15 - 19<br>20 - 24<br>25 - 34<br>35 - 44<br>45 - 54<br>55 - 64<br>65 - 74<br>75 - 84<br>85+<br><b>Race and Ethnicity</b><br>White Alone                                                                                                           | 611<br>813<br>891<br>729<br>345<br>749<br>1,545<br>1,937<br>1,759<br>1,116<br>712<br>314<br><b>Cen</b><br>Number<br>8,982                                    | 5.3%<br>7.1%<br>7.7%<br>6.3%<br>3.0%<br>6.5%<br>13.4%<br>16.8%<br>15.3%<br>9.7%<br>6.2%<br>2.7%<br>Percent<br>78.0%                                         | 540<br>717<br>921<br>833<br>507<br>816<br>1,169<br>1,644<br>1,879<br>1,616<br>966<br>419<br>Number<br>8,723                                    | 4.5%<br>6.0%<br>7.7%<br>6.9%<br>4.2%<br>6.8%<br>9.7%<br>13.7%<br>13.6%<br>13.4%<br>8.0%<br>3.5%<br><b>2021</b><br>Percent<br>72.5%                                          | 561<br>743<br>840<br>751<br>426<br>932<br>1,355<br>1,497<br>1,795<br>1,646<br>1,186<br>463<br>Number<br>8,485                                   | 4.6%<br>6.1%<br>6.2%<br>3.5%<br>7.6%<br>11.1%<br>12.3%<br>14.7%<br>13.5%<br>9.7%<br>3.8%<br><b>2026</b><br>Percent<br>69.6%                                          |
| 5 - 9<br>10 - 14<br>15 - 19<br>20 - 24<br>25 - 34<br>35 - 44<br>45 - 54<br>55 - 64<br>65 - 74<br>75 - 84<br>85+<br><b>Race and Ethnicity</b><br>White Alone<br>Black Alone                                                                                            | 611<br>813<br>891<br>729<br>345<br>749<br>1,545<br>1,937<br>1,759<br>1,116<br>712<br>314<br><b>Cen</b><br>Number<br>8,982<br>206                             | 5.3%<br>7.1%<br>7.7%<br>6.3%<br>3.0%<br>6.5%<br>13.4%<br>16.8%<br>15.3%<br>9.7%<br>6.2%<br>2.7%<br>Percent<br>78.0%<br>1.8%                                 | 540<br>717<br>921<br>833<br>507<br>816<br>1,169<br>1,644<br>1,879<br>1,616<br>966<br>419<br>Number<br>8,723<br>262                             | 4.5%<br>6.0%<br>7.7%<br>6.9%<br>4.2%<br>6.8%<br>9.7%<br>13.7%<br>13.6%<br>13.4%<br>8.0%<br>3.5%<br><b>2021</b><br>Percent<br>72.5%<br>2.2%                                  | 561<br>743<br>840<br>751<br>426<br>932<br>1,355<br>1,497<br>1,795<br>1,646<br>1,186<br>463<br>Xumber<br>8,485<br>287                            | 4.6%<br>6.1%<br>6.2%<br>3.5%<br>7.6%<br>11.1%<br>12.3%<br>14.7%<br>13.5%<br>9.7%<br>3.8%<br><b>2026</b><br>Percent<br>69.6%<br>2.4%                                  |
| 5 - 9<br>10 - 14<br>15 - 19<br>20 - 24<br>25 - 34<br>35 - 44<br>45 - 54<br>55 - 64<br>65 - 74<br>75 - 84<br>85+<br><b>Race and Ethnicity</b><br>White Alone<br>Black Alone<br>American Indian Alone                                                                   | 611<br>813<br>891<br>729<br>345<br>749<br>1,545<br>1,937<br>1,759<br>1,116<br>712<br>314<br><b>Cen</b><br>Number<br>8,982<br>206<br>11                       | 5.3%<br>7.1%<br>7.7%<br>6.3%<br>3.0%<br>6.5%<br>13.4%<br>16.8%<br>15.3%<br>9.7%<br>6.2%<br>2.7%<br>Percent<br>78.0%<br>1.8%<br>0.1%                         | 540<br>717<br>921<br>833<br>507<br>816<br>1,169<br>1,644<br>1,879<br>1,616<br>966<br>419<br>Number<br>8,723<br>262<br>11                       | 4.5%<br>6.0%<br>7.7%<br>6.9%<br>4.2%<br>6.8%<br>9.7%<br>13.7%<br>13.6%<br>13.4%<br>8.0%<br>3.5%<br><b>2021</b><br>Percent<br>72.5%<br>2.2%<br>0.1%                          | 561<br>743<br>840<br>751<br>426<br>932<br>1,355<br>1,497<br>1,795<br>1,646<br>1,186<br>463<br>8,483<br>287<br>11                                | 4.6%<br>6.1%<br>6.2%<br>3.5%<br>7.6%<br>11.1%<br>12.3%<br>14.7%<br>13.5%<br>9.7%<br>3.8%<br><b>2026</b><br>Percent<br>69.6%<br>2.4%<br>0.1%                          |
| 5 - 9<br>10 - 14<br>15 - 19<br>20 - 24<br>25 - 34<br>35 - 44<br>45 - 54<br>55 - 64<br>65 - 74<br>75 - 84<br>85+<br><b>Race and Ethnicity</b><br>White Alone<br>Black Alone<br>American Indian Alone<br>Asian Alone                                                    | 611<br>813<br>891<br>729<br>345<br>749<br>1,545<br>1,937<br>1,759<br>1,116<br>712<br>314<br><b>Cen</b><br>Number<br>8,982<br>206<br>11<br>1,888              | 5.3%<br>7.1%<br>7.7%<br>6.3%<br>3.0%<br>6.5%<br>13.4%<br>16.8%<br>15.3%<br>9.7%<br>6.2%<br>2.7%<br>Percent<br>78.0%<br>1.8%<br>0.1%<br>16.4%                | 540<br>717<br>921<br>833<br>507<br>816<br>1,169<br>1,644<br>1,879<br>1,616<br>966<br>419<br>Number<br>8,723<br>262<br>11<br>2,442              | 4.5%<br>6.0%<br>7.7%<br>6.9%<br>4.2%<br>6.8%<br>9.7%<br>13.7%<br>15.6%<br>13.4%<br>8.0%<br>3.5%<br><b>2021</b><br>Percent<br>72.5%<br>2.2%<br>0.1%<br>20.3%                 | 561<br>743<br>840<br>751<br>426<br>932<br>1,355<br>1,497<br>1,795<br>1,646<br>1,186<br>463<br>Number<br>8,485<br>287<br>11<br>2,755             | 4.6%<br>6.1%<br>6.2%<br>3.5%<br>7.6%<br>11.1%<br>12.3%<br>14.7%<br>13.5%<br>9.7%<br>3.8%<br><b>2026</b><br>Percent<br>69.6%<br>2.4%<br>0.1%<br>22.6%                 |
| 5 - 9<br>10 - 14<br>15 - 19<br>20 - 24<br>25 - 34<br>35 - 44<br>45 - 54<br>55 - 64<br>65 - 74<br>75 - 84<br>85+<br><b>Race and Ethnicity</b><br>White Alone<br>Black Alone<br>American Indian Alone<br>Asian Alone<br>Pacific Islander Alone                          | 611<br>813<br>891<br>729<br>345<br>749<br>1,545<br>1,937<br>1,759<br>1,116<br>712<br>314<br><b>Cen</b><br>Number<br>8,982<br>206<br>11<br>1,888<br>9         | 5.3%<br>7.1%<br>7.7%<br>6.3%<br>3.0%<br>6.5%<br>13.4%<br>16.8%<br>15.3%<br>9.7%<br>6.2%<br>2.7%<br>Percent<br>78.0%<br>1.8%<br>0.1%                         | 540<br>717<br>921<br>833<br>507<br>816<br>1,169<br>1,644<br>1,879<br>1,616<br>966<br>419<br>Number<br>8,723<br>262<br>11<br>2,442<br>9         | 4.5%<br>6.0%<br>7.7%<br>6.9%<br>4.2%<br>6.8%<br>9.7%<br>13.7%<br>15.6%<br>13.4%<br>8.0%<br>3.5%<br><b>2021</b><br>Percent<br>72.5%<br>2.2%<br>0.1%                          | 561<br>743<br>840<br>751<br>426<br>932<br>1,355<br>1,497<br>1,795<br>1,646<br>1,186<br>463<br>Number<br>8,485<br>287<br>11<br>2,755<br>9        | 4.6%<br>6.1%<br>6.2%<br>3.5%<br>7.6%<br>11.1%<br>12.3%<br>14.7%<br>13.5%<br>9.7%<br>3.8%<br><b>2026</b><br>Percent<br>69.6%<br>2.4%<br>0.1%<br>22.6%                 |
| 5 - 9<br>10 - 14<br>15 - 19<br>20 - 24<br>25 - 34<br>35 - 44<br>45 - 54<br>55 - 64<br>65 - 74<br>75 - 84<br>85+<br><b>Race and Ethnicity</b><br>White Alone<br>Black Alone<br>American Indian Alone<br>Asian Alone<br>Pacific Islander Alone<br>Some Other Race Alone | 611<br>813<br>891<br>729<br>345<br>749<br>1,545<br>1,937<br>1,759<br>1,116<br>712<br>314<br><b>Cer</b><br>Number<br>8,982<br>206<br>111<br>1,888<br>9<br>102 | 5.3%<br>7.1%<br>7.7%<br>6.3%<br>3.0%<br>6.5%<br>13.4%<br>16.8%<br>15.3%<br>9.7%<br>6.2%<br>2.7%<br>Percent<br>78.0%<br>1.8%<br>0.1%<br>0.1%<br>0.1%<br>0.9% | 540<br>717<br>921<br>833<br>507<br>816<br>1,169<br>1,644<br>1,879<br>1,616<br>966<br>419<br>Number<br>8,723<br>262<br>111<br>2,442<br>9<br>125 | 4.5%<br>6.0%<br>7.7%<br>6.9%<br>4.2%<br>6.8%<br>9.7%<br>13.7%<br>15.6%<br>13.4%<br>8.0%<br>3.5%<br><b>2021</b><br>Percent<br>72.5%<br>2.2%<br>0.1%<br>20.3%<br>0.1%<br>1.0% | 561<br>743<br>840<br>751<br>426<br>932<br>1,355<br>1,497<br>1,795<br>1,646<br>1,186<br>463<br>Number<br>8,485<br>287<br>11<br>2,755<br>9<br>137 | 4.6%<br>6.1%<br>6.2%<br>3.5%<br>7.6%<br>11.1%<br>12.3%<br>14.7%<br>13.5%<br>9.7%<br>3.8%<br><b>2026</b><br>Percent<br>69.6%<br>2.4%<br>0.1%<br>22.6%<br>0.1%<br>1.1% |

### 2021 Household Income

2021 Population by Race

<sup>2021</sup> Percent Hispanic Origin: 6.6%

McLean Plaza

1451 Chain Bridge Rd, Mc Lean, Virginia, 22101 Ring: 3 mile radius

Prepared by Esri

Latitude: 38.93195 Longitude: -77.17995