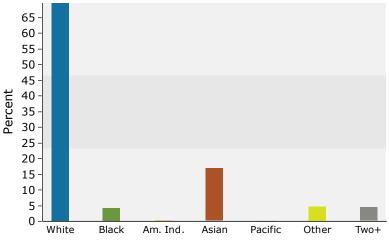

McLean Plaza

1451 Chain Bridge Rd, Mc Lean, Virginia, 22101 Ring: 1 mile radius Prepared by Esri

Latitude: 38.93195 Longitude: -77.17995

|                                                                                                                                                                                                                                                                       | Com                                                                                                                                                          | nsus 2010                                                                                                                                                   |                                                                                                                                                | 2021                                                                                                                                                                        |                                                                                                                                                 | 2026                                                                                                                                                                 |
|-----------------------------------------------------------------------------------------------------------------------------------------------------------------------------------------------------------------------------------------------------------------------|--------------------------------------------------------------------------------------------------------------------------------------------------------------|-------------------------------------------------------------------------------------------------------------------------------------------------------------|------------------------------------------------------------------------------------------------------------------------------------------------|-----------------------------------------------------------------------------------------------------------------------------------------------------------------------------|-------------------------------------------------------------------------------------------------------------------------------------------------|----------------------------------------------------------------------------------------------------------------------------------------------------------------------|
| Summary<br>Population                                                                                                                                                                                                                                                 | Cer                                                                                                                                                          | 11,521                                                                                                                                                      |                                                                                                                                                | 12,025                                                                                                                                                                      |                                                                                                                                                 | 12,197                                                                                                                                                               |
| Households                                                                                                                                                                                                                                                            |                                                                                                                                                              | 4,526                                                                                                                                                       |                                                                                                                                                | 4,700                                                                                                                                                                       |                                                                                                                                                 | 4,760                                                                                                                                                                |
| Families                                                                                                                                                                                                                                                              |                                                                                                                                                              | 3,191                                                                                                                                                       |                                                                                                                                                | 3,292                                                                                                                                                                       |                                                                                                                                                 | 3,326                                                                                                                                                                |
| Average Household Size                                                                                                                                                                                                                                                |                                                                                                                                                              | 2.54                                                                                                                                                        |                                                                                                                                                | 2.56                                                                                                                                                                        |                                                                                                                                                 | 2.56                                                                                                                                                                 |
| Owner Occupied Housing Units                                                                                                                                                                                                                                          |                                                                                                                                                              | 3,450                                                                                                                                                       |                                                                                                                                                | 3,577                                                                                                                                                                       |                                                                                                                                                 | 3,676                                                                                                                                                                |
| Renter Occupied Housing Units                                                                                                                                                                                                                                         |                                                                                                                                                              | 1,076                                                                                                                                                       |                                                                                                                                                | 1,123                                                                                                                                                                       |                                                                                                                                                 | 1,084                                                                                                                                                                |
| Median Age                                                                                                                                                                                                                                                            |                                                                                                                                                              | 45.4                                                                                                                                                        |                                                                                                                                                | 48.3                                                                                                                                                                        |                                                                                                                                                 | 48.6                                                                                                                                                                 |
| Trends: 2021-2026 Annual Rate                                                                                                                                                                                                                                         |                                                                                                                                                              | Area                                                                                                                                                        |                                                                                                                                                | State                                                                                                                                                                       |                                                                                                                                                 | National                                                                                                                                                             |
| Population                                                                                                                                                                                                                                                            |                                                                                                                                                              | 0.28%                                                                                                                                                       |                                                                                                                                                | 0.73%                                                                                                                                                                       |                                                                                                                                                 | 0.71%                                                                                                                                                                |
| Households                                                                                                                                                                                                                                                            |                                                                                                                                                              | 0.25%                                                                                                                                                       |                                                                                                                                                | 0.70%                                                                                                                                                                       |                                                                                                                                                 | 0.71%                                                                                                                                                                |
| Families                                                                                                                                                                                                                                                              |                                                                                                                                                              | 0.21%                                                                                                                                                       |                                                                                                                                                | 0.62%                                                                                                                                                                       |                                                                                                                                                 | 0.64%                                                                                                                                                                |
| Owner HHs                                                                                                                                                                                                                                                             |                                                                                                                                                              | 0.55%                                                                                                                                                       |                                                                                                                                                | 0.90%                                                                                                                                                                       |                                                                                                                                                 | 0.91%                                                                                                                                                                |
| Median Household Income                                                                                                                                                                                                                                               |                                                                                                                                                              | 1.02%                                                                                                                                                       |                                                                                                                                                | 1.53%                                                                                                                                                                       |                                                                                                                                                 | 2.41%                                                                                                                                                                |
|                                                                                                                                                                                                                                                                       |                                                                                                                                                              |                                                                                                                                                             |                                                                                                                                                | 2021                                                                                                                                                                        |                                                                                                                                                 | 2026                                                                                                                                                                 |
| Households by Income                                                                                                                                                                                                                                                  |                                                                                                                                                              |                                                                                                                                                             | Number                                                                                                                                         | Percent                                                                                                                                                                     | Number                                                                                                                                          | Percent                                                                                                                                                              |
| <\$15,000                                                                                                                                                                                                                                                             |                                                                                                                                                              |                                                                                                                                                             | 288                                                                                                                                            | 6.1%                                                                                                                                                                        | 249                                                                                                                                             | 5.2%                                                                                                                                                                 |
| \$15,000 - \$24,999                                                                                                                                                                                                                                                   |                                                                                                                                                              |                                                                                                                                                             | 211                                                                                                                                            | 4.5%                                                                                                                                                                        | 178                                                                                                                                             | 3.7%                                                                                                                                                                 |
| \$25,000 - \$34,999                                                                                                                                                                                                                                                   |                                                                                                                                                              |                                                                                                                                                             | 70                                                                                                                                             | 1.5%                                                                                                                                                                        | 60                                                                                                                                              | 1.3%                                                                                                                                                                 |
| \$35,000 - \$49,999                                                                                                                                                                                                                                                   |                                                                                                                                                              |                                                                                                                                                             | 177                                                                                                                                            | 3.8%                                                                                                                                                                        | 154                                                                                                                                             | 3.2%                                                                                                                                                                 |
| \$50,000 - \$74,999                                                                                                                                                                                                                                                   |                                                                                                                                                              |                                                                                                                                                             | 273                                                                                                                                            | 5.8%                                                                                                                                                                        | 260                                                                                                                                             | 5.5%                                                                                                                                                                 |
| \$75,000 - \$99,999                                                                                                                                                                                                                                                   |                                                                                                                                                              |                                                                                                                                                             | 294                                                                                                                                            | 6.3%                                                                                                                                                                        | 296                                                                                                                                             | 6.2%                                                                                                                                                                 |
| \$100,000 - \$149,999                                                                                                                                                                                                                                                 |                                                                                                                                                              |                                                                                                                                                             | 606                                                                                                                                            | 12.9%                                                                                                                                                                       | 588                                                                                                                                             | 12.4%                                                                                                                                                                |
| \$150,000 - \$199,999                                                                                                                                                                                                                                                 |                                                                                                                                                              |                                                                                                                                                             | 711                                                                                                                                            | 15.1%                                                                                                                                                                       | 769                                                                                                                                             | 16.2%                                                                                                                                                                |
| \$200,000+                                                                                                                                                                                                                                                            |                                                                                                                                                              |                                                                                                                                                             | 2,069                                                                                                                                          | 44.0%                                                                                                                                                                       | 2,206                                                                                                                                           | 46.3%                                                                                                                                                                |
|                                                                                                                                                                                                                                                                       |                                                                                                                                                              |                                                                                                                                                             |                                                                                                                                                |                                                                                                                                                                             |                                                                                                                                                 |                                                                                                                                                                      |
| Median Household Income                                                                                                                                                                                                                                               |                                                                                                                                                              |                                                                                                                                                             | \$176,708                                                                                                                                      |                                                                                                                                                                             | \$185,915                                                                                                                                       |                                                                                                                                                                      |
| Average Household Income                                                                                                                                                                                                                                              |                                                                                                                                                              |                                                                                                                                                             | \$243,776                                                                                                                                      |                                                                                                                                                                             | \$264,042                                                                                                                                       |                                                                                                                                                                      |
| Per Capita Income                                                                                                                                                                                                                                                     |                                                                                                                                                              |                                                                                                                                                             | \$94,413                                                                                                                                       |                                                                                                                                                                             | \$102,071                                                                                                                                       |                                                                                                                                                                      |
|                                                                                                                                                                                                                                                                       |                                                                                                                                                              | isus 2010                                                                                                                                                   | NL select                                                                                                                                      | 2021                                                                                                                                                                        |                                                                                                                                                 | 2026                                                                                                                                                                 |
| Population by Age                                                                                                                                                                                                                                                     | Number                                                                                                                                                       |                                                                                                                                                             |                                                                                                                                                |                                                                                                                                                                             |                                                                                                                                                 |                                                                                                                                                                      |
| 0 4                                                                                                                                                                                                                                                                   |                                                                                                                                                              | Percent                                                                                                                                                     | Number                                                                                                                                         | Percent                                                                                                                                                                     | Number                                                                                                                                          | Percent                                                                                                                                                              |
| 0 - 4                                                                                                                                                                                                                                                                 | 611                                                                                                                                                          | 5.3%                                                                                                                                                        | 540                                                                                                                                            | 4.5%                                                                                                                                                                        | 561                                                                                                                                             | 4.6%                                                                                                                                                                 |
| 5 - 9                                                                                                                                                                                                                                                                 | 611<br>813                                                                                                                                                   | 5.3%<br>7.1%                                                                                                                                                | 540<br>717                                                                                                                                     | 4.5%<br>6.0%                                                                                                                                                                | 561<br>743                                                                                                                                      | 4.6%<br>6.1%                                                                                                                                                         |
| 5 - 9<br>10 - 14                                                                                                                                                                                                                                                      | 611<br>813<br>891                                                                                                                                            | 5.3%<br>7.1%<br>7.7%                                                                                                                                        | 540<br>717<br>921                                                                                                                              | 4.5%<br>6.0%<br>7.7%                                                                                                                                                        | 561<br>743<br>840                                                                                                                               | 4.6%<br>6.1%<br>6.9%                                                                                                                                                 |
| 5 - 9<br>10 - 14<br>15 - 19                                                                                                                                                                                                                                           | 611<br>813<br>891<br>729                                                                                                                                     | 5.3%<br>7.1%<br>7.7%<br>6.3%                                                                                                                                | 540<br>717<br>921<br>833                                                                                                                       | 4.5%<br>6.0%<br>7.7%<br>6.9%                                                                                                                                                | 561<br>743<br>840<br>751                                                                                                                        | 4.6%<br>6.1%<br>6.9%<br>6.2%                                                                                                                                         |
| 5 - 9<br>10 - 14<br>15 - 19<br>20 - 24                                                                                                                                                                                                                                | 611<br>813<br>891<br>729<br>345                                                                                                                              | 5.3%<br>7.1%<br>7.7%<br>6.3%<br>3.0%                                                                                                                        | 540<br>717<br>921<br>833<br>507                                                                                                                | 4.5%<br>6.0%<br>7.7%<br>6.9%<br>4.2%                                                                                                                                        | 561<br>743<br>840<br>751<br>426                                                                                                                 | 4.6%<br>6.1%<br>6.9%<br>6.2%<br>3.5%                                                                                                                                 |
| 5 - 9<br>10 - 14<br>15 - 19<br>20 - 24<br>25 - 34                                                                                                                                                                                                                     | 611<br>813<br>891<br>729<br>345<br>749                                                                                                                       | 5.3%<br>7.1%<br>7.7%<br>6.3%<br>3.0%<br>6.5%                                                                                                                | 540<br>717<br>921<br>833<br>507<br>816                                                                                                         | 4.5%<br>6.0%<br>7.7%<br>6.9%<br>4.2%<br>6.8%                                                                                                                                | 561<br>743<br>840<br>751<br>426<br>932                                                                                                          | 4.6%<br>6.1%<br>6.9%<br>6.2%<br>3.5%<br>7.6%                                                                                                                         |
| 5 - 9<br>10 - 14<br>15 - 19<br>20 - 24<br>25 - 34<br>35 - 44                                                                                                                                                                                                          | 611<br>813<br>891<br>729<br>345<br>749<br>1,545                                                                                                              | 5.3%<br>7.1%<br>7.7%<br>6.3%<br>3.0%<br>6.5%<br>13.4%                                                                                                       | 540<br>717<br>921<br>833<br>507<br>816<br>1,169                                                                                                | 4.5%<br>6.0%<br>7.7%<br>6.9%<br>4.2%<br>6.8%<br>9.7%                                                                                                                        | 561<br>743<br>840<br>751<br>426<br>932<br>1,355                                                                                                 | $\begin{array}{c} 4.6\% \\ 6.1\% \\ 6.9\% \\ 6.2\% \\ 3.5\% \\ 7.6\% \\ 11.1\% \end{array}$                                                                          |
| 5 - 9<br>10 - 14<br>15 - 19<br>20 - 24<br>25 - 34<br>35 - 44<br>45 - 54                                                                                                                                                                                               | 611<br>813<br>891<br>729<br>345<br>749<br>1,545<br>1,937                                                                                                     | 5.3%<br>7.1%<br>7.7%<br>6.3%<br>3.0%<br>6.5%<br>13.4%<br>16.8%                                                                                              | 540<br>717<br>921<br>833<br>507<br>816<br>1,169<br>1,644                                                                                       | 4.5%<br>6.0%<br>7.7%<br>6.9%<br>4.2%<br>6.8%<br>9.7%<br>13.7%                                                                                                               | 561<br>743<br>840<br>751<br>426<br>932<br>1,355<br>1,497                                                                                        | 4.6%<br>6.1%<br>6.9%<br>6.2%<br>3.5%<br>7.6%<br>11.1%<br>12.3%                                                                                                       |
| 5 - 9<br>10 - 14<br>15 - 19<br>20 - 24<br>25 - 34<br>35 - 44<br>45 - 54<br>55 - 64                                                                                                                                                                                    | 611<br>813<br>891<br>729<br>345<br>749<br>1,545<br>1,937<br>1,759                                                                                            | 5.3%<br>7.1%<br>7.7%<br>6.3%<br>3.0%<br>6.5%<br>13.4%<br>16.8%<br>15.3%                                                                                     | 540<br>717<br>921<br>833<br>507<br>816<br>1,169<br>1,644<br>1,879                                                                              | 4.5%<br>6.0%<br>7.7%<br>6.9%<br>4.2%<br>6.8%<br>9.7%<br>13.7%<br>15.6%                                                                                                      | 561<br>743<br>840<br>751<br>426<br>932<br>1,355<br>1,497<br>1,795                                                                               | $\begin{array}{c} 4.6\% \\ 6.1\% \\ 6.9\% \\ 6.2\% \\ 3.5\% \\ 7.6\% \\ 11.1\% \\ 12.3\% \\ 14.7\% \end{array}$                                                      |
| 5 - 9<br>10 - 14<br>15 - 19<br>20 - 24<br>25 - 34<br>35 - 44<br>45 - 54<br>55 - 64<br>65 - 74                                                                                                                                                                         | 611<br>813<br>891<br>729<br>345<br>749<br>1,545<br>1,937<br>1,759<br>1,116                                                                                   | 5.3%<br>7.1%<br>7.7%<br>6.3%<br>3.0%<br>6.5%<br>13.4%<br>16.8%<br>15.3%<br>9.7%                                                                             | 540<br>717<br>921<br>833<br>507<br>816<br>1,169<br>1,644<br>1,879<br>1,616                                                                     | 4.5%<br>6.0%<br>7.7%<br>6.9%<br>4.2%<br>6.8%<br>9.7%<br>13.7%<br>15.6%<br>13.4%                                                                                             | 561<br>743<br>840<br>751<br>426<br>932<br>1,355<br>1,497<br>1,795<br>1,646                                                                      | $\begin{array}{c} 4.6\% \\ 6.1\% \\ 6.9\% \\ 6.2\% \\ 3.5\% \\ 7.6\% \\ 11.1\% \\ 12.3\% \\ 14.7\% \\ 13.5\% \end{array}$                                            |
| 5 - 9<br>10 - 14<br>15 - 19<br>20 - 24<br>25 - 34<br>35 - 44<br>45 - 54<br>55 - 64<br>65 - 74<br>75 - 84                                                                                                                                                              | 611<br>813<br>891<br>729<br>345<br>749<br>1,545<br>1,937<br>1,759<br>1,116<br>712                                                                            | 5.3%<br>7.1%<br>7.7%<br>6.3%<br>3.0%<br>6.5%<br>13.4%<br>16.8%<br>15.3%<br>9.7%<br>6.2%                                                                     | 540<br>717<br>921<br>833<br>507<br>816<br>1,169<br>1,644<br>1,879<br>1,616<br>966                                                              | 4.5%<br>6.0%<br>7.7%<br>6.9%<br>4.2%<br>6.8%<br>9.7%<br>13.7%<br>15.6%<br>13.4%<br>8.0%                                                                                     | 561<br>743<br>840<br>751<br>426<br>932<br>1,355<br>1,497<br>1,795<br>1,646<br>1,186                                                             | $\begin{array}{c} 4.6\% \\ 6.1\% \\ 6.9\% \\ 6.2\% \\ 3.5\% \\ 7.6\% \\ 11.1\% \\ 12.3\% \\ 14.7\% \\ 13.5\% \\ 9.7\% \end{array}$                                   |
| 5 - 9<br>10 - 14<br>15 - 19<br>20 - 24<br>25 - 34<br>35 - 44<br>45 - 54<br>55 - 64<br>65 - 74                                                                                                                                                                         | 611<br>813<br>891<br>729<br>345<br>749<br>1,545<br>1,937<br>1,759<br>1,116<br>712<br>314                                                                     | 5.3%<br>7.1%<br>7.7%<br>6.3%<br>3.0%<br>6.5%<br>13.4%<br>16.8%<br>15.3%<br>9.7%<br>6.2%<br>2.7%                                                             | 540<br>717<br>921<br>833<br>507<br>816<br>1,169<br>1,644<br>1,879<br>1,616                                                                     | 4.5%<br>6.0%<br>7.7%<br>6.9%<br>4.2%<br>6.8%<br>9.7%<br>13.7%<br>13.7%<br>13.6%<br>13.4%<br>8.0%<br>3.5%                                                                    | 561<br>743<br>840<br>751<br>426<br>932<br>1,355<br>1,497<br>1,795<br>1,646                                                                      | 4.6%<br>6.1%<br>6.9%<br>6.2%<br>3.5%<br>7.6%<br>11.1%<br>12.3%<br>14.7%<br>13.5%<br>9.7%<br>3.8%                                                                     |
| 5 - 9<br>10 - 14<br>15 - 19<br>20 - 24<br>25 - 34<br>35 - 44<br>45 - 54<br>55 - 64<br>65 - 74<br>75 - 84<br>85+                                                                                                                                                       | 611<br>813<br>891<br>729<br>345<br>749<br>1,545<br>1,937<br>1,759<br>1,116<br>712<br>314                                                                     | 5.3%<br>7.1%<br>7.7%<br>6.3%<br>3.0%<br>6.5%<br>13.4%<br>16.8%<br>15.3%<br>9.7%<br>6.2%                                                                     | 540<br>717<br>921<br>833<br>507<br>816<br>1,169<br>1,644<br>1,879<br>1,616<br>966                                                              | 4.5%<br>6.0%<br>7.7%<br>6.9%<br>4.2%<br>6.8%<br>9.7%<br>13.7%<br>15.6%<br>13.4%<br>8.0%<br>3.5%<br><b>2021</b>                                                              | 561<br>743<br>840<br>751<br>426<br>932<br>1,355<br>1,497<br>1,795<br>1,646<br>1,186                                                             | $\begin{array}{c} 4.6\% \\ 6.1\% \\ 6.9\% \\ 6.2\% \\ 3.5\% \\ 7.6\% \\ 11.1\% \\ 12.3\% \\ 14.7\% \\ 13.5\% \\ 9.7\% \end{array}$                                   |
| 5 - 9<br>10 - 14<br>15 - 19<br>20 - 24<br>25 - 34<br>35 - 44<br>45 - 54<br>55 - 64<br>65 - 74<br>75 - 84                                                                                                                                                              | 611<br>813<br>891<br>729<br>345<br>749<br>1,545<br>1,937<br>1,759<br>1,116<br>712<br>314<br><b>Cer</b><br>Number                                             | 5.3%<br>7.1%<br>7.7%<br>6.3%<br>3.0%<br>6.5%<br>13.4%<br>16.8%<br>15.3%<br>9.7%<br>6.2%<br>2.7%<br><b>hsus 2010</b>                                         | 540<br>717<br>921<br>833<br>507<br>816<br>1,169<br>1,644<br>1,879<br>1,616<br>966<br>419                                                       | 4.5%<br>6.0%<br>7.7%<br>6.9%<br>4.2%<br>6.8%<br>9.7%<br>13.7%<br>13.6%<br>13.4%<br>8.0%<br>3.5%<br><b>2021</b><br>Percent                                                   | 561<br>743<br>840<br>751<br>426<br>932<br>1,355<br>1,497<br>1,795<br>1,646<br>1,186<br>463                                                      | 4.6%<br>6.1%<br>6.9%<br>6.2%<br>3.5%<br>7.6%<br>11.1%<br>12.3%<br>14.7%<br>13.5%<br>9.7%<br>3.8%<br><b>2026</b><br>Percent                                           |
| 5 - 9<br>10 - 14<br>15 - 19<br>20 - 24<br>25 - 34<br>35 - 44<br>45 - 54<br>55 - 64<br>65 - 74<br>75 - 84<br>85+<br>Race and Ethnicity                                                                                                                                 | 611<br>813<br>891<br>729<br>345<br>749<br>1,545<br>1,937<br>1,759<br>1,116<br>712<br>314<br><b>Cer</b>                                                       | 5.3%<br>7.1%<br>7.7%<br>6.3%<br>3.0%<br>6.5%<br>13.4%<br>16.8%<br>15.3%<br>9.7%<br>6.2%<br>2.7%<br>Percent                                                  | 540<br>717<br>921<br>833<br>507<br>816<br>1,169<br>1,644<br>1,879<br>1,616<br>966<br>419                                                       | 4.5%<br>6.0%<br>7.7%<br>6.9%<br>4.2%<br>6.8%<br>9.7%<br>13.7%<br>15.6%<br>13.4%<br>8.0%<br>3.5%<br><b>2021</b>                                                              | 561<br>743<br>840<br>751<br>426<br>932<br>1,355<br>1,497<br>1,795<br>1,646<br>1,186<br>463<br>Number                                            | 4.6%<br>6.1%<br>6.2%<br>3.5%<br>7.6%<br>11.1%<br>12.3%<br>14.7%<br>13.5%<br>9.7%<br>3.8%<br><b>2026</b>                                                              |
| 5 - 9<br>10 - 14<br>15 - 19<br>20 - 24<br>25 - 34<br>35 - 44<br>45 - 54<br>55 - 64<br>65 - 74<br>75 - 84<br>85+<br><b>Race and Ethnicity</b><br>White Alone                                                                                                           | 611<br>813<br>891<br>729<br>345<br>749<br>1,545<br>1,937<br>1,759<br>1,116<br>712<br>314<br><b>Cen</b><br>Number<br>8,982                                    | 5.3%<br>7.1%<br>7.7%<br>6.3%<br>3.0%<br>6.5%<br>13.4%<br>16.8%<br>15.3%<br>9.7%<br>6.2%<br>2.7%<br>Percent<br>78.0%                                         | 540<br>717<br>921<br>833<br>507<br>816<br>1,169<br>1,644<br>1,879<br>1,616<br>966<br>419<br>Number<br>8,723                                    | 4.5%<br>6.0%<br>7.7%<br>6.9%<br>4.2%<br>6.8%<br>9.7%<br>13.7%<br>13.6%<br>13.4%<br>8.0%<br>3.5%<br><b>2021</b><br>Percent<br>72.5%                                          | 561<br>743<br>840<br>751<br>426<br>932<br>1,355<br>1,497<br>1,795<br>1,646<br>1,186<br>463<br>Number<br>8,485                                   | 4.6%<br>6.1%<br>6.2%<br>3.5%<br>7.6%<br>11.1%<br>12.3%<br>14.7%<br>13.5%<br>9.7%<br>3.8%<br><b>2026</b><br>Percent<br>69.6%                                          |
| 5 - 9<br>10 - 14<br>15 - 19<br>20 - 24<br>25 - 34<br>35 - 44<br>45 - 54<br>55 - 64<br>65 - 74<br>75 - 84<br>85+<br><b>Race and Ethnicity</b><br>White Alone<br>Black Alone                                                                                            | 611<br>813<br>891<br>729<br>345<br>749<br>1,545<br>1,937<br>1,759<br>1,116<br>712<br>314<br><b>Cen</b><br>Number<br>8,982<br>206                             | 5.3%<br>7.1%<br>7.7%<br>6.3%<br>3.0%<br>6.5%<br>13.4%<br>16.8%<br>15.3%<br>9.7%<br>6.2%<br>2.7%<br>Percent<br>78.0%<br>1.8%                                 | 540<br>717<br>921<br>833<br>507<br>816<br>1,169<br>1,644<br>1,879<br>1,616<br>966<br>419<br>Number<br>8,723<br>262                             | 4.5%<br>6.0%<br>7.7%<br>6.9%<br>4.2%<br>6.8%<br>9.7%<br>13.7%<br>13.6%<br>13.4%<br>8.0%<br>3.5%<br><b>2021</b><br>Percent<br>72.5%<br>2.2%                                  | 561<br>743<br>840<br>751<br>426<br>932<br>1,355<br>1,497<br>1,795<br>1,646<br>1,186<br>463<br>Xumber<br>8,485<br>287                            | 4.6%<br>6.1%<br>6.2%<br>3.5%<br>7.6%<br>11.1%<br>12.3%<br>14.7%<br>13.5%<br>9.7%<br>3.8%<br><b>2026</b><br>Percent<br>69.6%<br>2.4%                                  |
| 5 - 9<br>10 - 14<br>15 - 19<br>20 - 24<br>25 - 34<br>35 - 44<br>45 - 54<br>55 - 64<br>65 - 74<br>75 - 84<br>85+<br><b>Race and Ethnicity</b><br>White Alone<br>Black Alone<br>American Indian Alone                                                                   | 611<br>813<br>891<br>729<br>345<br>749<br>1,545<br>1,937<br>1,759<br>1,116<br>712<br>314<br><b>Cen</b><br>Number<br>8,982<br>206<br>11                       | 5.3%<br>7.1%<br>7.7%<br>6.3%<br>3.0%<br>6.5%<br>13.4%<br>16.8%<br>15.3%<br>9.7%<br>6.2%<br>2.7%<br>Percent<br>78.0%<br>1.8%<br>0.1%                         | 540<br>717<br>921<br>833<br>507<br>816<br>1,169<br>1,644<br>1,879<br>1,616<br>966<br>419<br>Number<br>8,723<br>262<br>11                       | 4.5%<br>6.0%<br>7.7%<br>6.9%<br>4.2%<br>6.8%<br>9.7%<br>13.7%<br>13.6%<br>13.4%<br>8.0%<br>3.5%<br><b>2021</b><br>Percent<br>72.5%<br>2.2%<br>0.1%                          | 561<br>743<br>840<br>751<br>426<br>932<br>1,355<br>1,497<br>1,795<br>1,646<br>1,186<br>463<br>8,483<br>287<br>11                                | 4.6%<br>6.1%<br>6.2%<br>3.5%<br>7.6%<br>11.1%<br>12.3%<br>14.7%<br>13.5%<br>9.7%<br>3.8%<br><b>2026</b><br>Percent<br>69.6%<br>2.4%<br>0.1%                          |
| 5 - 9<br>10 - 14<br>15 - 19<br>20 - 24<br>25 - 34<br>35 - 44<br>45 - 54<br>55 - 64<br>65 - 74<br>75 - 84<br>85+<br><b>Race and Ethnicity</b><br>White Alone<br>Black Alone<br>American Indian Alone<br>Asian Alone                                                    | 611<br>813<br>891<br>729<br>345<br>749<br>1,545<br>1,937<br>1,759<br>1,116<br>712<br>314<br><b>Cen</b><br>Number<br>8,982<br>206<br>11<br>1,888              | 5.3%<br>7.1%<br>7.7%<br>6.3%<br>3.0%<br>6.5%<br>13.4%<br>16.8%<br>15.3%<br>9.7%<br>6.2%<br>2.7%<br>Percent<br>78.0%<br>1.8%<br>0.1%<br>16.4%                | 540<br>717<br>921<br>833<br>507<br>816<br>1,169<br>1,644<br>1,879<br>1,616<br>966<br>419<br>Number<br>8,723<br>262<br>11<br>2,442              | 4.5%<br>6.0%<br>7.7%<br>6.9%<br>4.2%<br>6.8%<br>9.7%<br>13.7%<br>15.6%<br>13.4%<br>8.0%<br>3.5%<br><b>2021</b><br>Percent<br>72.5%<br>2.2%<br>0.1%<br>20.3%                 | 561<br>743<br>840<br>751<br>426<br>932<br>1,355<br>1,497<br>1,795<br>1,646<br>1,186<br>463<br>Number<br>8,485<br>287<br>11<br>2,755             | 4.6%<br>6.1%<br>6.2%<br>3.5%<br>7.6%<br>11.1%<br>12.3%<br>14.7%<br>13.5%<br>9.7%<br>3.8%<br><b>2026</b><br>Percent<br>69.6%<br>2.4%<br>0.1%<br>22.6%                 |
| 5 - 9<br>10 - 14<br>15 - 19<br>20 - 24<br>25 - 34<br>35 - 44<br>45 - 54<br>55 - 64<br>65 - 74<br>75 - 84<br>85+<br><b>Race and Ethnicity</b><br>White Alone<br>Black Alone<br>American Indian Alone<br>Asian Alone<br>Pacific Islander Alone                          | 611<br>813<br>891<br>729<br>345<br>749<br>1,545<br>1,937<br>1,759<br>1,116<br>712<br>314<br><b>Cen</b><br>Number<br>8,982<br>206<br>11<br>1,888<br>9         | 5.3%<br>7.1%<br>7.7%<br>6.3%<br>3.0%<br>6.5%<br>13.4%<br>16.8%<br>15.3%<br>9.7%<br>6.2%<br>2.7%<br>Percent<br>78.0%<br>1.8%<br>0.1%                         | 540<br>717<br>921<br>833<br>507<br>816<br>1,169<br>1,644<br>1,879<br>1,616<br>966<br>419<br>Number<br>8,723<br>262<br>11<br>2,442<br>9         | 4.5%<br>6.0%<br>7.7%<br>6.9%<br>4.2%<br>6.8%<br>9.7%<br>13.7%<br>15.6%<br>13.4%<br>8.0%<br>3.5%<br><b>2021</b><br>Percent<br>72.5%<br>2.2%<br>0.1%                          | 561<br>743<br>840<br>751<br>426<br>932<br>1,355<br>1,497<br>1,795<br>1,646<br>1,186<br>463<br>Number<br>8,485<br>287<br>11<br>2,755<br>9        | 4.6%<br>6.1%<br>6.2%<br>3.5%<br>7.6%<br>11.1%<br>12.3%<br>14.7%<br>13.5%<br>9.7%<br>3.8%<br><b>2026</b><br>Percent<br>69.6%<br>2.4%<br>0.1%<br>22.6%                 |
| 5 - 9<br>10 - 14<br>15 - 19<br>20 - 24<br>25 - 34<br>35 - 44<br>45 - 54<br>55 - 64<br>65 - 74<br>75 - 84<br>85+<br><b>Race and Ethnicity</b><br>White Alone<br>Black Alone<br>American Indian Alone<br>Asian Alone<br>Pacific Islander Alone<br>Some Other Race Alone | 611<br>813<br>891<br>729<br>345<br>749<br>1,545<br>1,937<br>1,759<br>1,116<br>712<br>314<br><b>Cer</b><br>Number<br>8,982<br>206<br>111<br>1,888<br>9<br>102 | 5.3%<br>7.1%<br>7.7%<br>6.3%<br>3.0%<br>6.5%<br>13.4%<br>16.8%<br>15.3%<br>9.7%<br>6.2%<br>2.7%<br>Percent<br>78.0%<br>1.8%<br>0.1%<br>0.1%<br>0.1%<br>0.9% | 540<br>717<br>921<br>833<br>507<br>816<br>1,169<br>1,644<br>1,879<br>1,616<br>966<br>419<br>Number<br>8,723<br>262<br>111<br>2,442<br>9<br>125 | 4.5%<br>6.0%<br>7.7%<br>6.9%<br>4.2%<br>6.8%<br>9.7%<br>13.7%<br>15.6%<br>13.4%<br>8.0%<br>3.5%<br><b>2021</b><br>Percent<br>72.5%<br>2.2%<br>0.1%<br>20.3%<br>0.1%<br>1.0% | 561<br>743<br>840<br>751<br>426<br>932<br>1,355<br>1,497<br>1,795<br>1,646<br>1,186<br>463<br>Number<br>8,485<br>287<br>11<br>2,755<br>9<br>137 | 4.6%<br>6.1%<br>6.2%<br>3.5%<br>7.6%<br>11.1%<br>12.3%<br>14.7%<br>13.5%<br>9.7%<br>3.8%<br><b>2026</b><br>Percent<br>69.6%<br>2.4%<br>0.1%<br>22.6%<br>0.1%<br>1.1% |

### 2021 Household Income

2021 Population by Race

<sup>2021</sup> Percent Hispanic Origin: 6.6%

McLean Plaza

1451 Chain Bridge Rd, Mc Lean, Virginia, 22101 Ring: 3 mile radius

Prepared by Esri

Latitude: 38.93195 Longitude: -77.17995