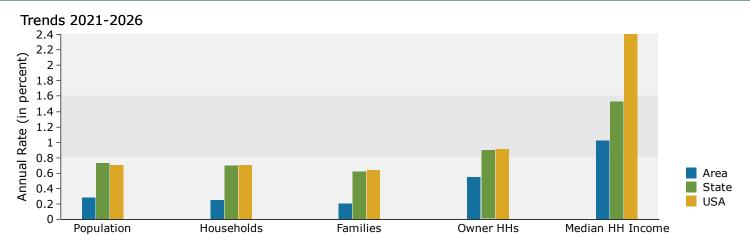

McLean Plaza

1451 Chain Bridge Rd, Mc Lean, Virginia, 22101 Ring: 1 mile radius Prepared by Esri

Latitude: 38.93195 Longitude: -77.17995

|                                                                                                                                                                                                                                                                       | Com                                                                                                                                                          | nsus 2010                                                                                                                                                   |                                                                                                                                                | 2021                                                                                                                                                                        |                                                                                                                                                 | 2026                                                                                                                                                                 |
|-----------------------------------------------------------------------------------------------------------------------------------------------------------------------------------------------------------------------------------------------------------------------|--------------------------------------------------------------------------------------------------------------------------------------------------------------|-------------------------------------------------------------------------------------------------------------------------------------------------------------|------------------------------------------------------------------------------------------------------------------------------------------------|-----------------------------------------------------------------------------------------------------------------------------------------------------------------------------|-------------------------------------------------------------------------------------------------------------------------------------------------|----------------------------------------------------------------------------------------------------------------------------------------------------------------------|
| Summary<br>Population                                                                                                                                                                                                                                                 | Cer                                                                                                                                                          | 11,521                                                                                                                                                      |                                                                                                                                                | 12,025                                                                                                                                                                      |                                                                                                                                                 | 12,197                                                                                                                                                               |
| Households                                                                                                                                                                                                                                                            |                                                                                                                                                              | 4,526                                                                                                                                                       |                                                                                                                                                | 4,700                                                                                                                                                                       |                                                                                                                                                 | 4,760                                                                                                                                                                |
| Families                                                                                                                                                                                                                                                              |                                                                                                                                                              | 3,191                                                                                                                                                       |                                                                                                                                                | 3,292                                                                                                                                                                       |                                                                                                                                                 | 3,326                                                                                                                                                                |
| Average Household Size                                                                                                                                                                                                                                                |                                                                                                                                                              | 2.54                                                                                                                                                        |                                                                                                                                                | 2.56                                                                                                                                                                        |                                                                                                                                                 | 2.56                                                                                                                                                                 |
| Owner Occupied Housing Units                                                                                                                                                                                                                                          |                                                                                                                                                              | 3,450                                                                                                                                                       |                                                                                                                                                | 3,577                                                                                                                                                                       |                                                                                                                                                 | 3,676                                                                                                                                                                |
| Renter Occupied Housing Units                                                                                                                                                                                                                                         |                                                                                                                                                              | 1,076                                                                                                                                                       |                                                                                                                                                | 1,123                                                                                                                                                                       |                                                                                                                                                 | 1,084                                                                                                                                                                |
| Median Age                                                                                                                                                                                                                                                            |                                                                                                                                                              | 45.4                                                                                                                                                        |                                                                                                                                                | 48.3                                                                                                                                                                        |                                                                                                                                                 | 48.6                                                                                                                                                                 |
| Trends: 2021-2026 Annual Rate                                                                                                                                                                                                                                         |                                                                                                                                                              | Area                                                                                                                                                        |                                                                                                                                                | State                                                                                                                                                                       |                                                                                                                                                 | National                                                                                                                                                             |
| Population                                                                                                                                                                                                                                                            |                                                                                                                                                              | 0.28%                                                                                                                                                       |                                                                                                                                                | 0.73%                                                                                                                                                                       |                                                                                                                                                 | 0.71%                                                                                                                                                                |
| Households                                                                                                                                                                                                                                                            |                                                                                                                                                              | 0.25%                                                                                                                                                       |                                                                                                                                                | 0.70%                                                                                                                                                                       |                                                                                                                                                 | 0.71%                                                                                                                                                                |
| Families                                                                                                                                                                                                                                                              |                                                                                                                                                              | 0.21%                                                                                                                                                       |                                                                                                                                                | 0.62%                                                                                                                                                                       |                                                                                                                                                 | 0.64%                                                                                                                                                                |
| Owner HHs                                                                                                                                                                                                                                                             |                                                                                                                                                              | 0.55%                                                                                                                                                       |                                                                                                                                                | 0.90%                                                                                                                                                                       |                                                                                                                                                 | 0.91%                                                                                                                                                                |
| Median Household Income                                                                                                                                                                                                                                               |                                                                                                                                                              | 1.02%                                                                                                                                                       |                                                                                                                                                | 1.53%                                                                                                                                                                       |                                                                                                                                                 | 2.41%                                                                                                                                                                |
|                                                                                                                                                                                                                                                                       |                                                                                                                                                              |                                                                                                                                                             |                                                                                                                                                | 2021                                                                                                                                                                        |                                                                                                                                                 | 2026                                                                                                                                                                 |
| Households by Income                                                                                                                                                                                                                                                  |                                                                                                                                                              |                                                                                                                                                             | Number                                                                                                                                         | Percent                                                                                                                                                                     | Number                                                                                                                                          | Percent                                                                                                                                                              |
| <\$15,000                                                                                                                                                                                                                                                             |                                                                                                                                                              |                                                                                                                                                             | 288                                                                                                                                            | 6.1%                                                                                                                                                                        | 249                                                                                                                                             | 5.2%                                                                                                                                                                 |
| \$15,000 - \$24,999                                                                                                                                                                                                                                                   |                                                                                                                                                              |                                                                                                                                                             | 211                                                                                                                                            | 4.5%                                                                                                                                                                        | 178                                                                                                                                             | 3.7%                                                                                                                                                                 |
| \$25,000 - \$34,999                                                                                                                                                                                                                                                   |                                                                                                                                                              |                                                                                                                                                             | 70                                                                                                                                             | 1.5%                                                                                                                                                                        | 60                                                                                                                                              | 1.3%                                                                                                                                                                 |
| \$35,000 - \$49,999                                                                                                                                                                                                                                                   |                                                                                                                                                              |                                                                                                                                                             | 177                                                                                                                                            | 3.8%                                                                                                                                                                        | 154                                                                                                                                             | 3.2%                                                                                                                                                                 |
| \$50,000 - \$74,999                                                                                                                                                                                                                                                   |                                                                                                                                                              |                                                                                                                                                             | 273                                                                                                                                            | 5.8%                                                                                                                                                                        | 260                                                                                                                                             | 5.5%                                                                                                                                                                 |
| \$75,000 - \$99,999                                                                                                                                                                                                                                                   |                                                                                                                                                              |                                                                                                                                                             | 294                                                                                                                                            | 6.3%                                                                                                                                                                        | 296                                                                                                                                             | 6.2%                                                                                                                                                                 |
| \$100,000 - \$149,999                                                                                                                                                                                                                                                 |                                                                                                                                                              |                                                                                                                                                             | 606                                                                                                                                            | 12.9%                                                                                                                                                                       | 588                                                                                                                                             | 12.4%                                                                                                                                                                |
| \$150,000 - \$199,999                                                                                                                                                                                                                                                 |                                                                                                                                                              |                                                                                                                                                             | 711                                                                                                                                            | 15.1%                                                                                                                                                                       | 769                                                                                                                                             | 16.2%                                                                                                                                                                |
| \$200,000+                                                                                                                                                                                                                                                            |                                                                                                                                                              |                                                                                                                                                             | 2,069                                                                                                                                          | 44.0%                                                                                                                                                                       | 2,206                                                                                                                                           | 46.3%                                                                                                                                                                |
|                                                                                                                                                                                                                                                                       |                                                                                                                                                              |                                                                                                                                                             |                                                                                                                                                |                                                                                                                                                                             |                                                                                                                                                 |                                                                                                                                                                      |
| Median Household Income                                                                                                                                                                                                                                               |                                                                                                                                                              |                                                                                                                                                             | \$176,708                                                                                                                                      |                                                                                                                                                                             | \$185,915                                                                                                                                       |                                                                                                                                                                      |
| Average Household Income                                                                                                                                                                                                                                              |                                                                                                                                                              |                                                                                                                                                             | \$243,776                                                                                                                                      |                                                                                                                                                                             | \$264,042                                                                                                                                       |                                                                                                                                                                      |
| Per Capita Income                                                                                                                                                                                                                                                     |                                                                                                                                                              |                                                                                                                                                             | \$94,413                                                                                                                                       |                                                                                                                                                                             | \$102,071                                                                                                                                       |                                                                                                                                                                      |
|                                                                                                                                                                                                                                                                       |                                                                                                                                                              | isus 2010                                                                                                                                                   | NL select                                                                                                                                      | 2021                                                                                                                                                                        |                                                                                                                                                 | 2026                                                                                                                                                                 |
| Population by Age                                                                                                                                                                                                                                                     | Number                                                                                                                                                       |                                                                                                                                                             |                                                                                                                                                |                                                                                                                                                                             |                                                                                                                                                 |                                                                                                                                                                      |
| 0 4                                                                                                                                                                                                                                                                   |                                                                                                                                                              | Percent                                                                                                                                                     | Number                                                                                                                                         | Percent                                                                                                                                                                     | Number                                                                                                                                          | Percent                                                                                                                                                              |
| 0 - 4                                                                                                                                                                                                                                                                 | 611                                                                                                                                                          | 5.3%                                                                                                                                                        | 540                                                                                                                                            | 4.5%                                                                                                                                                                        | 561                                                                                                                                             | 4.6%                                                                                                                                                                 |
| 5 - 9                                                                                                                                                                                                                                                                 | 611<br>813                                                                                                                                                   | 5.3%<br>7.1%                                                                                                                                                | 540<br>717                                                                                                                                     | 4.5%<br>6.0%                                                                                                                                                                | 561<br>743                                                                                                                                      | 4.6%<br>6.1%                                                                                                                                                         |
| 5 - 9<br>10 - 14                                                                                                                                                                                                                                                      | 611<br>813<br>891                                                                                                                                            | 5.3%<br>7.1%<br>7.7%                                                                                                                                        | 540<br>717<br>921                                                                                                                              | 4.5%<br>6.0%<br>7.7%                                                                                                                                                        | 561<br>743<br>840                                                                                                                               | 4.6%<br>6.1%<br>6.9%                                                                                                                                                 |
| 5 - 9<br>10 - 14<br>15 - 19                                                                                                                                                                                                                                           | 611<br>813<br>891<br>729                                                                                                                                     | 5.3%<br>7.1%<br>7.7%<br>6.3%                                                                                                                                | 540<br>717<br>921<br>833                                                                                                                       | 4.5%<br>6.0%<br>7.7%<br>6.9%                                                                                                                                                | 561<br>743<br>840<br>751                                                                                                                        | 4.6%<br>6.1%<br>6.9%<br>6.2%                                                                                                                                         |
| 5 - 9<br>10 - 14<br>15 - 19<br>20 - 24                                                                                                                                                                                                                                | 611<br>813<br>891<br>729<br>345                                                                                                                              | 5.3%<br>7.1%<br>7.7%<br>6.3%<br>3.0%                                                                                                                        | 540<br>717<br>921<br>833<br>507                                                                                                                | 4.5%<br>6.0%<br>7.7%<br>6.9%<br>4.2%                                                                                                                                        | 561<br>743<br>840<br>751<br>426                                                                                                                 | 4.6%<br>6.1%<br>6.9%<br>6.2%<br>3.5%                                                                                                                                 |
| 5 - 9<br>10 - 14<br>15 - 19<br>20 - 24<br>25 - 34                                                                                                                                                                                                                     | 611<br>813<br>891<br>729<br>345<br>749                                                                                                                       | 5.3%<br>7.1%<br>7.7%<br>6.3%<br>3.0%<br>6.5%                                                                                                                | 540<br>717<br>921<br>833<br>507<br>816                                                                                                         | 4.5%<br>6.0%<br>7.7%<br>6.9%<br>4.2%<br>6.8%                                                                                                                                | 561<br>743<br>840<br>751<br>426<br>932                                                                                                          | 4.6%<br>6.1%<br>6.9%<br>6.2%<br>3.5%<br>7.6%                                                                                                                         |
| 5 - 9<br>10 - 14<br>15 - 19<br>20 - 24<br>25 - 34<br>35 - 44                                                                                                                                                                                                          | 611<br>813<br>891<br>729<br>345<br>749<br>1,545                                                                                                              | 5.3%<br>7.1%<br>7.7%<br>6.3%<br>3.0%<br>6.5%<br>13.4%                                                                                                       | 540<br>717<br>921<br>833<br>507<br>816<br>1,169                                                                                                | 4.5%<br>6.0%<br>7.7%<br>6.9%<br>4.2%<br>6.8%<br>9.7%                                                                                                                        | 561<br>743<br>840<br>751<br>426<br>932<br>1,355                                                                                                 | $\begin{array}{c} 4.6\% \\ 6.1\% \\ 6.9\% \\ 6.2\% \\ 3.5\% \\ 7.6\% \\ 11.1\% \end{array}$                                                                          |
| 5 - 9<br>10 - 14<br>15 - 19<br>20 - 24<br>25 - 34<br>35 - 44<br>45 - 54                                                                                                                                                                                               | 611<br>813<br>891<br>729<br>345<br>749<br>1,545<br>1,937                                                                                                     | 5.3%<br>7.1%<br>7.7%<br>6.3%<br>3.0%<br>6.5%<br>13.4%<br>16.8%                                                                                              | 540<br>717<br>921<br>833<br>507<br>816<br>1,169<br>1,644                                                                                       | 4.5%<br>6.0%<br>7.7%<br>6.9%<br>4.2%<br>6.8%<br>9.7%<br>13.7%                                                                                                               | 561<br>743<br>840<br>751<br>426<br>932<br>1,355<br>1,497                                                                                        | 4.6%<br>6.1%<br>6.9%<br>6.2%<br>3.5%<br>7.6%<br>11.1%<br>12.3%                                                                                                       |
| 5 - 9<br>10 - 14<br>15 - 19<br>20 - 24<br>25 - 34<br>35 - 44<br>45 - 54<br>55 - 64                                                                                                                                                                                    | 611<br>813<br>891<br>729<br>345<br>749<br>1,545<br>1,937<br>1,759                                                                                            | 5.3%<br>7.1%<br>7.7%<br>6.3%<br>3.0%<br>6.5%<br>13.4%<br>16.8%<br>15.3%                                                                                     | 540<br>717<br>921<br>833<br>507<br>816<br>1,169<br>1,644<br>1,879                                                                              | 4.5%<br>6.0%<br>7.7%<br>6.9%<br>4.2%<br>6.8%<br>9.7%<br>13.7%<br>15.6%                                                                                                      | 561<br>743<br>840<br>751<br>426<br>932<br>1,355<br>1,497<br>1,795                                                                               | $\begin{array}{c} 4.6\% \\ 6.1\% \\ 6.9\% \\ 6.2\% \\ 3.5\% \\ 7.6\% \\ 11.1\% \\ 12.3\% \\ 14.7\% \end{array}$                                                      |
| 5 - 9<br>10 - 14<br>15 - 19<br>20 - 24<br>25 - 34<br>35 - 44<br>45 - 54<br>55 - 64<br>65 - 74                                                                                                                                                                         | 611<br>813<br>891<br>729<br>345<br>749<br>1,545<br>1,937<br>1,759<br>1,116                                                                                   | 5.3%<br>7.1%<br>7.7%<br>6.3%<br>3.0%<br>6.5%<br>13.4%<br>16.8%<br>15.3%<br>9.7%                                                                             | 540<br>717<br>921<br>833<br>507<br>816<br>1,169<br>1,644<br>1,879<br>1,616                                                                     | 4.5%<br>6.0%<br>7.7%<br>6.9%<br>4.2%<br>6.8%<br>9.7%<br>13.7%<br>15.6%<br>13.4%                                                                                             | 561<br>743<br>840<br>751<br>426<br>932<br>1,355<br>1,497<br>1,795<br>1,646                                                                      | $\begin{array}{c} 4.6\% \\ 6.1\% \\ 6.9\% \\ 6.2\% \\ 3.5\% \\ 7.6\% \\ 11.1\% \\ 12.3\% \\ 14.7\% \\ 13.5\% \end{array}$                                            |
| 5 - 9<br>10 - 14<br>15 - 19<br>20 - 24<br>25 - 34<br>35 - 44<br>45 - 54<br>55 - 64<br>65 - 74<br>75 - 84                                                                                                                                                              | 611<br>813<br>891<br>729<br>345<br>749<br>1,545<br>1,937<br>1,759<br>1,116<br>712                                                                            | 5.3%<br>7.1%<br>7.7%<br>6.3%<br>3.0%<br>6.5%<br>13.4%<br>16.8%<br>15.3%<br>9.7%<br>6.2%                                                                     | 540<br>717<br>921<br>833<br>507<br>816<br>1,169<br>1,644<br>1,879<br>1,616<br>966                                                              | 4.5%<br>6.0%<br>7.7%<br>6.9%<br>4.2%<br>6.8%<br>9.7%<br>13.7%<br>15.6%<br>13.4%<br>8.0%                                                                                     | 561<br>743<br>840<br>751<br>426<br>932<br>1,355<br>1,497<br>1,795<br>1,646<br>1,186                                                             | $\begin{array}{c} 4.6\% \\ 6.1\% \\ 6.9\% \\ 6.2\% \\ 3.5\% \\ 7.6\% \\ 11.1\% \\ 12.3\% \\ 14.7\% \\ 13.5\% \\ 9.7\% \end{array}$                                   |
| 5 - 9<br>10 - 14<br>15 - 19<br>20 - 24<br>25 - 34<br>35 - 44<br>45 - 54<br>55 - 64<br>65 - 74                                                                                                                                                                         | 611<br>813<br>891<br>729<br>345<br>749<br>1,545<br>1,937<br>1,759<br>1,116<br>712<br>314                                                                     | 5.3%<br>7.1%<br>7.7%<br>6.3%<br>3.0%<br>6.5%<br>13.4%<br>16.8%<br>15.3%<br>9.7%<br>6.2%<br>2.7%                                                             | 540<br>717<br>921<br>833<br>507<br>816<br>1,169<br>1,644<br>1,879<br>1,616                                                                     | 4.5%<br>6.0%<br>7.7%<br>6.9%<br>4.2%<br>6.8%<br>9.7%<br>13.7%<br>13.7%<br>13.6%<br>13.4%<br>8.0%<br>3.5%                                                                    | 561<br>743<br>840<br>751<br>426<br>932<br>1,355<br>1,497<br>1,795<br>1,646                                                                      | 4.6%<br>6.1%<br>6.9%<br>6.2%<br>3.5%<br>7.6%<br>11.1%<br>12.3%<br>14.7%<br>13.5%<br>9.7%<br>3.8%                                                                     |
| 5 - 9<br>10 - 14<br>15 - 19<br>20 - 24<br>25 - 34<br>35 - 44<br>45 - 54<br>55 - 64<br>65 - 74<br>75 - 84<br>85+                                                                                                                                                       | 611<br>813<br>891<br>729<br>345<br>749<br>1,545<br>1,937<br>1,759<br>1,116<br>712<br>314                                                                     | 5.3%<br>7.1%<br>7.7%<br>6.3%<br>3.0%<br>6.5%<br>13.4%<br>16.8%<br>15.3%<br>9.7%<br>6.2%                                                                     | 540<br>717<br>921<br>833<br>507<br>816<br>1,169<br>1,644<br>1,879<br>1,616<br>966                                                              | 4.5%<br>6.0%<br>7.7%<br>6.9%<br>4.2%<br>6.8%<br>9.7%<br>13.7%<br>15.6%<br>13.4%<br>8.0%<br>3.5%<br><b>2021</b>                                                              | 561<br>743<br>840<br>751<br>426<br>932<br>1,355<br>1,497<br>1,795<br>1,646<br>1,186                                                             | $\begin{array}{c} 4.6\% \\ 6.1\% \\ 6.9\% \\ 6.2\% \\ 3.5\% \\ 7.6\% \\ 11.1\% \\ 12.3\% \\ 14.7\% \\ 13.5\% \\ 9.7\% \end{array}$                                   |
| 5 - 9<br>10 - 14<br>15 - 19<br>20 - 24<br>25 - 34<br>35 - 44<br>45 - 54<br>55 - 64<br>65 - 74<br>75 - 84                                                                                                                                                              | 611<br>813<br>891<br>729<br>345<br>749<br>1,545<br>1,937<br>1,759<br>1,116<br>712<br>314<br><b>Cer</b><br>Number                                             | 5.3%<br>7.1%<br>7.7%<br>6.3%<br>3.0%<br>6.5%<br>13.4%<br>16.8%<br>15.3%<br>9.7%<br>6.2%<br>2.7%<br><b>hsus 2010</b>                                         | 540<br>717<br>921<br>833<br>507<br>816<br>1,169<br>1,644<br>1,879<br>1,616<br>966<br>419                                                       | 4.5%<br>6.0%<br>7.7%<br>6.9%<br>4.2%<br>6.8%<br>9.7%<br>13.7%<br>13.6%<br>13.4%<br>8.0%<br>3.5%<br><b>2021</b><br>Percent                                                   | 561<br>743<br>840<br>751<br>426<br>932<br>1,355<br>1,497<br>1,795<br>1,646<br>1,186<br>463                                                      | 4.6%<br>6.1%<br>6.9%<br>6.2%<br>3.5%<br>7.6%<br>11.1%<br>12.3%<br>14.7%<br>13.5%<br>9.7%<br>3.8%<br><b>2026</b><br>Percent                                           |
| 5 - 9<br>10 - 14<br>15 - 19<br>20 - 24<br>25 - 34<br>35 - 44<br>45 - 54<br>55 - 64<br>65 - 74<br>75 - 84<br>85+<br>Race and Ethnicity                                                                                                                                 | 611<br>813<br>891<br>729<br>345<br>749<br>1,545<br>1,937<br>1,759<br>1,116<br>712<br>314<br><b>Cer</b>                                                       | 5.3%<br>7.1%<br>7.7%<br>6.3%<br>3.0%<br>6.5%<br>13.4%<br>16.8%<br>15.3%<br>9.7%<br>6.2%<br>2.7%<br>Percent                                                  | 540<br>717<br>921<br>833<br>507<br>816<br>1,169<br>1,644<br>1,879<br>1,616<br>966<br>419                                                       | 4.5%<br>6.0%<br>7.7%<br>6.9%<br>4.2%<br>6.8%<br>9.7%<br>13.7%<br>15.6%<br>13.4%<br>8.0%<br>3.5%<br><b>2021</b>                                                              | 561<br>743<br>840<br>751<br>426<br>932<br>1,355<br>1,497<br>1,795<br>1,646<br>1,186<br>463<br>Number                                            | 4.6%<br>6.1%<br>6.2%<br>3.5%<br>7.6%<br>11.1%<br>12.3%<br>14.7%<br>13.5%<br>9.7%<br>3.8%<br><b>2026</b>                                                              |
| 5 - 9<br>10 - 14<br>15 - 19<br>20 - 24<br>25 - 34<br>35 - 44<br>45 - 54<br>55 - 64<br>65 - 74<br>75 - 84<br>85+<br><b>Race and Ethnicity</b><br>White Alone                                                                                                           | 611<br>813<br>891<br>729<br>345<br>749<br>1,545<br>1,937<br>1,759<br>1,116<br>712<br>314<br><b>Cen</b><br>Number<br>8,982                                    | 5.3%<br>7.1%<br>7.7%<br>6.3%<br>3.0%<br>6.5%<br>13.4%<br>16.8%<br>15.3%<br>9.7%<br>6.2%<br>2.7%<br>Percent<br>78.0%                                         | 540<br>717<br>921<br>833<br>507<br>816<br>1,169<br>1,644<br>1,879<br>1,616<br>966<br>419<br>Number<br>8,723                                    | 4.5%<br>6.0%<br>7.7%<br>6.9%<br>4.2%<br>6.8%<br>9.7%<br>13.7%<br>13.6%<br>13.4%<br>8.0%<br>3.5%<br><b>2021</b><br>Percent<br>72.5%                                          | 561<br>743<br>840<br>751<br>426<br>932<br>1,355<br>1,497<br>1,795<br>1,646<br>1,186<br>463<br>Number<br>8,485                                   | 4.6%<br>6.1%<br>6.2%<br>3.5%<br>7.6%<br>11.1%<br>12.3%<br>14.7%<br>13.5%<br>9.7%<br>3.8%<br><b>2026</b><br>Percent<br>69.6%                                          |
| 5 - 9<br>10 - 14<br>15 - 19<br>20 - 24<br>25 - 34<br>35 - 44<br>45 - 54<br>55 - 64<br>65 - 74<br>75 - 84<br>85+<br><b>Race and Ethnicity</b><br>White Alone<br>Black Alone                                                                                            | 611<br>813<br>891<br>729<br>345<br>749<br>1,545<br>1,937<br>1,759<br>1,116<br>712<br>314<br><b>Cen</b><br>Number<br>8,982<br>206                             | 5.3%<br>7.1%<br>7.7%<br>6.3%<br>3.0%<br>6.5%<br>13.4%<br>16.8%<br>15.3%<br>9.7%<br>6.2%<br>2.7%<br>Percent<br>78.0%<br>1.8%                                 | 540<br>717<br>921<br>833<br>507<br>816<br>1,169<br>1,644<br>1,879<br>1,616<br>966<br>419<br>Number<br>8,723<br>262                             | 4.5%<br>6.0%<br>7.7%<br>6.9%<br>4.2%<br>6.8%<br>9.7%<br>13.7%<br>13.6%<br>13.4%<br>8.0%<br>3.5%<br><b>2021</b><br>Percent<br>72.5%<br>2.2%                                  | 561<br>743<br>840<br>751<br>426<br>932<br>1,355<br>1,497<br>1,795<br>1,646<br>1,186<br>463<br>Xumber<br>8,485<br>287                            | 4.6%<br>6.1%<br>6.2%<br>3.5%<br>7.6%<br>11.1%<br>12.3%<br>14.7%<br>13.5%<br>9.7%<br>3.8%<br><b>2026</b><br>Percent<br>69.6%<br>2.4%                                  |
| 5 - 9<br>10 - 14<br>15 - 19<br>20 - 24<br>25 - 34<br>35 - 44<br>45 - 54<br>55 - 64<br>65 - 74<br>75 - 84<br>85+<br><b>Race and Ethnicity</b><br>White Alone<br>Black Alone<br>American Indian Alone                                                                   | 611<br>813<br>891<br>729<br>345<br>749<br>1,545<br>1,937<br>1,759<br>1,116<br>712<br>314<br><b>Cen</b><br>Number<br>8,982<br>206<br>11                       | 5.3%<br>7.1%<br>7.7%<br>6.3%<br>3.0%<br>6.5%<br>13.4%<br>16.8%<br>15.3%<br>9.7%<br>6.2%<br>2.7%<br>Percent<br>78.0%<br>1.8%<br>0.1%                         | 540<br>717<br>921<br>833<br>507<br>816<br>1,169<br>1,644<br>1,879<br>1,616<br>966<br>419<br>Number<br>8,723<br>262<br>11                       | 4.5%<br>6.0%<br>7.7%<br>6.9%<br>4.2%<br>6.8%<br>9.7%<br>13.7%<br>13.6%<br>13.4%<br>8.0%<br>3.5%<br><b>2021</b><br>Percent<br>72.5%<br>2.2%<br>0.1%                          | 561<br>743<br>840<br>751<br>426<br>932<br>1,355<br>1,497<br>1,795<br>1,646<br>1,186<br>463<br>8,483<br>287<br>11                                | 4.6%<br>6.1%<br>6.2%<br>3.5%<br>7.6%<br>11.1%<br>12.3%<br>14.7%<br>13.5%<br>9.7%<br>3.8%<br><b>2026</b><br>Percent<br>69.6%<br>2.4%<br>0.1%                          |
| 5 - 9<br>10 - 14<br>15 - 19<br>20 - 24<br>25 - 34<br>35 - 44<br>45 - 54<br>55 - 64<br>65 - 74<br>75 - 84<br>85+<br><b>Race and Ethnicity</b><br>White Alone<br>Black Alone<br>American Indian Alone<br>Asian Alone                                                    | 611<br>813<br>891<br>729<br>345<br>749<br>1,545<br>1,937<br>1,759<br>1,116<br>712<br>314<br><b>Cen</b><br>Number<br>8,982<br>206<br>11<br>1,888              | 5.3%<br>7.1%<br>7.7%<br>6.3%<br>3.0%<br>6.5%<br>13.4%<br>16.8%<br>15.3%<br>9.7%<br>6.2%<br>2.7%<br>Percent<br>78.0%<br>1.8%<br>0.1%<br>16.4%                | 540<br>717<br>921<br>833<br>507<br>816<br>1,169<br>1,644<br>1,879<br>1,616<br>966<br>419<br>Number<br>8,723<br>262<br>11<br>2,442              | 4.5%<br>6.0%<br>7.7%<br>6.9%<br>4.2%<br>6.8%<br>9.7%<br>13.7%<br>15.6%<br>13.4%<br>8.0%<br>3.5%<br><b>2021</b><br>Percent<br>72.5%<br>2.2%<br>0.1%<br>20.3%                 | 561<br>743<br>840<br>751<br>426<br>932<br>1,355<br>1,497<br>1,795<br>1,646<br>1,186<br>463<br>Number<br>8,485<br>287<br>11<br>2,755             | 4.6%<br>6.1%<br>6.2%<br>3.5%<br>7.6%<br>11.1%<br>12.3%<br>14.7%<br>13.5%<br>9.7%<br>3.8%<br><b>2026</b><br>Percent<br>69.6%<br>2.4%<br>0.1%<br>22.6%                 |
| 5 - 9<br>10 - 14<br>15 - 19<br>20 - 24<br>25 - 34<br>35 - 44<br>45 - 54<br>55 - 64<br>65 - 74<br>75 - 84<br>85+<br><b>Race and Ethnicity</b><br>White Alone<br>Black Alone<br>American Indian Alone<br>Asian Alone<br>Pacific Islander Alone                          | 611<br>813<br>891<br>729<br>345<br>749<br>1,545<br>1,937<br>1,759<br>1,116<br>712<br>314<br><b>Cen</b><br>Number<br>8,982<br>206<br>11<br>1,888<br>9         | 5.3%<br>7.1%<br>7.7%<br>6.3%<br>3.0%<br>6.5%<br>13.4%<br>16.8%<br>15.3%<br>9.7%<br>6.2%<br>2.7%<br>Percent<br>78.0%<br>1.8%<br>0.1%                         | 540<br>717<br>921<br>833<br>507<br>816<br>1,169<br>1,644<br>1,879<br>1,616<br>966<br>419<br>Number<br>8,723<br>262<br>11<br>2,442<br>9         | 4.5%<br>6.0%<br>7.7%<br>6.9%<br>4.2%<br>6.8%<br>9.7%<br>13.7%<br>15.6%<br>13.4%<br>8.0%<br>3.5%<br><b>2021</b><br>Percent<br>72.5%<br>2.2%<br>0.1%                          | 561<br>743<br>840<br>751<br>426<br>932<br>1,355<br>1,497<br>1,795<br>1,646<br>1,186<br>463<br>Number<br>8,485<br>287<br>11<br>2,755<br>9        | 4.6%<br>6.1%<br>6.2%<br>3.5%<br>7.6%<br>11.1%<br>12.3%<br>14.7%<br>13.5%<br>9.7%<br>3.8%<br><b>2026</b><br>Percent<br>69.6%<br>2.4%<br>0.1%<br>22.6%                 |
| 5 - 9<br>10 - 14<br>15 - 19<br>20 - 24<br>25 - 34<br>35 - 44<br>45 - 54<br>55 - 64<br>65 - 74<br>75 - 84<br>85+<br><b>Race and Ethnicity</b><br>White Alone<br>Black Alone<br>American Indian Alone<br>Asian Alone<br>Pacific Islander Alone<br>Some Other Race Alone | 611<br>813<br>891<br>729<br>345<br>749<br>1,545<br>1,937<br>1,759<br>1,116<br>712<br>314<br><b>Cer</b><br>Number<br>8,982<br>206<br>111<br>1,888<br>9<br>102 | 5.3%<br>7.1%<br>7.7%<br>6.3%<br>3.0%<br>6.5%<br>13.4%<br>16.8%<br>15.3%<br>9.7%<br>6.2%<br>2.7%<br>Percent<br>78.0%<br>1.8%<br>0.1%<br>0.1%<br>0.1%<br>0.9% | 540<br>717<br>921<br>833<br>507<br>816<br>1,169<br>1,644<br>1,879<br>1,616<br>966<br>419<br>Number<br>8,723<br>262<br>111<br>2,442<br>9<br>125 | 4.5%<br>6.0%<br>7.7%<br>6.9%<br>4.2%<br>6.8%<br>9.7%<br>13.7%<br>15.6%<br>13.4%<br>8.0%<br>3.5%<br><b>2021</b><br>Percent<br>72.5%<br>2.2%<br>0.1%<br>20.3%<br>0.1%<br>1.0% | 561<br>743<br>840<br>751<br>426<br>932<br>1,355<br>1,497<br>1,795<br>1,646<br>1,186<br>463<br>Number<br>8,485<br>287<br>11<br>2,755<br>9<br>137 | 4.6%<br>6.1%<br>6.2%<br>3.5%<br>7.6%<br>11.1%<br>12.3%<br>14.7%<br>13.5%<br>9.7%<br>3.8%<br><b>2026</b><br>Percent<br>69.6%<br>2.4%<br>0.1%<br>22.6%<br>0.1%<br>1.1% |