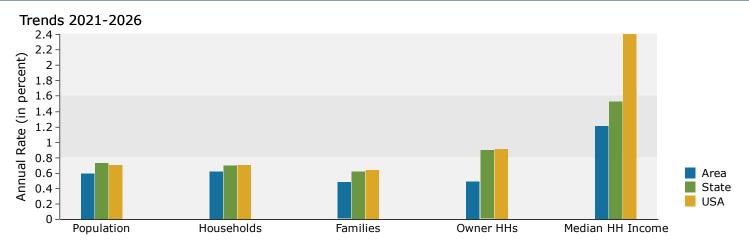

McLean Plaza

1451 Chain Bridge Rd, Mc Lean, Virginia, 22101 Ring: 1 mile radius Prepared by Esri

Latitude: 38.93195 Longitude: -77.17995

|                                                                                                                                                                                                                                                                       | Com                                                                                                                                                          | nsus 2010                                                                                                                                                   |                                                                                                                                                | 2021                                                                                                                                                                        |                                                                                                                                                 | 2026                                                                                                                                                                 |
|-----------------------------------------------------------------------------------------------------------------------------------------------------------------------------------------------------------------------------------------------------------------------|--------------------------------------------------------------------------------------------------------------------------------------------------------------|-------------------------------------------------------------------------------------------------------------------------------------------------------------|------------------------------------------------------------------------------------------------------------------------------------------------|-----------------------------------------------------------------------------------------------------------------------------------------------------------------------------|-------------------------------------------------------------------------------------------------------------------------------------------------|----------------------------------------------------------------------------------------------------------------------------------------------------------------------|
| Summary<br>Population                                                                                                                                                                                                                                                 | Cer                                                                                                                                                          | 11,521                                                                                                                                                      |                                                                                                                                                | 12,025                                                                                                                                                                      |                                                                                                                                                 | 12,197                                                                                                                                                               |
| Households                                                                                                                                                                                                                                                            |                                                                                                                                                              | 4,526                                                                                                                                                       |                                                                                                                                                | 4,700                                                                                                                                                                       |                                                                                                                                                 | 4,760                                                                                                                                                                |
| Families                                                                                                                                                                                                                                                              |                                                                                                                                                              | 3,191                                                                                                                                                       |                                                                                                                                                | 3,292                                                                                                                                                                       |                                                                                                                                                 | 3,326                                                                                                                                                                |
| Average Household Size                                                                                                                                                                                                                                                |                                                                                                                                                              | 2.54                                                                                                                                                        |                                                                                                                                                | 2.56                                                                                                                                                                        |                                                                                                                                                 | 2.56                                                                                                                                                                 |
| Owner Occupied Housing Units                                                                                                                                                                                                                                          |                                                                                                                                                              | 3,450                                                                                                                                                       |                                                                                                                                                | 3,577                                                                                                                                                                       |                                                                                                                                                 | 3,676                                                                                                                                                                |
| Renter Occupied Housing Units                                                                                                                                                                                                                                         |                                                                                                                                                              | 1,076                                                                                                                                                       |                                                                                                                                                | 1,123                                                                                                                                                                       |                                                                                                                                                 | 1,084                                                                                                                                                                |
| Median Age                                                                                                                                                                                                                                                            |                                                                                                                                                              | 45.4                                                                                                                                                        |                                                                                                                                                | 48.3                                                                                                                                                                        |                                                                                                                                                 | 48.6                                                                                                                                                                 |
| Trends: 2021-2026 Annual Rate                                                                                                                                                                                                                                         |                                                                                                                                                              | Area                                                                                                                                                        |                                                                                                                                                | State                                                                                                                                                                       |                                                                                                                                                 | National                                                                                                                                                             |
| Population                                                                                                                                                                                                                                                            |                                                                                                                                                              | 0.28%                                                                                                                                                       |                                                                                                                                                | 0.73%                                                                                                                                                                       |                                                                                                                                                 | 0.71%                                                                                                                                                                |
| Households                                                                                                                                                                                                                                                            |                                                                                                                                                              | 0.25%                                                                                                                                                       |                                                                                                                                                | 0.70%                                                                                                                                                                       |                                                                                                                                                 | 0.71%                                                                                                                                                                |
| Families                                                                                                                                                                                                                                                              |                                                                                                                                                              | 0.21%                                                                                                                                                       |                                                                                                                                                | 0.62%                                                                                                                                                                       |                                                                                                                                                 | 0.64%                                                                                                                                                                |
| Owner HHs                                                                                                                                                                                                                                                             |                                                                                                                                                              | 0.55%                                                                                                                                                       |                                                                                                                                                | 0.90%                                                                                                                                                                       |                                                                                                                                                 | 0.91%                                                                                                                                                                |
| Median Household Income                                                                                                                                                                                                                                               |                                                                                                                                                              | 1.02%                                                                                                                                                       |                                                                                                                                                | 1.53%                                                                                                                                                                       |                                                                                                                                                 | 2.41%                                                                                                                                                                |
|                                                                                                                                                                                                                                                                       |                                                                                                                                                              |                                                                                                                                                             |                                                                                                                                                | 2021                                                                                                                                                                        |                                                                                                                                                 | 2026                                                                                                                                                                 |
| Households by Income                                                                                                                                                                                                                                                  |                                                                                                                                                              |                                                                                                                                                             | Number                                                                                                                                         | Percent                                                                                                                                                                     | Number                                                                                                                                          | Percent                                                                                                                                                              |
| <\$15,000                                                                                                                                                                                                                                                             |                                                                                                                                                              |                                                                                                                                                             | 288                                                                                                                                            | 6.1%                                                                                                                                                                        | 249                                                                                                                                             | 5.2%                                                                                                                                                                 |
| \$15,000 - \$24,999                                                                                                                                                                                                                                                   |                                                                                                                                                              |                                                                                                                                                             | 211                                                                                                                                            | 4.5%                                                                                                                                                                        | 178                                                                                                                                             | 3.7%                                                                                                                                                                 |
| \$25,000 - \$34,999                                                                                                                                                                                                                                                   |                                                                                                                                                              |                                                                                                                                                             | 70                                                                                                                                             | 1.5%                                                                                                                                                                        | 60                                                                                                                                              | 1.3%                                                                                                                                                                 |
| \$35,000 - \$49,999                                                                                                                                                                                                                                                   |                                                                                                                                                              |                                                                                                                                                             | 177                                                                                                                                            | 3.8%                                                                                                                                                                        | 154                                                                                                                                             | 3.2%                                                                                                                                                                 |
| \$50,000 - \$74,999                                                                                                                                                                                                                                                   |                                                                                                                                                              |                                                                                                                                                             | 273                                                                                                                                            | 5.8%                                                                                                                                                                        | 260                                                                                                                                             | 5.5%                                                                                                                                                                 |
| \$75,000 - \$99,999                                                                                                                                                                                                                                                   |                                                                                                                                                              |                                                                                                                                                             | 294                                                                                                                                            | 6.3%                                                                                                                                                                        | 296                                                                                                                                             | 6.2%                                                                                                                                                                 |
| \$100,000 - \$149,999                                                                                                                                                                                                                                                 |                                                                                                                                                              |                                                                                                                                                             | 606                                                                                                                                            | 12.9%                                                                                                                                                                       | 588                                                                                                                                             | 12.4%                                                                                                                                                                |
| \$150,000 - \$199,999                                                                                                                                                                                                                                                 |                                                                                                                                                              |                                                                                                                                                             | 711                                                                                                                                            | 15.1%                                                                                                                                                                       | 769                                                                                                                                             | 16.2%                                                                                                                                                                |
| \$200,000+                                                                                                                                                                                                                                                            |                                                                                                                                                              |                                                                                                                                                             | 2,069                                                                                                                                          | 44.0%                                                                                                                                                                       | 2,206                                                                                                                                           | 46.3%                                                                                                                                                                |
|                                                                                                                                                                                                                                                                       |                                                                                                                                                              |                                                                                                                                                             |                                                                                                                                                |                                                                                                                                                                             |                                                                                                                                                 |                                                                                                                                                                      |
| Median Household Income                                                                                                                                                                                                                                               |                                                                                                                                                              |                                                                                                                                                             | \$176,708                                                                                                                                      |                                                                                                                                                                             | \$185,915                                                                                                                                       |                                                                                                                                                                      |
| Average Household Income                                                                                                                                                                                                                                              |                                                                                                                                                              |                                                                                                                                                             | \$243,776                                                                                                                                      |                                                                                                                                                                             | \$264,042                                                                                                                                       |                                                                                                                                                                      |
| Per Capita Income                                                                                                                                                                                                                                                     |                                                                                                                                                              |                                                                                                                                                             | \$94,413                                                                                                                                       |                                                                                                                                                                             | \$102,071                                                                                                                                       |                                                                                                                                                                      |
|                                                                                                                                                                                                                                                                       |                                                                                                                                                              | isus 2010                                                                                                                                                   | NL select                                                                                                                                      | 2021                                                                                                                                                                        |                                                                                                                                                 | 2026                                                                                                                                                                 |
| Population by Age                                                                                                                                                                                                                                                     | Number                                                                                                                                                       |                                                                                                                                                             |                                                                                                                                                |                                                                                                                                                                             |                                                                                                                                                 |                                                                                                                                                                      |
| 0 4                                                                                                                                                                                                                                                                   |                                                                                                                                                              | Percent                                                                                                                                                     | Number                                                                                                                                         | Percent                                                                                                                                                                     | Number                                                                                                                                          | Percent                                                                                                                                                              |
| 0 - 4                                                                                                                                                                                                                                                                 | 611                                                                                                                                                          | 5.3%                                                                                                                                                        | 540                                                                                                                                            | 4.5%                                                                                                                                                                        | 561                                                                                                                                             | 4.6%                                                                                                                                                                 |
| 5 - 9                                                                                                                                                                                                                                                                 | 611<br>813                                                                                                                                                   | 5.3%<br>7.1%                                                                                                                                                | 540<br>717                                                                                                                                     | 4.5%<br>6.0%                                                                                                                                                                | 561<br>743                                                                                                                                      | 4.6%<br>6.1%                                                                                                                                                         |
| 5 - 9<br>10 - 14                                                                                                                                                                                                                                                      | 611<br>813<br>891                                                                                                                                            | 5.3%<br>7.1%<br>7.7%                                                                                                                                        | 540<br>717<br>921                                                                                                                              | 4.5%<br>6.0%<br>7.7%                                                                                                                                                        | 561<br>743<br>840                                                                                                                               | 4.6%<br>6.1%<br>6.9%                                                                                                                                                 |
| 5 - 9<br>10 - 14<br>15 - 19                                                                                                                                                                                                                                           | 611<br>813<br>891<br>729                                                                                                                                     | 5.3%<br>7.1%<br>7.7%<br>6.3%                                                                                                                                | 540<br>717<br>921<br>833                                                                                                                       | 4.5%<br>6.0%<br>7.7%<br>6.9%                                                                                                                                                | 561<br>743<br>840<br>751                                                                                                                        | 4.6%<br>6.1%<br>6.9%<br>6.2%                                                                                                                                         |
| 5 - 9<br>10 - 14<br>15 - 19<br>20 - 24                                                                                                                                                                                                                                | 611<br>813<br>891<br>729<br>345                                                                                                                              | 5.3%<br>7.1%<br>7.7%<br>6.3%<br>3.0%                                                                                                                        | 540<br>717<br>921<br>833<br>507                                                                                                                | 4.5%<br>6.0%<br>7.7%<br>6.9%<br>4.2%                                                                                                                                        | 561<br>743<br>840<br>751<br>426                                                                                                                 | 4.6%<br>6.1%<br>6.9%<br>6.2%<br>3.5%                                                                                                                                 |
| 5 - 9<br>10 - 14<br>15 - 19<br>20 - 24<br>25 - 34                                                                                                                                                                                                                     | 611<br>813<br>891<br>729<br>345<br>749                                                                                                                       | 5.3%<br>7.1%<br>7.7%<br>6.3%<br>3.0%<br>6.5%                                                                                                                | 540<br>717<br>921<br>833<br>507<br>816                                                                                                         | 4.5%<br>6.0%<br>7.7%<br>6.9%<br>4.2%<br>6.8%                                                                                                                                | 561<br>743<br>840<br>751<br>426<br>932                                                                                                          | 4.6%<br>6.1%<br>6.9%<br>6.2%<br>3.5%<br>7.6%                                                                                                                         |
| 5 - 9<br>10 - 14<br>15 - 19<br>20 - 24<br>25 - 34<br>35 - 44                                                                                                                                                                                                          | 611<br>813<br>891<br>729<br>345<br>749<br>1,545                                                                                                              | 5.3%<br>7.1%<br>7.7%<br>6.3%<br>3.0%<br>6.5%<br>13.4%                                                                                                       | 540<br>717<br>921<br>833<br>507<br>816<br>1,169                                                                                                | 4.5%<br>6.0%<br>7.7%<br>6.9%<br>4.2%<br>6.8%<br>9.7%                                                                                                                        | 561<br>743<br>840<br>751<br>426<br>932<br>1,355                                                                                                 | $\begin{array}{c} 4.6\% \\ 6.1\% \\ 6.9\% \\ 6.2\% \\ 3.5\% \\ 7.6\% \\ 11.1\% \end{array}$                                                                          |
| 5 - 9<br>10 - 14<br>15 - 19<br>20 - 24<br>25 - 34<br>35 - 44<br>45 - 54                                                                                                                                                                                               | 611<br>813<br>891<br>729<br>345<br>749<br>1,545<br>1,937                                                                                                     | 5.3%<br>7.1%<br>7.7%<br>6.3%<br>3.0%<br>6.5%<br>13.4%<br>16.8%                                                                                              | 540<br>717<br>921<br>833<br>507<br>816<br>1,169<br>1,644                                                                                       | 4.5%<br>6.0%<br>7.7%<br>6.9%<br>4.2%<br>6.8%<br>9.7%<br>13.7%                                                                                                               | 561<br>743<br>840<br>751<br>426<br>932<br>1,355<br>1,497                                                                                        | 4.6%<br>6.1%<br>6.9%<br>6.2%<br>3.5%<br>7.6%<br>11.1%<br>12.3%                                                                                                       |
| 5 - 9<br>10 - 14<br>15 - 19<br>20 - 24<br>25 - 34<br>35 - 44<br>45 - 54<br>55 - 64                                                                                                                                                                                    | 611<br>813<br>891<br>729<br>345<br>749<br>1,545<br>1,937<br>1,759                                                                                            | 5.3%<br>7.1%<br>7.7%<br>6.3%<br>3.0%<br>6.5%<br>13.4%<br>16.8%<br>15.3%                                                                                     | 540<br>717<br>921<br>833<br>507<br>816<br>1,169<br>1,644<br>1,879                                                                              | 4.5%<br>6.0%<br>7.7%<br>6.9%<br>4.2%<br>6.8%<br>9.7%<br>13.7%<br>15.6%                                                                                                      | 561<br>743<br>840<br>751<br>426<br>932<br>1,355<br>1,497<br>1,795                                                                               | $\begin{array}{c} 4.6\% \\ 6.1\% \\ 6.9\% \\ 6.2\% \\ 3.5\% \\ 7.6\% \\ 11.1\% \\ 12.3\% \\ 14.7\% \end{array}$                                                      |
| 5 - 9<br>10 - 14<br>15 - 19<br>20 - 24<br>25 - 34<br>35 - 44<br>45 - 54<br>55 - 64<br>65 - 74                                                                                                                                                                         | 611<br>813<br>891<br>729<br>345<br>749<br>1,545<br>1,937<br>1,759<br>1,116                                                                                   | 5.3%<br>7.1%<br>7.7%<br>6.3%<br>3.0%<br>6.5%<br>13.4%<br>16.8%<br>15.3%<br>9.7%                                                                             | 540<br>717<br>921<br>833<br>507<br>816<br>1,169<br>1,644<br>1,879<br>1,616                                                                     | 4.5%<br>6.0%<br>7.7%<br>6.9%<br>4.2%<br>6.8%<br>9.7%<br>13.7%<br>15.6%<br>13.4%                                                                                             | 561<br>743<br>840<br>751<br>426<br>932<br>1,355<br>1,497<br>1,795<br>1,646                                                                      | $\begin{array}{c} 4.6\% \\ 6.1\% \\ 6.9\% \\ 6.2\% \\ 3.5\% \\ 7.6\% \\ 11.1\% \\ 12.3\% \\ 14.7\% \\ 13.5\% \end{array}$                                            |
| 5 - 9<br>10 - 14<br>15 - 19<br>20 - 24<br>25 - 34<br>35 - 44<br>45 - 54<br>55 - 64<br>65 - 74<br>75 - 84                                                                                                                                                              | 611<br>813<br>891<br>729<br>345<br>749<br>1,545<br>1,937<br>1,759<br>1,116<br>712                                                                            | 5.3%<br>7.1%<br>7.7%<br>6.3%<br>3.0%<br>6.5%<br>13.4%<br>16.8%<br>15.3%<br>9.7%<br>6.2%                                                                     | 540<br>717<br>921<br>833<br>507<br>816<br>1,169<br>1,644<br>1,879<br>1,616<br>966                                                              | 4.5%<br>6.0%<br>7.7%<br>6.9%<br>4.2%<br>6.8%<br>9.7%<br>13.7%<br>15.6%<br>13.4%<br>8.0%                                                                                     | 561<br>743<br>840<br>751<br>426<br>932<br>1,355<br>1,497<br>1,795<br>1,646<br>1,186                                                             | $\begin{array}{c} 4.6\% \\ 6.1\% \\ 6.9\% \\ 6.2\% \\ 3.5\% \\ 7.6\% \\ 11.1\% \\ 12.3\% \\ 14.7\% \\ 13.5\% \\ 9.7\% \end{array}$                                   |
| 5 - 9<br>10 - 14<br>15 - 19<br>20 - 24<br>25 - 34<br>35 - 44<br>45 - 54<br>55 - 64<br>65 - 74                                                                                                                                                                         | 611<br>813<br>891<br>729<br>345<br>749<br>1,545<br>1,937<br>1,759<br>1,116<br>712<br>314                                                                     | 5.3%<br>7.1%<br>7.7%<br>6.3%<br>3.0%<br>6.5%<br>13.4%<br>16.8%<br>15.3%<br>9.7%<br>6.2%<br>2.7%                                                             | 540<br>717<br>921<br>833<br>507<br>816<br>1,169<br>1,644<br>1,879<br>1,616                                                                     | 4.5%<br>6.0%<br>7.7%<br>6.9%<br>4.2%<br>6.8%<br>9.7%<br>13.7%<br>13.7%<br>13.6%<br>13.4%<br>8.0%<br>3.5%                                                                    | 561<br>743<br>840<br>751<br>426<br>932<br>1,355<br>1,497<br>1,795<br>1,646                                                                      | 4.6%<br>6.1%<br>6.9%<br>6.2%<br>3.5%<br>7.6%<br>11.1%<br>12.3%<br>14.7%<br>13.5%<br>9.7%<br>3.8%                                                                     |
| 5 - 9<br>10 - 14<br>15 - 19<br>20 - 24<br>25 - 34<br>35 - 44<br>45 - 54<br>55 - 64<br>65 - 74<br>75 - 84<br>85+                                                                                                                                                       | 611<br>813<br>891<br>729<br>345<br>749<br>1,545<br>1,937<br>1,759<br>1,116<br>712<br>314                                                                     | 5.3%<br>7.1%<br>7.7%<br>6.3%<br>3.0%<br>6.5%<br>13.4%<br>16.8%<br>15.3%<br>9.7%<br>6.2%                                                                     | 540<br>717<br>921<br>833<br>507<br>816<br>1,169<br>1,644<br>1,879<br>1,616<br>966                                                              | 4.5%<br>6.0%<br>7.7%<br>6.9%<br>4.2%<br>6.8%<br>9.7%<br>13.7%<br>15.6%<br>13.4%<br>8.0%<br>3.5%<br><b>2021</b>                                                              | 561<br>743<br>840<br>751<br>426<br>932<br>1,355<br>1,497<br>1,795<br>1,646<br>1,186                                                             | $\begin{array}{c} 4.6\% \\ 6.1\% \\ 6.9\% \\ 6.2\% \\ 3.5\% \\ 7.6\% \\ 11.1\% \\ 12.3\% \\ 14.7\% \\ 13.5\% \\ 9.7\% \end{array}$                                   |
| 5 - 9<br>10 - 14<br>15 - 19<br>20 - 24<br>25 - 34<br>35 - 44<br>45 - 54<br>55 - 64<br>65 - 74<br>75 - 84                                                                                                                                                              | 611<br>813<br>891<br>729<br>345<br>749<br>1,545<br>1,937<br>1,759<br>1,116<br>712<br>314<br><b>Cer</b><br>Number                                             | 5.3%<br>7.1%<br>7.7%<br>6.3%<br>3.0%<br>6.5%<br>13.4%<br>16.8%<br>15.3%<br>9.7%<br>6.2%<br>2.7%<br><b>hsus 2010</b>                                         | 540<br>717<br>921<br>833<br>507<br>816<br>1,169<br>1,644<br>1,879<br>1,616<br>966<br>419                                                       | 4.5%<br>6.0%<br>7.7%<br>6.9%<br>4.2%<br>6.8%<br>9.7%<br>13.7%<br>13.6%<br>13.4%<br>8.0%<br>3.5%<br><b>2021</b><br>Percent                                                   | 561<br>743<br>840<br>751<br>426<br>932<br>1,355<br>1,497<br>1,795<br>1,646<br>1,186<br>463                                                      | 4.6%<br>6.1%<br>6.9%<br>6.2%<br>3.5%<br>7.6%<br>11.1%<br>12.3%<br>14.7%<br>13.5%<br>9.7%<br>3.8%<br><b>2026</b><br>Percent                                           |
| 5 - 9<br>10 - 14<br>15 - 19<br>20 - 24<br>25 - 34<br>35 - 44<br>45 - 54<br>55 - 64<br>65 - 74<br>75 - 84<br>85+<br>Race and Ethnicity                                                                                                                                 | 611<br>813<br>891<br>729<br>345<br>749<br>1,545<br>1,937<br>1,759<br>1,116<br>712<br>314<br><b>Cer</b>                                                       | 5.3%<br>7.1%<br>7.7%<br>6.3%<br>3.0%<br>6.5%<br>13.4%<br>16.8%<br>15.3%<br>9.7%<br>6.2%<br>2.7%<br>Percent                                                  | 540<br>717<br>921<br>833<br>507<br>816<br>1,169<br>1,644<br>1,879<br>1,616<br>966<br>419                                                       | 4.5%<br>6.0%<br>7.7%<br>6.9%<br>4.2%<br>6.8%<br>9.7%<br>13.7%<br>15.6%<br>13.4%<br>8.0%<br>3.5%<br><b>2021</b>                                                              | 561<br>743<br>840<br>751<br>426<br>932<br>1,355<br>1,497<br>1,795<br>1,646<br>1,186<br>463<br>Number                                            | 4.6%<br>6.1%<br>6.2%<br>3.5%<br>7.6%<br>11.1%<br>12.3%<br>14.7%<br>13.5%<br>9.7%<br>3.8%<br><b>2026</b>                                                              |
| 5 - 9<br>10 - 14<br>15 - 19<br>20 - 24<br>25 - 34<br>35 - 44<br>45 - 54<br>55 - 64<br>65 - 74<br>75 - 84<br>85+<br><b>Race and Ethnicity</b><br>White Alone                                                                                                           | 611<br>813<br>891<br>729<br>345<br>749<br>1,545<br>1,937<br>1,759<br>1,116<br>712<br>314<br><b>Cen</b><br>Number<br>8,982                                    | 5.3%<br>7.1%<br>7.7%<br>6.3%<br>3.0%<br>6.5%<br>13.4%<br>16.8%<br>15.3%<br>9.7%<br>6.2%<br>2.7%<br>Percent<br>78.0%                                         | 540<br>717<br>921<br>833<br>507<br>816<br>1,169<br>1,644<br>1,879<br>1,616<br>966<br>419<br>Number<br>8,723                                    | 4.5%<br>6.0%<br>7.7%<br>6.9%<br>4.2%<br>6.8%<br>9.7%<br>13.7%<br>13.6%<br>13.4%<br>8.0%<br>3.5%<br><b>2021</b><br>Percent<br>72.5%                                          | 561<br>743<br>840<br>751<br>426<br>932<br>1,355<br>1,497<br>1,795<br>1,646<br>1,186<br>463<br>Number<br>8,485                                   | 4.6%<br>6.1%<br>6.2%<br>3.5%<br>7.6%<br>11.1%<br>12.3%<br>14.7%<br>13.5%<br>9.7%<br>3.8%<br><b>2026</b><br>Percent<br>69.6%                                          |
| 5 - 9<br>10 - 14<br>15 - 19<br>20 - 24<br>25 - 34<br>35 - 44<br>45 - 54<br>55 - 64<br>65 - 74<br>75 - 84<br>85+<br><b>Race and Ethnicity</b><br>White Alone<br>Black Alone                                                                                            | 611<br>813<br>891<br>729<br>345<br>749<br>1,545<br>1,937<br>1,759<br>1,116<br>712<br>314<br><b>Cen</b><br>Number<br>8,982<br>206                             | 5.3%<br>7.1%<br>7.7%<br>6.3%<br>3.0%<br>6.5%<br>13.4%<br>16.8%<br>15.3%<br>9.7%<br>6.2%<br>2.7%<br>Percent<br>78.0%<br>1.8%                                 | 540<br>717<br>921<br>833<br>507<br>816<br>1,169<br>1,644<br>1,879<br>1,616<br>966<br>419<br>Number<br>8,723<br>262                             | 4.5%<br>6.0%<br>7.7%<br>6.9%<br>4.2%<br>6.8%<br>9.7%<br>13.7%<br>13.6%<br>13.4%<br>8.0%<br>3.5%<br><b>2021</b><br>Percent<br>72.5%<br>2.2%                                  | 561<br>743<br>840<br>751<br>426<br>932<br>1,355<br>1,497<br>1,795<br>1,646<br>1,186<br>463<br>Xumber<br>8,485<br>287                            | 4.6%<br>6.1%<br>6.2%<br>3.5%<br>7.6%<br>11.1%<br>12.3%<br>14.7%<br>13.5%<br>9.7%<br>3.8%<br><b>2026</b><br>Percent<br>69.6%<br>2.4%                                  |
| 5 - 9<br>10 - 14<br>15 - 19<br>20 - 24<br>25 - 34<br>35 - 44<br>45 - 54<br>55 - 64<br>65 - 74<br>75 - 84<br>85+<br><b>Race and Ethnicity</b><br>White Alone<br>Black Alone<br>American Indian Alone                                                                   | 611<br>813<br>891<br>729<br>345<br>749<br>1,545<br>1,937<br>1,759<br>1,116<br>712<br>314<br><b>Cen</b><br>Number<br>8,982<br>206<br>11                       | 5.3%<br>7.1%<br>7.7%<br>6.3%<br>3.0%<br>6.5%<br>13.4%<br>16.8%<br>15.3%<br>9.7%<br>6.2%<br>2.7%<br>Percent<br>78.0%<br>1.8%<br>0.1%                         | 540<br>717<br>921<br>833<br>507<br>816<br>1,169<br>1,644<br>1,879<br>1,616<br>966<br>419<br>Number<br>8,723<br>262<br>11                       | 4.5%<br>6.0%<br>7.7%<br>6.9%<br>4.2%<br>6.8%<br>9.7%<br>13.7%<br>13.6%<br>13.4%<br>8.0%<br>3.5%<br><b>2021</b><br>Percent<br>72.5%<br>2.2%<br>0.1%                          | 561<br>743<br>840<br>751<br>426<br>932<br>1,355<br>1,497<br>1,795<br>1,646<br>1,186<br>463<br>8,483<br>287<br>11                                | 4.6%<br>6.1%<br>6.2%<br>3.5%<br>7.6%<br>11.1%<br>12.3%<br>14.7%<br>13.5%<br>9.7%<br>3.8%<br><b>2026</b><br>Percent<br>69.6%<br>2.4%<br>0.1%                          |
| 5 - 9<br>10 - 14<br>15 - 19<br>20 - 24<br>25 - 34<br>35 - 44<br>45 - 54<br>55 - 64<br>65 - 74<br>75 - 84<br>85+<br><b>Race and Ethnicity</b><br>White Alone<br>Black Alone<br>American Indian Alone<br>Asian Alone                                                    | 611<br>813<br>891<br>729<br>345<br>749<br>1,545<br>1,937<br>1,759<br>1,116<br>712<br>314<br><b>Cen</b><br>Number<br>8,982<br>206<br>11<br>1,888              | 5.3%<br>7.1%<br>7.7%<br>6.3%<br>3.0%<br>6.5%<br>13.4%<br>16.8%<br>15.3%<br>9.7%<br>6.2%<br>2.7%<br>Percent<br>78.0%<br>1.8%<br>0.1%<br>16.4%                | 540<br>717<br>921<br>833<br>507<br>816<br>1,169<br>1,644<br>1,879<br>1,616<br>966<br>419<br>Number<br>8,723<br>262<br>11<br>2,442              | 4.5%<br>6.0%<br>7.7%<br>6.9%<br>4.2%<br>6.8%<br>9.7%<br>13.7%<br>15.6%<br>13.4%<br>8.0%<br>3.5%<br><b>2021</b><br>Percent<br>72.5%<br>2.2%<br>0.1%<br>20.3%                 | 561<br>743<br>840<br>751<br>426<br>932<br>1,355<br>1,497<br>1,795<br>1,646<br>1,186<br>463<br>Number<br>8,485<br>287<br>11<br>2,755             | 4.6%<br>6.1%<br>6.2%<br>3.5%<br>7.6%<br>11.1%<br>12.3%<br>14.7%<br>13.5%<br>9.7%<br>3.8%<br><b>2026</b><br>Percent<br>69.6%<br>2.4%<br>0.1%<br>22.6%                 |
| 5 - 9<br>10 - 14<br>15 - 19<br>20 - 24<br>25 - 34<br>35 - 44<br>45 - 54<br>55 - 64<br>65 - 74<br>75 - 84<br>85+<br><b>Race and Ethnicity</b><br>White Alone<br>Black Alone<br>American Indian Alone<br>Asian Alone<br>Pacific Islander Alone                          | 611<br>813<br>891<br>729<br>345<br>749<br>1,545<br>1,937<br>1,759<br>1,116<br>712<br>314<br><b>Cen</b><br>Number<br>8,982<br>206<br>11<br>1,888<br>9         | 5.3%<br>7.1%<br>7.7%<br>6.3%<br>3.0%<br>6.5%<br>13.4%<br>16.8%<br>15.3%<br>9.7%<br>6.2%<br>2.7%<br>Percent<br>78.0%<br>1.8%<br>0.1%                         | 540<br>717<br>921<br>833<br>507<br>816<br>1,169<br>1,644<br>1,879<br>1,616<br>966<br>419<br>Number<br>8,723<br>262<br>11<br>2,442<br>9         | 4.5%<br>6.0%<br>7.7%<br>6.9%<br>4.2%<br>6.8%<br>9.7%<br>13.7%<br>15.6%<br>13.4%<br>8.0%<br>3.5%<br><b>2021</b><br>Percent<br>72.5%<br>2.2%<br>0.1%                          | 561<br>743<br>840<br>751<br>426<br>932<br>1,355<br>1,497<br>1,795<br>1,646<br>1,186<br>463<br>Number<br>8,485<br>287<br>11<br>2,755<br>9        | 4.6%<br>6.1%<br>6.2%<br>3.5%<br>7.6%<br>11.1%<br>12.3%<br>14.7%<br>13.5%<br>9.7%<br>3.8%<br><b>2026</b><br>Percent<br>69.6%<br>2.4%<br>0.1%<br>22.6%                 |
| 5 - 9<br>10 - 14<br>15 - 19<br>20 - 24<br>25 - 34<br>35 - 44<br>45 - 54<br>55 - 64<br>65 - 74<br>75 - 84<br>85+<br><b>Race and Ethnicity</b><br>White Alone<br>Black Alone<br>American Indian Alone<br>Asian Alone<br>Pacific Islander Alone<br>Some Other Race Alone | 611<br>813<br>891<br>729<br>345<br>749<br>1,545<br>1,937<br>1,759<br>1,116<br>712<br>314<br><b>Cer</b><br>Number<br>8,982<br>206<br>111<br>1,888<br>9<br>102 | 5.3%<br>7.1%<br>7.7%<br>6.3%<br>3.0%<br>6.5%<br>13.4%<br>16.8%<br>15.3%<br>9.7%<br>6.2%<br>2.7%<br>Percent<br>78.0%<br>1.8%<br>0.1%<br>0.1%<br>0.1%<br>0.9% | 540<br>717<br>921<br>833<br>507<br>816<br>1,169<br>1,644<br>1,879<br>1,616<br>966<br>419<br>Number<br>8,723<br>262<br>111<br>2,442<br>9<br>125 | 4.5%<br>6.0%<br>7.7%<br>6.9%<br>4.2%<br>6.8%<br>9.7%<br>13.7%<br>15.6%<br>13.4%<br>8.0%<br>3.5%<br><b>2021</b><br>Percent<br>72.5%<br>2.2%<br>0.1%<br>20.3%<br>0.1%<br>1.0% | 561<br>743<br>840<br>751<br>426<br>932<br>1,355<br>1,497<br>1,795<br>1,646<br>1,186<br>463<br>Number<br>8,485<br>287<br>11<br>2,755<br>9<br>137 | 4.6%<br>6.1%<br>6.2%<br>3.5%<br>7.6%<br>11.1%<br>12.3%<br>14.7%<br>13.5%<br>9.7%<br>3.8%<br><b>2026</b><br>Percent<br>69.6%<br>2.4%<br>0.1%<br>22.6%<br>0.1%<br>1.1% |