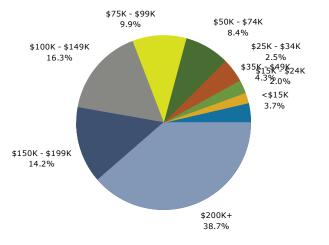

### 2021 Household Income

2021 Population by Race

<sup>2021</sup> Percent Hispanic Origin: 6.6%

McLean Plaza

1451 Chain Bridge Rd, Mc Lean, Virginia, 22101 Ring: 3 mile radius

Prepared by Esri

Latitude: 38.93195 Longitude: -77.17995