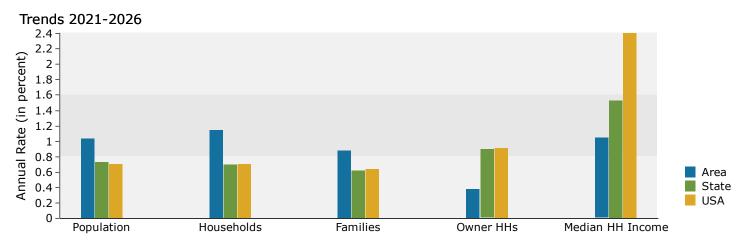

McLean Plaza

1451 Chain Bridge Rd, Mc Lean, Virginia, 22101 Ring: 1 mile radius Prepared by Esri

Latitude: 38.93195 Longitude: -77.17995

|                                                                                                                                                                                                                                                                       | Com                                                                                                                                                          | nsus 2010                                                                                                                                                   |                                                                                                                                                | 2021                                                                                                                                                                        |                                                                                                                                                 | 2026                                                                                                                                                                 |
|-----------------------------------------------------------------------------------------------------------------------------------------------------------------------------------------------------------------------------------------------------------------------|--------------------------------------------------------------------------------------------------------------------------------------------------------------|-------------------------------------------------------------------------------------------------------------------------------------------------------------|------------------------------------------------------------------------------------------------------------------------------------------------|-----------------------------------------------------------------------------------------------------------------------------------------------------------------------------|-------------------------------------------------------------------------------------------------------------------------------------------------|----------------------------------------------------------------------------------------------------------------------------------------------------------------------|
| Summary<br>Population                                                                                                                                                                                                                                                 | Cer                                                                                                                                                          | 11,521                                                                                                                                                      |                                                                                                                                                | 12,025                                                                                                                                                                      |                                                                                                                                                 | 12,197                                                                                                                                                               |
| Households                                                                                                                                                                                                                                                            |                                                                                                                                                              | 4,526                                                                                                                                                       |                                                                                                                                                | 4,700                                                                                                                                                                       |                                                                                                                                                 | 4,760                                                                                                                                                                |
| Families                                                                                                                                                                                                                                                              |                                                                                                                                                              | 3,191                                                                                                                                                       |                                                                                                                                                | 3,292                                                                                                                                                                       |                                                                                                                                                 | 3,326                                                                                                                                                                |
| Average Household Size                                                                                                                                                                                                                                                |                                                                                                                                                              | 2.54                                                                                                                                                        |                                                                                                                                                | 2.56                                                                                                                                                                        |                                                                                                                                                 | 2.56                                                                                                                                                                 |
| Owner Occupied Housing Units                                                                                                                                                                                                                                          |                                                                                                                                                              | 3,450                                                                                                                                                       |                                                                                                                                                | 3,577                                                                                                                                                                       |                                                                                                                                                 | 3,676                                                                                                                                                                |
| Renter Occupied Housing Units                                                                                                                                                                                                                                         |                                                                                                                                                              | 1,076                                                                                                                                                       |                                                                                                                                                | 1,123                                                                                                                                                                       |                                                                                                                                                 | 1,084                                                                                                                                                                |
| Median Age                                                                                                                                                                                                                                                            |                                                                                                                                                              | 45.4                                                                                                                                                        |                                                                                                                                                | 48.3                                                                                                                                                                        |                                                                                                                                                 | 48.6                                                                                                                                                                 |
| Trends: 2021-2026 Annual Rate                                                                                                                                                                                                                                         |                                                                                                                                                              | Area                                                                                                                                                        |                                                                                                                                                | State                                                                                                                                                                       |                                                                                                                                                 | National                                                                                                                                                             |
| Population                                                                                                                                                                                                                                                            |                                                                                                                                                              | 0.28%                                                                                                                                                       |                                                                                                                                                | 0.73%                                                                                                                                                                       |                                                                                                                                                 | 0.71%                                                                                                                                                                |
| Households                                                                                                                                                                                                                                                            |                                                                                                                                                              | 0.25%                                                                                                                                                       |                                                                                                                                                | 0.70%                                                                                                                                                                       |                                                                                                                                                 | 0.71%                                                                                                                                                                |
| Families                                                                                                                                                                                                                                                              |                                                                                                                                                              | 0.21%                                                                                                                                                       |                                                                                                                                                | 0.62%                                                                                                                                                                       |                                                                                                                                                 | 0.64%                                                                                                                                                                |
| Owner HHs                                                                                                                                                                                                                                                             |                                                                                                                                                              | 0.55%                                                                                                                                                       |                                                                                                                                                | 0.90%                                                                                                                                                                       |                                                                                                                                                 | 0.91%                                                                                                                                                                |
| Median Household Income                                                                                                                                                                                                                                               |                                                                                                                                                              | 1.02%                                                                                                                                                       |                                                                                                                                                | 1.53%                                                                                                                                                                       |                                                                                                                                                 | 2.41%                                                                                                                                                                |
|                                                                                                                                                                                                                                                                       |                                                                                                                                                              |                                                                                                                                                             |                                                                                                                                                | 2021                                                                                                                                                                        |                                                                                                                                                 | 2026                                                                                                                                                                 |
| Households by Income                                                                                                                                                                                                                                                  |                                                                                                                                                              |                                                                                                                                                             | Number                                                                                                                                         | Percent                                                                                                                                                                     | Number                                                                                                                                          | Percent                                                                                                                                                              |
| <\$15,000                                                                                                                                                                                                                                                             |                                                                                                                                                              |                                                                                                                                                             | 288                                                                                                                                            | 6.1%                                                                                                                                                                        | 249                                                                                                                                             | 5.2%                                                                                                                                                                 |
| \$15,000 - \$24,999                                                                                                                                                                                                                                                   |                                                                                                                                                              |                                                                                                                                                             | 211                                                                                                                                            | 4.5%                                                                                                                                                                        | 178                                                                                                                                             | 3.7%                                                                                                                                                                 |
| \$25,000 - \$34,999                                                                                                                                                                                                                                                   |                                                                                                                                                              |                                                                                                                                                             | 70                                                                                                                                             | 1.5%                                                                                                                                                                        | 60                                                                                                                                              | 1.3%                                                                                                                                                                 |
| \$35,000 - \$49,999                                                                                                                                                                                                                                                   |                                                                                                                                                              |                                                                                                                                                             | 177                                                                                                                                            | 3.8%                                                                                                                                                                        | 154                                                                                                                                             | 3.2%                                                                                                                                                                 |
| \$50,000 - \$74,999                                                                                                                                                                                                                                                   |                                                                                                                                                              |                                                                                                                                                             | 273                                                                                                                                            | 5.8%                                                                                                                                                                        | 260                                                                                                                                             | 5.5%                                                                                                                                                                 |
| \$75,000 - \$99,999                                                                                                                                                                                                                                                   |                                                                                                                                                              |                                                                                                                                                             | 294                                                                                                                                            | 6.3%                                                                                                                                                                        | 296                                                                                                                                             | 6.2%                                                                                                                                                                 |
| \$100,000 - \$149,999                                                                                                                                                                                                                                                 |                                                                                                                                                              |                                                                                                                                                             | 606                                                                                                                                            | 12.9%                                                                                                                                                                       | 588                                                                                                                                             | 12.4%                                                                                                                                                                |
| \$150,000 - \$199,999                                                                                                                                                                                                                                                 |                                                                                                                                                              |                                                                                                                                                             | 711                                                                                                                                            | 15.1%                                                                                                                                                                       | 769                                                                                                                                             | 16.2%                                                                                                                                                                |
| \$200,000+                                                                                                                                                                                                                                                            |                                                                                                                                                              |                                                                                                                                                             | 2,069                                                                                                                                          | 44.0%                                                                                                                                                                       | 2,206                                                                                                                                           | 46.3%                                                                                                                                                                |
|                                                                                                                                                                                                                                                                       |                                                                                                                                                              |                                                                                                                                                             |                                                                                                                                                |                                                                                                                                                                             |                                                                                                                                                 |                                                                                                                                                                      |
| Median Household Income                                                                                                                                                                                                                                               |                                                                                                                                                              |                                                                                                                                                             | \$176,708                                                                                                                                      |                                                                                                                                                                             | \$185,915                                                                                                                                       |                                                                                                                                                                      |
| Average Household Income                                                                                                                                                                                                                                              |                                                                                                                                                              |                                                                                                                                                             | \$243,776                                                                                                                                      |                                                                                                                                                                             | \$264,042                                                                                                                                       |                                                                                                                                                                      |
| Per Capita Income                                                                                                                                                                                                                                                     |                                                                                                                                                              |                                                                                                                                                             | \$94,413                                                                                                                                       |                                                                                                                                                                             | \$102,071                                                                                                                                       |                                                                                                                                                                      |
|                                                                                                                                                                                                                                                                       |                                                                                                                                                              | isus 2010                                                                                                                                                   | NL select                                                                                                                                      | 2021                                                                                                                                                                        |                                                                                                                                                 | 2026                                                                                                                                                                 |
| Population by Age                                                                                                                                                                                                                                                     | Number                                                                                                                                                       |                                                                                                                                                             |                                                                                                                                                |                                                                                                                                                                             |                                                                                                                                                 |                                                                                                                                                                      |
| 0 4                                                                                                                                                                                                                                                                   |                                                                                                                                                              | Percent                                                                                                                                                     | Number                                                                                                                                         | Percent                                                                                                                                                                     | Number                                                                                                                                          | Percent                                                                                                                                                              |
| 0 - 4                                                                                                                                                                                                                                                                 | 611                                                                                                                                                          | 5.3%                                                                                                                                                        | 540                                                                                                                                            | 4.5%                                                                                                                                                                        | 561                                                                                                                                             | 4.6%                                                                                                                                                                 |
| 5 - 9                                                                                                                                                                                                                                                                 | 611<br>813                                                                                                                                                   | 5.3%<br>7.1%                                                                                                                                                | 540<br>717                                                                                                                                     | 4.5%<br>6.0%                                                                                                                                                                | 561<br>743                                                                                                                                      | 4.6%<br>6.1%                                                                                                                                                         |
| 5 - 9<br>10 - 14                                                                                                                                                                                                                                                      | 611<br>813<br>891                                                                                                                                            | 5.3%<br>7.1%<br>7.7%                                                                                                                                        | 540<br>717<br>921                                                                                                                              | 4.5%<br>6.0%<br>7.7%                                                                                                                                                        | 561<br>743<br>840                                                                                                                               | 4.6%<br>6.1%<br>6.9%                                                                                                                                                 |
| 5 - 9<br>10 - 14<br>15 - 19                                                                                                                                                                                                                                           | 611<br>813<br>891<br>729                                                                                                                                     | 5.3%<br>7.1%<br>7.7%<br>6.3%                                                                                                                                | 540<br>717<br>921<br>833                                                                                                                       | 4.5%<br>6.0%<br>7.7%<br>6.9%                                                                                                                                                | 561<br>743<br>840<br>751                                                                                                                        | 4.6%<br>6.1%<br>6.9%<br>6.2%                                                                                                                                         |
| 5 - 9<br>10 - 14<br>15 - 19<br>20 - 24                                                                                                                                                                                                                                | 611<br>813<br>891<br>729<br>345                                                                                                                              | 5.3%<br>7.1%<br>7.7%<br>6.3%<br>3.0%                                                                                                                        | 540<br>717<br>921<br>833<br>507                                                                                                                | 4.5%<br>6.0%<br>7.7%<br>6.9%<br>4.2%                                                                                                                                        | 561<br>743<br>840<br>751<br>426                                                                                                                 | 4.6%<br>6.1%<br>6.9%<br>6.2%<br>3.5%                                                                                                                                 |
| 5 - 9<br>10 - 14<br>15 - 19<br>20 - 24<br>25 - 34                                                                                                                                                                                                                     | 611<br>813<br>891<br>729<br>345<br>749                                                                                                                       | 5.3%<br>7.1%<br>7.7%<br>6.3%<br>3.0%<br>6.5%                                                                                                                | 540<br>717<br>921<br>833<br>507<br>816                                                                                                         | 4.5%<br>6.0%<br>7.7%<br>6.9%<br>4.2%<br>6.8%                                                                                                                                | 561<br>743<br>840<br>751<br>426<br>932                                                                                                          | 4.6%<br>6.1%<br>6.9%<br>6.2%<br>3.5%<br>7.6%                                                                                                                         |
| 5 - 9<br>10 - 14<br>15 - 19<br>20 - 24<br>25 - 34<br>35 - 44                                                                                                                                                                                                          | 611<br>813<br>891<br>729<br>345<br>749<br>1,545                                                                                                              | 5.3%<br>7.1%<br>7.7%<br>6.3%<br>3.0%<br>6.5%<br>13.4%                                                                                                       | 540<br>717<br>921<br>833<br>507<br>816<br>1,169                                                                                                | 4.5%<br>6.0%<br>7.7%<br>6.9%<br>4.2%<br>6.8%<br>9.7%                                                                                                                        | 561<br>743<br>840<br>751<br>426<br>932<br>1,355                                                                                                 | $\begin{array}{c} 4.6\% \\ 6.1\% \\ 6.9\% \\ 6.2\% \\ 3.5\% \\ 7.6\% \\ 11.1\% \end{array}$                                                                          |
| 5 - 9<br>10 - 14<br>15 - 19<br>20 - 24<br>25 - 34<br>35 - 44<br>45 - 54                                                                                                                                                                                               | 611<br>813<br>891<br>729<br>345<br>749<br>1,545<br>1,937                                                                                                     | 5.3%<br>7.1%<br>7.7%<br>6.3%<br>3.0%<br>6.5%<br>13.4%<br>16.8%                                                                                              | 540<br>717<br>921<br>833<br>507<br>816<br>1,169<br>1,644                                                                                       | 4.5%<br>6.0%<br>7.7%<br>6.9%<br>4.2%<br>6.8%<br>9.7%<br>13.7%                                                                                                               | 561<br>743<br>840<br>751<br>426<br>932<br>1,355<br>1,497                                                                                        | 4.6%<br>6.1%<br>6.9%<br>6.2%<br>3.5%<br>7.6%<br>11.1%<br>12.3%                                                                                                       |
| 5 - 9<br>10 - 14<br>15 - 19<br>20 - 24<br>25 - 34<br>35 - 44<br>45 - 54<br>55 - 64                                                                                                                                                                                    | 611<br>813<br>891<br>729<br>345<br>749<br>1,545<br>1,937<br>1,759                                                                                            | 5.3%<br>7.1%<br>7.7%<br>6.3%<br>3.0%<br>6.5%<br>13.4%<br>16.8%<br>15.3%                                                                                     | 540<br>717<br>921<br>833<br>507<br>816<br>1,169<br>1,644<br>1,879                                                                              | 4.5%<br>6.0%<br>7.7%<br>6.9%<br>4.2%<br>6.8%<br>9.7%<br>13.7%<br>15.6%                                                                                                      | 561<br>743<br>840<br>751<br>426<br>932<br>1,355<br>1,497<br>1,795                                                                               | $\begin{array}{c} 4.6\% \\ 6.1\% \\ 6.9\% \\ 6.2\% \\ 3.5\% \\ 7.6\% \\ 11.1\% \\ 12.3\% \\ 14.7\% \end{array}$                                                      |
| 5 - 9<br>10 - 14<br>15 - 19<br>20 - 24<br>25 - 34<br>35 - 44<br>45 - 54<br>55 - 64<br>65 - 74                                                                                                                                                                         | 611<br>813<br>891<br>729<br>345<br>749<br>1,545<br>1,937<br>1,759<br>1,116                                                                                   | 5.3%<br>7.1%<br>7.7%<br>6.3%<br>3.0%<br>6.5%<br>13.4%<br>16.8%<br>15.3%<br>9.7%                                                                             | 540<br>717<br>921<br>833<br>507<br>816<br>1,169<br>1,644<br>1,879<br>1,616                                                                     | 4.5%<br>6.0%<br>7.7%<br>6.9%<br>4.2%<br>6.8%<br>9.7%<br>13.7%<br>15.6%<br>13.4%                                                                                             | 561<br>743<br>840<br>751<br>426<br>932<br>1,355<br>1,497<br>1,795<br>1,646                                                                      | $\begin{array}{c} 4.6\% \\ 6.1\% \\ 6.9\% \\ 6.2\% \\ 3.5\% \\ 7.6\% \\ 11.1\% \\ 12.3\% \\ 14.7\% \\ 13.5\% \end{array}$                                            |
| 5 - 9<br>10 - 14<br>15 - 19<br>20 - 24<br>25 - 34<br>35 - 44<br>45 - 54<br>55 - 64<br>65 - 74<br>75 - 84                                                                                                                                                              | 611<br>813<br>891<br>729<br>345<br>749<br>1,545<br>1,937<br>1,759<br>1,116<br>712                                                                            | 5.3%<br>7.1%<br>7.7%<br>6.3%<br>3.0%<br>6.5%<br>13.4%<br>16.8%<br>15.3%<br>9.7%<br>6.2%                                                                     | 540<br>717<br>921<br>833<br>507<br>816<br>1,169<br>1,644<br>1,879<br>1,616<br>966                                                              | 4.5%<br>6.0%<br>7.7%<br>6.9%<br>4.2%<br>6.8%<br>9.7%<br>13.7%<br>15.6%<br>13.4%<br>8.0%                                                                                     | 561<br>743<br>840<br>751<br>426<br>932<br>1,355<br>1,497<br>1,795<br>1,646<br>1,186                                                             | $\begin{array}{c} 4.6\% \\ 6.1\% \\ 6.9\% \\ 6.2\% \\ 3.5\% \\ 7.6\% \\ 11.1\% \\ 12.3\% \\ 14.7\% \\ 13.5\% \\ 9.7\% \end{array}$                                   |
| 5 - 9<br>10 - 14<br>15 - 19<br>20 - 24<br>25 - 34<br>35 - 44<br>45 - 54<br>55 - 64<br>65 - 74                                                                                                                                                                         | 611<br>813<br>891<br>729<br>345<br>749<br>1,545<br>1,937<br>1,759<br>1,116<br>712<br>314                                                                     | 5.3%<br>7.1%<br>7.7%<br>6.3%<br>3.0%<br>6.5%<br>13.4%<br>16.8%<br>15.3%<br>9.7%<br>6.2%<br>2.7%                                                             | 540<br>717<br>921<br>833<br>507<br>816<br>1,169<br>1,644<br>1,879<br>1,616                                                                     | 4.5%<br>6.0%<br>7.7%<br>6.9%<br>4.2%<br>6.8%<br>9.7%<br>13.7%<br>13.7%<br>13.6%<br>13.4%<br>8.0%<br>3.5%                                                                    | 561<br>743<br>840<br>751<br>426<br>932<br>1,355<br>1,497<br>1,795<br>1,646                                                                      | 4.6%<br>6.1%<br>6.9%<br>6.2%<br>3.5%<br>7.6%<br>11.1%<br>12.3%<br>14.7%<br>13.5%<br>9.7%<br>3.8%                                                                     |
| 5 - 9<br>10 - 14<br>15 - 19<br>20 - 24<br>25 - 34<br>35 - 44<br>45 - 54<br>55 - 64<br>65 - 74<br>75 - 84<br>85+                                                                                                                                                       | 611<br>813<br>891<br>729<br>345<br>749<br>1,545<br>1,937<br>1,759<br>1,116<br>712<br>314                                                                     | 5.3%<br>7.1%<br>7.7%<br>6.3%<br>3.0%<br>6.5%<br>13.4%<br>16.8%<br>15.3%<br>9.7%<br>6.2%                                                                     | 540<br>717<br>921<br>833<br>507<br>816<br>1,169<br>1,644<br>1,879<br>1,616<br>966                                                              | 4.5%<br>6.0%<br>7.7%<br>6.9%<br>4.2%<br>6.8%<br>9.7%<br>13.7%<br>15.6%<br>13.4%<br>8.0%<br>3.5%<br><b>2021</b>                                                              | 561<br>743<br>840<br>751<br>426<br>932<br>1,355<br>1,497<br>1,795<br>1,646<br>1,186                                                             | $\begin{array}{c} 4.6\% \\ 6.1\% \\ 6.9\% \\ 6.2\% \\ 3.5\% \\ 7.6\% \\ 11.1\% \\ 12.3\% \\ 14.7\% \\ 13.5\% \\ 9.7\% \end{array}$                                   |
| 5 - 9<br>10 - 14<br>15 - 19<br>20 - 24<br>25 - 34<br>35 - 44<br>45 - 54<br>55 - 64<br>65 - 74<br>75 - 84                                                                                                                                                              | 611<br>813<br>891<br>729<br>345<br>749<br>1,545<br>1,937<br>1,759<br>1,116<br>712<br>314<br><b>Cer</b><br>Number                                             | 5.3%<br>7.1%<br>7.7%<br>6.3%<br>3.0%<br>6.5%<br>13.4%<br>16.8%<br>15.3%<br>9.7%<br>6.2%<br>2.7%<br><b>hsus 2010</b>                                         | 540<br>717<br>921<br>833<br>507<br>816<br>1,169<br>1,644<br>1,879<br>1,616<br>966<br>419                                                       | 4.5%<br>6.0%<br>7.7%<br>6.9%<br>4.2%<br>6.8%<br>9.7%<br>13.7%<br>13.6%<br>13.4%<br>8.0%<br>3.5%<br><b>2021</b><br>Percent                                                   | 561<br>743<br>840<br>751<br>426<br>932<br>1,355<br>1,497<br>1,795<br>1,646<br>1,186<br>463                                                      | 4.6%<br>6.1%<br>6.9%<br>6.2%<br>3.5%<br>7.6%<br>11.1%<br>12.3%<br>14.7%<br>13.5%<br>9.7%<br>3.8%<br><b>2026</b><br>Percent                                           |
| 5 - 9<br>10 - 14<br>15 - 19<br>20 - 24<br>25 - 34<br>35 - 44<br>45 - 54<br>55 - 64<br>65 - 74<br>75 - 84<br>85+<br>Race and Ethnicity                                                                                                                                 | 611<br>813<br>891<br>729<br>345<br>749<br>1,545<br>1,937<br>1,759<br>1,116<br>712<br>314<br><b>Cer</b>                                                       | 5.3%<br>7.1%<br>7.7%<br>6.3%<br>3.0%<br>6.5%<br>13.4%<br>16.8%<br>15.3%<br>9.7%<br>6.2%<br>2.7%<br>Percent                                                  | 540<br>717<br>921<br>833<br>507<br>816<br>1,169<br>1,644<br>1,879<br>1,616<br>966<br>419                                                       | 4.5%<br>6.0%<br>7.7%<br>6.9%<br>4.2%<br>6.8%<br>9.7%<br>13.7%<br>15.6%<br>13.4%<br>8.0%<br>3.5%<br><b>2021</b>                                                              | 561<br>743<br>840<br>751<br>426<br>932<br>1,355<br>1,497<br>1,795<br>1,646<br>1,186<br>463<br>Number                                            | 4.6%<br>6.1%<br>6.2%<br>3.5%<br>7.6%<br>11.1%<br>12.3%<br>14.7%<br>13.5%<br>9.7%<br>3.8%<br><b>2026</b>                                                              |
| 5 - 9<br>10 - 14<br>15 - 19<br>20 - 24<br>25 - 34<br>35 - 44<br>45 - 54<br>55 - 64<br>65 - 74<br>75 - 84<br>85+<br><b>Race and Ethnicity</b><br>White Alone                                                                                                           | 611<br>813<br>891<br>729<br>345<br>749<br>1,545<br>1,937<br>1,759<br>1,116<br>712<br>314<br><b>Cen</b><br>Number<br>8,982                                    | 5.3%<br>7.1%<br>7.7%<br>6.3%<br>3.0%<br>6.5%<br>13.4%<br>16.8%<br>15.3%<br>9.7%<br>6.2%<br>2.7%<br>Percent<br>78.0%                                         | 540<br>717<br>921<br>833<br>507<br>816<br>1,169<br>1,644<br>1,879<br>1,616<br>966<br>419<br>Number<br>8,723                                    | 4.5%<br>6.0%<br>7.7%<br>6.9%<br>4.2%<br>6.8%<br>9.7%<br>13.7%<br>13.6%<br>13.4%<br>8.0%<br>3.5%<br><b>2021</b><br>Percent<br>72.5%                                          | 561<br>743<br>840<br>751<br>426<br>932<br>1,355<br>1,497<br>1,795<br>1,646<br>1,186<br>463<br>Number<br>8,485                                   | 4.6%<br>6.1%<br>6.2%<br>3.5%<br>7.6%<br>11.1%<br>12.3%<br>14.7%<br>13.5%<br>9.7%<br>3.8%<br><b>2026</b><br>Percent<br>69.6%                                          |
| 5 - 9<br>10 - 14<br>15 - 19<br>20 - 24<br>25 - 34<br>35 - 44<br>45 - 54<br>55 - 64<br>65 - 74<br>75 - 84<br>85+<br><b>Race and Ethnicity</b><br>White Alone<br>Black Alone                                                                                            | 611<br>813<br>891<br>729<br>345<br>749<br>1,545<br>1,937<br>1,759<br>1,116<br>712<br>314<br><b>Cen</b><br>Number<br>8,982<br>206                             | 5.3%<br>7.1%<br>7.7%<br>6.3%<br>3.0%<br>6.5%<br>13.4%<br>16.8%<br>15.3%<br>9.7%<br>6.2%<br>2.7%<br>Percent<br>78.0%<br>1.8%                                 | 540<br>717<br>921<br>833<br>507<br>816<br>1,169<br>1,644<br>1,879<br>1,616<br>966<br>419<br>Number<br>8,723<br>262                             | 4.5%<br>6.0%<br>7.7%<br>6.9%<br>4.2%<br>6.8%<br>9.7%<br>13.7%<br>13.6%<br>13.4%<br>8.0%<br>3.5%<br><b>2021</b><br>Percent<br>72.5%<br>2.2%                                  | 561<br>743<br>840<br>751<br>426<br>932<br>1,355<br>1,497<br>1,795<br>1,646<br>1,186<br>463<br>Xumber<br>8,485<br>287                            | 4.6%<br>6.1%<br>6.2%<br>3.5%<br>7.6%<br>11.1%<br>12.3%<br>14.7%<br>13.5%<br>9.7%<br>3.8%<br><b>2026</b><br>Percent<br>69.6%<br>2.4%                                  |
| 5 - 9<br>10 - 14<br>15 - 19<br>20 - 24<br>25 - 34<br>35 - 44<br>45 - 54<br>55 - 64<br>65 - 74<br>75 - 84<br>85+<br><b>Race and Ethnicity</b><br>White Alone<br>Black Alone<br>American Indian Alone                                                                   | 611<br>813<br>891<br>729<br>345<br>749<br>1,545<br>1,937<br>1,759<br>1,116<br>712<br>314<br><b>Cen</b><br>Number<br>8,982<br>206<br>11                       | 5.3%<br>7.1%<br>7.7%<br>6.3%<br>3.0%<br>6.5%<br>13.4%<br>16.8%<br>15.3%<br>9.7%<br>6.2%<br>2.7%<br>Percent<br>78.0%<br>1.8%<br>0.1%                         | 540<br>717<br>921<br>833<br>507<br>816<br>1,169<br>1,644<br>1,879<br>1,616<br>966<br>419<br>Number<br>8,723<br>262<br>11                       | 4.5%<br>6.0%<br>7.7%<br>6.9%<br>4.2%<br>6.8%<br>9.7%<br>13.7%<br>13.6%<br>13.4%<br>8.0%<br>3.5%<br><b>2021</b><br>Percent<br>72.5%<br>2.2%<br>0.1%                          | 561<br>743<br>840<br>751<br>426<br>932<br>1,355<br>1,497<br>1,795<br>1,646<br>1,186<br>463<br>8,483<br>287<br>11                                | 4.6%<br>6.1%<br>6.2%<br>3.5%<br>7.6%<br>11.1%<br>12.3%<br>14.7%<br>13.5%<br>9.7%<br>3.8%<br><b>2026</b><br>Percent<br>69.6%<br>2.4%<br>0.1%                          |
| 5 - 9<br>10 - 14<br>15 - 19<br>20 - 24<br>25 - 34<br>35 - 44<br>45 - 54<br>55 - 64<br>65 - 74<br>75 - 84<br>85+<br><b>Race and Ethnicity</b><br>White Alone<br>Black Alone<br>American Indian Alone<br>Asian Alone                                                    | 611<br>813<br>891<br>729<br>345<br>749<br>1,545<br>1,937<br>1,759<br>1,116<br>712<br>314<br><b>Cen</b><br>Number<br>8,982<br>206<br>11<br>1,888              | 5.3%<br>7.1%<br>7.7%<br>6.3%<br>3.0%<br>6.5%<br>13.4%<br>16.8%<br>15.3%<br>9.7%<br>6.2%<br>2.7%<br>Percent<br>78.0%<br>1.8%<br>0.1%<br>16.4%                | 540<br>717<br>921<br>833<br>507<br>816<br>1,169<br>1,644<br>1,879<br>1,616<br>966<br>419<br>Number<br>8,723<br>262<br>11<br>2,442              | 4.5%<br>6.0%<br>7.7%<br>6.9%<br>4.2%<br>6.8%<br>9.7%<br>13.7%<br>15.6%<br>13.4%<br>8.0%<br>3.5%<br><b>2021</b><br>Percent<br>72.5%<br>2.2%<br>0.1%<br>20.3%                 | 561<br>743<br>840<br>751<br>426<br>932<br>1,355<br>1,497<br>1,795<br>1,646<br>1,186<br>463<br>Number<br>8,485<br>287<br>11<br>2,755             | 4.6%<br>6.1%<br>6.2%<br>3.5%<br>7.6%<br>11.1%<br>12.3%<br>14.7%<br>13.5%<br>9.7%<br>3.8%<br><b>2026</b><br>Percent<br>69.6%<br>2.4%<br>0.1%<br>22.6%                 |
| 5 - 9<br>10 - 14<br>15 - 19<br>20 - 24<br>25 - 34<br>35 - 44<br>45 - 54<br>55 - 64<br>65 - 74<br>75 - 84<br>85+<br><b>Race and Ethnicity</b><br>White Alone<br>Black Alone<br>American Indian Alone<br>Asian Alone<br>Pacific Islander Alone                          | 611<br>813<br>891<br>729<br>345<br>749<br>1,545<br>1,937<br>1,759<br>1,116<br>712<br>314<br><b>Cen</b><br>Number<br>8,982<br>206<br>11<br>1,888<br>9         | 5.3%<br>7.1%<br>7.7%<br>6.3%<br>3.0%<br>6.5%<br>13.4%<br>16.8%<br>15.3%<br>9.7%<br>6.2%<br>2.7%<br>Percent<br>78.0%<br>1.8%<br>0.1%                         | 540<br>717<br>921<br>833<br>507<br>816<br>1,169<br>1,644<br>1,879<br>1,616<br>966<br>419<br>Number<br>8,723<br>262<br>11<br>2,442<br>9         | 4.5%<br>6.0%<br>7.7%<br>6.9%<br>4.2%<br>6.8%<br>9.7%<br>13.7%<br>15.6%<br>13.4%<br>8.0%<br>3.5%<br><b>2021</b><br>Percent<br>72.5%<br>2.2%<br>0.1%                          | 561<br>743<br>840<br>751<br>426<br>932<br>1,355<br>1,497<br>1,795<br>1,646<br>1,186<br>463<br>Number<br>8,485<br>287<br>11<br>2,755<br>9        | 4.6%<br>6.1%<br>6.2%<br>3.5%<br>7.6%<br>11.1%<br>12.3%<br>14.7%<br>13.5%<br>9.7%<br>3.8%<br><b>2026</b><br>Percent<br>69.6%<br>2.4%<br>0.1%<br>22.6%                 |
| 5 - 9<br>10 - 14<br>15 - 19<br>20 - 24<br>25 - 34<br>35 - 44<br>45 - 54<br>55 - 64<br>65 - 74<br>75 - 84<br>85+<br><b>Race and Ethnicity</b><br>White Alone<br>Black Alone<br>American Indian Alone<br>Asian Alone<br>Pacific Islander Alone<br>Some Other Race Alone | 611<br>813<br>891<br>729<br>345<br>749<br>1,545<br>1,937<br>1,759<br>1,116<br>712<br>314<br><b>Cer</b><br>Number<br>8,982<br>206<br>111<br>1,888<br>9<br>102 | 5.3%<br>7.1%<br>7.7%<br>6.3%<br>3.0%<br>6.5%<br>13.4%<br>16.8%<br>15.3%<br>9.7%<br>6.2%<br>2.7%<br>Percent<br>78.0%<br>1.8%<br>0.1%<br>0.1%<br>0.1%<br>0.9% | 540<br>717<br>921<br>833<br>507<br>816<br>1,169<br>1,644<br>1,879<br>1,616<br>966<br>419<br>Number<br>8,723<br>262<br>111<br>2,442<br>9<br>125 | 4.5%<br>6.0%<br>7.7%<br>6.9%<br>4.2%<br>6.8%<br>9.7%<br>13.7%<br>15.6%<br>13.4%<br>8.0%<br>3.5%<br><b>2021</b><br>Percent<br>72.5%<br>2.2%<br>0.1%<br>20.3%<br>0.1%<br>1.0% | 561<br>743<br>840<br>751<br>426<br>932<br>1,355<br>1,497<br>1,795<br>1,646<br>1,186<br>463<br>Number<br>8,485<br>287<br>11<br>2,755<br>9<br>137 | 4.6%<br>6.1%<br>6.2%<br>3.5%<br>7.6%<br>11.1%<br>12.3%<br>14.7%<br>13.5%<br>9.7%<br>3.8%<br><b>2026</b><br>Percent<br>69.6%<br>2.4%<br>0.1%<br>22.6%<br>0.1%<br>1.1% |