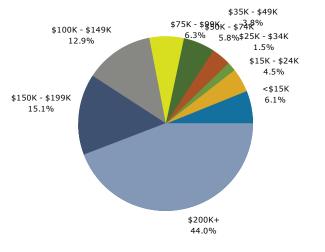

McLean Plaza

1451 Chain Bridge Rd, Mc Lean, Virginia, 22101 Ring: 1 mile radius Prepared by Esri

Latitude: 38.93195 Longitude: -77.17995

|                                                                                                                                                                                                                                                                       | Com                                                                                                                                                          | nsus 2010                                                                                                                                                   |                                                                                                                                                | 2021                                                                                                                                                                        |                                                                                                                                                 | 2026                                                                                                                                                                 |
|-----------------------------------------------------------------------------------------------------------------------------------------------------------------------------------------------------------------------------------------------------------------------|--------------------------------------------------------------------------------------------------------------------------------------------------------------|-------------------------------------------------------------------------------------------------------------------------------------------------------------|------------------------------------------------------------------------------------------------------------------------------------------------|-----------------------------------------------------------------------------------------------------------------------------------------------------------------------------|-------------------------------------------------------------------------------------------------------------------------------------------------|----------------------------------------------------------------------------------------------------------------------------------------------------------------------|
| Summary<br>Population                                                                                                                                                                                                                                                 | Cer                                                                                                                                                          | 11,521                                                                                                                                                      |                                                                                                                                                | 12,025                                                                                                                                                                      |                                                                                                                                                 | 12,197                                                                                                                                                               |
| Households                                                                                                                                                                                                                                                            |                                                                                                                                                              | 4,526                                                                                                                                                       |                                                                                                                                                | 4,700                                                                                                                                                                       |                                                                                                                                                 | 4,760                                                                                                                                                                |
| Families                                                                                                                                                                                                                                                              |                                                                                                                                                              | 3,191                                                                                                                                                       |                                                                                                                                                | 3,292                                                                                                                                                                       |                                                                                                                                                 | 3,326                                                                                                                                                                |
| Average Household Size                                                                                                                                                                                                                                                |                                                                                                                                                              | 2.54                                                                                                                                                        |                                                                                                                                                | 2.56                                                                                                                                                                        |                                                                                                                                                 | 2.56                                                                                                                                                                 |
| Owner Occupied Housing Units                                                                                                                                                                                                                                          |                                                                                                                                                              | 3,450                                                                                                                                                       |                                                                                                                                                | 3,577                                                                                                                                                                       |                                                                                                                                                 | 3,676                                                                                                                                                                |
| Renter Occupied Housing Units                                                                                                                                                                                                                                         |                                                                                                                                                              | 1,076                                                                                                                                                       |                                                                                                                                                | 1,123                                                                                                                                                                       |                                                                                                                                                 | 1,084                                                                                                                                                                |
| Median Age                                                                                                                                                                                                                                                            |                                                                                                                                                              | 45.4                                                                                                                                                        |                                                                                                                                                | 48.3                                                                                                                                                                        |                                                                                                                                                 | 48.6                                                                                                                                                                 |
| Trends: 2021-2026 Annual Rate                                                                                                                                                                                                                                         |                                                                                                                                                              | Area                                                                                                                                                        |                                                                                                                                                | State                                                                                                                                                                       |                                                                                                                                                 | National                                                                                                                                                             |
| Population                                                                                                                                                                                                                                                            |                                                                                                                                                              | 0.28%                                                                                                                                                       |                                                                                                                                                | 0.73%                                                                                                                                                                       |                                                                                                                                                 | 0.71%                                                                                                                                                                |
| Households                                                                                                                                                                                                                                                            |                                                                                                                                                              | 0.25%                                                                                                                                                       |                                                                                                                                                | 0.70%                                                                                                                                                                       |                                                                                                                                                 | 0.71%                                                                                                                                                                |
| Families                                                                                                                                                                                                                                                              |                                                                                                                                                              | 0.21%                                                                                                                                                       |                                                                                                                                                | 0.62%                                                                                                                                                                       |                                                                                                                                                 | 0.64%                                                                                                                                                                |
| Owner HHs                                                                                                                                                                                                                                                             |                                                                                                                                                              | 0.55%                                                                                                                                                       |                                                                                                                                                | 0.90%                                                                                                                                                                       |                                                                                                                                                 | 0.91%                                                                                                                                                                |
| Median Household Income                                                                                                                                                                                                                                               |                                                                                                                                                              | 1.02%                                                                                                                                                       |                                                                                                                                                | 1.53%                                                                                                                                                                       |                                                                                                                                                 | 2.41%                                                                                                                                                                |
|                                                                                                                                                                                                                                                                       |                                                                                                                                                              |                                                                                                                                                             |                                                                                                                                                | 2021                                                                                                                                                                        |                                                                                                                                                 | 2026                                                                                                                                                                 |
| Households by Income                                                                                                                                                                                                                                                  |                                                                                                                                                              |                                                                                                                                                             | Number                                                                                                                                         | Percent                                                                                                                                                                     | Number                                                                                                                                          | Percent                                                                                                                                                              |
| <\$15,000                                                                                                                                                                                                                                                             |                                                                                                                                                              |                                                                                                                                                             | 288                                                                                                                                            | 6.1%                                                                                                                                                                        | 249                                                                                                                                             | 5.2%                                                                                                                                                                 |
| \$15,000 - \$24,999                                                                                                                                                                                                                                                   |                                                                                                                                                              |                                                                                                                                                             | 211                                                                                                                                            | 4.5%                                                                                                                                                                        | 178                                                                                                                                             | 3.7%                                                                                                                                                                 |
| \$25,000 - \$34,999                                                                                                                                                                                                                                                   |                                                                                                                                                              |                                                                                                                                                             | 70                                                                                                                                             | 1.5%                                                                                                                                                                        | 60                                                                                                                                              | 1.3%                                                                                                                                                                 |
| \$35,000 - \$49,999                                                                                                                                                                                                                                                   |                                                                                                                                                              |                                                                                                                                                             | 177                                                                                                                                            | 3.8%                                                                                                                                                                        | 154                                                                                                                                             | 3.2%                                                                                                                                                                 |
| \$50,000 - \$74,999                                                                                                                                                                                                                                                   |                                                                                                                                                              |                                                                                                                                                             | 273                                                                                                                                            | 5.8%                                                                                                                                                                        | 260                                                                                                                                             | 5.5%                                                                                                                                                                 |
| \$75,000 - \$99,999                                                                                                                                                                                                                                                   |                                                                                                                                                              |                                                                                                                                                             | 294                                                                                                                                            | 6.3%                                                                                                                                                                        | 296                                                                                                                                             | 6.2%                                                                                                                                                                 |
| \$100,000 - \$149,999                                                                                                                                                                                                                                                 |                                                                                                                                                              |                                                                                                                                                             | 606                                                                                                                                            | 12.9%                                                                                                                                                                       | 588                                                                                                                                             | 12.4%                                                                                                                                                                |
| \$150,000 - \$199,999                                                                                                                                                                                                                                                 |                                                                                                                                                              |                                                                                                                                                             | 711                                                                                                                                            | 15.1%                                                                                                                                                                       | 769                                                                                                                                             | 16.2%                                                                                                                                                                |
| \$200,000+                                                                                                                                                                                                                                                            |                                                                                                                                                              |                                                                                                                                                             | 2,069                                                                                                                                          | 44.0%                                                                                                                                                                       | 2,206                                                                                                                                           | 46.3%                                                                                                                                                                |
|                                                                                                                                                                                                                                                                       |                                                                                                                                                              |                                                                                                                                                             |                                                                                                                                                |                                                                                                                                                                             |                                                                                                                                                 |                                                                                                                                                                      |
| Median Household Income                                                                                                                                                                                                                                               |                                                                                                                                                              |                                                                                                                                                             | \$176,708                                                                                                                                      |                                                                                                                                                                             | \$185,915                                                                                                                                       |                                                                                                                                                                      |
| Average Household Income                                                                                                                                                                                                                                              |                                                                                                                                                              |                                                                                                                                                             | \$243,776                                                                                                                                      |                                                                                                                                                                             | \$264,042                                                                                                                                       |                                                                                                                                                                      |
| Per Capita Income                                                                                                                                                                                                                                                     |                                                                                                                                                              |                                                                                                                                                             | \$94,413                                                                                                                                       |                                                                                                                                                                             | \$102,071                                                                                                                                       |                                                                                                                                                                      |
|                                                                                                                                                                                                                                                                       |                                                                                                                                                              | isus 2010                                                                                                                                                   | NL select                                                                                                                                      | 2021                                                                                                                                                                        |                                                                                                                                                 | 2026                                                                                                                                                                 |
| Population by Age                                                                                                                                                                                                                                                     | Number                                                                                                                                                       |                                                                                                                                                             |                                                                                                                                                |                                                                                                                                                                             |                                                                                                                                                 |                                                                                                                                                                      |
| 0 4                                                                                                                                                                                                                                                                   |                                                                                                                                                              | Percent                                                                                                                                                     | Number                                                                                                                                         | Percent                                                                                                                                                                     | Number                                                                                                                                          | Percent                                                                                                                                                              |
| 0 - 4                                                                                                                                                                                                                                                                 | 611                                                                                                                                                          | 5.3%                                                                                                                                                        | 540                                                                                                                                            | 4.5%                                                                                                                                                                        | 561                                                                                                                                             | 4.6%                                                                                                                                                                 |
| 5 - 9                                                                                                                                                                                                                                                                 | 611<br>813                                                                                                                                                   | 5.3%<br>7.1%                                                                                                                                                | 540<br>717                                                                                                                                     | 4.5%<br>6.0%                                                                                                                                                                | 561<br>743                                                                                                                                      | 4.6%<br>6.1%                                                                                                                                                         |
| 5 - 9<br>10 - 14                                                                                                                                                                                                                                                      | 611<br>813<br>891                                                                                                                                            | 5.3%<br>7.1%<br>7.7%                                                                                                                                        | 540<br>717<br>921                                                                                                                              | 4.5%<br>6.0%<br>7.7%                                                                                                                                                        | 561<br>743<br>840                                                                                                                               | 4.6%<br>6.1%<br>6.9%                                                                                                                                                 |
| 5 - 9<br>10 - 14<br>15 - 19                                                                                                                                                                                                                                           | 611<br>813<br>891<br>729                                                                                                                                     | 5.3%<br>7.1%<br>7.7%<br>6.3%                                                                                                                                | 540<br>717<br>921<br>833                                                                                                                       | 4.5%<br>6.0%<br>7.7%<br>6.9%                                                                                                                                                | 561<br>743<br>840<br>751                                                                                                                        | 4.6%<br>6.1%<br>6.9%<br>6.2%                                                                                                                                         |
| 5 - 9<br>10 - 14<br>15 - 19<br>20 - 24                                                                                                                                                                                                                                | 611<br>813<br>891<br>729<br>345                                                                                                                              | 5.3%<br>7.1%<br>7.7%<br>6.3%<br>3.0%                                                                                                                        | 540<br>717<br>921<br>833<br>507                                                                                                                | 4.5%<br>6.0%<br>7.7%<br>6.9%<br>4.2%                                                                                                                                        | 561<br>743<br>840<br>751<br>426                                                                                                                 | 4.6%<br>6.1%<br>6.9%<br>6.2%<br>3.5%                                                                                                                                 |
| 5 - 9<br>10 - 14<br>15 - 19<br>20 - 24<br>25 - 34                                                                                                                                                                                                                     | 611<br>813<br>891<br>729<br>345<br>749                                                                                                                       | 5.3%<br>7.1%<br>7.7%<br>6.3%<br>3.0%<br>6.5%                                                                                                                | 540<br>717<br>921<br>833<br>507<br>816                                                                                                         | 4.5%<br>6.0%<br>7.7%<br>6.9%<br>4.2%<br>6.8%                                                                                                                                | 561<br>743<br>840<br>751<br>426<br>932                                                                                                          | 4.6%<br>6.1%<br>6.9%<br>6.2%<br>3.5%<br>7.6%                                                                                                                         |
| 5 - 9<br>10 - 14<br>15 - 19<br>20 - 24<br>25 - 34<br>35 - 44                                                                                                                                                                                                          | 611<br>813<br>891<br>729<br>345<br>749<br>1,545                                                                                                              | 5.3%<br>7.1%<br>7.7%<br>6.3%<br>3.0%<br>6.5%<br>13.4%                                                                                                       | 540<br>717<br>921<br>833<br>507<br>816<br>1,169                                                                                                | 4.5%<br>6.0%<br>7.7%<br>6.9%<br>4.2%<br>6.8%<br>9.7%                                                                                                                        | 561<br>743<br>840<br>751<br>426<br>932<br>1,355                                                                                                 | $\begin{array}{c} 4.6\% \\ 6.1\% \\ 6.9\% \\ 6.2\% \\ 3.5\% \\ 7.6\% \\ 11.1\% \end{array}$                                                                          |
| 5 - 9<br>10 - 14<br>15 - 19<br>20 - 24<br>25 - 34<br>35 - 44<br>45 - 54                                                                                                                                                                                               | 611<br>813<br>891<br>729<br>345<br>749<br>1,545<br>1,937                                                                                                     | 5.3%<br>7.1%<br>7.7%<br>6.3%<br>3.0%<br>6.5%<br>13.4%<br>16.8%                                                                                              | 540<br>717<br>921<br>833<br>507<br>816<br>1,169<br>1,644                                                                                       | 4.5%<br>6.0%<br>7.7%<br>6.9%<br>4.2%<br>6.8%<br>9.7%<br>13.7%                                                                                                               | 561<br>743<br>840<br>751<br>426<br>932<br>1,355<br>1,497                                                                                        | 4.6%<br>6.1%<br>6.9%<br>6.2%<br>3.5%<br>7.6%<br>11.1%<br>12.3%                                                                                                       |
| 5 - 9<br>10 - 14<br>15 - 19<br>20 - 24<br>25 - 34<br>35 - 44<br>45 - 54<br>55 - 64                                                                                                                                                                                    | 611<br>813<br>891<br>729<br>345<br>749<br>1,545<br>1,937<br>1,759                                                                                            | 5.3%<br>7.1%<br>7.7%<br>6.3%<br>3.0%<br>6.5%<br>13.4%<br>16.8%<br>15.3%                                                                                     | 540<br>717<br>921<br>833<br>507<br>816<br>1,169<br>1,644<br>1,879                                                                              | 4.5%<br>6.0%<br>7.7%<br>6.9%<br>4.2%<br>6.8%<br>9.7%<br>13.7%<br>15.6%                                                                                                      | 561<br>743<br>840<br>751<br>426<br>932<br>1,355<br>1,497<br>1,795                                                                               | $\begin{array}{c} 4.6\% \\ 6.1\% \\ 6.9\% \\ 6.2\% \\ 3.5\% \\ 7.6\% \\ 11.1\% \\ 12.3\% \\ 14.7\% \end{array}$                                                      |
| 5 - 9<br>10 - 14<br>15 - 19<br>20 - 24<br>25 - 34<br>35 - 44<br>45 - 54<br>55 - 64<br>65 - 74                                                                                                                                                                         | 611<br>813<br>891<br>729<br>345<br>749<br>1,545<br>1,937<br>1,759<br>1,116                                                                                   | 5.3%<br>7.1%<br>7.7%<br>6.3%<br>3.0%<br>6.5%<br>13.4%<br>16.8%<br>15.3%<br>9.7%                                                                             | 540<br>717<br>921<br>833<br>507<br>816<br>1,169<br>1,644<br>1,879<br>1,616                                                                     | 4.5%<br>6.0%<br>7.7%<br>6.9%<br>4.2%<br>6.8%<br>9.7%<br>13.7%<br>15.6%<br>13.4%                                                                                             | 561<br>743<br>840<br>751<br>426<br>932<br>1,355<br>1,497<br>1,795<br>1,646                                                                      | $\begin{array}{c} 4.6\% \\ 6.1\% \\ 6.9\% \\ 6.2\% \\ 3.5\% \\ 7.6\% \\ 11.1\% \\ 12.3\% \\ 14.7\% \\ 13.5\% \end{array}$                                            |
| 5 - 9<br>10 - 14<br>15 - 19<br>20 - 24<br>25 - 34<br>35 - 44<br>45 - 54<br>55 - 64<br>65 - 74<br>75 - 84                                                                                                                                                              | 611<br>813<br>891<br>729<br>345<br>749<br>1,545<br>1,937<br>1,759<br>1,116<br>712                                                                            | 5.3%<br>7.1%<br>7.7%<br>6.3%<br>3.0%<br>6.5%<br>13.4%<br>16.8%<br>15.3%<br>9.7%<br>6.2%                                                                     | 540<br>717<br>921<br>833<br>507<br>816<br>1,169<br>1,644<br>1,879<br>1,616<br>966                                                              | 4.5%<br>6.0%<br>7.7%<br>6.9%<br>4.2%<br>6.8%<br>9.7%<br>13.7%<br>15.6%<br>13.4%<br>8.0%                                                                                     | 561<br>743<br>840<br>751<br>426<br>932<br>1,355<br>1,497<br>1,795<br>1,646<br>1,186                                                             | $\begin{array}{c} 4.6\% \\ 6.1\% \\ 6.9\% \\ 6.2\% \\ 3.5\% \\ 7.6\% \\ 11.1\% \\ 12.3\% \\ 14.7\% \\ 13.5\% \\ 9.7\% \end{array}$                                   |
| 5 - 9<br>10 - 14<br>15 - 19<br>20 - 24<br>25 - 34<br>35 - 44<br>45 - 54<br>55 - 64<br>65 - 74                                                                                                                                                                         | 611<br>813<br>891<br>729<br>345<br>749<br>1,545<br>1,937<br>1,759<br>1,116<br>712<br>314                                                                     | 5.3%<br>7.1%<br>7.7%<br>6.3%<br>3.0%<br>6.5%<br>13.4%<br>16.8%<br>15.3%<br>9.7%<br>6.2%<br>2.7%                                                             | 540<br>717<br>921<br>833<br>507<br>816<br>1,169<br>1,644<br>1,879<br>1,616                                                                     | 4.5%<br>6.0%<br>7.7%<br>6.9%<br>4.2%<br>6.8%<br>9.7%<br>13.7%<br>13.7%<br>13.6%<br>13.4%<br>8.0%<br>3.5%                                                                    | 561<br>743<br>840<br>751<br>426<br>932<br>1,355<br>1,497<br>1,795<br>1,646                                                                      | 4.6%<br>6.1%<br>6.9%<br>6.2%<br>3.5%<br>7.6%<br>11.1%<br>12.3%<br>14.7%<br>13.5%<br>9.7%<br>3.8%                                                                     |
| 5 - 9<br>10 - 14<br>15 - 19<br>20 - 24<br>25 - 34<br>35 - 44<br>45 - 54<br>55 - 64<br>65 - 74<br>75 - 84<br>85+                                                                                                                                                       | 611<br>813<br>891<br>729<br>345<br>749<br>1,545<br>1,937<br>1,759<br>1,116<br>712<br>314                                                                     | 5.3%<br>7.1%<br>7.7%<br>6.3%<br>3.0%<br>6.5%<br>13.4%<br>16.8%<br>15.3%<br>9.7%<br>6.2%                                                                     | 540<br>717<br>921<br>833<br>507<br>816<br>1,169<br>1,644<br>1,879<br>1,616<br>966                                                              | 4.5%<br>6.0%<br>7.7%<br>6.9%<br>4.2%<br>6.8%<br>9.7%<br>13.7%<br>15.6%<br>13.4%<br>8.0%<br>3.5%<br><b>2021</b>                                                              | 561<br>743<br>840<br>751<br>426<br>932<br>1,355<br>1,497<br>1,795<br>1,646<br>1,186                                                             | $\begin{array}{c} 4.6\% \\ 6.1\% \\ 6.9\% \\ 6.2\% \\ 3.5\% \\ 7.6\% \\ 11.1\% \\ 12.3\% \\ 14.7\% \\ 13.5\% \\ 9.7\% \end{array}$                                   |
| 5 - 9<br>10 - 14<br>15 - 19<br>20 - 24<br>25 - 34<br>35 - 44<br>45 - 54<br>55 - 64<br>65 - 74<br>75 - 84                                                                                                                                                              | 611<br>813<br>891<br>729<br>345<br>749<br>1,545<br>1,937<br>1,759<br>1,116<br>712<br>314<br><b>Cer</b><br>Number                                             | 5.3%<br>7.1%<br>7.7%<br>6.3%<br>3.0%<br>6.5%<br>13.4%<br>16.8%<br>15.3%<br>9.7%<br>6.2%<br>2.7%<br><b>hsus 2010</b>                                         | 540<br>717<br>921<br>833<br>507<br>816<br>1,169<br>1,644<br>1,879<br>1,616<br>966<br>419                                                       | 4.5%<br>6.0%<br>7.7%<br>6.9%<br>4.2%<br>6.8%<br>9.7%<br>13.7%<br>13.6%<br>13.4%<br>8.0%<br>3.5%<br><b>2021</b><br>Percent                                                   | 561<br>743<br>840<br>751<br>426<br>932<br>1,355<br>1,497<br>1,795<br>1,646<br>1,186<br>463                                                      | 4.6%<br>6.1%<br>6.9%<br>6.2%<br>3.5%<br>7.6%<br>11.1%<br>12.3%<br>14.7%<br>13.5%<br>9.7%<br>3.8%<br><b>2026</b><br>Percent                                           |
| 5 - 9<br>10 - 14<br>15 - 19<br>20 - 24<br>25 - 34<br>35 - 44<br>45 - 54<br>55 - 64<br>65 - 74<br>75 - 84<br>85+<br>Race and Ethnicity                                                                                                                                 | 611<br>813<br>891<br>729<br>345<br>749<br>1,545<br>1,937<br>1,759<br>1,116<br>712<br>314<br><b>Cer</b>                                                       | 5.3%<br>7.1%<br>7.7%<br>6.3%<br>3.0%<br>6.5%<br>13.4%<br>16.8%<br>15.3%<br>9.7%<br>6.2%<br>2.7%<br>Percent                                                  | 540<br>717<br>921<br>833<br>507<br>816<br>1,169<br>1,644<br>1,879<br>1,616<br>966<br>419                                                       | 4.5%<br>6.0%<br>7.7%<br>6.9%<br>4.2%<br>6.8%<br>9.7%<br>13.7%<br>15.6%<br>13.4%<br>8.0%<br>3.5%<br><b>2021</b>                                                              | 561<br>743<br>840<br>751<br>426<br>932<br>1,355<br>1,497<br>1,795<br>1,646<br>1,186<br>463<br>Number                                            | 4.6%<br>6.1%<br>6.2%<br>3.5%<br>7.6%<br>11.1%<br>12.3%<br>14.7%<br>13.5%<br>9.7%<br>3.8%<br><b>2026</b>                                                              |
| 5 - 9<br>10 - 14<br>15 - 19<br>20 - 24<br>25 - 34<br>35 - 44<br>45 - 54<br>55 - 64<br>65 - 74<br>75 - 84<br>85+<br><b>Race and Ethnicity</b><br>White Alone                                                                                                           | 611<br>813<br>891<br>729<br>345<br>749<br>1,545<br>1,937<br>1,759<br>1,116<br>712<br>314<br><b>Cen</b><br>Number<br>8,982                                    | 5.3%<br>7.1%<br>7.7%<br>6.3%<br>3.0%<br>6.5%<br>13.4%<br>16.8%<br>15.3%<br>9.7%<br>6.2%<br>2.7%<br>Percent<br>78.0%                                         | 540<br>717<br>921<br>833<br>507<br>816<br>1,169<br>1,644<br>1,879<br>1,616<br>966<br>419<br>Number<br>8,723                                    | 4.5%<br>6.0%<br>7.7%<br>6.9%<br>4.2%<br>6.8%<br>9.7%<br>13.7%<br>13.6%<br>13.4%<br>8.0%<br>3.5%<br><b>2021</b><br>Percent<br>72.5%                                          | 561<br>743<br>840<br>751<br>426<br>932<br>1,355<br>1,497<br>1,795<br>1,646<br>1,186<br>463<br>Number<br>8,485                                   | 4.6%<br>6.1%<br>6.2%<br>3.5%<br>7.6%<br>11.1%<br>12.3%<br>14.7%<br>13.5%<br>9.7%<br>3.8%<br><b>2026</b><br>Percent<br>69.6%                                          |
| 5 - 9<br>10 - 14<br>15 - 19<br>20 - 24<br>25 - 34<br>35 - 44<br>45 - 54<br>55 - 64<br>65 - 74<br>75 - 84<br>85+<br><b>Race and Ethnicity</b><br>White Alone<br>Black Alone                                                                                            | 611<br>813<br>891<br>729<br>345<br>749<br>1,545<br>1,937<br>1,759<br>1,116<br>712<br>314<br><b>Cen</b><br>Number<br>8,982<br>206                             | 5.3%<br>7.1%<br>7.7%<br>6.3%<br>3.0%<br>6.5%<br>13.4%<br>16.8%<br>15.3%<br>9.7%<br>6.2%<br>2.7%<br>Percent<br>78.0%<br>1.8%                                 | 540<br>717<br>921<br>833<br>507<br>816<br>1,169<br>1,644<br>1,879<br>1,616<br>966<br>419<br>Number<br>8,723<br>262                             | 4.5%<br>6.0%<br>7.7%<br>6.9%<br>4.2%<br>6.8%<br>9.7%<br>13.7%<br>13.6%<br>13.4%<br>8.0%<br>3.5%<br><b>2021</b><br>Percent<br>72.5%<br>2.2%                                  | 561<br>743<br>840<br>751<br>426<br>932<br>1,355<br>1,497<br>1,795<br>1,646<br>1,186<br>463<br>Xumber<br>8,485<br>287                            | 4.6%<br>6.1%<br>6.2%<br>3.5%<br>7.6%<br>11.1%<br>12.3%<br>14.7%<br>13.5%<br>9.7%<br>3.8%<br><b>2026</b><br>Percent<br>69.6%<br>2.4%                                  |
| 5 - 9<br>10 - 14<br>15 - 19<br>20 - 24<br>25 - 34<br>35 - 44<br>45 - 54<br>55 - 64<br>65 - 74<br>75 - 84<br>85+<br><b>Race and Ethnicity</b><br>White Alone<br>Black Alone<br>American Indian Alone                                                                   | 611<br>813<br>891<br>729<br>345<br>749<br>1,545<br>1,937<br>1,759<br>1,116<br>712<br>314<br><b>Cen</b><br>Number<br>8,982<br>206<br>11                       | 5.3%<br>7.1%<br>7.7%<br>6.3%<br>3.0%<br>6.5%<br>13.4%<br>16.8%<br>15.3%<br>9.7%<br>6.2%<br>2.7%<br>Percent<br>78.0%<br>1.8%<br>0.1%                         | 540<br>717<br>921<br>833<br>507<br>816<br>1,169<br>1,644<br>1,879<br>1,616<br>966<br>419<br>Number<br>8,723<br>262<br>11                       | 4.5%<br>6.0%<br>7.7%<br>6.9%<br>4.2%<br>6.8%<br>9.7%<br>13.7%<br>13.6%<br>13.4%<br>8.0%<br>3.5%<br><b>2021</b><br>Percent<br>72.5%<br>2.2%<br>0.1%                          | 561<br>743<br>840<br>751<br>426<br>932<br>1,355<br>1,497<br>1,795<br>1,646<br>1,186<br>463<br>8,483<br>287<br>11                                | 4.6%<br>6.1%<br>6.2%<br>3.5%<br>7.6%<br>11.1%<br>12.3%<br>14.7%<br>13.5%<br>9.7%<br>3.8%<br><b>2026</b><br>Percent<br>69.6%<br>2.4%<br>0.1%                          |
| 5 - 9<br>10 - 14<br>15 - 19<br>20 - 24<br>25 - 34<br>35 - 44<br>45 - 54<br>55 - 64<br>65 - 74<br>75 - 84<br>85+<br><b>Race and Ethnicity</b><br>White Alone<br>Black Alone<br>American Indian Alone<br>Asian Alone                                                    | 611<br>813<br>891<br>729<br>345<br>749<br>1,545<br>1,937<br>1,759<br>1,116<br>712<br>314<br><b>Cen</b><br>Number<br>8,982<br>206<br>11<br>1,888              | 5.3%<br>7.1%<br>7.7%<br>6.3%<br>3.0%<br>6.5%<br>13.4%<br>16.8%<br>15.3%<br>9.7%<br>6.2%<br>2.7%<br>Percent<br>78.0%<br>1.8%<br>0.1%<br>16.4%                | 540<br>717<br>921<br>833<br>507<br>816<br>1,169<br>1,644<br>1,879<br>1,616<br>966<br>419<br>Number<br>8,723<br>262<br>11<br>2,442              | 4.5%<br>6.0%<br>7.7%<br>6.9%<br>4.2%<br>6.8%<br>9.7%<br>13.7%<br>15.6%<br>13.4%<br>8.0%<br>3.5%<br><b>2021</b><br>Percent<br>72.5%<br>2.2%<br>0.1%<br>20.3%                 | 561<br>743<br>840<br>751<br>426<br>932<br>1,355<br>1,497<br>1,795<br>1,646<br>1,186<br>463<br>Number<br>8,485<br>287<br>11<br>2,755             | 4.6%<br>6.1%<br>6.2%<br>3.5%<br>7.6%<br>11.1%<br>12.3%<br>14.7%<br>13.5%<br>9.7%<br>3.8%<br><b>2026</b><br>Percent<br>69.6%<br>2.4%<br>0.1%<br>22.6%                 |
| 5 - 9<br>10 - 14<br>15 - 19<br>20 - 24<br>25 - 34<br>35 - 44<br>45 - 54<br>55 - 64<br>65 - 74<br>75 - 84<br>85+<br><b>Race and Ethnicity</b><br>White Alone<br>Black Alone<br>American Indian Alone<br>Asian Alone<br>Pacific Islander Alone                          | 611<br>813<br>891<br>729<br>345<br>749<br>1,545<br>1,937<br>1,759<br>1,116<br>712<br>314<br><b>Cen</b><br>Number<br>8,982<br>206<br>11<br>1,888<br>9         | 5.3%<br>7.1%<br>7.7%<br>6.3%<br>3.0%<br>6.5%<br>13.4%<br>16.8%<br>15.3%<br>9.7%<br>6.2%<br>2.7%<br>Percent<br>78.0%<br>1.8%<br>0.1%                         | 540<br>717<br>921<br>833<br>507<br>816<br>1,169<br>1,644<br>1,879<br>1,616<br>966<br>419<br>Number<br>8,723<br>262<br>11<br>2,442<br>9         | 4.5%<br>6.0%<br>7.7%<br>6.9%<br>4.2%<br>6.8%<br>9.7%<br>13.7%<br>15.6%<br>13.4%<br>8.0%<br>3.5%<br><b>2021</b><br>Percent<br>72.5%<br>2.2%<br>0.1%                          | 561<br>743<br>840<br>751<br>426<br>932<br>1,355<br>1,497<br>1,795<br>1,646<br>1,186<br>463<br>Number<br>8,485<br>287<br>11<br>2,755<br>9        | 4.6%<br>6.1%<br>6.2%<br>3.5%<br>7.6%<br>11.1%<br>12.3%<br>14.7%<br>13.5%<br>9.7%<br>3.8%<br><b>2026</b><br>Percent<br>69.6%<br>2.4%<br>0.1%<br>22.6%                 |
| 5 - 9<br>10 - 14<br>15 - 19<br>20 - 24<br>25 - 34<br>35 - 44<br>45 - 54<br>55 - 64<br>65 - 74<br>75 - 84<br>85+<br><b>Race and Ethnicity</b><br>White Alone<br>Black Alone<br>American Indian Alone<br>Asian Alone<br>Pacific Islander Alone<br>Some Other Race Alone | 611<br>813<br>891<br>729<br>345<br>749<br>1,545<br>1,937<br>1,759<br>1,116<br>712<br>314<br><b>Cer</b><br>Number<br>8,982<br>206<br>111<br>1,888<br>9<br>102 | 5.3%<br>7.1%<br>7.7%<br>6.3%<br>3.0%<br>6.5%<br>13.4%<br>16.8%<br>15.3%<br>9.7%<br>6.2%<br>2.7%<br>Percent<br>78.0%<br>1.8%<br>0.1%<br>0.1%<br>0.1%<br>0.9% | 540<br>717<br>921<br>833<br>507<br>816<br>1,169<br>1,644<br>1,879<br>1,616<br>966<br>419<br>Number<br>8,723<br>262<br>111<br>2,442<br>9<br>125 | 4.5%<br>6.0%<br>7.7%<br>6.9%<br>4.2%<br>6.8%<br>9.7%<br>13.7%<br>15.6%<br>13.4%<br>8.0%<br>3.5%<br><b>2021</b><br>Percent<br>72.5%<br>2.2%<br>0.1%<br>20.3%<br>0.1%<br>1.0% | 561<br>743<br>840<br>751<br>426<br>932<br>1,355<br>1,497<br>1,795<br>1,646<br>1,186<br>463<br>Number<br>8,485<br>287<br>11<br>2,755<br>9<br>137 | 4.6%<br>6.1%<br>6.2%<br>3.5%<br>7.6%<br>11.1%<br>12.3%<br>14.7%<br>13.5%<br>9.7%<br>3.8%<br><b>2026</b><br>Percent<br>69.6%<br>2.4%<br>0.1%<br>22.6%<br>0.1%<br>1.1% |

### 2021 Household Income

2021 Population by Race

<sup>2021</sup> Percent Hispanic Origin: 6.6%

McLean Plaza

1451 Chain Bridge Rd, Mc Lean, Virginia, 22101 Ring: 3 mile radius

Prepared by Esri

Latitude: 38.93195 Longitude: -77.17995