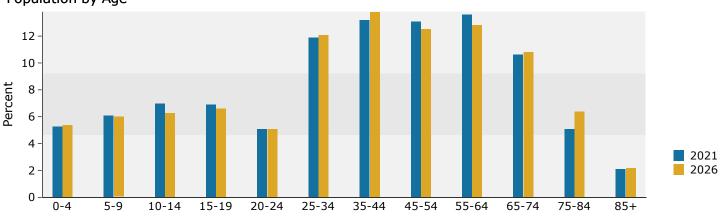

McLean Plaza

1451 Chain Bridge Rd, Mc Lean, Virginia, 22101 Ring: 1 mile radius Prepared by Esri

Latitude: 38.93195 Longitude: -77.17995

|                                                                                                                                                                                                                                                                       | Com                                                                                                                                                          | nsus 2010                                                                                                                                                   |                                                                                                                                                | 2021                                                                                                                                                                        |                                                                                                                                                 | 2026                                                                                                                                                                 |
|-----------------------------------------------------------------------------------------------------------------------------------------------------------------------------------------------------------------------------------------------------------------------|--------------------------------------------------------------------------------------------------------------------------------------------------------------|-------------------------------------------------------------------------------------------------------------------------------------------------------------|------------------------------------------------------------------------------------------------------------------------------------------------|-----------------------------------------------------------------------------------------------------------------------------------------------------------------------------|-------------------------------------------------------------------------------------------------------------------------------------------------|----------------------------------------------------------------------------------------------------------------------------------------------------------------------|
| Summary<br>Population                                                                                                                                                                                                                                                 | Cer                                                                                                                                                          | 11,521                                                                                                                                                      |                                                                                                                                                | 12,025                                                                                                                                                                      |                                                                                                                                                 | 12,197                                                                                                                                                               |
| Households                                                                                                                                                                                                                                                            |                                                                                                                                                              | 4,526                                                                                                                                                       |                                                                                                                                                | 4,700                                                                                                                                                                       |                                                                                                                                                 | 4,760                                                                                                                                                                |
| Families                                                                                                                                                                                                                                                              |                                                                                                                                                              | 3,191                                                                                                                                                       |                                                                                                                                                | 3,292                                                                                                                                                                       |                                                                                                                                                 | 3,326                                                                                                                                                                |
| Average Household Size                                                                                                                                                                                                                                                |                                                                                                                                                              | 2.54                                                                                                                                                        |                                                                                                                                                | 2.56                                                                                                                                                                        |                                                                                                                                                 | 2.56                                                                                                                                                                 |
| Owner Occupied Housing Units                                                                                                                                                                                                                                          |                                                                                                                                                              | 3,450                                                                                                                                                       |                                                                                                                                                | 3,577                                                                                                                                                                       |                                                                                                                                                 | 3,676                                                                                                                                                                |
| Renter Occupied Housing Units                                                                                                                                                                                                                                         |                                                                                                                                                              | 1,076                                                                                                                                                       |                                                                                                                                                | 1,123                                                                                                                                                                       |                                                                                                                                                 | 1,084                                                                                                                                                                |
| Median Age                                                                                                                                                                                                                                                            |                                                                                                                                                              | 45.4                                                                                                                                                        |                                                                                                                                                | 48.3                                                                                                                                                                        |                                                                                                                                                 | 48.6                                                                                                                                                                 |
| Trends: 2021-2026 Annual Rate                                                                                                                                                                                                                                         |                                                                                                                                                              | Area                                                                                                                                                        |                                                                                                                                                | State                                                                                                                                                                       |                                                                                                                                                 | National                                                                                                                                                             |
| Population                                                                                                                                                                                                                                                            |                                                                                                                                                              | 0.28%                                                                                                                                                       |                                                                                                                                                | 0.73%                                                                                                                                                                       |                                                                                                                                                 | 0.71%                                                                                                                                                                |
| Households                                                                                                                                                                                                                                                            |                                                                                                                                                              | 0.25%                                                                                                                                                       |                                                                                                                                                | 0.70%                                                                                                                                                                       |                                                                                                                                                 | 0.71%                                                                                                                                                                |
| Families                                                                                                                                                                                                                                                              |                                                                                                                                                              | 0.21%                                                                                                                                                       |                                                                                                                                                | 0.62%                                                                                                                                                                       |                                                                                                                                                 | 0.64%                                                                                                                                                                |
| Owner HHs                                                                                                                                                                                                                                                             |                                                                                                                                                              | 0.55%                                                                                                                                                       |                                                                                                                                                | 0.90%                                                                                                                                                                       |                                                                                                                                                 | 0.91%                                                                                                                                                                |
| Median Household Income                                                                                                                                                                                                                                               |                                                                                                                                                              | 1.02%                                                                                                                                                       |                                                                                                                                                | 1.53%                                                                                                                                                                       |                                                                                                                                                 | 2.41%                                                                                                                                                                |
|                                                                                                                                                                                                                                                                       |                                                                                                                                                              |                                                                                                                                                             |                                                                                                                                                | 2021                                                                                                                                                                        |                                                                                                                                                 | 2026                                                                                                                                                                 |
| Households by Income                                                                                                                                                                                                                                                  |                                                                                                                                                              |                                                                                                                                                             | Number                                                                                                                                         | Percent                                                                                                                                                                     | Number                                                                                                                                          | Percent                                                                                                                                                              |
| <\$15,000                                                                                                                                                                                                                                                             |                                                                                                                                                              |                                                                                                                                                             | 288                                                                                                                                            | 6.1%                                                                                                                                                                        | 249                                                                                                                                             | 5.2%                                                                                                                                                                 |
| \$15,000 - \$24,999                                                                                                                                                                                                                                                   |                                                                                                                                                              |                                                                                                                                                             | 211                                                                                                                                            | 4.5%                                                                                                                                                                        | 178                                                                                                                                             | 3.7%                                                                                                                                                                 |
| \$25,000 - \$34,999                                                                                                                                                                                                                                                   |                                                                                                                                                              |                                                                                                                                                             | 70                                                                                                                                             | 1.5%                                                                                                                                                                        | 60                                                                                                                                              | 1.3%                                                                                                                                                                 |
| \$35,000 - \$49,999                                                                                                                                                                                                                                                   |                                                                                                                                                              |                                                                                                                                                             | 177                                                                                                                                            | 3.8%                                                                                                                                                                        | 154                                                                                                                                             | 3.2%                                                                                                                                                                 |
| \$50,000 - \$74,999                                                                                                                                                                                                                                                   |                                                                                                                                                              |                                                                                                                                                             | 273                                                                                                                                            | 5.8%                                                                                                                                                                        | 260                                                                                                                                             | 5.5%                                                                                                                                                                 |
| \$75,000 - \$99,999                                                                                                                                                                                                                                                   |                                                                                                                                                              |                                                                                                                                                             | 294                                                                                                                                            | 6.3%                                                                                                                                                                        | 296                                                                                                                                             | 6.2%                                                                                                                                                                 |
| \$100,000 - \$149,999                                                                                                                                                                                                                                                 |                                                                                                                                                              |                                                                                                                                                             | 606                                                                                                                                            | 12.9%                                                                                                                                                                       | 588                                                                                                                                             | 12.4%                                                                                                                                                                |
| \$150,000 - \$199,999                                                                                                                                                                                                                                                 |                                                                                                                                                              |                                                                                                                                                             | 711                                                                                                                                            | 15.1%                                                                                                                                                                       | 769                                                                                                                                             | 16.2%                                                                                                                                                                |
| \$200,000+                                                                                                                                                                                                                                                            |                                                                                                                                                              |                                                                                                                                                             | 2,069                                                                                                                                          | 44.0%                                                                                                                                                                       | 2,206                                                                                                                                           | 46.3%                                                                                                                                                                |
|                                                                                                                                                                                                                                                                       |                                                                                                                                                              |                                                                                                                                                             |                                                                                                                                                |                                                                                                                                                                             |                                                                                                                                                 |                                                                                                                                                                      |
| Median Household Income                                                                                                                                                                                                                                               |                                                                                                                                                              |                                                                                                                                                             | \$176,708                                                                                                                                      |                                                                                                                                                                             | \$185,915                                                                                                                                       |                                                                                                                                                                      |
| Average Household Income                                                                                                                                                                                                                                              |                                                                                                                                                              |                                                                                                                                                             | \$243,776                                                                                                                                      |                                                                                                                                                                             | \$264,042                                                                                                                                       |                                                                                                                                                                      |
| Per Capita Income                                                                                                                                                                                                                                                     |                                                                                                                                                              |                                                                                                                                                             | \$94,413                                                                                                                                       |                                                                                                                                                                             | \$102,071                                                                                                                                       |                                                                                                                                                                      |
|                                                                                                                                                                                                                                                                       |                                                                                                                                                              | isus 2010                                                                                                                                                   | NL select                                                                                                                                      | 2021                                                                                                                                                                        |                                                                                                                                                 | 2026                                                                                                                                                                 |
| Population by Age                                                                                                                                                                                                                                                     | Number                                                                                                                                                       |                                                                                                                                                             |                                                                                                                                                |                                                                                                                                                                             |                                                                                                                                                 |                                                                                                                                                                      |
| 0 4                                                                                                                                                                                                                                                                   |                                                                                                                                                              | Percent                                                                                                                                                     | Number                                                                                                                                         | Percent                                                                                                                                                                     | Number                                                                                                                                          | Percent                                                                                                                                                              |
| 0 - 4                                                                                                                                                                                                                                                                 | 611                                                                                                                                                          | 5.3%                                                                                                                                                        | 540                                                                                                                                            | 4.5%                                                                                                                                                                        | 561                                                                                                                                             | 4.6%                                                                                                                                                                 |
| 5 - 9                                                                                                                                                                                                                                                                 | 611<br>813                                                                                                                                                   | 5.3%<br>7.1%                                                                                                                                                | 540<br>717                                                                                                                                     | 4.5%<br>6.0%                                                                                                                                                                | 561<br>743                                                                                                                                      | 4.6%<br>6.1%                                                                                                                                                         |
| 5 - 9<br>10 - 14                                                                                                                                                                                                                                                      | 611<br>813<br>891                                                                                                                                            | 5.3%<br>7.1%<br>7.7%                                                                                                                                        | 540<br>717<br>921                                                                                                                              | 4.5%<br>6.0%<br>7.7%                                                                                                                                                        | 561<br>743<br>840                                                                                                                               | 4.6%<br>6.1%<br>6.9%                                                                                                                                                 |
| 5 - 9<br>10 - 14<br>15 - 19                                                                                                                                                                                                                                           | 611<br>813<br>891<br>729                                                                                                                                     | 5.3%<br>7.1%<br>7.7%<br>6.3%                                                                                                                                | 540<br>717<br>921<br>833                                                                                                                       | 4.5%<br>6.0%<br>7.7%<br>6.9%                                                                                                                                                | 561<br>743<br>840<br>751                                                                                                                        | 4.6%<br>6.1%<br>6.9%<br>6.2%                                                                                                                                         |
| 5 - 9<br>10 - 14<br>15 - 19<br>20 - 24                                                                                                                                                                                                                                | 611<br>813<br>891<br>729<br>345                                                                                                                              | 5.3%<br>7.1%<br>7.7%<br>6.3%<br>3.0%                                                                                                                        | 540<br>717<br>921<br>833<br>507                                                                                                                | 4.5%<br>6.0%<br>7.7%<br>6.9%<br>4.2%                                                                                                                                        | 561<br>743<br>840<br>751<br>426                                                                                                                 | 4.6%<br>6.1%<br>6.9%<br>6.2%<br>3.5%                                                                                                                                 |
| 5 - 9<br>10 - 14<br>15 - 19<br>20 - 24<br>25 - 34                                                                                                                                                                                                                     | 611<br>813<br>891<br>729<br>345<br>749                                                                                                                       | 5.3%<br>7.1%<br>7.7%<br>6.3%<br>3.0%<br>6.5%                                                                                                                | 540<br>717<br>921<br>833<br>507<br>816                                                                                                         | 4.5%<br>6.0%<br>7.7%<br>6.9%<br>4.2%<br>6.8%                                                                                                                                | 561<br>743<br>840<br>751<br>426<br>932                                                                                                          | 4.6%<br>6.1%<br>6.9%<br>6.2%<br>3.5%<br>7.6%                                                                                                                         |
| 5 - 9<br>10 - 14<br>15 - 19<br>20 - 24<br>25 - 34<br>35 - 44                                                                                                                                                                                                          | 611<br>813<br>891<br>729<br>345<br>749<br>1,545                                                                                                              | 5.3%<br>7.1%<br>7.7%<br>6.3%<br>3.0%<br>6.5%<br>13.4%                                                                                                       | 540<br>717<br>921<br>833<br>507<br>816<br>1,169                                                                                                | 4.5%<br>6.0%<br>7.7%<br>6.9%<br>4.2%<br>6.8%<br>9.7%                                                                                                                        | 561<br>743<br>840<br>751<br>426<br>932<br>1,355                                                                                                 | $\begin{array}{c} 4.6\% \\ 6.1\% \\ 6.9\% \\ 6.2\% \\ 3.5\% \\ 7.6\% \\ 11.1\% \end{array}$                                                                          |
| 5 - 9<br>10 - 14<br>15 - 19<br>20 - 24<br>25 - 34<br>35 - 44<br>45 - 54                                                                                                                                                                                               | 611<br>813<br>891<br>729<br>345<br>749<br>1,545<br>1,937                                                                                                     | 5.3%<br>7.1%<br>7.7%<br>6.3%<br>3.0%<br>6.5%<br>13.4%<br>16.8%                                                                                              | 540<br>717<br>921<br>833<br>507<br>816<br>1,169<br>1,644                                                                                       | 4.5%<br>6.0%<br>7.7%<br>6.9%<br>4.2%<br>6.8%<br>9.7%<br>13.7%                                                                                                               | 561<br>743<br>840<br>751<br>426<br>932<br>1,355<br>1,497                                                                                        | 4.6%<br>6.1%<br>6.9%<br>6.2%<br>3.5%<br>7.6%<br>11.1%<br>12.3%                                                                                                       |
| 5 - 9<br>10 - 14<br>15 - 19<br>20 - 24<br>25 - 34<br>35 - 44<br>45 - 54<br>55 - 64                                                                                                                                                                                    | 611<br>813<br>891<br>729<br>345<br>749<br>1,545<br>1,937<br>1,759                                                                                            | 5.3%<br>7.1%<br>7.7%<br>6.3%<br>3.0%<br>6.5%<br>13.4%<br>16.8%<br>15.3%                                                                                     | 540<br>717<br>921<br>833<br>507<br>816<br>1,169<br>1,644<br>1,879                                                                              | 4.5%<br>6.0%<br>7.7%<br>6.9%<br>4.2%<br>6.8%<br>9.7%<br>13.7%<br>15.6%                                                                                                      | 561<br>743<br>840<br>751<br>426<br>932<br>1,355<br>1,497<br>1,795                                                                               | $\begin{array}{c} 4.6\% \\ 6.1\% \\ 6.9\% \\ 6.2\% \\ 3.5\% \\ 7.6\% \\ 11.1\% \\ 12.3\% \\ 14.7\% \end{array}$                                                      |
| 5 - 9<br>10 - 14<br>15 - 19<br>20 - 24<br>25 - 34<br>35 - 44<br>45 - 54<br>55 - 64<br>65 - 74                                                                                                                                                                         | 611<br>813<br>891<br>729<br>345<br>749<br>1,545<br>1,937<br>1,759<br>1,116                                                                                   | 5.3%<br>7.1%<br>7.7%<br>6.3%<br>3.0%<br>6.5%<br>13.4%<br>16.8%<br>15.3%<br>9.7%                                                                             | 540<br>717<br>921<br>833<br>507<br>816<br>1,169<br>1,644<br>1,879<br>1,616                                                                     | 4.5%<br>6.0%<br>7.7%<br>6.9%<br>4.2%<br>6.8%<br>9.7%<br>13.7%<br>15.6%<br>13.4%                                                                                             | 561<br>743<br>840<br>751<br>426<br>932<br>1,355<br>1,497<br>1,795<br>1,646                                                                      | $\begin{array}{c} 4.6\% \\ 6.1\% \\ 6.9\% \\ 6.2\% \\ 3.5\% \\ 7.6\% \\ 11.1\% \\ 12.3\% \\ 14.7\% \\ 13.5\% \end{array}$                                            |
| 5 - 9<br>10 - 14<br>15 - 19<br>20 - 24<br>25 - 34<br>35 - 44<br>45 - 54<br>55 - 64<br>65 - 74<br>75 - 84                                                                                                                                                              | 611<br>813<br>891<br>729<br>345<br>749<br>1,545<br>1,937<br>1,759<br>1,116<br>712                                                                            | 5.3%<br>7.1%<br>7.7%<br>6.3%<br>3.0%<br>6.5%<br>13.4%<br>16.8%<br>15.3%<br>9.7%<br>6.2%                                                                     | 540<br>717<br>921<br>833<br>507<br>816<br>1,169<br>1,644<br>1,879<br>1,616<br>966                                                              | 4.5%<br>6.0%<br>7.7%<br>6.9%<br>4.2%<br>6.8%<br>9.7%<br>13.7%<br>15.6%<br>13.4%<br>8.0%                                                                                     | 561<br>743<br>840<br>751<br>426<br>932<br>1,355<br>1,497<br>1,795<br>1,646<br>1,186                                                             | $\begin{array}{c} 4.6\% \\ 6.1\% \\ 6.9\% \\ 6.2\% \\ 3.5\% \\ 7.6\% \\ 11.1\% \\ 12.3\% \\ 14.7\% \\ 13.5\% \\ 9.7\% \end{array}$                                   |
| 5 - 9<br>10 - 14<br>15 - 19<br>20 - 24<br>25 - 34<br>35 - 44<br>45 - 54<br>55 - 64<br>65 - 74                                                                                                                                                                         | 611<br>813<br>891<br>729<br>345<br>749<br>1,545<br>1,937<br>1,759<br>1,116<br>712<br>314                                                                     | 5.3%<br>7.1%<br>7.7%<br>6.3%<br>3.0%<br>6.5%<br>13.4%<br>16.8%<br>15.3%<br>9.7%<br>6.2%<br>2.7%                                                             | 540<br>717<br>921<br>833<br>507<br>816<br>1,169<br>1,644<br>1,879<br>1,616                                                                     | 4.5%<br>6.0%<br>7.7%<br>6.9%<br>4.2%<br>6.8%<br>9.7%<br>13.7%<br>13.7%<br>13.6%<br>13.4%<br>8.0%<br>3.5%                                                                    | 561<br>743<br>840<br>751<br>426<br>932<br>1,355<br>1,497<br>1,795<br>1,646                                                                      | 4.6%<br>6.1%<br>6.9%<br>6.2%<br>3.5%<br>7.6%<br>11.1%<br>12.3%<br>14.7%<br>13.5%<br>9.7%<br>3.8%                                                                     |
| 5 - 9<br>10 - 14<br>15 - 19<br>20 - 24<br>25 - 34<br>35 - 44<br>45 - 54<br>55 - 64<br>65 - 74<br>75 - 84<br>85+                                                                                                                                                       | 611<br>813<br>891<br>729<br>345<br>749<br>1,545<br>1,937<br>1,759<br>1,116<br>712<br>314                                                                     | 5.3%<br>7.1%<br>7.7%<br>6.3%<br>3.0%<br>6.5%<br>13.4%<br>16.8%<br>15.3%<br>9.7%<br>6.2%                                                                     | 540<br>717<br>921<br>833<br>507<br>816<br>1,169<br>1,644<br>1,879<br>1,616<br>966                                                              | 4.5%<br>6.0%<br>7.7%<br>6.9%<br>4.2%<br>6.8%<br>9.7%<br>13.7%<br>15.6%<br>13.4%<br>8.0%<br>3.5%<br><b>2021</b>                                                              | 561<br>743<br>840<br>751<br>426<br>932<br>1,355<br>1,497<br>1,795<br>1,646<br>1,186                                                             | $\begin{array}{c} 4.6\% \\ 6.1\% \\ 6.9\% \\ 6.2\% \\ 3.5\% \\ 7.6\% \\ 11.1\% \\ 12.3\% \\ 14.7\% \\ 13.5\% \\ 9.7\% \end{array}$                                   |
| 5 - 9<br>10 - 14<br>15 - 19<br>20 - 24<br>25 - 34<br>35 - 44<br>45 - 54<br>55 - 64<br>65 - 74<br>75 - 84                                                                                                                                                              | 611<br>813<br>891<br>729<br>345<br>749<br>1,545<br>1,937<br>1,759<br>1,116<br>712<br>314<br><b>Cer</b><br>Number                                             | 5.3%<br>7.1%<br>7.7%<br>6.3%<br>3.0%<br>6.5%<br>13.4%<br>16.8%<br>15.3%<br>9.7%<br>6.2%<br>2.7%<br><b>hsus 2010</b>                                         | 540<br>717<br>921<br>833<br>507<br>816<br>1,169<br>1,644<br>1,879<br>1,616<br>966<br>419                                                       | 4.5%<br>6.0%<br>7.7%<br>6.9%<br>4.2%<br>6.8%<br>9.7%<br>13.7%<br>13.6%<br>13.4%<br>8.0%<br>3.5%<br><b>2021</b><br>Percent                                                   | 561<br>743<br>840<br>751<br>426<br>932<br>1,355<br>1,497<br>1,795<br>1,646<br>1,186<br>463                                                      | 4.6%<br>6.1%<br>6.9%<br>6.2%<br>3.5%<br>7.6%<br>11.1%<br>12.3%<br>14.7%<br>13.5%<br>9.7%<br>3.8%<br><b>2026</b><br>Percent                                           |
| 5 - 9<br>10 - 14<br>15 - 19<br>20 - 24<br>25 - 34<br>35 - 44<br>45 - 54<br>55 - 64<br>65 - 74<br>75 - 84<br>85+<br>Race and Ethnicity                                                                                                                                 | 611<br>813<br>891<br>729<br>345<br>749<br>1,545<br>1,937<br>1,759<br>1,116<br>712<br>314<br><b>Cer</b>                                                       | 5.3%<br>7.1%<br>7.7%<br>6.3%<br>3.0%<br>6.5%<br>13.4%<br>16.8%<br>15.3%<br>9.7%<br>6.2%<br>2.7%<br>Percent                                                  | 540<br>717<br>921<br>833<br>507<br>816<br>1,169<br>1,644<br>1,879<br>1,616<br>966<br>419                                                       | 4.5%<br>6.0%<br>7.7%<br>6.9%<br>4.2%<br>6.8%<br>9.7%<br>13.7%<br>15.6%<br>13.4%<br>8.0%<br>3.5%<br><b>2021</b>                                                              | 561<br>743<br>840<br>751<br>426<br>932<br>1,355<br>1,497<br>1,795<br>1,646<br>1,186<br>463<br>Number                                            | 4.6%<br>6.1%<br>6.2%<br>3.5%<br>7.6%<br>11.1%<br>12.3%<br>14.7%<br>13.5%<br>9.7%<br>3.8%<br><b>2026</b>                                                              |
| 5 - 9<br>10 - 14<br>15 - 19<br>20 - 24<br>25 - 34<br>35 - 44<br>45 - 54<br>55 - 64<br>65 - 74<br>75 - 84<br>85+<br><b>Race and Ethnicity</b><br>White Alone                                                                                                           | 611<br>813<br>891<br>729<br>345<br>749<br>1,545<br>1,937<br>1,759<br>1,116<br>712<br>314<br><b>Cen</b><br>Number<br>8,982                                    | 5.3%<br>7.1%<br>7.7%<br>6.3%<br>3.0%<br>6.5%<br>13.4%<br>16.8%<br>15.3%<br>9.7%<br>6.2%<br>2.7%<br>Percent<br>78.0%                                         | 540<br>717<br>921<br>833<br>507<br>816<br>1,169<br>1,644<br>1,879<br>1,616<br>966<br>419<br>Number<br>8,723                                    | 4.5%<br>6.0%<br>7.7%<br>6.9%<br>4.2%<br>6.8%<br>9.7%<br>13.7%<br>13.6%<br>13.4%<br>8.0%<br>3.5%<br><b>2021</b><br>Percent<br>72.5%                                          | 561<br>743<br>840<br>751<br>426<br>932<br>1,355<br>1,497<br>1,795<br>1,646<br>1,186<br>463<br>Number<br>8,485                                   | 4.6%<br>6.1%<br>6.2%<br>3.5%<br>7.6%<br>11.1%<br>12.3%<br>14.7%<br>13.5%<br>9.7%<br>3.8%<br><b>2026</b><br>Percent<br>69.6%                                          |
| 5 - 9<br>10 - 14<br>15 - 19<br>20 - 24<br>25 - 34<br>35 - 44<br>45 - 54<br>55 - 64<br>65 - 74<br>75 - 84<br>85+<br><b>Race and Ethnicity</b><br>White Alone<br>Black Alone                                                                                            | 611<br>813<br>891<br>729<br>345<br>749<br>1,545<br>1,937<br>1,759<br>1,116<br>712<br>314<br><b>Cen</b><br>Number<br>8,982<br>206                             | 5.3%<br>7.1%<br>7.7%<br>6.3%<br>3.0%<br>6.5%<br>13.4%<br>16.8%<br>15.3%<br>9.7%<br>6.2%<br>2.7%<br>Percent<br>78.0%<br>1.8%                                 | 540<br>717<br>921<br>833<br>507<br>816<br>1,169<br>1,644<br>1,879<br>1,616<br>966<br>419<br>Number<br>8,723<br>262                             | 4.5%<br>6.0%<br>7.7%<br>6.9%<br>4.2%<br>6.8%<br>9.7%<br>13.7%<br>13.6%<br>13.4%<br>8.0%<br>3.5%<br><b>2021</b><br>Percent<br>72.5%<br>2.2%                                  | 561<br>743<br>840<br>751<br>426<br>932<br>1,355<br>1,497<br>1,795<br>1,646<br>1,186<br>463<br>Xumber<br>8,485<br>287                            | 4.6%<br>6.1%<br>6.2%<br>3.5%<br>7.6%<br>11.1%<br>12.3%<br>14.7%<br>13.5%<br>9.7%<br>3.8%<br><b>2026</b><br>Percent<br>69.6%<br>2.4%                                  |
| 5 - 9<br>10 - 14<br>15 - 19<br>20 - 24<br>25 - 34<br>35 - 44<br>45 - 54<br>55 - 64<br>65 - 74<br>75 - 84<br>85+<br><b>Race and Ethnicity</b><br>White Alone<br>Black Alone<br>American Indian Alone                                                                   | 611<br>813<br>891<br>729<br>345<br>749<br>1,545<br>1,937<br>1,759<br>1,116<br>712<br>314<br><b>Cen</b><br>Number<br>8,982<br>206<br>11                       | 5.3%<br>7.1%<br>7.7%<br>6.3%<br>3.0%<br>6.5%<br>13.4%<br>16.8%<br>15.3%<br>9.7%<br>6.2%<br>2.7%<br>Percent<br>78.0%<br>1.8%<br>0.1%                         | 540<br>717<br>921<br>833<br>507<br>816<br>1,169<br>1,644<br>1,879<br>1,616<br>966<br>419<br>Number<br>8,723<br>262<br>11                       | 4.5%<br>6.0%<br>7.7%<br>6.9%<br>4.2%<br>6.8%<br>9.7%<br>13.7%<br>13.6%<br>13.4%<br>8.0%<br>3.5%<br><b>2021</b><br>Percent<br>72.5%<br>2.2%<br>0.1%                          | 561<br>743<br>840<br>751<br>426<br>932<br>1,355<br>1,497<br>1,795<br>1,646<br>1,186<br>463<br>8,483<br>287<br>11                                | 4.6%<br>6.1%<br>6.2%<br>3.5%<br>7.6%<br>11.1%<br>12.3%<br>14.7%<br>13.5%<br>9.7%<br>3.8%<br><b>2026</b><br>Percent<br>69.6%<br>2.4%<br>0.1%                          |
| 5 - 9<br>10 - 14<br>15 - 19<br>20 - 24<br>25 - 34<br>35 - 44<br>45 - 54<br>55 - 64<br>65 - 74<br>75 - 84<br>85+<br><b>Race and Ethnicity</b><br>White Alone<br>Black Alone<br>American Indian Alone<br>Asian Alone                                                    | 611<br>813<br>891<br>729<br>345<br>749<br>1,545<br>1,937<br>1,759<br>1,116<br>712<br>314<br><b>Cen</b><br>Number<br>8,982<br>206<br>11<br>1,888              | 5.3%<br>7.1%<br>7.7%<br>6.3%<br>3.0%<br>6.5%<br>13.4%<br>16.8%<br>15.3%<br>9.7%<br>6.2%<br>2.7%<br>Percent<br>78.0%<br>1.8%<br>0.1%<br>16.4%                | 540<br>717<br>921<br>833<br>507<br>816<br>1,169<br>1,644<br>1,879<br>1,616<br>966<br>419<br>Number<br>8,723<br>262<br>11<br>2,442              | 4.5%<br>6.0%<br>7.7%<br>6.9%<br>4.2%<br>6.8%<br>9.7%<br>13.7%<br>15.6%<br>13.4%<br>8.0%<br>3.5%<br><b>2021</b><br>Percent<br>72.5%<br>2.2%<br>0.1%<br>20.3%                 | 561<br>743<br>840<br>751<br>426<br>932<br>1,355<br>1,497<br>1,795<br>1,646<br>1,186<br>463<br>Number<br>8,485<br>287<br>11<br>2,755             | 4.6%<br>6.1%<br>6.2%<br>3.5%<br>7.6%<br>11.1%<br>12.3%<br>14.7%<br>13.5%<br>9.7%<br>3.8%<br><b>2026</b><br>Percent<br>69.6%<br>2.4%<br>0.1%<br>22.6%                 |
| 5 - 9<br>10 - 14<br>15 - 19<br>20 - 24<br>25 - 34<br>35 - 44<br>45 - 54<br>55 - 64<br>65 - 74<br>75 - 84<br>85+<br><b>Race and Ethnicity</b><br>White Alone<br>Black Alone<br>American Indian Alone<br>Asian Alone<br>Pacific Islander Alone                          | 611<br>813<br>891<br>729<br>345<br>749<br>1,545<br>1,937<br>1,759<br>1,116<br>712<br>314<br><b>Cen</b><br>Number<br>8,982<br>206<br>11<br>1,888<br>9         | 5.3%<br>7.1%<br>7.7%<br>6.3%<br>3.0%<br>6.5%<br>13.4%<br>16.8%<br>15.3%<br>9.7%<br>6.2%<br>2.7%<br>Percent<br>78.0%<br>1.8%<br>0.1%                         | 540<br>717<br>921<br>833<br>507<br>816<br>1,169<br>1,644<br>1,879<br>1,616<br>966<br>419<br>Number<br>8,723<br>262<br>11<br>2,442<br>9         | 4.5%<br>6.0%<br>7.7%<br>6.9%<br>4.2%<br>6.8%<br>9.7%<br>13.7%<br>15.6%<br>13.4%<br>8.0%<br>3.5%<br><b>2021</b><br>Percent<br>72.5%<br>2.2%<br>0.1%                          | 561<br>743<br>840<br>751<br>426<br>932<br>1,355<br>1,497<br>1,795<br>1,646<br>1,186<br>463<br>Number<br>8,485<br>287<br>11<br>2,755<br>9        | 4.6%<br>6.1%<br>6.2%<br>3.5%<br>7.6%<br>11.1%<br>12.3%<br>14.7%<br>13.5%<br>9.7%<br>3.8%<br><b>2026</b><br>Percent<br>69.6%<br>2.4%<br>0.1%<br>22.6%                 |
| 5 - 9<br>10 - 14<br>15 - 19<br>20 - 24<br>25 - 34<br>35 - 44<br>45 - 54<br>55 - 64<br>65 - 74<br>75 - 84<br>85+<br><b>Race and Ethnicity</b><br>White Alone<br>Black Alone<br>American Indian Alone<br>Asian Alone<br>Pacific Islander Alone<br>Some Other Race Alone | 611<br>813<br>891<br>729<br>345<br>749<br>1,545<br>1,937<br>1,759<br>1,116<br>712<br>314<br><b>Cer</b><br>Number<br>8,982<br>206<br>111<br>1,888<br>9<br>102 | 5.3%<br>7.1%<br>7.7%<br>6.3%<br>3.0%<br>6.5%<br>13.4%<br>16.8%<br>15.3%<br>9.7%<br>6.2%<br>2.7%<br>Percent<br>78.0%<br>1.8%<br>0.1%<br>0.1%<br>0.1%<br>0.9% | 540<br>717<br>921<br>833<br>507<br>816<br>1,169<br>1,644<br>1,879<br>1,616<br>966<br>419<br>Number<br>8,723<br>262<br>111<br>2,442<br>9<br>125 | 4.5%<br>6.0%<br>7.7%<br>6.9%<br>4.2%<br>6.8%<br>9.7%<br>13.7%<br>15.6%<br>13.4%<br>8.0%<br>3.5%<br><b>2021</b><br>Percent<br>72.5%<br>2.2%<br>0.1%<br>20.3%<br>0.1%<br>1.0% | 561<br>743<br>840<br>751<br>426<br>932<br>1,355<br>1,497<br>1,795<br>1,646<br>1,186<br>463<br>Number<br>8,485<br>287<br>11<br>2,755<br>9<br>137 | 4.6%<br>6.1%<br>6.2%<br>3.5%<br>7.6%<br>11.1%<br>12.3%<br>14.7%<br>13.5%<br>9.7%<br>3.8%<br><b>2026</b><br>Percent<br>69.6%<br>2.4%<br>0.1%<br>22.6%<br>0.1%<br>1.1% |

Source: U.S. Census Bureau, Census 2010 Summary File 1. Esri forecasts for 2021 and 2026.

McLean Plaza

1451 Chain Bridge Rd, Mc Lean, Virginia, 22101 Ring: 1 mile radius Prepared by Esri

Latitude: 38.93195 Longitude: -77.17995