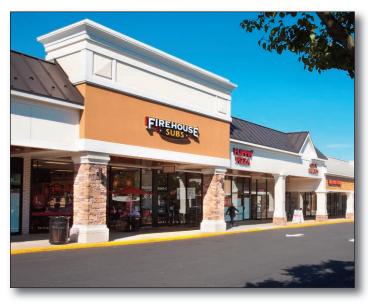

#### **TENANT ROSTER**

| 1              | GOODYEAR TIRE     | 3,000 SF    |
|----------------|-------------------|-------------|
| 2              | ROSS              | 24,125 SF   |
| 3              | BACH TO ROCK      | 2,400 SF    |
| 4              | GNC               | 1,440 SF'   |
| 5              | EUROPEAN WAX CENT | ER 1,600 SF |
| 6A             | ORGANIC NAIL BAR  | 1,200 SF    |
| 6B             | GLAMOR BRIDAL     | 1,600 SF    |
| 6C             | FLIPPIN' PIZZA    | 1,176 SF    |
| 6D             | FIREHOUSE SUBS    | 2,000 SF    |
| 7              | JENNY BARBER      | 1,280 SF    |
| 8              | AVAILABLE         | 4,000 SF    |
| 9-11           | DOLLAR TREE       | 10,609 SF   |
| 12 <b>-</b> 16 | PETSMART          | 11,960 SF   |
| 16B            | EMINENCE JEWELER  | 1,400 SF    |
|                |                   |             |
| PAD1           | TD BANK           | 3,848 SF    |
|                |                   |             |
|                |                   |             |
|                |                   |             |
|                |                   |             |
|                |                   |             |
|                |                   |             |
|                |                   |             |
|                |                   |             |
| -              |                   |             |
|                |                   |             |