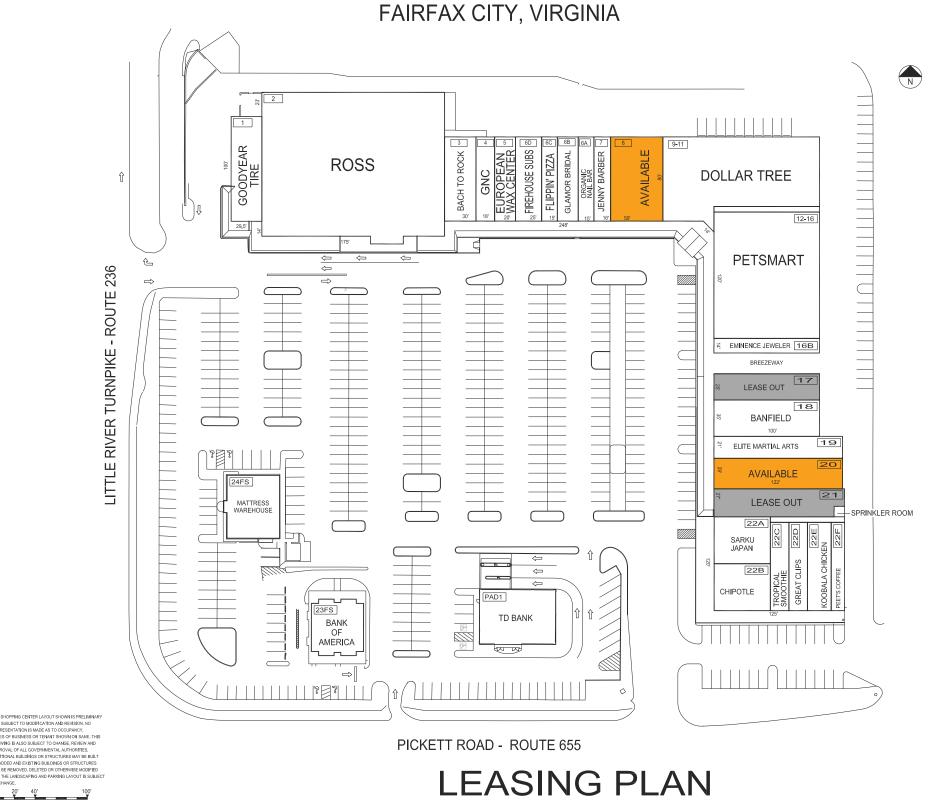

# **TURNPIKE SHOPPING CENTER**

APPROX. SCALE

EXISTING BUILDINGS OR

#### **TENANT ROSTER**

| 1              | GOODYEAR TIRE     | 3,000 SF    |
|----------------|-------------------|-------------|
| 2              | ROSS              | 24,125 SF   |
| 3              | BACH TO ROCK      | 2,400 SF    |
| 4              | GNC               | 1,440 SF'   |
| 5              | EUROPEAN WAX CENT | ER 1,600 SF |
| 6A             | ORGANIC NAIL BAR  | 1,200 SF    |
| 6B             | GLAMOR BRIDAL     | 1,600 SF    |
| 6C             | FLIPPIN' PIZZA    | 1,176 SF    |
| 6D             | FIREHOUSE SUBS    | 2,000 SF    |
| 7              | JENNY BARBER      | 1,280 SF    |
| 8              | AVAILABLE         | 4,000 SF    |
| 9-11           | DOLLAR TREE       | 10,609 SF   |
| 12 <b>-</b> 16 | PETSMART          | 11,960 SF   |
| 16B            | EMINENCE JEWELER  | 1,400 SF    |
|                |                   |             |
| PAD1           | TD BANK           | 3,848 SF    |
|                |                   |             |
|                |                   |             |
|                |                   |             |
|                |                   |             |
|                |                   |             |
|                |                   |             |
|                |                   |             |
|                |                   |             |
| -              |                   |             |
|                |                   |             |

| 17   | LEASE OUT              | 2,500 SF |
|------|------------------------|----------|
| 18   | BANFIELD               | 3,500 SF |
| 19   | ELITE MARTIAL ARTS     | 2,528 SF |
| 20   | AVAILABLE              | 3,565 SF |
| 21   | LEASE OUT              | 3,100 SF |
| 22A  | SARKU JAPAN            | 2,200 SF |
| 22B  | CHIPOTLE               | 2,200 SF |
| 22C  | TROPICAL SMOOTHIE CAFE | 1,400 SF |
| 22D  | GREAT CLIPS            | 1,205 SF |
| 22E  | KOOBALA CHICKEN        | 2,119 SF |
| 22F  | PEET'S COFFEE          | 1,800 SF |
| 23FS | BANK OF AMERICA        | 2,500 SF |
| 24FS | MATTRESS WAREHOUSE     | 3,000 SF |
|      |                        |          |

| PARKING PROVIDED =     |            |
|------------------------|------------|
| PARKING REQUIRED =     |            |
| GLA AS PER RENT ROLL = | 103,255 SF |
| ZONED =                | C-2        |
| REV. DATE =            | MAR 2021   |