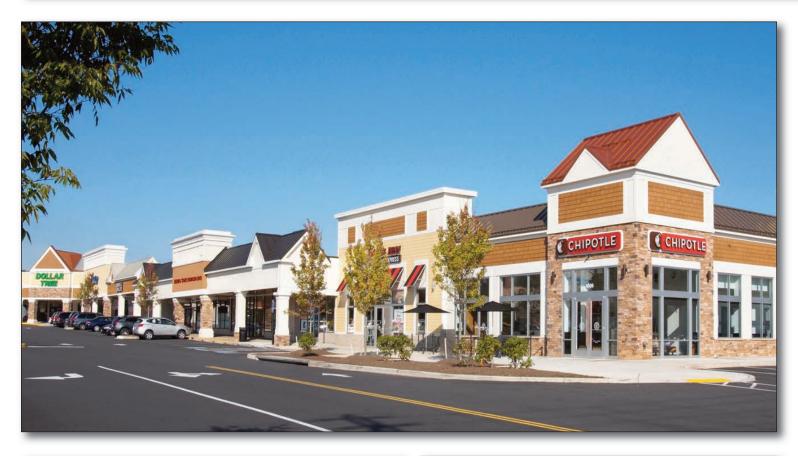

#### FEATURED TENANTS

Ross Dress for Less, PetSmart, Dollar Tree

Combined Properties

| 17   | LEASE OUT              | 2,500 SF |
|------|------------------------|----------|
| 18   | BANFIELD               | 3,500 SF |
| 19   | ELITE MARTIAL ARTS     | 2,528 SF |
| 20   | AVAILABLE              | 3,565 SF |
| 21   | LEASE OUT              | 3,100 SF |
| 22A  | SARKU JAPAN            | 2,200 SF |
| 22B  | CHIPOTLE               | 2,200 SF |
| 22C  | TROPICAL SMOOTHIE CAFE | 1,400 SF |
| 22D  | GREAT CLIPS            | 1,205 SF |
| 22E  | KOOBALA CHICKEN        | 2,119 SF |
| 22F  | PEET'S COFFEE          | 1,800 SF |
| 23FS | BANK OF AMERICA        | 2,500 SF |
| 24FS | MATTRESS WAREHOUSE     | 3,000 SF |
|      |                        |          |