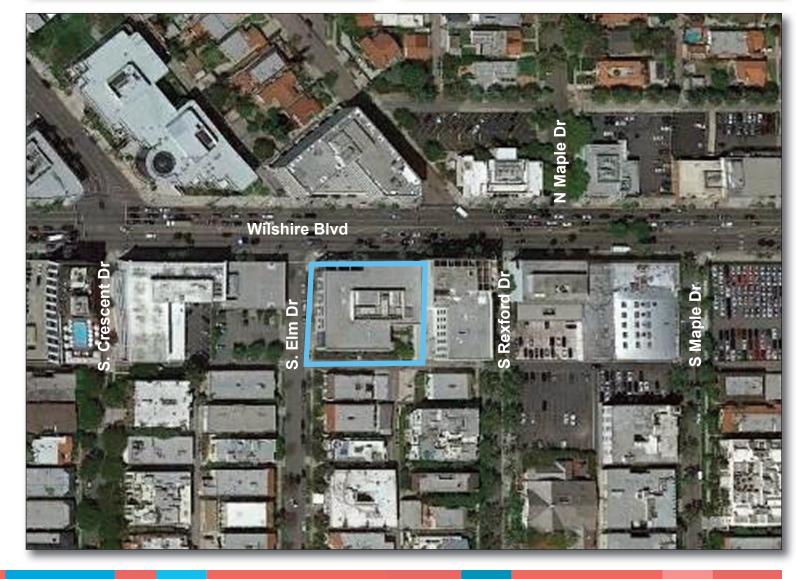

# 9320 WILSHIRE BOULEVARD

SEC WILSHIRE BOULEVARD AND SOUTH ELM DRIVE, BEVERLY HILLS, CALIFORNIA

### WILSHIRE BOULEVARD