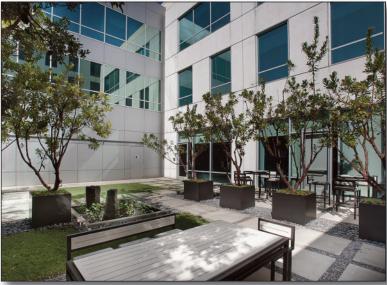

### GLA: 49,500 SF

- Desirable 1st floor office space with Wilshire Blvd signage & private patio, ideal for creative or traditional use, located in the sought-after Beverly Hills Triangle
- Building offers high quality design and amenities
- Underground parking available to Tenants
- Contemporary architecture by renowned firm -Skidmore, Ownings and Merrill
- On-site property management and security