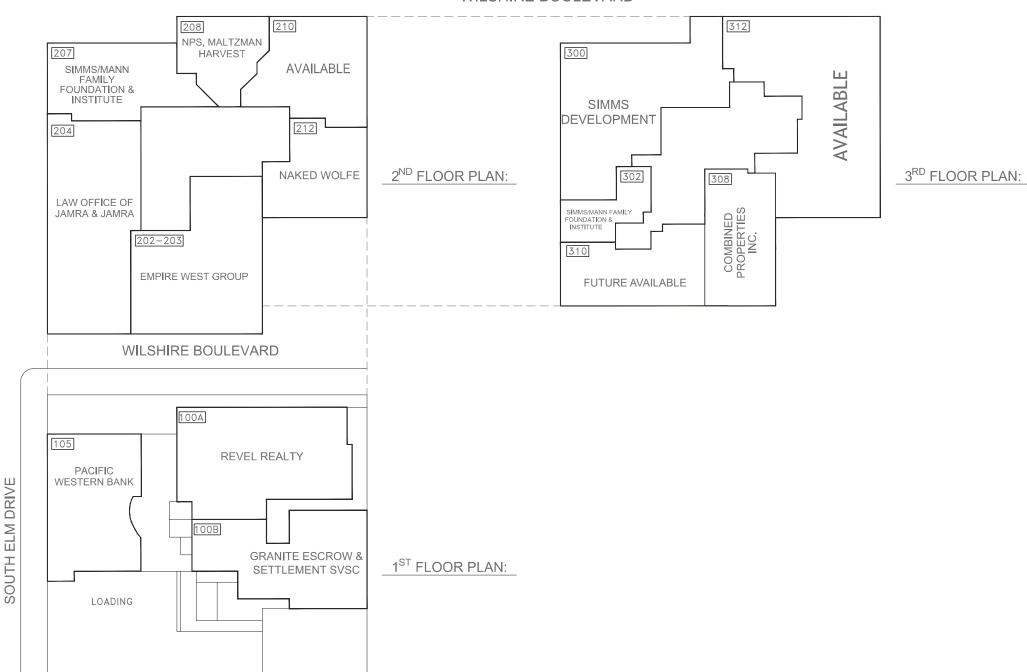

### TENANT ROSTER

| 100A        | REVEL REALTY                          | 4,618 SF |
|-------------|---------------------------------------|----------|
| 100B        | GRANITE ESCROW & SETTLEMENT SRVS      | 3,916 SF |
| 105         | PACIFIC WESTERN BANK                  | 3,276 SF |
| 202-203     | EMPIRE WEST GROUP                     | 3,972 SF |
| 204         | LAW OFFICE OF JAMRA & JAMRA           | 4,632 SF |
| 207,300,302 | SIMMS/MANN FAMILY FDN. & INSTITUTE    | 8,949 SF |
| 208         | NPS, MALTZMAN HARVEST                 | 1,581 SF |
| 210         | AVAILABLE                             | 3,077 SF |
| 212         | NAKED WOLFE                           | 2,601 SF |
| ·           | · · · · · · · · · · · · · · · · · · · |          |

| 310 | COMBINED PROPERTIES INC. | 3,088 SF  |
|-----|--------------------------|-----------|
| 310 | FUTURE AVAILABLE         | 2,486 SF  |
| 312 | AVAILABLE                | 6,345 SF  |
|     |                          |           |
|     | PARKING PROVIDED =       | _         |
|     | PARKING REQUIRED =       | _         |
|     | GLA AS PER RENT ROLL =   | 50,063 SF |
|     | ZONED =                  |           |
|     | REV. DATE =              | FEB 2023  |

## LEASING PLAN