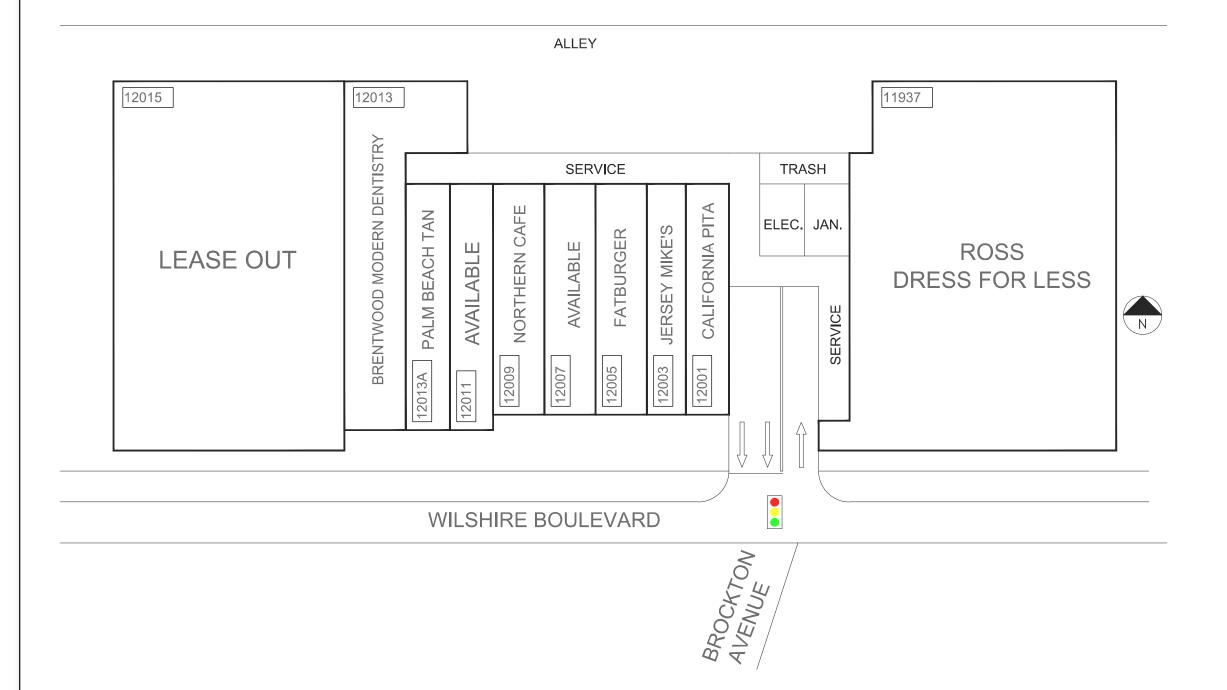

## TENANT ROSTER

| 11937  | ROSS DRESS FOR LESS        | 34,000 SF |
|--------|----------------------------|-----------|
| 12001  | CALIFORNIA PITA            | 1,700 SF  |
| 12003  | JERSEY MIKE'S              | 1,700 SF  |
| 12005  | FATBURGER                  | 2,000 SF  |
| 12007  | AVAILABLE                  | 2,000 SF  |
| 12009  | NORTHERN CAFE              | 1,700 SF  |
| 12011  | AVAILABLE                  | 2,000 SF  |
| 12013A | PALM BEACH TAN             | 2,148 SF  |
| 12013  | BRENTWOOD MODERN DENTISTRY | 3,252 SF  |
| 12015  | LEASE OUT                  | 15,000 SF |
|        |                            |           |
|        |                            |           |
|        |                            |           |
|        |                            |           |
|        |                            |           |
|        |                            |           |
|        |                            |           |

# BRENTWOOD PLACE

PARKING PROVIDED =

PARKING REQUIRED =

GLA AS PER RENT ROLL =

ZONED =

REV. DATE =

11937-12015 WILSHIRE BOULEVARD BRENTWOOD, CALIFORNIA 90025

COMBINED PROPERTIES INCORPORATED

65,500 SF

FEB 2023

9320 Wilshire Boulevard Suite 310 Beverly Hills, CA 90212 (310) 205-9616 FAX (310) 228-2160

LEASING PLAN