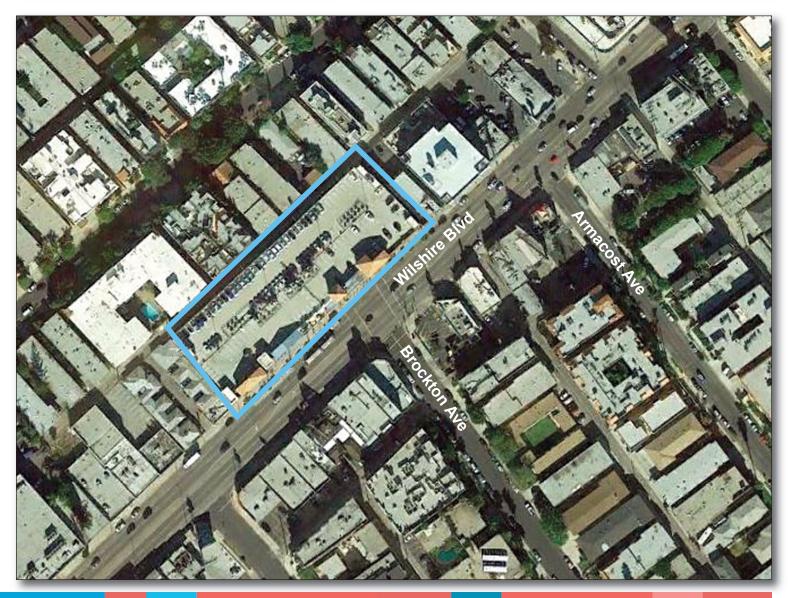

LOCATION

NW corner of Wilshire Blvd & Brockton Ave

# BRENTWOOD PLACE

NWC WILSHIRE BOULEVARD & BROCKTON AVENUE, BRENTWOOD, CALIFORNIA