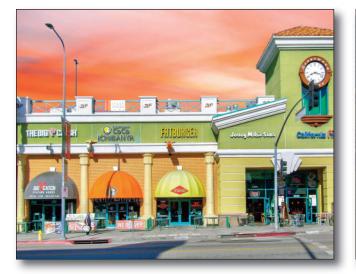

#### **FEATURED TENANTS**

Ross Dress for Less, CVS/pharmacy, Jersey Mike's, Fatburger, California Pita, The Good Feet Store

## TENANT ROSTER

| 11937  | ROSS DRESS FOR LESS        | 34,000 SF |
|--------|----------------------------|-----------|
| 12001  | CALIFORNIA PITA            | 1,700 SF  |
| 12003  | JERSEY MIKE'S              | 1,700 SF  |
| 12005  | FATBURGER                  | 2,000 SF  |
| 12007  | AVAILABLE                  | 2,000 SF  |
| 12009  | NORTHERN CAFE              | 1,700 SF  |
| 12011  | AVAILABLE                  | 2,000 SF  |
| 12013A | PALM BEACH TAN             | 2,148 SF  |
| 12013  | BRENTWOOD MODERN DENTISTRY | 3,252 SF  |
| 12015  | LEASE OUT                  | 15,000 SF |
|        |                            |           |
|        |                            |           |
|        |                            |           |
|        |                            |           |
|        |                            |           |
|        |                            |           |
|        |                            |           |