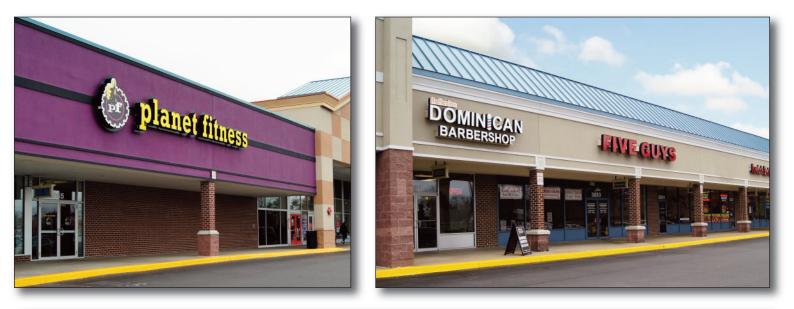

#### **FEATURED TENANTS**

Giant Food, Chuck E. Cheese, Planet Fitness

Combined Properties

#### TENANT ROSTER

| 1     | GIANT                 | 68,551 SF |
|-------|-----------------------|-----------|
| 2     | COSMOPROF             | 3,100 SF  |
| 3-4   | AVAILABLE             | 2,400 SF  |
| 5-6   | BANFIELD PET HOSPITAL | 4,800 SF  |
| 7-8   | MATTRESS FIRM         | 4,800 SF  |
| 9     | SPIN JUICE BAR        | 1,200 SF  |
| 10-11 | LEASE OUT             | 2,400 SF  |
| 12    | AVAILABLE             | 1,200 SF  |
| 13A   | CHUCK E CHEESE        | 16,396 SF |
| 13B   | FIREPAN KOREAN BBQ    | 11,400 SF |
| 13C   | PLANET FITNESS        | 16,500 SF |
| 14A   | FIVE GUYS             | 2,400 SF  |
| 14B   | LONDON KAE HAIR       | 1,200 SF  |
| 17    | AVAILABLE             | 1,200 SF  |
| 18A   | AMERICA'S BEST WINGS  | 1,200 SF  |
| 18B   | CHINA EXPRESS         | 1,200 SF  |
| 19    | NEW LADY NAILS        | 1,200 SF  |
| 20    | PLAZA LIQUORS         | 2,400 SF  |
|       |                       |           |