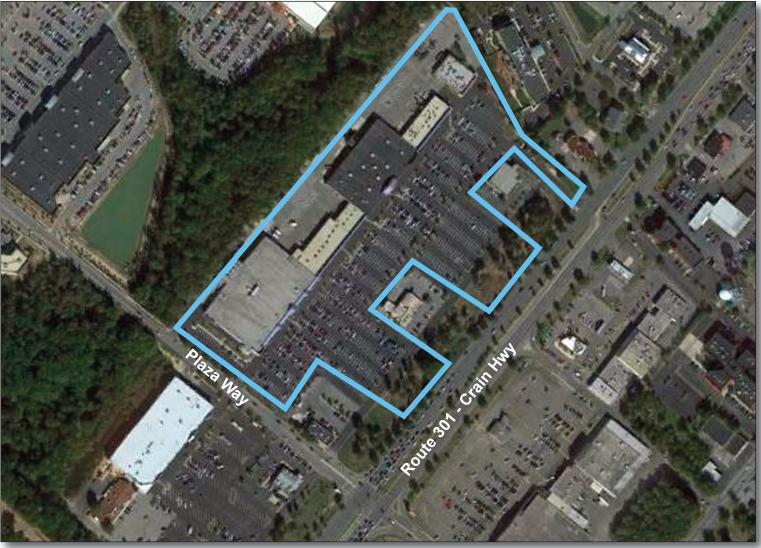

#### TENANT ROSTER

| 1     | GIANT                 | 68,551 SF |
|-------|-----------------------|-----------|
| 2     | COSMOPROF             | 3,100 SF  |
| 3-4   | AVAILABLE             | 2,400 SF  |
| 5-6   | BANFIELD PET HOSPITAL | 4,800 SF  |
| 7-8   | MATTRESS FIRM         | 4,800 SF  |
| 9     | SPIN JUICE BAR        | 1,200 SF  |
| 10-11 | LEASE OUT             | 2,400 SF  |
| 12    | AVAILABLE             | 1,200 SF  |
| 13A   | CHUCK E CHEESE        | 16,396 SF |
| 13B   | FIREPAN KOREAN BBQ    | 11,400 SF |
| 13C   | PLANET FITNESS        | 16,500 SF |
| 14A   | FIVE GUYS             | 2,400 SF  |
| 14B   | LONDON KAE HAIR       | 1,200 SF  |
| 17    | AVAILABLE             | 1,200 SF  |
| 18A   | AMERICA'S BEST WINGS  | 1,200 SF  |
| 18B   | CHINA EXPRESS         | 1,200 SF  |
| 19    | NEW LADY NAILS        | 1,200 SF  |
| 20    | PLAZA LIQUORS         | 2,400 SF  |
|       |                       |           |

| PARKING PROVIDED =     |           |
|------------------------|-----------|
| PARKING REQUIRED =     |           |
| GLA AS PER RENT ROLL = | 143,547 S |
| ZONED =                | C         |
| REV. DATE =            | FEB 202   |