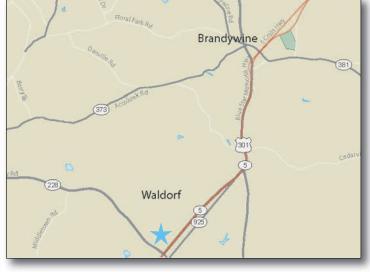

SF

- Community center located on heavily traveled Route 301 in Waldorf, MD - one of the fastest growing communities in Maryland
- Center is located in affluent Charles County where the median household income is \$107,808 (Census Bureau, 2021)
- Giant Food at 68,550 SF is one of their largest in the metropolitan market

#### **FEATURED TENANTS**

Giant Food, Chuck E. Cheese, Planet Fitness

Combined Properties

#### **2022 DEMOGRAPHICS**

|        | Population I | <u>Avg HH Income</u> | l <u>Households</u> |
|--------|--------------|----------------------|---------------------|
| 1 mile | 6,025        | \$123,374            | 2,210               |
| 3 mile | 68,592       | \$126,956            | 24,866              |
| 5 mile | 98,707       | \$138,028            | 35,114<br>2023 ESRI |



LOCATION Route 301 near Routes 5 & 228 - Waldorf, MD

#### LEASING CONTACT Andrew Iszard

202.736.2827 | AndrewIszard@combined.biz





#### WEST COAST OFFICE

9320 Wilshire Boulevard | Ste 310 | Beverly Hills, CA 90212 Office: 310.205.9616 | Fax: 310.228.2160 | www.combined.biz





# CHARLES COUNTY PLAZA

### WALDORF, MARYLAND





#### TENANT ROSTER

| 1     | GIANT                 | 68,551 SF |
|-------|-----------------------|-----------|
| 2     | COSMOPROF             | 3,100 SF  |
| 3-4   | AVAILABLE             | 2,400 SF  |
| 5-6   | BANFIELD PET HOSPITAL | 4,800 SF  |
| 7-8   | MATTRESS FIRM         | 4,800 SF  |
| 9     | SPIN JUICE BAR        | 1,200 SF  |
| 10-11 | LEASE OUT             | 2,400 SF  |
| 12    | AVAILABLE             | 1,200 SF  |
| 13A   | CHUCK E CHEESE