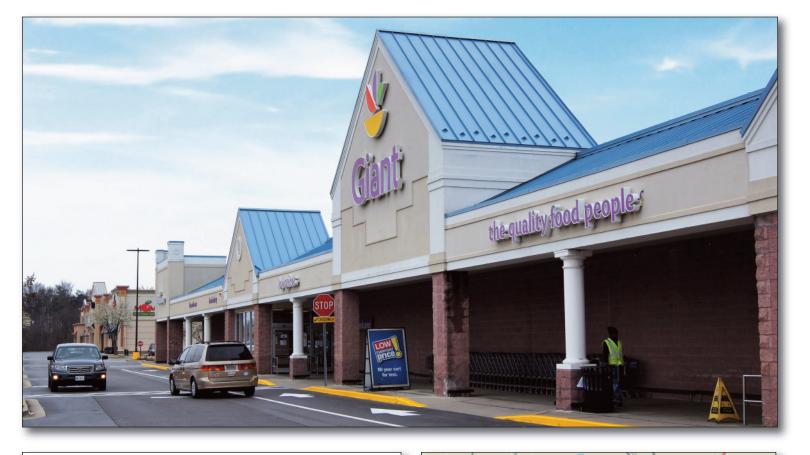

#### GLA: 143,750 SF

- Community center located on heavily traveled Route 301 in Waldorf, MD - one of the fastest growing communities in Maryland
- Center is located in affluent Charles County where the median household income is \$107,808 (Census Bureau, 2021)
- Giant Food at 68,550 SF is one of their largest in the metropolitan market

#### **FEATURED TENANTS**

Giant Food, Chuck E. Cheese, Planet Fitness

Combined Properties