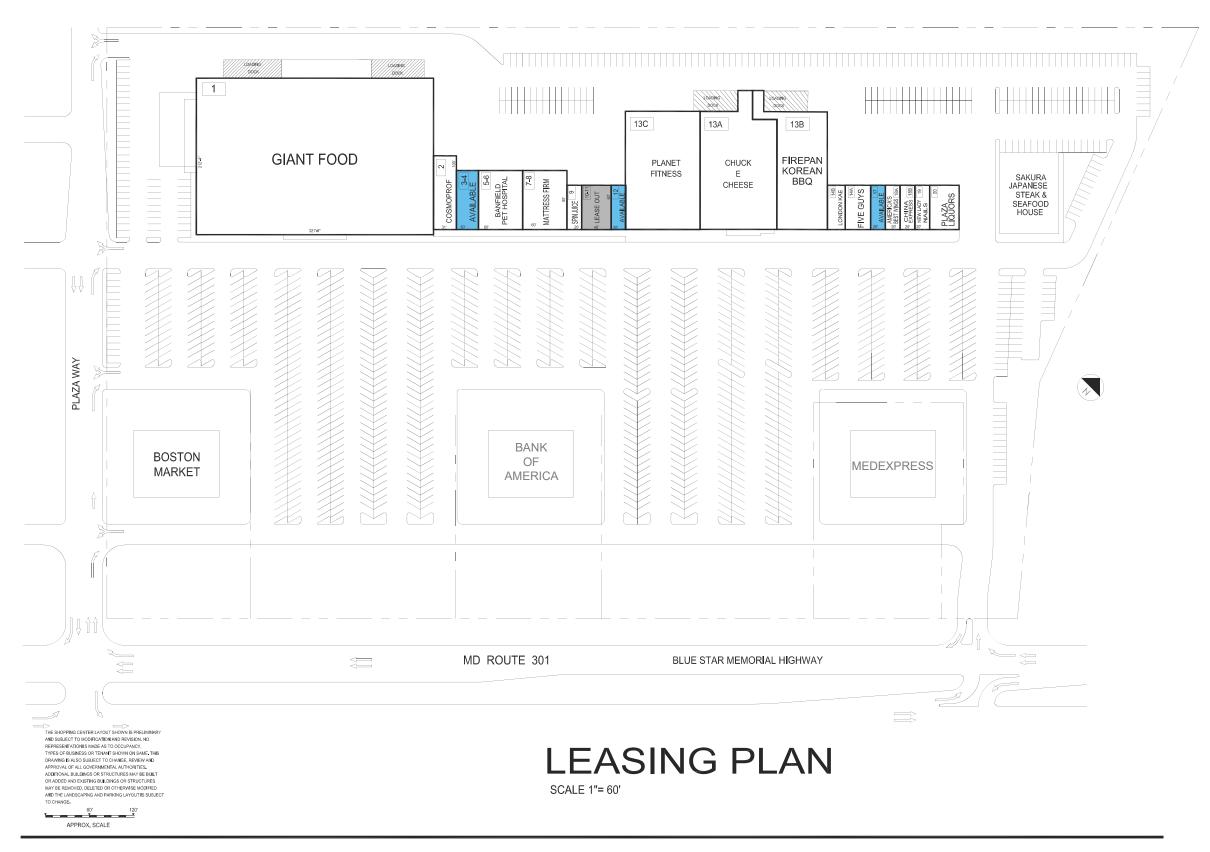

#### TENANT ROSTER

| 1     | GIANT                 | 68,551 SF |
|-------|-----------------------|-----------|
| 2     | COSMOPROF             | 3,100 SF  |
| 3-4   | AVAILABLE             | 2,400 SF  |
| 5-6   | BANFIELD PET HOSPITAL | 4,800 SF  |
| 7-8   | MATTRESS FIRM         | 4,800 SF  |
| 9     | SPIN JUICE BAR        | 1,200 SF  |
| 10-11 | LEASE OUT             | 2,400 SF  |
| 12    | AVAILABLE             | 1,200 SF  |
| 13A   | CHUCK E CHEESE        | 16,396 SF |
| 13B   | FIREPAN KOREAN BBQ    | 11,400 SF |
| 13C   | PLANET FITNESS        | 16,500 SF |
| 14A   | FIVE GUYS             | 2,400 SF  |
| 14B   | LONDON KAE HAIR       | 1,200 SF  |
| 17    | AVAILABLE             | 1,200 SF  |
| 18A   | AMERICA'S BEST WINGS  | 1,200 SF  |
| 18B   | CHINA EXPRESS         | 1,200 SF  |
| 19    | NEW LADY NAILS        | 1,200 SF  |
| 20    | PLAZA LIQUORS         | 2,400 SF  |
|       |                       |           |

| PARKING PROVIDED =     |           |
|------------------------|-----------|
| PARKING REQUIRED =     |           |
| GLA AS PER RENT ROLL = | 143,547 S |
| ZONED =                | C         |
| REV. DATE =            | FEB 202   |

#### **FEATURED TENANTS**

Giant Food, Chuck E. Cheese, Planet Fitness

Combined Properties

#### GLA: 143,750 SF

- Community center located on heavily traveled Route 301 in Waldorf, MD - one of the fastest growing communities in Maryland
- Center is located in affluent Charles County where the median household income is \$107,808 (Census Bureau, 2021)
- Giant Food at 68,550 SF is one of their largest in the metropolitan market