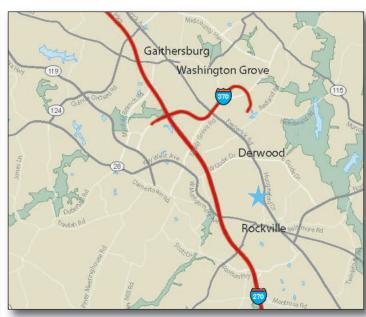

nter located on heavily traveled Route 355 (Rockville Pike)
- ► Center is located in affluent Montgomery County where the HH median income is \$117,345 and ranks as the 20th wealthiest county in the U.S. as published by the Census Bureau (2021)
- > 58.9% of the county's population have a Bachelor's degree or better

### **FEATURED TENANTS**

New York Mart, The Tile Shop, Advance Auto

### **2022 DEMOGRAPHICS**

|        | Population I | Avg HH Income | I <u>Households</u> |
|--------|--------------|---------------|---------------------|
| 1 mile | 12,423       | \$159,378     | 4,738               |
| 3 mile | 100,052      | \$171,232     | 39,117              |
| 5 mile | 316,839      | \$171,270     | 118,363             |
|        |              |               | 2023 ESRI           |



**LOCATION** Route 355 & College Parkway - Rockville, MD

## **LEASING CONTACT**

Andrew Iszard 202.736.2827 | AndrewIszard@combined.biz









**EAST COAST OFFICE WEST COAST OFFICE** 

9320 Wilshire Boulevard | Ste 310 | Beverly Hills, CA 90212 Office: 310.205.9616 | Fax: 310.228.2160 | www.combined.biz



# COLLEGE PLAZA

ROCKVILLE, MARYLAND







# **TENANT ROSTER**

| ΙA   | ADVANCE AUTO        | 9,747 SF  | 16     | AVA <b>I</b> LABLE | 2,000 SF   |
|------|---------------------|-----------|--------|--------------------|------------|
| С    | TILE SHOP           | 37,478 SF | 17     | PAPA JOHN'S PIZZA  | 2,500 SF   |
| 2    | CHETTINADU          | 2,000 SF  | 18     | A BITE OF CHINA    | 950 SI     |
| 3-6  | BRITISH SWIM SCHOOL | 6,500 SF  | 19     | SUBWAY             | 950 S