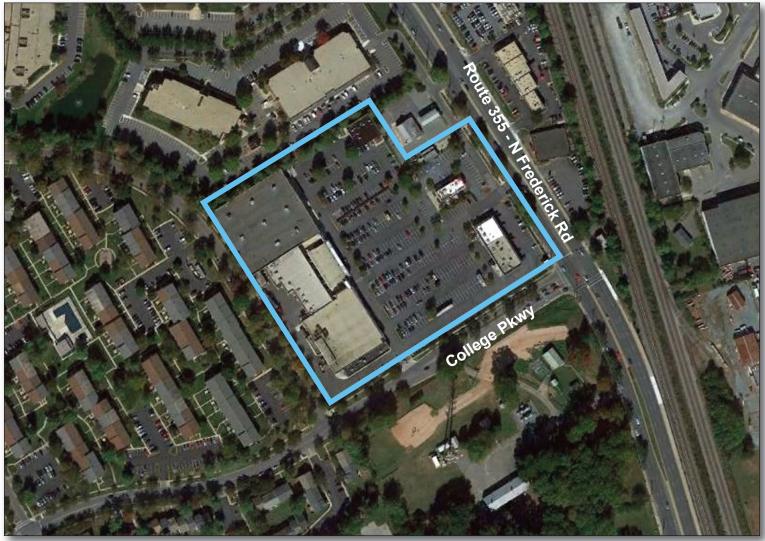

## GLA: 110,500 SF

- Community center located on heavily traveled Route 355 (Rockville Pike)
- ► Center is located in affluent Montgomery County where the HH median income is \$117,345 and ranks as the 20th wealthiest county in the U.S. as published by the Census Bureau (2021)
- > 58.9% of the county's population have a Bachelor's degree or better

**LOCATION** Route 355 & College Parkway - Rockville, MD