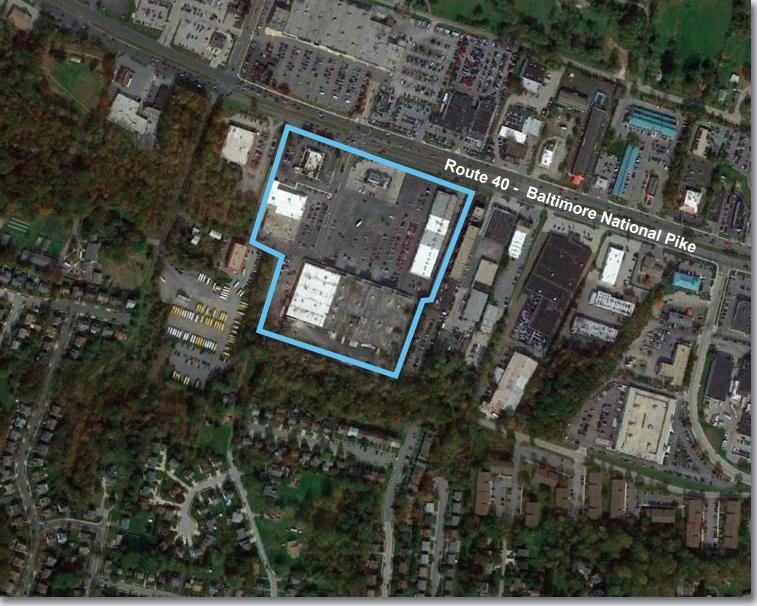

#### GLA: 212,500 SF

- Community center located on Route 40, less than 1 mile from the Baltimore Beltway (I-695)
- Strong national co-tenancy
- 4 anchor and 2 junior anchor stores
- Center boasts a signalized entrance on heavily traveled Route 40

#### LOCATION

Route 40 & N. Rolling Road - Baltimore, MD