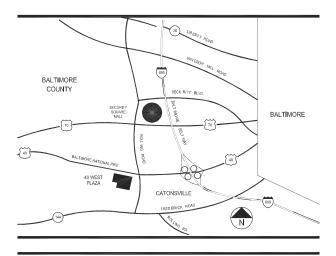

#### LOCATION

Route 40 & N. Rolling Road - Baltimore, MD

### FORTY WEST PLAZA BALTIMORE NATIONAL PIKE BALTIMORE, MARYLAND 21228

COMBINED PROPERTIES INCORPORATED

7315 Wisconsin Ave Suite 1000 West Bethesda, MD 20814 (202) 293-4500 FAX (202) 833-3013