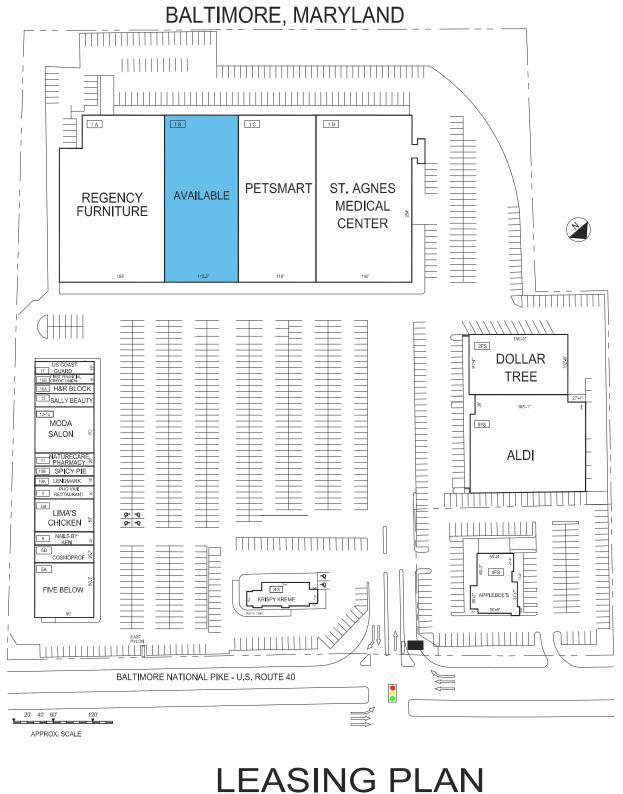

# FORTY WEST PLAZA

#### **TENANT ROSTER**

| 1A  | REGENCY FURNITURE | 38,817 SF |
|-----|-------------------|-----------|
| 1B  | FUTURE AVALABLE   | 28,556 SF |
| 1C  | PETSMART          | 30,000 SF |
| 1D  | ST AGNES MEDICAL  | 38,296 SF |
| 2FS | DOLLAR TREE       | 15,334 SF |
| 3FS | KRISPY KREME      | 3,461 SF  |
| 4FS | APPLEBEE'S        | 4,665 SF  |
| 5FS | ALDI              | 18,486 SF |
| 5A  | 5 BELOW           | 7,500 SF  |
| 5B  | COSMOPROF         | 2,408 SF  |
| 6   | NAILS BY KEN      | 1,800 SF  |
|     |                   |           |

| 7-8   | LIMA'S CHICKEN      | 4,500 SF |
|-------|---------------------|----------|
| 9     | PHO VAN RESTAURANT  | 1,800 SF |
| 10A   | LENDMARK FINANCIAL  | 1,350 SF |
| 10B   | SPICY PIE           | 1,350 SF |
| 11    | NATURECARE PHARMACY | 1,800 SF |
| 12-14 | MODA SALON          | 6,300 SF |
| 15    | SALLY BEAUTY        | 1,725 SF |
| 16A   | H&R BLOCK           | 1,350 SF |
| 16B   | FIRST FINANCIAL CU  | 1,350 SF |
| 17    | US COAST GUARD      | 1,710 SF |
|       |                     |          |

| •                       |            |
|-------------------------|------------|
|                         |            |
|                         |            |
|                         |            |
| ARKING PROVIDED =       |            |
| ARKING REQUIRED =       |            |
| LA AS PER RENT ROLL = 2 | 12,558 SF  |
| ONED = BR-0             | C.5.2 & BR |
| EV. DATE = N            | OV 2022    |
| -                       |            |