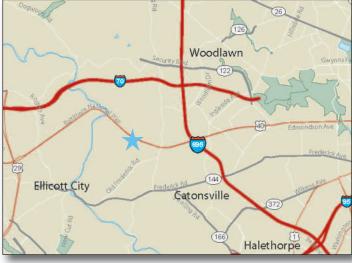

#### GLA: 212,500 SF

- Community center located on Route 40, less than 1 mile from the Baltimore Beltway (I-695)
- Strong national co-tenancy
- 4 anchor and 2 junior anchor stores
- Center boasts a signalized entrance on heavily traveled Route 40

#### LOCATION

Route 40 & N. Rolling Road - Baltimore, MD