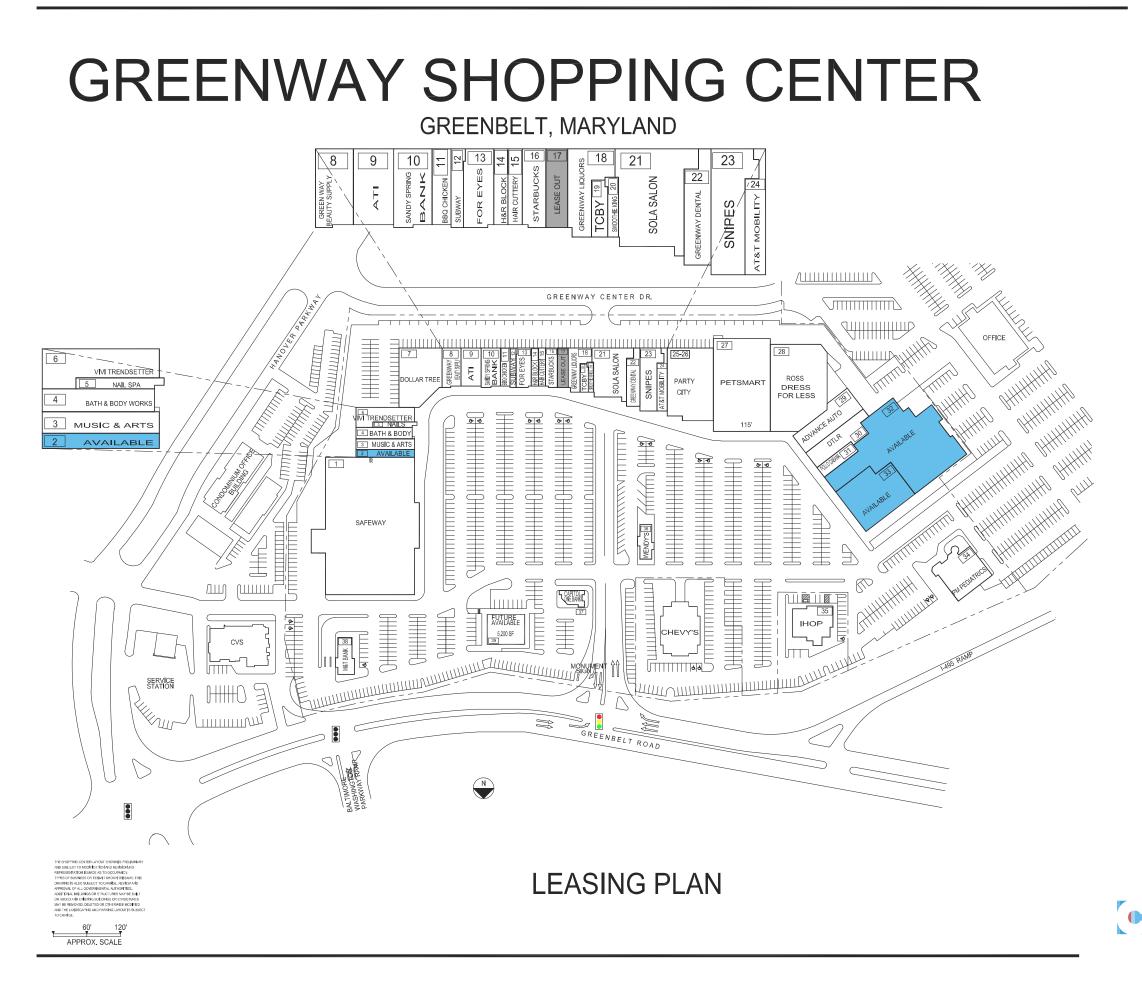

### TENANT ROSTER

| 1 S,  | AFEWAY 5              | 56,740 SF |
|-------|-----------------------|-----------|
| 2 A'  | VAILABLE              | 2,075 SF  |
| 3 M   | USIC & ARTS           | 2,736 SF  |
| 4 B.  | ATH & BODY WORKS      | 2,820 SF  |
| 5 N.  | AIL SPA               | 870 SF    |
| 6 V   | VI TRENDSETTER        | 4,134 SF  |
| 7 D   | OLLAR TREE            | 10,375 SF |
| 8 G   | REENWAY BEAUTY SUPPLY | 3,400 SF  |
| 9 A   | TI                    | 3,253 SF  |
| 10 S  | ANDY SPRING BANK      | 3,263 SF  |
| 11 B  | BQ CHICKEN            | 1,640 SF  |
| 12 S  | UBWAY                 | 1,260 SF  |
| 13 F( | OR EYES               | 2,541 SF  |
| 14 H  | &R BLOCK              | 1,224 SF  |
| 15 H  | AIR CUTTERY           | 1,230 SF  |
| 16 S  | TARBUCKS              | 2,106 SF  |
| 17 L  | EASE OUT              | 2,048 SF  |
| 18 G  | REENWAY LIQUORS       | 3,147 SF  |
| 19 T  | СВҮ                   | 916 SF    |
|       |                       |           |

| SMOOTHIE KING       | 986 SF                                                                                                                                                                                                                              |
|---------------------|-------------------------------------------------------------------------------------------------------------------------------------------------------------------------------------------------------------------------------------|
| SOLA SALON          | 8,000 SF                                                                                                                                                                                                                            |
| GREENWAY DENTAL     | 3,340 SF                                                                                                                                                                                                                            |
| SNIPES              | 5,800 SF                                                                                                                                                                                                                            |
| AT&T MOBILITY       | 2,090 SF                                                                                                                                                                                                                            |
| PARTY CITY          | 14,729 SF                                                                                                                                                                                                                           |
| PETSMART            | 21,104 SF                                                                                                                                                                                                                           |
| ROSS DRESS FOR LESS | 23,561 SF                                                                                                                                                                                                                           |
| ADVANCE AUTO        | 6,972 SF                                                                                                                                                                                                                            |
| DTLR                | 6,309 SF                                                                                                                                                                                                                            |
| POLLO CABANA        | 1,987 SF                                                                                                                                                                                                                            |
| AVAILABLE           | 30,239 SF                                                                                                                                                                                                                           |
| AVAILABLE           | 13,174 SF                                                                                                                                                                                                                           |
| PM PEDIATRICS       | 8,603 SF                                                                                                                                                                                                                            |
| HOP                 | 5,162 SF                                                                                                                                                                                                                            |
| WENDY'S             | 2,400 SF                                                                                                                                                                                                                            |
| CAPITAL ONE BANK    | 1,710 SF                                                                                                                                                                                                                            |
| M&T BANK            | 2,657 SF                                                                                                                                                                                                                            |
| FUTURE AVAILABLE    | 5,200 SF                                                                                                                                                                                                                            |
|                     |                                                                                                                                                                                                                                     |
|                     |                                                                                                                                                                                                                                     |
|                     |                                                                                                                                                                                                                                     |
|                     |                                                                                                                                                                                                                                     |
|                     | SOLA SALON<br>GREENWAY DENTAL<br>SNIPES<br>AT&T MOBILITY<br>PARTY CITY<br>PETSMART<br>ROSS DRESS FOR LESS<br>ADVANCE AUTO<br>DTLR<br>POLLO CABANA<br>AVAILABLE<br>AVAILABLE<br>PM PEDIATRICS<br>IHOP<br>WENDY'S<br>CAPITAL ONE BANK |

| ZONED =                | C-2        |
|------------------------|------------|
| GLA AS PER RENT ROLL = | 264,601 SF |
| REV DATE =             | FEB 2023   |