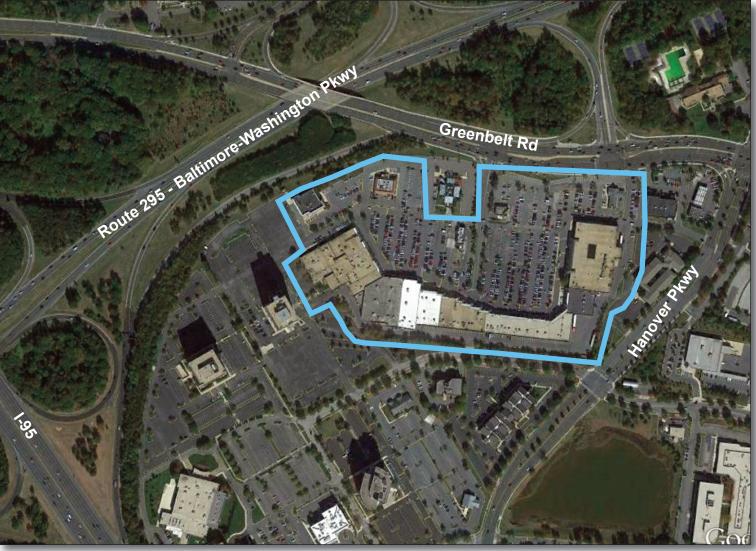

# GREENWAY CENTER Greenbelt, MD 20770

#### GLA: 201,000 SF

- Community center located at the crossroads of I-95 (Capital Beltway) and the Baltimore-Washington Parkway (Route 295)
- Greenway Center has been nearly 100% occupied since opening in November 1980
- Center features destination retailers for 'one stop' shopping convenience

# LOCATION

Greenbelt Rd (Rte 193) at I-495 & BW Pkwy (Rte 295)