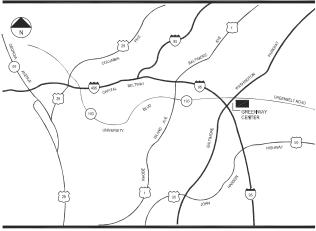

, Party City

### **2022 DEMOGRAPHICS**

|        | Population I | Avg HH Income | l <u>Households</u> |
|--------|--------------|---------------|---------------------|
| 1 mile | 14,393       | \$105,259     | 6,309               |
| 3 mile | 107,829      | \$101,440     | 36,824              |
| 5 mile | 286,887      | \$109,839     | 92,837<br>2023 ESRI |



# LOCATION

Greenbelt Rd (Rte 193) at I-495 & BW Pkwy (Rte 295)

#### LEASING CONTACT Andrew Iszard 202.736.2827 I AndrewIszard@combined.biz





### WEST COAST OFFICE

9320 Wilshire Boulevard | Ste 310 | Beverly Hills, CA 90212 Office: 310.205.9616 | Fax: 310.228.2160 | www.combined.biz



EAST COAST OFFICE 7315 Wisconsin Avenue | Ste 1000 West | Bethesda, MD 20814 Office: 202.293.4500 | Fax: 202.833.3013 | www.combined.biz









### TENANT ROSTER

| 1 S,  | AFEWAY 5              | 56,740 SF |
|-------|-----------------------|-----------|
| 2 A'  | VAILABLE              | 2,075 SF  |
| 3 M   | USIC & ARTS           | 2,736 SF  |
| 4 B.  | ATH & BODY WORKS      | 2,820 SF  |
| 5 N.  | AIL SPA               | 870 SF    |
| 6 V   | VI TRENDSETTER        | 4,134 SF  |
| 7 D   | OLLAR TREE            | 10,375 SF |
| 8 G   | REENWAY BEAUTY SUPPLY | 3,400 SF  |
| 9 A   | TI                    | 3,253 SF  |
| 10 S  | ANDY SPRING BANK      | 3,263 SF  |
| 11 B  | BQ CHICKEN            | 1,640 SF  |
| 12 S  | UBWAY                 | 1,260 SF  |
| 13 F( | OR EYES               | 2,541 SF  |
| 14 H  | &R BLOCK              | 1,224 SF  |
| 15 H  | AIR CUTTERY           | 1,230 SF  |
| 16 S  | TARBUCKS              | 2,106 SF