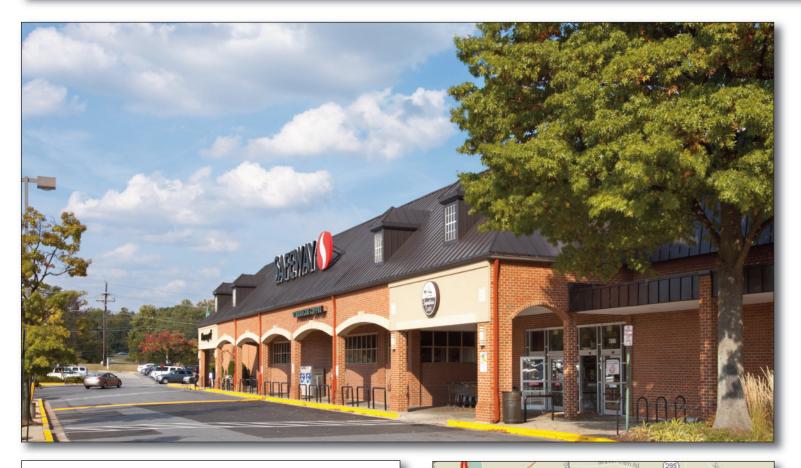

# GREENWAY CENTER Greenbelt, MD 20770

#### GLA: 201,000 SF

- Community center located at the crossroads of I-95 (Capital Beltway) and the Baltimore-Washington Parkway (Route 295)
- Greenway Center has been nearly 100% occupied since opening in November 1980
- Center features destination retailers for 'one stop' shopping convenience

### **FEATURED TENANTS**

Safeway, Ross Dress for Less, PetSmart, Dollar Tree, Party City