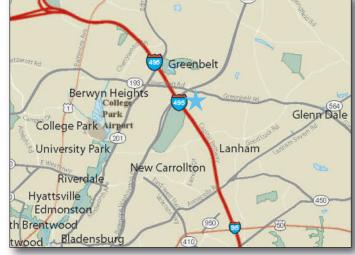

GREENWAY CENTER Greenbelt, MD 20770



### **PROJECT FACTS**

#### GLA: 201,000 SF

- Community center located at the crossroads of I-95 (Capital Beltway) and the Baltimore-Washington Parkway (Route 295)
- Greenway Center has been nearly 100% occupied since opening in November 1980
- Center features destination retailers for 'one stop' shopping convenience

### **FEATURED TENANTS**

Safeway, Ross Dress for Less, PetSmart, Dollar Tree, Party City

### **2022 DEMOGRAPHICS**

|        | Population I | Avg HH Income | l <u>Households</u> |
|--------|--------------|---------------|---------------------|
| 1 mile | 14,393       | \$105,259     | 6,309               |
| 3 mile | 107,829      | \$101,440     | 36,824              |
| 5 mile | 286,887      | \$109,839     | 92,837<br>2023 ESRI |



# LOCATION

Greenbelt Rd (Rte 193) at I-495 & BW Pkwy (Rte 295)

#### LEASING CONTACT Andrew Iszard 202.736.2827 I AndrewIszard@combined.biz





### WEST COAST OFFICE

9320 Wilshire Boulevard | Ste 310 | Beverly Hills, CA 90212 Office: 310.205.9616 | Fax: 310.228.2160 | www.combined.biz



EAST COAST OFFICE 7315 Wisconsin Avenue | Ste 1000 West | Bethesda, MD 20814 Office: 202.293.4500 | Fax: 202.833.3013 | www.combined.biz









### TENANT ROSTER

| 1 S,  | AFEWAY 5              | 56,740 SF |
|-------|-----------------------|-----------|
| 2 A'  | VAILABLE              | 2,075 SF  |
| 3 M   | USIC & ARTS           | 2,736 SF  |
| 4 B.  | ATH & BODY WORKS      | 2,820 SF  |
| 5 N.  | AIL SPA               | 870 SF    |
| 6 V   | VI TRENDSETTER        | 4,134 SF  |
| 7 D   | OLLAR TRE