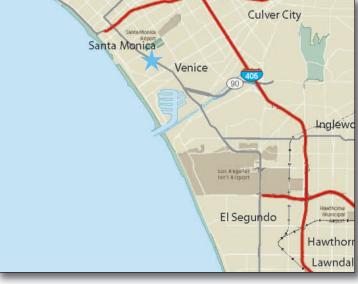

CSC) U.S. Design & Development award, Grand Prize winner of Retail Traffic magazine's Superior Achievement in Design and Imaging award (SADI) and many more
- Highly sought after neighborhood within booming tech corridor

## **FEATURED TENANTS**

Whole Foods, CVS/pharmacy

#### **2022 DEMOGRAPHICS**

|                            | Population   Avg HH Income   Households |                                     |                                                      |
|----------------------------|-----------------------------------------|-------------------------------------|------------------------------------------------------|
| 1 mile<br>3 mile<br>5 mile | 36,657<br>226,857<br>496,525            | \$175,250<br>\$144,422<br>\$170,997 | 18,893<br>112,616<br>230,941<br><sub>2023 ESRI</sub> |



#### LOCATION NW corner of Lincoln Boulevard & Rose Avenue

\_\_\_\_\_

# LEASING CONTACT

Nadia Gilmore | 310.205.9616 | NGilmore@combined.biz CA DRE ID 00956690



# WEST COAST OFFICE

9320 Wilshire Boulevard | Ste 310 | Beverly Hills, CA 90212 Office: 310.205.9616 | Fax: 310.228.2160 | www.combined.biz



EAST COAST OFFICE 7315 Wisconsin Avenue | Ste 1000 West | Bethesda, MD 20814 Office: 202.293.4500 | Fax: 202.833.3013 | www.combined.biz







# LINCOLN & ROSE SHOPPING CENTER

# NWC LINCOLN BOULEVARD & ROSE AVENUE, VENICE, CALIFORNIA





# **TENANT ROSTER**

| PAD     | CVS              | 7,004 SF  |
|---------|------------------|-----------|
| 201     | FUTURE AVAILABLE | 14,977 SF |
| 214-225 | 5 WHOLE FOODS    | 53,514 SF |

| PARKING PROVI  | DED =     |           |
|---------