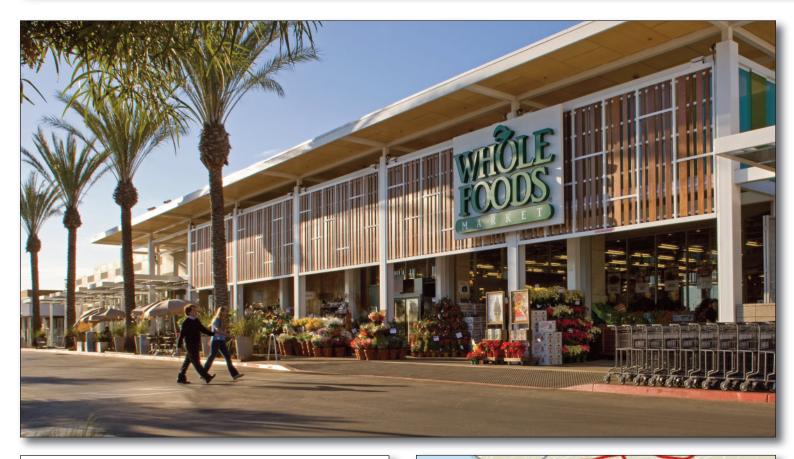

# LINCOLN & ROSE SHOPPING CENTER Venice, CA 90291

## GLA: 75,500 SF

- Anchored by a newly expanded, state-of-the-art Whole Foods
- Center boasts 60,000 cars daily on Lincoln Boulevard and Rose Avenue
- Award-winning design as recognized by the Int'l Council of Shopping Centers (ICSC) U.S. Design & Development award, Grand Prize winner of Retail Traffic magazine's Superior Achievement in Design and Imaging award (SADI) and many more
- Highly sought after neighborhood within booming tech corridor

## **FEATURED TENANTS**

Whole Foods, CVS/pharmacy