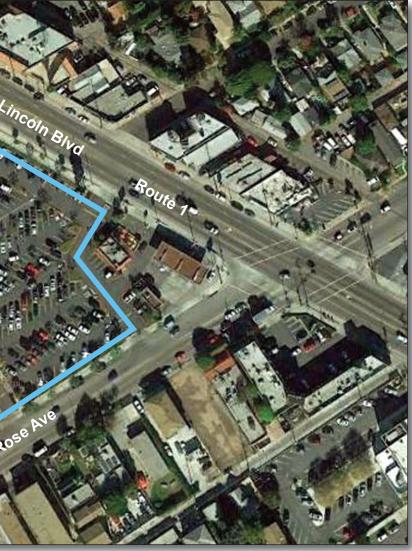

|
|----------------------------|-----------------------------------------|-------------------------------------|------------------------------------------------------|
| 1 mile<br>3 mile<br>5 mile | 36,657<br>226,857<br>496,525            | \$175,250<br>\$144,422<br>\$170,997 | 18,893<br>112,616<br>230,941<br><sub>2023 ESRI</sub> |



#### LOCATION NW corner of Lincoln Boulevard & Rose Avenue

\_\_\_\_\_

# LEASING CONTACT

Nadia Gilmore | 310.205.9616 | NGilmore@combined.biz CA DRE ID 00956690



# WEST COAST OFFICE

9320 Wilshire Boulevard | Ste 310 | Beverly Hills, CA 90212 Office: 310.205.9616 | Fax: 310.228.2160 | www.combined.biz



EAST COAST OFFICE 7315 Wisconsin Avenue | Ste 1000 West | Bethesda, MD 20814 Office: 202.293.4500 | Fax: 202.833.3013 | www.combined.biz







# LINCOLN & ROSE SHOPPING CENTER

# NWC LINCOLN BOULEVARD & ROSE AVENUE, VENICE, CALIFORNIA





# **TENANT ROSTER**

| PAD     | CVS              | 7,004 SF  |
|---------|------------------|-----------|
| 201     | FUTURE AVAILABLE | 14,977 SF |
| 214-225 | 5 WHOLE FOODS    | 53,514 SF |

| PARKING PROVI  | DED =     |           |
|----------------|-----------|-----------|
| PARKING REQU   | RED =     |           |
| GLA AS PER REN | IT ROLL = | 75,496 SI |
| ZONED =        |           |           |
| REV. DATE =    |           | FEB 2023  |
|                |           | FEB 2     |

# LINCOLN & ROSE SHOPPING CENTER 225 LINCOLN BOULEVARD VENICE, CALIFORNIA 90291

COMBINED PROPERTIES INCORPORATED

9320 Wilshire Boulevard Suite 310 Beverly Hills, CA 90212 (310) 205-9616 FAX (310) 228-2