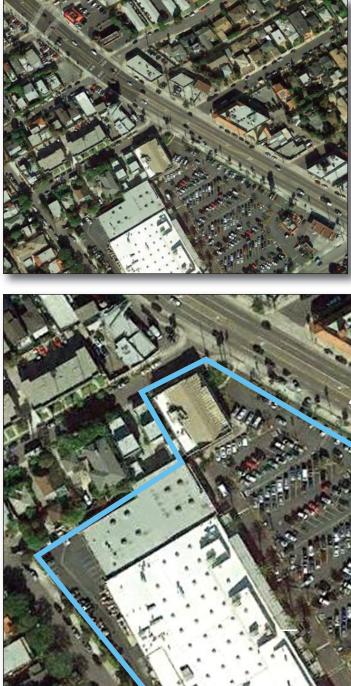

# **TENANT ROSTER**

| PAD     | CVS              | 7,004 SF  |
|---------|------------------|-----------|
| 201     | FUTURE AVAILABLE | 14,977 SF |
| 214-225 | 5 WHOLE FOODS    | 53,514 SF |

| PARKING PROVI  | DED =     |           |
|----------------|-----------|-----------|
| PARKING REQU   | RED =     |           |
| GLA AS PER REN | IT ROLL = | 75,496 SI |
| ZONED =        |           |           |
| REV. DATE =    |           | FEB 2023  |
|                |           | FEB 2     |