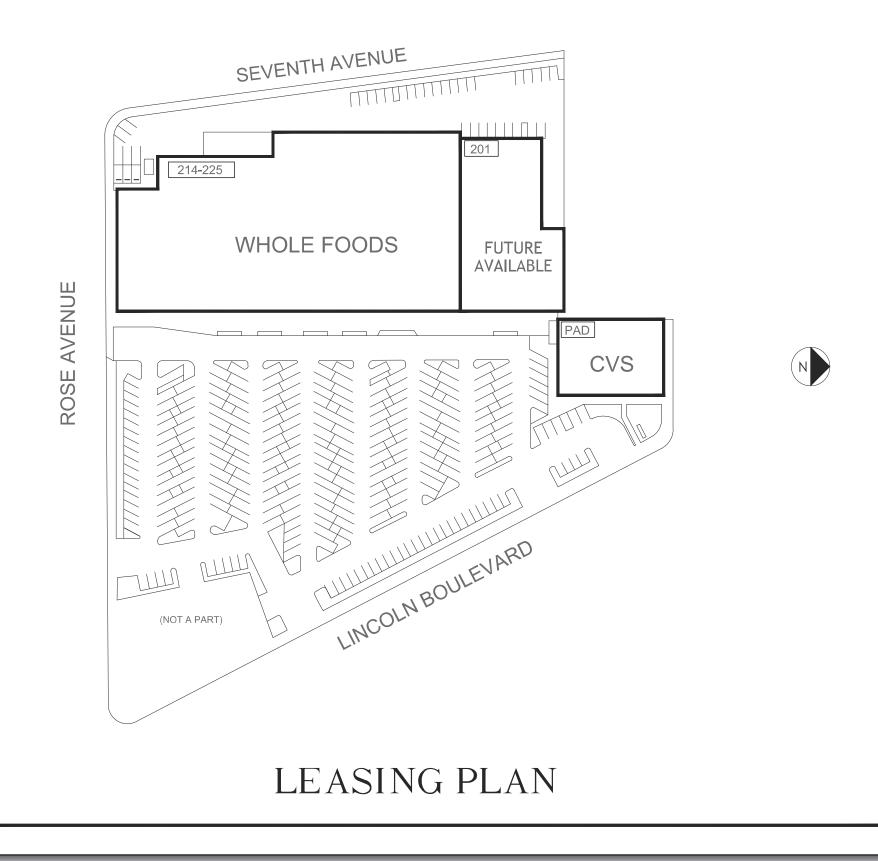

# **TENANT ROSTER**

| PAD     | CVS              | 7,004 SF  |
|---------|------------------|-----------|
| 201     | FUTURE AVAILABLE | 14,977 SF |
| 214-225 | 5 WHOLE FOODS    | 53,514 SF |

| PARKING PROVI  | DED =     |           |
|----------------|-----------|-----------|
| PARKING REQU   | RED =     |           |
| GLA AS PER REN | IT ROLL = | 75,496 SI |
| ZONED =        |           |           |
| REV. DATE =    |           | FEB 2023  |
|                |           | FEB 2     |