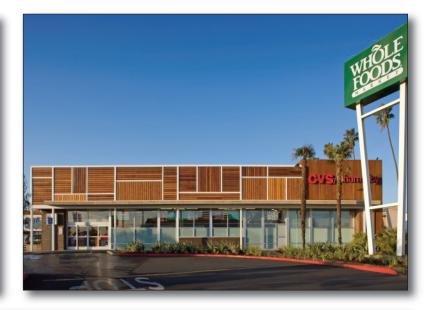

# LINCOLN & ROSE SHOPPING CENTER Venice, CA 90291

## GLA: 75,500 SF

- Anchored by a newly expanded, state-of-the-art Whole Foods
- Center boasts 60,000 cars daily on Lincoln Boulevard and Rose Avenue
- Award-winning design as recognized by the Int'l Council of Shopping Centers (ICSC) U.S. Design & Development award, Grand Prize winner of Retail Traffic magazine's Superior Achievement in Design and Imaging award (SADI) and many more
- Highly sought after neighborhood within booming tech corridor

## **FEATURED TENANTS**

Whole Foods, CVS/pharmacy