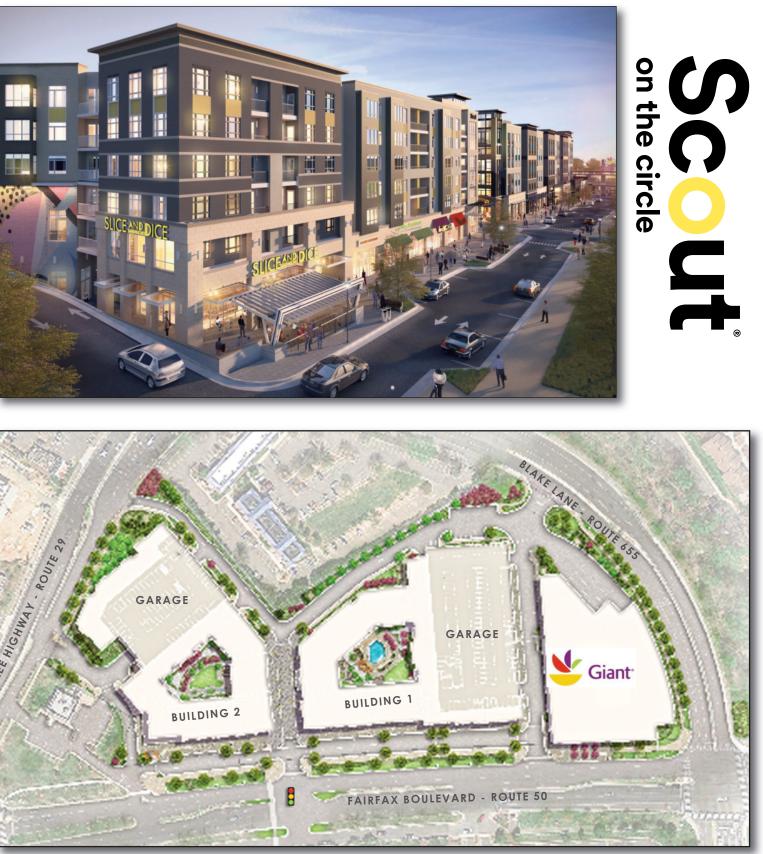

## SCOUT® on the CIRCLE Fairfax, VA 22031

#### **PROJECT FACTS**

- > 29,200 SF of small shop retail
- 54,000 SF Giant Food grocer anchor
- Major mixed-use redevelopment with 400 apartment units
- Project features 2 parking garages as well as ample convenience parking
- Retail oriented to heavily trafficked Route 50 providing great visibility and access
- Project features multiple amenities including a large plaza and active streetscape

LOCATION Intersection of Routes 50 & 29 - Fairfax, VA

> **LEASING CONTACT** Andrew Iszard

202.736.2827 | AndrewIszard@combined.biz