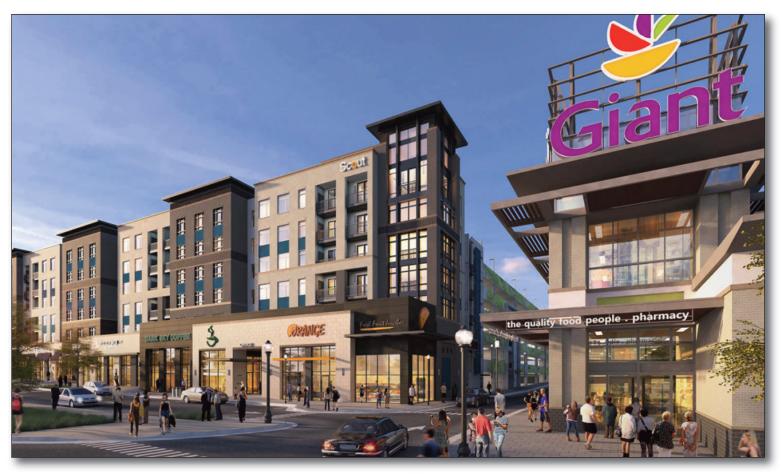

## SCOUT® on the CIRCLE Fairfax, VA 22031

#### **PROJECT FACTS**

- > 29,200 SF of small shop retail
- 54,000 SF Giant Food grocer anchor
- Major mixed-use redevelopment with 400 apartment units
- Project features 2 parking garages as well as ample convenience parking
- Retail oriented to heavily trafficked Route 50 providing great visibility and access
- Project features multiple amenities including a large plaza and active streetscape