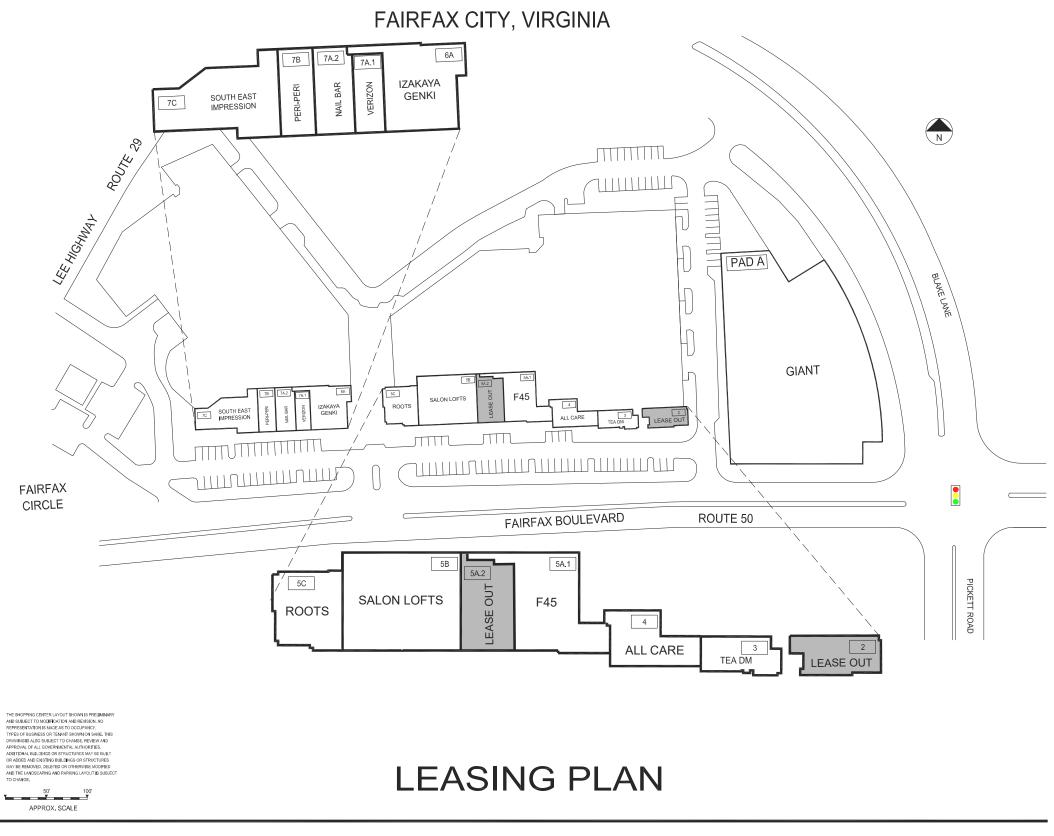

### **TENANT ROSTER**

| 2     | LEASE OUT               | 1,377 SF  |   |                        |           |
|-------|-------------------------|-----------|---|------------------------|-----------|
| 3     | TEA DM                  | 1,308 SF  |   |                        |           |
| 4     | ALL CARE FAMILY MEDICAI | 1,666 SF  |   |                        |           |
| 5A.1  | F45                     | 2,407 SF  |   |                        |           |
| 5A.2  | LEASE OUT               | 2,490 SF  |   |                        |           |
| 5B    | SALON LOFTS             | 4,664 SF  |   |                        |           |
| 5C    | ROOTS NATURAL KITCHEN   | 2,562 SF  |   |                        |           |
| 6A    | ZAKAYA GENKI            | 3,852 SF  |   |                        |           |
| 7A.1  | VERIZON                 | 1,447 SF  |   |                        |           |
| 7A.2  | NAIL BAR                | 1,544 SF  |   |                        |           |
| 7B    | PERI-PERI               | 1,582 SF  |   |                        |           |
| 7C    | SOUTH EAST IMPRESSION   | 4,104 SF  | - |                        |           |
|       |                         |           | - |                        |           |
| PAD / | A GIANT                 | 54,000 SF |   |                        |           |
|       |                         |           |   |                        |           |
|       |                         |           | - |                        |           |
|       |                         |           | - |                        |           |
|       |                         |           | - |                        |           |
|       |                         |           | - |                        |           |
|       |                         |           | - |                        |           |
|       |                         |           | - |                        |           |
|       |                         |           |   |                        |           |
|       |                         |           | - |                        |           |
|       |                         |           |   |                        |           |
|       |                         |           | - |                        |           |
|       |                         |           | - | PARKING PROVIDED =     |           |
|       |                         |           | - | PARKING REQUIRED =     |           |
|       |                         |           |   | GLA AS PER RENT ROLL = | 28,246 SF |
|       |                         |           | - | ZONED =                | C-2       |
|       |                         |           | - | REV. DATE =            | FEB 2023  |
|       |                         |           | - |                        |           |
|       |                         |           |   |                        |           |

# SCOUT ON THE CIRCLE

U.S ROUTE 50 & ROUTE 29/211 FAIRFAX CITY, VIRGINIA 22031

COMBINED PROPERTIES INCORPORATED

7315 Wisconsin Ave Suite 1000 West Bethesda, MD 20814 (202) 293-4500 FAX (202) 833-3013