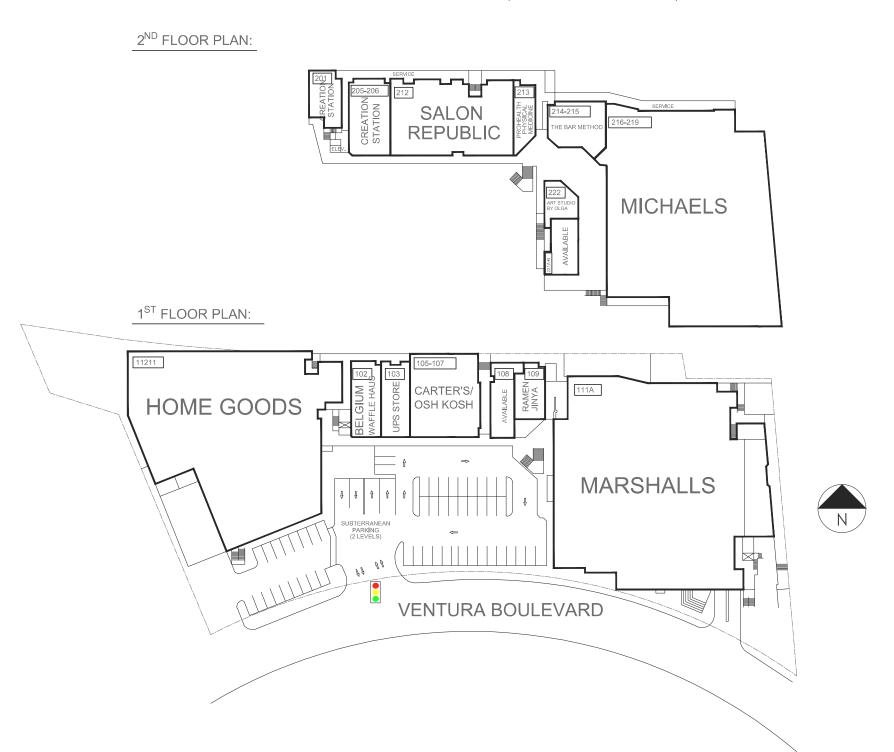

## STUDIO CITY PLACE

11239 VENTURA BOULEVARD, STUDIO CITY, CALIFORNIA

LEASING PLAN

## TENANT ROSTER

| 11211   | HOME GOODS                  | 24,762 SF |
|---------|-----------------------------|-----------|
| 102     | BELGIUM WAFFLE HAUS         | 1,790 SF  |
| 103     | UPS STORE                   | 1,837 SF  |
| 105-107 | CARTER'S/OSH KOSH           | 4,793 SF  |
| 108     | AVAILABLE                   | 1,467 SF  |
| 109     | RAMEN JINYA                 | 1,200 SF  |
| 111A    | MARSHALLS                   | 34,019 SF |
| 201-206 | CREATION STATION            | 4,130 SF  |
| 212     | SALON REPUBLIC              | 7,497 SF  |
| 213     | PROHEALTH PHYSICAL MEDICINE | 1,355 SF  |
| 214-215 | THE BAR METHOD              | 2,426 SF  |
| 216-219 | MICHAELS                    | 26,991 SF |
| 221A-B  | AVAILABLE                   | 1,188 SF  |
| 222     | ART STUDIO BY OLGA          | 1,076 SF  |
|         |                             |           |

| PARKING PROVIDED =     |            |
|------------------------|------------|
| PARKING REQUIRED =     |            |
| GLA AS PER RENT ROLL = | 114,529 SF |
| ZONED =                |            |
| REV. DATE =            | FEB 2023   |
|                        |            |

## STUDIO CITY PLACE

11211/11239 VENTURA BOULEVARD STUDIO CITY, CALIFORNIA 91604