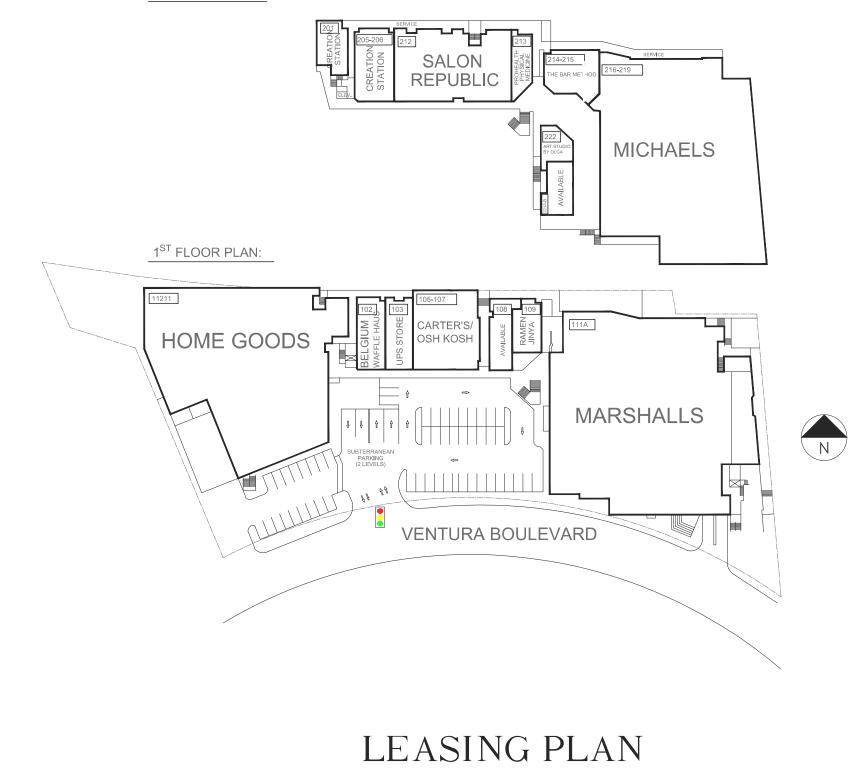

# STUDIO CITY PLACE

### 11239 VENTURA BOULEVARD, STUDIO CITY, CALIFORNIA

2<sup>ND</sup> FLOOR PLAN:

### **TENANT ROSTER**

| 11211   | HOME GOODS                  | 24,762 SF |
|---------|-----------------------------|-----------|
| 102     | BELGIUM WAFFLE HAUS         | 1,790 SF  |
| 103     | UPS STORE                   | 1,837 SF  |
| 105-107 | CARTER'S/OSH KOSH           | 4,793 SF  |
| 108     | AVAILABLE                   | 1,467 SF  |
| 109     | RAMEN JINYA                 | 1,200 SF  |
| 111A    | MARSHALLS                   | 34,019 SF |
| 201-206 | CREATION STATION            | 4,130 SF  |
| 212     | SALON REPUBLIC              | 7,497 SF  |
| 213     | PROHEALTH PHYSICAL MEDICINE | 1,355 SF  |
| 214-215 | THE BAR METHOD              | 2,426 SF  |
| 216-219 | MICHAELS                    | 26,991 SF |
| 221A-B  | AVAILABLE                   | 1,188 SF  |
| 222     | ART STUDIO BY OLGA          | 1,076 SF  |
|         |                             |           |

| PARKING PROVIDED =     |            |
|------------------------|------------|
| PARKING REQUIRED =     |            |
| GLA AS PER RENT ROLL = | 114,529 SF |
| ZONED =                |            |
| REV. DATE =            | FEB 2023   |
|                        |            |