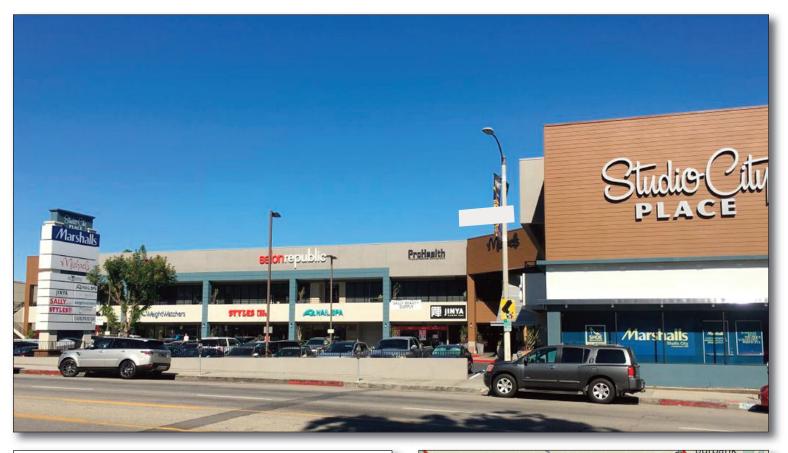

#### GLA: 114,500 SF

- HomeGoods and Carter's/OshKosh are now open!
- Center is 100% leased
- 2-level community center located in trendy Studio City, along the Ventura Boulevard corridor
- Center completed renovation in late 2017, increasing customer comfort and curb appeal
- Ample parking including complimentary valet service for customers
- The center has prime signage visibility and exposure

### FEATURED TENANTS

HomeGoods, Marshalls, Michaels, Carter's/OshKosh, Bar Method, Ramen Jinya, Salon Republic, Sally Beauty Supply

### LOCATION 11211 Ventura Boulevard - Studio City, CA