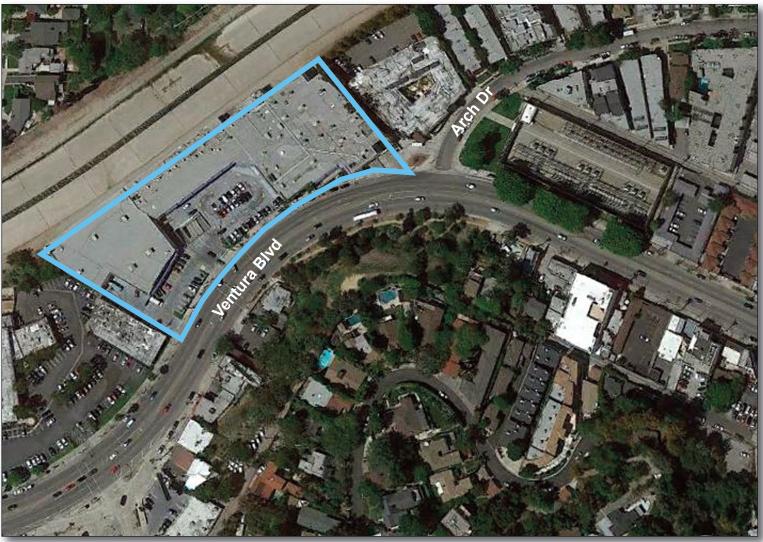

### LOCATION 11211 Ventura Boulevard - Studio City, CA

### 11239 VENTURA BOULEVARD, STUDIO CITY, CALIFORNIA

2<sup>ND</sup> FLOOR PLAN: