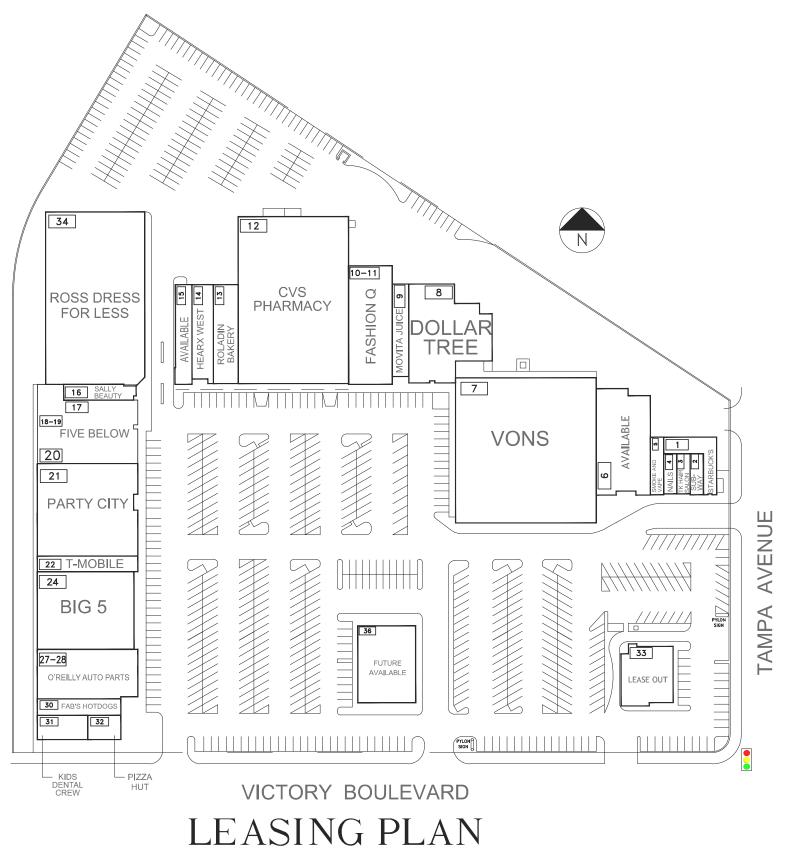

#### **TENANT ROSTER**

| 1        | STARBUCKS                 | 1,726 SF             | 17-20                   | FIVE BELOW                         | 9,431 SF               |
|----------|---------------------------|----------------------|-------------------------|------------------------------------|------------------------|
| 2        | SUBWAY                    | 1,031 SF             | 21                      | PARTY CITY                         | 13,200 SF              |
| 3        | TK HAIR SALON             | 800 SF               | 22                      | T-MOBILE                           | 2,185 SF               |
| 4        | CARNATION NAILS           | 800 SF               | 24                      | BIG 5                              | 10,826 SF              |
| 5        | SMOKE AND VAPE            | 1,120 SF             | 27-28                   | O'REILLY AUTO PARTS                | 7,200 SF               |
| 6        | AVAILABLE                 | 7,800 SF             | 30                      | FAB'S HOTDOGS                      | 2,000 SF               |
| 7        | VONS                      | 29,920 SF            | 31                      | KIDS DENTAL CREW                   | 1,800 SF               |
| 8        | DOLLAR TREE               | 9,840 SF             | 32                      | PIZZA HUT                          | 1,200 SF               |
| 9        | MOVITA JUICE BAR          | 2,185 SF             | 33                      | LEASE OUT                          | 4,100 SF               |
| 10-11    | FASHION Q                 | 7,685 SF             | 34                      | ROSS DRESS FOR LESS                | 25,000 SF              |
| 12       | CVS PHARMACY              | 26.945 SF            | 36                      | FUTURE AVAILABLE                   | 6,510 SF               |
| 13       | ROLADIN BAKERY            | 3,413 SF             |                         |                                    |                        |
| 14       | HEARX WEST                | 3,154 SF             |                         |                                    |                        |
|          |                           |                      |                         |                                    |                        |
|          | AVAILABLE                 | 2,280 SF             |                         |                                    |                        |
| 15<br>16 | AVAILABLE<br>SALLY BEAUTY | 2,280 SF<br>1,710 SF |                         |                                    |                        |
| 15       |                           |                      |                         |                                    |                        |
| 15       |                           |                      |                         | NG PROVIDED =                      |                        |
| 15       |                           |                      | PARK                    | NG REQUIRED =                      | 103.0/5 55             |
| 15       |                           |                      | PARKI<br>GLA A          | NG REQUIRED =<br>S PER RENT ROLL = | 183,865 SF             |
| 15       |                           |                      | PARKI<br>GLA A<br>ZONEL | NG REQUIRED =<br>S PER RENT ROLL = | 183,865 SF<br>FEB 2023 |