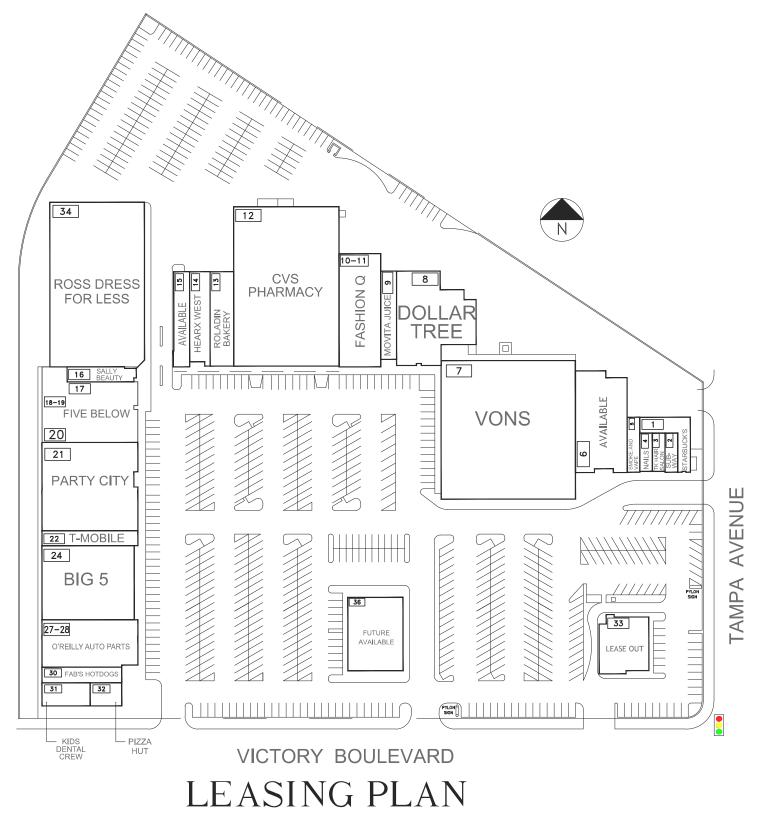

#### **TENANT ROSTER**

| 1     | STARBUCKS        | 1,726 SF  |
|-------|------------------|-----------|
| 2     | SUBWAY           | 1,031 SF  |
| 3     | TK HAIR SALON    | 800 SF    |
| 4     | CARNATION NAILS  | 800 SF    |
| 5     | SMOKE AND VAPE   | 1,120 SF  |
| 6     | AVALABLE         | 7,800 SF  |
| 7     | VONS             | 29,920 SF |
| 8     | DOLLAR TREE      | 9,840 SF  |
| 9     | MOVITA JUICE BAR | 2,185 SF  |
| 10-11 | FASHION Q        | 7,685 SF  |
| 12    | CVS PHARMACY     | 26.945 SF |
| 13    | ROLADIN BAKERY   | 3,413 SF  |
| 14    | HEARX WEST       | 3,154 SF  |
| 15    | AVALABLE         | 2,280 SF  |
| 16    | SALLY BEAUTY     | 1,710 SF  |

| 17-20          | FIVE BELOW          | 9,431 SF  |
|----------------|---------------------|-----------|
| 21             | PARTY CITY          | 13,200 SF |
| 22             | T-MOBILE            | 2,185 SF  |
| 24             | BIG 5               | 10,826 SF |
| 27 <b>-</b> 28 | O'REILLY AUTO PARTS | 7,200 SF  |
| 30             | FAB'S HOTDOGS       | 2,000 SF  |
| 31             | KIDS DENTAL CREW    | 1,800 SF  |
| 32             | PIZZA HUT           | 1,200 SF  |
| 33             | LEASE OUT           | 4,100 SF  |
| 34             | ROSS DRESS FOR LESS | 25,000 SF |
| 36             | FUTURE AVAILABLE    | 6,510 SF  |
|                |                     |           |

| PARKING PROVIDED =     |            |
|------------------------|------------|
| PARKING REQUIRED =     |            |
| GLA AS PER RENT ROLL = | 183,865 SF |
| ZONED =                |            |
| REV. DATE =            | FEB 2023   |
|                        |            |