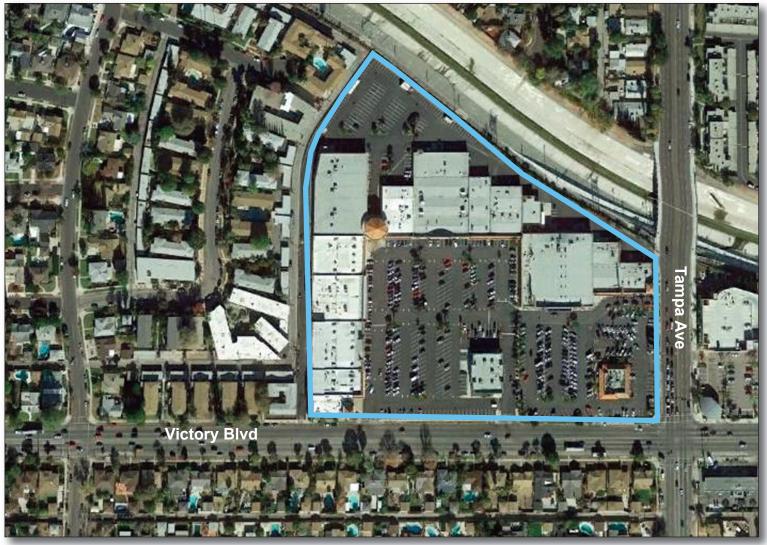

#### GLA: 184,000 SF

- Dominant community center, well located at the heavily traveled intersection of Victory Boulevard and Tampa Avenue
- Center features a high percentage of national and regional tenants
- Demographics show dense population with strong incomes

#### LOCATION NW corner of Victory Boulevard & Tampa Avenue

LEASING CONTACT Zachary Sussman I 310.228.2963

ZSussman@combined.biz