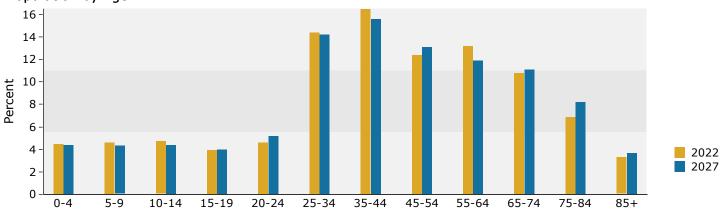

White Flint Plaza 5100 Nicholson Ln, Kensington, Maryland, 20895 Ring: 1 mile radius Prepared by Esri Latitude: 39.04529 Longitude: -77.10497

| Summary                       |        | Census 20 | 010            | Census 20 | 20     | 2022    |           | 20    |
|-------------------------------|--------|-----------|----------------|-----------|--------|---------|-----------|-------|
| Population                    |        | 16,0      | 020            | 20,0      | 05     | 20,500  |           | 21,0  |
| Households                    |        | 7,2       | 216            | 9,3       | 75     | 9,607   |           | 9,8   |
| Families                      |        | 3,8       | 871            |           | -      | 4,754   |           | 4,8   |
| Average Household Size        |        | 2         | .19            | 2.        | 11     | 2.11    |           | 2     |
| Owner Occupied Housing Units  |        | 4,3       | 343            |           | -      | 4,625   |           | 4,7   |
| Renter Occupied Housing Units |        | 2,8       | 872            |           | -      | 4,982   |           | 5,1   |
| Median Age                    |        | 3         | 9.7            |           | -      | 42.8    |           | 43    |
| Trends: 2022-2027 Annual Rate | 1      |           | Area           |           |        | State   |           | Natio |
| Population                    |        |           | 0.55%          |           |        | 0.18%   |           | 0.2   |
| Households                    |        |           | 0.58%          |           |        | 0.19%   |           | 0.3   |
| Families                      |        |           | 0.46%          |           |        | 0.16%   |           | 0.2   |
| Owner HHs                     |        |           | 0.63%          |           |        | 0.47%   |           | 0.5   |
| Median Household Income       |        |           | 3.26%          |           |        | 2.48%   |           | 3.1   |
|                               |        |           |                |           |        | 2022    |           | 20    |
| Households by Income          |        |           |                | Nι        | ımber  | Percent | Number    | Perc  |
| <\$15,000                     |        |           |                |           | 610    | 6.3%    | 505       | 5.    |
| \$15,000 - \$24,999           |        |           |                |           | 407    | 4.2%    | 325       | 3.    |
| \$25,000 - \$34,999           |        |           |                |           | 455    | 4.7%    | 363       | 3.    |
| \$35,000 - \$49,999           |        |           |                |           | 575    | 6.0%    | 377       | 3.    |
| \$50,000 - \$74,999           |        |           |                |           | 1,107  | 11.5%   | 1,080     | 10.   |
| \$75,000 - \$99,999           |        |           |                |           | 1,288  | 13.4%   | 1,325     | 13.   |
| \$100,000 - \$149,999         |        |           |                |           | 1,754  | 18.3%   | 1,593     | 16.   |
| \$150,000 - \$199,999         |        |           |                |           | 981    | 10.2%   | 960       | 9.    |
| \$200,000+                    |        |           |                |           | 2,430  | 25.3%   | 3,361     | 34.   |
| +=00/000 ·                    |        |           |                |           | _,     |         | -,        |       |
| Median Household Income       |        |           |                | \$10      | 7,348  |         | \$126,027 |       |
| Average Household Income      |        |           |                |           | 4,333  |         | \$199,893 |       |
| Per Capita Income             |        |           |                |           | 7,859  |         | \$94,687  |       |
| r cr capita income            |        | Ce        | nsus 2010      | Ψ,        | , ,033 | 2022    | ψ3 1,007  | 20    |
| Population by Age             |        | Number    | Percent        | Nu        | ımber  | Percent | Number    | Perc  |
| 0 - 4                         |        | 886       | 5.5%           | 110       | 930    | 4.5%    | 924       | 4.    |
| 5 - 9                         |        | 709       | 4.4%           |           | 939    | 4.6%    | 898       | 4.    |
| 10 - 14                       |        | 632       | 3.9%           |           | 969    | 4.7%    | 920       | 4.    |
| 15 - 19                       |        | 636       | 4.0%           |           | 808    | 3.9%    | 848       | 4.    |
| 20 - 24                       |        | 901       | 5.6%           |           | 950    | 4.6%    | 1,090     | 5.    |
| 25 - 34                       |        | 3,043     | 19.0%          |           | 2,952  | 14.4%   | 2,996     | 14.   |
| 35 - 44                       |        | 2,413     | 15.1%          |           | 3,379  | 16.5%   | 3,285     | 15.   |
| 45 - 54                       |        |           |                |           |        |         |           |       |
|                               |        | 2,250     | 14.0%<br>12.4% |           | 2,536  | 12.4%   | 2,767     | 13.   |
| 55 - 64                       |        | 1,979     |                |           | 2,712  | 13.2%   | 2,511     | 11.   |
| 65 - 74                       |        | 1,224     | 7.6%           |           | 2,214  | 10.8%   | 2,332     | 11.   |
| 75 - 84                       |        | 921       | 5.7%           |           | 1,424  | 6.9%    | 1,721     | 8.    |
| 85+                           | _      | 427       | 2.7%           |           | 686    | 3.3%    | 776       | 3.    |
|                               |        | nsus 2010 |                | sus 2020  |        | 2022    |           | 20    |
| Race and Ethnicity            | Number | Percent   | Number         | Percent   | Number | Percent | Number    | Perc  |
| White Alone                   | 10,825 | 67.6%     | 10,761         | 53.8%     | 10,798 | 52.7%   | 10,466    | 49.   |
| Black Alone                   | 1,100  | 6.9%      | 1,861          | 9.3%      | 1,938  | 9.5%    | 2,082     | 9.    |
| American Indian Alone         | 54     | 0.3%      | 68             | 0.3%      | 71     | 0.3%    | 75        | 0.    |
| Asian Alone                   | 2,537  | 15.8%     | 3,388          | 16.9%     | 3,526  | 17.2%   | 3,787     | 18.   |
| Pacific Islander Alone        | 8      | 0.0%      | 20             | 0.1%      | 20     | 0.1%    | 19        | 0.    |
| Some Other Race Alone         | 906    | 5.7%      | 1,408          | 7.0%      | 1,524  | 7.4%    | 1,778     | 8.    |
| Two or More Races             | 590    | 3.7%      | 2,499          | 12.5%     | 2,623  | 12.8%   | 2,862     | 13.   |
|                               |        |           |                |           |        |         |           |       |

#### 2022 Household Income