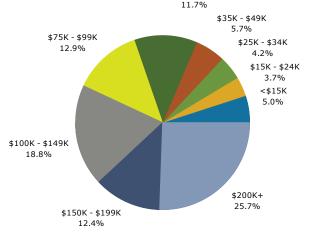

White Flint Plaza 5100 Nicholson Ln, Kensington, Maryland, 20895 Ring: 3 mile radius Prepared by Esri Latitude: 39.04529 Longitude: -77.10497

| Summary                         |        | Census 201                |             | Census 20 |            | 2022                |                                         |    |
|---------------------------------|--------|---------------------------|-------------|-----------|------------|---------------------|-----------------------------------------|----|
| Population                      |        | 150,62                    | 23          | 164,4     | 29         | 166,702             |                                         | 16 |
| Households                      |        | 56,01                     | L4          | 60,4      | 39         | 61,286              |                                         | 6  |
| Families                        |        | 35,51                     | .1          |           | -          | 37,306              |                                         | 3  |
| Average Household Size          |        | 2.6                       | 55          | 2.        | 68         | 2.68                |                                         |    |
| Owner Occupied Housing Units    | S      | 37,12                     | 20          |           | -          | 38,514              |                                         | 3  |
| Renter Occupied Housing Unit    | S      | 18,89                     | 94          |           | -          | 22,772              |                                         | 2  |
| Median Age                      |        | 38                        |             |           | -          | 40.4                |                                         |    |
| Trends: 2022-2027 Annual R      | ate    |                           | Area        |           |            | State               |                                         | Na |
| Population                      |        |                           | 0.21%       |           |            | 0.18%               |                                         | -  |
| Households                      |        |                           | 0.23%       |           |            | 0.19%               |                                         | (  |
| Families                        |        |                           | 0.20%       |           |            | 0.16%               |                                         |    |
| Owner HHs                       |        |                           | 0.33%       |           |            | 0.47%               |                                         | (  |
| Median Household Income         |        |                           | 3.32%       |           |            | 2.48%               |                                         |    |
| ricalan mousenola meome         |        |                           | 3.32 70     |           |            | 2022                |                                         |    |
| Households by Income            |        |                           |             | Ni        | ımber      | Percent             | Number                                  | Р  |
| <\$15,000                       |        |                           |             |           | 3,061      | 5.0%                | 2,523                                   | r  |
| \$15,000<br>\$15,000 - \$24,999 |        |                           |             |           | 2,255      | 3.7%                | •                                       |    |
|                                 |        |                           |             |           |            |                     | 1,794                                   |    |
| \$25,000 - \$34,999             |        |                           |             |           | 2,602      | 4.2%                | 2,290                                   |    |
| \$35,000 - \$49,999             |        |                           |             |           | 3,468      | 5.7%                | 2,630                                   |    |
| \$50,000 - \$74,999             |        |                           |             |           | 7,192      | 11.7%               | 6,059                                   |    |
| \$75,000 - \$99,999             |        |                           |             |           | 7,875      | 12.9%               | 7,335                                   |    |
| \$100,000 - \$149,999           |        |                           |             |           | 1,516      | 18.8%               | 11,094                                  |    |
| \$150,000 - \$199,999           |        |                           |             |           | 7,587      | 12.4%               | 8,451                                   |    |
| \$200,000+                      |        |                           |             | 1!        | 5,725      | 25.7%               | 19,811                                  |    |
| Median Household Income         |        |                           |             | \$113     | 3,812      |                     | \$133,977                               |    |
| Average Household Income        |        |                           |             |           | ,<br>1,479 |                     | \$201,099                               |    |
| Per Capita Income               |        |                           |             |           | 3,556      |                     | \$74,538                                |    |
|                                 |        | Cen                       | sus 2010    |           | .,         | 2022                | ,,,,,,,,,,,,,,,,,,,,,,,,,,,,,,,,,,,,,,, |    |
| Population by Age               |        | Number                    | Percent     | Nu        | ımber      | Percent             | Number                                  | F  |
| 0 - 4                           |        | 9,941                     | 6.6%        | 9         | 9,155      | 5.5%                | 9,220                                   |    |
| 5 - 9                           |        | 9,050                     | 6.0%        |           | 0,006      | 6.0%                | 9,488                                   |    |
| 10 - 14                         |        | 8,456                     | 5.6%        |           | 0,847      | 6.5%                | 9,904                                   |    |
| 15 - 19                         |        | 7,934                     | 5.3%        |           | 8,852      | 5.3%                | 9,362                                   |    |
| 20 - 24                         |        | 8,752                     | 5.8%        |           | 8,370      | 5.0%                | 8,874                                   |    |
| 25 - 34                         |        | 23,334                    | 15.5%       |           | 1,943      | 13.2%               | 21,139                                  |    |
| 35 - 44                         |        | 22,561                    | 15.0%       |           | 5,149      | 15.1%               | 25,354                                  |    |
| 45 - 54                         |        | 22,101                    | 14.7%       |           | 1,519      | 12.9%               | 22,352                                  |    |
| 55 - 64                         |        | 17,301                    | 11.5%       |           | 0,910      | 12.5%               | 19,864                                  |    |
|                                 |        |                           |             |           | •          |                     |                                         |    |
| 65 - 74<br>75 - 84              |        | 9,951                     | 6.6%        |           | 6,000      | 9.6%                | 17,094                                  |    |
| 75 - 84                         |        | 7,202                     | 4.8%        |           | 9,140      | 5.5%                | 10,779                                  |    |
| 85+                             | Co     | 4,039<br>nsus <b>2010</b> | 2.7%<br>Cer | sus 2020  | 4,809      | 2.9%<br><b>2022</b> | 5,067                                   |    |
| Race and Ethnicity              | Number |                           | Number      | Percent   | Number     | Percent             | Number                                  | Р  |
| White Alone                     | 93,699 | 62.2%                     | 76,968      | 46.8%     | 76,786     |                     | 73,381                                  | 4  |
| Black Alone                     | 13,522 | 9.0%                      | 16,647      | 10.1%     | 16,898     |                     | 17,328                                  |    |
| American Indian Alone           | 709    | 0.5%                      | 1,325       | 0.8%      | 1,374      |                     | 1,454                                   |    |
| Asian Alone                     | 20,539 | 13.6%                     | 24,271      | 14.8%     | 24,704     |                     | 25,536                                  |    |
| Pacific Islander Alone          | 101    | 0.1%                      | 105         | 0.1%      | 104        |                     | 102                                     |    |
| Some Other Race Alone           |        |                           |             |           |            |                     |                                         |    |
|                                 | 15,680 | 10.4%                     | 23,856      | 14.5%     | 24,877     |                     | 27,370                                  |    |
| Two or More Races               | 6,371  | 4.2%                      | 21,257      | 12.9%     | 21,959     | 13.2%               | 23,324                                  |    |
| Hispanic Origin (Any Race)      | 36,320 | 24.1%                     | 43,439      | 26.4%     | 44,333     | 26.6%               | 46,102                                  | 2  |
|                                 | /      |                           | -,          |           | ,555       | _0.0.0              | ,                                       |    |

#### 2022 Household Income50K - \$74K