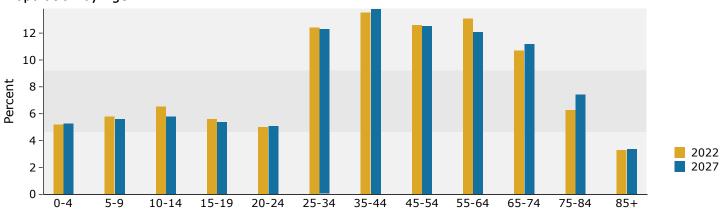

White Flint Plaza 5100 Nicholson Ln, Kensington, Maryland, 20895 Ring: 3 mile radius Prepared by Esri Latitude: 39.04529 Longitude: -77.10497

| Summary                         |        | Census 201                |             | Census 20 |            | 2022                |                                         |    |
|---------------------------------|--------|---------------------------|-------------|-----------|------------|---------------------|-----------------------------------------|----|
| Population                      |        | 150,62                    | 23          | 164,4     | 29         | 166,702             |                                         | 16 |
| Households                      |        | 56,01                     | L4          | 60,4      | 39         | 61,286              |                                         | 6  |
| Families                        |        | 35,51                     | .1          |           | -          | 37,306              |                                         | 3  |
| Average Household Size          |        | 2.6                       | 55          | 2.        | 68         | 2.68                |                                         |    |
| Owner Occupied Housing Units    | S      | 37,12                     | 20          |           | -          | 38,514              |                                         | 3  |
| Renter Occupied Housing Unit    | S      | 18,89                     | 94          |           | -          | 22,772              |                                         | 2  |
| Median Age                      |        | 38                        |             |           | -          | 40.4                |                                         |    |
| Trends: 2022-2027 Annual R      | ate    |                           | Area        |           |            | State               |                                         | Na |
| Population                      |        |                           | 0.21%       |           |            | 0.18%               |                                         | -  |
| Households                      |        |                           | 0.23%       |           |            | 0.19%               |                                         | (  |
| Families                        |        |                           | 0.20%       |           |            | 0.16%               |                                         |    |
| Owner HHs                       |        |                           | 0.33%       |           |            | 0.47%               |                                         | (  |
| Median Household Income         |        |                           | 3.32%       |           |            | 2.48%               |                                         |    |
| ricalan mousenola meome         |        |                           | 3.32 70     |           |            | 2022                |                                         |    |
| Households by Income            |        |                           |             | Ni        | ımber      | Percent             | Number                                  | Р  |
| <\$15,000                       |        |                           |             |           | 3,061      | 5.0%                | 2,523                                   | r  |
| \$15,000<br>\$15,000 - \$24,999 |        |                           |             |           | 2,255      | 3.7%                | •                                       |    |
|                                 |        |                           |             |           |            |                     | 1,794                                   |    |
| \$25,000 - \$34,999             |        |                           |             |           | 2,602      | 4.2%                | 2,290                                   |    |
| \$35,000 - \$49,999             |        |                           |             |           | 3,468      | 5.7%                | 2,630                                   |    |
| \$50,000 - \$74,999             |        |                           |             |           | 7,192      | 11.7%               | 6,059                                   |    |
| \$75,000 - \$99,999             |        |                           |             |           | 7,875      | 12.9%               | 7,335                                   |    |
| \$100,000 - \$149,999           |        |                           |             |           | 1,516      | 18.8%               | 11,094                                  |    |
| \$150,000 - \$199,999           |        |                           |             |           | 7,587      | 12.4%               | 8,451                                   |    |
| \$200,000+                      |        |                           |             | 1!        | 5,725      | 25.7%               | 19,811                                  |    |
| Median Household Income         |        |                           |             | \$113     | 3,812      |                     | \$133,977                               |    |
| Average Household Income        |        |                           |             |           | ,<br>1,479 |                     | \$201,099                               |    |
| Per Capita Income               |        |                           |             |           | 3,556      |                     | \$74,538                                |    |
|                                 |        | Cen                       | sus 2010    |           | .,         | 2022                | ,,,,,,,,,,,,,,,,,,,,,,,,,,,,,,,,,,,,,,, |    |
| Population by Age               |        | Number                    | Percent     | Nu        | ımber      | Percent             | Number                                  | F  |
| 0 - 4                           |        | 9,941                     | 6.6%        | 9         | 9,155      | 5.5%                | 9,220                                   |    |
| 5 - 9                           |        | 9,050                     | 6.0%        |           | 0,006      | 6.0%                | 9,488                                   |    |
| 10 - 14                         |        | 8,456                     | 5.6%        |           | 0,847      | 6.5%                | 9,904                                   |    |
| 15 - 19                         |        | 7,934                     | 5.3%        |           | 8,852      | 5.3%                | 9,362                                   |    |
| 20 - 24                         |        | 8,752                     | 5.8%        |           | 8,370      | 5.0%                | 8,874                                   |    |
| 25 - 34                         |        | 23,334                    | 15.5%       |           | 1,943      | 13.2%               | 21,139                                  |    |
| 35 - 44                         |        | 22,561                    | 15.0%       |           | 5,149      | 15.1%               | 25,354                                  |    |
| 45 - 54                         |        | 22,101                    | 14.7%       |           | 1,519      | 12.9%               | 22,352                                  |    |
| 55 - 64                         |        | 17,301                    | 11.5%       |           | 0,910      | 12.5%               | 19,864                                  |    |
|                                 |        |                           |             |           | •          |                     |                                         |    |
| 65 - 74<br>75 - 84              |        | 9,951                     | 6.6%        |           | 6,000      | 9.6%                | 17,094                                  |    |
| 75 - 84                         |        | 7,202                     | 4.8%        |           | 9,140      | 5.5%                | 10,779                                  |    |
| 85+                             | Co     | 4,039<br>nsus <b>2010</b> | 2.7%<br>Cer | sus 2020  | 4,809      | 2.9%<br><b>2022</b> | 5,067                                   |    |
| Race and Ethnicity              | Number |                           | Number      | Percent   | Number     | Percent             | Number                                  | Р  |
| White Alone                     | 93,699 | 62.2%                     | 76,968      | 46.8%     | 76,786     |                     | 73,381                                  | 4  |
| Black Alone                     | 13,522 | 9.0%                      | 16,647      | 10.1%     | 16,898     |                     | 17,328                                  |    |
| American Indian Alone           | 709    | 0.5%                      | 1,325       | 0.8%      | 1,374      |                     | 1,454                                   |    |
| Asian Alone                     | 20,539 | 13.6%                     | 24,271      | 14.8%     | 24,704     |                     | 25,536                                  |    |
| Pacific Islander Alone          | 101    | 0.1%                      | 105         | 0.1%      | 104        |                     | 102                                     |    |
| Some Other Race Alone           |        |                           |             |           |            |                     |                                         |    |
|                                 | 15,680 | 10.4%                     | 23,856      | 14.5%     | 24,877     |                     | 27,370                                  |    |
| Two or More Races               | 6,371  | 4.2%                      | 21,257      | 12.9%     | 21,959     | 13.2%               | 23,324                                  |    |
| Hispanic Origin (Any Race)      | 36,320 | 24.1%                     | 43,439      | 26.4%     | 44,333     | 26.6%               | 46,102                                  | 2  |
|                                 | /      |                           | -,          |           | ,555       | _0.0.0              | ,                                       |    |

### Population by Age