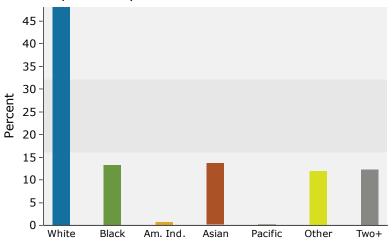

#### 2022 Population by Race

2022 Percent Hispanic Origin:26.6%

Source: Esri forecasts for 2022 and 2027. U.S. Census Bureau 2010 decennial Census data converted by Esri into 2020 geography.

©2023 Esri Page 4 of 6

White Flint Plaza 5100 Nicholson Ln, Kensington, Maryland, 20895 Ring: 3 mile radius Prepared by Esri Latitude: 39.04529 Longitude: -77.10497

| Summary                         |        | Census 201                |             | Census 20 |            | 2022                |                                         |    |
|---------------------------------|--------|---------------------------|-------------|-----------|------------|---------------------|-----------------------------------------|----|
| Population                      |        | 150,62                    | 23          | 164,4     | 29         | 166,702             |                                         | 16 |
| Households                      |        | 56,01                     | L4          | 60,4      | 39         | 61,286              |                                         | 6  |
| Families                        |        | 35,51                     | .1          |           | -          | 37,306              |                                         | 3  |
| Average Household Size          |        | 2.6                       | 55          | 2.        | 68         | 2.68                |                                         |    |
| Owner Occupied Housing Units    | S      | 37,12                     | 20          |           | -          | 38,514              |                                         | 3  |
| Renter Occupied Housing Unit    | S      | 18,89                     | 94          |           | -          | 22,772              |                                         | 2  |
| Median Age                      |        | 38                        |             |           | -          | 40.4                |                                         |    |
| Trends: 2022-2027 Annual R      | ate    |                           | Area        |           |            | State               |                                         | Na |
| Population                      |        |                           | 0.21%       |           |            | 0.18%               |                                         | -  |
| Households                      |        |                           | 0.23%       |           |            | 0.19%               |                                         | (  |
| Families                        |        |                           | 0.20%       |           |            | 0.16%               |                                         |    |
| Owner HHs                       |        |                           | 0.33%       |           |            | 0.47%               |                                         | (  |
| Median Household Income         |        |                           | 3.32%       |           |            | 2.48%               |                                         |    |
| ricalan mousenola meome         |        |                           | 3.32 70     |           |            | 2022                |                                         |    |
| Households by Income            |        |                           |             | Ni        | ımber      | Percent             | Number                                  | Р  |
| <\$15,000                       |        |                           |             |           | 3,061      | 5.0%                | 2,523                                   | r  |
| \$15,000<br>\$15,000 - \$24,999 |        |                           |             |           | 2,255      | 3.7%                | •                                       |    |
|                                 |        |                           |             |           |            |                     | 1,794                                   |    |
| \$25,000 - \$34,999             |        |                           |             |           | 2,602      | 4.2%                | 2,290                                   |    |
| \$35,000 - \$49,999             |        |                           |             |           | 3,468      | 5.7%                | 2,630                                   |    |
| \$50,000 - \$74,999             |        |                           |             |           | 7,192      | 11.7%               | 6,059                                   |    |
| \$75,000 - \$99,999             |        |                           |             |           | 7,875      | 12.9%               | 7,335                                   |    |
| \$100,000 - \$149,999           |        |                           |             |           | 1,516      | 18.8%               | 11,094                                  |    |
| \$150,000 - \$199,999           |        |                           |             |           | 7,587      | 12.4%               | 8,451                                   |    |
| \$200,000+                      |        |                           |             | 1!        | 5,725      | 25.7%               | 19,811                                  |    |
| Median Household Income         |        |                           |             | \$113     | 3,812      |                     | \$133,977                               |    |
| Average Household Income        |        |                           |             |           | ,<br>1,479 |                     | \$201,099                               |    |
| Per Capita Income               |        |                           |             |           | 3,556      |                     | \$74,538                                |    |
|                                 |        | Cen                       | sus 2010    |           | .,         | 2022                | ,,,,,,,,,,,,,,,,,,,,,,,,,,,,,,,,,,,,,,, |    |
| Population by Age               |        | Number                    | Percent     | Nu        | ımber      | Percent             | Number                                  | F  |
| 0 - 4                           |        | 9,941                     | 6.6%        | 9         | 9,155      | 5.5%                | 9,220                                   |    |
| 5 - 9                           |        | 9,050                     | 6.0%        |           | 0,006      | 6.0%                | 9,488                                   |    |
| 10 - 14                         |        | 8,456                     | 5.6%        |           | 0,847      | 6.5%                | 9,904                                   |    |
| 15 - 19                         |        | 7,934                     | 5.3%        |           | 8,852      | 5.3%                | 9,362                                   |    |
| 20 - 24                         |        | 8,752                     | 5.8%        |           | 8,370      | 5.0%                | 8,874                                   |    |
| 25 - 34                         |        | 23,334                    | 15.5%       |           | 1,943      | 13.2%               | 21,139                                  |    |
| 35 - 44                         |        | 22,561                    | 15.0%       |           | 5,149      | 15.1%               | 25,354                                  |    |
| 45 - 54                         |        | 22,101                    | 14.7%       |           | 1,519      | 12.9%               | 22,352                                  |    |
| 55 - 64                         |        | 17,301                    | 11.5%       |           | 0,910      | 12.5%               | 19,864                                  |    |
|                                 |        |                           |             |           | •          |                     |                                         |    |
| 65 - 74<br>75 - 84              |        | 9,951                     | 6.6%        |           | 6,000      | 9.6%                | 17,094                                  |    |
| 75 - 84                         |        | 7,202                     | 4.8%        |           | 9,140      | 5.5%                | 10,779                                  |    |
| 85+                             | Co     | 4,039<br>nsus <b>2010</b> | 2.7%<br>Cer | sus 2020  | 4,809      | 2.9%<br><b>2022</b> | 5,067                                   |    |
| Race and Ethnicity              | Number |                           | Number      | Percent   | Number     | Percent             | Number                                  | Р  |
| White Alone                     | 93,699 | 62.2%                     | 76,968      | 46.8%     | 76,786     |                     | 73,381                                  | 4  |
| Black Alone                     | 13,522 | 9.0%                      | 16,647      | 10.1%     | 16,898     |                     | 17,328                                  |    |
| American Indian Alone           | 709    | 0.5%                      | 1,325       | 0.8%      | 1,374      |                     | 1,454                                   |    |
| Asian Alone                     | 20,539 | 13.6%                     | 24,271      | 14.8%     | 24,704     |                     | 25,536                                  |    |
| Pacific Islander Alone          | 101    | 0.1%                      | 105         | 0.1%      | 104        |                     | 102                                     |    |
| Some Other Race Alone           |        |                           |             |           |            |                     |                                         |    |
|                                 | 15,680 | 10.4%                     | 23,856      | 14.5%     | 24,877     |                     | 27,370                                  |    |
| Two or More Races               | 6,371  | 4.2%                      | 21,257      | 12.9%     | 21,959     | 13.2%               | 23,324                                  |    |
| Hispanic Origin (Any Race)      | 36,320 | 24.1%                     | 43,439      | 26.4%     | 44,333     | 26.6%               | 46,102                                  | 2  |
|                                 | /      |                           | -,          |           | ,555       | _0.0.0              | ,                                       |    |