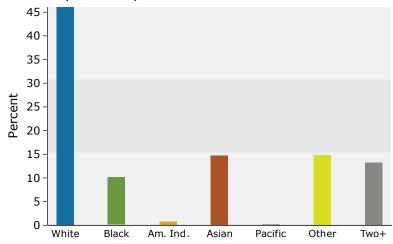

White Flint Plaza 5100 Nicholson Ln, Kensington, Maryland, 20895 Ring: 3 mile radius Prepared by Esri Latitude: 39.04529 Longitude: -77.10497

| Summary                         |        | Census 201                |             | Census 20 |            | 2022                |                                         |    |
|---------------------------------|--------|---------------------------|-------------|-----------|------------|---------------------|-----------------------------------------|----|
| Population                      |        | 150,62                    | 23          | 164,4     | 29         | 166,702             |                                         | 16 |
| Households                      |        | 56,01                     | L4          | 60,4      | 39         | 61,286              |                                         | 6  |
| Families                        |        | 35,51                     | .1          |           | -          | 37,306              |                                         | 3  |
| Average Household Size          |        | 2.6                       | 55          | 2.        | 68         | 2.68                |                                         |    |
| Owner Occupied Housing Units    | S      | 37,12                     | 20          |           | -          | 38,514              |                                         | 3  |
| Renter Occupied Housing Unit    | S      | 18,89                     | 94          |           | -          | 22,772              |                                         | 2  |
| Median Age                      |        | 38                        |             |           | -          | 40.4                |                                         |    |
| Trends: 2022-2027 Annual R      | ate    |                           | Area        |           |            | State               |                                         | Na |
| Population                      |        |                           | 0.21%       |           |            | 0.18%               |                                         | -  |
| Households                      |        |                           | 0.23%       |           |            | 0.19%               |                                         | (  |
| Families                        |        |                           | 0.20%       |           |            | 0.16%               |                                         |    |
| Owner HHs                       |        |                           | 0.33%       |           |            | 0.47%               |                                         | (  |
| Median Household Income         |        |                           | 3.32%       |           |            | 2.48%               |                                         |    |
| ricalan mousenola meome         |        |                           | 3.32 70     |           |            | 2022                |                                         |    |
| Households by Income            |        |                           |             | Ni        | ımber      | Percent             | Number                                  | Р  |
| <\$15,000                       |        |                           |             |           | 3,061      | 5.0%                | 2,523                                   | r  |
| \$15,000<br>\$15,000 - \$24,999 |        |                           |             |           | 2,255      | 3.7%                | •                                       |    |
|                                 |        |                           |             |           |            |                     | 1,794                                   |    |
| \$25,000 - \$34,999             |        |                           |             |           | 2,602      | 4.2%                | 2,290                                   |    |
| \$35,000 - \$49,999             |        |                           |             |           | 3,468      | 5.7%                | 2,630                                   |    |
| \$50,000 - \$74,999             |        |                           |             |           | 7,192      | 11.7%               | 6,059                                   |    |
| \$75,000 - \$99,999             |        |                           |             |           | 7,875      | 12.9%               | 7,335                                   |    |
| \$100,000 - \$149,999           |        |                           |             |           | 1,516      | 18.8%               | 11,094                                  |    |
| \$150,000 - \$199,999           |        |                           |             |           | 7,587      | 12.4%               | 8,451                                   |    |
| \$200,000+                      |        |                           |             | 1!        | 5,725      | 25.7%               | 19,811                                  |    |
| Median Household Income         |        |                           |             | \$113     | 3,812      |                     | \$133,977                               |    |
| Average Household Income        |        |                           |             |           | ,<br>1,479 |                     | \$201,099                               |    |
| Per Capita Income               |        |                           |             |           | 3,556      |                     | \$74,538                                |    |
|                                 |        | Cen                       | sus 2010    |           | .,         | 2022                | ,,,,,,,,,,,,,,,,,,,,,,,,,,,,,,,,,,,,,,, |    |
| Population by Age               |        | Number                    | Percent     | Nu        | ımber      | Percent             | Number                                  | F  |
| 0 - 4                           |        | 9,941                     | 6.6%        | 9         | 9,155      | 5.5%                | 9,220                                   |    |
| 5 - 9                           |        | 9,050                     | 6.0%        |           | 0,006      | 6.0%                | 9,488                                   |    |
| 10 - 14                         |        | 8,456                     | 5.6%        |           | 0,847      | 6.5%                | 9,904                                   |    |
| 15 - 19                         |        | 7,934                     | 5.3%        |           | 8,852      | 5.3%                | 9,362                                   |    |
| 20 - 24                         |        | 8,752                     | 5.8%        |           | 8,370      | 5.0%                | 8,874                                   |    |
| 25 - 34                         |        | 23,334                    | 15.5%       |           | 1,943      | 13.2%               | 21,139                                  |    |
| 35 - 44                         |        | 22,561                    | 15.0%       |           | 5,149      | 15.1%               | 25,354                                  |    |
| 45 - 54                         |        | 22,101                    | 14.7%       |           | 1,519      | 12.9%               | 22,352                                  |    |
| 55 - 64                         |        | 17,301                    | 11.5%       |           | 0,910      | 12.5%               | 19,864                                  |    |
|                                 |        |                           |             |           | •          |                     |                                         |    |
| 65 - 74<br>75 - 84              |        | 9,951                     | 6.6%        |           | 6,000      | 9.6%                | 17,094                                  |    |
| 75 - 84                         |        | 7,202                     | 4.8%        |           | 9,140      | 5.5%                | 10,779                                  |    |
| 85+                             | Co     | 4,039<br>nsus <b>2010</b> | 2.7%<br>Cer | sus 2020  | 4,809      | 2.9%<br><b>2022</b> | 5,067                                   |    |
| Race and Ethnicity              | Number |                           | Number      | Percent   | Number     | Percent             | Number                                  | Р  |
| White Alone                     | 93,699 | 62.2%                     | 76,968      | 46.8%     | 76,786     |                     | 73,381                                  | 4  |
| Black Alone                     | 13,522 | 9.0%                      | 16,647      | 10.1%     | 16,898     |                     | 17,328                                  |    |
| American Indian Alone           | 709    | 0.5%                      | 1,325       | 0.8%      | 1,374      |                     | 1,454                                   |    |
| Asian Alone                     | 20,539 | 13.6%                     | 24,271      | 14.8%     | 24,704     |                     | 25,536                                  |    |
| Pacific Islander Alone          | 101    | 0.1%                      | 105         | 0.1%      | 104        |                     | 102                                     |    |
| Some Other Race Alone           |        |                           |             |           |            |                     |                                         |    |
|                                 | 15,680 | 10.4%                     | 23,856      | 14.5%     | 24,877     |                     | 27,370                                  |    |
| Two or More Races               | 6,371  | 4.2%                      | 21,257      | 12.9%     | 21,959     | 13.2%               | 23,324                                  |    |
| Hispanic Origin (Any Race)      | 36,320 | 24.1%                     | 43,439      | 26.4%     | 44,333     | 26.6%               | 46,102                                  | 2  |
|                                 | /      |                           | -,          |           | ,555       | _0.0.0              | ,                                       |    |

#### 2022 Population by Race

2022 Percent Hispanic Origin:26.6%

Source: Esri forecasts for 2022 and 2027. U.S. Census Bureau 2010 decennial Census data converted by Esri into 2020 geography.

©2023 Esri Page 4 of 6