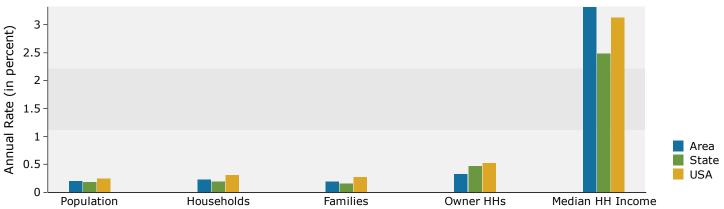

2%                      | 21,257      | 12.9%     | 21,959     | 13.2%               | 23,324                                  |    |
| Hispanic Origin (Any Race)      | 36,320 | 24.1%                     | 43,439      | 26.4%     | 44,333     | 26.6%               | 46,102                                  | 2  |
|                                 | /      |                           | -,          |           | ,555       | _0.0.0              | ,                                       |    |

**Source:** Esri forecasts for 2022 and 2027. U.S. Census Bureau 2010 decennial Census data converted by Esri into 2020 geography.

©2023 Esri Page 3 of 6



White Flint Plaza 5100 Nicholson Ln, Kensington, Maryland, 20895 Ring: 3 mile radius Prepared by Esri Latitude: 39.04529 Longitude: -77.10497





### Population by Age



#### 2022 Household Income50K - \$74K



#### 2022 Population by Race



2022 Percent Hispanic Origin:26.6%

Source: Esri forecasts for 2022 and 2027. U.S. Census Bureau 2010 decennial Census data converted by Esri into 2020 geography.

©2023 Esri Page 4 of 6



White Flint Plaza 5100 Nicholson Ln, Kensington, Maryland, 20895 Ring: 5 mile radius Prepared by Esri Latitude: 39.04529 Longitude: -77.10497

| 137<br>88<br>92<br>44                   | ,687<br>,476<br>,876<br>2.58<br>,530<br>,950<br>40.1<br><b>Area</b><br>0.29%<br>0.31%<br>0.23%<br>0.31%<br>3.38%         | 7,<br>5,<br>6,<br>8,<br>16,