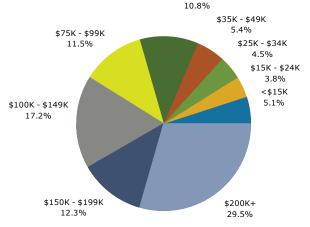

#### 2022 Household Income

White Flint Plaza 5100 Nicholson Ln, Kensington, Maryland, 20895 Ring: 1 mile radius Prepared by Esri Latitude: 39.04529 Longitude: -77.10497

| Summary                       |        | Census 20 | 010            | Census 20 | 20     | 2022    |           | 20    |
|-------------------------------|--------|-----------|----------------|-----------|--------|---------|-----------|-------|
| Population                    |        | 16,0      | 020            | 20,0      | 05     | 20,500  |           | 21,0  |
| Households                    |        | 7,2       | 216            | 9,3       | 75     | 9,607   |           | 9,8   |
| Families                      |        | 3,8       | 871            |           | -      | 4,754   |           | 4,8   |
| Average Household Size        |        | 2         | .19            | 2.        | 11     | 2.11    |           | 2     |
| Owner Occupied Housing Units  |        | 4,3       | 343            |           | -      | 4,625   |           | 4,7   |
| Renter Occupied Housing Units |        | 2,8       | 872            |           | -      | 4,982   |           | 5,1   |
| Median Age                    |        | 3         | 9.7            |           | -      | 42.8    |           | 43    |
| Trends: 2022-2027 Annual Rate | 1      |           | Area           |           |        | State   |           | Natio |
| Population                    |        |           | 0.55%          |           |        | 0.18%   |           | 0.2   |
| Households                    |        |           | 0.58%          |           |        | 0.19%   |           | 0.3   |
| Families                      |        |           | 0.46%          |           |        | 0.16%   |           | 0.2   |
| Owner HHs                     |        |           | 0.63%          |           |        | 0.47%   |           | 0.5   |
| Median Household Income       |        |           | 3.26%          |           |        | 2.48%   |           | 3.1   |
|                               |        |           |                |           |        | 2022    |           | 20    |
| Households by Income          |        |           |                | Nι        | ımber  | Percent | Number    | Perc  |
| <\$15,000                     |        |           |                |           | 610    | 6.3%    | 505       | 5.    |
| \$15,000 - \$24,999           |        |           |                |           | 407    | 4.2%    | 325       | 3.    |
| \$25,000 - \$34,999           |        |           |                |           | 455    | 4.7%    | 363       | 3.    |
| \$35,000 - \$49,999           |        |           |                |           | 575    | 6.0%    | 377       | 3.    |
| \$50,000 - \$74,999           |        |           |                |           | 1,107  | 11.5%   | 1,080     | 10.   |
| \$75,000 - \$99,999           |        |           |                |           | 1,288  | 13.4%   | 1,325     | 13.   |
| \$100,000 - \$149,999         |        |           |                |           | 1,754  | 18.3%   | 1,593     | 16.   |
| \$150,000 - \$199,999         |        |           |                |           | 981    | 10.2%   | 960       | 9.    |
| \$200,000+                    |        |           |                |           | 2,430  | 25.3%   | 3,361     | 34.   |
| +=00/000 ·                    |        |           |                |           | _,     |         | -,        |       |
| Median Household Income       |        |           |                | \$10      | 7,348  |         | \$126,027 |       |
| Average Household Income      |        |           |                |           | 4,333  |         | \$199,893 |       |
| Per Capita Income             |        |           |                |           | 7,859  |         | \$94,687  |       |
| r cr capita income            |        | Ce        | nsus 2010      | Ψ,        | , ,033 | 2022    | ψ3 1,007  | 20    |
| Population by Age             |        | Number    | Percent        | Nu        | ımber  | Percent | Number    | Perc  |
| 0 - 4                         |        | 886       | 5.5%           | 110       | 930    | 4.5%    | 924       | 4.    |
| 5 - 9                         |        | 709       | 4.4%           |           | 939    | 4.6%    | 898       | 4.    |
| 10 - 14                       |        | 632       | 3.9%           |           | 969    | 4.7%    | 920       | 4.    |
| 15 - 19                       |        | 636       | 4.0%           |           | 808    | 3.9%    | 848       | 4.    |
| 20 - 24                       |        | 901       | 5.6%           |           | 950    | 4.6%    | 1,090     | 5.    |
| 25 - 34                       |        | 3,043     | 19.0%          |           | 2,952  | 14.4%   | 2,996     | 14.   |
| 35 - 44                       |        | 2,413     | 15.1%          |           | 3,379  | 16.5%   | 3,285     | 15.   |
| 45 - 54                       |        |           |                |           |        |         |           |       |
|                               |        | 2,250     | 14.0%<br>12.4% |           | 2,536  | 12.4%   | 2,767     | 13.   |
| 55 - 64                       |        | 1,979     |                |           | 2,712  | 13.2%   | 2,511     | 11.   |
| 65 - 74                       |        | 1,224     | 7.6%           |           | 2,214  | 10.8%   | 2,332     | 11.   |
| 75 - 84                       |        | 921       | 5.7%           |           | 1,424  | 6.9%    | 1,721     | 8.    |
| 85+                           | _      | 427       | 2.7%           |           | 686    | 3.3%    | 776       | 3.    |
|                               |        | nsus 2010 |                | sus 2020  |        | 2022    |           | 20    |
| Race and Ethnicity            | Number | Percent   | Number         | Percent   | Number | Percent | Number    | Perc  |
| White Alone                   | 10,825 | 67.6%     | 10,761         | 53.8%     | 10,798 | 52.7%   | 10,466    | 49.   |
| Black Alone                   | 1,100  | 6.9%      | 1,861          | 9.3%      | 1,938  | 9.5%    | 2,082     | 9.    |
| American Indian Alone         | 54     | 0.3%      | 68             | 0.3%      | 71     | 0.3%    | 75        | 0.    |
| Asian Alone                   | 2,537  | 15.8%     | 3,388          | 16.9%     | 3,526  | 17.2%   | 3,787     | 18.   |
| Pacific Islander Alone        | 8      | 0.0%      | 20             | 0.1%      | 20     | 0.1%    | 19        | 0.    |
| Some Other Race Alone         | 906    | 5.7%      | 1,408          | 7.0%      | 1,524  | 7.4%    | 1,778     | 8.    |
| Two or More Races             | 590    | 3.7%      | 2,499          | 12.5%     | 2,623  | 12.8%   | 2,862     | 13.   |
|                               |        |           |                |           |        |         |           |       |