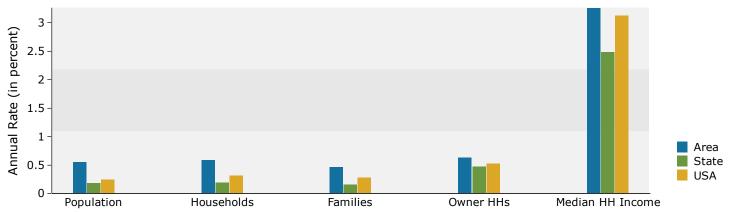

White Flint Plaza 5100 Nicholson Ln, Kensington, Maryland, 20895 Ring: 1 mile radius Prepared by Esri Latitude: 39.04529 Longitude: -77.10497

| Summary                       |        | Census 20 | 010            | Census 20 | 20     | 2022    |           | 20    |
|-------------------------------|--------|-----------|----------------|-----------|--------|---------|-----------|-------|
| Population                    |        | 16,0      | 020            | 20,0      | 05     | 20,500  |           | 21,0  |
| Households                    |        | 7,2       | 216            | 9,3       | 75     | 9,607   |           | 9,8   |
| Families                      |        | 3,8       | 871            |           | -      | 4,754   |           | 4,8   |
| Average Household Size        |        | 2         | .19            | 2.        | 11     | 2.11    |           | 2     |
| Owner Occupied Housing Units  |        | 4,3       | 343            |           | -      | 4,625   |           | 4,7   |
| Renter Occupied Housing Units |        | 2,8       | 872            |           | -      | 4,982   |           | 5,1   |
| Median Age                    |        | 3         | 9.7            |           | -      | 42.8    |           | 43    |
| Trends: 2022-2027 Annual Rate | 1      |           | Area           |           |        | State   |           | Natio |
| Population                    |        |           | 0.55%          |           |        | 0.18%   |           | 0.2   |
| Households                    |        |           | 0.58%          |           |        | 0.19%   |           | 0.3   |
| Families                      |        |           | 0.46%          |           |        | 0.16%   |           | 0.2   |
| Owner HHs                     |        |           | 0.63%          |           |        | 0.47%   |           | 0.5   |
| Median Household Income       |        |           | 3.26%          |           |        | 2.48%   |           | 3.1   |
|                               |        |           |                |           |        | 2022    |           | 20    |
| Households by Income          |        |           |                | Nι        | ımber  | Percent | Number    | Perc  |
| <\$15,000                     |        |           |                |           | 610    | 6.3%    | 505       | 5.    |
| \$15,000 - \$24,999           |        |           |                |           | 407    | 4.2%    | 325       | 3.    |
| \$25,000 - \$34,999           |        |           |                |           | 455    | 4.7%    | 363       | 3.    |
| \$35,000 - \$49,999           |        |           |                |           | 575    | 6.0%    | 377       | 3.    |
| \$50,000 - \$74,999           |        |           |                |           | 1,107  | 11.5%   | 1,080     | 10.   |
| \$75,000 - \$99,999           |        |           |                |           | 1,288  | 13.4%   | 1,325     | 13.   |
| \$100,000 - \$149,999         |        |           |                |           | 1,754  | 18.3%   | 1,593     | 16.   |
| \$150,000 - \$199,999         |        |           |                |           | 981    | 10.2%   | 960       | 9.    |
| \$200,000+                    |        |           |                |           | 2,430  | 25.3%   | 3,361     | 34.   |
| +=00/000 ·                    |        |           |                |           | _,     |         | -,        |       |
| Median Household Income       |        |           |                | \$10      | 7,348  |         | \$126,027 |       |
| Average Household Income      |        |           |                |           | 4,333  |         | \$199,893 |       |
| Per Capita Income             |        |           |                |           | 7,859  |         | \$94,687  |       |
| r cr capita income            |        | Ce        | nsus 2010      | Ψ,        | , ,033 | 2022    | ψ3 1,007  | 20    |
| Population by Age             |        | Number    | Percent        | Nu        | ımber  | Percent | Number    | Perc  |
| 0 - 4                         |        | 886       | 5.5%           | 110       | 930    | 4.5%    | 924       | 4.    |
| 5 - 9                         |        | 709       | 4.4%           |           | 939    | 4.6%    | 898       | 4.    |
| 10 - 14                       |        | 632       | 3.9%           |           | 969    | 4.7%    | 920       | 4.    |
| 15 - 19                       |        | 636       | 4.0%           |           | 808    | 3.9%    | 848       | 4.    |
| 20 - 24                       |        | 901       | 5.6%           |           | 950    | 4.6%    | 1,090     | 5.    |
| 25 - 34                       |        | 3,043     | 19.0%          |           | 2,952  | 14.4%   | 2,996     | 14.   |
| 35 - 44                       |        | 2,413     | 15.1%          |           | 3,379  | 16.5%   | 3,285     | 15.   |
| 45 - 54                       |        |           |                |           |        |         |           |       |
|                               |        | 2,250     | 14.0%<br>12.4% |           | 2,536  | 12.4%   | 2,767     | 13.   |
| 55 - 64                       |        | 1,979     |                |           | 2,712  | 13.2%   | 2,511     | 11.   |
| 65 - 74                       |        | 1,224     | 7.6%           |           | 2,214  | 10.8%   | 2,332     | 11.   |
| 75 - 84                       |        | 921       | 5.7%           |           | 1,424  | 6.9%    | 1,721     | 8.    |
| 85+                           | _      | 427       | 2.7%           |           | 686    | 3.3%    | 776       | 3.    |
|                               |        | nsus 2010 |                | sus 2020  |        | 2022    |           | 20    |
| Race and Ethnicity            | Number | Percent   | Number         | Percent   | Number | Percent | Number    | Perc  |
| White Alone                   | 10,825 | 67.6%     | 10,761         | 53.8%     | 10,798 | 52.7%   | 10,466    | 49.   |
| Black Alone                   | 1,100  | 6.9%      | 1,861          | 9.3%      | 1,938  | 9.5%    | 2,082     | 9.    |
| American Indian Alone         | 54     | 0.3%      | 68             | 0.3%      | 71     | 0.3%    | 75        | 0.    |
| Asian Alone                   | 2,537  | 15.8%     | 3,388          | 16.9%     | 3,526  | 17.2%   | 3,787     | 18.   |
| Pacific Islander Alone        | 8      | 0.0%      | 20             | 0.1%      | 20     | 0.1%    | 19        | 0.    |
| Some Other Race Alone         | 906    | 5.7%      | 1,408          | 7.0%      | 1,524  | 7.4%    | 1,778     | 8.    |
| Two or More Races             | 590    | 3.7%      | 2,499          | 12.5%     | 2,623  | 12.8%   | 2,862     | 13.   |
|                               |        |           |                |           |        |         |           |       |

### Population by Age