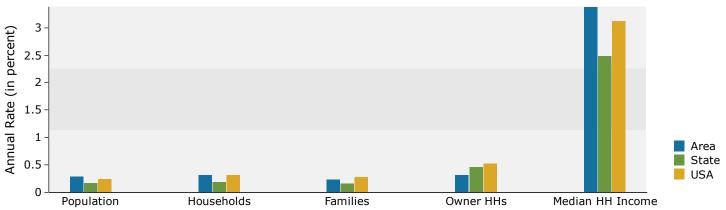

White Flint Plaza 5100 Nicholson Ln, Kensington, Maryland, 20895 Ring: 3 mile radius Prepared by Esri Latitude: 39.04529 Longitude: -77.10497

| Summary                         |        | Census 201                |             | Census 20 |            | 2022                |                                         |    |
|---------------------------------|--------|---------------------------|-------------|-----------|------------|---------------------|-----------------------------------------|----|
| Population                      |        | 150,62                    | 23          | 164,4     | 29         | 166,702             |                                         | 16 |
| Households                      |        | 56,01                     | L4          | 60,4      | 39         | 61,286              |                                         | 6  |
| Families                        |        | 35,51                     | .1          |           | -          | 37,306              |                                         | 3  |
| Average Household Size          |        | 2.6                       | 55          | 2.        | 68         | 2.68                |                                         |    |
| Owner Occupied Housing Units    | S      | 37,12                     | 20          |           | -          | 38,514              |                                         | 3  |
| Renter Occupied Housing Unit    | S      | 18,89                     | 94          |           | -          | 22,772              |                                         | 2  |
| Median Age                      |        | 38                        |             |           | -          | 40.4                |                                         |    |
| Trends: 2022-2027 Annual R      | ate    |                           | Area        |           |            | State               |                                         | Na |
| Population                      |        |                           | 0.21%       |           |            | 0.18%               |                                         | -  |
| Households                      |        |                           | 0.23%       |           |            | 0.19%               |                                         | (  |
| Families                        |        |                           | 0.20%       |           |            | 0.16%               |                                         |    |
| Owner HHs                       |        |                           | 0.33%       |           |            | 0.47%               |                                         | (  |
| Median Household Income         |        |                           | 3.32%       |           |            | 2.48%               |                                         |    |
| ricalan mousenola meome         |        |                           | 3.32 70     |           |            | 2022                |                                         |    |
| Households by Income            |        |                           |             | Ni        | ımber      | Percent             | Number                                  | Р  |
| <\$15,000                       |        |                           |             |           | 3,061      | 5.0%                | 2,523                                   | r  |
| \$15,000<br>\$15,000 - \$24,999 |        |                           |             |           | 2,255      | 3.7%                | •                                       |    |
|                                 |        |                           |             |           |            |                     | 1,794                                   |    |
| \$25,000 - \$34,999             |        |                           |             |           | 2,602      | 4.2%                | 2,290                                   |    |
| \$35,000 - \$49,999             |        |                           |             |           | 3,468      | 5.7%                | 2,630                                   |    |
| \$50,000 - \$74,999             |        |                           |             |           | 7,192      | 11.7%               | 6,059                                   |    |
| \$75,000 - \$99,999             |        |                           |             |           | 7,875      | 12.9%               | 7,335                                   |    |
| \$100,000 - \$149,999           |        |                           |             |           | 1,516      | 18.8%               | 11,094                                  |    |
| \$150,000 - \$199,999           |        |                           |             |           | 7,587      | 12.4%               | 8,451                                   |    |
| \$200,000+                      |        |                           |             | 1!        | 5,725      | 25.7%               | 19,811                                  |    |
| Median Household Income         |        |                           |             | \$113     | 3,812      |                     | \$133,977                               |    |
| Average Household Income        |        |                           |             |           | ,<br>1,479 |                     | \$201,099                               |    |
| Per Capita Income               |        |                           |             |           | 3,556      |                     | \$74,538                                |    |
|                                 |        | Cen                       | sus 2010    |           | .,         | 2022                | ,,,,,,,,,,,,,,,,,,,,,,,,,,,,,,,,,,,,,,, |    |
| Population by Age               |        | Number                    | Percent     | Nu        | ımber      | Percent             | Number                                  | F  |
| 0 - 4                           |        | 9,941                     | 6.6%        | 9         | 9,155      | 5.5%                | 9,220                                   |    |
| 5 - 9                           |        | 9,050                     | 6.0%        |           | 0,006      | 6.0%                | 9,488                                   |    |
| 10 - 14                         |        | 8,456                     | 5.6%        |           | 0,847      | 6.5%                | 9,904                                   |    |
| 15 - 19                         |        | 7,934                     | 5.3%        |           | 8,852      | 5.3%                | 9,362                                   |    |
| 20 - 24                         |        | 8,752                     | 5.8%        |           | 8,370      | 5.0%                | 8,874                                   |    |
| 25 - 34                         |        | 23,334                    | 15.5%       |           | 1,943      | 13.2%               | 21,139                                  |    |
| 35 - 44                         |        | 22,561                    | 15.0%       |           | 5,149      | 15.1%               | 25,354                                  |    |
| 45 - 54                         |        | 22,101                    | 14.7%       |           | 1,519      | 12.9%               | 22,352                                  |    |
| 55 - 64                         |        | 17,301                    | 11.5%       |           | 0,910      | 12.5%               | 19,864                                  |    |
|                                 |        |                           |             |           | •          |                     |                                         |    |
| 65 - 74<br>75 - 84              |        | 9,951                     | 6.6%        |           | 6,000      | 9.6%                | 17,094                                  |    |
| 75 - 84                         |        | 7,202                     | 4.8%        |           | 9,140      | 5.5%                | 10,779                                  |    |
| 85+                             | Co     | 4,039<br>nsus <b>2010</b> | 2.7%<br>Cer | sus 2020  | 4,809      | 2.9%<br><b>2022</b> | 5,067                                   |    |
| Race and Ethnicity              | Number |                           | Number      | Percent   | Number     | Percent             | Number                                  | Р  |
| White Alone                     | 93,699 | 62.2%                     | 76,968      | 46.8%     | 76,786     |                     | 73,381                                  | 4  |
| Black Alone                     | 13,522 | 9.0%                      | 16,647      | 10.1%     | 16,898     |                     | 17,328                                  |    |
| American Indian Alone           | 709    | 0.5%                      | 1,325       | 0.8%      | 1,374      |                     | 1,454                                   |    |
| Asian Alone                     | 20,539 | 13.6%                     | 24,271      | 14.8%     | 24,704     |                     | 25,536                                  |    |
| Pacific Islander Alone          | 101    | 0.1%                      | 105         | 0.1%      | 104        |                     | 102                                     |    |
| Some Other Race Alone           |        |                           |             |           |            |                     |                                         |    |
|                                 | 15,680 | 10.4%                     | 23,856      | 14.5%     | 24,877     |                     | 27,370                                  |    |
| Two or More Races               | 6,371  | 4.2%                      | 21,257      | 12.9%     | 21,959     | 13.2%               | 23,324                                  |    |
| Hispanic Origin (Any Race)      | 36,320 | 24.1%                     | 43,439      | 26.4%     | 44,333     | 26.6%               | 46,102                                  | 2  |
|                                 | /      |                           | -,          |           | ,555       | _0.0.0              | ,                                       |    |