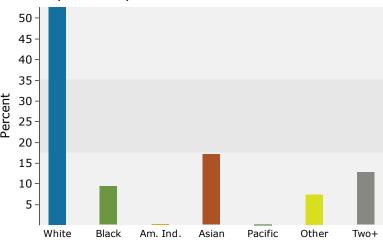

#### 2022 Population by Race

2022 Percent Hispanic Origin:16.7%

Source: Esri forecasts for 2022 and 2027. U.S. Census Bureau 2010 decennial Census data converted by Esri into 2020 geography.

©2023 Esri Page 2 of 6

#### 2022 Population by Race

2022 Percent Hispanic Origin:26.6%

Source: Esri forecasts for 2022 and 2027. U.S. Census Bureau 2010 decennial Census data converted by Esri into 2020 geography.

©2023 Esri Page 4 of 6