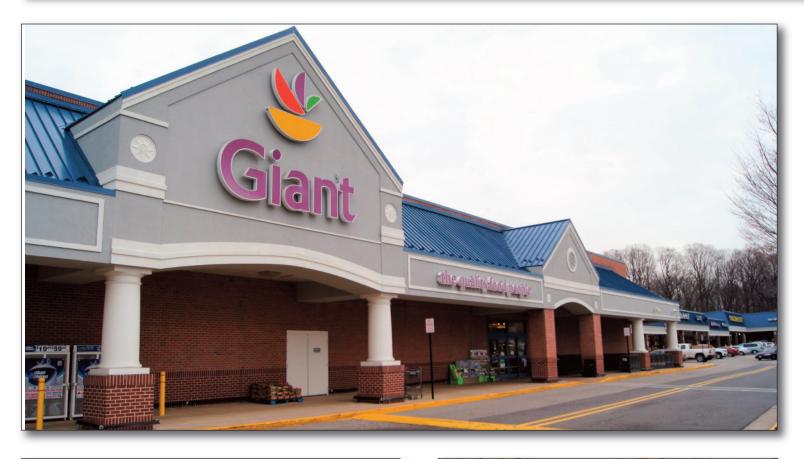

# BRADLICK SHOPPING CENTER Annandale, VA 22003



#### **PROJECT FACTS**

#### GLA: 145,000 SF

- Over 23,000 cars per day pass by this highly visible location anchored by the area's dominant grocer
- Center is located in affluent Fairfax County where the HH median income is \$127,866 and ranks as the 5th wealthiest county in the U.S. (U.S. News, 2022)
- 61.1% of the county's residents have a Bachelor's degree or higher

#### FEATURED TENANTS Giant Food, Gold's Gym, Dollar Tree

Combined Properties

#### **2022 DEMOGRAPHICS**

|        | Population I | Avg HH Income | I <u>Households</u> |
|--------|--------------|---------------|---------------------|
| 1 mile | 11,191       | \$151,013     | 3,464               |
| 3 mile | 142,330      | \$145,804     | 49,833              |
| 5 mile | 439,516      | \$156,565     | 164,412