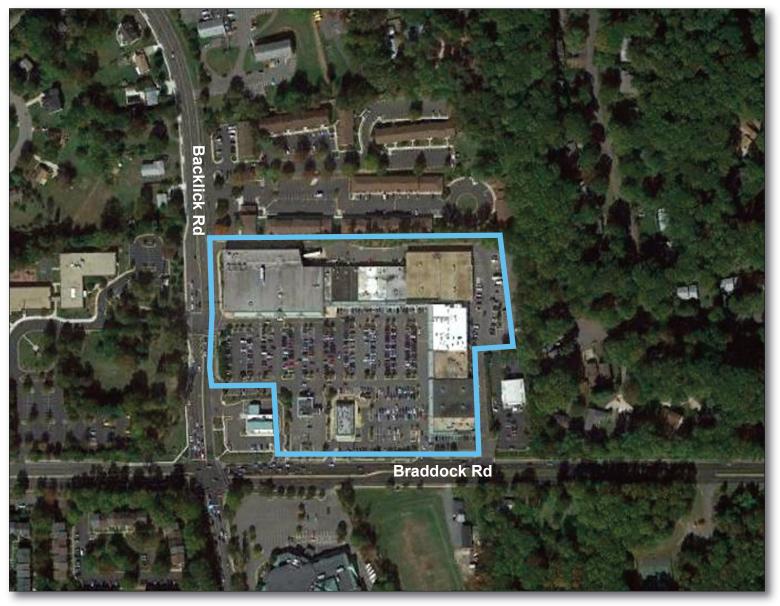

LOCATION Braddock & Backlick Roads - Annandale, VA

> LEASING CONTACT David Paik 202.736.2804 | DPaik@combined.biz

#### TENANT ROSTER

|       |                      |            | _  |
|-------|----------------------|------------|----|
| 1     | GIANT                | 49,490 SF  | -  |
| 6     | ANNANDALE DENTIST    | 2,000 SF   | 1  |
| 7A    | SZECHUAN STAR        | 2,100 SF   | ,  |
| 7B    | BRACKEN OPTICIAN     | 1,855 SF   |    |
| 8     | AVAILABLE            | 2,000 SF   |    |
| 10    | ADVANCE AUTO         | 7,000 SF   | 2  |
| 10A   | PRINCESS CLEANERS    | 1,500 SF   | 1  |
| 10B   | ENVY NAILS           | 1,500 SF   | 2  |
| 11    | BANFIELD VET HOSPITA | _ 3,500 SF | 2  |
| 12    | EAGLE TAEKWONDO      | 2,500 SF   | 2  |
| 13-14 | 4 GOLD'S GYM         | 24,923 SF  | 2  |
| 15A   | TAN CHA TEA          | 1,460 SF   | 2  |
| 15B   | UPS STORE            | 1,800 SF   | 2  |
| 15C   | PAPA JOHN'S          | 1,800 SF   | 2  |
|       |                      |            | _  |
|       |                      |            | _  |
|       |                      |            | -  |
|       |                      |            | -  |
|       |                      |            | -  |
|       |                      |            | -  |
|       |                      |            | -  |
|       |                      |            | -  |
|       |                      |            | -  |
|       |                      |            | -  |
|       |                      |            | -  |
|       |                      |            | F  |
|       |                      |            | _  |
|       |                      |            | F  |
|       |                      |            |    |
|       |                      |            | 4  |
|       |                      |            | _F |
|       |                      |            | _  |

| 16A-B | VA ABC               | 3,000 SF  |
|-------|----------------------|-----------|
| 17    | KABOBISTAN           | 1,516 SF  |
| 18A   | LOOPY'S              | 1,984 SF  |
| 18B   | PHO CONG LY          | 2,000 SF  |
| 19    | SARI FILIPINO KUSINA | 2,750 SF  |
| 20    | VINO BARBER          | 750 SF    |
| 21    | SUBWAY               | 1,700 SF  |
| 22A   | AVAILABLE            | 1,500 SF  |
| 22B   | AT&T                 | 1,500 SF  |
| 23    | DOLLAR TREE          | 13,184 SF |
| 24    | STARBUCKS            | 2,400 SF  |
| 25    | 7-ELEVEN             | 2,400 SF  |
| 27FS  | COMMONWEALTH MEDICAL | 2,474 SF  |
| 28    | MCDONALD'S           | 4,141 SF  |
|       |                      |           |
|       |                      |           |
|       |                      |           |

| PARKING PROVIDED =     | 644        |
|------------------------|------------|
| PARKING REQUIRED =     | 647        |
| GLA AS PER RENT ROLL = | 144,727 SF |
| ZONED =                | C-B        |
| REV. DATE =            | MAY 2023   |
|                        |            |