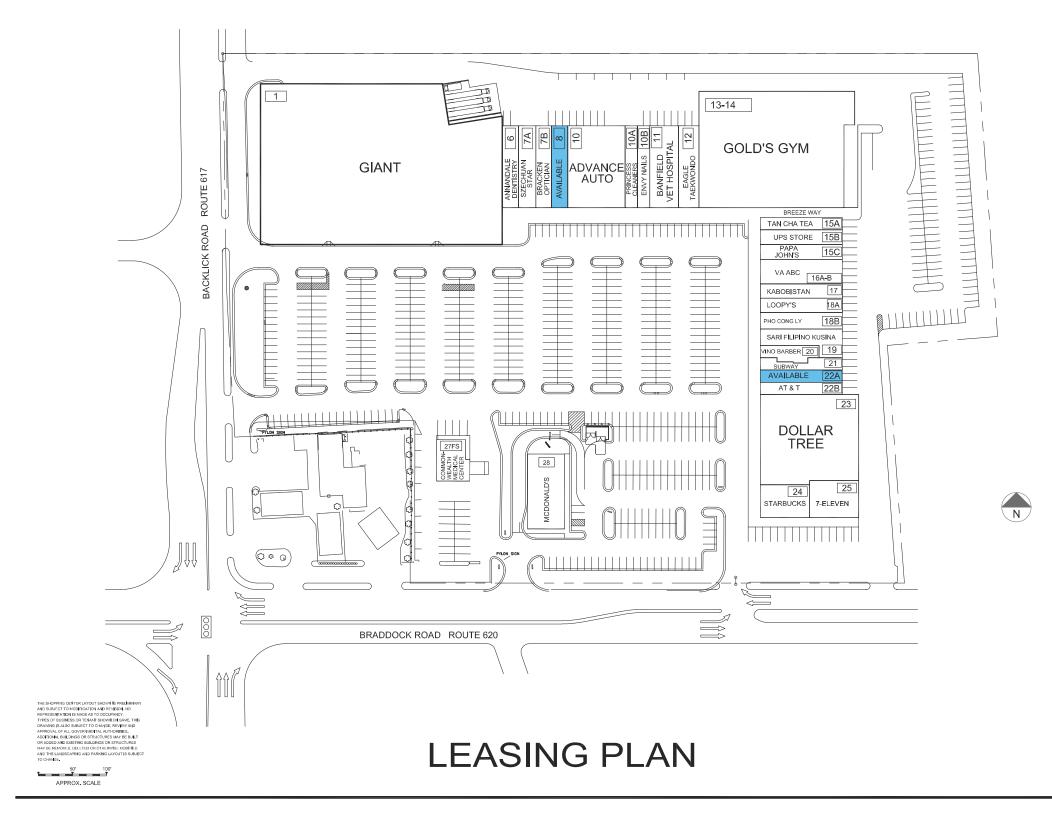

#### TENANT ROSTER

|       |                      |            | _  |
|-------|----------------------|------------|----|
| 1     | GIANT                | 49,490 SF  | -  |
| 6     | ANNANDALE DENTIST    | 2,000 SF   | 1  |
| 7A    | SZECHUAN STAR        | 2,100 SF   | ,  |
| 7B    | BRACKEN OPTICIAN     | 1,855 SF   |    |
| 8     | AVAILABLE            | 2,000 SF   |    |
| 10    | ADVANCE AUTO         | 7,000 SF   | 2  |
| 10A   | PRINCESS CLEANERS    | 1,500 SF   | 1  |
| 10B   | ENVY NAILS           | 1,500 SF   | 2  |
| 11    | BANFIELD VET HOSPITA | _ 3,500 SF | 2  |
| 12    | EAGLE TAEKWONDO      | 2,500 SF   | 2  |
| 13-14 | 4 GOLD'S GYM         | 24,923 SF  | 2  |
| 15A   | TAN CHA TEA          | 1,460 SF   | 2  |
| 15B   | UPS STORE            | 1,800 SF   | 2  |
| 15C   | PAPA JOHN'S          | 1,800 SF   | 2  |
|       |                      |            | _  |
|       |                      |            | _  |
|       |                      |            | -  |
|       |                      |            | -  |
|       |                      |            | -  |
|       |                      |            | -  |
|       |                      |            | -  |
|       |                      |            | -  |
|       |                      |            | -  |
|       |                      |            | -  |
|       |                      |            | -  |
|       |                      |            | F  |
|       |                      |            | _  |
|       |                      |            | F  |
|       |                      |            |    |
|       |                      |            | 4  |
|       |                      |            | _F |
|       |                      |            | _  |

| 16A-B | VA ABC               | 3,000 SF  |
|-------|----------------------|-----------|
| 17    | KABOBISTAN           | 1,516 SF  |
| 18A   | LOOPY'S              | 1,984 SF  |
| 18B   | PHO CONG LY          | 2,000 SF  |
| 19    | SARI FILIPINO KUSINA | 2,750 SF  |
| 20    | VINO BARBER          | 750 SF    |
| 21    | SUBWAY               | 1,700 SF  |
| 22A   | AVAILABLE            | 1,500 SF  |
| 22B   | AT&T                 | 1,500 SF  |
| 23    | DOLLAR TREE          | 13,184 SF |
| 24    | STARBUCKS            | 2,400 SF  |
| 25    | 7-ELEVEN             | 2,400 SF  |
| 27FS  | COMMONWEALTH MEDICAL | 2,474 SF  |
| 28    | MCDONALD'S           | 4,141 SF  |
|       |                      |           |
|       |                      |           |
|       |                      |           |

| PARKING PROVIDED =     | 644        |
|------------------------|------------|
| PARKING REQUIRED =     | 647        |
| GLA AS PER RENT ROLL = | 144,727 SF |
| ZONED =                | C-B        |
| REV. DATE =            | MAY 2023   |
|                        |            |