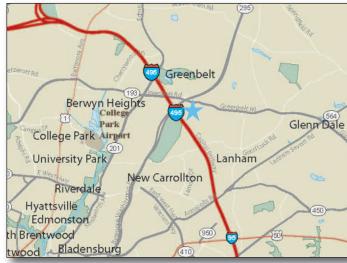

LOCATION Greenbelt Rd (Rte 193) at I-495 & BW Pkwy (Rte 295)

# GREENWAY SHOPPING CENTER

GREENBELT, MARYLAND