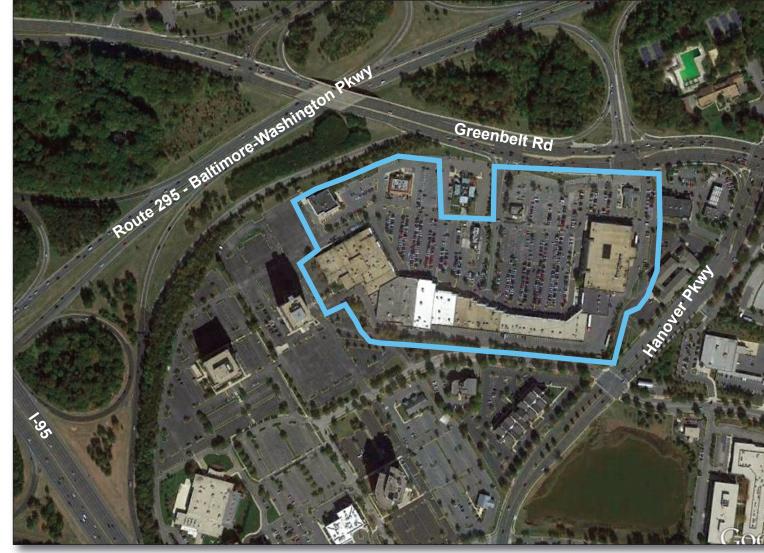

#### GLA: 201,000 SF

- Community center located at the crossroads of I-95 (Capital Beltway) and the Baltimore-Washington Parkway (Route 295)
- Greenway Center has been nearly 100% occupied since opening in November 1980
- Center features destination retailers for 'one stop' shopping convenience

LOCATION Greenbelt Rd (Rte 193) at I-495 & BW Pkwy (Rte 295)