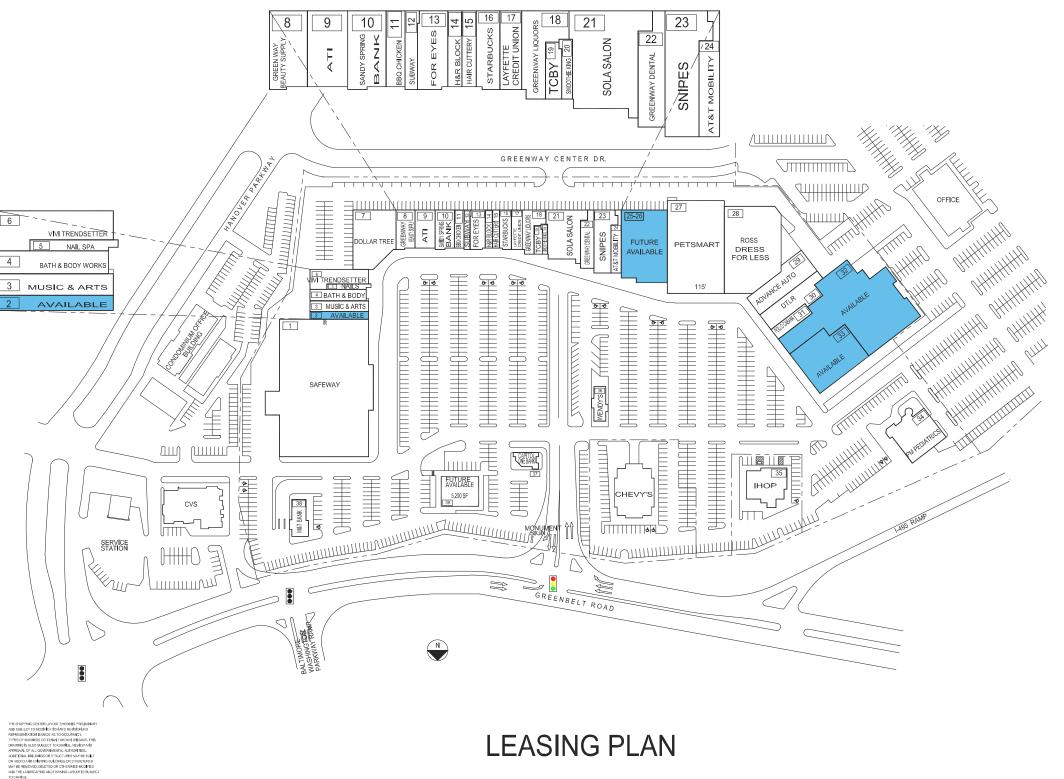

# **TENANT ROSTER**

264,601 SF

| 1                                 | SAFEWAY               | 56,740 SF | 20    | SMOOTHIE KING       | 986    | SF |
|-----------------------------------|-----------------------|-----------|-------|---------------------|--------|----|
| 2                                 | AVA <b>I</b> LABLE    | 2,075 SF  | 21    | SOLA SALON          | 8,000  | SF |
| 3                                 | MUSIC & ARTS          | 2,736 SF  | 22    | GREENWAY DENTAL     | 3,340  | SF |
| 4                                 | BATH & BODY WORKS     | 2,820 SF  | 23    | SNIPES              | 5,800  | SF |
| 5                                 | NAIL SPA              | 870 SF    | 24    | AT&T MOBILITY       | 2,090  | SF |
| 6                                 | VIVI TRENDSETTER      | 4,134 SF  | 25-26 | FUTURE AVAILABLE    | 14,729 | SF |
| 7                                 | DOLLAR TREE           | 10,375 SF | 27    | PETSMART            | 21,104 | SF |
| 8 GREENWAY BEAUTY SUPPLY 3,400 SF |                       | 3,400 SF  | 28    | ROSS DRESS FOR LESS | 23,561 | SF |
| 9                                 | ATI                   | 3,253 SF  | 29    | ADVANCE AUTO        | 6,972  | SF |
| 10                                | SANDY SPRING BANK     | 3,263 SF  | 30    | DTLR                | 6,309  | SF |
| 11                                | BBQ CHICKEN           | 1,640 SF  | 31    | POLLO CABANA        | 1,987  | SF |
| 12                                | SUBWAY                | 1,260 SF  | 32    | AVAILABLE           | 30,239 | SF |
| 13                                | FOR EYES              | 2,541 SF  | 33    | AVAILABLE           | 13,174 | SF |
| 14                                | H&R BLOCK             | 1,224 SF  | 34    | PM PEDIATRICS       | 8,603  | SF |
| 15                                | HAIR CUTTERY          | 1,230 SF  | 35    | IHOP                | 5,162  | SF |
| 16                                | STARBUCKS             | 2,106 SF  | 36    | WENDY'S             | 2,400  | SF |
| 17                                | LAYFETTE CREDIT UNION | 2,048 SF  | 37    | CAPITAL ONE BANK    | 1,710  | SF |
| 18                                | GREENWAY LIQUORS      | 3,147 SF  | 38    | M&T BANK            | 2,657  | SF |
| 19                                | TCBY                  | 916 SF    | 39    | FUTURE AVAILABLE    | 5,200  | SF |
|                                   |                       |           |       |                     |        |    |
|                                   |                       |           |       |                     |        | _  |

# **GREENWAY SHOPPING CENTER**

ZONED =

GLA AS PER RENT ROLL =

7595 GREENBELT ROAD GREENBELT, MARYLAND 20770

COMBINED PROPERTIES INCORPORATED

(202) 293-4500 FAX (202) 833-3013