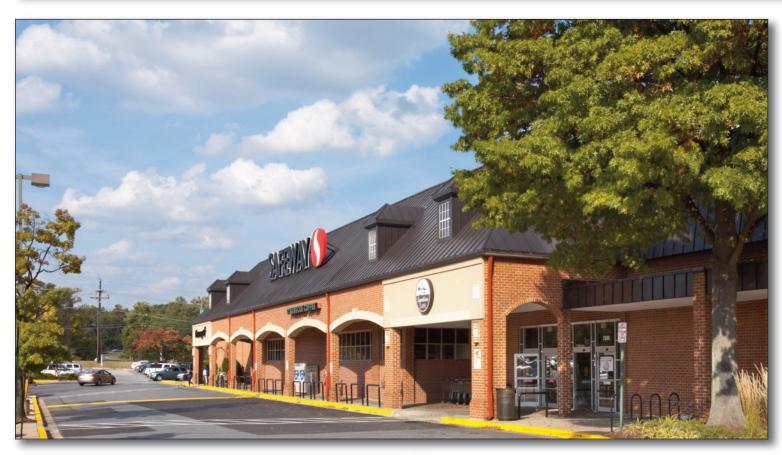

#### GLA: 201,000 SF

- Community center located at the crossroads of I-95 (Capital Beltway) and the Baltimore-Washington Parkway (Route 295)
- Greenway Center has been nearly 100% occupied since opening in November 1980
- Center features destination retailers for 'one stop' shopping convenience

### **FEATURED TENANTS**

Safeway, Ross Dress for Less, PetSmart, Dollar Tree, Party City