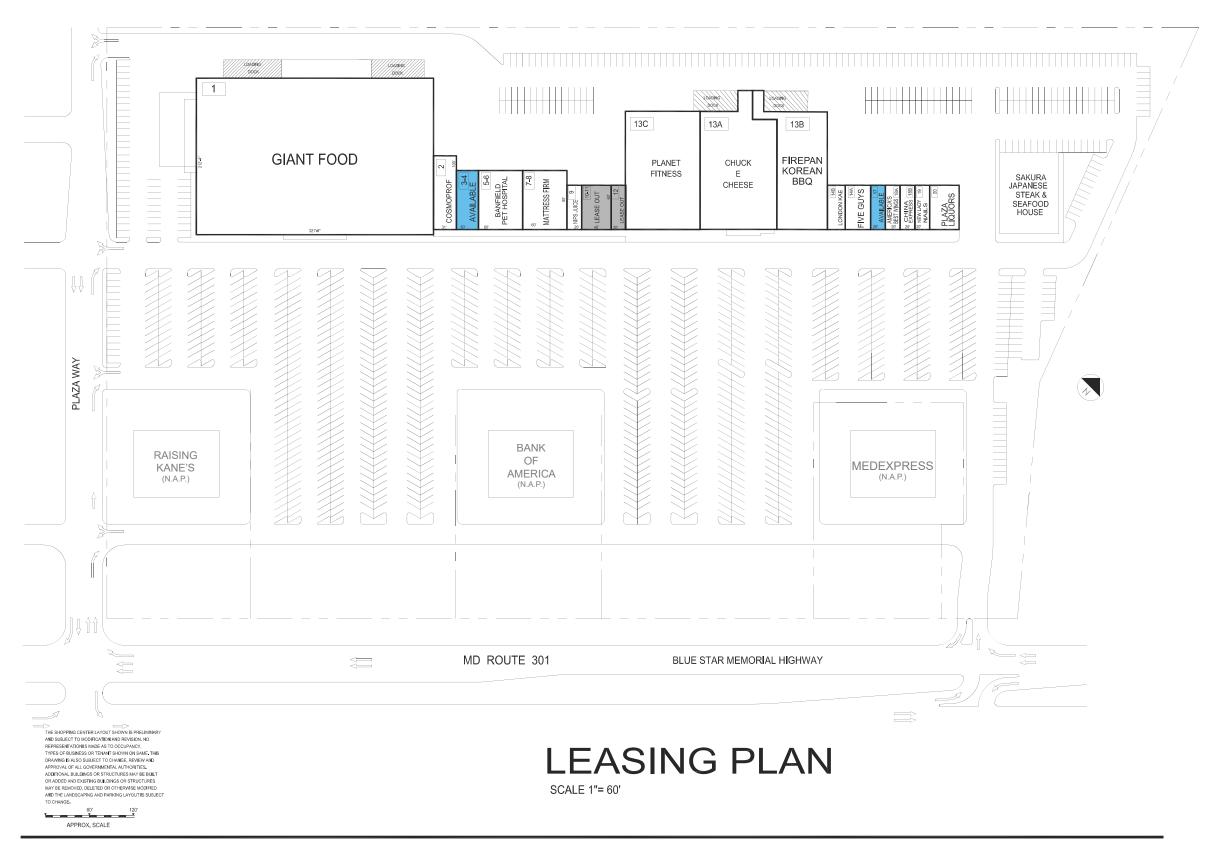

#### TENANT ROSTER

| 1            | GIANT                 | 68,551 SF |
|--------------|-----------------------|-----------|
| 2            | COSMOPROF             | 3,061 SF  |
| 3-4          | AVAILABLE             | 2,397 SF  |
| 5-6          | BANFIELD PET HOSPITAL | 4,800 SF  |
| 7 <b>-</b> 8 | MATTRESS FIRM         | 4,800 SF  |
| 9            | NIPS JUICE            | 1,200 SF  |
| 10-11        | LEASE OUT             | 2,400 SF  |
| 12           | LEASE OUT             | 1,200 SF  |
| 13A          | CHUCK E CHEESE        | 16,396 SF |
| 13B          | FIREPAN KOREAN BBQ    | 11,400 SF |
| 13C          | PLANET FITNESS        | 16,500 SF |
| 14A          | FIVE GUYS             | 2,400 SF  |
| 14B          | LONDON KAE HAIR       | 1,200 SF  |
| 17           | AVAILABLE             | 1,200 SF  |
| 18A          | AMERICA'S BEST WINGS  | 1,200 SF  |
| 18B          | CHINA EXPRESS         | 1,200 SF  |
| 19           | NEW LADY NAILS        | 1,200 SF  |
| 20           | PLAZA LIQUORS         | 2,400 SF  |
|              |                       |           |

| PARKING PROVIDED =                               |                              |
|--------------------------------------------------|------------------------------|
| PARKING REQUIRED =                               |                              |
|                                                  |                              |
| GLA AS PER RENT ROLL =                           | 143 547 SE                   |
| GLA AS PER RENT ROLL =                           |                              |
| GLA AS PER RENT ROLL =<br>ZONED =<br>REV. DATE = | 143,547 SF<br>C8<br>NOV 2023 |