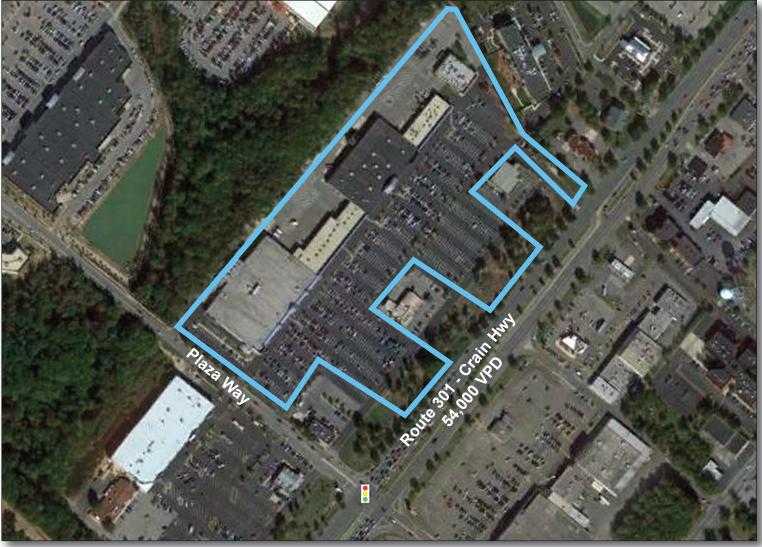

#### GLA: 143,750 SF

- Community center located on heavily traveled Route 301 with over 54,000 vehicles per day
- Center is located in affluent Charles County where the median household income is \$107,808 (Census Bureau, 2021)
- ▶ Giant Food at 68,550 SF is one of their largest in the metropolitan market