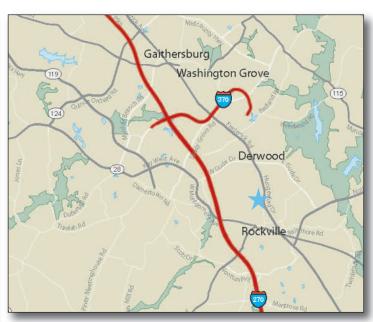

## GLA: 110,500 SF

- Community center located on heavily traveled Route 355 (Rockville Pike)
- ► Center is located in affluent Montgomery County where the HH median income is \$117,345 and ranks as the 20th wealthiest county in the U.S. as published by the Census Bureau (2021)
- > 58.9% of the county's population have a Bachelor's degree or better

**LOCATION** Route 355 & College Parkway - Rockville, MD

**LEASING CONTACT** 

David Paik 202.736.2804 | DPaik@combined.biz

**EAST COAST OFFICE WEST COAST OFFICE** 

9320 Wilshire Boulevard | Ste 310 | Beverly Hills, CA 90212 Office: 310.205.9616 | Fax: 310.228.2160 | www.combined.biz