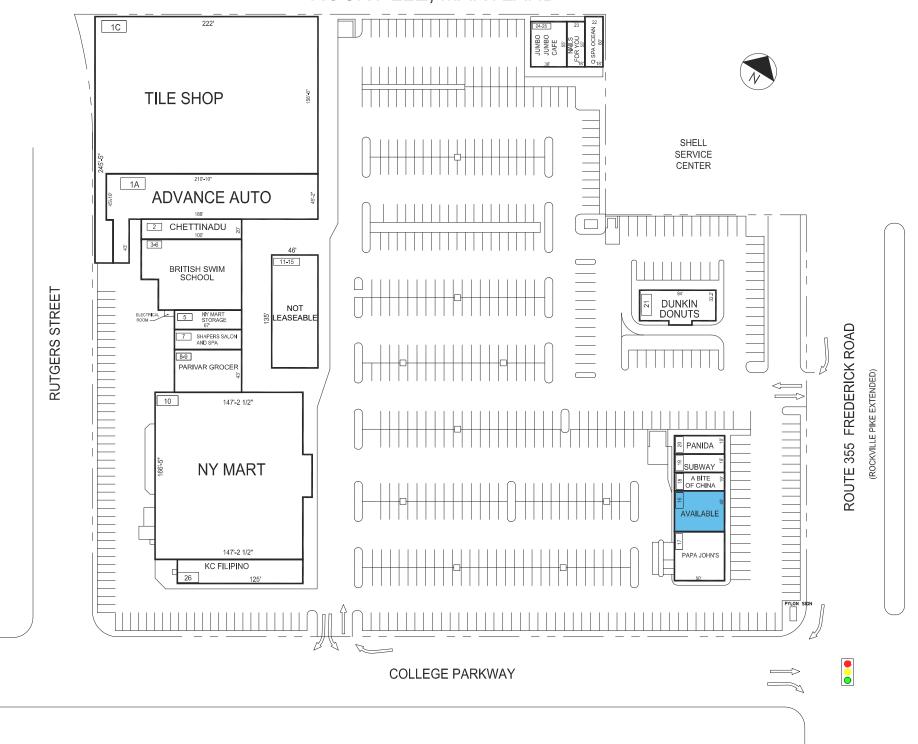

#### **FEATURED TENANTS**

New York Mart, The Tile Shop, Advance Auto

# **LEASING PLAN**

## **TENANT ROSTER**

| IA    | ADVANCE AUTO        | 9,747 SF   | 16    | AVAILABLE          | 2,000 SF   |
|-------|---------------------|------------|-------|--------------------|------------|
| IC    | TILE SHOP           | 37,438 SF  | 17    | PAPA JOHN'S PIZZA  | 2,500 SF   |
| 2     | CHETTINADU          | 2,000 SF   | 18    | A BITE OF CHINA    | 950 SF     |
| 3-6   | BRITISH SWIM SCHOOL | . 6,500 SF | 19    | SUBWAY             | 950 SF     |
| 5     | NY MART STORAGE     | 1,360 SF   | 20    | PANIDA             | 950 SF     |
| 7     | SHAPERS SALON & SPA | 1,340 SF   | 21    | DUNKIN DONUTS      | 2,700 SF   |
| 3-9   | PARIVAR GROCER      | 2,848 SF   | 22    | Q SPA OCEAN        | 1,260 SF   |
| 10    | NY MART             | 26,770 SF  | 23    | NAILS FOR YOU      | 845 SF     |
| 11-15 | NOT LEASEABLE       | 5,175 SF   | 24-25 | JUMBO JUMBO CAFE   | 1,970 SF   |
|       |                     |            | 26    | KC FILIPINO        | 3,000 SF   |
|       |                     |            |       |                    |            |
|       |                     |            |       |                    |            |
|       |                     |            |       |                    |            |
|       |                     |            |       |                    |            |
|       |                     |            |       |                    |            |
|       |                     |            |       |                    |            |
|       |                     |            |       |                    |            |
|       |                     |            |       |                    |            |
|       |                     |            |       |                    |            |
|       |                     |            |       |                    |            |
|       |                     |            |       |                    |            |
|       |                     |            |       |                    |            |
|       |                     |            |       |                    |            |
|       |                     |            |       |                    |            |
|       |                     |            |       |                    |            |
|       |                     |            | PARKI | NG PROVIDED =      |            |
|       |                     |            |       | PARKING PROVIDED = |            |
|       |                     |            |       | S PER RENT ROLL =  | 110,343 SF |
|       |                     |            | ZONEI |                    | C-2        |
|       |                     |            |       | DATE =             | NOV 2023   |
|       |                     |            |       |                    | 2020       |
|       |                     |            |       |                    |            |