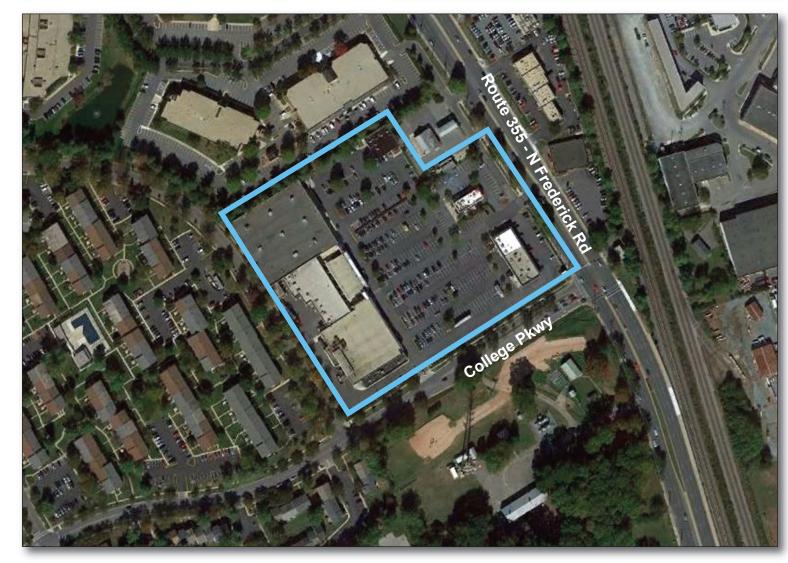

## GLA: 110,500 SF

- Community center located on heavily traveled Route 355 (Rockville Pike)
- ► Center is located in affluent Montgomery County where the HH median income is \$117,345 and ranks as the 20th wealthiest county in the U.S. as published by the Census Bureau (2021)
- > 58.9% of the county's population have a Bachelor's degree or better

# COLLEGE PLAZA

ROCKVILLE, MARYLAND

# **COLLEGE PLAZA**

COLLEGE PARKWAY & FREDERICK ROAD ROCKVILLE, MARYLAND 20853