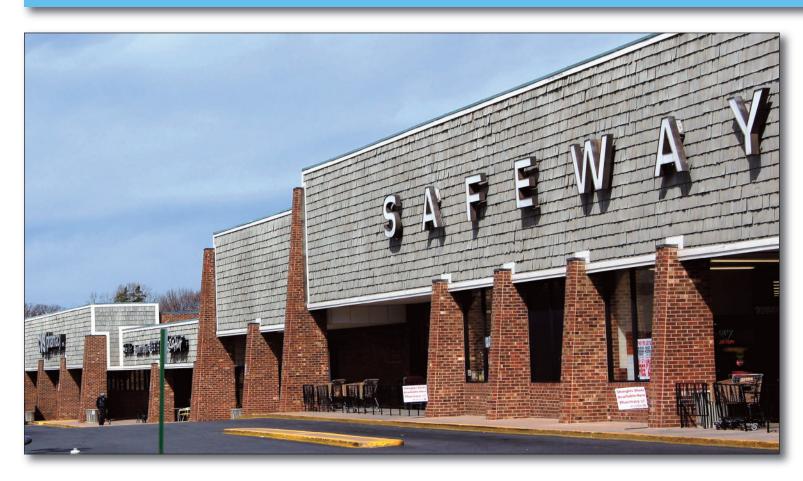

#### **FEATURED TENANTS**

Safeway, CVS/pharmacy

# COURTHOUSE PLAZA

FAIRFAX CITY, VIRGINIA

THE SHOPPING CENTER LAYOUT SHOWN IS PRELIMINARY AND SUBJECT TO MODIFICATION AND REVISION. NO REPRESENTATIONS MADE AS TO OCCUPANCY. TYPES OF BUSINESS OR TEBNAT SHOWN OIL SAME, THIS DEAWNING IS AS SUBJECT TO OLDHOLE, REVIEW AND APPROVAL OF ALL GOVERNMENTAL AUTHORITIES. ADDITIONAL BUILDINGS OR STRUCTURES MAY BE BUILT OR ADDED AND EXISTING SULLDINGS OR STRUCTURES. WAY BE REMOVED, DELETED OR POTERWISE MODIFIED AND THE LANDSCAPING AND PARKING LAYOUT IS SUBJECT.