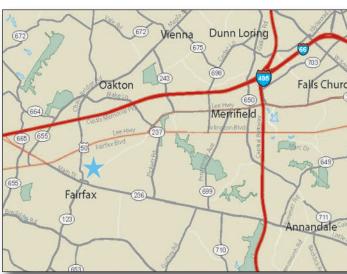

## **GLA: 92,000 SF**

- Dominant grocery & pharmacy-anchored neighborhood
- Center is located in affluent Fairfax County which ranked as the 3rd wealthiest county in the U.S.(2019) with a median HH income of \$124,831
- Shopping center is located in a major regional employment area with the presence of Fairfax County's government facilities & courthouse, the City of Fairfax government offices and nearby George Mason University

#### **FEATURED TENANTS**

Safeway, CVS/pharmacy

### **2022 DEMOGRAPHICS**

|        | Population I | Avg HH Income | I Households |
|--------|--------------|---------------|--------------|
| 1 mile | 14,129       | \$186,317     | 4,894        |
| 3 mile | 116,912      | \$193,863     | 40,483       |
| 5 mile | 285,896      | \$199,020     | 101,230      |



# LOCATION

Blenheim Boulevard & University Drive - Fairfax, VA

#### **LEASING CONTACT**

Andrew Iszard 202.736.2827 | AndrewIszard@combined.biz









**EAST COAST OFFICE WEST COAST OFFICE** 

9320 Wilshire Boulevard | Ste 310 | Beverly Hills, CA 90212 Office: 310.205.9616 | Fax: 310.228.2160 | www.combined.biz



# COURTHOUSE PLAZA

FAIRFAX CITY, VIRGINIA



THE SHOPPING CENTER LAYOUT SHOWN IS PRELIMINARY AND SUBJECT TO MODIFICATION AND REVISION. NO REPRESENTATIONS MADE AS TO OCCUPANCY. TYPES OF BUSINESS OR TEBNAT SHOWN OIL SAME, THIS DEAWNING IS AS SUBJECT TO OLDHOLE, REVIEW AND APPROVAL OF ALL GOVERNMENTAL AUTHORITIES. ADDITIONAL BUILDINGS OR STRUCTURES MAY BE BUILT OR ADDED AND EXISTING SULLDINGS OR STRUCTURES. WAY BE REMOVED, DELETED OR POTERWISE MODIFIED AND THE LANDSCAPING AND