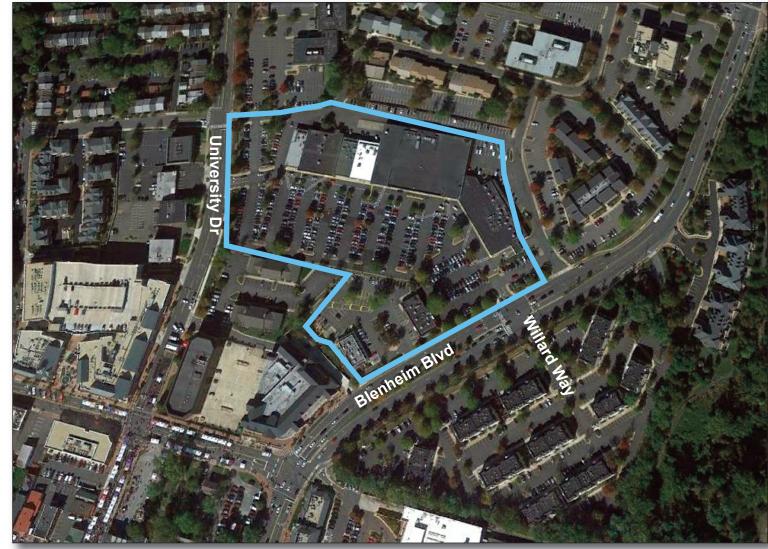

lthiest county in the U.S.(2019) with a median HH income of \$124,831
- Shopping center is located in a major regional employment area with the presence of Fairfax County's government facilities & courthouse, the City of Fairfax government offices and nearby George Mason University

#### **FEATURED TENANTS**

Safeway, CVS/pharmacy

### **2022 DEMOGRAPHICS**

|        | Population I | Avg HH Income | I Households |
|--------|--------------|---------------|--------------|
| 1 mile | 14,129       | \$186,317     | 4,894        |
| 3 mile | 116,912      | \$193,863     | 40,483       |
| 5 mile | 285,896      | \$199,020     | 101,230      |



# LOCATION

Blenheim Boulevard & University Drive - Fairfax, VA

#### **LEASING CONTACT**

Andrew Iszard 202.736.2827 | AndrewIszard@combined.biz









**EAST COAST OFFICE WEST COAST OFFICE** 

9320 Wilshire Boulevard | Ste 310 | Beverly Hills, CA 90212 Office: 310.205.9616 | Fax: 310.228.2160 | www.combined.biz



# COURTHOUSE PLAZA

FAIRFAX CITY, VIRGINIA



THE SHOPPING CENTER LAYOUT SHOWN IS PRELIMINARY AND SUBJECT TO MODIFICATION AND REVISION. NO REPRESENTATIONS MADE AS TO OCCUPANCY. TYPES OF BUSINESS OR TEBNAT SHOWN OIL SAME, THIS DEAWNING IS AS SUBJECT TO OLDHOLE, REVIEW AND APPROVAL OF ALL GOVERNMENTAL AUTHORITIES. ADDITIONAL BUILDINGS OR STRUCTURES MAY BE BUILT OR ADDED AND EXISTING SULLDINGS OR STRUCTURES. WAY BE REMOVED, DELETED OR POTERWISE MODIFIED AND THE LANDSCAPING AND PARKING LAYOUT IS SUBJECT.

APPROX. SCALE

**LEASING PLAN** 



#### **TENANT ROSTER**

| 2,500 SF  | 10376 BANYAN TREE NAILS