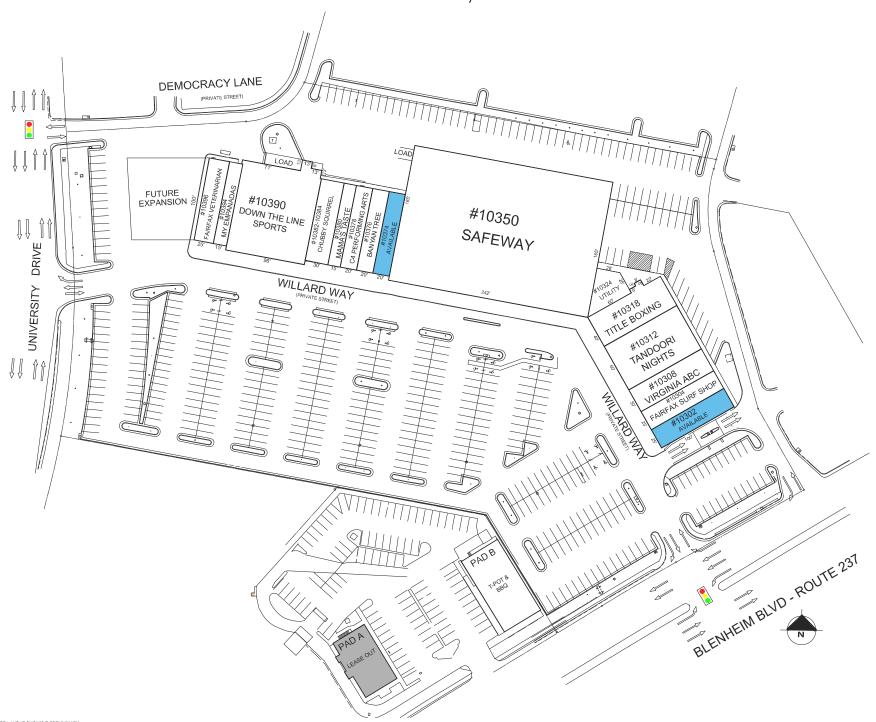

# COURTHOUSE PLAZA

FAIRFAX CITY, VIRGINIA

THE SHOPPING CENTER LAYOUT SHOWN IS PRELIMINARY AND SUBJECT TO MODIFICATION AND REVISION. NO REPRESENTATIONS MADE AS TO OCCUPANCY. TYPES OF BUSINESS OR TEBNAT SHOWN OIL SAME, THIS DEAWNING IS AS SUBJECT TO OLDHOLE, REVIEW AND APPROVAL OF ALL GOVERNMENTAL AUTHORITIES. ADDITIONAL BUILDINGS OR STRUCTURES MAY BE BUILT OR ADDED AND EXISTING SULLDINGS OR STRUCTURES. WAY BE REMOVED, DELETED OR POTERWISE MODIFIED AND THE LANDSCAPING AND PARKING LAYOUT IS SUBJECT.

APPROX. SCALE

**LEASING PLAN** 

#### **TENANT ROSTER**

| 2,500 SF  | 10376 BANYAN TREE NAILS                                                                      | 2,000                                                                                                                                                                                                                                                      |  |
|-----------|----------------------------------------------------------------------------------------------|------------------------------------------------------------------------------------------------------------------------------------------------------------------------------------------------------------------------------------------------------------|--|
| 2,500 SF  | 10378 C4 PERFORMING ARTS                                                                     | 2,000                                                                                                                                                                                                                                                      |  |
| 3,000 SF  | 10380 MAMA'S TASTE                                                                           | 1,500                                                                                                                                                                                                                                                      |  |
| 6,000 SF  | 10382-84 CHUBBY SQUIRREL                                                                     | 3,000                                                                                                                                                                                                                                                      |  |
| 4,000 SF  | 10390 DOWN THE LINE SPORTS                                                                   | 10,670                                                                                                                                                                                                                                                     |  |
| 40,000 SF | 10394 MY EMPANADAS                                                                           | 1,500                                                                                                                                                                                                                                                      |  |
| 2,000 SF  | 10396 FAIRFAX VETERINARIAN                                                                   | 2,500                                                                                                                                                                                                                                                      |  |
|           |                                                                                              |                                                                                                                                                                                                                                                            |  |
|           | ·                                                                                            |                                                                                                                                                                                                                                                            |  |
|           |                                                                                              |                                                                                                                                                                                                                                                            |  |
|           |                                                                                              |                                                                                                                                                                                                                                                            |  |
|           |                                                                                              |                                                                                                                                                                                                                                                            |  |
| 1,680 SF  |                                                                                              |                                                                                                                                                                                                                                                            |  |
|           |                                                                                              |                                                                                                                                                                                                                                                            |  |
|           |                                                                                              |                                                                                                                                                                                                                                                            |  |
|           |                                                                                              |                                                                                                                                                                                                                                                            |  |
|           |                                                                                              |                                                                                                                                                                                                                                                            |  |
|           |                                                                                              |                                                                                                                                                                                                                                                            |  |
| 3,559 SF  |                                                                                              |                                                                                                                                                                                                                                                            |  |
| 5,131 SF  |                                                                                              |                                                                                                                                                                                                                                                            |  |
|           |                                                                                              |                                                                                                                                                                                                                                                            |  |
| 8,690 SF  |                                                                                              |                                                                                                                                                                                                                                                            |  |
|           |                                                                                              |                                                                                                                                                                                                                                                            |  |
|           |                                                                                              |                                                                                                                                                                                                                                                            |  |
|           |                                                                                              |                                                                                                                                                                                                                                                            |  |
|           | PARKING PROVIDED =                                                                           |                                                                                                                                                                                                                                                            |  |
|           | PARKING REQUIRED =                                                                           | PARKING REQUIRED =                                                                                                                                                                                                                                         |  |
|           | GLA AS PER RENT ROLL = 8                                                                     | GLA AS PER RENT ROLL = 83,170 SF                                                                                                                                                                                                                           |  |
|           | ZONED = C-2 COMMERCIAL                                                                       | ZONED = C-2 COMMERCIAL RETAIL                                                                                                                                                                                                                              |  |
|           | REV. DATE = J/                                                                               | AN 202                                                                                                                                                                                                                                                     |  |
|           |                                                                                              | 114 202                                                                                                                                                                                                                                                    |  |
|           | 2,500 SF<br>3,000 SF<br>6,000 SF<br>4,000 SF<br>2,000 SF<br>1,680 SF<br>3,559 SF<br>5,131 SF | 2,500 SF 3,000 SF 6,000 SF 10380 MAMA'S TASTE 10380 DOWN THE LINE SPORTS 10390 DOWN THE LINE SPORTS 10394 MY EMPANADAS 10396 FAIRFAX VETERINARIAN 1,680 SF 1,680 SF  PARKING PROVIDED = PARKING REQUIRED = GLA AS PER RENT ROLL = 8 ZONED = C-2 COMMERCIAI |  |