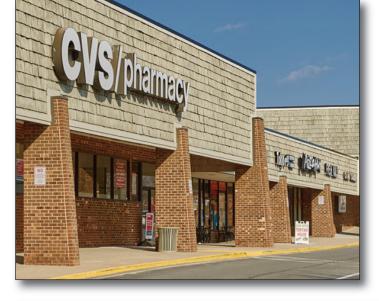

#### **FEATURED TENANTS**

Safeway, CVS/pharmacy

# COURTHOUSE PLAZA

FAIRFAX CITY, VIRGINIA

THE SHOPPING CENTER LAYOUT SHOWN IS PRELIMINARY AND SUBJECT TO MODIFICATION AND REVISION. NO REPRESENTATIONS MADE AS TO OCCUPANCY. TYPES OF BUSINESS OR TEBNAT SHOWN OIL SAME, THIS DEAWNING IS AS SUBJECT TO OLDHOLE, REVIEW AND APPROVAL OF ALL GOVERNMENTAL AUTHORITIES. ADDITIONAL BUILDINGS OR STRUCTURES MAY BE BUILT OR ADDED AND EXISTING SULLDINGS OR STRUCTURES. WAY BE REMOVED, DELETED OR POTERWISE MODIFIED AND THE LANDSCAPING AND PARKING LAYOUT IS SUBJECT.