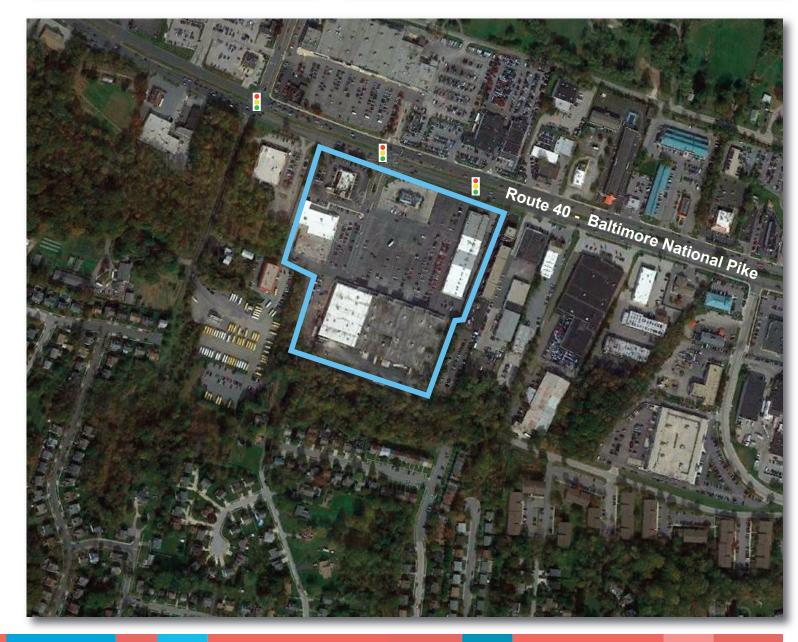

### GLA: 212,500 SF

- Community center located on Route 40, less than 1 mile from the Baltimore Beltway (I-695)
- Strong national co-tenancy
- ▶ 4 anchor and 2 junior anchor stores
- Center boasts a signalized entrance on heavily traveled Route 40

### LOCATION

Route 40 & N. Rolling Road - Baltimore, MD