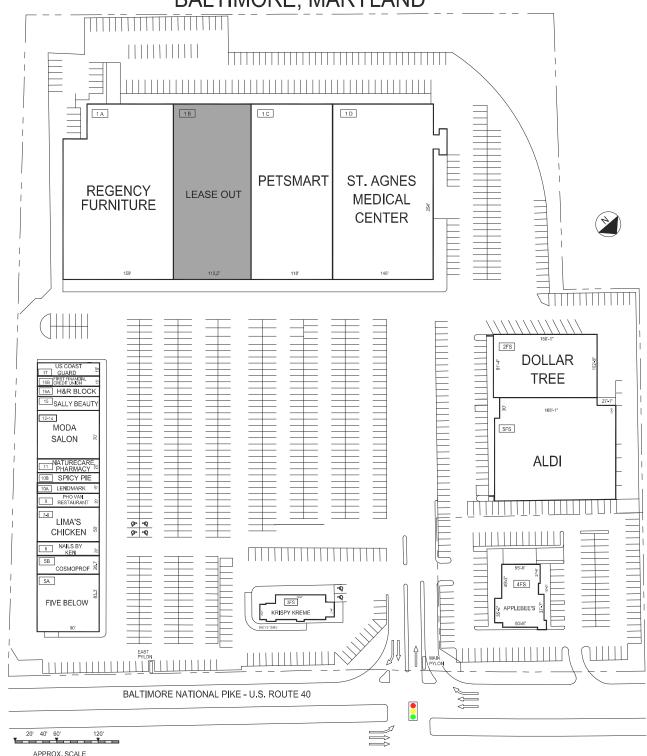

# FORTY WEST PLAZA

BALTIMORE, MARYLAND

THE SHOPPING CENTER LAYOUT SHOWN IS PRELIMINARY AND SUBJECT TO MODIFICATION AND EMISSION IN OR REPRESENTATION IS MADE AS TO OCCUPANCY. TYPES OF BUSINESS OR THAN THE SHOWN ON SAME, THIS DRAWING IS ALSO SUBJECT TO CHANGE, REVIEW AND APPROVAL OF ALL DOVERNIEWTHAL AUTHORITIES. ADDITIONAL BURINGS OF STRUCTURES WAY SE BUILT OR ADDED AND EXISTING BULDINGS OR STRUCTURES AND STRUCTURES AND THE AUTHORITIES AND THE CONTROL OF ALL DESTROYS AND THE AUTHORITIES AND THE CONTROL OF AUTHORITIES AND THE AUTHORITIES AND THE CONTROL OF AUTHORITIES AND THE CONTROL OF AUTHOR AUTHORITIES AND THE CONTROL OF AUTHORITIES AND THE CONTROL O

## **LEASING PLAN**

### TENANT ROSTER

| 1A  | REGENCY FURNITURE | 38,817 SF | - | 7-8   | LIMA'S CHICKEN      | 4,500 SF |
|-----|-------------------|-----------|---|-------|---------------------|----------|
| 1B  | LEASE OUT         | 28,556 SF | - | 9     | PHO VAN RESTAURANT  | 1,800 SF |
| 1C  | PETSMART          | 30,000 SF |   | 10A   | LENDMARK FINANCIAL  | 1,350 SF |
| 1D  | ST AGNES MEDICAL  | 38,124 SF |   | 10B   | SPICY PIE           | 1,350 SF |
| 2FS | DOLLAR TREE       | 15,334 SF |   | 11    | NATURECARE PHARMACY | 1,800 SF |
| 3FS | KRISPY KREME      | 3,461 SF  |   | 12-14 | MODA SALON          | 6,300 SF |
| 4FS | APPLEBEE'S        | 4,665 SF  | - | 15    | SALLY BEAUTY        | 1,725 SF |
| 5FS | ALDI              | 18,486 SF |   | 16A   | H&R BLOCK           | 1,350 SF |
| 5A  | 5 BELOW           | 7,500 SF  | - | 16B   | FIRST FINANCIAL CU  | 1,350 SF |
| 5B  | COSMOPROF         | 2,408 SF  |   | 17    | US COAST GUARD      | 1,710 SF |
| 6   | NAILS BY KEN      | 1,800 SF  |   |       |                     |          |
|     |                   |           | - |       |                     |          |
|     |                   |           |   |       |                     |          |
|     |                   |           |   |       |                     |          |
|     |                   |           |   |       |                     |          |
|     |                   |           |   |       |                     |          |
|     |                   |           | - |       |                     |          |
|     |                   |           | • |       |                     |          |
|     |                   |           |   |       |                     |          |
|     |                   |           | - |       | ·                   |          |
|     |                   |           | _ |       |                     |          |
|     |                   |           | - |       |                     |          |

# PARKING PROVIDED = PARKING REQUIRED = GLA AS PER RENT ROLL = 212,558 SF ZONED = BR-C.5.2 & BR REV. DATE = NOV 2023