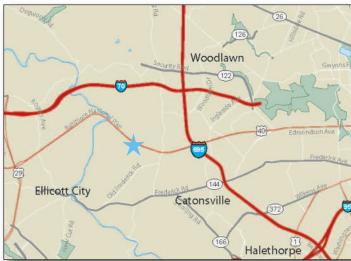

### LOCATION

Route 40 & N. Rolling Road - Baltimore, MD

### GLA: 212,500 SF

- Community center located on Route 40, less than 1 mile from the Baltimore Beltway (I-695)
- Strong national co-tenancy
- ▶ 4 anchor and 2 junior anchor stores
- Center boasts a signalized entrance on heavily traveled Route 40