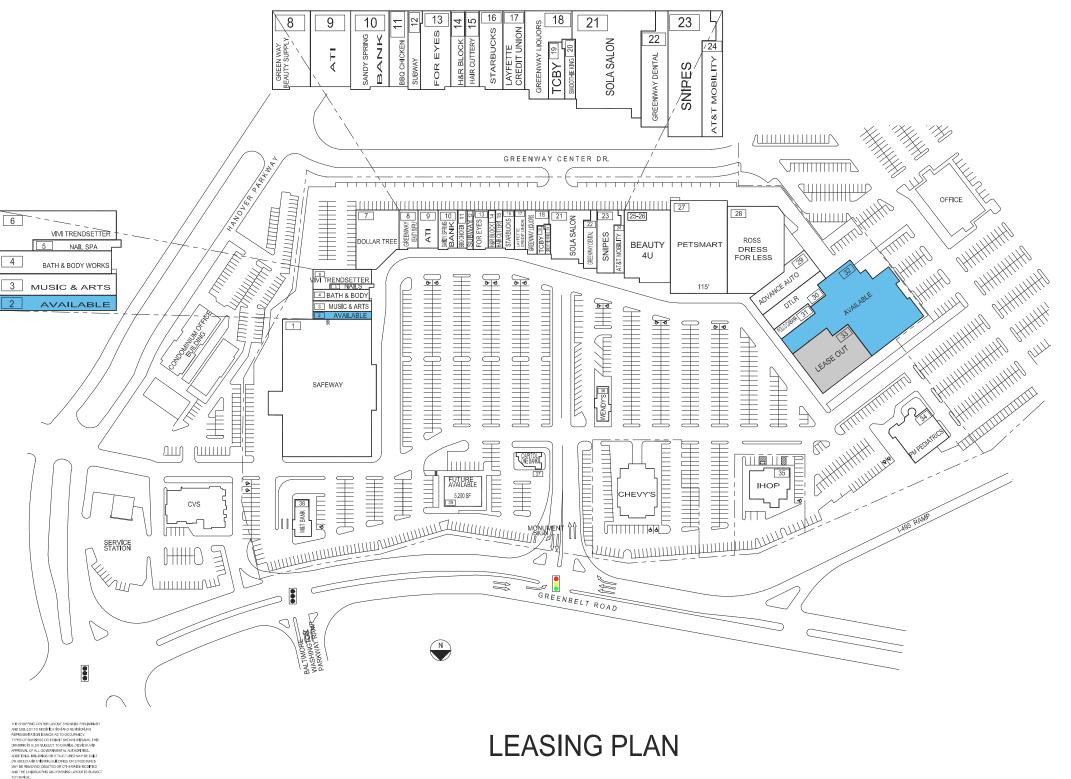

# **TENANT ROSTER**

264,601 SF

| 1  | SAFEWAY                | 56,740 SF  | 20    | SMOOTHIE KING       | 986 SF    |
|----|------------------------|------------|-------|---------------------|-----------|
| 2  | AVA <b>I</b> LABLE     | 2,075 SF   | 21    | SOLA SALON          | 8,000 SF  |
| 3  | MUSIC & ARTS           | 2,736 SF   | 22    | GREENWAY DENTAL     | 3,340 SF  |
| 4  | BATH & BODY WORKS      | 2,820 SF   | 23    | SNIPES              | 5,800 SF  |
| 5  | NAIL SPA               | 870 SF     | 24    | AT&T MOBILITY       | 2,090 SF  |
| 6  | VIVI TRENDSETTER       | 4,210 SF   | 25-26 | BEAUTY 4U           | 14,710 SF |
| 7  | DOLLAR TREE            | 10,375 SF  | 27    | PETSMART            | 21,104 SF |
| 8  | GREENWAY BEAUTY SUPPLY | ′ 3,400 SF | 28    | ROSS DRESS FOR LESS | 23,561 SF |
| 9  | ATI                    | 3,253 SF   | 29    | ADVANCE AUTO        | 6,972 SF  |
| 10 | SANDY SPRING BANK      | 3,263 SF   | 30    | DTLR                | 6,309 SF  |
| 11 | BBQ CHICKEN            | 1,640 SF   | 31    | POLLO CABANA        | 1,987 SF  |
| 12 | SUBWAY                 | 1,260 SF   | 32    | AVAILABLE           | 30,239 SF |
| 13 | FOR EYES               | 2,541 SF   | 33    | LEASE OUT           | 13,174 SF |
| 14 | H&R BLOCK              | 1,224 SF   | 34    | PM PEDIATRICS       | 8,603 SF  |
| 15 | HAIR CUTTERY           | 1,230 SF   | 35    | IHOP                | 5,162 SF  |
| 16 | STARBUCKS              | 2,106 SF   | 36    | WENDY'S             | 2,400 SF  |
| 17 | LAYFETTE CREDIT UNION  | 2,048 SF   | 37    | CAPITAL ONE BANK    | 1,710 SF  |
| 18 | GREENWAY LIQUORS       | 3,147 SF   | 38    | M&T BANK            | 2,657 SF  |
| 19 | TCBY                   | 916 SF     | 39    | FUTURE AVAILABLE    | 5,200 SF  |
|    |                        |            |       |                     |           |
|    |                        |            |       |                     |           |
|    |                        |            |       |                     |           |
|    |                        |            |       |                     |           |
|    |                        |            |       |                     |           |
|    |                        |            |       |                     |           |
|    |                        |            |       |                     |           |
|    |                        |            |       |                     |           |

# **GREENWAY SHOPPING CENTER**

GLA AS PER RENT ROLL =

7595 GREENBELT ROAD GREENBELT, MARYLAND 20770

COMBINED PROPERTIES INCORPORATED

(202) 293-4500 FAX (202) 833-3013