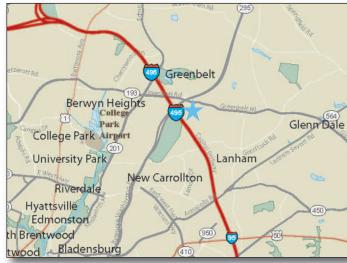

#### GLA: 201,000 SF

- Community center located at the crossroads of I-95 (Capital Beltway) and the Baltimore-Washington Parkway (Route 295)
- Greenway Center has been nearly 100% occupied since opening in November 1980
- Center features destination retailers for 'one stop' shopping convenience

### **FEATURED TENANTS**

Safeway, Ross Dress for Less, PetSmart, Dollar Tree, Party City

### **2022 DEMOGRAPHICS**

|        | Population I | Avg HH Income | I <u>Households</u> |
|--------|--------------|---------------|---------------------|
| 1 mile | 14,393       | \$105,259     | 6,309               |
| 3 mile | 107,829      | \$101,440     | 36,824              |
| 5 mile | 286,887      | \$109,839     | 92,837              |



LOCATION Greenbelt Rd (Rte 193) at I-495 & BW Pkwy (Rte 295)

## **LEASING CONTACT**

Andrew Iszard 202.736.2827 | AndrewIszard@combined.biz









7315 Wisconsin Avenue | Ste 1000 West | Bethesda, MD 20814 Office: 202.293.4500 | Fax: 202.833.3013 | www.combined.biz



9320 Wilshire Boulevard | Ste 310 | Beverly Hills, CA 90212 Office: 310.205.9616 | Fax: 310.228.2160 | www.combined.biz





# GREENWAY SHOPPING CENTER

GREENBELT, MARYLAND





# **TENANT ROSTER**

264,601 SF

| 1  | SAFEWAY                | 56,740 SF  | 20    | SMOOTHIE KING       | 986 SF    |
|----|------------------------|------------|-------|---------------------|-----------|
| 2  | AVA <b>I</b> LABLE     | 2,075 SF   | 21    | SOLA SALON          | 8,000 SF  |
| 3  | MUSIC & ARTS           | 2,736 SF   | 22    | G