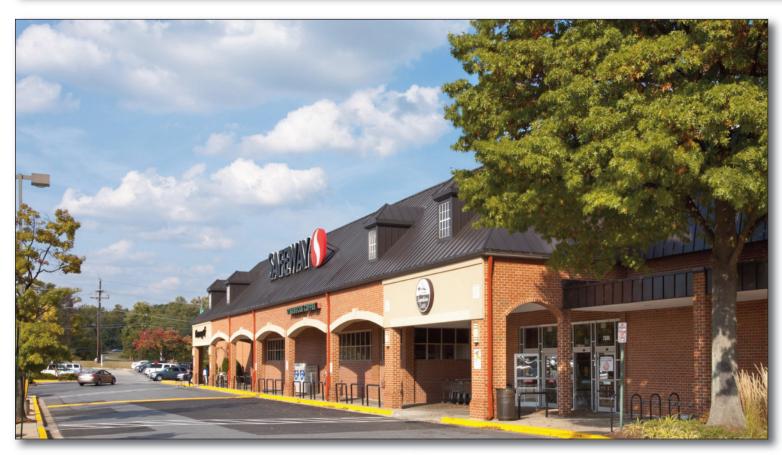

### **FEATURED TENANTS**

Safeway, Ross Dress for Less, PetSmart, Dollar Tree, Party City

# GREENWAY SHOPPING CENTER

GREENBELT, MARYLAND

#### GLA: 201,000 SF

- Community center located at the crossroads of I-95 (Capital Beltway) and the Baltimore-Washington Parkway (Route 295)
- Greenway Center has been nearly 100% occupied since opening in November 1980
- Center features destination retailers for 'one stop' shopping convenience