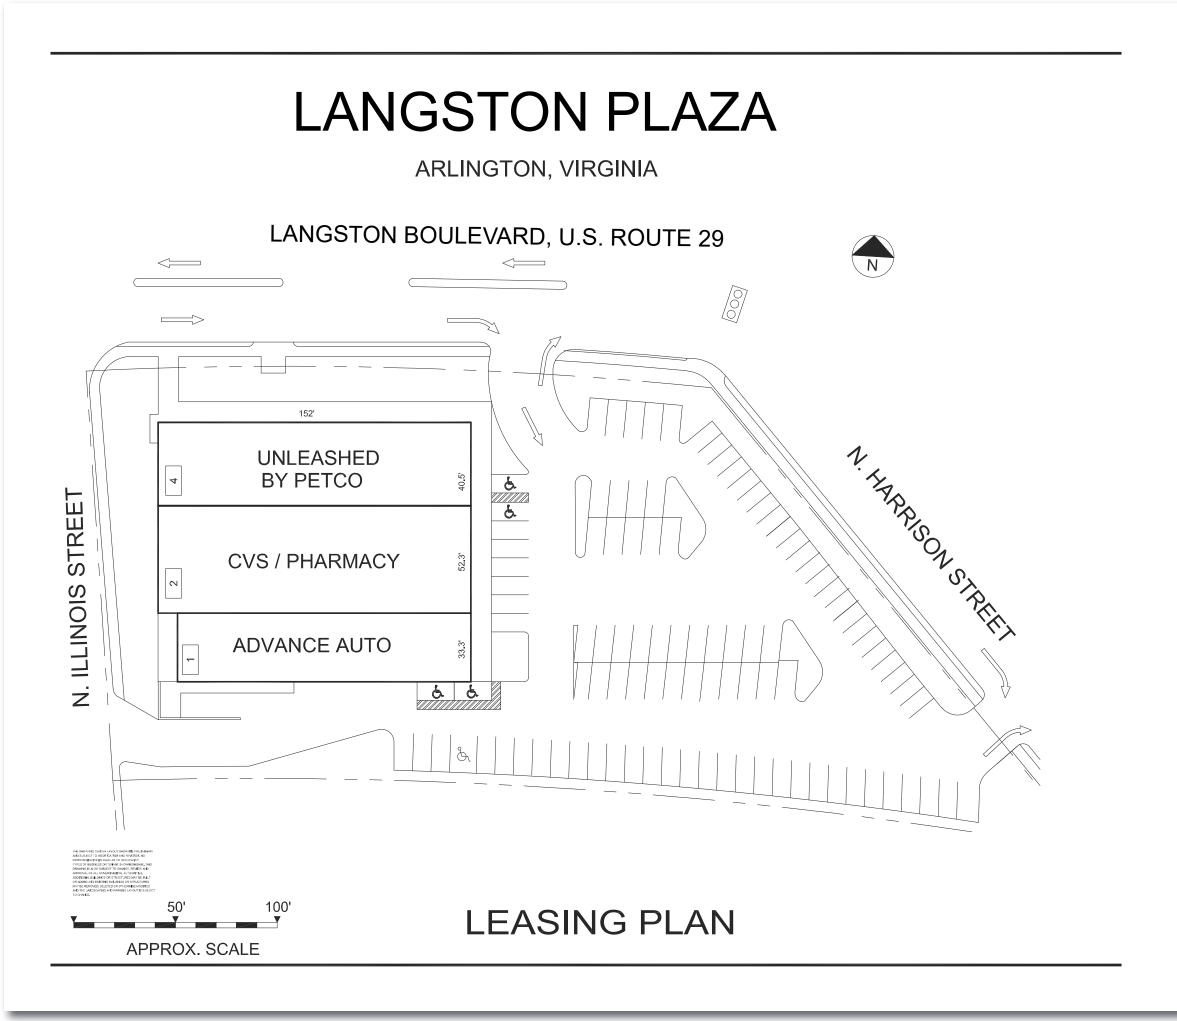

#### **FEATURED TENANTS**

CVS/pharmacy, Advance Auto, Unleashed by PETCO

## TENANT ROSTER

| 1 | ADVANCE AUTO       | 4,707 SF |
|---|--------------------|----------|
| 2 | CVS PHARMACY       | 7,942 SF |
| 4 | UNLEASHED BY PETCO | 6,080 SF |

| PARKING PROVID  | ED =   |           |
|-----------------|--------|-----------|
| PARKING REQUIR  | ED =   |           |
| GLA AS PER RENT | ROLL = | 18,729 SF |
| ZONED =         |        | C-1       |
| REV. DATE =     |        | JAN 2024  |
| REV. DATE =     |        | JAN 20    |