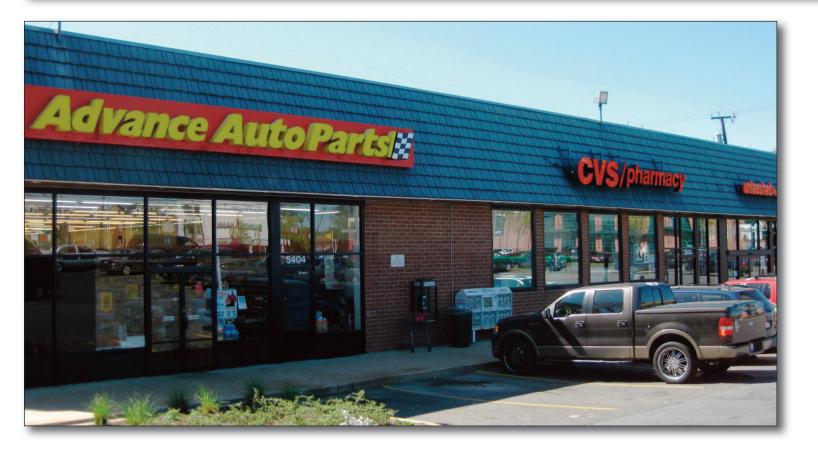

#### **FEATURED TENANTS**

CVS/pharmacy, Advance Auto, Unleashed by PETCO

## TENANT ROSTER

| 1 | ADVANCE AUTO       | 4,707 SF |
|---|--------------------|----------|
| 2 | CVS PHARMACY       | 7,942 SF |
| 4 | UNLEASHED BY PETCO | 6,080 SF |

| PARKING PROVID  | ED =   |           |
|-----------------|--------|-----------|
| PARKING REQUIR  | ED =   |           |
| GLA AS PER RENT | ROLL = | 18,729 SF |
| ZONED =         |        | C-1       |
| REV. DATE =     |        | JAN 2024  |
| REV. DATE =     |        | JAN 20    |