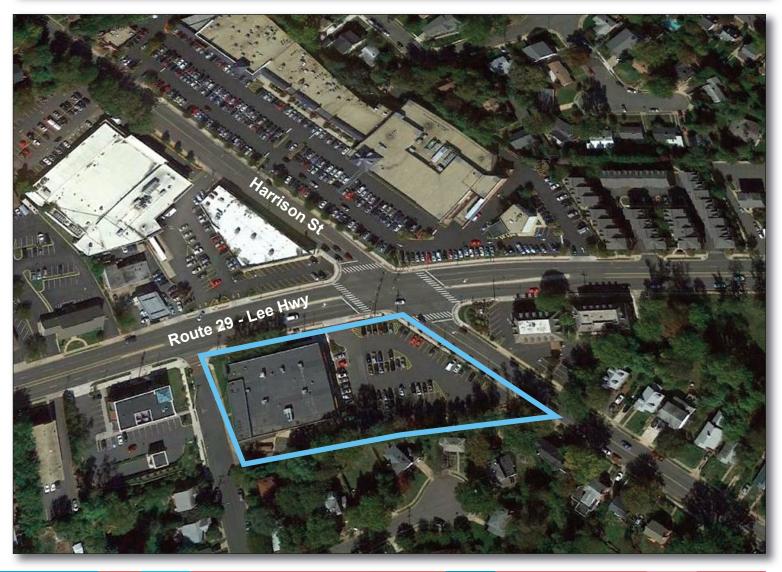

LOCATION Langston Blvd & Harrison Street - Arlington, VA

LEASING CONTACT Andrew Iszard 202.736.2827 | Andrew Iszard@combined.biz 

# LANGSTON PLAZA LANGSTON BLVD. (ROUTE 29) & N. HARRISON ST. ARLINGTON, VIRGINIA

COMBINED PROPERTIES INCORPORATED

7315 Wisconsin Ave Suite 1000 West Bethesda, MD 20814 (202) 293-4500 FAX (202) 833-3013