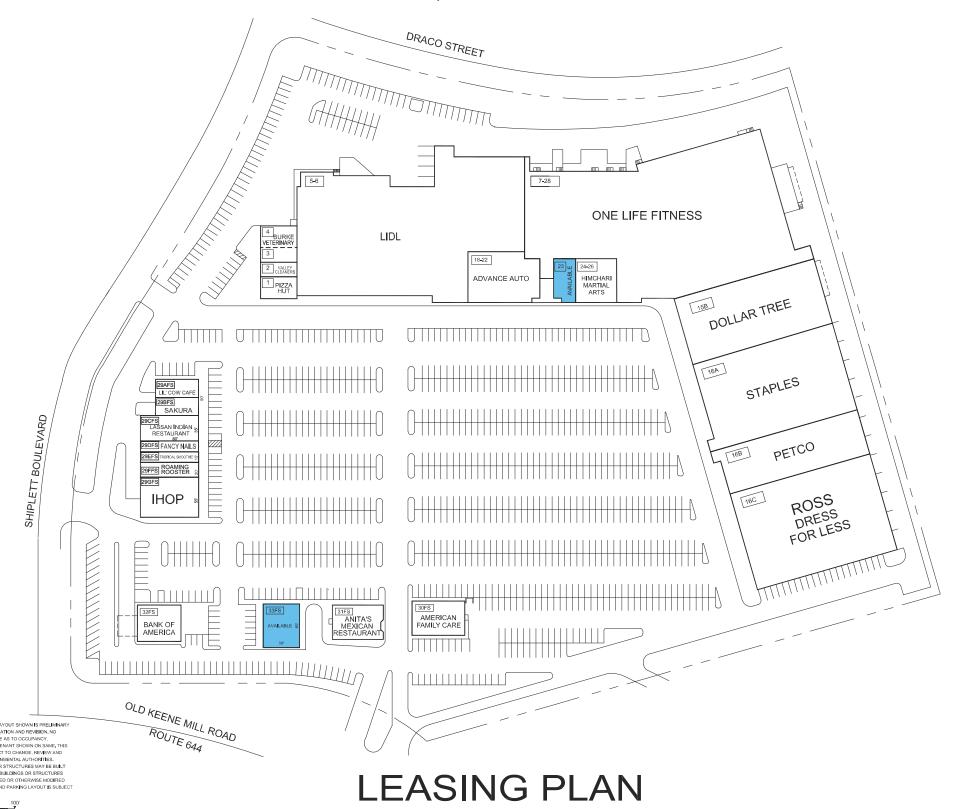

### **FEATURED TENANTS**

Lidl, Ross Dress for Less, Staples, Petco, OneLife Fitness

## TENANT ROSTER

1,250 SF 24-26 HIMCHARI MARTIAL ARTS 3,300 SF

PARKING REQUIRED =

REV. DATE =

GLA AS PER RENT ROLL = 237,215 SF

NOV 2023

|      | VALLEY CLEANERS     | 1,000 SF   | 29AFS              | LIL' COW CAFÉ            | 1,500 SF  |
|------|---------------------|------------|--------------------|--------------------------|-----------|
| -4   | BURKE VETERINARY    | 2,750 SF   | 29BFS              | SAKURA                   | 1,500 SF  |
| -6   | LIDL                | 49, 284 SF | 29CFS              | LASSAN INDIAN RESTAURANT | 2,764 SF  |
| -28  | ONE LIFE FITNESS    | 61,345 SF  | 29DFS              | FANCY NAILS              | 1,200 SF  |
| 5B   | DOLLAR TREE         | 16,345 SF  | 29EFS              | TROPICAL SMOOTHIE        | 1,200 SF  |
| 6A   | STAPLES             | 26,232 SF  | 29FFS              | ROAMING ROOSTER          | 1,600 SF  |
| 6B   | PETCO               | 13,296 SF  | 29GFS              | IHOP                     | 4,400 SF  |
| 6C   | ROSS DRESS FOR LESS | 27,000 SF  | 30FS               | AMERICAN FAMILY CARE     | 3,400 SF  |
| 8-22 | ADVANCE AUTO        | 6,140 SF   | 31FS               | ANITA'S MEXICAN REST     | .4,000 SF |
| 3    | AVAILABLE           | 1,650 SF   | 32FS               | BANK OF AMERICA          | 3,000 SF  |
|      |                     |            | 33FS               | AVAILABLE                | 3,058 SF  |
|      |                     |            |                    |                          |           |
|      |                     |            |                    |                          |           |
|      |                     |            |                    |                          |           |
|      |                     |            |                    |                          |           |
|      |                     |            |                    |                          |           |
|      |                     |            |                    |                          |           |
|      |                     |            |                    |                          |           |
|      |                     |            |                    |                          |           |
|      |                     |            |                    |                          |           |
|      |                     |            |                    |                          |           |
|      |                     |            |                    |                          |           |
|      |                     |            |                    |                          |           |
|      |                     |            |                    |                          |           |
|      |                     |            | PARKING PROVIDED = |                          |           |