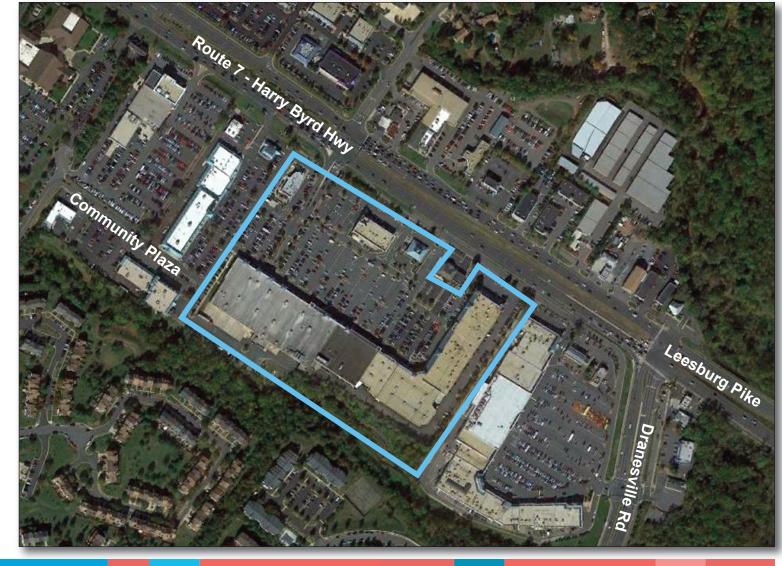

## SUGARLAND CROSSING Sterling, VA 20164

#### GLA: 256,750 SF

- Peerless destination center located in the heart of highly affluent and fast-growing Loudoun County
- Center is located in affluent Loudoun County where the HH median income is \$147,111 and ranks as the wealthiest county in the US (US News, 2022)
- ▶ 58% of county residents have a Bachelor's degree or higher
- Center boasts a signalized entrance on heavily traveled Route 7 / Harry Byrd Highway

LOCATION
Route 7 & Community Place - Sterling, VA