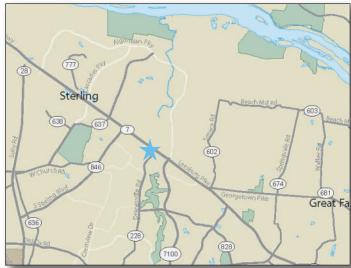

\$147,111 and ranks as the wealthiest county in the US (US News, 2022)
- ▶ 58% of county residents have a Bachelor's degree or higher
- Center boasts a signalized entrance on heavily traveled Route 7 / Harry Byrd Highway

#### **FEATURED TENANTS**

Lidl, Burlington Coat Factory, Party City, Patient First, JoAnn

#### **2022 DEMOGRAPHICS**

|        | Population I | Avg HH Income | I <u>Households</u> |  |  |  |  |
|--------|--------------|---------------|---------------------|--|--|--|--|
| 1 mile | 13,752       | \$199,324     | 4,332               |  |  |  |  |
| 3 mile | 108,522      | \$192,165     | 35,917              |  |  |  |  |
| 5 mile | 208,655      | \$183,975     | 76,351              |  |  |  |  |
|        |              |               | 2023 ESRI           |  |  |  |  |



LOCATION
Route 7 & Community Place - Sterling, VA

#### **LEASING CONTACT**

Andrew Iszard 202.736.2827 | AndrewIszard@combined.biz









EAST COAST OFFICE WEST COAST OFFICE

9320 Wilshire Boulevard | Ste 310 | Beverly Hills, CA 90212 Office: 310.205.9616 | Fax: 310.228.2160 | www.combined.biz



# SUGARLAND CROSSING





#### TENANT ROSTER

| BURLINGTON COAT                    | 77,444 SF                                                                                                                                                                                                                                                                                                 |