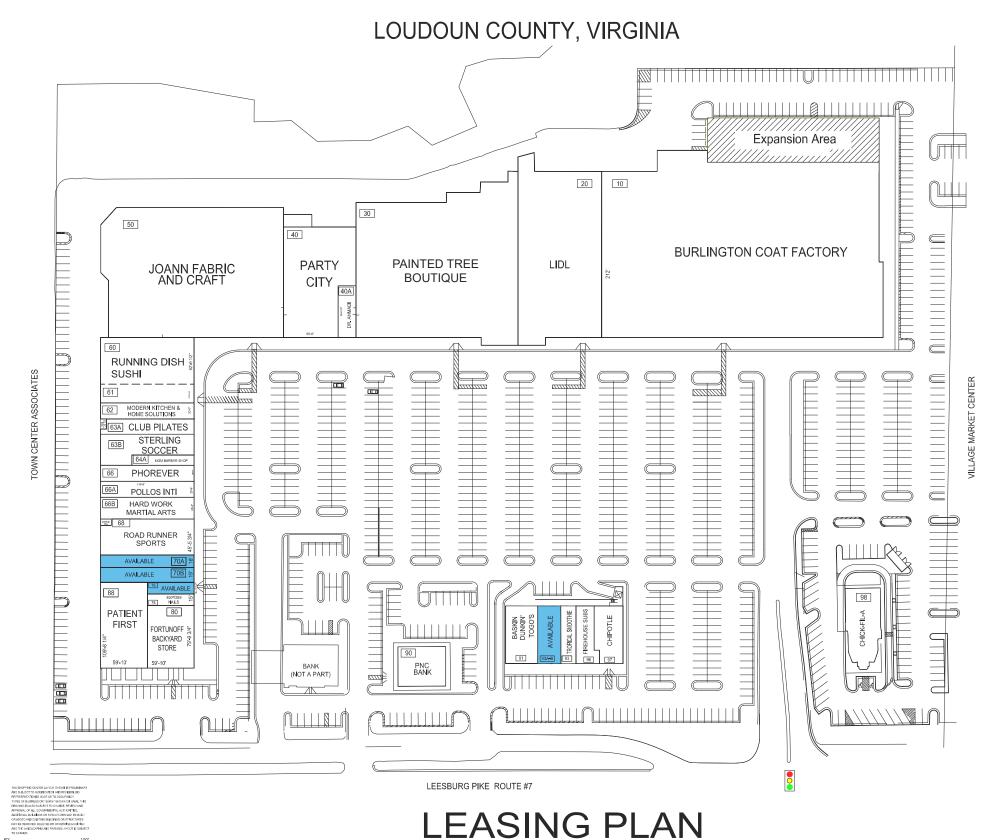

#### **FEATURED TENANTS**

Lidl, Burlington Coat Factory, Party City, Patient First, JoAnn

#### TENANT ROSTER

| BURLINGTON COAT                    | 77,444 SF                                                                                                                                                                                                                                                                                                 |                                                                                                                                                                                                                                                                                                                                                                                                                                                                                                                                                                                                                                                                                                                                                                             | 90                                                                                                                                                                                                                                                                                                                                                                                                                                                                                                                                                                                                                                                                                                                                                                                                                          | PNC BANK           | 3,000 S                                 |
|------------------------------------|-----------------------------------------------------------------------------------------------------------------------------------------------------------------------------------------------------------------------------------------------------------------------------------------------------------|-----------------------------------------------------------------------------------------------------------------------------------------------------------------------------------------------------------------------------------------------------------------------------------------------------------------------------------------------------------------------------------------------------------------------------------------------------------------------------------------------------------------------------------------------------------------------------------------------------------------------------------------------------------------------------------------------------------------------------------------------------------------------------|-----------------------------------------------------------------------------------------------------------------------------------------------------------------------------------------------------------------------------------------------------------------------------------------------------------------------------------------------------------------------------------------------------------------------------------------------------------------------------------------------------------------------------------------------------------------------------------------------------------------------------------------------------------------------------------------------------------------------------------------------------------------------------------------------------------------------------|--------------------|-----------------------------------------|
| LIDL                               | 26,114 SF                                                                                                                                                                                                                                                                                                 |                                                                                                                                                                                                                                                                                                                                                                                                                                                                                                                                                                                                                                                                                                                                                                             | 91                                                                                                                                                                                                                                                                                                                                                                                                                                                                                                                                                                                                                                                                                                                                                                                                                          | DUNKIN DONUTS      | 3,000 S                                 |
| PAINTED TREE BOUTIQUE              | 35,127 SF                                                                                                                                                                                                                                                                                                 |                                                                                                                                                                                                                                                                                                                                                                                                                                                                                                                                                                                                                                                                                                                                                                             | 93A <b>-</b> B                                                                                                                                                                                                                                                                                                                                                                                                                                                                                                                                                                                                                                                                                                                                                                                                              | AVAILABLE          | 2,000 S                                 |
| PARTY CITY                         | 12,500 SF                                                                                                                                                                                                                                                                                                 |                                                                                                                                                                                                                                                                                                                                                                                                                                                                                                                                                                                                                                                                                                                                                                             | 93                                                                                                                                                                                                                                                                                                                                                                                                                                                                                                                                                                                                                                                                                                                                                                                                                          | TROPICAL SMOOTHIE  | 1,450 S                                 |
| DR. AHMADI                         | 1,607 SF                                                                                                                                                                                                                                                                                                  |                                                                                                                                                                                                                                                                                                                                                                                                                                                                                                                                                                                                                                                                                                                                                                             | 96                                                                                                                                                                                                                                                                                                                                                                                                                                                                                                                                                                                                                                                                                                                                                                                                                          | FIREHOUSE SUBS     | 1,793 S                                 |
| JOANN FABRIC & CRAFTS              | 35,000 SF                                                                                                                                                                                                                                                                                                 |                                                                                                                                                                                                                                                                                                                                                                                                                                                                                                                                                                                                                                                                                                                                                                             | 97                                                                                                                                                                                                                                                                                                                                                                                                                                                                                                                                                                                                                                                                                                                                                                                                                          | CHIPOTLE           | 2,552 S                                 |
| RUNNING DISH SUSHI                 | 10,180 SF                                                                                                                                                                                                                                                                                                 |                                                                                                                                                                                                                                                                                                                                                                                                                                                                                                                                                                                                                                                                                                                                                                             | 98                                                                                                                                                                                                                                                                                                                                                                                                                                                                                                                                                                                                                                                                                                                                                                                                                          | CHICK-FIL-A        | 4,300 S                                 |
| MODERN KITCHEN &<br>HOME SOLUTIONS | 2,495 SF                                                                                                                                                                                                                                                                                                  |                                                                                                                                                                                                                                                                                                                                                                                                                                                                                                                                                                                                                                                                                                                                                                             |                                                                                                                                                                                                                                                                                                                                                                                                                                                                                                                                                                                                                                                                                                                                                                                                                             |                    |                                         |
| CLUB PILATES                       | 2,257 SF                                                                                                                                                                                                                                                                                                  |                                                                                                                                                                                                                                                                                                                                                                                                                                                                                                                                                                                                                                                                                                                                                                             |                                                                                                                                                                                                                                                                                                                                                                                                                                                                                                                                                                                                                                                                                                                                                                                                                             |                    |                                         |
| STERLING SOCCER                    | 3,685 SF                                                                                                                                                                                                                                                                                                  |                                                                                                                                                                                                                                                                                                                                                                                                                                                                                                                                                                                                                                                                                                                                                                             |                                                                                                                                                                                                                                                                                                                                                                                                                                                                                                                                                                                                                                                                                                                                                                                                                             |                    |                                         |
| MGM BARBER SHOP                    | 1,120 SF                                                                                                                                                                                                                                                                                                  |                                                                                                                                                                                                                                                                                                                                                                                                                                                                                                                                                                                                                                                                                                                                                                             |                                                                                                                                                                                                                                                                                                                                                                                                                                                                                                                                                                                                                                                                                                                                                                                                                             |                    |                                         |
| PHOREVER                           | 2,445 SF                                                                                                                                                                                                                                                                                                  |                                                                                                                                                                                                                                                                                                                                                                                                                                                                                                                                                                                                                                                                                                                                                                             |                                                                                                                                                                                                                                                                                                                                                                                                                                                                                                                                                                                                                                                                                                                                                                                                                             |                    |                                         |
| POLLOS INTI                        | 2,452 SF                                                                                                                                                                                                                                                                                                  |                                                                                                                                                                                                                                                                                                                                                                                                                                                                                                                                                                                                                                                                                                                                                                             |                                                                                                                                                                                                                                                                                                                                                                                                                                                                                                                                                                                                                                                                                                                                                                                                                             |                    |                                         |
| HARD WORK MARTIAL ARTS             | 3,350 SF                                                                                                                                                                                                                                                                                                  |                                                                                                                                                                                                                                                                                                                                                                                                                                                                                                                                                                                                                                                                                                                                                                             |                                                                                                                                                                                                                                                                                                                                                                                                                                                                                                                                                                                                                                                                                                                                                                                                                             |                    |                                         |
| ROAD RUNNER SPORTS                 | 5,440 SF                                                                                                                                                                                                                                                                                                  |                                                                                                                                                                                                                                                                                                                                                                                                                                                                                                                                                                                                                                                                                                                                                                             |                                                                                                                                                                                                                                                                                                                                                                                                                                                                                                                                                                                                                                                                                                                                                                                                                             |                    |                                         |
| AVAILABLE                          | 1,797 SF                                                                                                                                                                                                                                                                                                  |                                                                                                                                                                                                                                                                                                                                                                                                                                                                                                                                                                                                                                                                                                                                                                             |                                                                                                                                                                                                                                                                                                                                                                                                                                                                                                                                                                                                                                                                                                                                                                                                                             |                    |                                         |
| AVAILABLE                          | 2,391 SF                                                                                                                                                                                                                                                                                                  |                                                                                                                                                                                                                                                                                                                                                                                                                                                                                                                                                                                                                                                                                                                                                                             |                                                                                                                                                                                                                                                                                                                                                                                                                                                                                                                                                                                                                                                                                                                                                                                                                             |                    |                                         |
| AVAILABLE                          | 900 SF                                                                                                                                                                                                                                                                                                    |                                                                                                                                                                                                                                                                                                                                                                                                                                                                                                                                                                                                                                                                                                                                                                             |                                                                                                                                                                                                                                                                                                                                                                                                                                                                                                                                                                                                                                                                                                                                                                                                                             |                    |                                         |
| EXPOSE NAILS                       | 900 SF                                                                                                                                                                                                                                                                                                    |                                                                                                                                                                                                                                                                                                                                                                                                                                                                                                                                                                                                                                                                                                                                                                             |                                                                                                                                                                                                                                                                                                                                                                                                                                                                                                                                                                                                                                                                                                                                                                                                                             |                    |                                         |
| FORTUNOFF BACKYARD STORE           | 4,800 SF                                                                                                                                                                                                                                                                                                  |                                                                                                                                                                                                                                                                                                                                                                                                                                                                                                                                                                                                                                                                                                                                                                             |                                                                                                                                                                                                                                                                                                                                                                                                                                                                                                                                                                                                                                                                                                                                                                                                                             |                    |                                         |
| PATIENT FIRST                      | 6,600 SF                                                                                                                                                                                                                                                                                                  |                                                                                                                                                                                                                                                                                                                                                                                                                                                                                                                                                                                                                                                                                                                                                                             |                                                                                                                                                                                                                                                                                                                                                                                                                                                                                                                                                                                                                                                                                                                                                                                                                             |                    |                                         |
|                                    |                                                                                                                                                                                                                                                                                                           |                                                                                                                                                                                                                                                                                                                                                                                                                                                                                                                                                                                                                                                                                                                                                                             |                                                                                                                                                                                                                                                                                                                                                                                                                                                                                                                                                                                                                                                                                                                                                                                                                             |                    |                                         |
|                                    |                                                                                                                                                                                                                                                                                                           |                                                                                                                                                                                                                                                                                                                                                                                                                                                                                                                                                                                                                                                                                                                                                                             |                                                                                                                                                                                                                                                                                                                                                                                                                                                                                                                                                                                                                                                                                                                                                                                                                             |                    |                                         |
|                                    |                                                                                                                                                                                                                                                                                                           |                                                                                                                                                                                                                                                                                                                                                                                                                                                                                                                                                                                                                                                                                                                                                                             |                                                                                                                                                                                                                                                                                                                                                                                                                                                                                                                                                                                                                                                                                                                                                                                                                             |                    |                                         |
|                                    |                                                                                                                                                                                                                                                                                                           |                                                                                                                                                                                                                                                                                                                                                                                                                                                                                                                                                                                                                                                                                                                                                                             |                                                                                                                                                                                                                                                                                                                                                                                                                                                                                                                                                                                                                                                                                                                                                                                                                             |                    |                                         |
|                                    |                                                                                                                                                                                                                                                                                                           |                                                                                                                                                                                                                                                                                                                                                                                                                                                                                                                                                                                                                                                                                                                                                                             | PARKI                                                                                                                                                                                                                                                                                                                                                                                                                                                                                                                                                                                                                                                                                                                                                                                                                       |                    |                                         |
|                                    |                                                                                                                                                                                                                                                                                                           |                                                                                                                                                                                                                                                                                                                                                                                                                                                                                                                                                                                                                                                                                                                                                                             | PARKI                                                                                                                                                                                                                                                                                                                                                                                                                                                                                                                                                                                                                                                                                                                                                                                                                       | PARKING REQUIRED = |                                         |
|                                    |                                                                                                                                                                                                                                                                                                           |                                                                                                                                                                                                                                                                                                                                                                                                                                                                                                                                                                                                                                                                                                                                                                             | GLA A                                                                                                                                                                                                                                                                                                                                                                                                                                                                                                                                                                                                                                                                                                                                                                                                                       | S PER RENT ROLL =  | 256,624 S                               |
|                                    |                                                                                                                                                                                                                                                                                                           |                                                                                                                                                                                                                                                                                                                                                                                                                                                                                                                                                                                                                                                                                                                                                                             | ZONE                                                                                                                                                                                                                                                                                                                                                                                                                                                                                                                                                                                                                                                                                                                                                                                                                        | ) =                | PD-CC-S                                 |
|                                    |                                                                                                                                                                                                                                                                                                           |                                                                                                                                                                                                                                                                                                                                                                                                                                                                                                                                                                                                                                                                                                                                                                             | REV. D                                                                                                                                                                                                                                                                                                                                                                                                                                                                                                                                                                                                                                                                                                                                                                                                                      | ATE =              | JAN 202                                 |
|                                    |                                                                                                                                                                                                                                                                                                           |                                                                                                                                                                                                                                                                                                                                                                                                                                                                                                                                                                                                                                                                                                                                                                             |                                                                                                                                                                                                                                                                                                                                                                                                                                                                                                                                                                                                                                                                                                                                                                                                                             |                    |                                         |
|                                    |                                                                                                                                                                                                                                                                                                           |                                                                                                                                                                                                                                                                                                                                                                                                                                                                                                                                                                                                                                                                                                                                                                             |                                                                                                                                                                                                                                                                                                                                                                                                                                                                                                                                                                                                                                                                                                                                                                                                                             |                    |                                         |
|                                    | LIDL PAINTED TREE BOUTIQUE PARTY CITY DR. AHMADI JOANN FABRIC & CRAFTS RUNNING DISH SUSHI MODERN KITCHEN & HOME SOLUTIONS CLUB PILATES STERLING SOCCER MGM BARBER SHOP PHOREVER POLLOS INTI HARD WORK MARTIAL ARTS ROAD RUNNER SPORTS AVAILABLE AVAILABLE AVAILABLE EXPOSE NAILS FORTUNOFF BACKYARD STORE | LIDL         26,114 SF           PAINTED TREE BOUTIQUE         35,127 SF           PARTY CITY         12,500 SF           DR. AHMADI         1,607 SF           JOANN FABRIC & CRAFTS         35,000 SF           RUNNING DISH SUSHI         10,180 SF           HOME SOLUTIONS         2,495 SF           CLUB PILATES         2,257 SF           STERLING SOCCER         3,685 SF           MGM BARBER SHOP         1,120 SF           PHOREVER         2,445 SF           POLLOS INTI         2,452 SF           HARD WORK MARTIAL ARTS         3,350 SF           ROAD RUNNER SPORTS         5,440 SF           AVAILABLE         2,391 SF           AVAILABLE         900 SF           EXPOSE NAILS         900 SF           FORTUNOFF BACKYARD STORE         4,800 SF | LIDL         26,114 SF           PAINTED TREE BOUTIQUE         35,127 SF           PARTY CITY         12,500 SF           DR. AHMADI         1,607 SF           JOANN FABRIC & CRAFTS         35,000 SF           RUNNING DISH SUSHI         10,180 SF           MODERN KITCHEN & 2,495 SF         2,495 SF           CLUB PILATES         2,257 SF           STERLING SOCCER         3,685 SF           MGM BARBER SHOP         1,120 SF           PHOREVER         2,445 SF           POLLOS INTI         2,452 SF           HARD WORK MARTIAL ARTS         3,350 SF           ROAD RUNNER SPORTS         5,440 SF           AVAILABLE         1,797 SF           AVAILABLE         2,391 SF           AVAILABLE         900 SF           EXPOSE NAILS         900 SF           FORTUNOFF BACKYARD STORE         4,800 SF | LIDL               | DILIDL   26,114 SF   91   DUNKIN DONUTS |