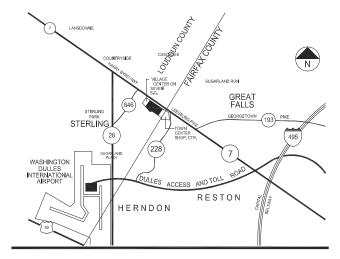

DEMOGRAPHICS**

|        | Population I | Avg HH Income | I <u>Households</u> |  |  |  |  |
|--------|--------------|---------------|---------------------|--|--|--|--|
| 1 mile | 13,752       | \$199,324     | 4,332               |  |  |  |  |
| 3 mile | 108,522      | \$192,165     | 35,917              |  |  |  |  |
| 5 mile | 208,655      | \$183,975     | 76,351              |  |  |  |  |
|        |              |               | 2023 ESRI           |  |  |  |  |



LOCATION
Route 7 & Community Place - Sterling, VA

#### **LEASING CONTACT**

Andrew Iszard 202.736.2827 | AndrewIszard@combined.biz









EAST COAST OFFICE WEST COAST OFFICE

9320 Wilshire Boulevard | Ste 310 | Beverly Hills, CA 90212 Office: 310.205.9616 | Fax: 310.228.2160 | www.combined.biz



# SUGARLAND CROSSING





#### TENANT ROSTER

| BURLINGTON COAT                    | 77,444 SF                                                                                                                                                                                                                                                                                                 |