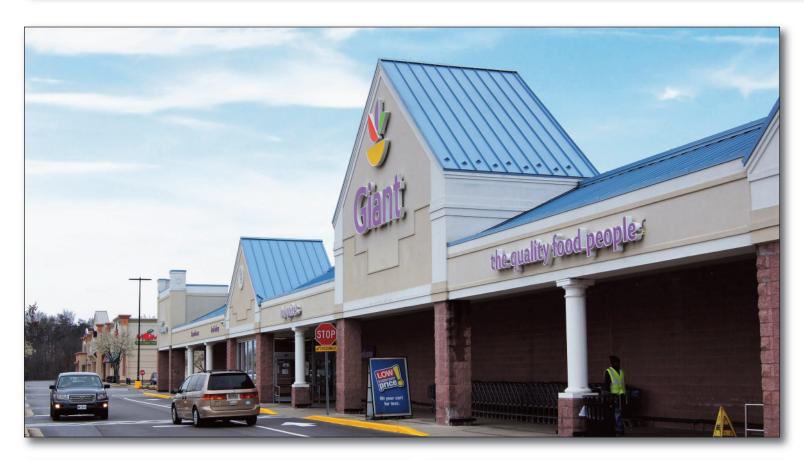

### GLA: 143,750 SF

- Community center located on heavily traveled Route 301 with over 54,000 vehicles per day
- ▶ Center is located in affluent Charles County where the median household income is \$107,808 (Census Bureau, 2021)
- ▶ Giant Food at 68,550 SF is one of their largest in the metropolitan market

**FEATURED TENANTS**Giant Food, Chuck E. Cheese, Planet Fitness, Firepan Korean BBQ