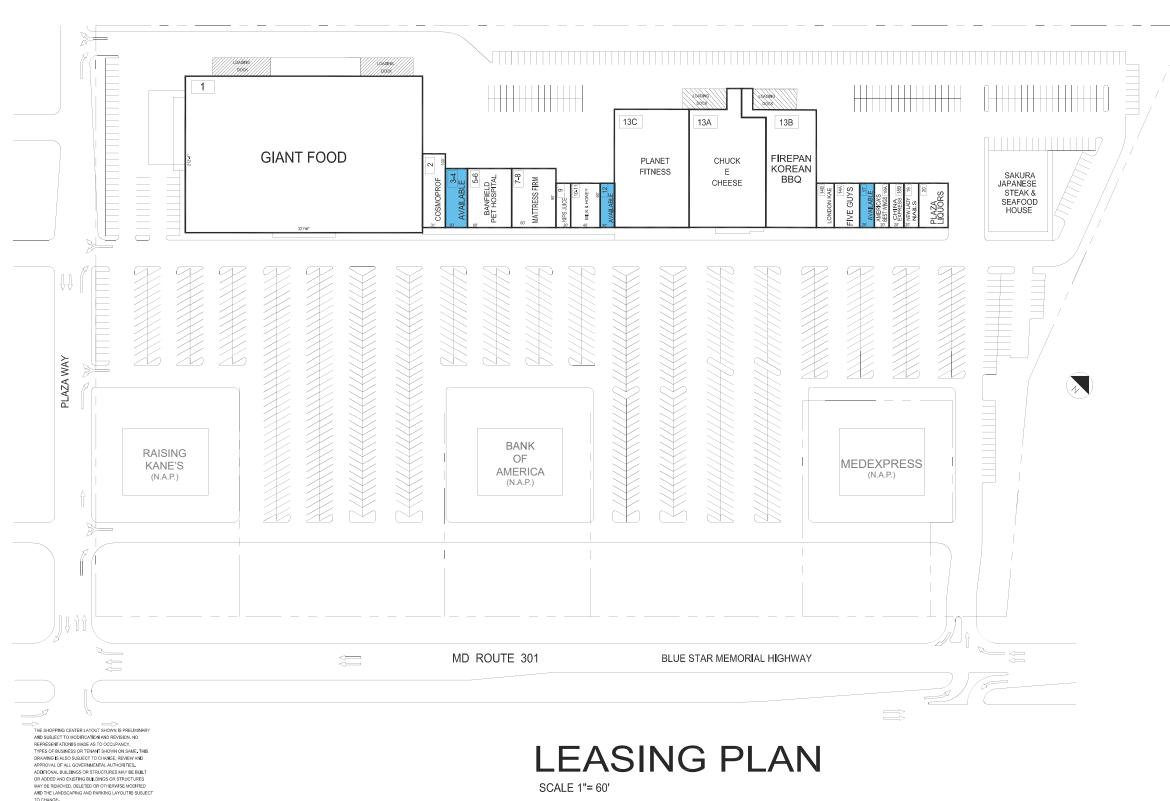

# CHARLES COUNTY PLAZA

WALDORF, MARYLAND

**LEASING PLAN** 

SCALE 1"= 60'

APPROX, SCALE

### TENANT ROSTER

|      | GIANT                    | 68,551 SF |                        |            |
|------|--------------------------|-----------|------------------------|------------|
|      | COSMOPROF                | 3,061 SF  |                        |            |
| -4   | AVAILABLE                | 2,397 SF  |                        |            |
| -6   | BANFIELD PET HOSPITAL    | 4,800 SF  |                        |            |
| -8   | MATTRESS FIRM            | 4,800 SF  |                        |            |
|      | NIPS JUICE               | 1,200 SF  |                        |            |
| 0-11 | MILK & HONEY             | 2,400 SF  |                        |            |
| 2    | AVAILABLE                | 1,200 SF  |                        |            |
| 3A   | CHUCK E CHEESE           | 16,396 SF |                        |            |
| 3B   | FIREPAN KOREAN BBQ       | 11,400 SF |                        |            |
| 3C   | PLANET FITNESS           | 16,500 SF |                        |            |
| 4A   | FIVE GUYS                | 2,400 SF  |                        |            |
| 4B   | LONDON KAE HA <b>I</b> R | 1,200 SF  |                        |            |
| 7    | AVAILABLE                | 1,200 SF  |                        |            |
| 8A   | AMERICA'S BEST WINGS     | 1,200 SF  |                        |            |
| 8B   | CHINA EXPRESS            | 1,200 SF  |                        |            |
| 9    | NEW LADY NAILS           | 1,200 SF  |                        |            |
| 0    | PLAZA LIQUORS            | 2,400 SF  |                        |            |
|      |                          |           |                        |            |
|      |                          |           |                        |            |
|      |                          |           |                        |            |
|      |                          |           |                        |            |
|      |                          |           |                        |            |
|      |                          |           |                        |            |
|      |                          |           |                        |            |
|      |                          |           | PARKING PROVIDED =     |            |
|      |                          |           | PARKING REQUIRED =     |            |
|      |                          |           | GLA AS PER RENT ROLL = | 143,547 SF |
|      |                          |           | ZONED =                | C8         |
|      |                          |           | REV. DATE =            | APR 2024   |