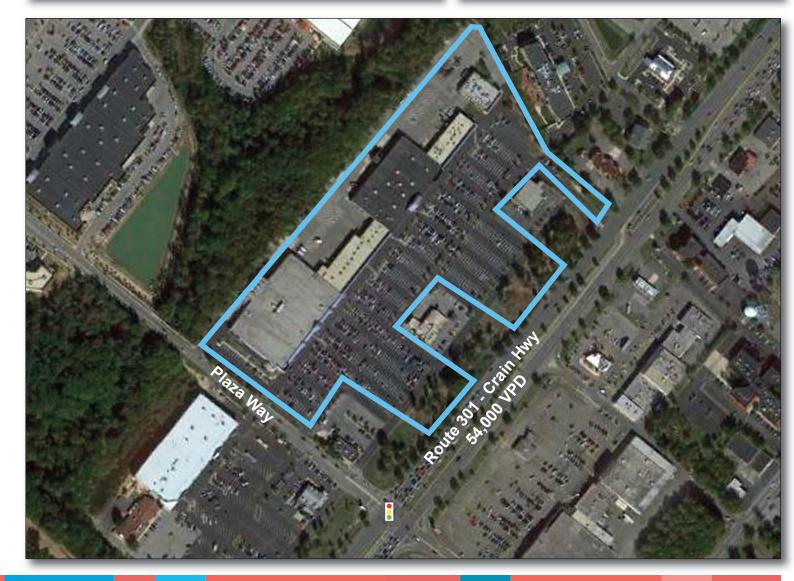

# CHARLES COUNTY PLAZA Waldorf, MD 20602

### GLA: 143,750 SF

- Community center located on heavily traveled Route 301 with over 54,000 vehicles per day
- ▶ Center is located in affluent Charles County where the median household income is \$107,808 (Census Bureau, 2021)
- ▶ Giant Food at 68,550 SF is one of their largest in the metropolitan market

## CHARLES COUNTY PLAZA

**ROUTE 301 & PLAZA HWY** WALDORF, MARYLAND 20602