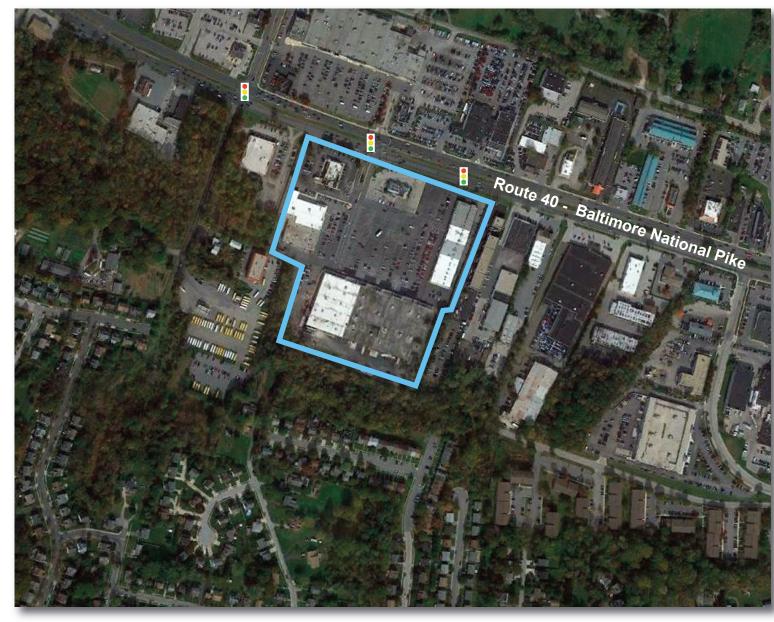

### GLA: 212,500 SF

- Community center located on Route 40, less than 1 mile from the Baltimore Beltway (I-695)
- Strong national co-tenancy
- ▶ 4 anchor and 2 junior anchor stores
- Center boasts a signalized entrance on heavily traveled Route 40

### LOCATION

Route 40 & N. Rolling Road - Baltimore, MD