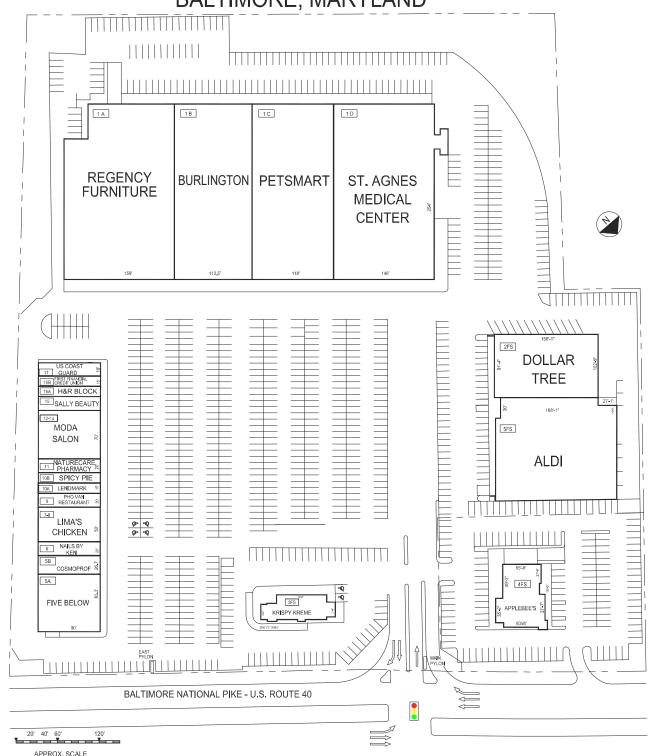

# FORTY WEST PLAZA

BALTIMORE, MARYLAND

THE SHOPPING CENTER LAYOUT SHOWN IS PRELIMINARY AND SUBJECT TO MODIFICATION AND BENSION. NO REPRESENTATION IS MADE AS TO OCCUPANCY. TYPES OF BUSINESS OR THAN THO SHOWN ON SAME, THIS DOWNING IS ALSO SUBJECT TO CHANGE, REVIEW AND APPROVAL OF ALL GOVERNMENTAL AUTHORITIES. ADDITIONAL BUSINESS OR STRUCTURES MAY BE BUILT OR ADDED AND EXISTING SULDINGS OR STRUCTURES AND AS THE CONTROL OF ALL CONTROL

# **LEASING PLAN**

### TENANT ROSTER

| 1A  | REGENCY FURNITURE | 38,817 | SF          | 7-8   | LIMA'S CHICKEN      | 4,500 SF |
|-----|-------------------|--------|-------------|-------|---------------------|----------|
| 1B  | BURLINGTON        | 28,556 | SF          | 9     | PHO VAN RESTAURANT  | 1,800 SF |
| 1C  | PETSMART          | 30,000 | SF          | 10A   | LENDMARK FINANCIAL  | 1,350 SF |
| 1D  | ST AGNES MEDICAL  | 38,124 | SF          | 10B   | SPICY PIE           | 1,350 SF |
| 2FS | DOLLAR TREE       | 15,334 | SF          | 11    | NATURECARE PHARMACY | 1,800 SF |
| 3FS | KRISPY KREME      | 3,461  | SF          | 12-14 | MODA SALON          | 6,300 SF |
| 4FS | APPLEBEE'S        | 4,665  | SF          | 15    | SALLY BEAUTY        | 1,725 SF |
| 5FS | ALDI              | 18,486 | SF          | 16A   | H&R BLOCK           | 1,350 SF |
| 5A  | 5 BELOW           | 7,500  | SF          | 16B   | FIRST FINANCIAL CU  | 1,350 SF |
| 5B  | COSMOPROF         | 2,408  | SF          | 17    | US COAST GUARD      | 1,710 SF |
| 6   | NAILS BY KEN      | 1,800  | SF          |       |                     |          |
|     |                   |        |             |       |                     |          |
|     |                   |        |             |       |                     |          |
| -   |                   |        |             |       |                     |          |
|     |                   |        |             |       |                     |          |
|     |                   |        |             |       |                     |          |
| -   |                   |        |             |       |                     |          |
|     |                   |        | _           |       |                     |          |
|     |                   |        | <del></del> |       |                     |          |
|     |                   |        |             |       |                     |          |
| -   |                   |        |             |       |                     |          |
|     |                   |        |             |       |                     |          |
|     |                   |        |             |       |                     |          |
| -   |                   |        |             |       |                     |          |
|     |                   |        |             |       |                     |          |

PARKING PROVIDED =
PARKING REQUIRED =

REV. DATE =

GLA AS PER RENT ROLL = 212,558 SF