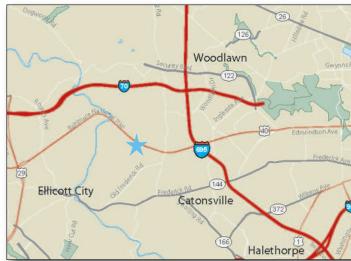

### GLA: 212,500 SF

- Community center located on Route 40, less than 1 mile from the Baltimore Beltway (I-695)
- Strong national co-tenancy
- ▶ 4 anchor and 2 junior anchor stores
- Center boasts a signalized entrance on heavily traveled Route 40

### LOCATION

Route 40 & N. Rolling Road - Baltimore, MD